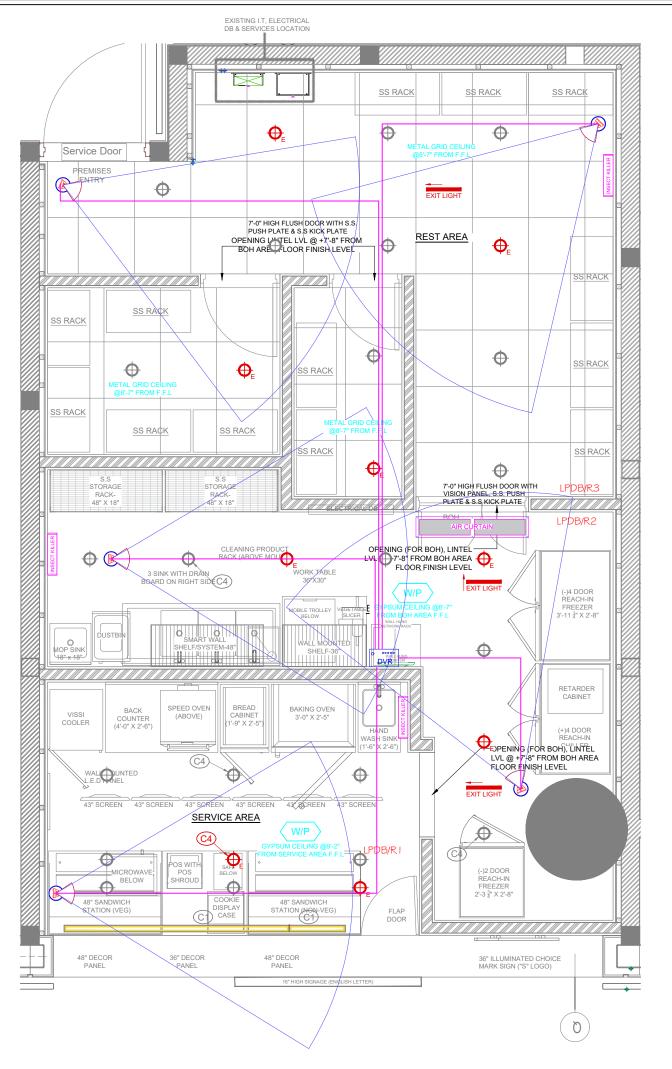

LEGEND :- CCTV DOME CAMERA DVR DVR CAT6 CABLE IN CONDUIT

| GENERAL NOTES                                   |
|-------------------------------------------------|
| <ol> <li>THIS DRAWING IS PROPERTY OF</li> </ol> |
| CONSULTANTS                                     |
| IT IS ISSUED SUBJECT TO RETURN                  |

## SHOP NO-17 @ L-5, **DELHI AIRPORT**

CLIENT:

TFS ISSUED FOR:

**APPROVAL** 

DATE :

29.11.2023

NTS

DRAWN BY : VIJAY

CHECKED BY: RAJESH

CCTV LAYOUT

DRAWING NO:

TITLE:

MEPTEK-SBW-ELE-04

MEP CONSULTANTS:

Sumer kendra, 209, opp. mahindra tower, worli, Mumabi-400018 nimish.shah@meptekconsultants.com

ARCHITECTS:-