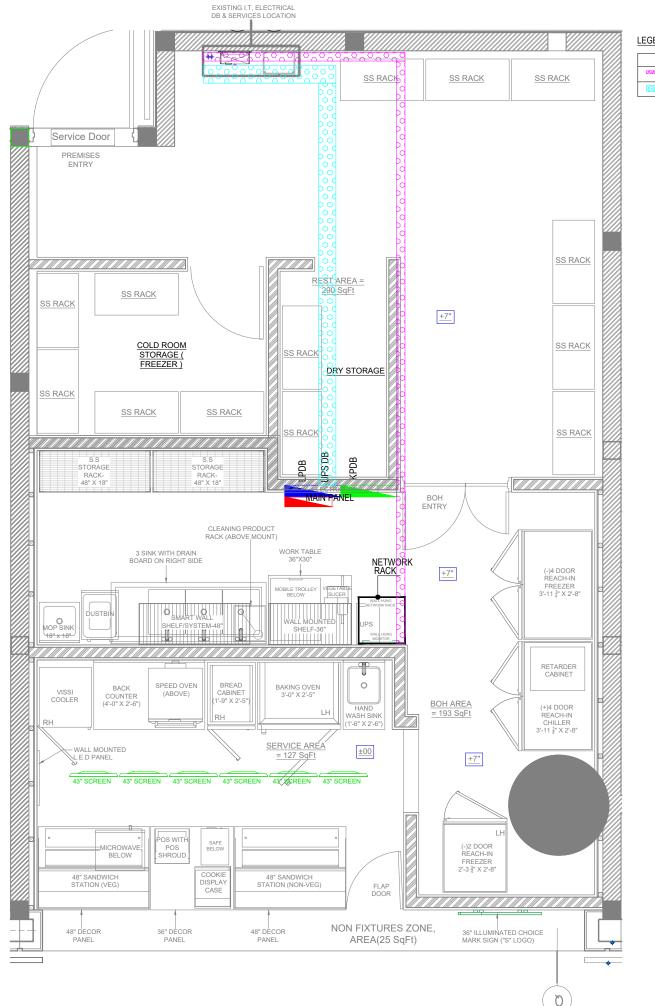

## LEGEND: - CABLE TRAY & TRUNKING

| SYMBOL                                  |                                                     |
|-----------------------------------------|-----------------------------------------------------|
| [070707070707070707070707               | 150x50x2mm G.I. PERFORATED CABLE TRAY FOR ELV       |
| [0.000000000000000000000000000000000000 | 300x50x2mm G.I. PERFORATED CABLE TRAY FOR ELECTRICA |

NTS

CHECKED BY: RAJESH

CABLE TRAY LAYOUT

MEPTEK-SBW-ELE-08

MEP CONSULTANTS :

Sumer kendra, 209, opp. mahindra tower, worli, Mumabi-400018 nimish.shah@meptekconsultants.com

ARCHITECTS:-