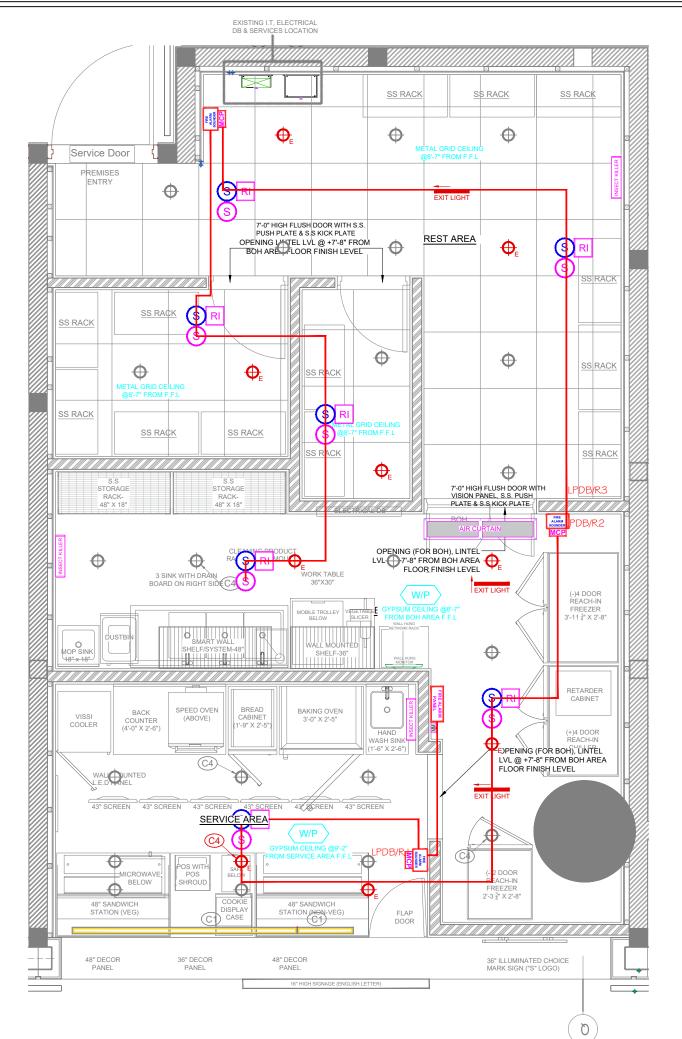

## LEGEND :- FAS

| S                        | SMOKE DETECTOR [B.F.C.] |  |
|--------------------------|-------------------------|--|
| S                        | SMOKE DETECTOR [A.F.C.] |  |
| <b>(E)</b>               | HEAT DETECTOR           |  |
| RI                       | RESPONSE INDICATOR      |  |
| MCP                      | MANUAL CALL POINT       |  |
| FIRE<br>ALARN<br>SOUNDER | HOOTER                  |  |
| PRE ALARM<br>PANEL       | FAS PANEL               |  |
| MM                       | MONITOR MODULE          |  |

## SHOP NO-17 @ L-5, **DELHI AIRPORT**

| CLIENT: |     |
|---------|-----|
|         | TFS |

ISSUED FOR:

**APPROVAL** 

DATE :

29.11.2023

DRAWN BY : VIJAY CHECKED BY: RAJESH

FAS LAYOUT