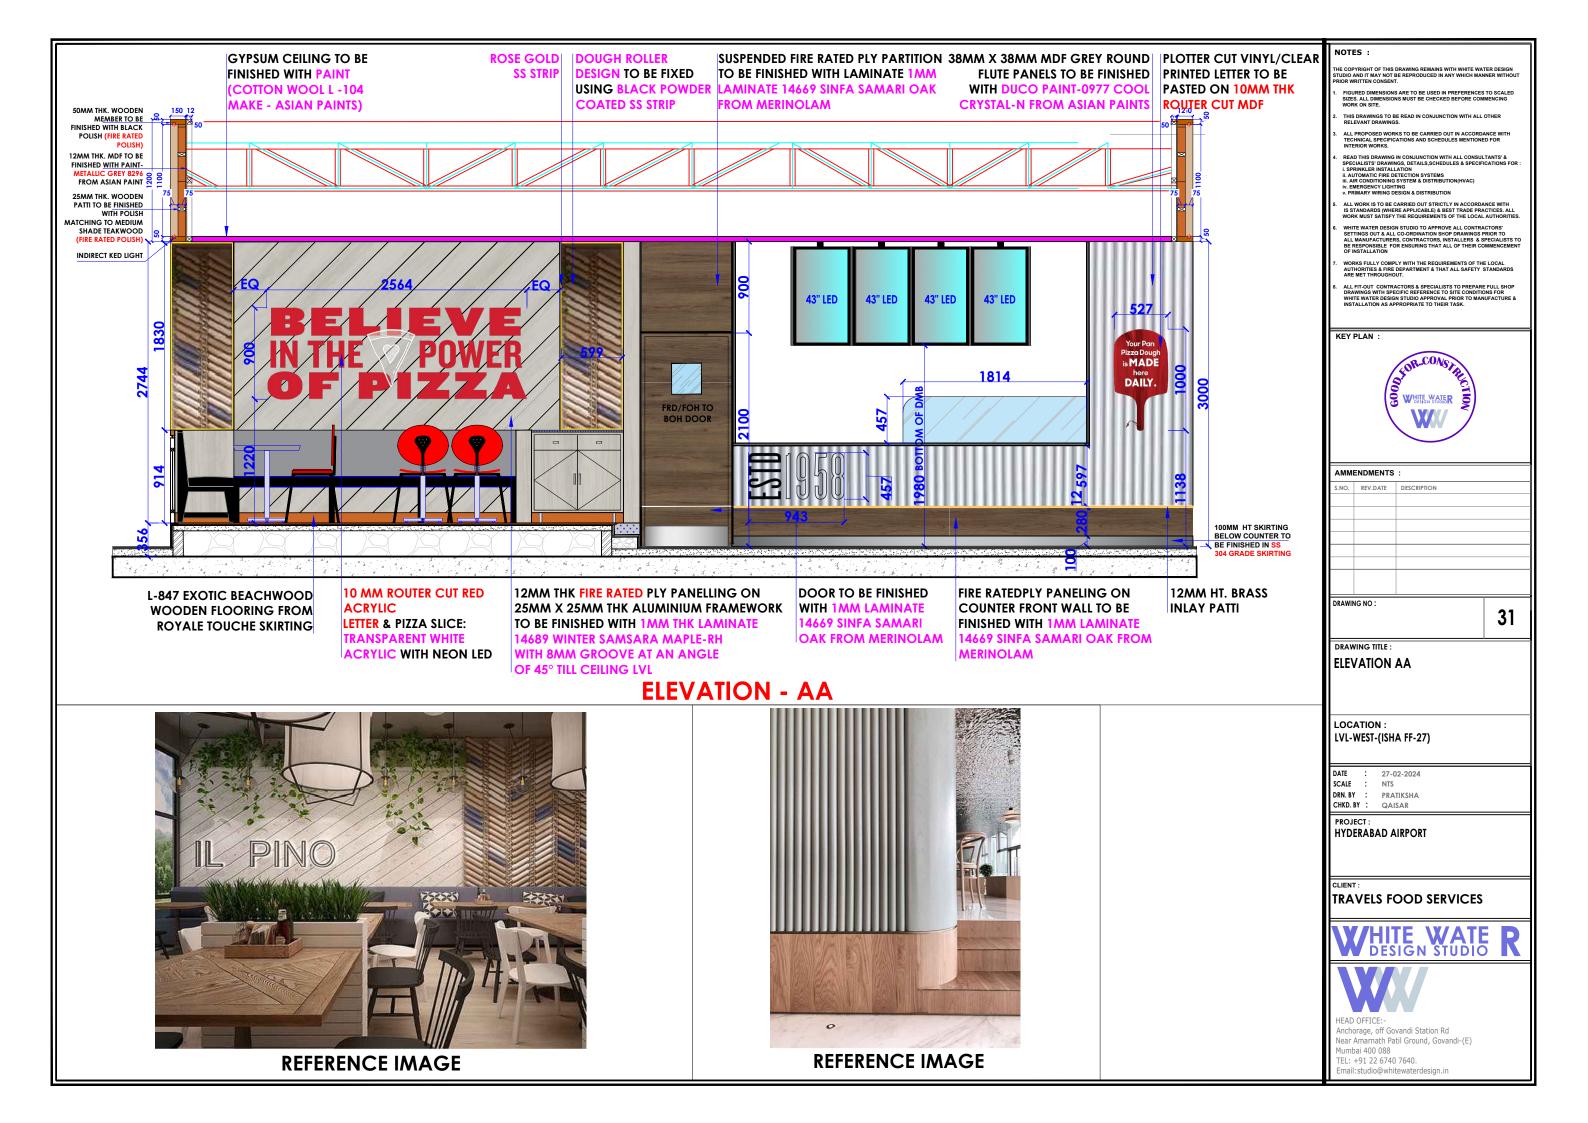

### LEVEL F -WEST BULB - LOD -F-F-027-R1 1200MM HT SUSPENDED MDF PANEL TO BE COLUMN TO BE FINISHED WITH PAINT-METALLIC GREY 8296 FROM **FINISHES WITH BISON** ASIAN PAINTS WITH 25MM X 25MM ALUMINIUM FRAMING ABOVE 3000 MM HT. WALL 25MM X75MM WOODEN PATTI FINISHED WITH POLISH (FIRE RATED) MATCHING TO MEDIUM 867 • SHADE TEAK WOOD (FROM AIRPORT SIDE) (& FROM BOH SIDE TO BE FINISHED WITH FIRE 1200MM HT SUSPENDED BISON RATED PLY) PANEL ON 50MM X 50MM THK ALUMINIUM FRAMING TO BE SOFT FINISHED WITH NEOLITH 25MM THK SS PARTITION TILL 1800MM HT (& FROM BOH SIDE TO BE 2792 873 FINISHED WITH FIRE RATED PLY) 873 400MM HT. FIRE RATED PLY 100MM THK 300MM HT. SUSPENDED BOXING (SUSPENDED FROM (FROM CEILING) FIRE RATED PLY PARTITION TO BE FINISHED WITH CEILING) WITH DOOR TO ACCESS WATER METER TO BE FINISHED WITH 21066 BLA 1200MM HT SUSPENDED MDF PANEL TO BE FINISHED WITH PAINT-METALLIC GREY 8296 FROM ASIAN PAINTS WITH 25MM X 25MM ALUMINIUM ROSEGOLD SS STRIP FOR FIXING ROSEGOLD SS STRIP FOR FIXING FRAMING ABOVE 3000 MM HT. WALL DESIGN TO BE FIXED TO BE FIXED USING **USING** 25MM X75MM WOODEN PATTI FINISHED WITH POLISH (FIRE RATED) MATCHING TO MEDIUM SHADE TEAK WOOD (FROM AIRPORT SIDE) 12MM THK FIRE RATED PLY PANELLING ON 25MM X 25MM THK ALUMINIUM FRAMEWORK TO BE 12MM THK FIRE RATED PLY PANELLING RATED PLY) ON 25MM X 25MM THK ALUMINIUM FRAMEWORK TO BE FINISHED WITH FROM MERINOLAM WITH 8MM GROOVE AT AN ANGLE OF 45° TILL CEILING LVL 3504015 1047 **PH MAIN** .338 919 190 12MM THK FIRE RATED PLY PANELLING ON COUNTER FRONT 200MM THK 900MM HT 38MM X 38MM MD 150 215 SUSPENDED FIRE RATED PLY **ROUND FLUTE PANELS TO BE** 914MM HT 12MM PLY (FIRE RATED) PARTITION ABOVE DOOR TILL WALL TO BE FINISHED WITH 1A **FINISHED WITH PAII** BOXING ON 25MM X 25MM THK LAMINATE 14669 SINFA SAMARI OAK FROM MERINOLAM (TILL CEILING LVL TO BE FINISHED ALUMINIUM FRAMEWORK TO BE ASIAN PAINTS ON 12MM **FINISHED WITH 1MM T** THIK FIRE RATED PLY MERINOLAM FROM BOTH SIDES 2 38MM Y 38MM MDF GREY FROM MERINOLAM 914MM HT 12MM PLY (FIRE RATED) ROUND FLUTE PANELS TO BE **BOXING WITH SHUTTERS FOR ACCESS FINISHED WITH PAINT-097** 50 MM X 50MM THK OF ISOLATOR ON 25MM X 25MM THK ALUMINIUM FRAMEWORK TO BE 3746 3620 ON 12MM THIK FIRE RATED PLY OF FINISHED WITH TO BE FINISHED WITH -REFER DETAIL GYPSUM PANELLING ON 12MM THK PLY (FIRE RATED) ON 25MM X 12MM THK ALUMINIÚM **ROUND FLUTE PANELS TO BE DARK BIRCH SHADE** FRAMEWORK TO BE FINISHED WITH 1216 FINISHED WITH PA CONCRETE FINISH PAINT-AINTS TILL CEILING LVL ON 12MM THK FIRE RATED 914MM HT GYPSUM PARTITION PLY WITH 50MM X 50MM ALUMINIUM FRAMING 2892 WITH 25MM X 25MM THK ALUMINIUM FRAMEWORK TO BE FINISHED WITH CONCRETE **EXISTING SERVICE** 12MM THK FIRE RATED PLY PANELLING TO BE FINISHED SHAFT ALUMINIUM LOURED SHUTTER DOOR HT ABOVE SKIRTING-REFER 50 MM X 100MM GYPSUM PANELLING ON GYPSUM PANELLING ON THK W 12MM THK FIRE RATED PLY 12MM THK FIRE RATED PLY ON 25MM X 12MM THK ON 25MM X 12MM THK ALUMINIUM FRAMEWORK TO ALUMINIUM FRAMEWORK TO BE FINISHED WITH CONCRETE BE FINISHED WITH CONCRETE FINISH PAINT- 8508 TOUCH 1854 FINISH PAINT-**PAINTS TILL CEILING LVL** 50 MM X 50MM THK 38MM X 38MM MDF GREY **ROUND FLUTE PANELS TO BE FINISHED WITH PAII** 1981 COOL CRYSTA 25 MM X 12MM THK GYPSUM PANELLING ON 12MM THK FIRE 50 MM X 100MM THK WOODEN BEADING RATED PLY ON 25MM X 12MM THK ON 12MM THK FIRE RATED PLY ALUMINIUM FRAMEWORK TO BE FINISHED WITH CONCRETE FINISH PAINT-PATTI TO BE FINISHED OVER 25MM X 12MM **DARK BIRCH SHADE** ALUMINIUM FRAMING **FIRE RATED POLISI DARK OAK SHADE BIRCH SHAD** 1200MM HT SUSPENDED MDF PANEL TO BE FINISHED WITH PAINT-METALLIC GREY 8296 FROM ASIAN PAINTS WITH 25MM X 25MM ALUMINIUM PH MAIN ENTRY FRAMING ABOVE 3000 MM HT. WALL 25MM X75MM WOODEN PATTI FINISHED WITH POLISH (FIRE RATED) MATCHING TO MEDIUM SHADE TEAK WOOD (FROM AIRPORT SIDE) (& FROM FOH SIDE TO BE FINISHED WITH FIRE FACADE ELEVATION THE COPYRIGHT OF THIS DRAWING REMAINS WITH WHITE WATER DESIGN STUDIO AND IT MAY NOT BE REPRODUCED IN ANY WHICH MANNER WITHOUT PRIOR WRITTEN. CONSENT KOR.CONS) FIGURED DIMENSIONS ARE TO BE USED IN PREFERENCES TO SCALED SIZES. ALL DIMENSIONS MUST BE CHECKED BEFORE COMMENCING WORK ON SITE. HITE WATE R 2. THIS DRAWINGS TO BE READ IN CONJUNCTION WITH ALL OTHER RELEVANT DRAWINGS. 3 ALL PROPOSED WORKS TO BE CARRIED OUT IN ACCORDANCE WITH TECHNICAL SPECIFICATIONS AND SCHEDULES MENTIONED FOR INTERIOR WORKS ALL WORK IS TO BE CARRIED OUT STRICTLY IN ACCORDANCE WITH ISI STANDARDS (WHERE APPLICABLE) & BEST TRADE PRACTICES.ALL WORK MUST SATISFY THE REQUIREMENTS OF THE LOCAL AUTHORITIES. LEVEL F 027 - WEST- HYDERABAD WHITE WATER DESIGN STUDIO TO APPROVE ALL CONTRACTORS' SETTINGS OUT & ALL CO-ORDINATION SHOP DRAWINGS PRIOR TO ALL MANUFACTURERS, CONTRACTORS, INSTALLERS & SPECIALISTS TO BE RESPONSIBLE FOR ENSURING THAT ALL OF THEIR COMMENCEMENT OF INSTALLATION Anchorage, off Govandi Station Rd Near Amarnath Patil Ground, Govandi-(E) Mumbai 400 088 HEAD OFFICE: DRAWING TITLE WORKS FULLY COMPLY WITH THE REQUIREMENTS OF THE LOCAL AUTHORITIES & FIRE DEPARTMENT & THAT ALL SAFETY STANDARDS ARE MET THROUGHOUT PARTITION LAYOUT PH - LEVEL F 027 - WEST- HYDERABAD ALL FIT-OUT CONTRACTORS & SPECIALISTS TO PREPARE FULL SHOP DRAWINGS WITH SPECIFIC REFERENCE TO SITE CONDITIONS FOR WHITE WATER DESIGN STUDIO APPROVAL PRIOR TO MANUFACTURE & INSTALLATION AS APPROPRIATE TO THEIR TASK. TEL: +91 22 6740 7640. Email:studio@whitewaterdesign.in

# **SECTION AA**

914MM HT 12MM PLY (FIRE RATED) **BOXING WITH SHUTTERS FOR ACCESS** OF ISOLATOR ON 25MM X 25MM THK **ALUMINIUM FRAMEWORK TO BE** FINISHED WITH 1MM THK LAMINATE 14689 WINTER SAMSARA MAPLE FROM MERINOLAM

L-847 EXOTIC BEACHWOOD **WOODEN FLOORING FROM ROYALE TOUCHE SKIRTING** 

12MM PLY (FIRE RATED) TO **BE FINISHED WITH 1MM** 

THK LAMINATE 14689 WINTER SAMSARA MAPLE FROM MERINOLAM

**25MM X 25MM THK ALUMINIUM FRAMEWORK** 

SHUTTERS FOR **ACCESS OF ISOLATOR** 