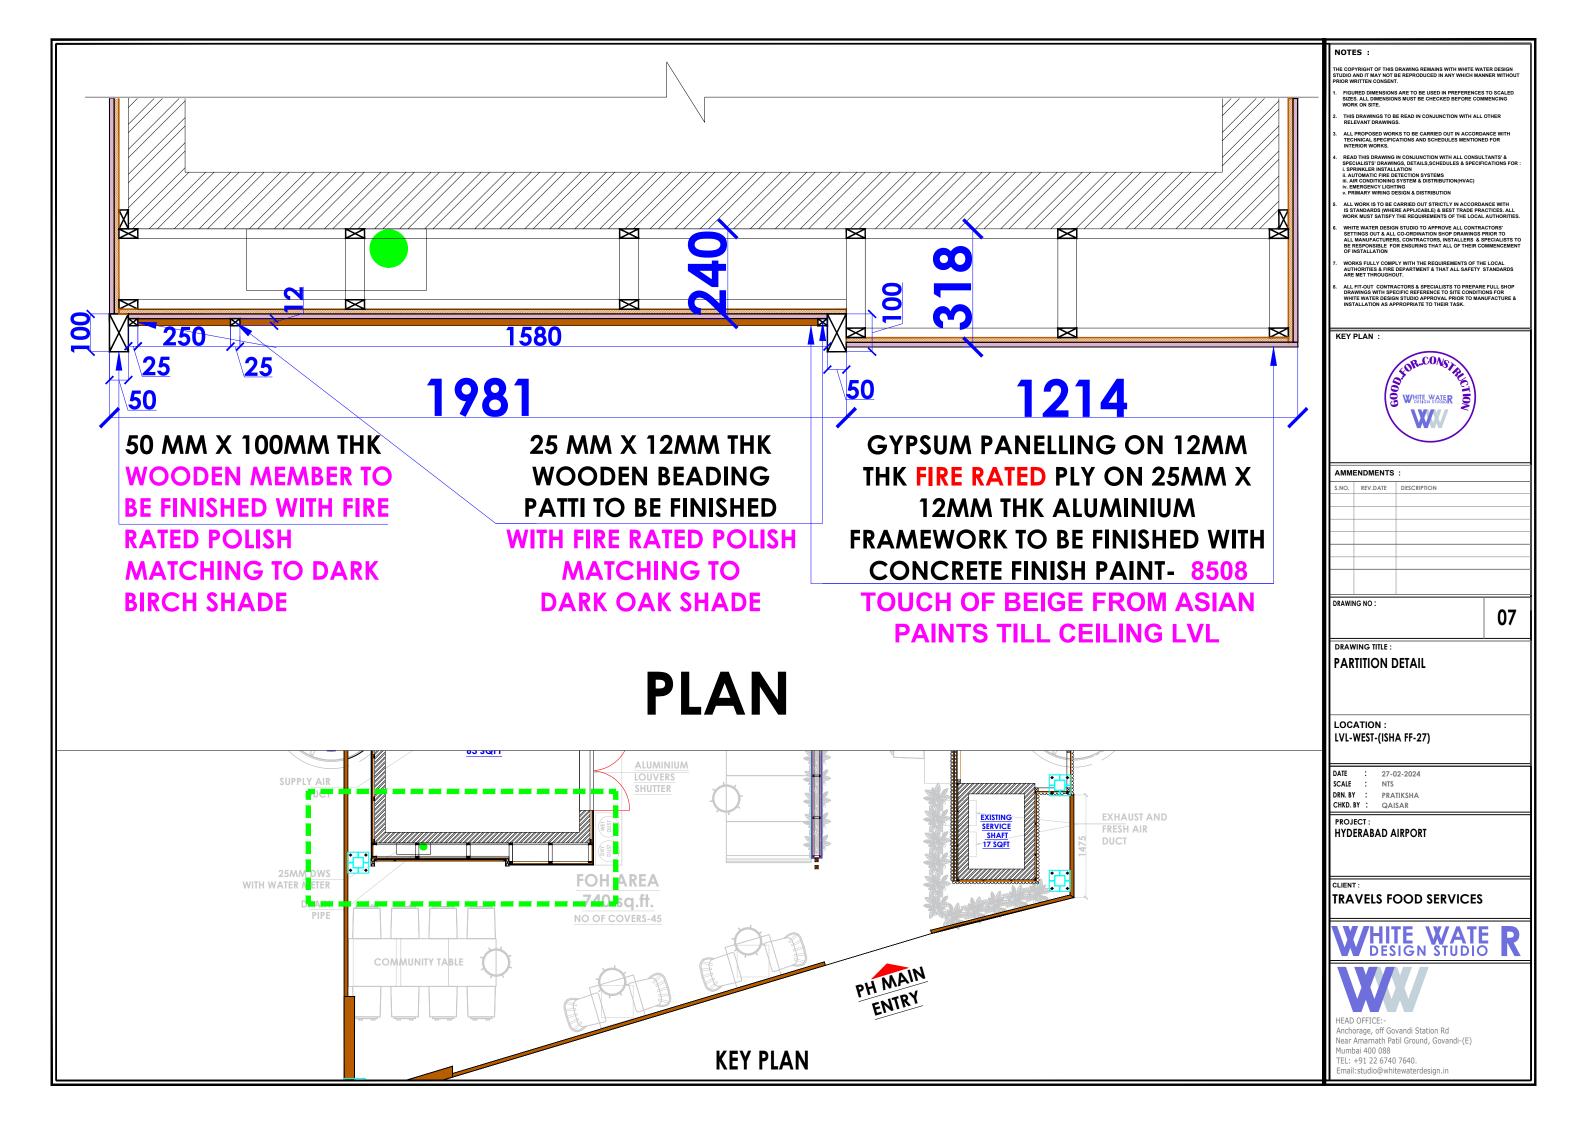

### LEVEL F -WEST BULB - LOD -F-F-027-R1 1200MM HT SUSPENDED MDF PANEL TO BE COLUMN TO BE FINISHED WITH PAINT-METALLIC GREY 8296 FROM **FINISHES WITH BISON** ASIAN PAINTS WITH 25MM X 25MM ALUMINIUM FRAMING ABOVE 3000 MM HT. WALL 25MM X75MM WOODEN PATTI FINISHED WITH POLISH (FIRE RATED) MATCHING TO MEDIUM 867 • SHADE TEAK WOOD (FROM AIRPORT SIDE) (& FROM BOH SIDE TO BE FINISHED WITH FIRE 1200MM HT SUSPENDED BISON RATED PLY) PANEL ON 50MM X 50MM THK ALUMINIUM FRAMING TO BE SOFT FINISHED WITH NEOLITH 25MM THK SS PARTITION TILL 1800MM HT (& FROM BOH SIDE TO BE 2792 873 FINISHED WITH FIRE RATED PLY) 873 400MM HT. FIRE RATED PLY 100MM THK 300MM HT. SUSPENDED BOXING (SUSPENDED FROM (FROM CEILING) FIRE RATED PLY PARTITION TO BE FINISHED WITH CEILING) WITH DOOR TO ACCESS WATER METER TO BE FINISHED WITH 21066 BLA 1200MM HT SUSPENDED MDF PANEL TO BE FINISHED WITH PAINT-METALLIC GREY 8296 FROM ASIAN PAINTS WITH 25MM X 25MM ALUMINIUM ROSEGOLD SS STRIP FOR FIXING ROSEGOLD SS STRIP FOR FIXING FRAMING ABOVE 3000 MM HT. WALL DESIGN TO BE FIXED TO BE FIXED USING **USING** 25MM X75MM WOODEN PATTI FINISHED WITH POLISH (FIRE RATED) MATCHING TO MEDIUM SHADE TEAK WOOD (FROM AIRPORT SIDE) 12MM THK FIRE RATED PLY PANELLING ON 25MM X 25MM THK ALUMINIUM FRAMEWORK TO BE 12MM THK FIRE RATED PLY PANELLING RATED PLY) ON 25MM X 25MM THK ALUMINIUM FRAMEWORK TO BE FINISHED WITH FROM MERINOLAM WITH 8MM GROOVE AT AN ANGLE OF 45° TILL CEILING LVL 3504015 1047 **PH MAIN** .338 919 190 12MM THK FIRE RATED PLY PANELLING ON COUNTER FRONT 200MM THK 900MM HT 38MM X 38MM MD 150 215 SUSPENDED FIRE RATED PLY **ROUND FLUTE PANELS TO BE** 914MM HT 12MM PLY (FIRE RATED) PARTITION ABOVE DOOR TILL WALL TO BE FINISHED WITH 1A **FINISHED WITH PAII** BOXING ON 25MM X 25MM THK LAMINATE 14669 SINFA SAMARI OAK FROM MERINOLAM (TILL CEILING LVL TO BE FINISHED ALUMINIUM FRAMEWORK TO BE ASIAN PAINTS ON 12MM **FINISHED WITH 1MM T** THIK FIRE RATED PLY MERINOLAM FROM BOTH SIDES 2 38MM Y 38MM MDF GREY FROM MERINOLAM 914MM HT 12MM PLY (FIRE RATED) ROUND FLUTE PANELS TO BE **BOXING WITH SHUTTERS FOR ACCESS FINISHED WITH PAINT-097** 50 MM X 50MM THK OF ISOLATOR ON 25MM X 25MM THK ALUMINIUM FRAMEWORK TO BE 3746 3620 ON 12MM THIK FIRE RATED PLY OF FINISHED WITH TO BE FINISHED WITH -REFER DETAIL GYPSUM PANELLING ON 12MM THK PLY (FIRE RATED) ON 25MM X 12MM THK ALUMINIÚM **ROUND FLUTE PANELS TO BE DARK BIRCH SHADE** FRAMEWORK TO BE FINISHED WITH 1216 FINISHED WITH PA CONCRETE FINISH PAINT-AINTS TILL CEILING LVL ON 12MM THK FIRE RATED 914MM HT GYPSUM PARTITION PLY WITH 50MM X 50MM ALUMINIUM FRAMING 2892 WITH 25MM X 25MM THK ALUMINIUM FRAMEWORK TO BE FINISHED WITH CONCRETE **EXISTING SERVICE** 12MM THK FIRE RATED PLY PANELLING TO BE FINISHED SHAFT ALUMINIUM LOURED SHUTTER DOOR HT ABOVE SKIRTING-REFER 50 MM X 100MM GYPSUM PANELLING ON GYPSUM PANELLING ON THK W 12MM THK FIRE RATED PLY 12MM THK FIRE RATED PLY ON 25MM X 12MM THK ON 25MM X 12MM THK ALUMINIUM FRAMEWORK TO ALUMINIUM FRAMEWORK TO BE FINISHED WITH CONCRETE BE FINISHED WITH CONCRETE FINISH PAINT- 8508 TOUCH 1854 FINISH PAINT-**PAINTS TILL CEILING LVL** 50 MM X 50MM THK 38MM X 38MM MDF GREY **ROUND FLUTE PANELS TO BE FINISHED WITH PAII** 1981 COOL CRYSTA 25 MM X 12MM THK GYPSUM PANELLING ON 12MM THK FIRE 50 MM X 100MM THK WOODEN BEADING RATED PLY ON 25MM X 12MM THK ON 12MM THK FIRE RATED PLY ALUMINIUM FRAMEWORK TO BE FINISHED WITH CONCRETE FINISH PAINT-PATTI TO BE FINISHED OVER 25MM X 12MM **DARK BIRCH SHADE** ALUMINIUM FRAMING **FIRE RATED POLISI DARK OAK SHADE BIRCH SHAD** 1200MM HT SUSPENDED MDF PANEL TO BE FINISHED WITH PAINT-METALLIC GREY 8296 FROM ASIAN PAINTS WITH 25MM X 25MM ALUMINIUM PH MAIN ENTRY FRAMING ABOVE 3000 MM HT. WALL 25MM X75MM WOODEN PATTI FINISHED WITH POLISH (FIRE RATED) MATCHING TO MEDIUM SHADE TEAK WOOD (FROM AIRPORT SIDE) (& FROM FOH SIDE TO BE FINISHED WITH FIRE FACADE ELEVATION THE COPYRIGHT OF THIS DRAWING REMAINS WITH WHITE WATER DESIGN STUDIO AND IT MAY NOT BE REPRODUCED IN ANY WHICH MANNER WITHOUT PRIOR WRITTEN. CONSENT KOR.CONS) FIGURED DIMENSIONS ARE TO BE USED IN PREFERENCES TO SCALED SIZES. ALL DIMENSIONS MUST BE CHECKED BEFORE COMMENCING WORK ON SITE. HITE WATE R 2. THIS DRAWINGS TO BE READ IN CONJUNCTION WITH ALL OTHER RELEVANT DRAWINGS. 3 ALL PROPOSED WORKS TO BE CARRIED OUT IN ACCORDANCE WITH TECHNICAL SPECIFICATIONS AND SCHEDULES MENTIONED FOR INTERIOR WORKS ALL WORK IS TO BE CARRIED OUT STRICTLY IN ACCORDANCE WITH ISI STANDARDS (WHERE APPLICABLE) & BEST TRADE PRACTICES.ALL WORK MUST SATISFY THE REQUIREMENTS OF THE LOCAL AUTHORITIES. LEVEL F 027 - WEST- HYDERABAD WHITE WATER DESIGN STUDIO TO APPROVE ALL CONTRACTORS' SETTINGS OUT & ALL CO-ORDINATION SHOP DRAWINGS PRIOR TO ALL MANUFACTURERS, CONTRACTORS, INSTALLERS & SPECIALISTS TO BE RESPONSIBLE FOR ENSURING THAT ALL OF THEIR COMMENCEMENT OF INSTALLATION Anchorage, off Govandi Station Rd Near Amarnath Patil Ground, Govandi-(E) Mumbai 400 088 HEAD OFFICE: DRAWING TITLE WORKS FULLY COMPLY WITH THE REQUIREMENTS OF THE LOCAL AUTHORITIES & FIRE DEPARTMENT & THAT ALL SAFETY STANDARDS ARE MET THROUGHOUT PARTITION LAYOUT PH - LEVEL F 027 - WEST- HYDERABAD ALL FIT-OUT CONTRACTORS & SPECIALISTS TO PREPARE FULL SHOP DRAWINGS WITH SPECIFIC REFERENCE TO SITE CONDITIONS FOR WHITE WATER DESIGN STUDIO APPROVAL PRIOR TO MANUFACTURE & INSTALLATION AS APPROPRIATE TO THEIR TASK. TEL: +91 22 6740 7640. Email:studio@whitewaterdesign.in