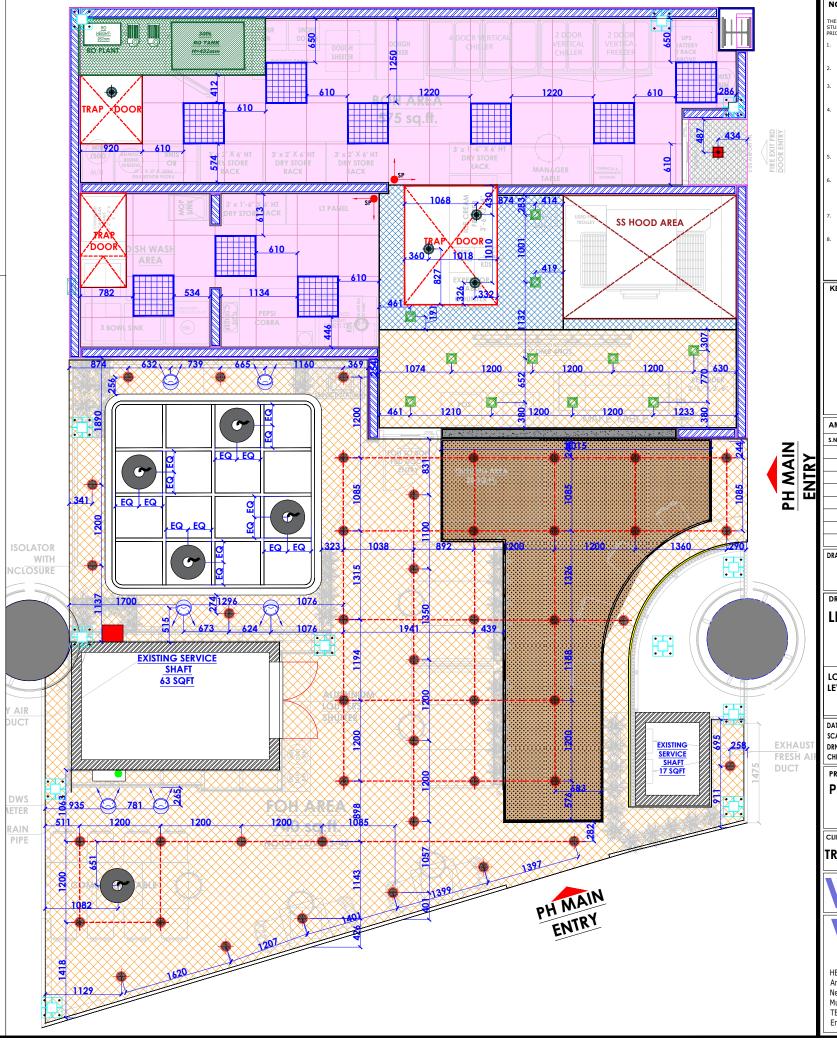

# LEVEL F - WEST BULB - LOD -F-F-027-R1 8462 9476 PH MAIN ENTRY 175 1955 **CIVIL LEGEND -**100MM THK. 3000 MM HT. SIPOREX BLOCK WALL TO BE CONSTRUCTED FROM AIRPORT FFL (PH STORE TO AIRPORT WALL & FOH TO BOH WALL) 100MM THK. 2810 MM HT. SIPOREX BLOCK WALL TO BE CONSTRUCTED FROM AIRPORT FFL. (BOH INTERNAL WALL) 100MM THK. 962 MM HT. SIPOREX BLOCK WALL TO BE CONSTRUCTED FROM AIRPORT FFL (COUNTER LOW HT WALL) 100MM THK. SIPOREX BLOCK BUND WALL TO BE CONSTRUCTED FROM AIRPORT FLR LVL TO RAISED FLOOR LVL 150MM THK 256MM HT. SIPOREX BLOCK BUND WALL TO BE CONSTRUCTED FROM AIRPORT FFL 100MM THK 200MM HT. SIPOREX BLOCK BUND WALL TO BE CONSTRUCTED FROM AIRPORT FFL 150MM THK 100MM HT. SIPOREX BLOCK BUND WALL TO BE CONSTRUCTED FROM AIRPORT FFL LVL **FOR PARTITIONS** 150MM THK 200MM HT. SIPOREX BLOCK BUND WALL TO BE CONSTRUCTED FROM AIRPORT FFL LVL **BELOW PARTITION IN FACADE** NOTE: **ALL INTERNAL WALLS ARE INCLUDING** PLASTER & TILE THICKNESS. THE COPYRIGHT OF THIS DRAWING REMAINS WITH WHITE WATER DESIGN STUDIO AND IT MAY NOT BE REPRODUCED IN ANY WHICH MANNER WITHOUT PRIOR WRITTEN CONSENT. 01 TRAVEL FOOD SERVICES STOR.CONSTRUCTION WHITE WEATER OF FIGURED DIMENSIONS ARE TO BE USED IN PREFERENCES TO SCALED SIZES. ALL DIMENSIONS MUST BE CHECKED BEFORE COMMENCING WORK ON SITE. WHITE WATE R 2. THIS DRAWINGS TO BE READ IN CONJUNCTION WITH ALL OTHER RELEVANT DRAWINGS. 3. ALL PROPOSED WORKS TO BE CARRIED OUT IN ACCORDANCE WITH TECHNICAL SPECIFICATIONS AND SCHEDULES MENTIONED FOR INTERIOR WORKS. ALL WORK IS TO BE CARRIED OUT STRICTLY IN ACCORDANCE WITH ISI STANDARDS (WHERE APPLICABLE) & BEST TRADE PRACTICES.ALL WORK MUST SATISFY THE REQUIREMENTS OF THE LOCAL AUTHORITIES. LEVEL F 027 - WEST- HYDERABAD WHITE WATER DESIGN STUDIO TO APPROVE ALL CONTRACTORS' SETTINGS OUT & ALL CO-ORDINATION SHOP DRAWINGS PRIOR TO ALL MANUFACTURERS, CONTRACTORS, INSTALLERS & SPECIALISTS TO BE RESPONSIBLE FOR ENSURING THAT ALL OF THEIR COMMENCEMENT OF INSTALLATION HEAD OFFICE:-Anchorage, off Govandi Station Rd Near Amarnath Patil Ground, Govandi-(E) Mumbai 400 088 DRAWING TITLE : 6. WORKS FULLY COMPLY WITH THE REQUIREMENTS OF THE LOCAL AUTHORITIES & FIRE DEPARTMENT & THAT ALL SAFETY STANDARDS ARE MET THROUGHOUT. CIVIL LAYOUT PH - LEVEL F 027 - WEST- HYDERABAD ALL FIT-OUT CONTRACTORS & SPECIALISTS TO PREPARE FULL SHOP DRAWINGS WITH SPECIFIC REFERENCE TO SITE CONDITIONS FOR WHITE WATER DESIGN STUDIO APPROVAL PRIOR TO MANUFACTURE & INSTALLATION AS APPROPRIATE TO THEIR TASK. TEL: +91 22 6740 7640. Email:studio@whitewaterdesign.in