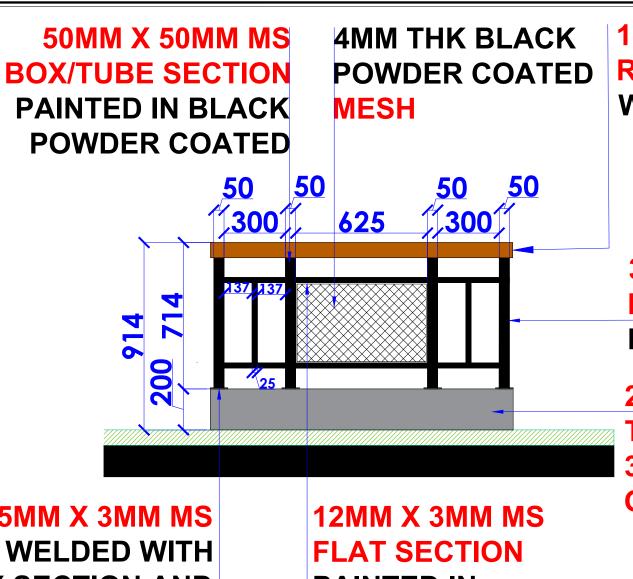

DRAWING NO :

50

DRAWING TITLE :

**RAILING DETAIL** 

LOCATION:

LEVEL F-WEST-HYDERABAD

DATE : 27-02-2024 SCALE : NTS DRN. BY : PRATIKSHA

PROJECT

PH- LEVEL F- WEST-HYDERABAD

TRAVEL FOOD SERVICES

HEAD OFFICE Anchorage, off Govandi Station Rd Near Amarnath Patil Ground, Govandi-(E) Mumbai 400 088 TEL: +91 22 6740 7640. Email:studio@whitewaterdesign.in

100MM X 75MM **RAILING WITH WOODEN HAND RAIL** 

**38MM X 25MM MS BOX/TUBE SECTION** PAINTED IN BLACK

200 MM HT. RAIL GUARD TO BE FINISHED WITH SS **304 GRADE FROM OUTSIDE** 

75MM X 5MM X 3MM MS **PLATE WELDED WITH BOX SECTION AND PAINTED IN BLACK** 

PAINTED IN **BLACK** 

**ELEVATION** 