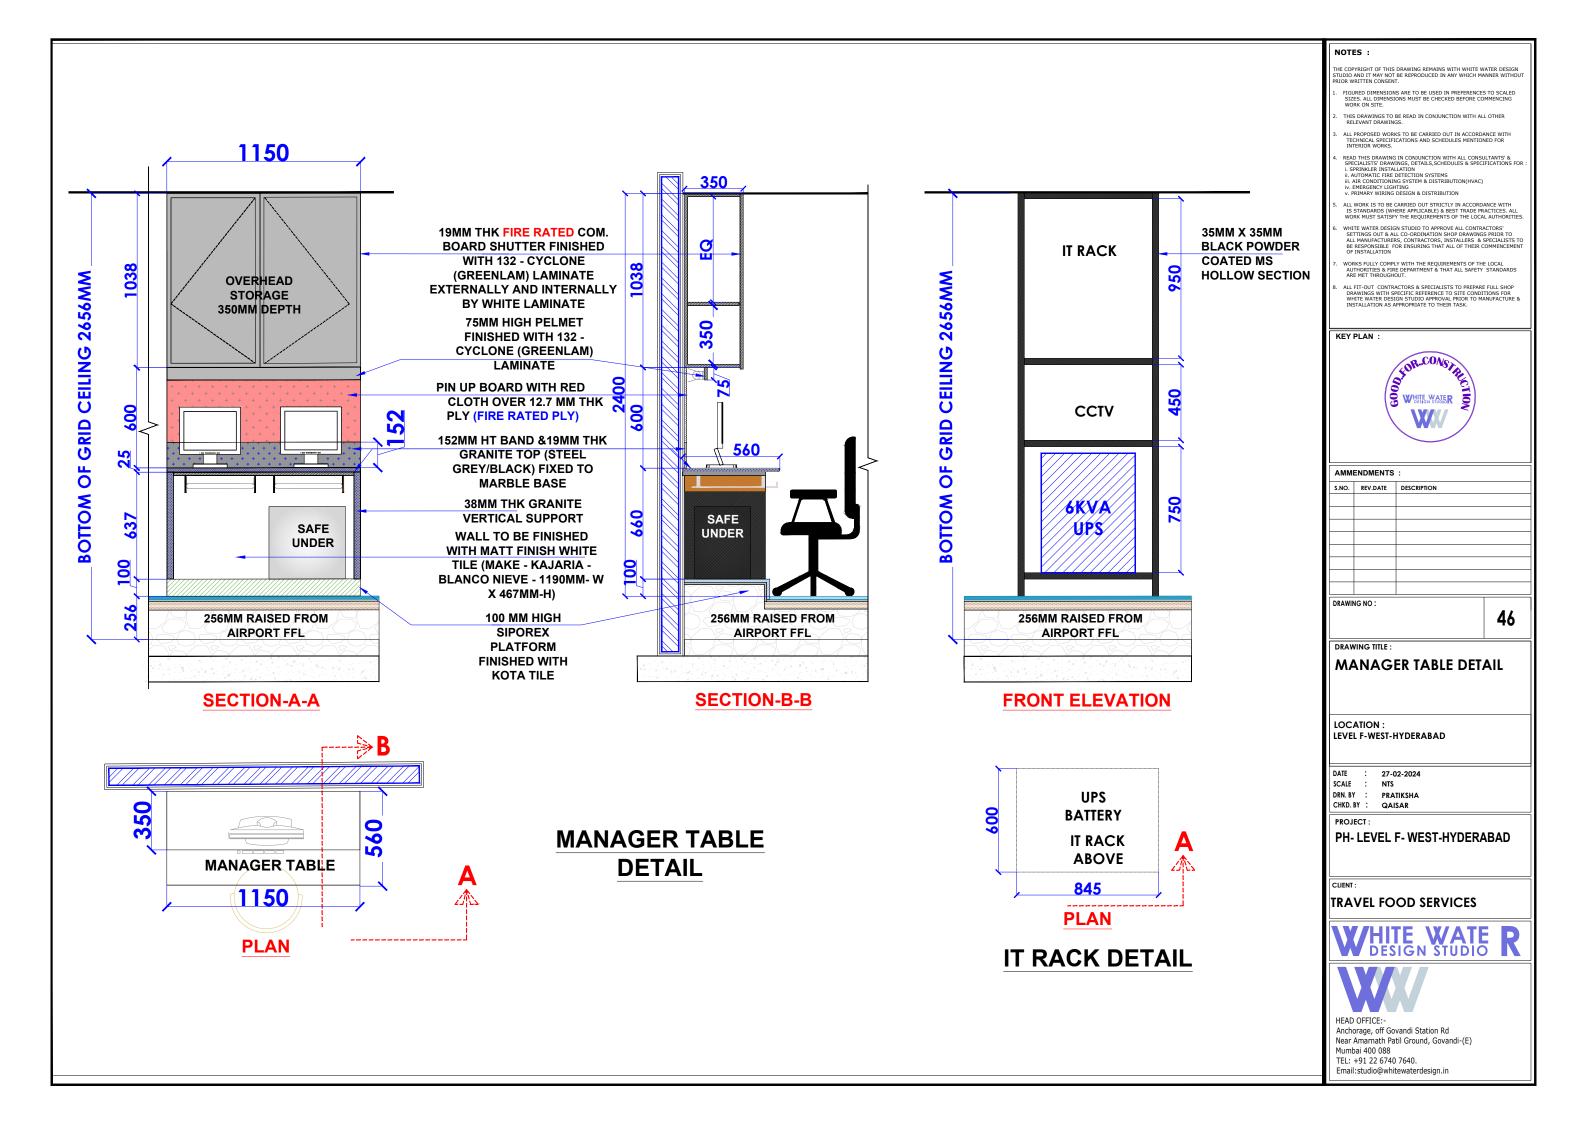

47

**DOOR DETAIL** 

LOCATION:

LEVEL F-WEST-HYDERABAD

DATE : 27-02-2024 SCALE : NTS DRN. BY : PRATIKSHA

PROJECT

PH- LEVEL F- WEST-HYDERABAD

TRAVEL FOOD SERVICES

### **DMB DETAIL**