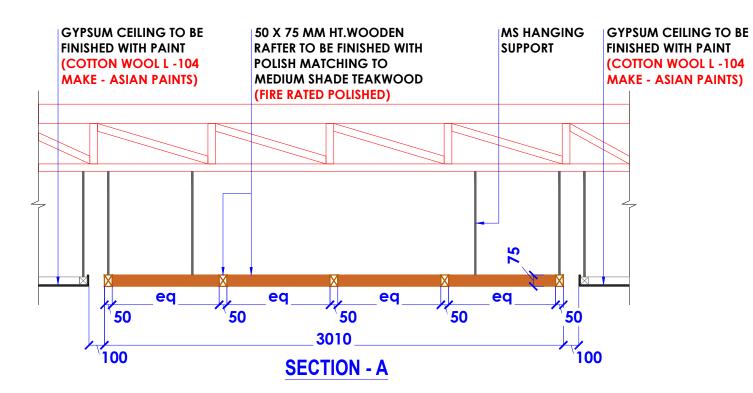

### **RAFTER CEILING DETAIL**

LOCATION:

LEVEL F-WEST-HYDERABAD

DATE : 27-02-2024 SCALE : NTS DRN. BY : PRATIKSHA

PROJECT:

PH- LEVEL F- WEST-HYDERABAD