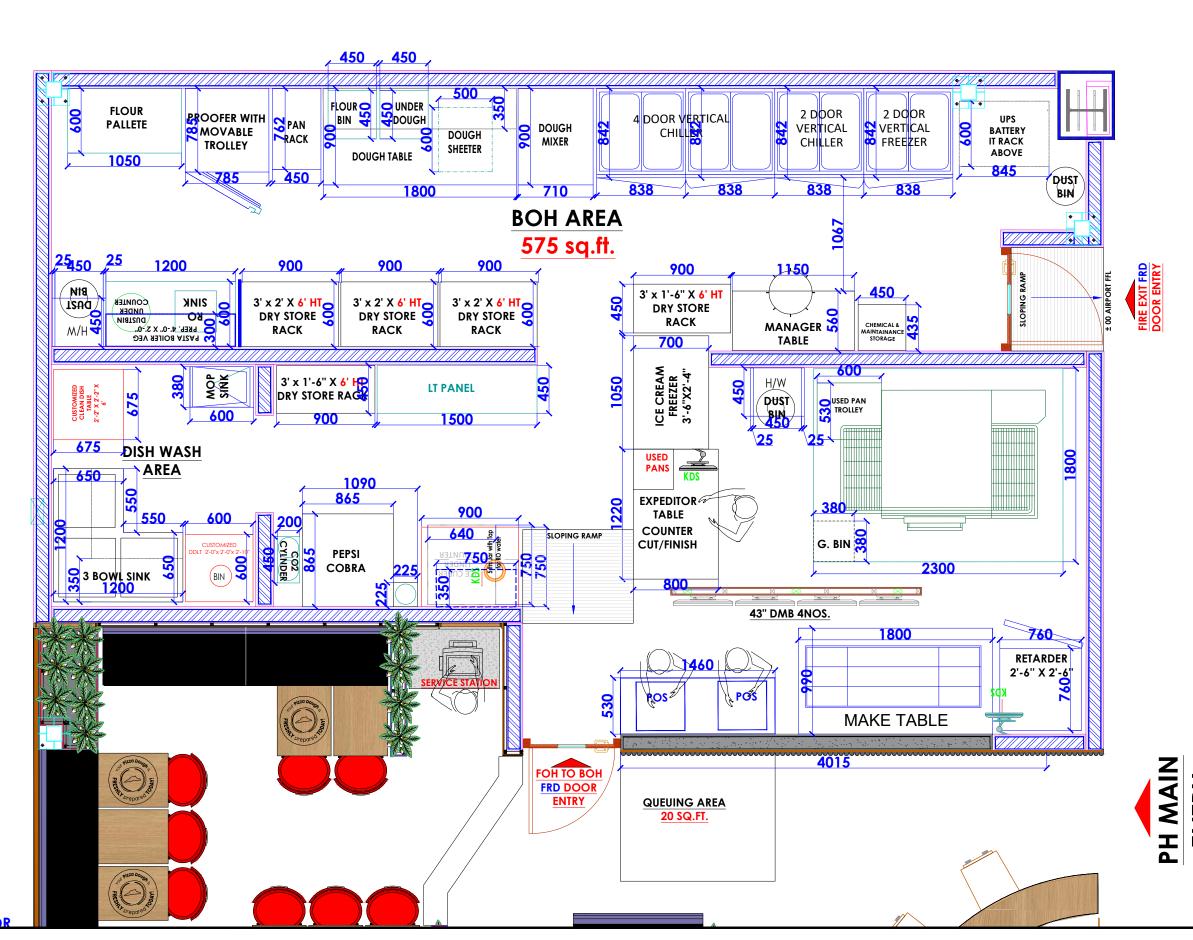

HEAD OFFICE .-

Anchorage, off Govandi Station Rd Near Amarnath Patil Ground, Govandi-(E) Mumhai 400 088

TEL: +91 22 6740 7640.

| TOTAL AREA    | 1400 SQ. FT. |
|---------------|--------------|
| BOH AREA      | 575 SQ. FT.  |
| FOH AREA      | 740 SQ. FT.  |
| NO. OF COVERS | 45 NOS.      |