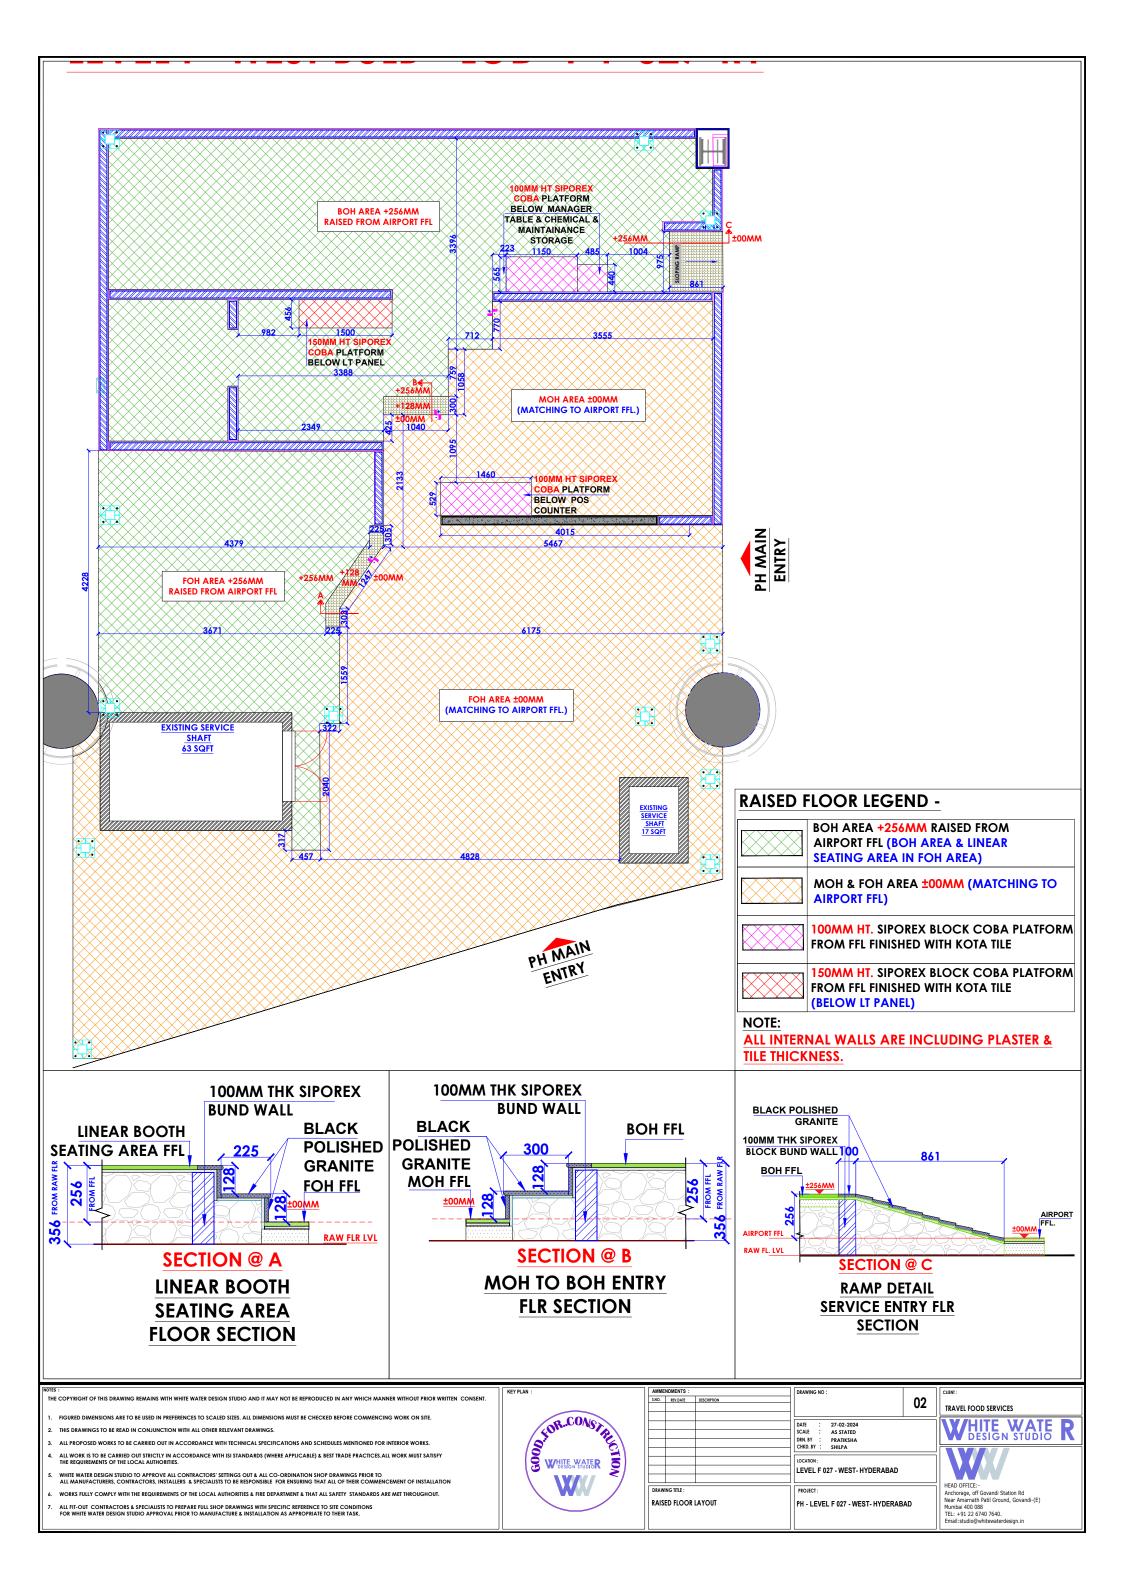

# LEVEL F - WEST BULB - LOD -F-F-027-R1 8462 9476 PH MAIN ENTRY 175 1955 **CIVIL LEGEND -**100MM THK. 3000 MM HT. SIPOREX BLOCK WALL TO BE CONSTRUCTED FROM AIRPORT FFL (PH STORE TO AIRPORT WALL & FOH TO BOH WALL) 100MM THK. 2810 MM HT. SIPOREX BLOCK WALL TO BE CONSTRUCTED FROM AIRPORT FFL. (BOH INTERNAL WALL) 100MM THK. 962 MM HT. SIPOREX BLOCK WALL TO BE CONSTRUCTED FROM AIRPORT FFL (COUNTER LOW HT WALL) 100MM THK. SIPOREX BLOCK BUND WALL TO BE CONSTRUCTED FROM AIRPORT FLR LVL TO RAISED FLOOR LVL 150MM THK 256MM HT. SIPOREX BLOCK BUND WALL TO BE CONSTRUCTED FROM AIRPORT FFL 100MM THK 200MM HT. SIPOREX BLOCK BUND WALL TO BE CONSTRUCTED FROM AIRPORT FFL 150MM THK 100MM HT. SIPOREX BLOCK BUND WALL TO BE CONSTRUCTED FROM AIRPORT FFL LVL **FOR PARTITIONS** 150MM THK 200MM HT. SIPOREX BLOCK BUND WALL TO BE CONSTRUCTED FROM AIRPORT FFL LVL **BELOW PARTITION IN FACADE** NOTE: **ALL INTERNAL WALLS ARE INCLUDING** PLASTER & TILE THICKNESS. THE COPYRIGHT OF THIS DRAWING REMAINS WITH WHITE WATER DESIGN STUDIO AND IT MAY NOT BE REPRODUCED IN ANY WHICH MANNER WITHOUT PRIOR WRITTEN CONSENT. 01 TRAVEL FOOD SERVICES STOR.CONSTRUCTION WHITE WEATER OF FIGURED DIMENSIONS ARE TO BE USED IN PREFERENCES TO SCALED SIZES. ALL DIMENSIONS MUST BE CHECKED BEFORE COMMENCING WORK ON SITE. WHITE WATE R 2. THIS DRAWINGS TO BE READ IN CONJUNCTION WITH ALL OTHER RELEVANT DRAWINGS. 3. ALL PROPOSED WORKS TO BE CARRIED OUT IN ACCORDANCE WITH TECHNICAL SPECIFICATIONS AND SCHEDULES MENTIONED FOR INTERIOR WORKS. ALL WORK IS TO BE CARRIED OUT STRICTLY IN ACCORDANCE WITH ISI STANDARDS (WHERE APPLICABLE) & BEST TRADE PRACTICES.ALL WORK MUST SATISFY THE REQUIREMENTS OF THE LOCAL AUTHORITIES. LEVEL F 027 - WEST- HYDERABAD WHITE WATER DESIGN STUDIO TO APPROVE ALL CONTRACTORS' SETTINGS OUT & ALL CO-ORDINATION SHOP DRAWINGS PRIOR TO ALL MANUFACTURERS, CONTRACTORS, INSTALLERS & SPECIALISTS TO BE RESPONSIBLE FOR ENSURING THAT ALL OF THEIR COMMENCEMENT OF INSTALLATION HEAD OFFICE:-Anchorage, off Govandi Station Rd Near Amarnath Patil Ground, Govandi-(E) Mumbai 400 088 DRAWING TITLE : 6. WORKS FULLY COMPLY WITH THE REQUIREMENTS OF THE LOCAL AUTHORITIES & FIRE DEPARTMENT & THAT ALL SAFETY STANDARDS ARE MET THROUGHOUT. CIVIL LAYOUT PH - LEVEL F 027 - WEST- HYDERABAD ALL FIT-OUT CONTRACTORS & SPECIALISTS TO PREPARE FULL SHOP DRAWINGS WITH SPECIFIC REFERENCE TO SITE CONDITIONS FOR WHITE WATER DESIGN STUDIO APPROVAL PRIOR TO MANUFACTURE & INSTALLATION AS APPROPRIATE TO THEIR TASK. TEL: +91 22 6740 7640. Email:studio@whitewaterdesign.in