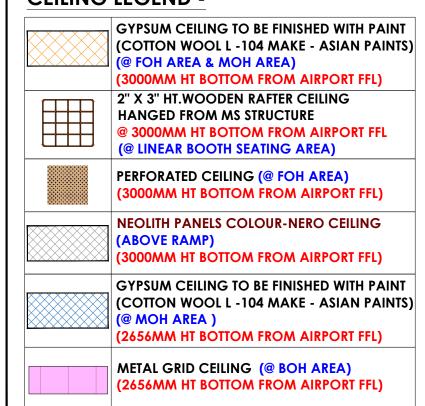

# **CEILING LEGEND -**

NO CEILING AREA IN BOH TO BE FINISHED

WITH LUSTER PAINT - DARK SHADOW-8294

(MAKE-ASIAN PAINTS)

WHITE WATER

PRATIKSHA

23

REFERENCE IMAGE FOR

# **CEILING LEGEND -**