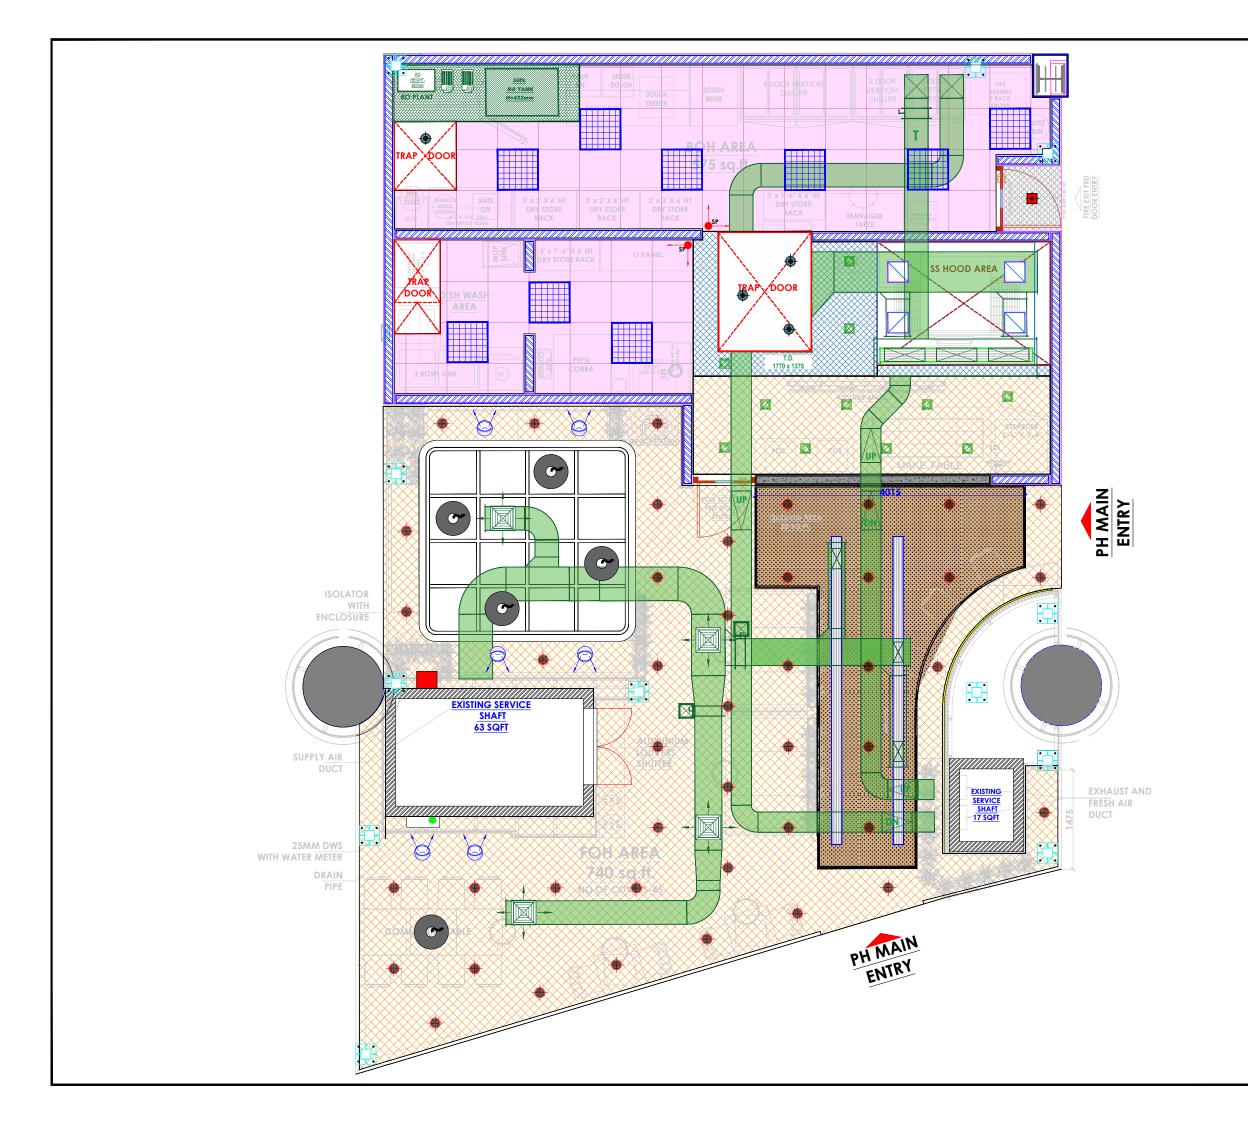

# **EQUIPMENT DIMENSION LAYOUT**

LOCATION :

LEVEL F-WEST-HYDERABAD

DATE : 27-02-2024 SCALE : NTS DRN. BY : PRATIKSHA

PROJECT

PH- LEVEL F- WEST-HYDERABAD

HEAD OFFICE .-

Anchorage, off Govandi Station Rd Near Amarnath Patil Ground, Govandi-(E) Mumhai 400 088

TEL: +91 22 6740 7640.

| TOTAL AREA    | 1400 SQ. FT. |
|---------------|--------------|
| BOH AREA      | 575 SQ. FT.  |
| FOH AREA      | 740 SQ. FT.  |
| NO. OF COVERS | 45 NOS.      |