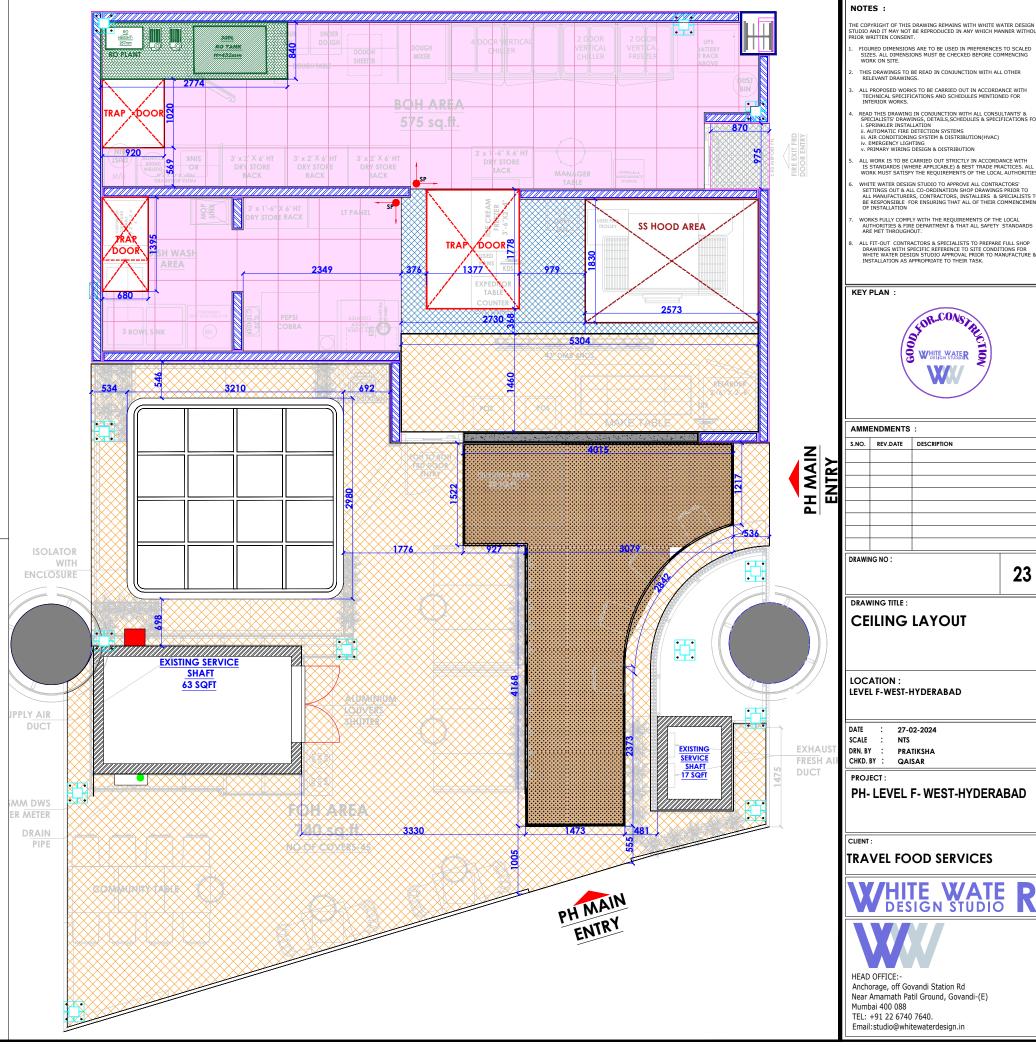

HEAD OFFICE .-

Anchorage, off Govandi Station Rd Near Amarnath Patil Ground, Govandi-(E) Mumhai 400 088

TEL: +91 22 6740 7640.

| TOTAL AREA    | 1400 SQ. FT. |
|---------------|--------------|
| BOH AREA      | 575 SQ. FT.  |
| FOH AREA      | 740 SQ. FT.  |
| NO. OF COVERS | 45 NOS.      |