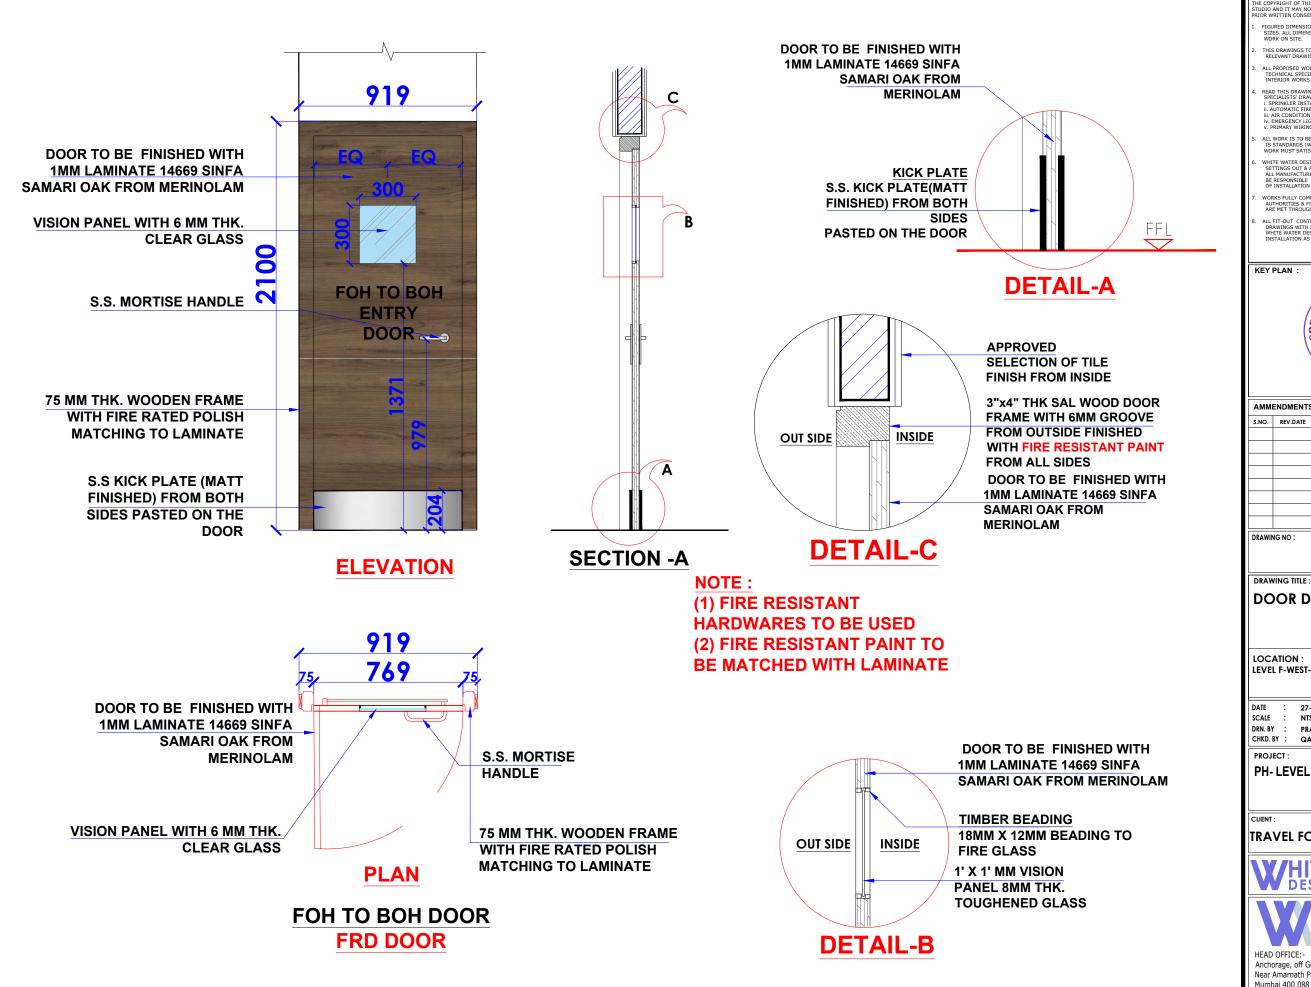

47

**DOOR DETAIL** 

LOCATION:

LEVEL F-WEST-HYDERABAD

DATE : 27-02-2024 SCALE : NTS DRN. BY : PRATIKSHA

PROJECT

PH- LEVEL F- WEST-HYDERABAD

TRAVEL FOOD SERVICES

### **DMB DETAIL**