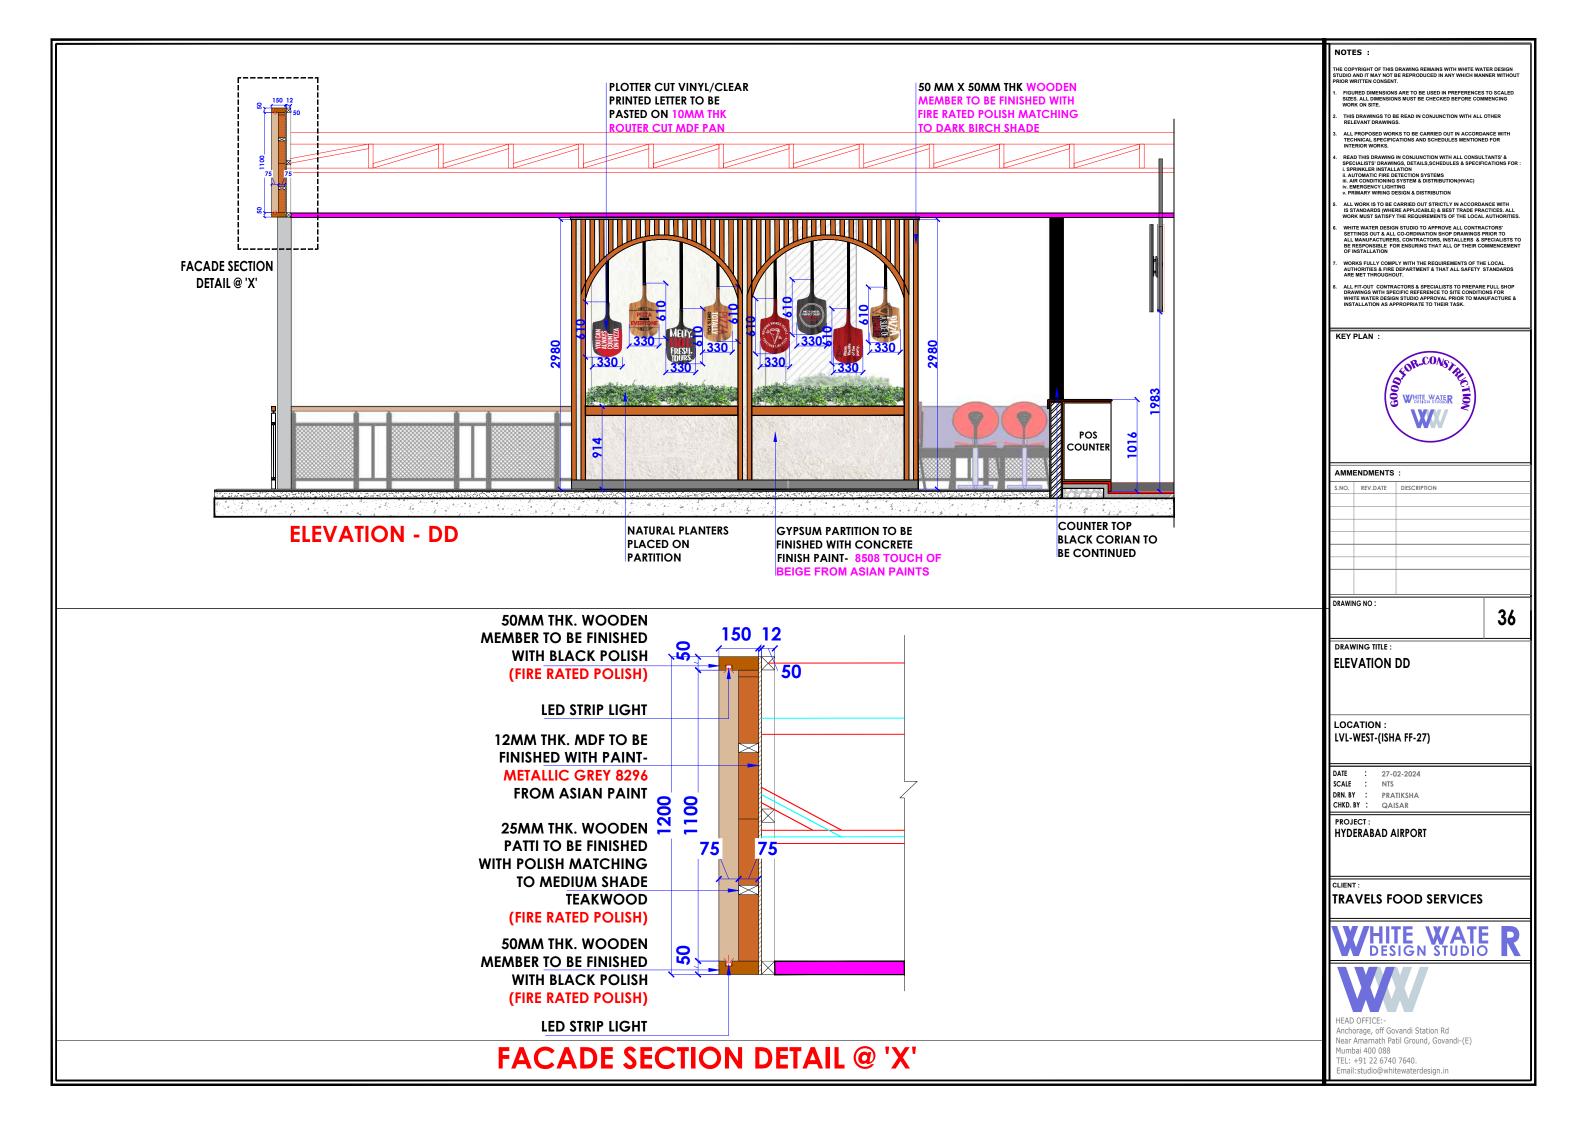

22 6740 7640. Email:studio@whitewaterdesign.in





















**REFERENCE IMAGE** 

#### KEY PLAN:



#### AMMENDMENTS :

| S.NO. | REV.DATE | DESCRIPTION |
|-------|----------|-------------|
|       |          |             |
|       |          |             |
|       |          |             |
|       |          |             |
|       |          |             |
|       |          |             |
|       |          |             |

DRAWING NO:

34

DRAWING TITLE :

**ELEVATION BB1** 

LOCATION:

LVL-WEST-(ISHA FF-27)

DATE : 27-02-2024 SCALE : NTS

DRN. BY : PRATIKSHA CHKD. BY : QAISAR

HYDERABAD AIRPORT

PROJECT:

TRAVELS FOOD SERVICES

WHITE WATE R



HEAD OFFICE:-Anchorage, off Govandi Station Rd Near Amarnath Patil Ground, Govandi-(E)

Mumbai 400 088 TEL: +91 22 6740 7640.











THE COPYRIGHT OF THIS DRAWING REMAINS WITH WHITE WATER DESIGN STUDIO AND IT MAY NOT BE REPRODUCED IN ANY WHICH MANNER WITHOUT PRIOR WRITTEN CONSENT.

- FIGURED DIMENSIONS ARE TO BE USED IN PREFERENCES TO SCALED SIZES. ALL DIMENSIONS MUST BE CHECKED BEFORE COMMENCING
- 2. THIS DRAWINGS TO BE READ IN CONJUNCTION WITH ALL OTHER
- ALL PROPOSED WORKS TO BE CARRIED OUT IN ACCORDANCE WITECHNICAL SPECIFICATIONS AND SCHEDULES MENTIONED FOR INTERIOR MORE
- READ THIS DRAWING IN CONJUNCTION WITH ALL CONSULTANTS' &
   SPECIALISTS' DRAWINGS, DETAILS, SCHEDULES & SPECIFICATIONS F
- ii. AUTOMATIC FIRE DETECTION SYSTEMS
  iii. AIR CONDITIONING SYSTEM & DISTRIBUTION(HVAC)
- v. PRIMARY WIRING DESIGN & DISTRIBUTION
- ALL WORK IS TO BE CARRIED OUT STRICTLY IN ACCORDANCE WITH IS STANDARDS (WHERE APPLICA