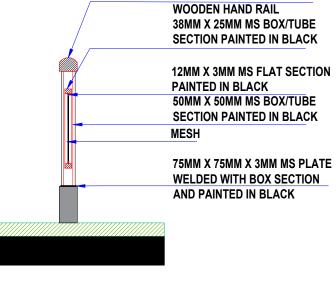

100MM X 75MM **RAILING WITH WOODEN HAND RAIL** 

**38MM X 25MM MS BOX/TUBE SECTION** PAINTED IN BLACK

200 MM HT. RAIL GUARD TO BE FINISHED WITH SS **304 GRADE FROM OUTSIDE** 

75MM X 5MM X 3MM MS **PLATE WELDED WITH BOX SECTION AND PAINTED IN BLACK** 

PAINTED IN **BLACK** 

**ELEVATION** 