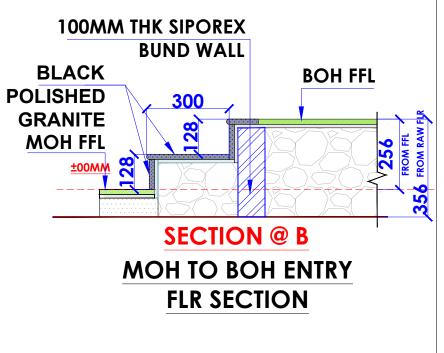

# FLOOR SECTIONS DETAIL

LOCATION :

LEVEL F-WEST-HYDERABAD

DATE : 27-02-2024
SCALE : NTS
DRN. BY : SHILPA
CHKD RY : QAISAP

PROJECT

PH- LEVEL F- WEST-HYDERABAD

CLIENT :

TRAVEL FOOD SERVICES