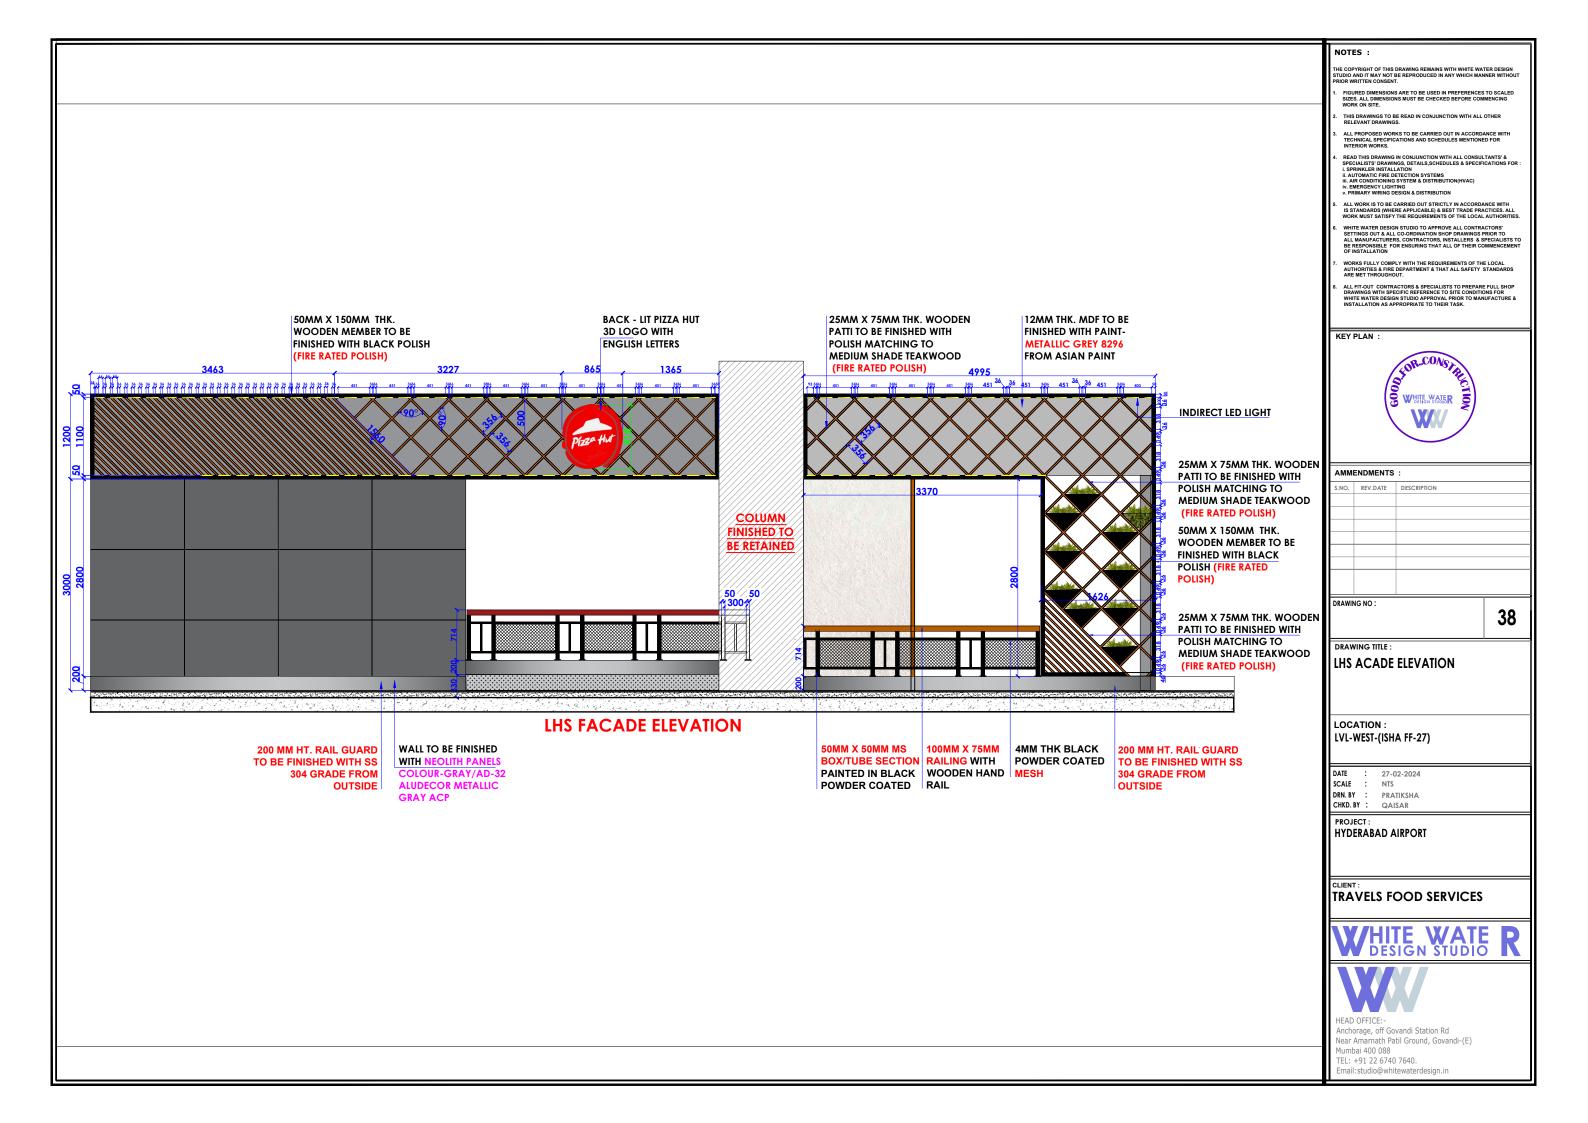

### LEVEL F -WEST BULB - LOD -F-F-027-R1 1200MM HT SUSPENDED MDF PANEL TO BE COLUMN TO BE FINISHED WITH PAINT-METALLIC GREY 8296 FROM **FINISHES WITH BISON** ASIAN PAINTS WITH 25MM X 25MM ALUMINIUM FRAMING ABOVE 3000 MM HT. WALL 25MM X75MM WOODEN PATTI FINISHED WITH POLISH (FIRE RATED) MATCHING TO MEDIUM 867 • SHADE TEAK WOOD (FROM AIRPORT SIDE) (& FROM BOH SIDE TO BE FINISHED WITH FIRE 1200MM HT SUSPENDED BISON RATED PLY) PANEL ON 50MM X 50MM THK ALUMINIUM FRAMING TO BE SOFT FINISHED WITH NEOLITH 25MM THK SS PARTITION TILL 1800MM HT (& FROM BOH SIDE TO BE 2792 873 FINISHED WITH FIRE RATED PLY) 873 400MM HT. FIRE RATED PLY 100MM THK 300MM HT. SUSPENDED BOXING (SUSPENDED FROM (FROM CEILING) FIRE RATED PLY PARTITION TO BE FINISHED WITH CEILING) WITH DOOR TO ACCESS WATER METER TO BE FINISHED WITH 21066 BLA 1200MM HT SUSPENDED MDF PANEL TO BE FINISHED WITH PAINT-METALLIC GREY 8296 FROM ASIAN PAINTS WITH 25MM X 25MM ALUMINIUM ROSEGOLD SS STRIP FOR FIXING ROSEGOLD SS STRIP FOR FIXING FRAMING ABOVE 3000 MM HT. WALL DESIGN TO BE FIXED TO BE FIXED USING **USING** 25MM X75MM WOODEN PATTI FINISHED WITH POLISH (FIRE RATED) MATCHING TO MEDIUM SHADE TEAK WOOD (FROM AIRPORT SIDE) 12MM THK FIRE RATED PLY PANELLING ON 25MM X 25MM THK ALUMINIUM FRAMEWORK TO BE 12MM THK FIRE RATED PLY PANELLING RATED PLY) ON 25MM X 25MM THK ALUMINIUM FRAMEWORK TO BE FINISHED WITH FROM MERINOLAM WITH 8MM GROOVE AT AN ANGLE OF 45° TILL CEILING LVL 3504015 1047 **PH MAIN** .338 919 190 12MM THK FIRE RATED PLY PANELLING ON COUNTER FRONT 200MM THK 900MM HT 38MM X 38MM MD 150 215 SUSPENDED FIRE RATED PLY **ROUND FLUTE PANELS TO BE** 914MM HT 12MM PLY (FIRE RATED) PARTITION ABOVE DOOR TILL WALL TO BE FINISHED WITH 1A **FINISHED WITH PAII** BOXING ON 25MM X 25MM THK LAMINATE 14669 SINFA SAMARI OAK FROM MERINOLAM (TILL CEILING LVL TO BE FINISHED ALUMINIUM FRAMEWORK TO BE ASIAN PAINTS ON 12MM **FINISHED WITH 1MM T** THIK FIRE RATED PLY MERINOLAM FROM BOTH SIDES 2 38MM Y 38MM MDF GREY FROM MERINOLAM 914MM HT 12MM PLY (FIRE RATED) ROUND FLUTE PANELS TO BE **BOXING WITH SHUTTERS FOR ACCESS FINISHED WITH PAINT-097** 50 MM X 50MM THK OF ISOLATOR ON 25MM X 25MM THK ALUMINIUM FRAMEWORK TO BE 3746 3620 ON 12MM THIK FIRE RATED PLY OF FINISHED WITH TO BE FINISHED WITH -REFER DETAIL GYPSUM PANELLING ON 12MM THK PLY (FIRE RATED) ON 25MM X 12MM THK ALUMINIÚM **ROUND FLUTE PANELS TO BE DARK BIRCH SHADE** FRAMEWORK TO BE FINISHED WITH 1216 FINISHED WITH PA CONCRETE FINISH PAINT-AINTS TILL CEILING LVL ON 12MM THK FIRE RATED 914MM HT GYPSUM PARTITION PLY WITH 50MM X 50MM ALUMINIUM FRAMING 2892 WITH 25MM X 25MM THK ALUMINIUM FRAMEWORK TO BE FINISHED WITH CONCRETE **EXISTING SERVICE** 12MM THK FIRE RATED PLY PANELLING TO BE FINISHED SHAFT ALUMINIUM LOURED SHUTTER DOOR HT ABOVE SKIRTING-REFER 50 MM X 100MM GYPSUM PANELLING ON GYPSUM PANELLING ON THK W 12MM THK FIRE RATED PLY 12MM THK FIRE RATED PLY ON 25MM X 12MM THK ON 25MM X 12MM THK ALUMINIUM FRAMEWORK TO ALUMINIUM FRAMEWORK TO BE FINISHED WITH CONCRETE BE FINISHED WITH CONCRETE FINISH PAINT- 8508 TOUCH 1854 FINISH PAINT-**PAINTS TILL CEILING LVL** 50 MM X 50MM THK 38MM X 38MM MDF GREY **ROUND FLUTE PANELS TO BE FINISHED WITH PAII** 1981 COOL CRYSTA 25 MM X 12MM THK GYPSUM PANELLING ON 12MM THK FIRE 50 MM X 100MM THK WOODEN BEADING RATED PLY ON 25MM X 12MM THK ON 12MM THK FIRE RATED PLY ALUMINIUM FRAMEWORK TO BE FINISHED WITH CONCRETE FINISH PAINT-PATTI TO BE FINISHED OVER 25MM X 12MM **DARK BIRCH SHADE** ALUMINIUM FRAMING **FIRE RATED POLISI DARK OAK SHADE BIRCH SHAD** 1200MM HT SUSPENDED MDF PANEL TO BE FINISHED WITH PAINT-METALLIC GREY 8296 FROM ASIAN PAINTS WITH 25MM X 25MM ALUMINIUM PH MAIN ENTRY FRAMING ABOVE 3000 MM HT. WALL 25MM X75MM WOODEN PATTI FINISHED WITH POLISH (FIRE RATED) MATCHING TO MEDIUM SHADE TEAK WOOD (FROM AIRPORT SIDE) (& FROM FOH SIDE TO BE FINISHED WITH FIRE FACADE ELEVATION THE COPYRIGHT OF THIS DRAWING REMAINS WITH WHITE WATER DESIGN STUDIO AND IT MAY NOT BE REPRODUCED IN ANY WHICH MANNER WITHOUT PRIOR WRITTEN. CONSENT KOR.CONS) FIGURED DIMENSIONS ARE TO BE USED IN PREFERENCES TO SCALED SIZES. ALL DIMENSIONS MUST BE CHECKED BEFORE COMMENCING WORK ON SITE. HITE WATE R 2. THIS DRAWINGS TO BE READ IN CONJUNCTION WITH ALL OTHER RELEVANT DRAWINGS. 3 ALL PROPOSED WORKS TO BE CARRIED OUT IN ACCORDANCE WITH TECHNICAL SPECIFICATIONS AND SCHEDULES MENTIONED FOR INTERIOR WORKS ALL WORK IS TO BE CARRIED OUT STRICTLY IN ACCORDANCE WITH ISI STANDARDS (WHERE APPLICABLE) & BEST TRADE PRACTICES.ALL WORK MUST SATISFY THE REQUIREMENTS OF THE LOCAL AUTHORITIES. LEVEL F 027 - WEST- HYDERABAD WHITE WATER DESIGN STUDIO TO APPROVE ALL CONTRACTORS' SETTINGS OUT & ALL CO-ORDINATION SHOP DRAWINGS PRIOR TO ALL MANUFACTURERS, CONTRACTORS, INSTALLERS & SPECIALISTS TO BE RESPONSIBLE FOR ENSURING THAT ALL OF THEIR COMMENCEMENT OF INSTALLATION Anchorage, off Govandi Station Rd Near Amarnath Patil Ground, Govandi-(E) Mumbai 400 088 HEAD OFFICE: DRAWING TITLE WORKS FULLY COMPLY WITH THE REQUIREMENTS OF THE LOCAL AUTHORITIES & FIRE DEPARTMENT & THAT ALL SAFETY STANDARDS ARE MET THROUGHOUT PARTITION LAYOUT PH - LEVEL F 027 - WEST- HYDERABAD ALL FIT-OUT CONTRACTORS & SPECIALISTS TO PREPARE FULL SHOP DRAWINGS WITH SPECIFIC REFERENCE TO SITE CONDITIONS FOR WHITE WATER DESIGN STUDIO APPROVAL PRIOR TO MANUFACTURE & INSTALLATION AS APPROPRIATE TO THEIR TASK. TEL: +91 22 6740 7640. Email:studio@whitewaterdesign.in