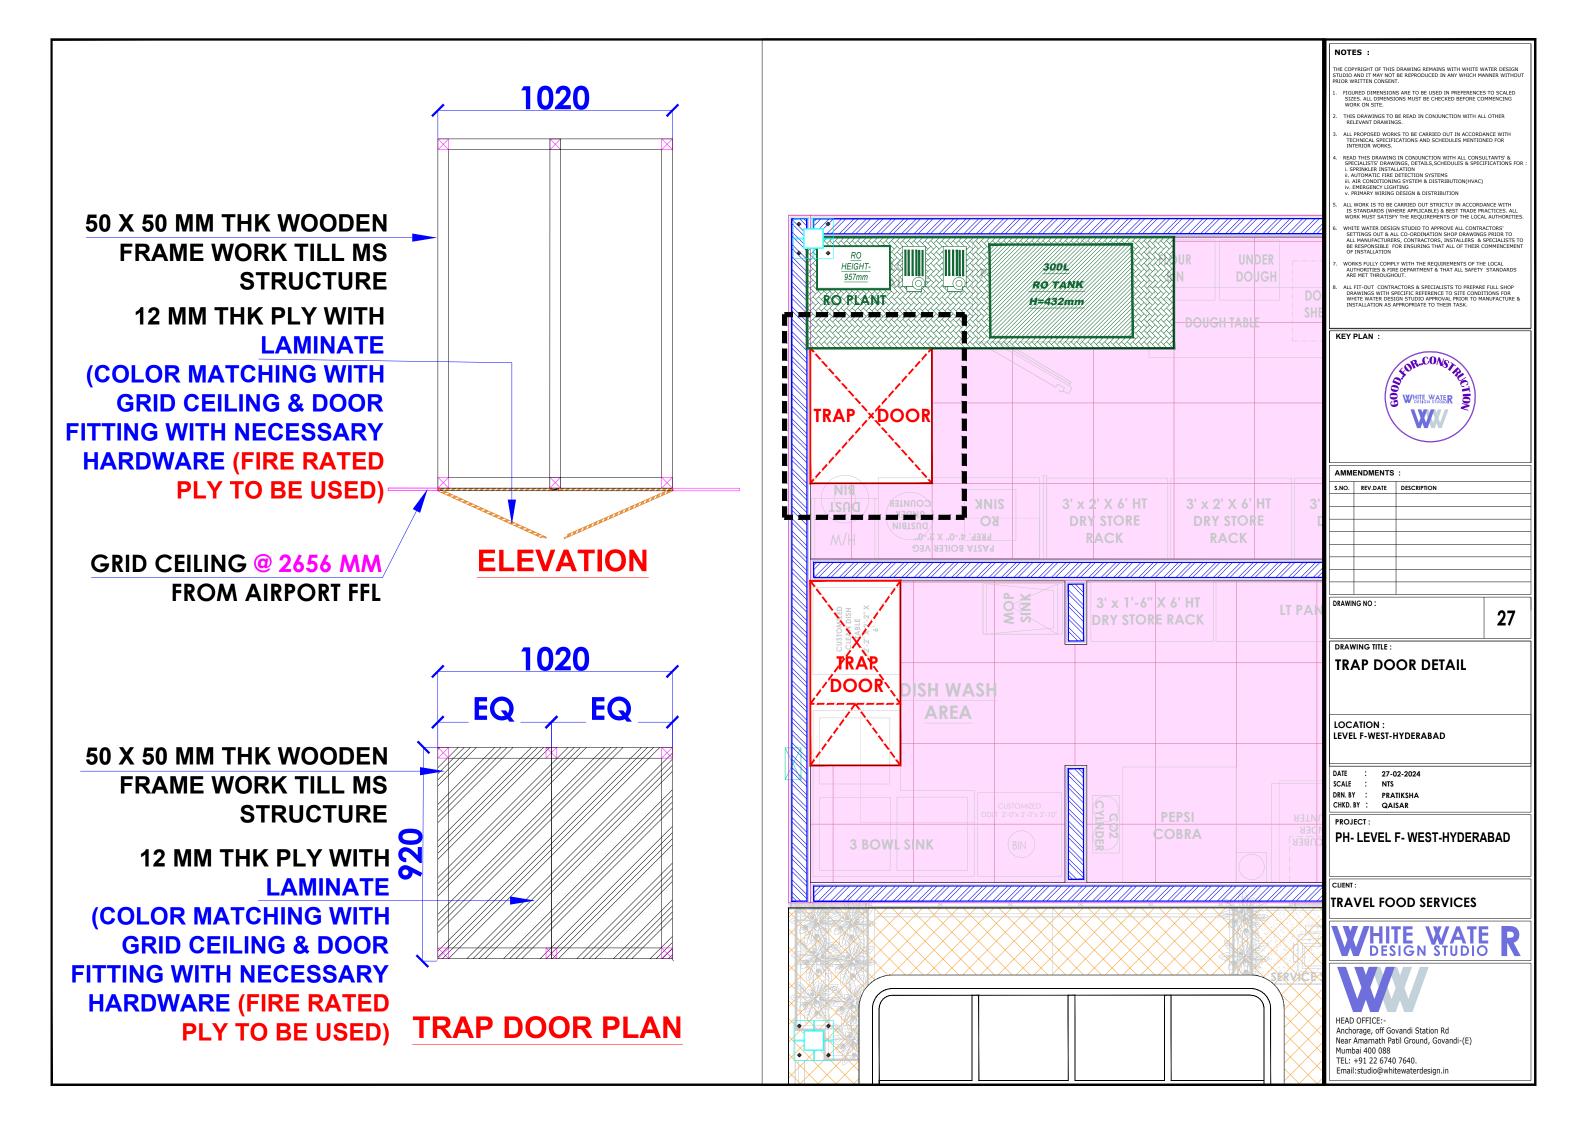

---------|----------|-------------|
| S.NO.         | REV.DATE | DESCRIPTION |
|               |          |             |
|               |          |             |
|               |          |             |
|               |          |             |
|               |          |             |
|               |          |             |
|               |          |             |

DRAWING NO:

25

# DRAWING TITLE :

# LIGHTING COORDINATION **LAYOUT**

LOCATION:

LEVEL F-WEST-HYDERABAD

DATE : 27-02-2024 SCALE : NTS DRN. BY : PRATIKSHA CHKD. BY : QAISAR

PROJECT:

PH- LEVEL F- WEST-HYDERABAD

# TRAVEL FOOD SERVICES

# WHITE WATE R



HEAD OFFICE:-Anchorage, off Govandi Station Rd Near Amarnath Patil Ground, Govandi-(E)

Mumbai 400 088 TEL: +91 22 6740 7640. Email:studio@whitewaterdesign.in





















**REFERENCE IMAGE** 

#### KEY PLAN:



#### AMMENDMENTS :

| S.NO. | REV.DATE | DESCRIPTION |
|-------|----------|-------------|
|       |          |             |
|       |          |             |
|       |          |             |
|       |          |             |
|       |          |             |
|       |          |             |
|       |          |             |

DRAWING NO:

34

DRAWING TITLE :

**ELEVATION BB1** 

LOCATION:

LVL-WEST-(ISHA FF-27)

DATE : 27-02-2024 SCALE : NTS

DRN. BY : PRATIKSHA CHKD. BY : QAISAR

HYDERABAD AIRPORT

PROJECT:

TRAVELS FOOD SERVICES

WHITE WATE R



HEAD OFFICE:-Anchorage, off Govandi Station Rd Near Amarnath Patil Ground, Govandi-(E)

Mumbai 400 088 TEL: +91 22 6740 7640.











THE COPYRIGHT OF THIS DRAWING REMAINS WITH