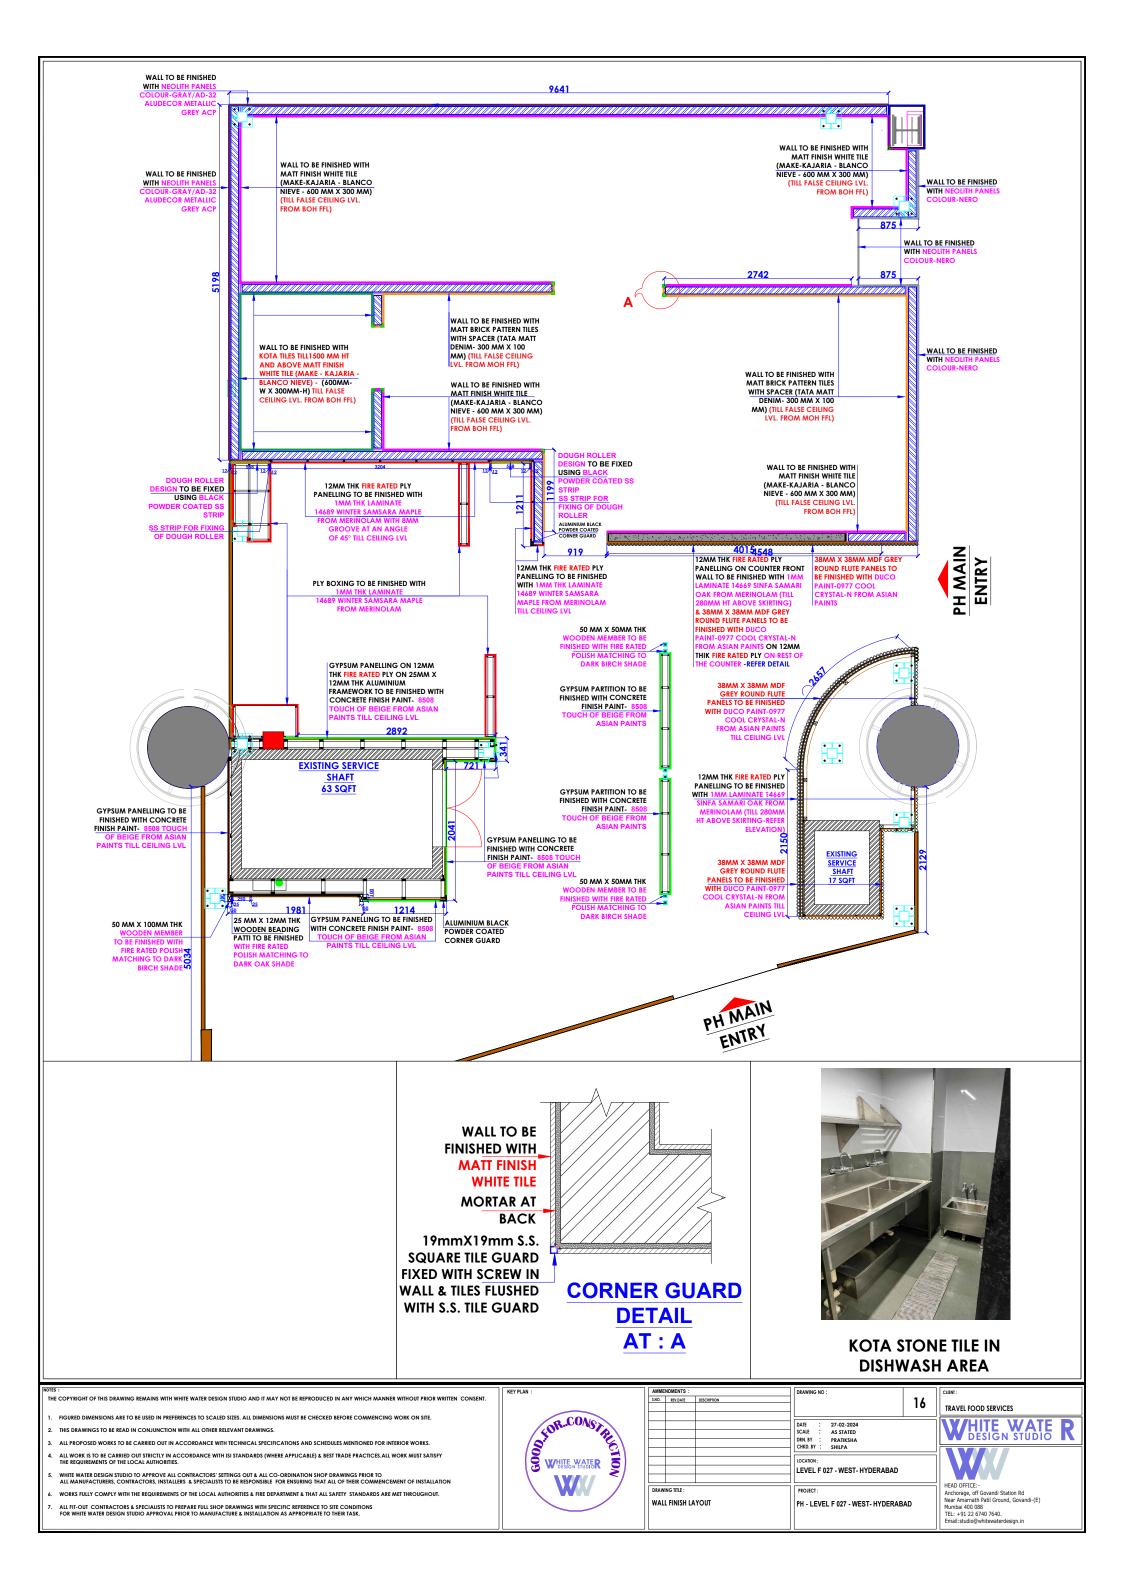

| AMME  | ENDMENTS :  |             | DRAWING NO :                             |    | CLIENT:                                                                      |  |  |
|-------|-------------|-------------|------------------------------------------|----|------------------------------------------------------------------------------|--|--|
| S.NO. | REV.DATE    | DESCRIPTION |                                          | 17 |                                                                              |  |  |
|       |             |             |                                          | 17 | TRAVEL FOOD SERVICES                                                         |  |  |
|       |             |             |                                          |    | AMELITE AVIATE D                                                             |  |  |
|       |             |             | DATE : 27-02-2024                        |    | WHITE WATE R                                                                 |  |  |
|       |             |             | DRN. BY : PRATIKSHA                      |    | W DESIGN STUDIO                                                              |  |  |
|       |             |             | DRN. BY : PRATIKSHA CHKD. BY : SHILPA    |    |                                                                              |  |  |
|       |             |             | J. J |    |                                                                              |  |  |
|       |             |             | LOCATION:                                |    |                                                                              |  |  |
|       |             |             | LEVEL F 027 - WEST- HYDERABAD            |    |                                                                              |  |  |
|       |             |             |                                          |    |                                                                              |  |  |
| DRAW  | ING TITLE : |             | PROJECT:                                 |    | HEAD OFFICE:-                                                                |  |  |
|       |             |             | TROJECT.                                 |    | Anchorage, off Govandi Station Rd<br>Near Amarnath Patil Ground, Govandi-(E) |  |  |
| FURN  | NITURE LAY  | OUT         | PH - LEVEL F 027 - WEST- HYDERAB         | AD | Mumhai 400 088                                                               |  |  |
|       |             |             |                                          |    | TEL: +91 22 6740 7640.                                                       |  |  |
| 1     |             |             |                                          |    | Email:studio@whitewaterdesign in                                             |  |  |

15

DRAWING TITLE :