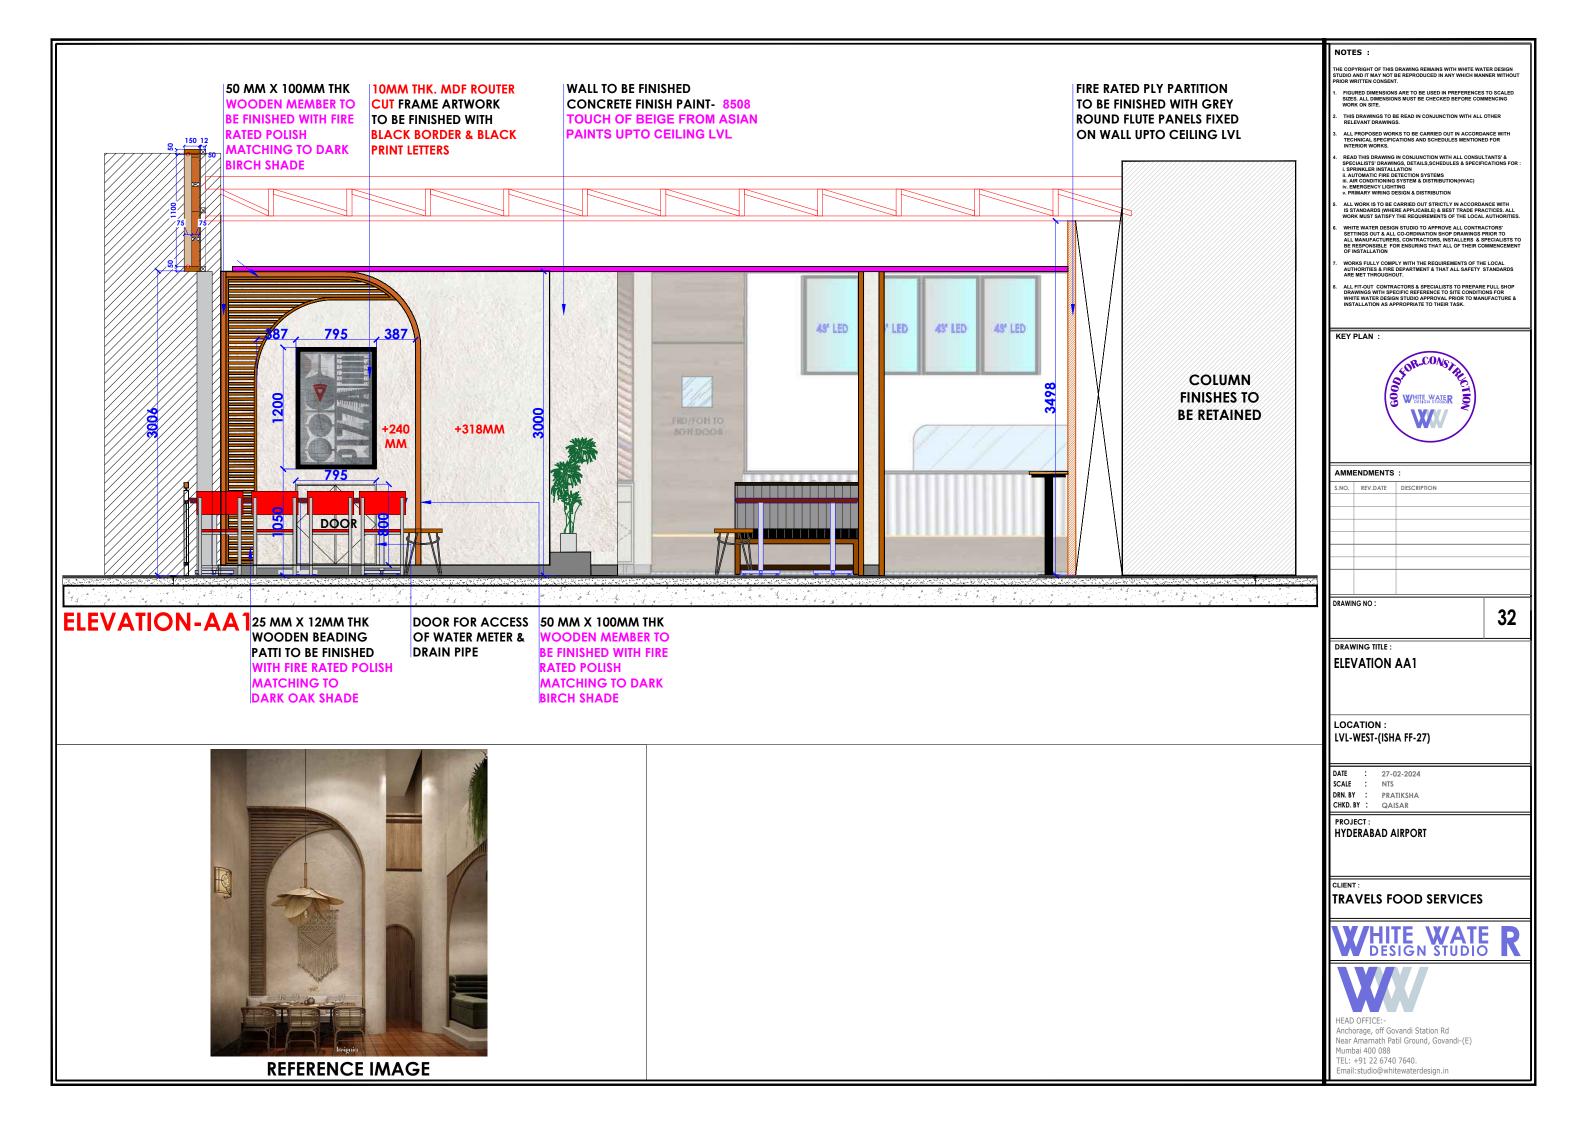

# PH- LEVEL-FF-WEST 027-HYDERABADCIVIL INTERIOR GFC SET

NOTE- ALL INTERNAL MATERIALS FOR WALL PANELLING, PARTITIONS TO BE FIRE RATED.

CLIENT:

**GMR HOSPITALITY** 

**HEAD OFFICE:-**

Anchorage, off Govandi Station Road Near Amarnath Patil Ground, Govandi - (E), Mumbai 400 088

TEL: +91 22 6740 7640

Email: studio@whitewaterdesign.in

| PAGE NO. | DRAWING DESCRIPTION           | PAGE NO. | DRAWING DESCRIPTION        |
|----------|-------------------------------|----------|----------------------------|
| 03       | CIVIL LAYOUT                  | 36       | ELEVATION-A1               |
| 04       | RAISED FLOOR LAYOUT           | 37       | ELEVATION-B                |
| 05       | PARTITION LAYOUT              | 38       | ELEVATION-B1               |
| 06-17    | PARTITION DETAIL              | 39       | ELEVATION-C                |
| 18       | WALL FINISH LAYOUT            | 40       | ELEVATION-D                |
| 19       | FURNITURE LAYOUT              | 41       | FRONT FACADE ELEVATION     |
| 20       | FURNITURE NOMENCLATURE LAYOUT | 42       | LHS FACADE ELEVATION       |
| 21       | FURNITURE DETAIL              | 43       | RHS FACADE ELEVATION       |
| 22       | EQUIPMENT DIMENSION           | 44       | REAR SIDE FACADE ELEVATION |
| 23       | EQUIPMENT LEGEND              | 45       | INTERNAL GRAPHICS          |
| 24       | FLOORING LAYOUT               | 46       | EXTERNAL GRAPHICS          |
| 25       | FLOORING SECTION              | 47       | COUNTER DETAILS            |
| 26       | CEILING LAYOUT                | 48       | SERVICE STATION DETAIL     |
| 27       | HOOD AREA SECTION             | 49       | RAFTER CEILING DETAILS     |
| 28       | LIGHTING LAYOUT               | 50       | MANAGER TABLE DETAILS      |
| 29       | LIGHTING CO-ORDINATION LAYOUT | 51       | FOH TO BOH DOOR DETAIL     |
| 30-32    | TRAP DOOR DETAIL              | 52       | FIRE EXIT DOOR DETAIL      |
| 33       | MS STRUCTURE DETAIL           | 53       | DMB DETAILS                |
| 34       | DEMARCATION LAYOUT            | 54-58    | RAILING DETAIL             |
| 35       | ELEVATION-A                   | 59       | LOUVERED SHUTTER DETAIL    |