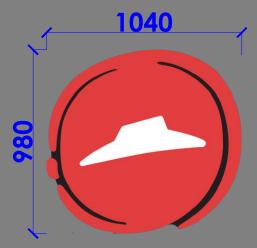

## **EXTERNAL GRAPHIC DETAILS**

RED HAT (CIRCULAR) BEACON LOGO (MAIN ENTRANCE)- 3MM 040 ACRYLIC + SAMSUNG LED + POWER SUPPLY + SIDES WILL BE OF 3MM BLACK ACRYLIC

RED HAT-BACKLIT (CIRCULAR) 1040MM DIA.
FOR FACADE: 02 NOS

Display Board - External Hat on Signage With holo on façade

ACRYLIC 3D BACKLIT HAT INTENALLY
ILLUMINATED WHITE LED SIGN CABINET WITH
BRAND RED RETURN FOR FACADE
:02 NOS

RED HAT (CIRCULAR) BEACON LOGO (MAIN ENTRANCE)- 3MM 040 ACRYLIC + SAMSUNG LED + POWER SUPPLY + SIDES WILL BE OF 3MM BLACK ACRYLIC