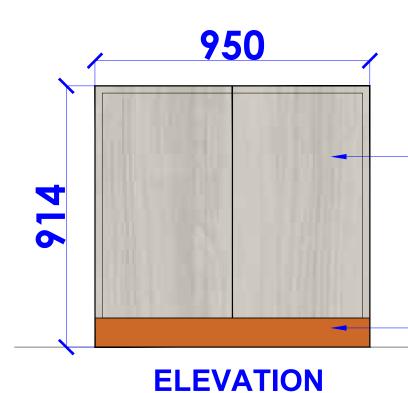

## ALUMINIUM LOUVERED SHUTTER DETAIL FOR

LOCATION :

LEVEL F-WEST-HYDERABAD

**SERVICE SHAFT** 

DATE : 27-02-2024
SCALE : NTS
DRN. BY : PRATIKSHA

PROJECT :

PH- LEVEL F- WEST-HYDERABAD

CLIENT

TRAVEL FOOD SERVICES

WHITE WATE R

HEAD OFFICE:-Anchorage, off Govandi Station Rd Near Amarmath Patil Ground, Govandi-(E) Mumbai 400 088 TEL: +91 22 6740 7640.

L: +91 22 6740 7640. nail:studio@whitewaterdesign.ir