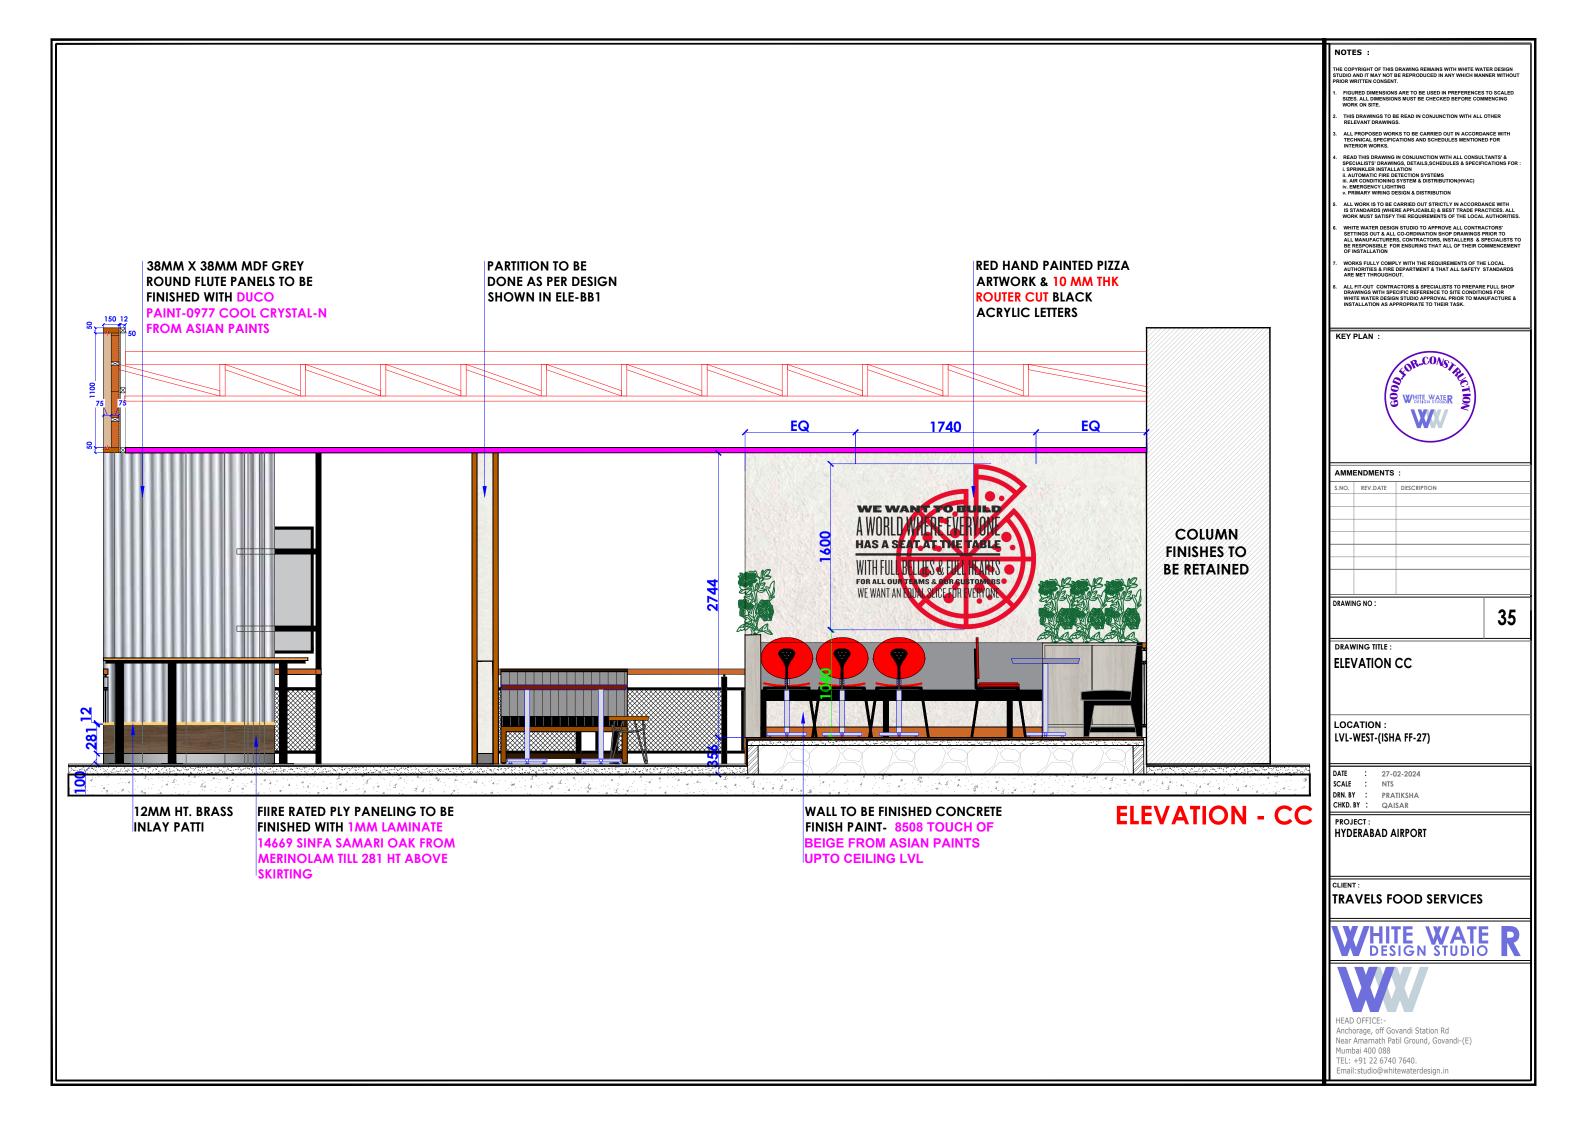

91 22 6740 7640. Email:studio@whitewaterdesign.in





















**REFERENCE IMAGE** 

#### KEY PLAN:



#### AMMENDMENTS :

| S.NO. | REV.DATE | DESCRIPTION |
|-------|----------|-------------|
|       |          |             |
|       |          |             |
|       |          |             |
|       |          |             |
|       |          |             |
|       |          |             |
|       |          |             |

DRAWING NO:

34

DRAWING TITLE :

**ELEVATION BB1** 

LOCATION:

LVL-WEST-(ISHA FF-27)

DATE : 27-02-2024 SCALE : NTS

DRN. BY : PRATIKSHA CHKD. BY : QAISAR

HYDERABAD AIRPORT

PROJECT:

TRAVELS FOOD SERVICES

WHITE WATE R



HEAD OFFICE:-Anchorage, off Govandi Station Rd Near Amarnath Patil Ground, Govandi-(E)

Mumbai 400 088 TEL: +91 22 6740 7640.











THE COPYRIGHT OF THIS DRAWING REMAINS WITH WHITE WATER DESIGN STUDIO AND IT MAY NOT BE REPRODUCED IN ANY WHICH MANNER WITHOUT PRIOR WRITTEN CONSENT.

- FIGURED DIMENSIONS ARE TO BE USED IN PREFERENCES TO SCALED SIZES. ALL DIMENSIONS MUST BE CHECKED BEFORE COMMENCING
- 2. THIS DRAWINGS TO BE READ IN CONJUNCTION WITH ALL OTHER
- ALL PROPOSED WORKS TO BE CARRIED OUT IN ACCORDANCE WITECHNICAL SPECIFICATIONS AND SCHEDULES MENTIONED FOR INTERIOR MORE
- READ THIS DRAWING IN CONJUNCTION WITH ALL CONSULTANTS' &
   SPECIALISTS' DRAWINGS, DETAILS, SCHEDULES & SPECIFICATIONS F
- ii. AUTOMATIC FIRE DETECTION SYSTEMS
  iii. AIR CONDITIONING SYSTEM & DISTRIBUTION(HVAC)
- v. PRIMARY WIRING DESIGN & DISTRIBUTION
- ALL WORK IS TO BE CARRIED OUT STRICTLY IN ACCORDANCE WITH IS STANDARDS (WHERE APPLI