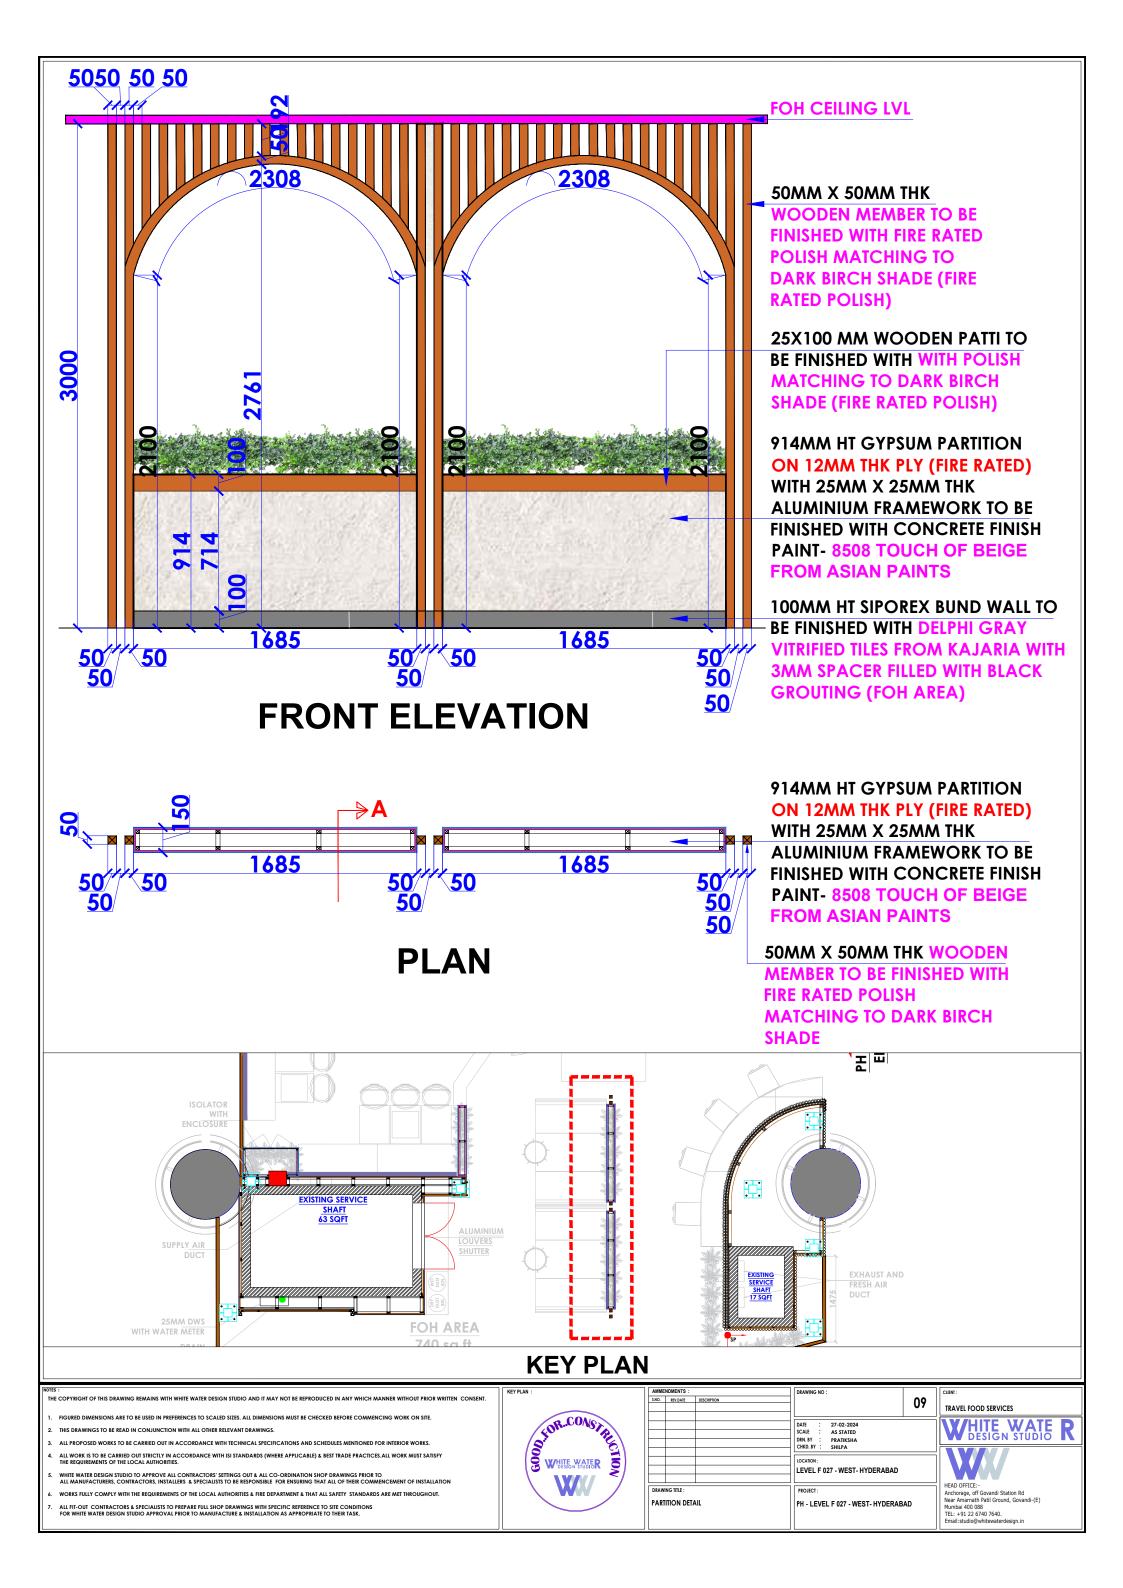

### LEVEL F -WEST BULB - LOD -F-F-027-R1 1200MM HT SUSPENDED MDF PANEL TO BE COLUMN TO BE FINISHED WITH PAINT-METALLIC GREY 8296 FROM **FINISHES WITH BISON** ASIAN PAINTS WITH 25MM X 25MM ALUMINIUM FRAMING ABOVE 3000 MM HT. WALL 25MM X75MM WOODEN PATTI FINISHED WITH POLISH (FIRE RATED) MATCHING TO MEDIUM 867 • SHADE TEAK WOOD (FROM AIRPORT SIDE) (& FROM BOH SIDE TO BE FINISHED WITH FIRE 1200MM HT SUSPENDED BISON RATED PLY) PANEL ON 50MM X 50MM THK ALUMINIUM FRAMING TO BE SOFT FINISHED WITH NEOLITH 25MM THK SS PARTITION TILL 1800MM HT (& FROM BOH SIDE TO BE 2792 873 FINISHED WITH FIRE RATED PLY) 873 400MM HT. FIRE RATED PLY 100MM THK 300MM HT. SUSPENDED BOXING (SUSPENDED FROM (FROM CEILING) FIRE RATED PLY PARTITION TO BE FINISHED WITH CEILING) WITH DOOR TO ACCESS WATER METER TO BE FINISHED WITH 21066 BLA 1200MM HT SUSPENDED MDF PANEL TO BE FINISHED WITH PAINT-METALLIC GREY 8296 FROM ASIAN PAINTS WITH 25MM X 25MM ALUMINIUM ROSEGOLD SS STRIP FOR FIXING ROSEGOLD SS STRIP FOR FIXING FRAMING ABOVE 3000 MM HT. WALL DESIGN TO BE FIXED TO BE FIXED USING **USING** 25MM X75MM WOODEN PATTI FINISHED WITH POLISH (FIRE RATED) MATCHING TO MEDIUM SHADE TEAK WOOD (FROM AIRPORT SIDE) 12MM THK FIRE RATED PLY PANELLING ON 25MM X 25MM THK ALUMINIUM FRAMEWORK TO BE 12MM THK FIRE RATED PLY PANELLING RATED PLY) ON 25MM X 25MM THK ALUMINIUM FRAMEWORK TO BE FINISHED WITH FROM MERINOLAM WITH 8MM GROOVE AT AN ANGLE OF 45° TILL CEILING LVL 3504015 1047 **PH MAIN** .338 919 190 12MM THK FIRE RATED PLY PANELLING ON COUNTER FRONT 200MM THK 900MM HT 38MM X 38MM MD 150 215 SUSPENDED FIRE RATED PLY **ROUND FLUTE PANELS TO BE** 914MM HT 12MM PLY (FIRE RATED) PARTITION ABOVE DOOR TILL WALL TO BE FINISHED WITH 1A **FINISHED WITH PAII** BOXING ON 25MM X 25MM THK LAMINATE 14669 SINFA SAMARI OAK FROM MERINOLAM (TILL CEILING LVL TO BE FINISHED ALUMINIUM FRAMEWORK TO BE ASIAN PAINTS ON 12MM **FINISHED WITH 1MM T** THIK FIRE RATED PLY MERINOLAM FROM BOTH SIDES 2 38MM Y 38MM MDF GREY FROM MERINOLAM 914MM HT 12MM PLY (FIRE RATED) ROUND FLUTE PANELS TO BE **BOXING WITH SHUTTERS FOR ACCESS FINISHED WITH PAINT-097** 50 MM X 50MM THK OF ISOLATOR ON 25MM X 25MM THK ALUMINIUM FRAMEWORK TO BE 3746 3620 ON 12MM THIK FIRE RATED PLY OF FINISHED WITH TO BE FINISHED WITH -REFER DETAIL GYPSUM PANELLING ON 12MM THK PLY (FIRE RATED) ON 25MM X 12MM THK ALUMINIÚM **ROUND FLUTE PANELS TO BE DARK BIRCH SHADE** FRAMEWORK TO BE FINISHED WITH 1216 FINISHED WITH PA CONCRETE FINISH PAINT-AINTS TILL CEILING LVL ON 12MM THK FIRE RATED 914MM HT GYPSUM PARTITION PLY WITH 50MM X 50MM ALUMINIUM FRAMING 2892 WITH 25MM X 25MM THK ALUMINIUM FRAMEWORK TO BE FINISHED WITH CONCRETE **EXISTING SERVICE** 12MM THK FIRE RATED PLY PANELLING TO BE FINISHED SHAFT ALUMINIUM LOURED SHUTTER DOOR HT ABOVE SKIRTING-REFER 50 MM X 100MM GYPSUM PANELLING ON GYPSUM PANELLING ON THK W 12MM THK FIRE RATED PLY 12MM THK FIRE RATED PLY ON 25MM X 12MM THK ON 25MM X 12MM THK ALUMINIUM FRAMEWORK TO ALUMINIUM FRAMEWORK TO BE FINISHED WITH CONCRETE BE FINISHED WITH CONCRETE FINISH PAINT- 8508 TOUCH 1854 FINISH PAINT-**PAINTS TILL CEILING LVL** 50 MM X 50MM THK 38MM X 38MM MDF GREY **ROUND FLUTE PANELS TO BE FINISHED WITH PAII** 1981 COOL CRYSTA 25 MM X 12MM THK GYPSUM PANELLING ON 12MM THK FIRE 50 MM X 100MM THK WOODEN BEADING RATED PLY ON 25MM X 12MM THK ON 12MM THK FIRE RATED PLY ALUMINIUM FRAMEWORK TO BE FINISHED WITH CONCRETE FINISH PAINT-PATTI TO BE FINISHED OVER 25MM X 12MM **DARK BIRCH SHADE** ALUMINIUM FRAMING **FIRE RATED POLISI DARK OAK SHADE BIRCH SHAD** 1200MM HT SUSPENDED MDF PANEL TO BE FINISHED WITH PAINT-METALLIC GREY 8296 FROM ASIAN PAINTS WITH 25MM X 25MM ALUMINIUM PH MAIN ENTRY FRAMING ABOVE 3000 MM HT. WALL 25MM X75MM WOODEN PATTI FINISHED WITH POLISH (FIRE RATED) MATCHING TO MEDIUM SHADE TEAK WOOD (FROM AIRPORT SIDE) (& FROM FOH SIDE TO BE FINISHED WITH FIRE FACADE ELEVATION THE COPYRIGHT OF THIS DRAWING REMAINS WITH WHITE WATER DESIGN STUDIO AND IT MAY NOT BE REPRODUCED IN ANY WHICH MANNER WITHOUT PRIOR WRITTEN. CONSENT KOR.CONS) FIGURED DIMENSIONS ARE TO BE USED IN PREFERENCES TO SCALED SIZES. ALL DIMENSIONS MUST BE CHECKED BEFORE COMMENCING WORK ON SITE. HITE WATE R 2. THIS DRAWINGS TO BE READ IN CONJUNCTION WITH ALL OTHER RELEVANT DRAWINGS. 3 ALL PROPOSED WORKS TO BE CARRIED OUT IN ACCORDANCE WITH TECHNICAL SPECIFICATIONS AND SCHEDULES MENTIONED FOR INTERIOR WORKS ALL WORK IS TO BE CARRIED OUT STRICTLY IN ACCORDANCE WITH ISI STANDARDS (WHERE APPLICABLE) & BEST TRADE PRACTICES.ALL WORK MUST SATISFY THE REQUIREMENTS OF THE LOCAL AUTHORITIES. LEVEL F 027 - WEST- HYDERABAD WHITE WATER DESIGN STUDIO TO APPROVE ALL CONTRACTORS' SETTINGS OUT & ALL CO-ORDINATION SHOP DRAWINGS PRIOR TO ALL MANUFACTURERS, CONTRACTORS, INSTALLERS & SPECIALISTS TO BE RESPONSIBLE FOR ENSURING THAT ALL OF THEIR COMMENCEMENT OF INSTALLATION Anchorage, off Govandi Station Rd Near Amarnath Patil Ground, Govandi-(E) Mumbai 400 088 HEAD OFFICE: DRAWING TITLE WORKS FULLY COMPLY WITH THE REQUIREMENTS OF THE LOCAL AUTHORITIES & FIRE DEPARTMENT & THAT ALL SAFETY STANDARDS ARE MET THROUGHOUT PARTITION LAYOUT PH - LEVEL F 027 - WEST- HYDERABAD ALL FIT-OUT CONTRACTORS & SPECIALISTS TO PREPARE FULL SHOP DRAWINGS WITH SPECIFIC REFERENCE TO SITE CONDITIONS FOR WHITE WATER DESIGN STUDIO APPROVAL PRIOR TO MANUFACTURE & INSTALLATION AS APPROPRIATE TO THEIR TASK. TEL: +91 22 6740 7640. Email:studio@whitewaterdesign.in