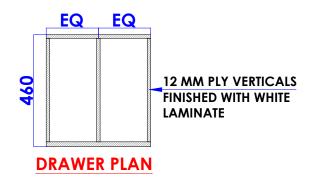

## **SERVICE STATION DETAIL** 1NOS.

**PLAN** 

| NOTES | : |
|-------|---|
|-------|---|

- READ THIS DRAWING IN CONJUNCTION WITH ALL CONSUSPECIALISTS' DRAWINGS, DETAILS, SCHEDULES & SPECII I. SPRINLER INSTALLATION II. SPRINLER INSTALLATION II. AUTOMATIC FIRE DETECTION SYSTEMS III. AIR CONDITIONING SYSTEM & DISTRIBUTION(HVAC) IV. EMERGENCY LIGHTING V. PRIMARY WITHING DESIGN & DISTRIBUTION

### **SERVICE STATION DETAIL**

LOCATION:

LEVEL F-WEST-HYDERABAD

DATE : 27-02-2024 SCALE : NTS DRN. BY : PRATIKSHA

PROJECT

PH- LEVEL F- WEST-HYDERABAD

TRAVEL FOOD SERVICES

Anchorage, off Govandi Station Rd Near Amarnath Patil Ground, Govandi-(E) Mumbai 400 088 TEL: +91 22 6740 7640. Email:studio@whitewaterdesign.in