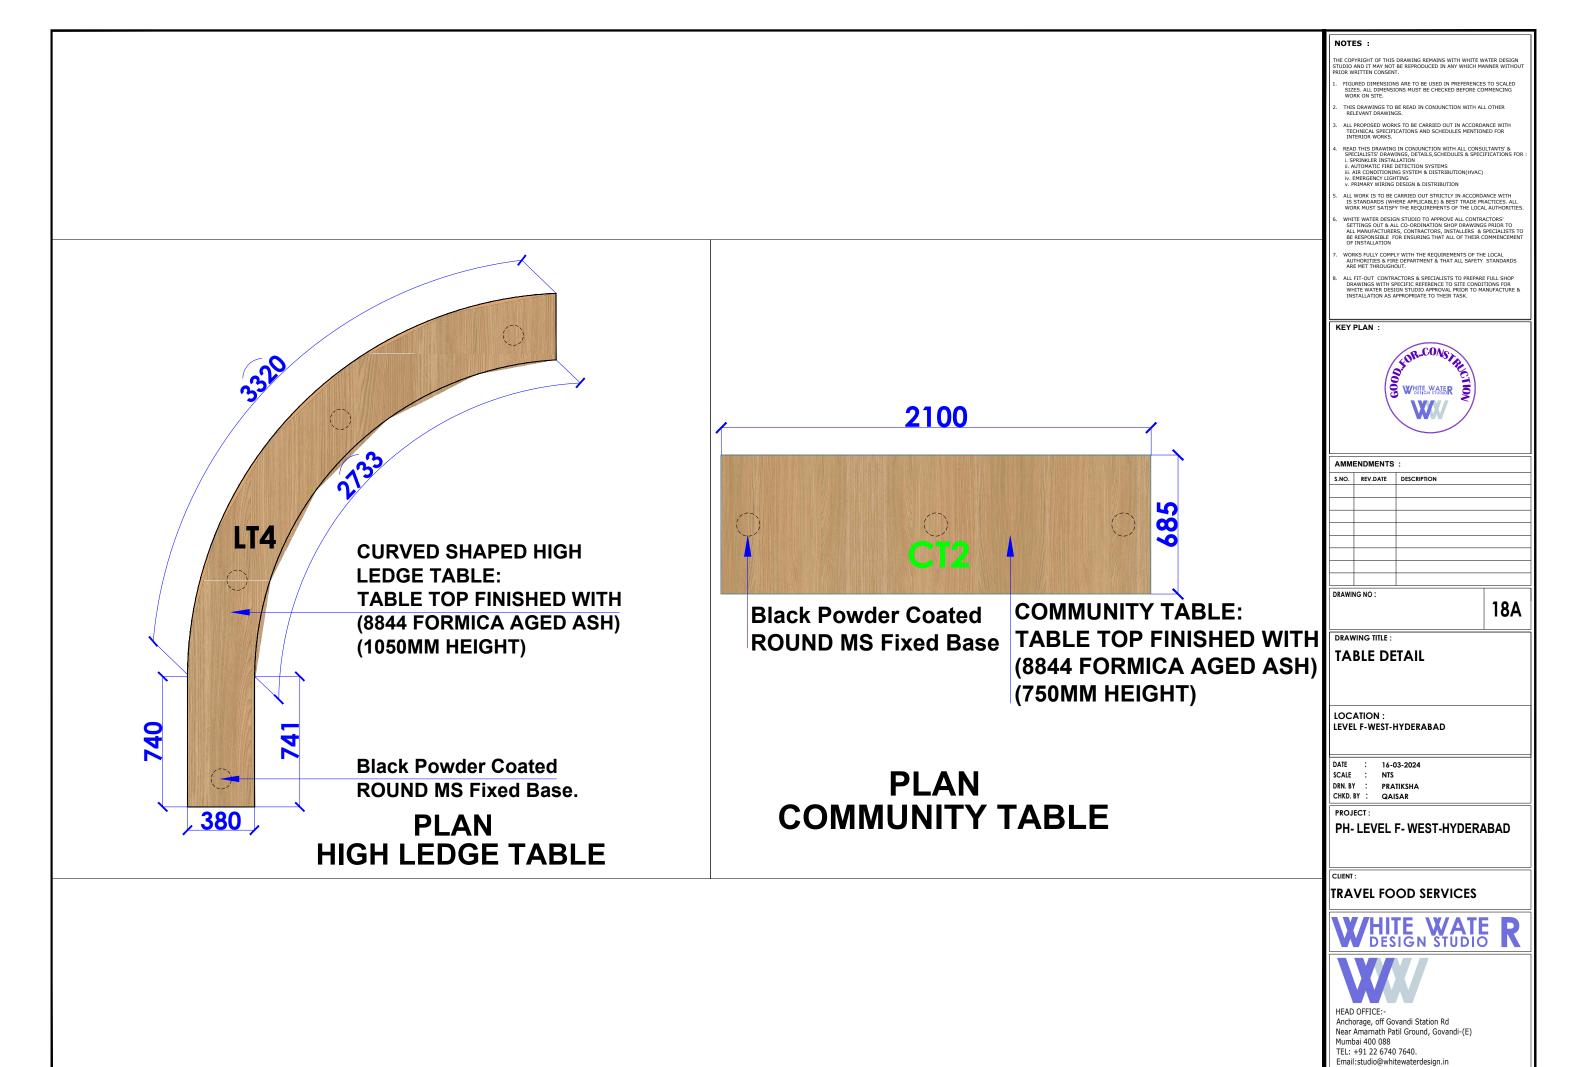

# **FURNITURE NOMENCLATURE**

18

LEVEL F-WEST-HYDERABAD

16-03-2024 PRATIKSHA

PH- LEVEL F- WEST-HYDERABAD

TRAVEL FOOD SERVICES

Anchorage, off Govandi Station Rd Near Amarnath Patil Ground, Govandi-(E) Mumbai 400 088