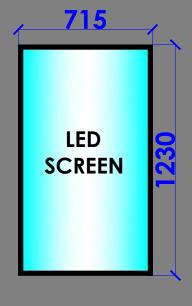

RED HAT-BACKLIT(CIRCULAR) 865MM DIA.
WITH PIZZA HUT ENGLISH LETTERS
FOR LHS & REAR SIDE FACADE:
2 NOS.

43" LED SCREEN

(FOR DMB) : 04 NOS.

55" LED SCREEN

(DIGITAL PROMO PANEL)

NOTES :
THE COPYRIGHT OF THIS DRAWING REMAINS WITH WHITE WATER DESIGN STUDIO AND IT MAY NOT BE REPRODUCED IN ANY WHICH MANNER WITHOUT PRIOR WRITTEN CONSENT.