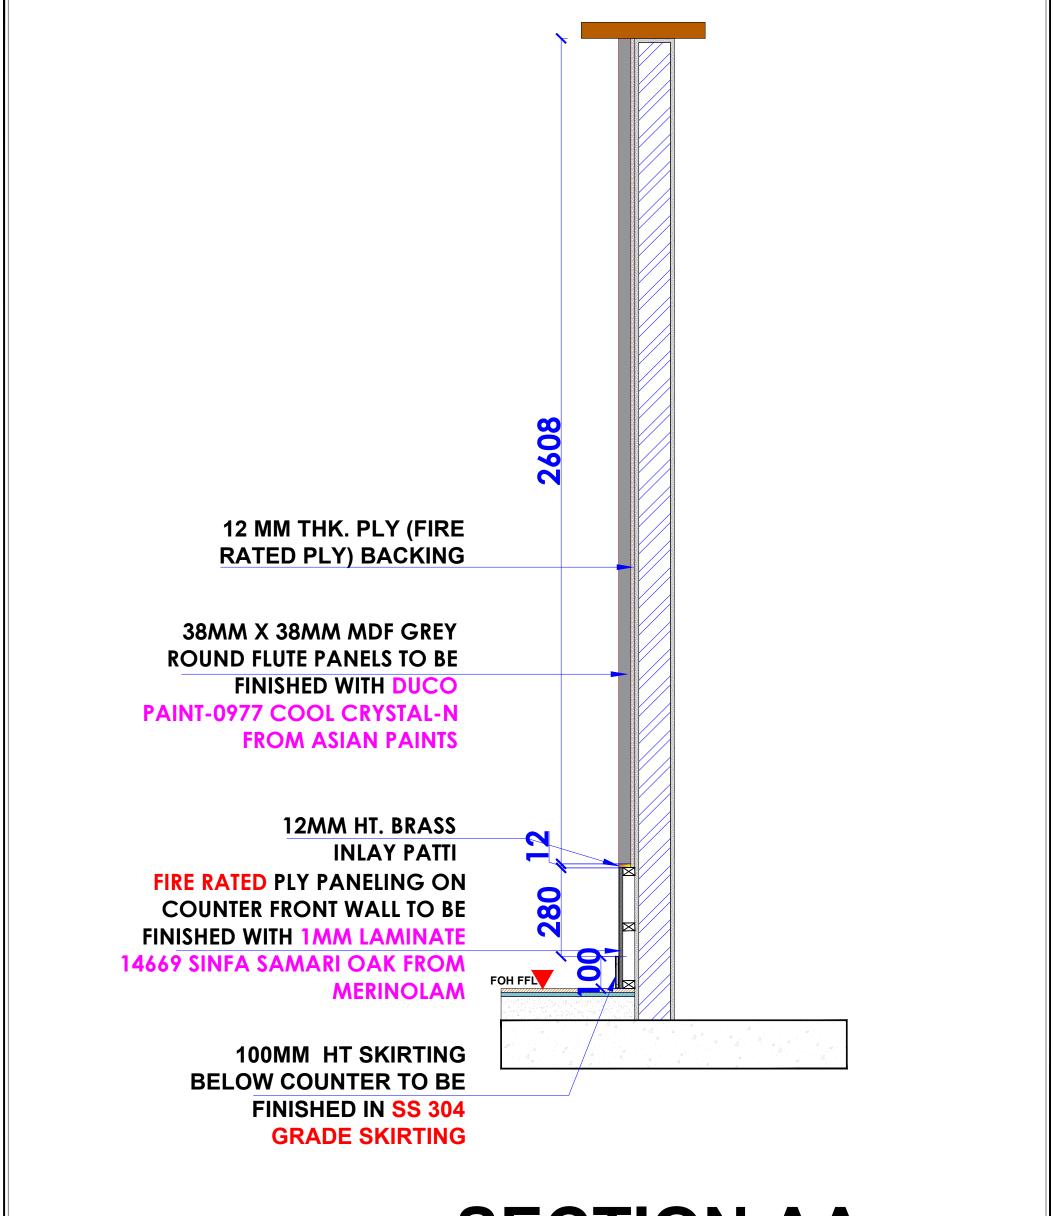

# **PARTITION DETAIL**

LOCATION:

LVL-WEST-(ISHA FF-27)

DATE : 27-02-2024 SCALE DRN. BY : PRATIKSHA

PROJECT :

HYDERABAD AIRPORT

TRAVELS FOOD SERVICES

WHITE WATE R