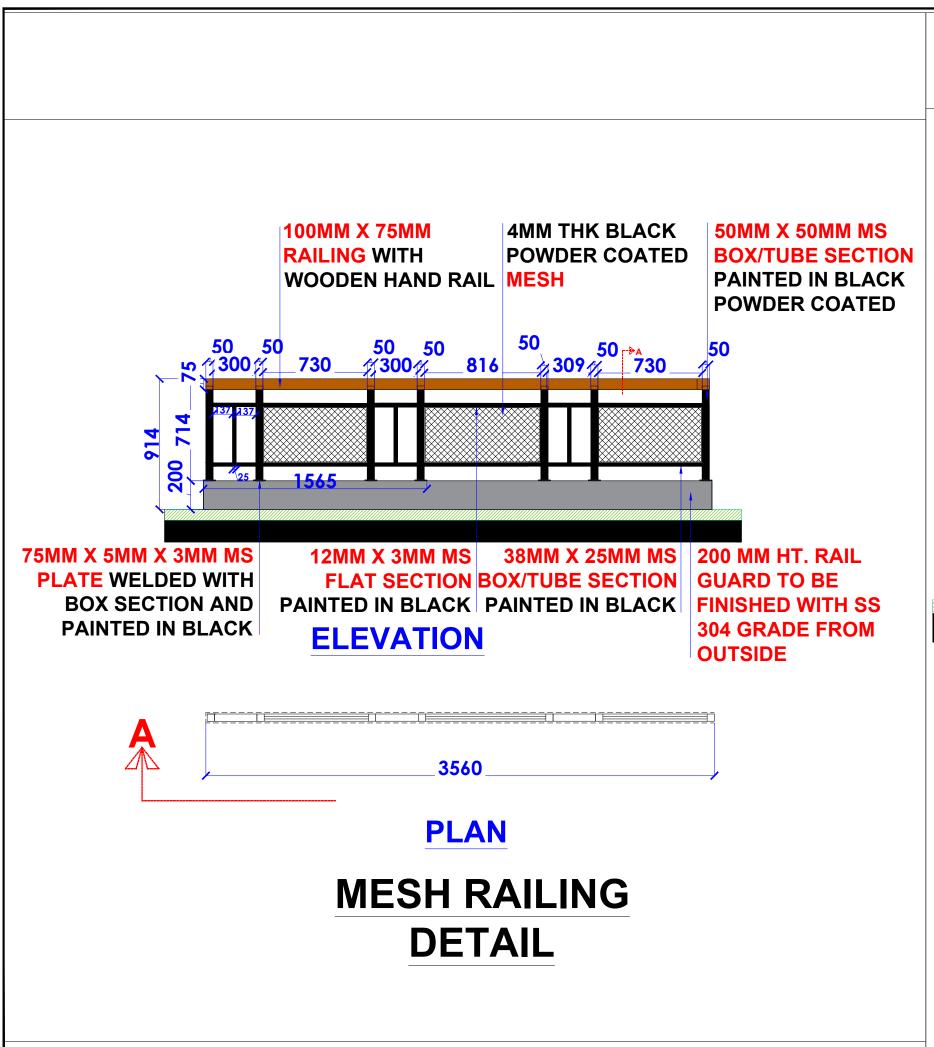

KEY PLAN

100MM X 75MM RAILING WITH

| AMM   | ENDMENTS | :           |
|-------|----------|-------------|
| S.NO. | REV.DATE | DESCRIPTION |
|       |          |             |
|       |          |             |
|       |          |             |
|       |          |             |
|       |          |             |
|       |          |             |
|       |          |             |

DRAWING NO :

50

DRAWING TITLE :

**RAILING DETAIL** 

LOCATION:

LEVEL F-WEST-HYDERABAD

DATE : 27-02-2024 SCALE : NTS DRN. BY : PRATIKSHA

PROJECT

PH- LEVEL F- WEST-HYDERABAD

TRAVEL FOOD SERVICES

HEAD OFFICE Anchorage, off Govandi Station Rd Near Amarnath Patil Ground, Govandi-(E) Mumbai 400 088 TEL: +91 22 6740 7640. Email:studio@whitewaterdesign.in

100MM X 75MM **RAILING WITH WOODEN HAND RAIL** 

**38MM X 25MM MS BOX/TUBE SECTION** PAINTED IN BLACK

200 MM HT. RAIL GUARD TO BE FINISHED WITH SS **304 GRADE FROM OUTSIDE** 

75MM X 5MM X 3MM MS **PLATE WELDED WITH BOX SECTION AND PAINTED IN BLACK** 

PAINTED IN **BLACK** 

**ELEVATION** 