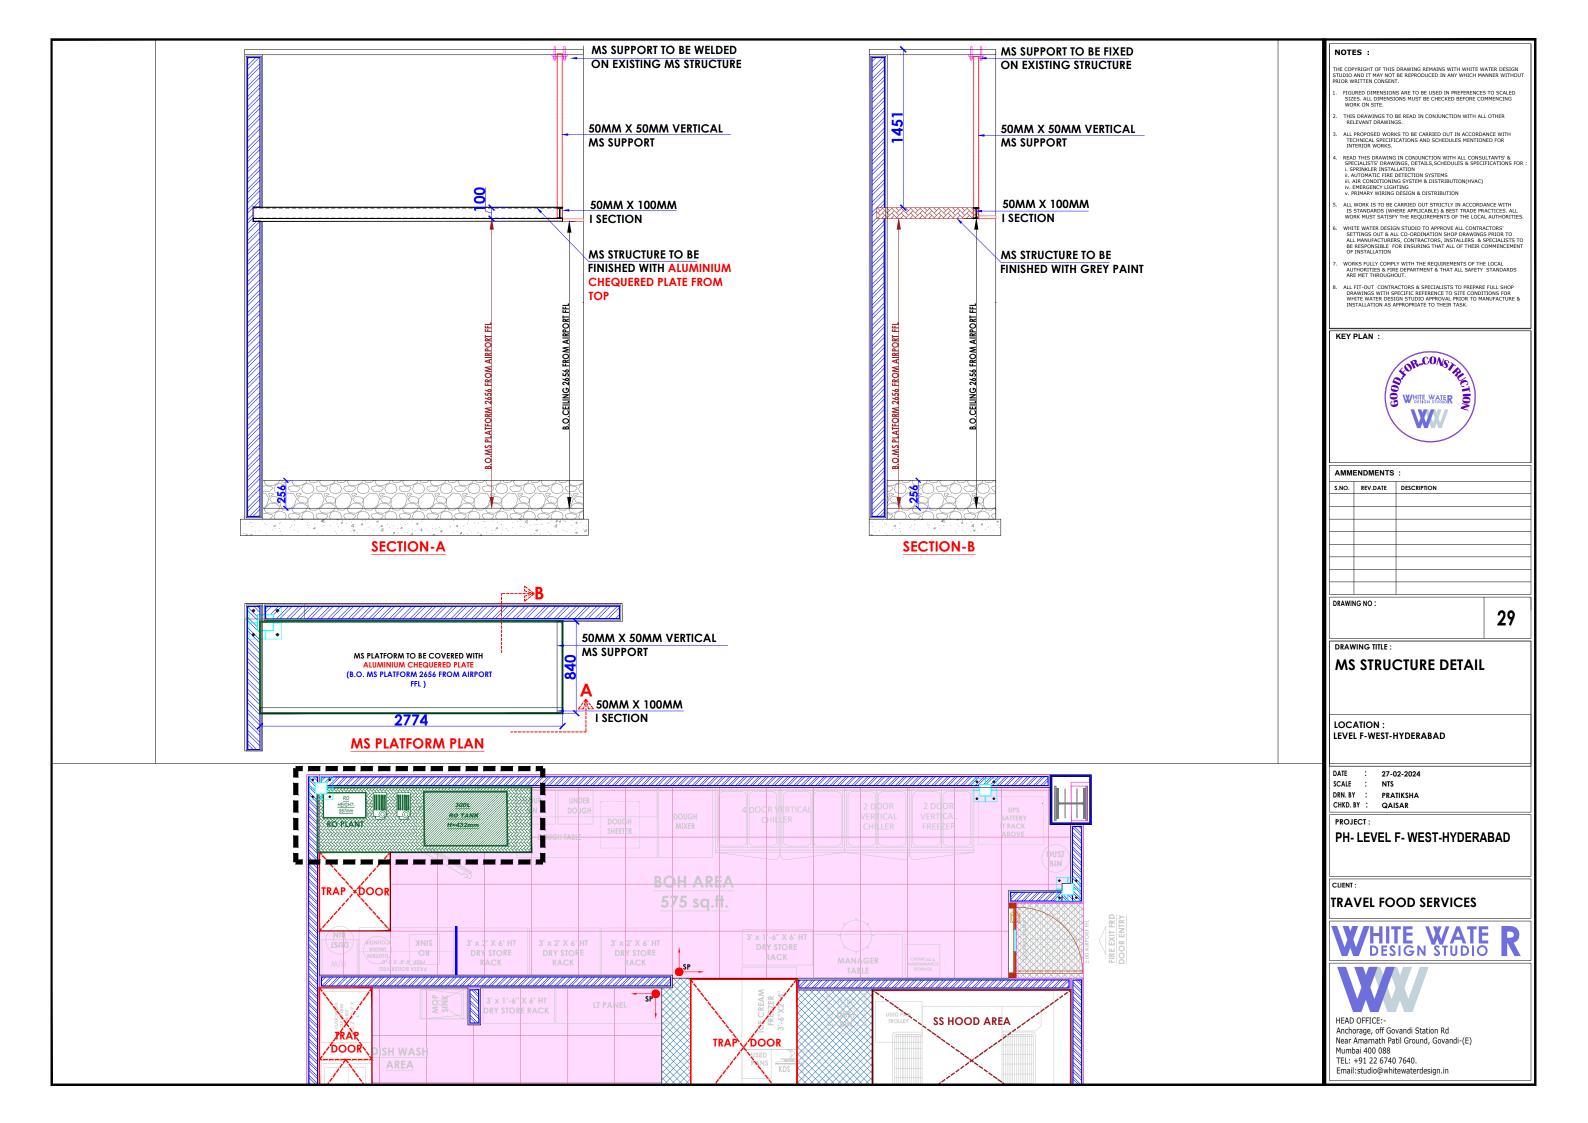

# **PARTITION DETAIL**

LOCATION:

LVL-WEST-(ISHA FF-27)

DATE : 27-02-2024 SCALE DRN. BY : PRATIKSHA

PROJECT :

HYDERABAD AIRPORT

TRAVELS FOOD SERVICES

WHITE WATE R