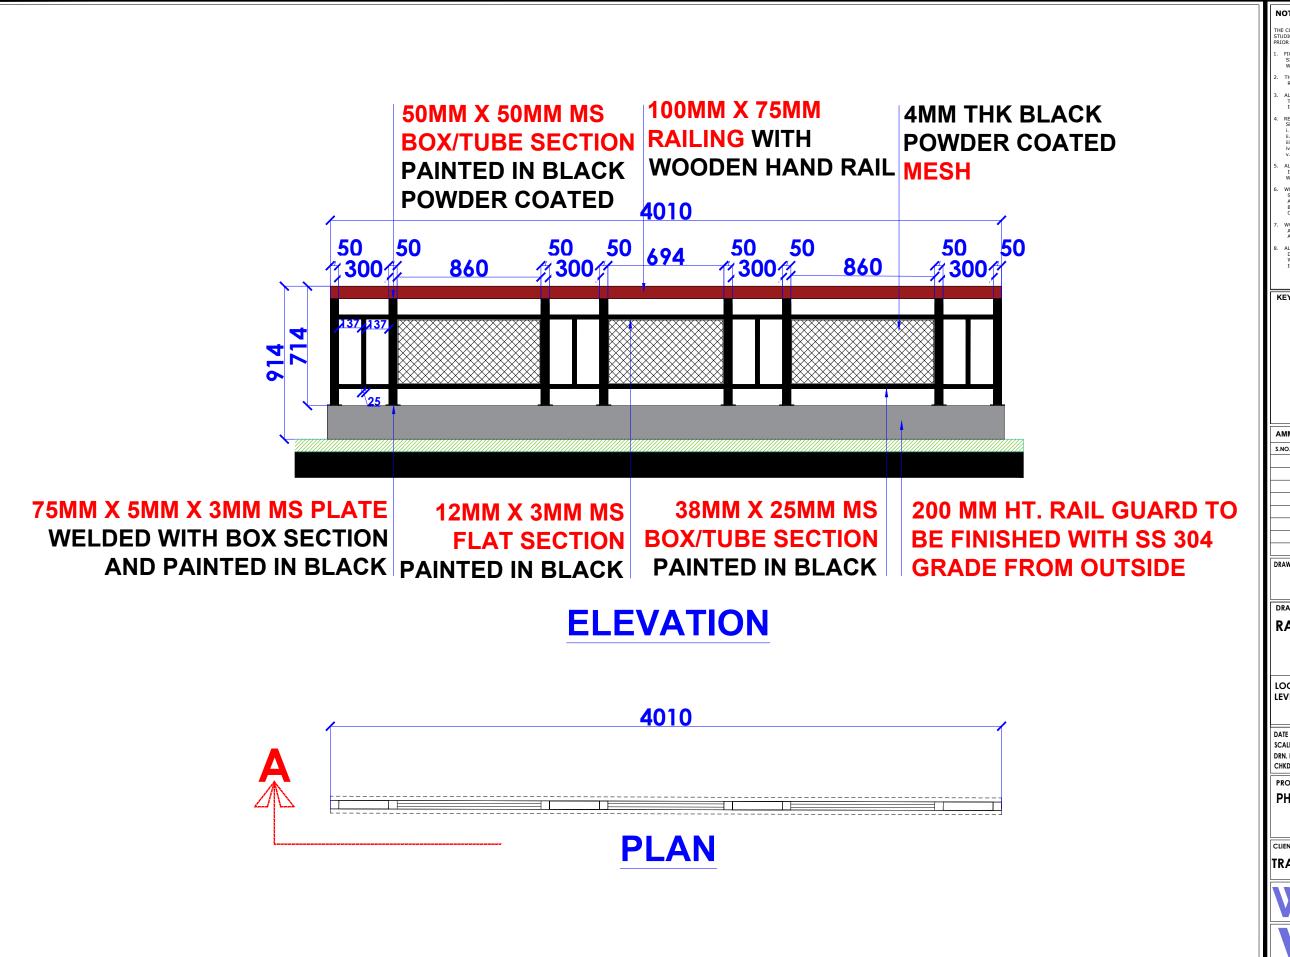

#### NOTES

THE COPYRIGHT OF THIS DRAWING REMAINS WITH WHITE WATER DESIGN STUDIO AND IT MAY NOT BE REPRODUCED IN ANY WHICH MANNER WITHOUT PRIOR WRITTEN CONSENT.

- FIGURED DIMENSIONS ARE TO BE USED IN PREFERENCES TO SCALED SIZES. ALL DIMENSIONS MUST BE CHECKED BEFORE COMMENCING WORK ON SITE.
- 2. THIS DRAWINGS TO BE READ IN CONJUNCTION WITH ALL OTHER
- ALL PROPOSED WORKS TO BE CARRIED OUT IN ACCORDANCE WITH TECHNICAL SPECIFICATIONS AND SCHEDULES MENTIONED FOR
- READ THIS DRAWING IN CONJUNCTION WITH ALL CONSULTANTS'S
   CONCIDENTIAL STATE DRAWINGS DETAILS SCHEDULES & OPERISE ATTOM
- i. SPRINKLER INSTALLATION
  ii. AUTOMATIC FIRE DETECTION SYSTEMS
- iv. EMERGENCY LIGHTING
  v. PRIMARY WIRING DESIGN & DISTRIBUTION
- ALL WORK IS TO BE CARRIED OUT STRICTLY IN ACCORDANCE WITH IS STANDARDS (WHERE APPLICABLE) & BEST TRADE PRACTICES. ALL
- WHITE WATER DESIGN STUDIO TO APPROVE ALL CONTRACTORS'
  SETTINGS OUT & ALL CO-ORDINATION SHOP DRAWINGS PRIOR TO
  ALL MANUFACTURERS, CONTRACTORS, INSTALLERS & SPECIALISTS TO
  BE RESPONSIBLE FOR ENSURING THAT ALL OF THEIR COMMENCEMENT
- WORKS FULLY COMPLY WITH THE REQUIREMENTS OF THE LOCAL AUTHORITIES & FIRE DEPARTMENT & THAT ALL SAFETY STANDAR ADE MET THOOLOGIST.
- ALL FIT-OUT CONTRACTORS & SPECIALISTS TO PREPARE FULL SHOP DRAWINGS WITH SPECIFIC REFERENCE TO SITE CONDITIONS FOR WHITE WATER DESIGN STUDIO APPROVAL PRIOR TO MANUFACTURE & INSTALLATION AS APPROPRIATE TO THEIR TASK.

KEY PLAN

| AMMENDMENTS: |          |             |  |  |  |
|--------------|----------|-------------|--|--|--|
| S.NO.        | REV.DATE | DESCRIPTION |  |  |  |
|              |          |             |  |  |  |
|              |          |             |  |  |  |
|              |          |             |  |  |  |
|              |          |             |  |  |  |
|              |          |             |  |  |  |
|              |          |             |  |  |  |
|              |          |             |  |  |  |
|              |          |             |  |  |  |

DRAWING NO

DRAWING TITLE :

## ALUMINIUM LOUVERED SHUTTER DETAIL FOR

LOCATION :

LEVEL F-WEST-HYDERABAD

**SERVICE SHAFT** 

DATE : 27-02-2024
SCALE : NTS
DRN. BY : PRATIKSHA

PROJECT :

PH- LEVEL F- WEST-HYDERABAD

CLIENT

TRAVEL FOOD SERVICES

WHITE WATE R

HEAD OFFICE:-Anchorage, off Govandi Station Rd Near Amarmath Patil Ground, Govandi-(E) Mumbai 400 088 TEL: +91 22 6740 7640.

L: +91 22 6740 7640. nail:studio@whitewaterdesign.ir