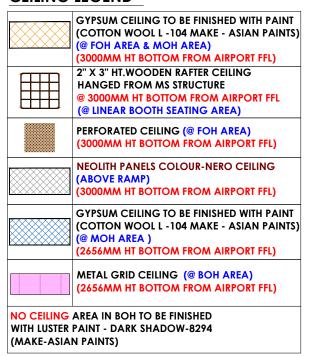

# **CEILING LEGEND -**

NO CEILING AREA IN BOH TO BE FINISHED

WITH LUSTER PAINT - DARK SHADOW-8294

(MAKE-ASIAN PAINTS)

WHITE WATER

PRATIKSHA

23

REFERENCE IMAGE FOR

# **CEILING LEGEND -**