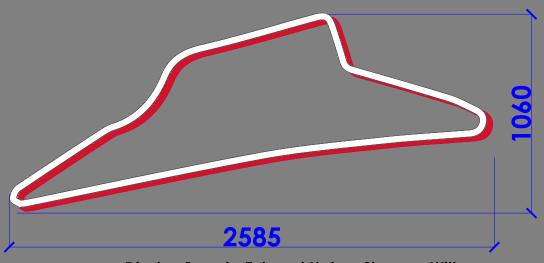

Display Board - External Hat on Signage With holo on façade

ACRYLIC 3D BACKLIT HAT INTENALLY
ILLUMINATED WHITE LED SIGN CABINET WITH
BRAND RED RETURN FOR FACADE
:02 NOS

RED HAT (CIRCULAR) BEACON LOGO (MAIN ENTRANCE)- 3MM 040 ACRYLIC + SAMSUNG LED + POWER SUPPLY + SIDES WILL BE OF 3MM BLACK ACRYLIC

RED HAT-BACKLIT(CIRCULAR) 865MM DIA.
WITH PIZZA HUT ENGLISH LETTERS
FOR LHS & REAR SIDE FACADE:
2 NOS.

43" LED SCREEN

(FOR DMB) : 04 NOS.

55" LED SCREEN

(DIGITAL PROMO PANEL)

NOTES :
THE COPYRIGHT OF THIS DRAWING REMAINS WITH WHITE WATER DESIGN STUDIO AND IT MAY NOT BE REPRODUCED IN ANY WHICH MANNER WITHOUT PRIOR WRITTEN CONSENT.