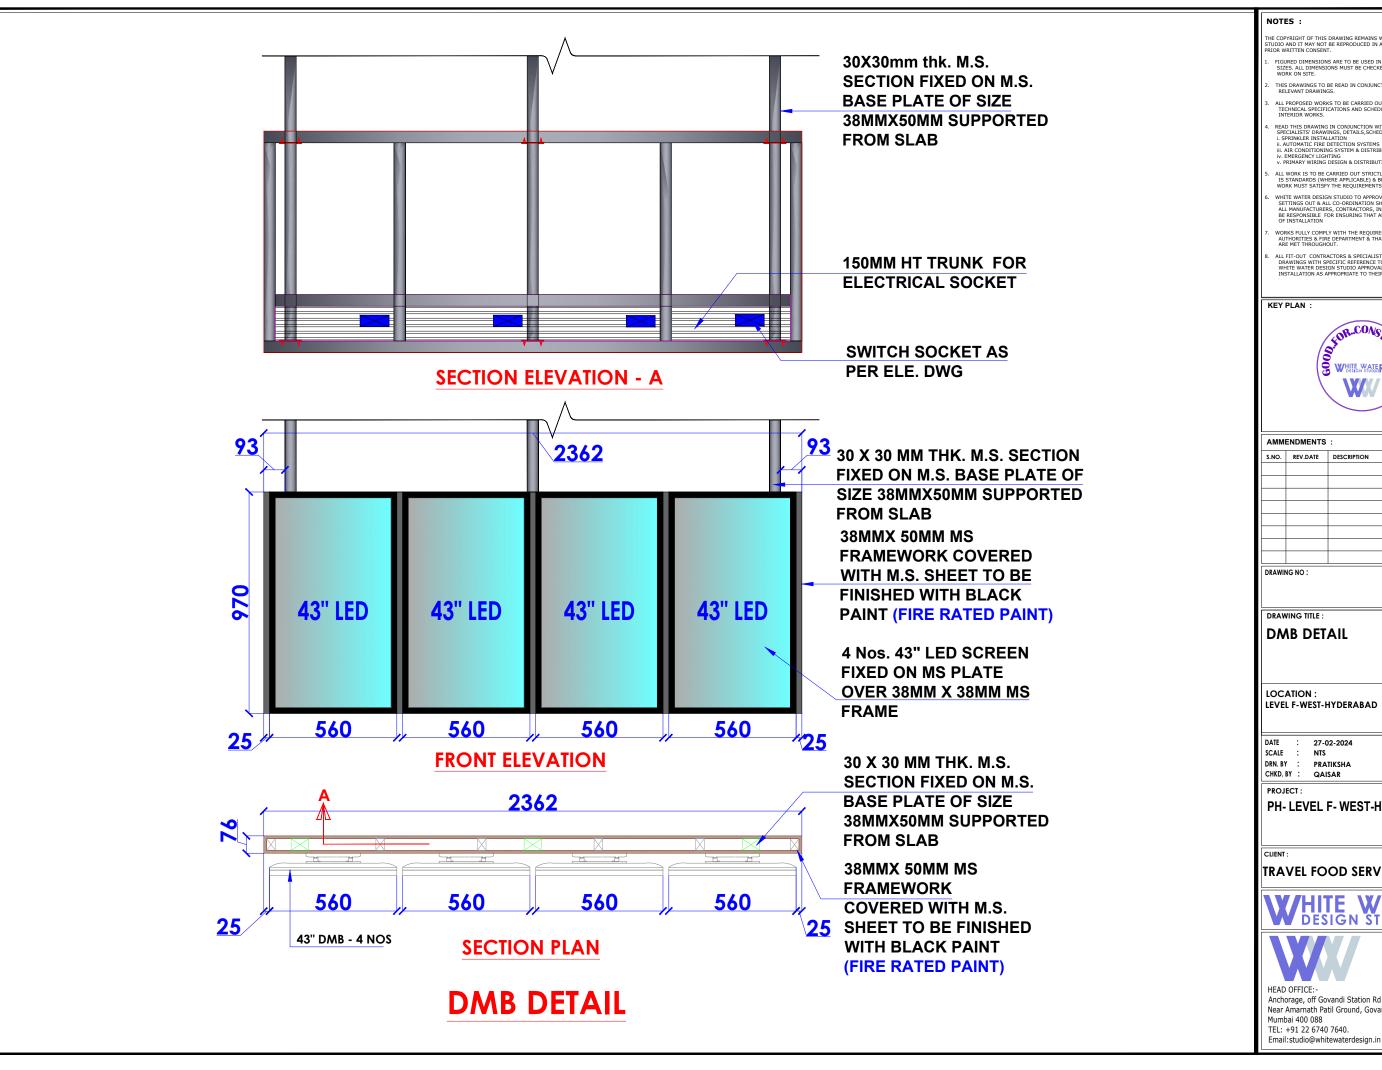

### **DMB DETAIL**

#### LOCATION:

LEVEL F-WEST-HYDERABAD

DATE : 27-02-2024 SCALE : DRN. BY : PRATIKSHA

PH- LEVEL F- WEST-HYDERABAD

#### TRAVEL FOOD SERVICES

# WHITE WATE R

HEAD OFFICE: Anchorage, off Govandi Station Rd Near Amarnath Patil Ground, Govandi-(E) Mumbai 400 088 TEL: +91 22 6740 7640.

**SECTION A** 

NOTES :

- v. EMERGENCY LIGHTING v. PRIMARY WIRING DESIGN & DISTRIBUTION

KEY PLAN

100MM X 75MM RAILING WITH

| AMM   | ENDMENTS | :           |
|-------|----------|-------------|
| S.NO. | REV.DATE | DESCRIPTION |
|       |          |             |
|       |          |             |
|       |          |             |
|       |          |             |
|       |          |             |
|       |          |             |
|       |          |             |

DRAWING NO :

50

DRAWING TITLE :

**RAILING DETAIL** 

LOCATION:

LEVEL F-WEST-HYDERABAD

DATE : 27-02-2024 SCALE : NTS DRN. BY : PRATIKSHA

PROJECT

PH- LEVEL F- WEST-HYDERABAD

TRAVEL FOOD SERVICES

HEAD OFFICE Anchorage, off Govandi Station Rd Near Amarnath Patil Ground, Govandi-(E) Mumbai 400 088 TEL: +91 22 6740 7640. Email:studio@whitewaterdesign.in

100MM X 75MM **RAILING WITH WOODEN HAND RAIL** 

**38MM X 25MM MS BOX/TUBE SECTION** PAINTED IN BLACK

200 MM HT. RAIL GUARD TO BE FINISHED WITH SS **304 GRADE FROM OUTSIDE** 

75MM X 5MM X 3MM MS **PLATE WELDED WITH BOX SECTION AND PAINTED IN BLACK** 

PAINTED IN **BLACK** 

**ELEVATION** 