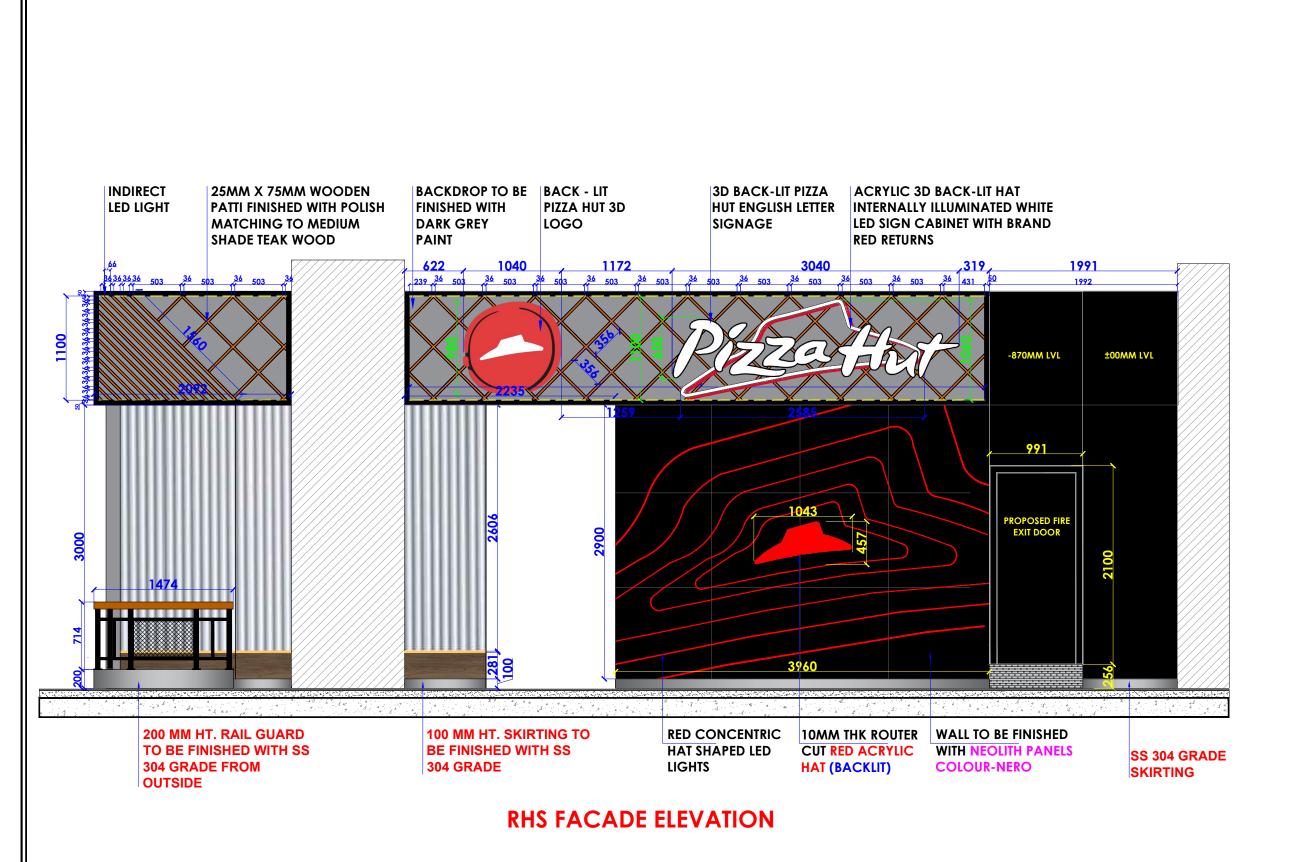

## **EXTERNAL GRAPHIC DETAILS**

RED HAT (CIRCULAR) BEACON LOGO (MAIN ENTRANCE)- 3MM 040 ACRYLIC + SAMSUNG LED + POWER SUPPLY + SIDES WILL BE OF 3MM BLACK ACRYLIC

RED HAT-BACKLIT (CIRCULAR) 1040MM DIA.
FOR FACADE: 02 NOS

3040 P/ZZA AM

ENGLISH LETTERS - PIZZA HUT- 3D LETTERS WITH MALE FEMALE (MAIN ENTRANCE)- 3MM 040 ACRYLIC + SAMSUNG LED + POWER SUPPLY + SIDES WILL BE OF 3MM BLACK ACRYLIC

ENGLISH LETTERS- PIZZA HUT-3D BACKLIT
LETTERS 650MM HT.
FOR FACADE
:02 NOS

Display Board - External Hat on Signage With holo on façade

ACRYLIC 3D BACKLIT HAT INTENALLY
ILLUMINATED WHITE LED SIGN CABINET WITH
BRAND RED RETURN FOR FACADE
:02 NOS

RED HAT (CIRCULAR) BEACON LOGO (MAIN ENTRANCE)- 3MM 040 ACRYLIC + SAMSUNG LED + POWER SUPPLY + SIDES WILL BE OF 3MM BLACK ACRYLIC

RED HAT-BACKLIT(CIRCULAR) 865MM DIA.
WITH PIZZA HUT ENGLISH LETTERS
FOR LHS & REAR SIDE FACADE:
2 NOS.

43" LED SCREEN

(FOR DMB) : 04 NOS.

55" LED SCREEN

(DIGITAL PROMO PANEL)

NOTES :
THE COPYRIGHT OF THIS DRAWING REMAINS WITH WHITE WATER DESIGN STUDIO AND IT MAY NOT BE REPRODUCED IN ANY WHICH MANNER WITHOUT PRIOR WRITTEN CONSENT.