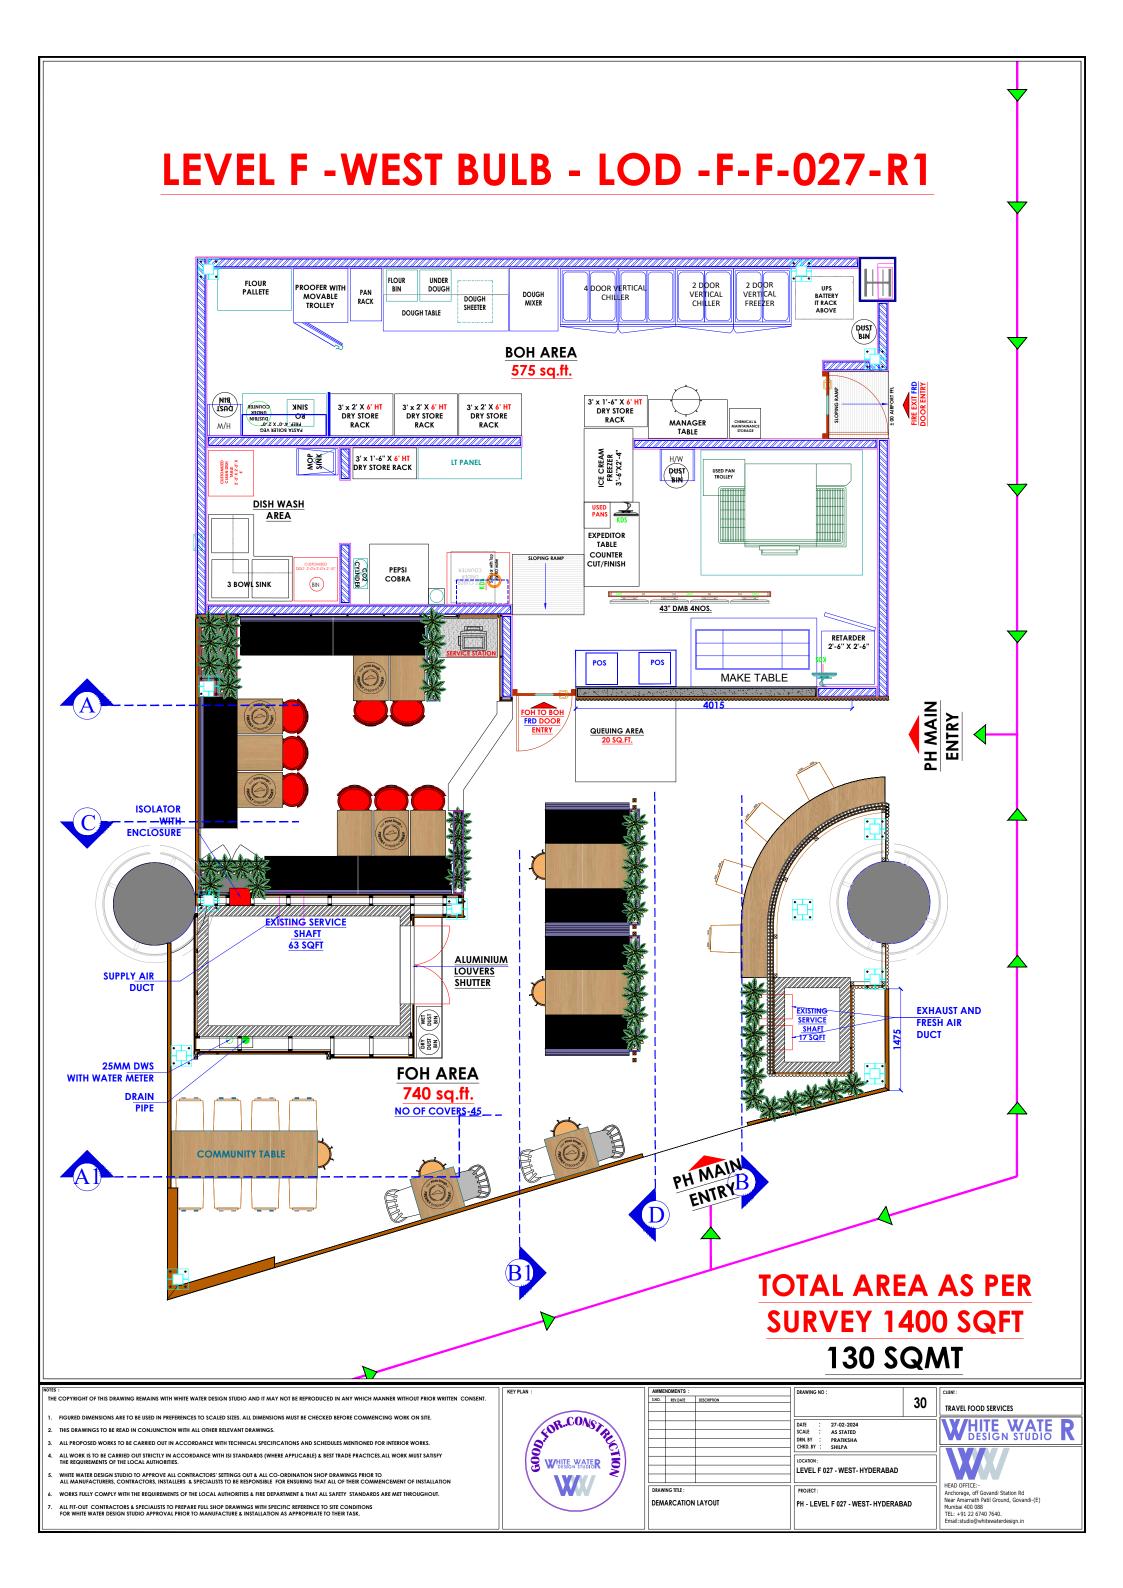

# LEVEL F - WEST BULB - LOD -F-F-027-R1 8462 9476 PH MAIN ENTRY 175 1955 **CIVIL LEGEND -**100MM THK. 3000 MM HT. SIPOREX BLOCK WALL TO BE CONSTRUCTED FROM AIRPORT FFL (PH STORE TO AIRPORT WALL & FOH TO BOH WALL) 100MM THK. 2810 MM HT. SIPOREX BLOCK WALL TO BE CONSTRUCTED FROM AIRPORT FFL. (BOH INTERNAL WALL) 100MM THK. 962 MM HT. SIPOREX BLOCK WALL TO BE CONSTRUCTED FROM AIRPORT FFL (COUNTER LOW HT WALL) 100MM THK. SIPOREX BLOCK BUND WALL TO BE CONSTRUCTED FROM AIRPORT FLR LVL TO RAISED FLOOR LVL 150MM THK 256MM HT. SIPOREX BLOCK BUND WALL TO BE CONSTRUCTED FROM AIRPORT FFL 100MM THK 200MM HT. SIPOREX BLOCK BUND WALL TO BE CONSTRUCTED FROM AIRPORT FFL 150MM THK 100MM HT. SIPOREX BLOCK BUND WALL TO BE CONSTRUCTED FROM AIRPORT FFL LVL **FOR PARTITIONS** 150MM THK 200MM HT. SIPOREX BLOCK BUND WALL TO BE CONSTRUCTED FROM AIRPORT FFL LVL **BELOW PARTITION IN FACADE** NOTE: **ALL INTERNAL WALLS ARE INCLUDING** PLASTER & TILE THICKNESS. THE COPYRIGHT OF THIS DRAWING REMAINS WITH WHITE WATER DESIGN STUDIO AND IT MAY NOT BE REPRODUCED IN ANY WHICH MANNER WITHOUT PRIOR WRITTEN CONSENT. 01 TRAVEL FOOD SERVICES STOR.CONSTRUCTION WHITE WEATER OF FIGURED DIMENSIONS ARE TO BE USED IN PREFERENCES TO SCALED SIZES. ALL DIMENSIONS MUST BE CHECKED BEFORE COMMENCING WORK ON SITE. WHITE WATE R 2. THIS DRAWINGS TO BE READ IN CONJUNCTION WITH ALL OTHER RELEVANT DRAWINGS. 3. ALL PROPOSED WORKS TO BE CARRIED OUT IN ACCORDANCE WITH TECHNICAL SPECIFICATIONS AND SCHEDULES MENTIONED FOR INTERIOR WORKS. ALL WORK IS TO BE CARRIED OUT STRICTLY IN ACCORDANCE WITH ISI STANDARDS (WHERE APPLICABLE) & BEST TRADE PRACTICES.ALL WORK MUST SATISFY THE REQUIREMENTS OF THE LOCAL AUTHORITIES. LEVEL F 027 - WEST- HYDERABAD WHITE WATER DESIGN STUDIO TO APPROVE ALL CONTRACTORS' SETTINGS OUT & ALL CO-ORDINATION SHOP DRAWINGS PRIOR TO ALL MANUFACTURERS, CONTRACTORS, INSTALLERS & SPECIALISTS TO BE RESPONSIBLE FOR ENSURING THAT ALL OF THEIR COMMENCEMENT OF INSTALLATION HEAD OFFICE:-Anchorage, off Govandi Station Rd Near Amarnath Patil Ground, Govandi-(E) Mumbai 400 088 DRAWING TITLE : 6. WORKS FULLY COMPLY WITH THE REQUIREMENTS OF THE LOCAL AUTHORITIES & FIRE DEPARTMENT & THAT ALL SAFETY STANDARDS ARE MET THROUGHOUT. CIVIL LAYOUT PH - LEVEL F 027 - WEST- HYDERABAD ALL FIT-OUT CONTRACTORS & SPECIALISTS TO PREPARE FULL SHOP DRAWINGS WITH SPECIFIC REFERENCE TO SITE CONDITIONS FOR WHITE WATER DESIGN STUDIO APPROVAL PRIOR TO MANUFACTURE & INSTALLATION AS APPROPRIATE TO THEIR TASK. TEL: +91 22 6740 7640. Email:studio@whitewaterdesign.in

HEAD OFFICE .-

Anchorage, off Govandi Station Rd Near Amarnath Patil Ground, Govandi-(E) Mumhai 400 088

TEL: +91 22 6740 7640.

| TOTAL AREA    | 1400 SQ. FT. |
|---------------|--------------|
| BOH AREA      | 575 SQ. FT.  |
| FOH AREA      | 740 SQ. FT.  |
| NO. OF COVERS | 45 NOS.      |