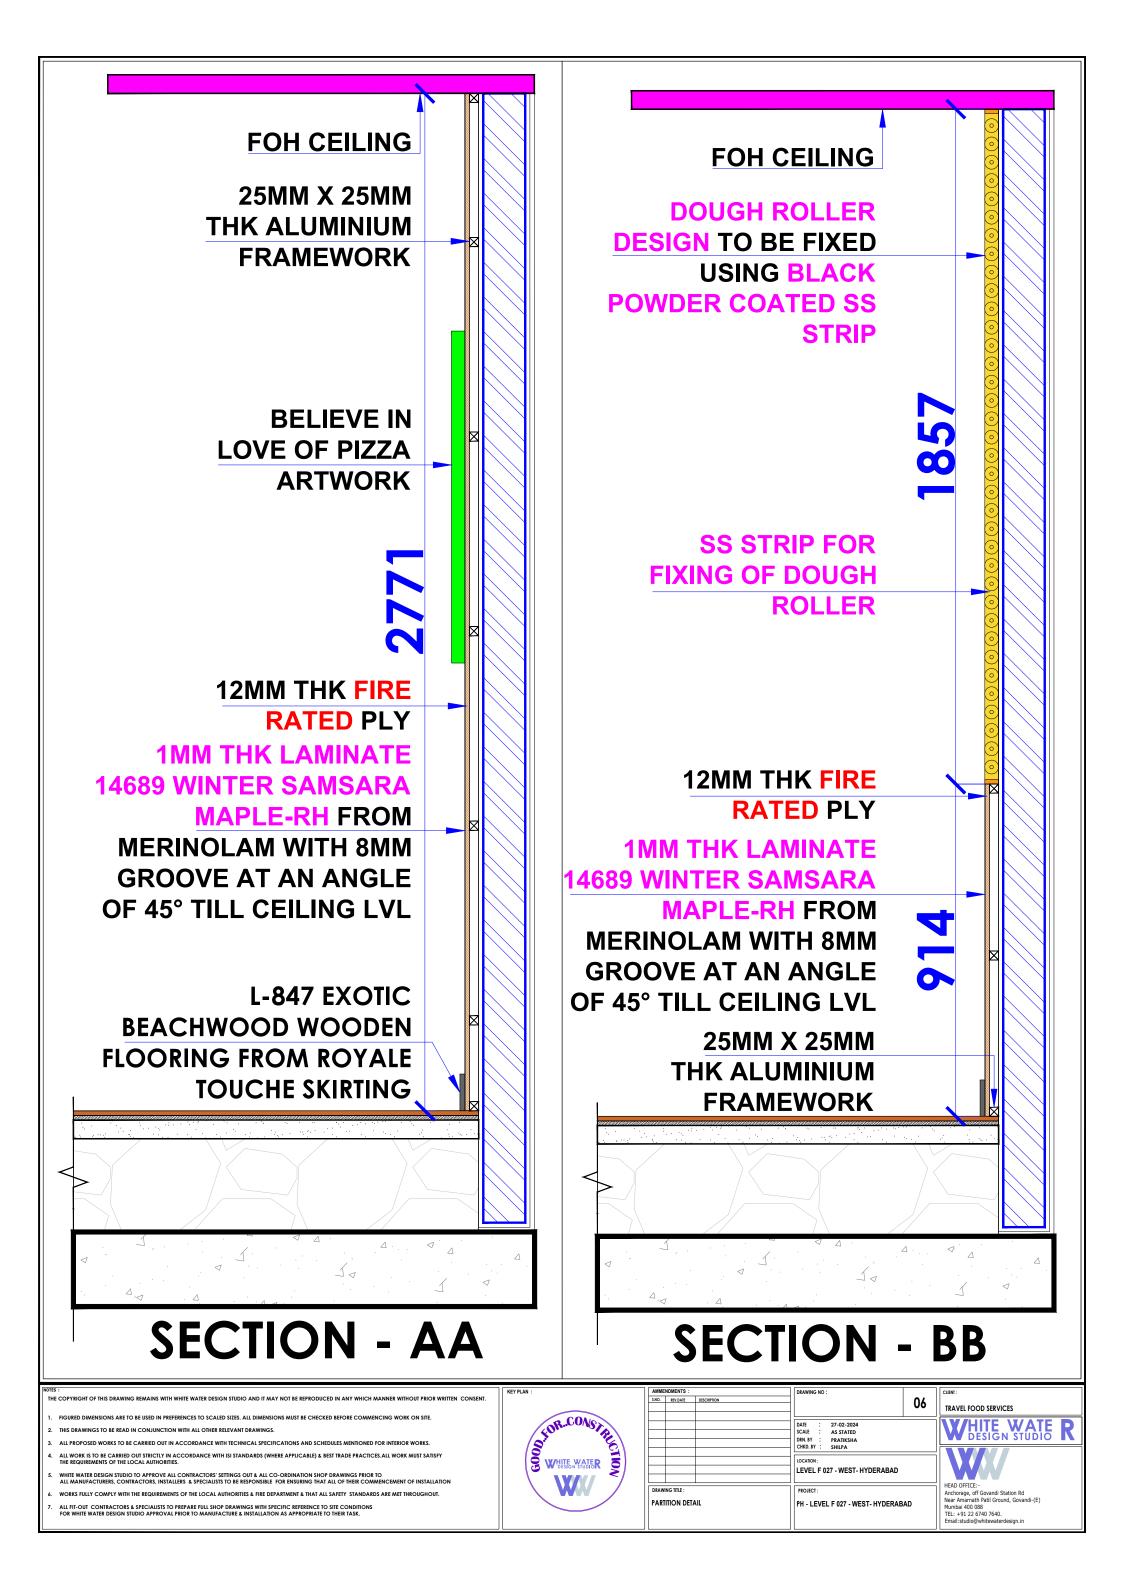

# **SECTION AA**

914MM HT 12MM PLY (FIRE RATED) **BOXING WITH SHUTTERS FOR ACCESS** OF ISOLATOR ON 25MM X 25MM THK **ALUMINIUM FRAMEWORK TO BE** FINISHED WITH 1MM THK LAMINATE 14689 WINTER SAMSARA MAPLE FROM MERINOLAM

L-847 EXOTIC BEACHWOOD **WOODEN FLOORING FROM ROYALE TOUCHE SKIRTING** 

12MM PLY (FIRE RATED) TO **BE FINISHED WITH 1MM** 

THK LAMINATE 14689 WINTER SAMSARA MAPLE FROM MERINOLAM

**25MM X 25MM THK ALUMINIUM FRAMEWORK** 

SHUTTERS FOR **ACCESS OF ISOLATOR** 