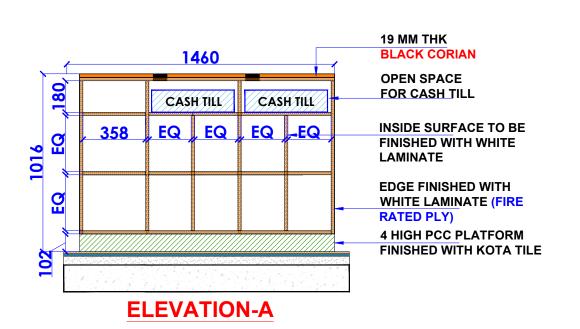

**COUNTER DETAIL** 

### **COUNTER DETAIL**

LOCATION:

LEVEL F-WEST-HYDERABAD

DATE : 27-02-2024 SCALE : NTS DRN. BY : PRATIKSHA CHKD. BY : QAISAR

PROJECT

PH- LEVEL F- WEST-HYDERABAD

TRAVEL FOOD SERVICES

Anchorage, off Govandi Station Rd Near Amarnath Patil Ground, Govandi-(E) Mumbai 400 088