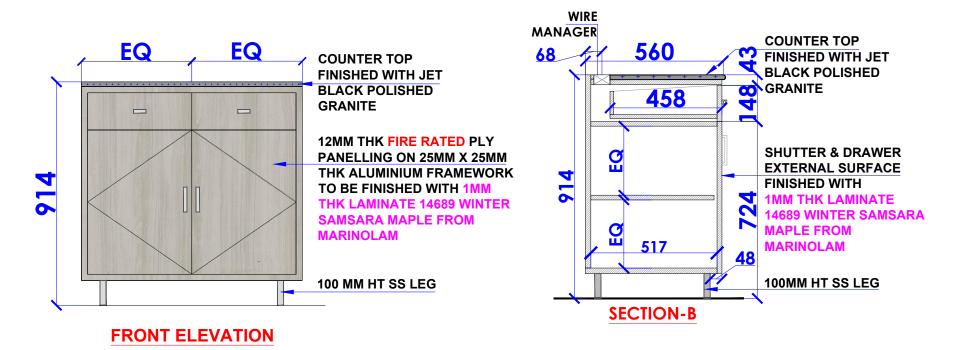

**COUNTER DETAIL** 

### **COUNTER DETAIL**

LOCATION:

LEVEL F-WEST-HYDERABAD

DATE : 27-02-2024 SCALE : NTS DRN. BY : PRATIKSHA CHKD. BY : QAISAR

PROJECT

PH- LEVEL F- WEST-HYDERABAD

TRAVEL FOOD SERVICES

Anchorage, off Govandi Station Rd Near Amarnath Patil Ground, Govandi-(E) Mumbai 400 088