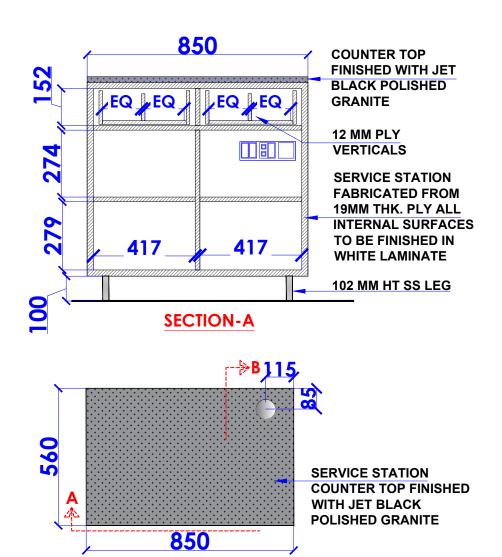

## **SERVICE STATION DETAIL** 1NOS.

**PLAN** 

| NOTES | : |
|-------|---|
|-------|---|

- READ THIS DRAWING IN CONJUNCTION WITH ALL CONSUSPECIALISTS' DRAWINGS, DETAILS, SCHEDULES & SPECII I. SPRINLER INSTALLATION II. SPRINLER INSTALLATION II. AUTOMATIC FIRE DETECTION SYSTEMS III. AIR CONDITIONING SYSTEM & DISTRIBUTION(HVAC) IV. EMERGENCY LIGHTING V. PRIMARY WITHING DESIGN & DISTRIBUTION

### **SERVICE STATION DETAIL**

LOCATION:

LEVEL F-WEST-HYDERABAD

DATE : 27-02-2024 SCALE : NTS DRN. BY : PRATIKSHA

PROJECT

PH- LEVEL F- WEST-HYDERABAD

TRAVEL FOOD SERVICES

Anchorage, off Govandi Station Rd Near Amarnath Patil Ground, Govandi-(E) Mumbai 400 088 TEL: +91 22 6740 7640. Email:studio@whitewaterdesign.in