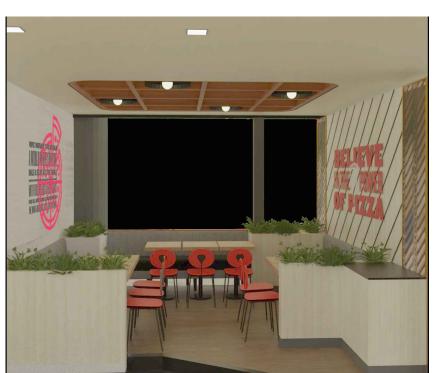

K.

### KEY PLAN



# S.NO. REV.DATE

| S.NO. | REV.DATE | DESCRIPTION |
|-------|----------|-------------|
|       |          |             |
|       |          |             |
|       |          |             |
|       |          |             |
|       |          |             |
|       |          |             |
|       |          |             |

DRAWING NO :

22

# DRAWING TITLE :

# FLOOR SECTIONS DETAIL

LOCATION :

LEVEL F-WEST-HYDERABAD

DATE : 27-02-2024
SCALE : NTS
DRN. BY : SHILPA
CHKD RY : QAISAP

PROJECT

PH- LEVEL F- WEST-HYDERABAD

CLIENT :

TRAVEL FOOD SERVICES

# WHITE WATE R DESIGN STUDIO



HEAD OFFICE:-Anchorage, off Govandi Station Rd Near Amarmath Patil Ground, Govandi-(E) Mumbai 400 088 TEL: +91 22 6740 7640.

EL: +91 22 6740 7640. mail:studio@whitewaterdesign.in



# REFERENCE IMAGE FOR **RAFTER CEILING**

# **CEILING LEGEND -**



NO CEILING AREA IN BOH TO BE FINISHED

WITH LUSTER PAINT - DARK SHADOW-8294

(MAKE-ASIAN PAINTS)



WHITE WATER

PRATIKSHA

23





REFERENCE IMAGE FOR

**DOME SHAPED HANGING LIGHT** 

# **LIGHTING LEGEND -**

| SYMBOL | DISCRIPTION                                                                                                   | COLOUR<br>CODE | TEMP. | QTY              |
|--------|---------------------------------------------------------------------------------------------------------------|----------------|-------|------------------|
| •      | 15W 10" (250 MM DIA.) DOME SHAPED HANGING LIGHT (ABOVE LINEAR & COMMUNITY SEATING)                            | WARM WHITE     | 3000K | 05               |
|        | 12W CONC