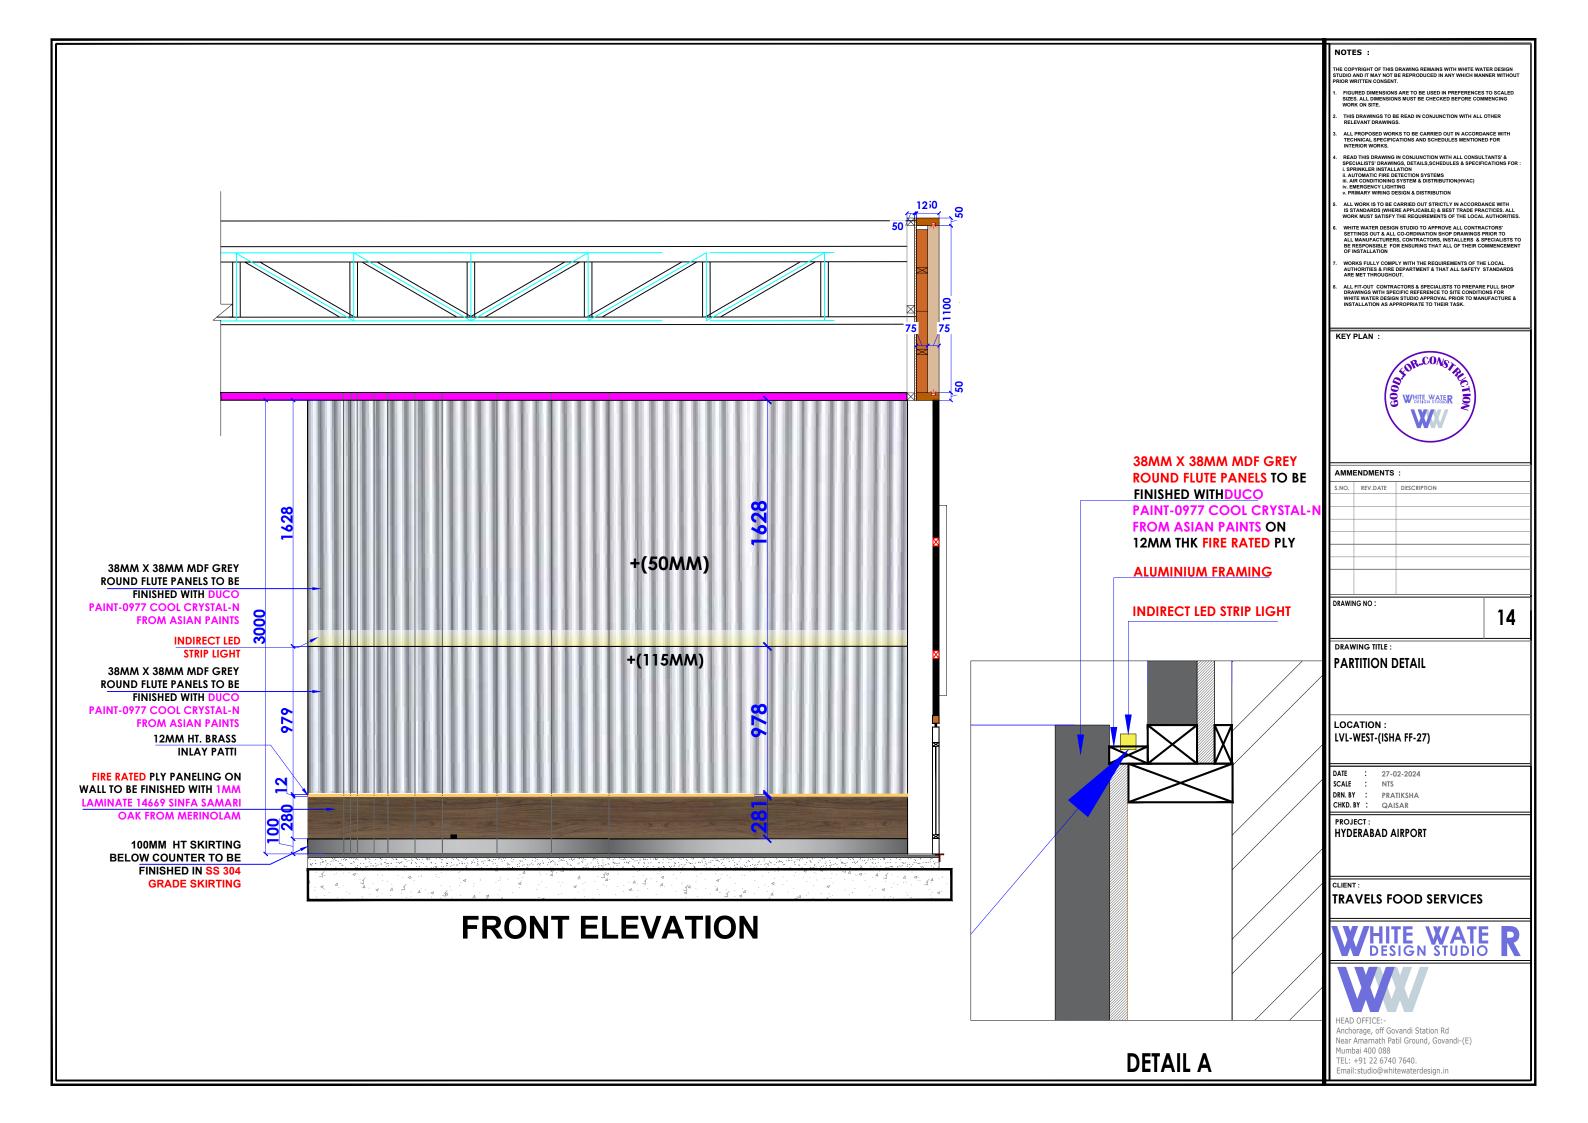

# **PARTITION DETAIL**

LOCATION:

LVL-WEST-(ISHA FF-27)

DATE : 27-02-2024 SCALE DRN. BY : PRATIKSHA

PROJECT :

HYDERABAD AIRPORT

TRAVELS FOOD SERVICES

WHITE WATE R