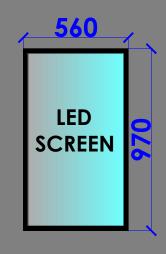

RED HAT-BACKLIT(CIRCULAR) 865MM DIA.
WITH PIZZA HUT ENGLISH LETTERS
FOR LHS & REAR SIDE FACADE:
2 NOS.

43" LED SCREEN

(FOR DMB) : 04 NOS.

55" LED SCREEN

(DIGITAL PROMO PANEL)

NOTES :
THE COPYRIGHT OF THIS DRAWING REMAINS WITH WHITE WATER DESIGN STUDIO AND IT MAY NOT BE REPRODUCED IN ANY WHICH MANNER WITHOUT PRIOR WRITTEN CONSENT.