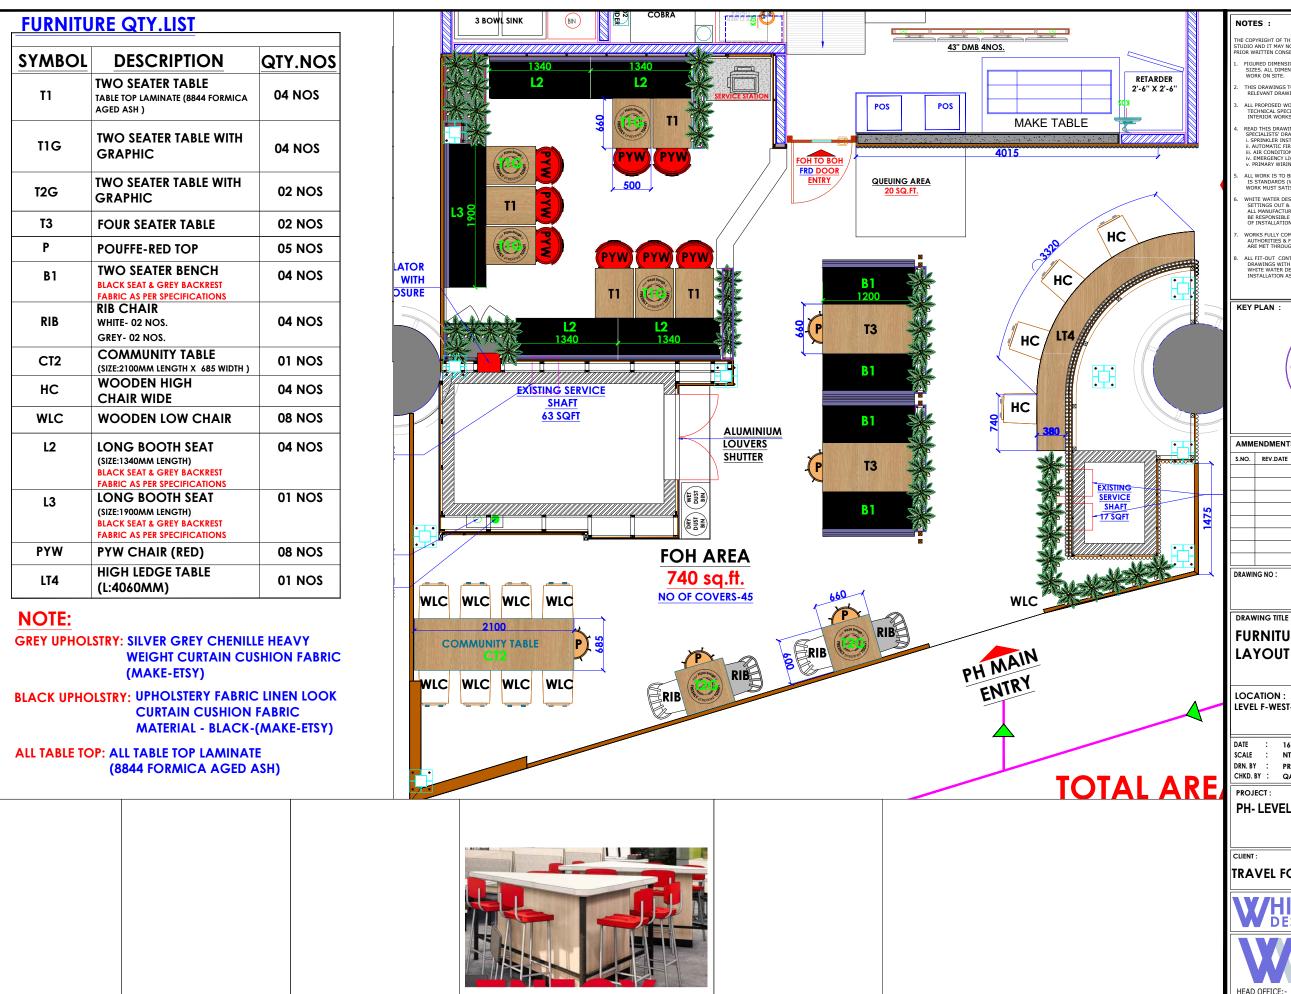

| AMME  | ENDMENTS :  |             | DRAWING NO :                             |    | CLIENT:                                                                      |  |  |
|-------|-------------|-------------|------------------------------------------|----|------------------------------------------------------------------------------|--|--|
| S.NO. | REV.DATE    | DESCRIPTION |                                          | 17 |                                                                              |  |  |
|       |             |             |                                          | 17 | TRAVEL FOOD SERVICES                                                         |  |  |
|       |             |             |                                          |    | AMELITE AVIATE D                                                             |  |  |
|       |             |             | DATE : 27-02-2024                        |    | WHITE WATE R                                                                 |  |  |
|       |             |             | DRN. BY : PRATIKSHA                      |    | W DESIGN STUDIO                                                              |  |  |
|       |             |             | DRN. BY : PRATIKSHA CHKD. BY : SHILPA    |    |                                                                              |  |  |
|       |             |             | J. J |    |                                                                              |  |  |
|       |             |             | LOCATION:                                |    |                                                                              |  |  |
|       |             |             | LEVEL F 027 - WEST- HYDERABAD            |    |                                                                              |  |  |
|       |             |             |                                          |    |                                                                              |  |  |
| DRAW  | ING TITLE : |             | PROJECT:                                 |    | HEAD OFFICE:-                                                                |  |  |
|       |             |             | TROJECT.                                 |    | Anchorage, off Govandi Station Rd<br>Near Amarnath Patil Ground, Govandi-(E) |  |  |
| FURN  | NITURE LAY  | OUT         | PH - LEVEL F 027 - WEST- HYDERAB         | AD | Mumhai 400 088                                                               |  |  |
|       |             |             |                                          |    | TEL: +91 22 6740 7640.                                                       |  |  |
| 1     |             |             |                                          |    | Email:studio@whitewaterdesign in                                             |  |  |

# **FURNITURE NOMENCLATURE**

18

LEVEL F-WEST-HYDERABAD

16-03-2024 PRATIKSHA

PH- LEVEL F- WEST-HYDERABAD

TRAVEL FOOD SERVICES

Anchorage, off Govandi Station Rd Near Amarnath Patil Ground, Govandi-(E) Mumbai 400 088

19