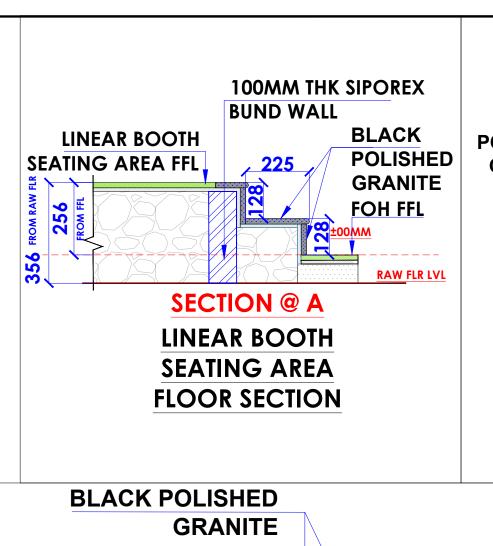

# FLOOR SECTIONS DETAIL

LOCATION :

LEVEL F-WEST-HYDERABAD

DATE : 27-02-2024
SCALE : NTS
DRN. BY : SHILPA
CHKD RY : QAISAP

PROJECT

PH- LEVEL F- WEST-HYDERABAD

CLIENT :

TRAVEL FOOD SERVICES