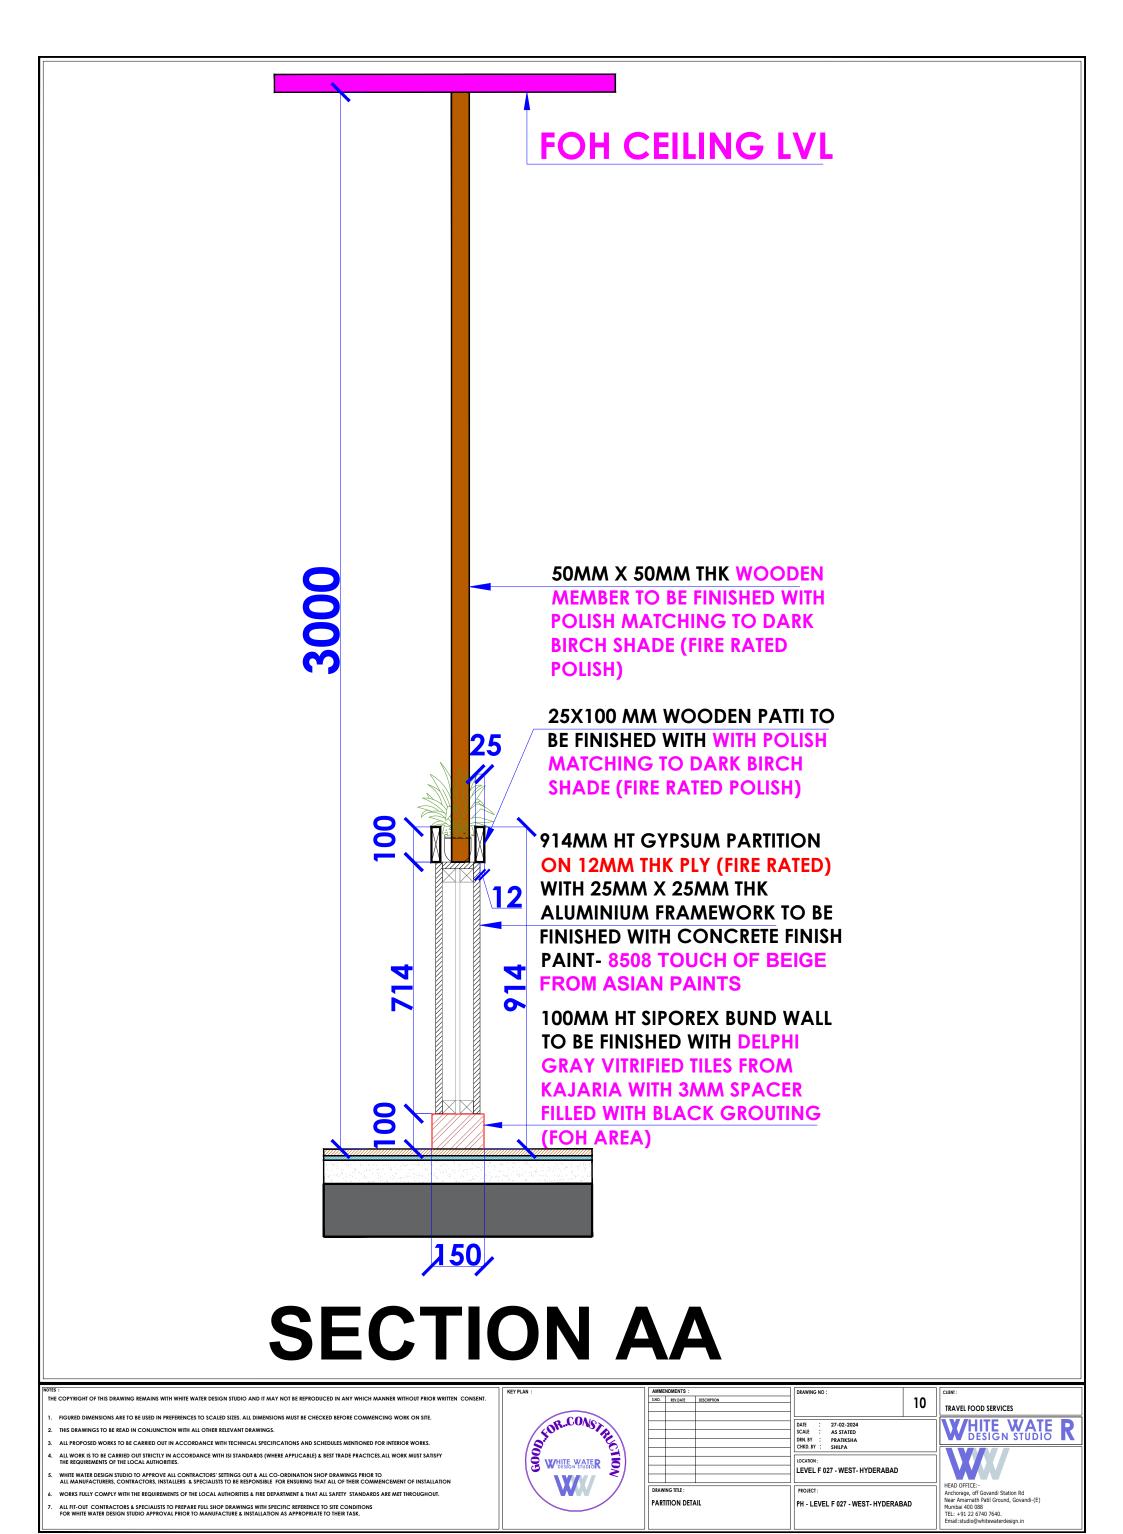

### LEVEL F -WEST BULB - LOD -F-F-027-R1 1200MM HT SUSPENDED MDF PANEL TO BE COLUMN TO BE FINISHED WITH PAINT-METALLIC GREY 8296 FROM **FINISHES WITH BISON** ASIAN PAINTS WITH 25MM X 25MM ALUMINIUM FRAMING ABOVE 3000 MM HT. WALL 25MM X75MM WOODEN PATTI FINISHED WITH POLISH (FIRE RATED) MATCHING TO MEDIUM 867 • SHADE TEAK WOOD (FROM AIRPORT SIDE) (& FROM BOH SIDE TO BE FINISHED WITH FIRE 1200MM HT SUSPENDED BISON RATED PLY) PANEL ON 50MM X 50MM THK ALUMINIUM FRAMING TO BE SOFT FINISHED WITH NEOLITH 25MM THK SS PARTITION TILL 1800MM HT (& FROM BOH SIDE TO BE 2792 873 FINISHED WITH FIRE RATED PLY) 873 400MM HT. FIRE RATED PLY 100MM THK 300MM HT. SUSPENDED BOXING (SUSPENDED FROM (FROM CEILING) FIRE RATED PLY PARTITION TO BE FINISHED WITH CEILING) WITH DOOR TO ACCESS WATER METER TO BE FINISHED WITH 21066 BLA 1200MM HT SUSPENDED MDF PANEL TO BE FINISHED WITH PAINT-METALLIC GREY 8296 FROM ASIAN PAINTS WITH 25MM X 25MM ALUMINIUM ROSEGOLD SS STRIP FOR FIXING ROSEGOLD SS STRIP FOR FIXING FRAMING ABOVE 3000 MM HT. WALL DESIGN TO BE FIXED TO BE FIXED USING **USING** 25MM X75MM WOODEN PATTI FINISHED WITH POLISH (FIRE RATED) MATCHING TO MEDIUM SHADE TEAK WOOD (FROM AIRPORT SIDE) 12MM THK FIRE RATED PLY PANELLING ON 25MM X 25MM THK ALUMINIUM FRAMEWORK TO BE 12MM THK FIRE RATED PLY PANELLING RATED PLY) ON 25MM X 25MM THK ALUMINIUM FRAMEWORK TO BE FINISHED WITH FROM MERINOLAM WITH 8MM GROOVE AT AN ANGLE OF 45° TILL CEILING LVL 3504015 1047 **PH MAIN** .338 919 190 12MM THK FIRE RATED PLY PANELLING ON COUNTER FRONT 200MM THK 900MM HT 38MM X 38MM MD 150 215 SUSPENDED FIRE RATED PLY **ROUND FLUTE PANELS TO BE** 914MM HT 12MM PLY (FIRE RATED) PARTITION ABOVE DOOR TILL WALL TO BE FINISHED WITH 1A **FINISHED WITH PAII** BOXING ON 25MM X 25MM THK LAMINATE 14669 SINFA SAMARI OAK FROM MERINOLAM (TILL CEILING LVL TO BE FINISHED ALUMINIUM FRAMEWORK TO BE ASIAN PAINTS ON 12MM **FINISHED WITH 1MM T** THIK FIRE RATED PLY MERINOLAM FROM BOTH SIDES 2 38MM Y 38MM MDF GREY FROM MERINOLAM 914MM HT 12MM PLY (FIRE RATED) ROUND FLUTE PANELS TO BE **BOXING WITH SHUTTERS FOR ACCESS FINISHED WITH PAINT-097** 50 MM X 50MM THK OF ISOLATOR ON 25MM X 25MM THK ALUMINIUM FRAMEWORK TO BE 3746 3620 ON 12MM THIK FIRE RATED PLY OF FINISHED WITH TO BE FINISHED WITH -REFER DETAIL GYPSUM PANELLING ON 12MM THK PLY (FIRE RATED) ON 25MM X 12MM THK ALUMINIÚM **ROUND FLUTE PANELS TO BE DARK BIRCH SHADE** FRAMEWORK TO BE FINISHED WITH 1216 FINISHED WITH PA CONCRETE FINISH PAINT-AINTS TILL CEILING LVL ON 12MM THK FIRE RATED 914MM HT GYPSUM PARTITION PLY WITH 50MM X 50MM ALUMINIUM FRAMING 2892 WITH 25MM X 25MM THK ALUMINIUM FRAMEWORK TO BE FINISHED WITH CONCRETE **EXISTING SERVICE** 12MM THK FIRE RATED PLY PANELLING TO BE FINISHED SHAFT ALUMINIUM LOURED SHUTTER DOOR HT ABOVE SKIRTING-REFER 50 MM X 100MM GYPSUM PANELLING ON GYPSUM PANELLING ON THK W 12MM THK FIRE RATED PLY 12MM THK FIRE RATED PLY ON 25MM X 12MM THK ON 25MM X 12MM THK ALUMINIUM FRAMEWORK TO ALUMINIUM FRAMEWORK TO BE FINISHED WITH CONCRETE BE FINISHED WITH CONCRETE FINISH PAINT- 8508 TOUCH 1854 FINISH PAINT-**PAINTS TILL CEILING LVL** 50 MM X 50MM THK 38MM X 38MM MDF GREY **ROUND FLUTE PANELS TO BE FINISHED WITH PAII** 1981 COOL CRYSTA 25 MM X 12MM THK GYPSUM PANELLING ON 12MM THK FIRE 50 MM X 100MM THK WOODEN BEADING RATED PLY ON 25MM X 12MM THK ON 12MM THK FIRE RATED PLY ALUMINIUM FRAMEWORK TO BE FINISHED WITH CONCRETE FINISH PAINT-PATTI TO BE FINISHED OVER 25MM X 12MM **DARK BIRCH SHADE** ALUMINIUM FRAMING **FIRE RATED POLISI DARK OAK SHADE BIRCH SHAD** 1200MM HT SUSPENDED MDF PANEL TO BE FINISHED WITH PAINT-METALLIC GREY 8296 FROM ASIAN PAINTS WITH 25MM X 25MM ALUMINIUM PH MAIN ENTRY FRAMING ABOVE 3000 MM HT. WALL 25MM X75MM WOODEN PATTI FINISHED WITH POLISH (FIRE RATED) MATCHING TO MEDIUM SHADE TEAK WOOD (FROM AIRPORT SIDE) (& FROM FOH SIDE TO BE FINISHED WITH FIRE FACADE ELEVATION THE COPYRIGHT OF THIS DRAWING REMAINS WITH WHITE WATER DESIGN STUDIO AND IT MAY NOT BE REPRODUCED IN ANY WHICH MANNER WITHOUT PRIOR WRITTEN. CONSENT KOR.CONS) FIGURED DIMENSIONS ARE TO BE USED IN PREFERENCES TO SCALED SIZES. ALL DIMENSIONS MUST BE CHECKED BEFORE COMMENCING WORK ON SITE. HITE WATE R 2. THIS DRAWINGS TO BE READ IN CONJUNCTION WITH ALL OTHER RELEVANT DRAWINGS. 3 ALL PROPOSED WORKS TO BE CARRIED OUT IN ACCORDANCE WITH TECHNICAL SPECIFICATIONS AND SCHEDULES MENTIONED FOR INTERIOR WORKS ALL WORK IS TO BE CARRIED OUT STRICTLY IN ACCORDANCE WITH ISI STANDARDS (WHERE APPLICABLE) & BEST TRADE PRACTICES.ALL WORK MUST SATISFY THE REQUIREMENTS OF THE LOCAL AUTHORITIES. LEVEL F 027 - WEST- HYDERABAD WHITE WATER DESIGN STUDIO TO APPROVE ALL CONTRACTORS' SETTINGS OUT & ALL CO-ORDINATION SHOP DRAWINGS PRIOR TO ALL MANUFACTURERS, CONTRACTORS, INSTALLERS & SPECIALISTS TO BE RESPONSIBLE FOR ENSURING THAT ALL OF THEIR COMMENCEMENT OF INSTALLATION Anchorage, off Govandi Station Rd Near Amarnath Patil Ground, Govandi-(E) Mumbai 400 088 HEAD OFFICE: DRAWING TITLE WORKS FULLY COMPLY WITH THE REQUIREMENTS OF THE LOCAL AUTHORITIES & FIRE DEPARTMENT & THAT ALL SAFETY STANDARDS ARE MET THROUGHOUT PARTITION LAYOUT PH - LEVEL F 027 - WEST- HYDERABAD ALL FIT-OUT CONTRACTORS & SPECIALISTS TO PREPARE FULL SHOP DRAWINGS WITH SPECIFIC REFERENCE TO SITE CONDITIONS FOR WHITE WATER DESIGN STUDIO APPROVAL PRIOR TO MANUFACTURE & INSTALLATION AS APPROPRIATE TO THEIR TASK. TEL: +91 22 6740 7640. Email:studio@whitewaterdesign.in

# **SECTION AA**

914MM HT 12MM PLY (FIRE RATED) **BOXING WITH SHUTTERS FOR ACCESS** OF ISOLATOR ON 25MM X 25MM THK **ALUMINIUM FRAMEWORK TO BE** FINISHED WITH 1MM THK LAMINATE 14689 WINTER SAMSARA MAPLE FROM MERINOLAM