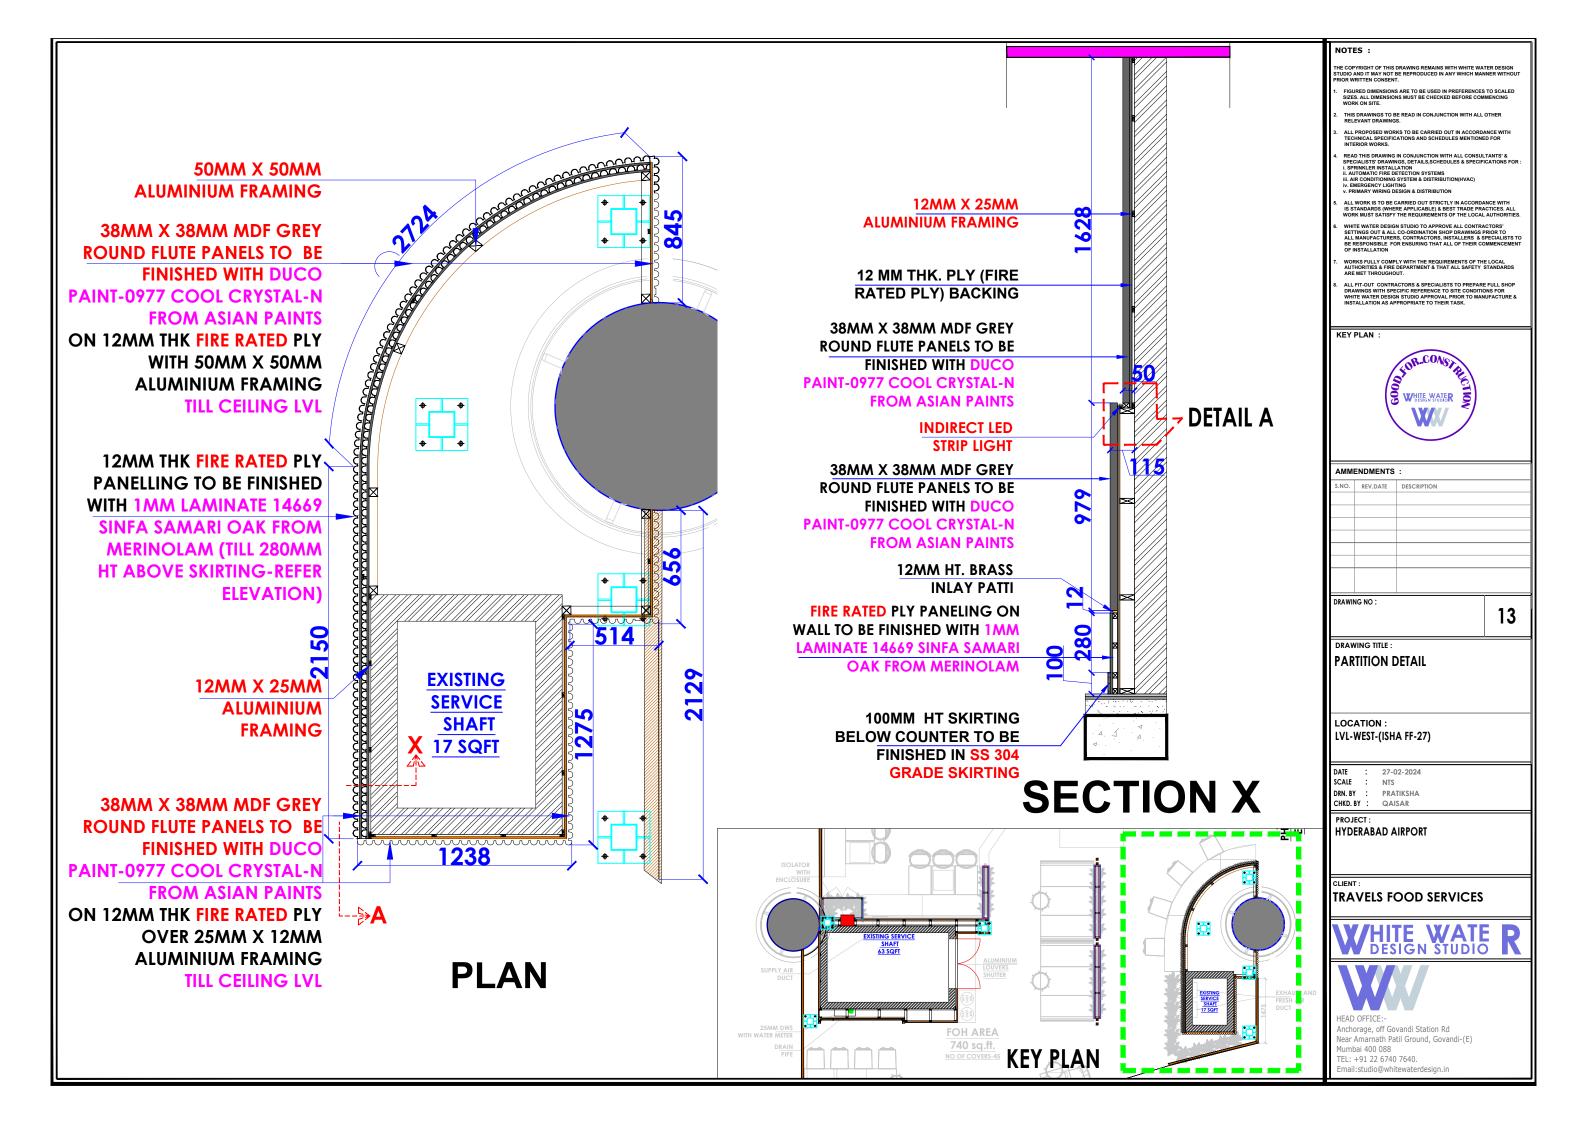

# **PARTITION DETAIL**

LOCATION:

LVL-WEST-(ISHA FF-27)

DATE : 27-02-2024 SCALE DRN. BY : PRATIKSHA

PROJECT :

HYDERABAD AIRPORT

TRAVELS FOOD SERVICES

WHITE WATE R