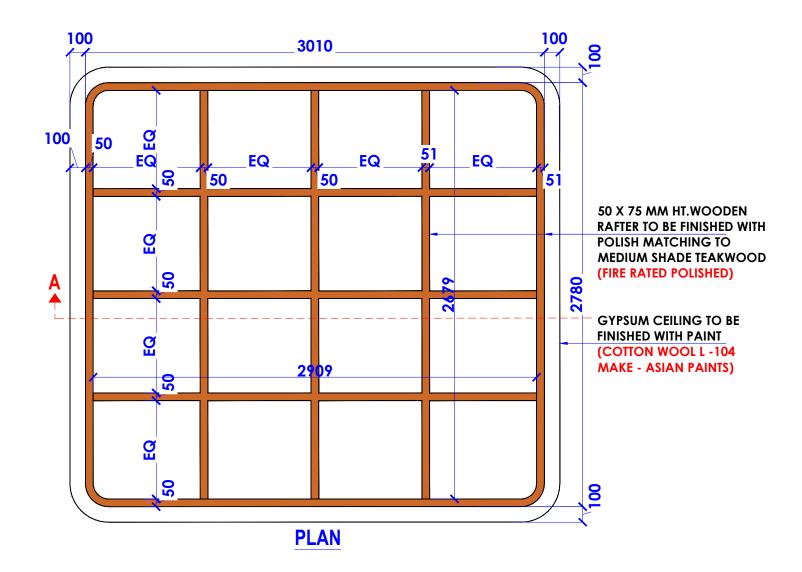

### **RAFTER CEILING DETAIL**

LOCATION:

LEVEL F-WEST-HYDERABAD

DATE : 27-02-2024 SCALE : NTS DRN. BY : PRATIKSHA

PROJECT:

PH- LEVEL F- WEST-HYDERABAD