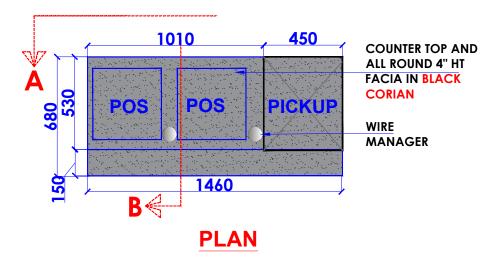

**COUNTER DETAIL** 

### **COUNTER DETAIL**

LOCATION:

LEVEL F-WEST-HYDERABAD

DATE : 27-02-2024 SCALE : NTS DRN. BY : PRATIKSHA CHKD. BY : QAISAR

PROJECT

PH- LEVEL F- WEST-HYDERABAD

TRAVEL FOOD SERVICES

Anchorage, off Govandi Station Rd Near Amarnath Patil Ground, Govandi-(E) Mumbai 400 088