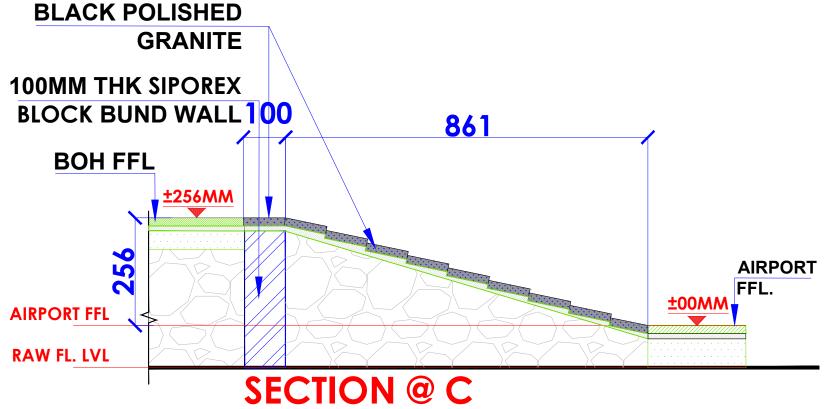

# WHITE WATE R

HEAD OFFICE:-Anchorage, off Govandi Station Rd Near Amarnath Patil Ground, Govandi-(E)

Mumbai 400 088 TEL: +91 22 6740 7640. Email:studio@whitewaterdesign.in

RAMP DETAIL
SERVICE ENTRY FLR
SECTION

# FLOOR SECTIONS DETAIL

LOCATION :

LEVEL F-WEST-HYDERABAD

DATE : 27-02-2024
SCALE : NTS
DRN. BY : SHILPA
CHKD RY : QAISAP

PROJECT

PH- LEVEL F- WEST-HYDERABAD

CLIENT :

TRAVEL FOOD SERVICES