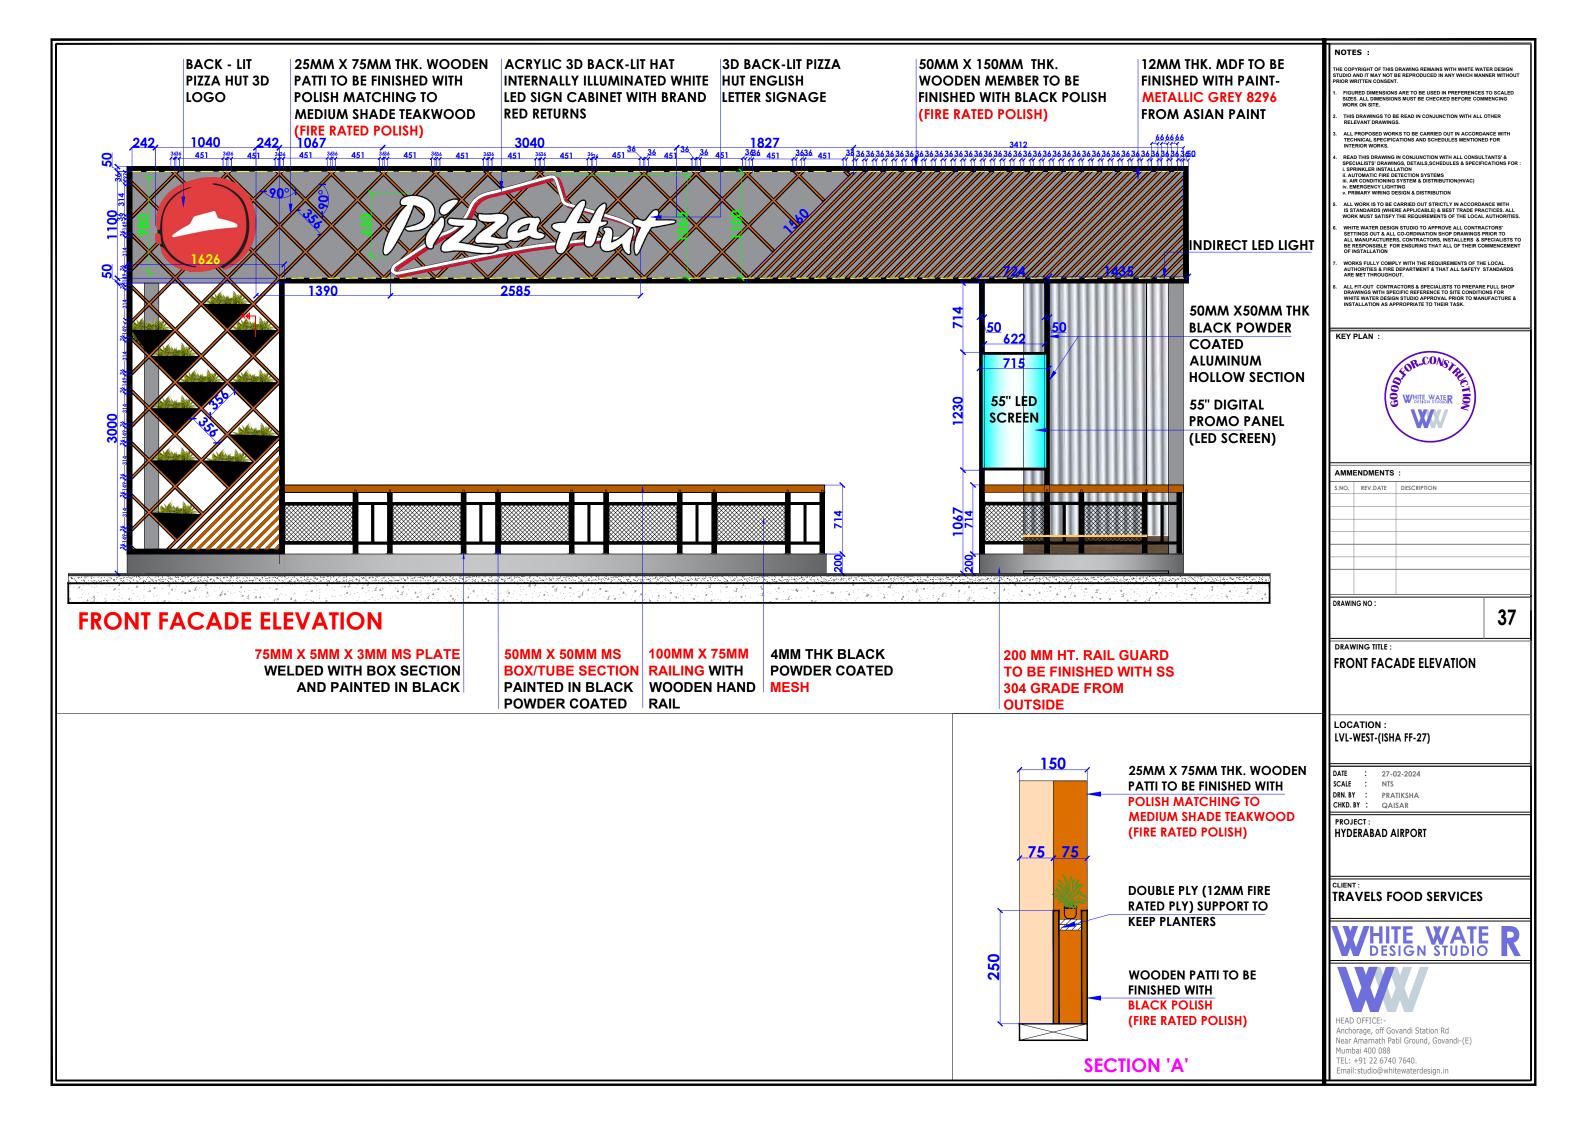

## **EXTERNAL GRAPHIC DETAILS**

RED HAT (CIRCULAR) BEACON LOGO (MAIN ENTRANCE)- 3MM 040 ACRYLIC + SAMSUNG LED + POWER SUPPLY + SIDES WILL BE OF 3MM BLACK ACRYLIC

RED HAT-BACKLIT (CIRCULAR) 1040MM DIA.
FOR FACADE: 02 NOS

3040 P/ZZA AM

ENGLISH LETTERS - PIZZA HUT- 3D LETTERS WITH MALE FEMALE (MAIN ENTRANCE)- 3MM 040 ACRYLIC + SAMSUNG LED + POWER SUPPLY + SIDES WILL BE OF 3MM BLACK ACRYLIC

ENGLISH LETTERS- PIZZA HUT-3D BACKLIT
LETTERS 650MM HT.
FOR FACADE
:02 NOS

Display Board - External Hat on Signage With holo on façade

ACRYLIC 3D BACKLIT HAT INTENALLY
ILLUMINATED WHITE LED SIGN CABINET WITH
BRAND RED RETURN FOR FACADE
:02 NOS

RED HAT (CIRCULAR) BEACON LOGO (MAIN ENTRANCE)- 3MM 040 ACRYLIC + SAMSUNG LED + POWER SUPPLY + SIDES WILL BE OF 3MM BLACK ACRYLIC

RED HAT-BACKLIT(CIRCULAR) 865MM DIA.
WITH PIZZA HUT ENGLISH LETTERS
FOR LHS & REAR SIDE FACADE:
2 NOS.

43" LED SCREEN

(FOR DMB) : 04 NOS.

55" LED SCREEN

(DIGITAL PROMO PANEL)

NOTES :
THE COPYRIGHT OF THIS DRAWING REMAINS WITH WHITE WATER DESIGN STUDIO AND IT MAY NOT BE REPRODUCED IN ANY WHICH MANNER WITHOUT PRIOR WRITTEN CONSENT.