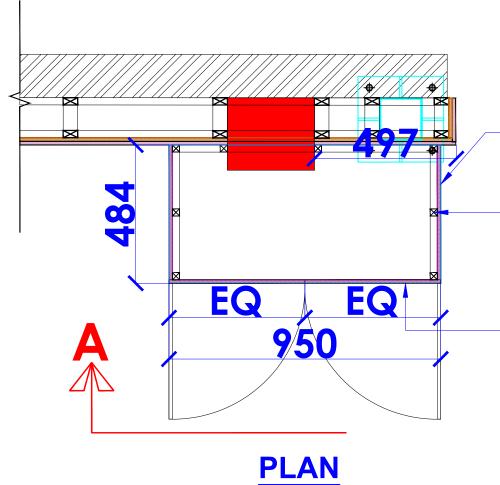

## ALUMINIUM LOUVERED SHUTTER DETAIL FOR

LOCATION :

LEVEL F-WEST-HYDERABAD

**SERVICE SHAFT** 

DATE : 27-02-2024
SCALE : NTS
DRN. BY : PRATIKSHA

PROJECT :

PH- LEVEL F- WEST-HYDERABAD

CLIENT

TRAVEL FOOD SERVICES

WHITE WATE R

HEAD OFFICE:-Anchorage, off Govandi Station Rd Near Amarmath Patil Ground, Govandi-(E) Mumbai 400 088 TEL: +91 22 6740 7640.

L: +91 22 6740 7640. nail:studio@whitewaterdesign.ir