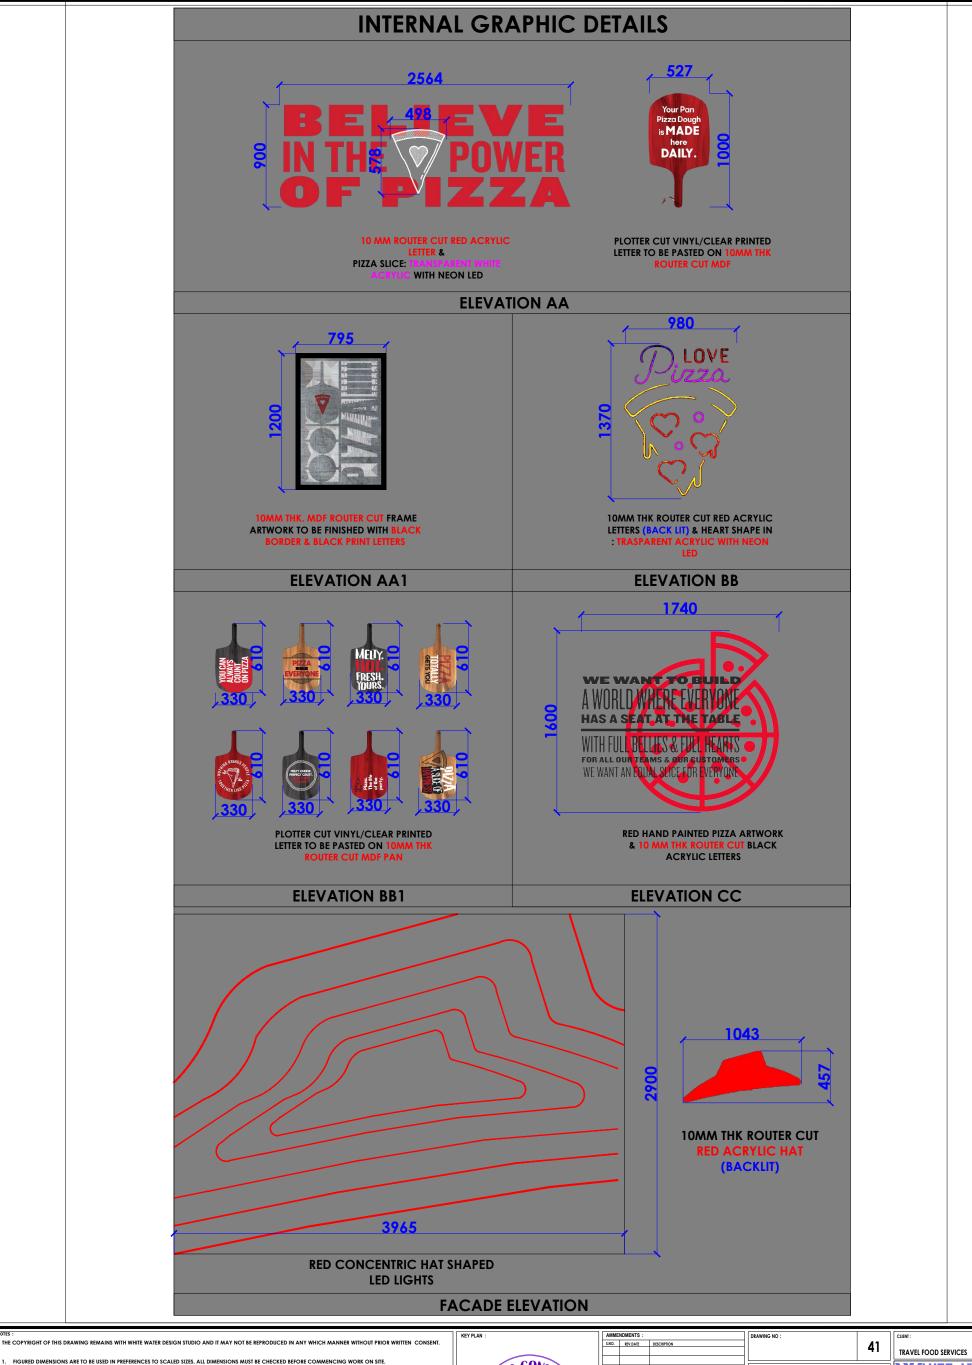

| AMME                     | IDMENTS:   |            | DRAWING NO :                                                            |
|--------------------------|------------|------------|-------------------------------------------------------------------------|
| .NO.                     | REV.DATE D | ESCRIPTION | 41                                                                      |
|                          |            |            | DATE : 16-03-2024 SCALE : AS STATED DRN BY : PRATISSHA CHKD.BY : SHILPA |
|                          |            |            | LEVEL F 027 - WEST- HYDERABAD                                           |
| RAWI                     | NG TITLE : |            | PROJECT:                                                                |
| INTERNAL GRAPHICS DETAIL |            | ICS DETAIL | PH - LEVEL F 027 - WEST- HYDERABAD                                      |