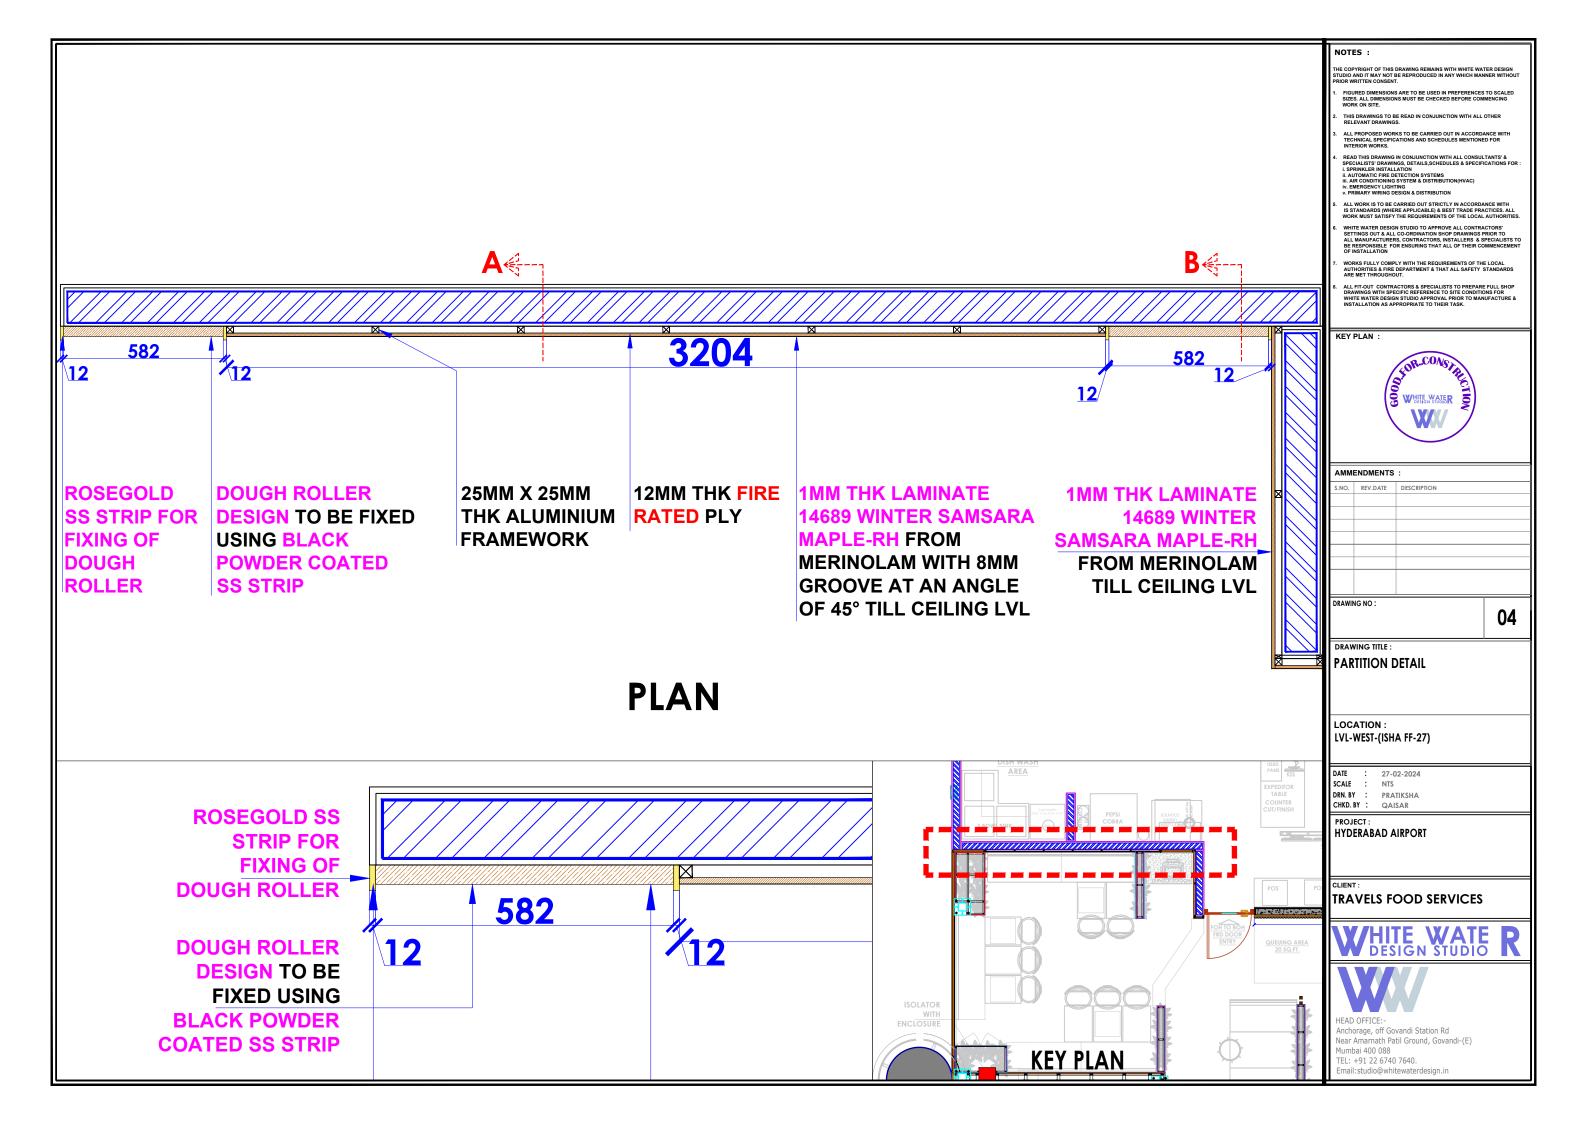

### LEVEL F -WEST BULB - LOD -F-F-027-R1 1200MM HT SUSPENDED MDF PANEL TO BE COLUMN TO BE FINISHED WITH PAINT-METALLIC GREY 8296 FROM **FINISHES WITH BISON** ASIAN PAINTS WITH 25MM X 25MM ALUMINIUM FRAMING ABOVE 3000 MM HT. WALL 25MM X75MM WOODEN PATTI FINISHED WITH POLISH (FIRE RATED) MATCHING TO MEDIUM 867 • SHADE TEAK WOOD (FROM AIRPORT SIDE) (& FROM BOH SIDE TO BE FINISHED WITH FIRE 1200MM HT SUSPENDED BISON RATED PLY) PANEL ON 50MM X 50MM THK ALUMINIUM FRAMING TO BE SOFT FINISHED WITH NEOLITH 25MM THK SS PARTITION TILL 1800MM HT (& FROM BOH SIDE TO BE 2792 873 FINISHED WITH FIRE RATED PLY) 873 400MM HT. FIRE RATED PLY 100MM THK 300MM HT. SUSPENDED BOXING (SUSPENDED FROM (FROM CEILING) FIRE RATED PLY PARTITION TO BE FINISHED WITH CEILING) WITH DOOR TO ACCESS WATER METER TO BE FINISHED WITH 21066 BLA 1200MM HT SUSPENDED MDF PANEL TO BE FINISHED WITH PAINT-METALLIC GREY 8296 FROM ASIAN PAINTS WITH 25MM X 25MM ALUMINIUM ROSEGOLD SS STRIP FOR FIXING ROSEGOLD SS STRIP FOR FIXING FRAMING ABOVE 3000 MM HT. WALL DESIGN TO BE FIXED TO BE FIXED USING **USING** 25MM X75MM WOODEN PATTI FINISHED WITH POLISH (FIRE RATED) MATCHING TO MEDIUM SHADE TEAK WOOD (FROM AIRPORT SIDE) 12MM THK FIRE RATED PLY PANELLING ON 25MM X 25MM THK ALUMINIUM FRAMEWORK TO BE 12MM THK FIRE RATED PLY PANELLING RATED PLY) ON 25MM X 25MM THK ALUMINIUM FRAMEWORK TO BE FINISHED WITH FROM MERINOLAM WITH 8MM GROOVE AT AN ANGLE OF 45° TILL CEILING LVL 3504015 1047 **PH MAIN** .338 919 190 12MM THK FIRE RATED PLY PANELLING ON COUNTER FRONT 200MM THK 900MM HT 38MM X 38MM MD 150 215 SUSPENDED FIRE RATED PLY **ROUND FLUTE PANELS TO BE** 914MM HT 12MM PLY (FIRE RATED) PARTITION ABOVE DOOR TILL WALL TO BE FINISHED WITH 1A **FINISHED WITH PAII** BOXING ON 25MM X 25MM THK LAMINATE 14669 SINFA SAMARI OAK FROM MERINOLAM (TILL CEILING LVL TO BE FINISHED ALUMINIUM FRAMEWORK TO BE ASIAN PAINTS ON 12MM **FINISHED WITH 1MM T** THIK FIRE RATED PLY MERINOLAM FROM BOTH SIDES 2 38MM Y 38MM MDF GREY FROM MERINOLAM 914MM HT 12MM PLY (FIRE RATED) ROUND FLUTE PANELS TO BE **BOXING WITH SHUTTERS FOR ACCESS FINISHED WITH PAINT-097** 50 MM X 50MM THK OF ISOLATOR ON 25MM X 25MM THK ALUMINIUM FRAMEWORK TO BE 3746 3620 ON 12MM THIK FIRE RATED PLY OF FINISHED WITH TO BE FINISHED WITH -REFER DETAIL GYPSUM PANELLING ON 12MM THK PLY (FIRE RATED) ON 25MM X 12MM THK ALUMINIÚM **ROUND FLUTE PANELS TO BE DARK BIRCH SHADE** FRAMEWORK TO BE FINISHED WITH 1216 FINISHED WITH PA CONCRETE FINISH PAINT-AINTS TILL CEILING LVL ON 12MM THK FIRE RATED 914MM HT GYPSUM PARTITION PLY WITH 50MM X 50MM ALUMINIUM FRAMING 2892 WITH 25MM X 25MM THK ALUMINIUM FRAMEWORK TO BE FINISHED WITH CONCRETE **EXISTING SERVICE** 12MM THK FIRE RATED PLY PANELLING TO BE FINISHED SHAFT ALUMINIUM LOURED SHUTTER DOOR HT ABOVE SKIRTING-REFER 50 MM X 100MM GYPSUM PANELLING ON GYPSUM PANELLING ON THK W 12MM THK FIRE RATED PLY 12MM THK FIRE RATED PLY ON 25MM X 12MM THK ON 25MM X 12MM THK ALUMINIUM FRAMEWORK TO ALUMINIUM FRAMEWORK TO BE FINISHED WITH CONCRETE BE FINISHED WITH CONCRETE FINISH PAINT- 8508 TOUCH 1854 FINISH PAINT-**PAINTS TILL CEILING LVL** 50 MM X 50MM THK 38MM X 38MM MDF GREY **ROUND FLUTE PANELS TO BE FINISHED WITH PAII** 1981 COOL CRYSTA 25 MM X 12MM THK GYPSUM PANELLING ON 12MM THK FIRE 50 MM X 100MM THK WOODEN BEADING RATED PLY ON 25MM X 12MM THK ON 12MM THK FIRE RATED PLY ALUMINIUM FRAMEWORK TO BE FINISHED WITH CONCRETE FINISH PAINT-PATTI TO BE FINISHED OVER 25MM X 12MM **DARK BIRCH SHADE** ALUMINIUM FRAMING **FIRE RATED POLISI DARK OAK SHADE BIRCH SHAD** 1200MM HT SUSPENDED MDF PANEL TO BE FINISHED WITH PAINT-METALLIC GREY 8296 FROM ASIAN PAINTS WITH 25MM X 25MM ALUMINIUM PH MAIN ENTRY FRAMING ABOVE 3000 MM HT. WALL 25MM X75MM WOODEN PATTI FINISHED WITH POLISH (FIRE RATED) MATCHING TO MEDIUM SHADE TEAK WOOD (FROM AIRPORT SIDE) (& FROM FOH SIDE TO BE FINISHED WITH FIRE FACADE ELEVATION THE COPYRIGHT OF THIS DRAWING REMAINS WITH WHITE WATER DESIGN STUDIO AND IT MAY NOT BE REPRODUCED IN ANY WHICH MANNER WITHOUT PRIOR WRITTEN. CONSENT KOR.CONS) FIGURED DIMENSIONS ARE TO BE USED IN PREFERENCES TO SCALED SIZES. ALL DIMENSIONS MUST BE CHECKED BEFORE COMMENCING WORK ON SITE. HITE WATE R 2. THIS DRAWINGS TO BE READ IN CONJUNCTION WITH ALL OTHER RELEVANT DRAWINGS. 3 ALL PROPOSED WORKS TO BE CARRIED OUT IN ACCORDANCE WITH TECHNICAL SPECIFICATIONS AND SCHEDULES MENTIONED FOR INTERIOR WORKS ALL WORK IS TO BE CARRIED OUT STRICTLY IN ACCORDANCE WITH ISI STANDARDS (WHERE APPLICABLE) & BEST TRADE PRACTICES.ALL WORK MUST SATISFY THE REQUIREMENTS OF THE LOCAL AUTHORITIES. LEVEL F 027 - WEST- HYDERABAD WHITE WATER DESIGN STUDIO TO APPROVE ALL CONTRACTORS' SETTINGS OUT & ALL CO-ORDINATION SHOP DRAWINGS PRIOR TO ALL MANUFACTURERS, CONTRACTORS, INSTALLERS & SPECIALISTS TO BE RESPONSIBLE FOR ENSURING THAT ALL OF THEIR COMMENCEMENT OF INSTALLATION Anchorage, off Govandi Station Rd Near Amarnath Patil Ground, Govandi-(E) Mumbai 400 088 HEAD OFFICE: DRAWING TITLE WORKS FULLY COMPLY WITH THE REQUIREMENTS OF THE LOCAL AUTHORITIES & FIRE DEPARTMENT & THAT ALL SAFETY STANDARDS ARE MET THROUGHOUT PARTITION LAYOUT PH - LEVEL F 027 - WEST- HYDERABAD ALL FIT-OUT CONTRACTORS & SPECIALISTS TO PREPARE FULL SHOP DRAWINGS WITH SPECIFIC REFERENCE TO SITE CONDITIONS FOR WHITE WATER DESIGN STUDIO APPROVAL PRIOR TO MANUFACTURE & INSTALLATION AS APPROPRIATE TO THEIR TASK. TEL: +91 22 6740 7640. Email:studio@whitewaterdesign.in