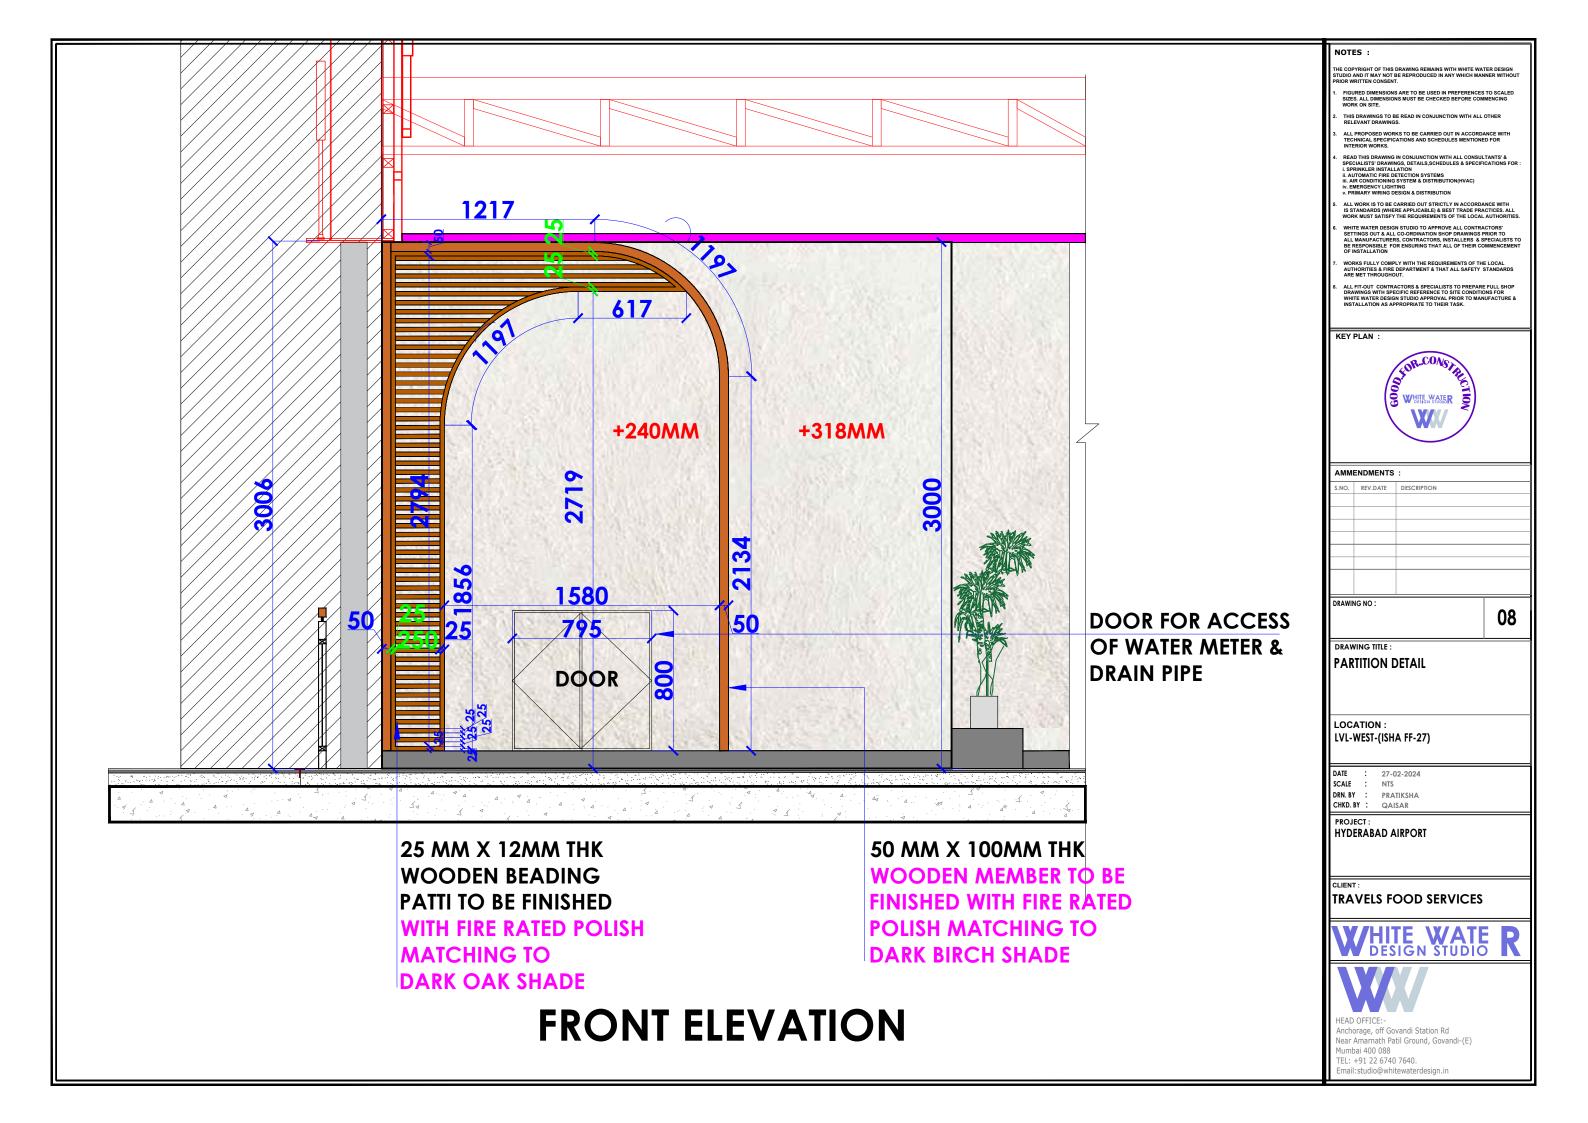

### LEVEL F -WEST BULB - LOD -F-F-027-R1 1200MM HT SUSPENDED MDF PANEL TO BE COLUMN TO BE FINISHED WITH PAINT-METALLIC GREY 8296 FROM **FINISHES WITH BISON** ASIAN PAINTS WITH 25MM X 25MM ALUMINIUM FRAMING ABOVE 3000 MM HT. WALL 25MM X75MM WOODEN PATTI FINISHED WITH POLISH (FIRE RATED) MATCHING TO MEDIUM 867 • SHADE TEAK WOOD (FROM AIRPORT SIDE) (& FROM BOH SIDE TO BE FINISHED WITH FIRE 1200MM HT SUSPENDED BISON RATED PLY) PANEL ON 50MM X 50MM THK ALUMINIUM FRAMING TO BE SOFT FINISHED WITH NEOLITH 25MM THK SS PARTITION TILL 1800MM HT (& FROM BOH SIDE TO BE 2792 873 FINISHED WITH FIRE RATED PLY) 873 400MM HT. FIRE RATED PLY 100MM THK 300MM HT. SUSPENDED BOXING (SUSPENDED FROM (FROM CEILING) FIRE RATED PLY PARTITION TO BE FINISHED WITH CEILING) WITH DOOR TO ACCESS WATER METER TO BE FINISHED WITH 21066 BLA 1200MM HT SUSPENDED MDF PANEL TO BE FINISHED WITH PAINT-METALLIC GREY 8296 FROM ASIAN PAINTS WITH 25MM X 25MM ALUMINIUM ROSEGOLD SS STRIP FOR FIXING ROSEGOLD SS STRIP FOR FIXING FRAMING ABOVE 3000 MM HT. WALL DESIGN TO BE FIXED TO BE FIXED USING **USING** 25MM X75MM WOODEN PATTI FINISHED WITH POLISH (FIRE RATED) MATCHING TO MEDIUM SHADE TEAK WOOD (FROM AIRPORT SIDE) 12MM THK FIRE RATED PLY PANELLING ON 25MM X 25MM THK ALUMINIUM FRAMEWORK TO BE 12MM THK FIRE RATED PLY PANELLING RATED PLY) ON 25MM X 25MM THK ALUMINIUM FRAMEWORK TO BE FINISHED WITH FROM MERINOLAM WITH 8MM GROOVE AT AN ANGLE OF 45° TILL CEILING LVL 3504015 1047 **PH MAIN** .338 919 190 12MM THK FIRE RATED PLY PANELLING ON COUNTER FRONT 200MM THK 900MM HT 38MM X 38MM MD 150 215 SUSPENDED FIRE RATED PLY **ROUND FLUTE PANELS TO BE** 914MM HT 12MM PLY (FIRE RATED) PARTITION ABOVE DOOR TILL WALL TO BE FINISHED WITH 1A **FINISHED WITH PAII** BOXING ON 25MM X 25MM THK LAMINATE 14669 SINFA SAMARI OAK FROM MERINOLAM (TILL CEILING LVL TO BE FINISHED ALUMINIUM FRAMEWORK TO BE ASIAN PAINTS ON 12MM **FINISHED WITH 1MM T** THIK FIRE RATED PLY MERINOLAM FROM BOTH SIDES 2 38MM Y 38MM MDF GREY FROM MERINOLAM 914MM HT 12MM PLY (FIRE RATED) ROUND FLUTE PANELS TO BE **BOXING WITH SHUTTERS FOR ACCESS FINISHED WITH PAINT-097** 50 MM X 50MM THK OF ISOLATOR ON 25MM X 25MM THK ALUMINIUM FRAMEWORK TO BE 3746 3620 ON 12MM THIK FIRE RATED PLY OF FINISHED WITH TO BE FINISHED WITH -REFER DETAIL GYPSUM PANELLING ON 12MM THK PLY (FIRE RATED) ON 25MM X 12MM THK ALUMINIÚM **ROUND FLUTE PANELS TO BE DARK BIRCH SHADE** FRAMEWORK TO BE FINISHED WITH 1216 FINISHED WITH PA CONCRETE FINISH PAINT-AINTS TILL CEILING LVL ON 12MM THK FIRE RATED 914MM HT GYPSUM PARTITION PLY WITH 50MM X 50MM ALUMINIUM FRAMING 2892 WITH 25MM X 25MM THK ALUMINIUM FRAMEWORK TO BE FINISHED WITH CONCRETE **EXISTING SERVICE** 12MM THK FIRE RATED PLY PANELLING TO BE FINISHED SHAFT ALUMINIUM LOURED SHUTTER DOOR HT ABOVE SKIRTING-REFER 50 MM X 100MM GYPSUM PANELLING ON GYPSUM PANELLING ON THK W 12MM THK FIRE RATED PLY 12MM THK FIRE RATED PLY ON 25MM X 12MM THK ON 25MM X 12MM THK ALUMINIUM FRAMEWORK TO ALUMINIUM FRAMEWORK TO BE FINISHED WITH CONCRETE BE FINISHED WITH CONCRETE FINISH PAINT- 8508 TOUCH 1854 FINISH PAINT-**PAINTS TILL CEILING LVL** 50 MM X 50MM THK 38MM X 38MM MDF GREY **ROUND FLUTE PANELS TO BE FINISHED WITH PAII** 1981 COOL CRYSTA 25 MM X 12MM THK GYPSUM PANELLING ON 12MM THK FIRE 50 MM X 100MM THK WOODEN BEADING RATED PLY ON 25MM X 12MM THK ON 12MM THK FIRE RATED PLY ALUMINIUM FRAMEWORK TO BE FINISHED WITH CONCRETE FINISH PAINT-PATTI TO BE FINISHED OVER 25MM X 12MM **DARK BIRCH SHADE** ALUMINIUM FRAMING **FIRE RATED POLISI DARK OAK SHADE BIRCH SHAD** 1200MM HT SUSPENDED MDF PANEL TO BE FINISHED WITH PAINT-METALLIC GREY 8296 FROM ASIAN PAINTS WITH 25MM X 25MM ALUMINIUM PH MAIN ENTRY FRAMING ABOVE 3000 MM HT. WALL 25MM X75MM WOODEN PATTI FINISHED WITH POLISH (FIRE RATED) MATCHING TO MEDIUM SHADE TEAK WOOD (FROM AIRPORT SIDE) (& FROM FOH SIDE TO BE FINISHED WITH FIRE FACADE ELEVATION THE COPYRIGHT OF THIS DRAWING REMAINS WITH WHITE WATER DESIGN STUDIO AND IT MAY NOT BE REPRODUCED IN ANY WHICH MANNER WITHOUT PRIOR WRITTEN. CONSENT KOR.CONS) FIGURED DIMENSIONS ARE TO BE USED IN PREFERENCES TO SCALED SIZES. ALL DIMENSIONS MUST BE CHECKED BEFORE COMMENCING WORK ON SITE. HITE WATE R 2. THIS DRAWINGS TO BE READ IN CONJUNCTION WITH ALL OTHER RELEVANT DRAWINGS. 3 ALL PROPOSED WORKS TO BE CARRIED OUT IN ACCORDANCE WITH TECHNICAL SPECIFICATIONS AND SCHEDULES MENTIONED FOR INTERIOR WORKS ALL WORK IS TO BE CARRIED OUT STRICTLY IN ACCORDANCE WITH ISI STANDARDS (WHERE APPLICABLE) & BEST TRADE PRACTICES.ALL WORK MUST SATISFY THE REQUIREMENTS OF THE LOCAL AUTHORITIES. LEVEL F 027 - WEST- HYDERABAD WHITE WATER DESIGN STUDIO TO APPROVE ALL CONTRACTORS' SETTINGS OUT & ALL CO-ORDINATION SHOP DRAWINGS PRIOR TO ALL MANUFACTURERS, CONTRACTORS, INSTALLERS & SPECIALISTS TO BE RESPONSIBLE FOR ENSURING THAT ALL OF THEIR COMMENCEMENT OF INSTALLATION Anchorage, off Govandi Station Rd Near Amarnath Patil Ground, Govandi-(E) Mumbai 400 088 HEAD OFFICE: DRAWING TITLE WORKS FULLY COMPLY WITH THE REQUIREMENTS OF THE LOCAL AUTHORITIES & FIRE DEPARTMENT & THAT ALL SAFETY STANDARDS ARE MET THROUGHOUT PARTITION LAYOUT PH - LEVEL F 027 - WEST- HYDERABAD ALL FIT-OUT CONTRACTORS & SPECIALISTS TO PREPARE FULL SHOP DRAWINGS WITH SPECIFIC REFERENCE TO SITE CONDITIONS FOR WHITE WATER DESIGN STUDIO APPROVAL PRIOR TO MANUFACTURE & INSTALLATION AS APPROPRIATE TO THEIR TASK. TEL: +91 22 6740 7640. Email:studio@whitewaterdesign.in