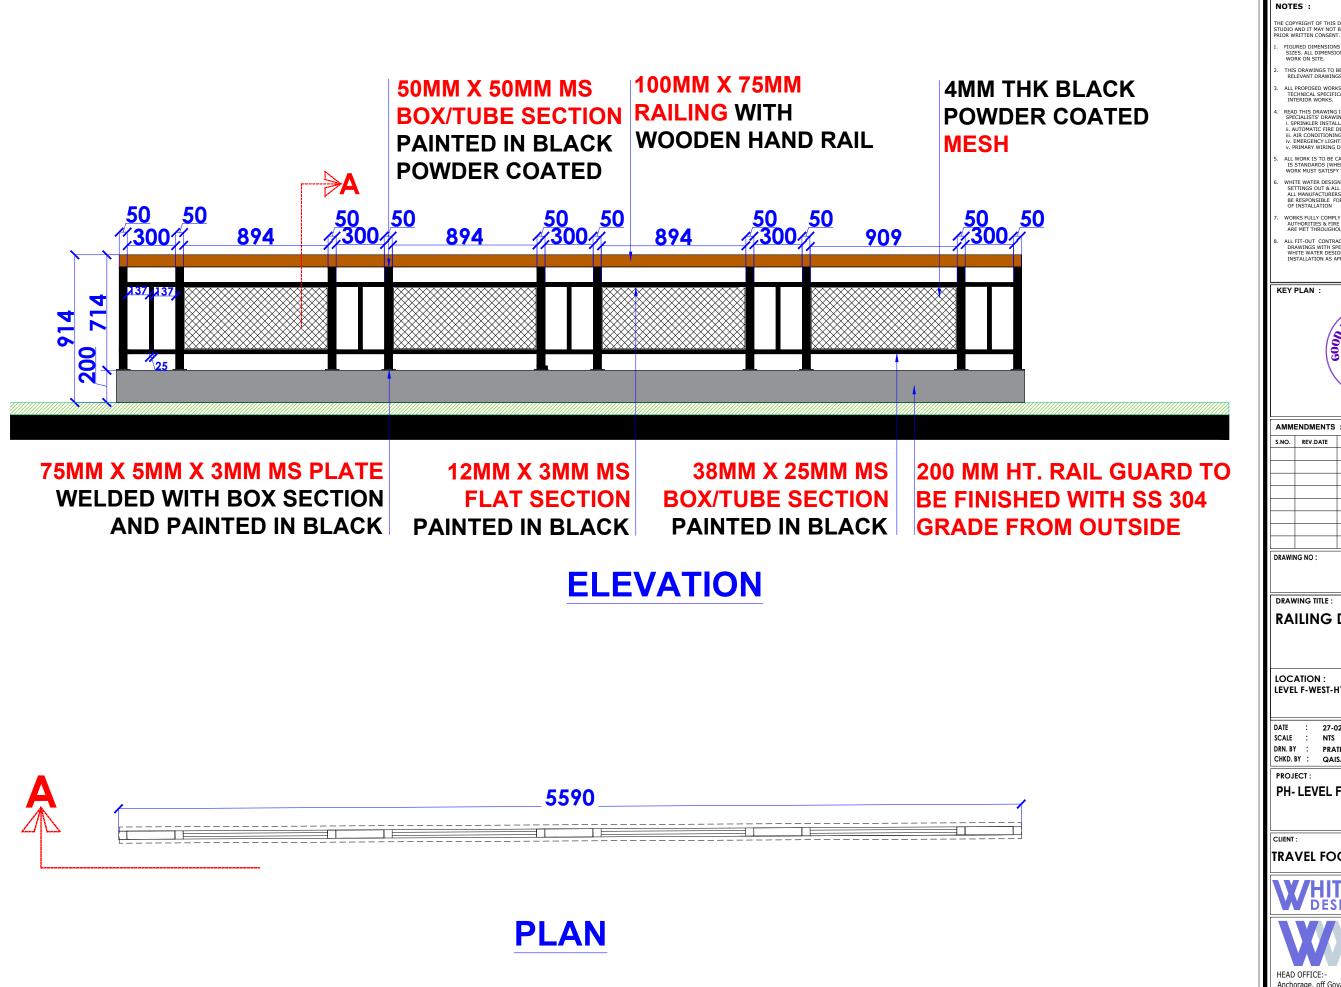

KEY PLAN

100MM X 75MM RAILING WITH

| AMM   | ENDMENTS | :           |
|-------|----------|-------------|
| S.NO. | REV.DATE | DESCRIPTION |
|       |          |             |
|       |          |             |
|       |          |             |
|       |          |             |
|       |          |             |
|       |          |             |
|       |          |             |

DRAWING NO :

50

DRAWING TITLE :

**RAILING DETAIL** 

LOCATION:

LEVEL F-WEST-HYDERABAD

DATE : 27-02-2024 SCALE : NTS DRN. BY : PRATIKSHA

PROJECT

PH- LEVEL F- WEST-HYDERABAD

TRAVEL FOOD SERVICES

HEAD OFFICE Anchorage, off Govandi Station Rd Near Amarnath Patil Ground, Govandi-(E) Mumbai 400 088 TEL: +91 22 6740 7640. Email:studio@whitewaterdesign.in

100MM X 75MM **RAILING WITH WOODEN HAND RAIL** 

**38MM X 25MM MS BOX/TUBE SECTION** PAINTED IN BLACK

200 MM HT. RAIL GUARD TO BE FINISHED WITH SS **304 GRADE FROM OUTSIDE** 

75MM X 5MM X 3MM MS **PLATE WELDED WITH BOX SECTION AND PAINTED IN BLACK** 

PAINTED IN **BLACK** 

**ELEVATION** 