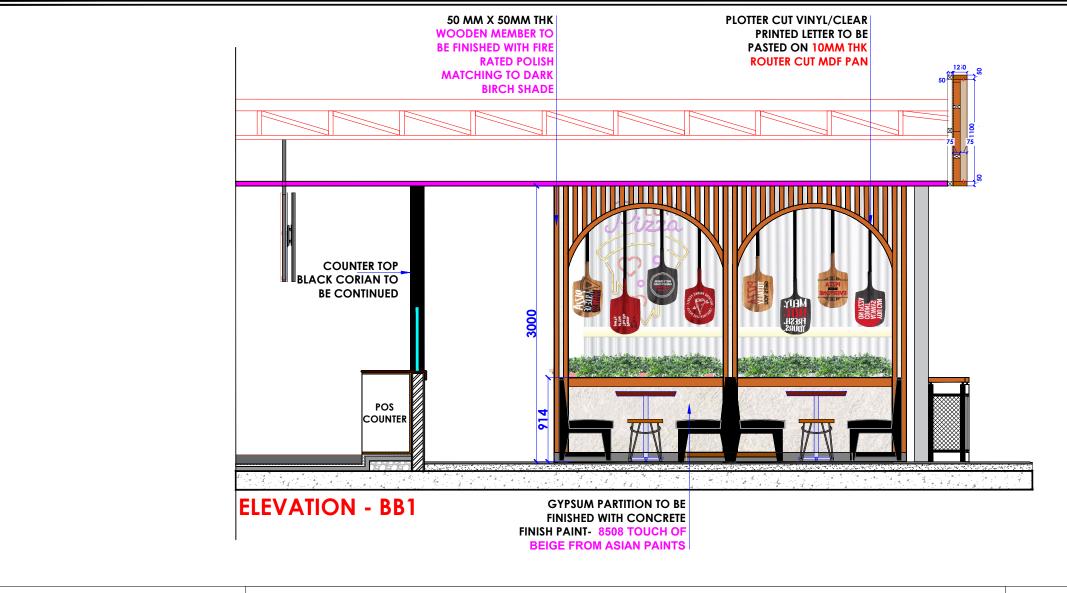

# PH- LEVEL-FF-WEST 027-HYDERABADCIVIL INTERIOR GFC SET

NOTE- ALL INTERNAL MATERIALS FOR WALL PANELLING, PARTITIONS TO BE FIRE RATED.

CLIENT:

**GMR HOSPITALITY** 

**HEAD OFFICE:-**

Anchorage, off Govandi Station Road Near Amarnath Patil Ground, Govandi - (E), Mumbai 400 088

TEL: +91 22 6740 7640

Email: studio@whitewaterdesign.in

| PAGE NO. | DRAWING DESCRIPTION           | PAGE NO. | DRAWING DESCRIPTION        |
|----------|-------------------------------|----------|----------------------------|
| 03       | CIVIL LAYOUT                  | 36       | ELEVATION-A1               |
| 04       | RAISED FLOOR LAYOUT           | 37       | ELEVATION-B                |
| 05       | PARTITION LAYOUT              | 38       | ELEVATION-B1               |
| 06-17    | PARTITION DETAIL              | 39       | ELEVATION-C                |
| 18       | WALL FINISH LAYOUT            | 40       | ELEVATION-D                |
| 19       | FURNITURE LAYOUT              | 41       | FRONT FACADE ELEVATION     |
| 20       | FURNITURE NOMENCLATURE LAYOUT | 42       | LHS FACADE ELEVATION       |
| 21       | FURNITURE DETAIL              | 43       | RHS FACADE ELEVATION       |
| 22       | EQUIPMENT DIMENSION           | 44       | REAR SIDE FACADE ELEVATION |
| 23       | EQUIPMENT LEGEND              | 45       | INTERNAL GRAPHICS          |
| 24       | FLOORING LAYOUT               | 46       | EXTERNAL GRAPHICS          |
| 25       | FLOORING SECTION              | 47       | COUNTER DETAILS            |
| 26       | CEILING LAYOUT                | 48       | SERVICE STATION DETAIL     |
| 27       | HOOD AREA SECTION             | 49       | RAFTER CEILING DETAILS     |
| 28       | LIGHTING LAYOUT               | 50       | MANAGER TABLE DETAILS      |
| 29       | LIGHTING CO-ORDINATION LAYOUT | 51       | FOH TO BOH DOOR DETAIL     |
| 30-32    | TRAP DOOR DETAIL              | 52       | FIRE EXIT DOOR DETAIL      |
| 33       | MS STRUCTURE DETAIL           | 53       | DMB DETAILS                |
| 34       | DEMARCATION LAYOUT            | 54-58    | RAILING DETAIL             |
| 35       | ELEVATION-A                   | 59       | LOUVERED SHUTTER DETAIL    |