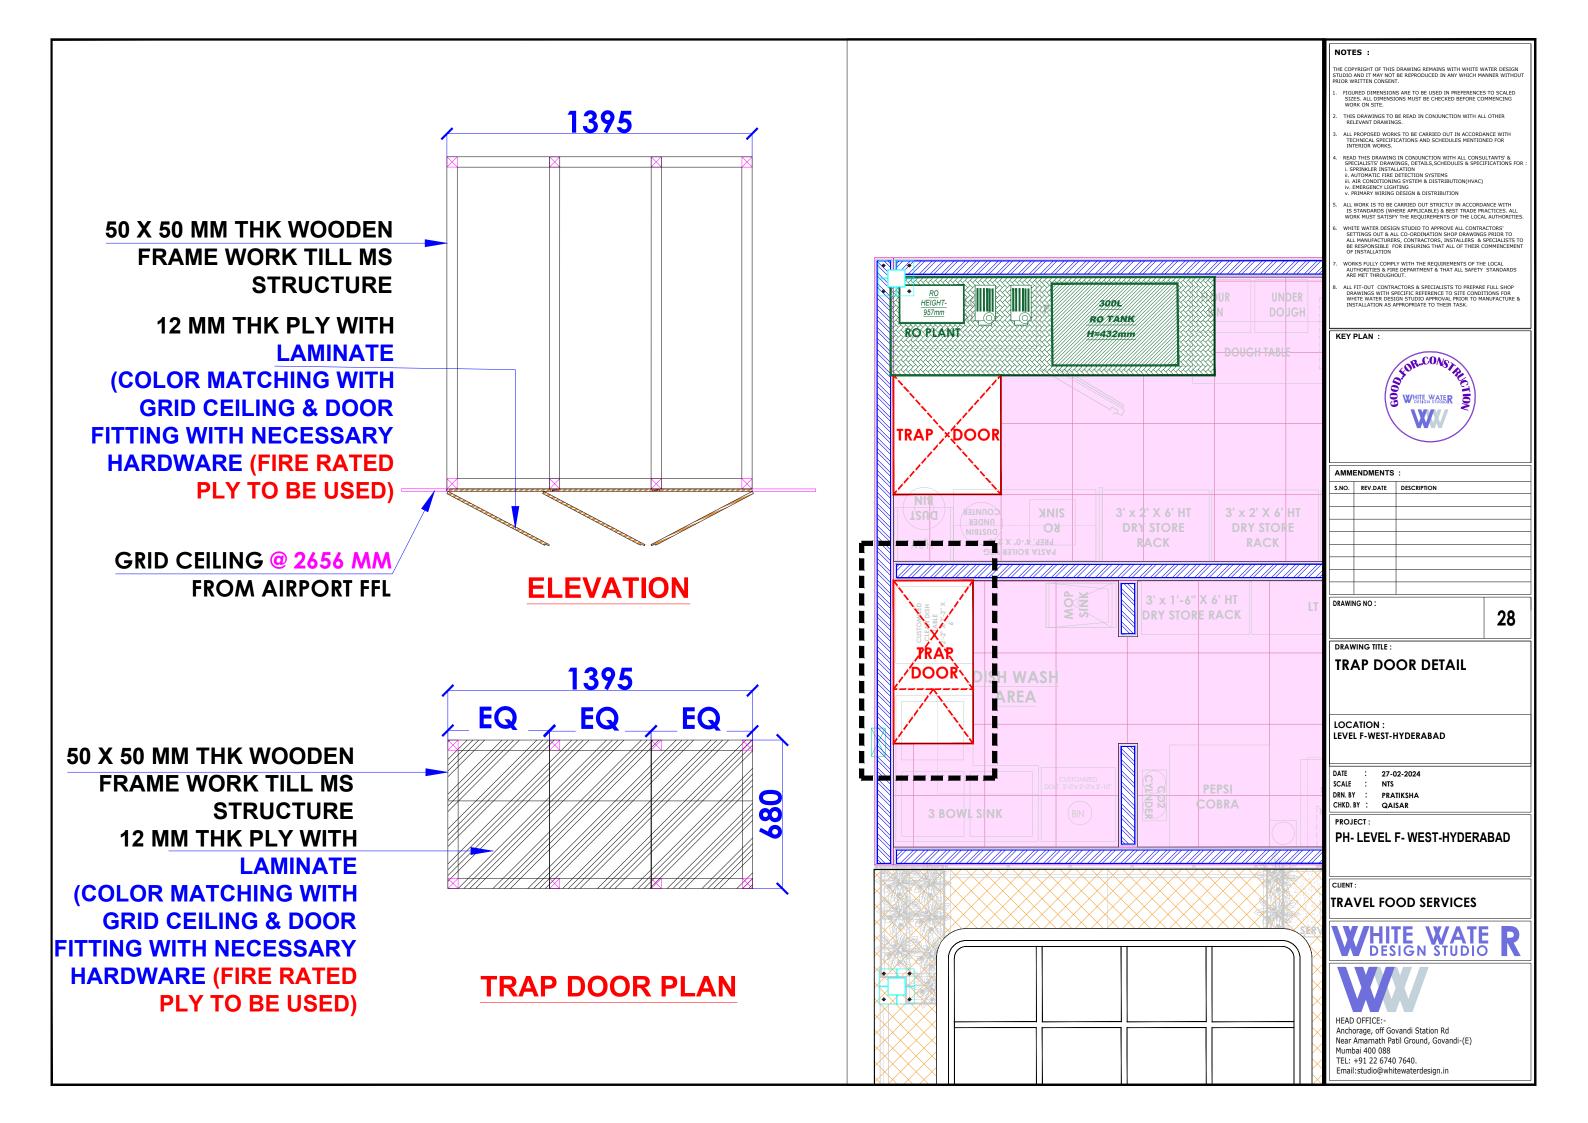

# **PARTITION DETAIL**

LOCATION:

LVL-WEST-(ISHA FF-27)

DATE : 27-02-2024 SCALE DRN. BY : PRATIKSHA

PROJECT :

HYDERABAD AIRPORT

TRAVELS FOOD SERVICES

WHITE WATE R