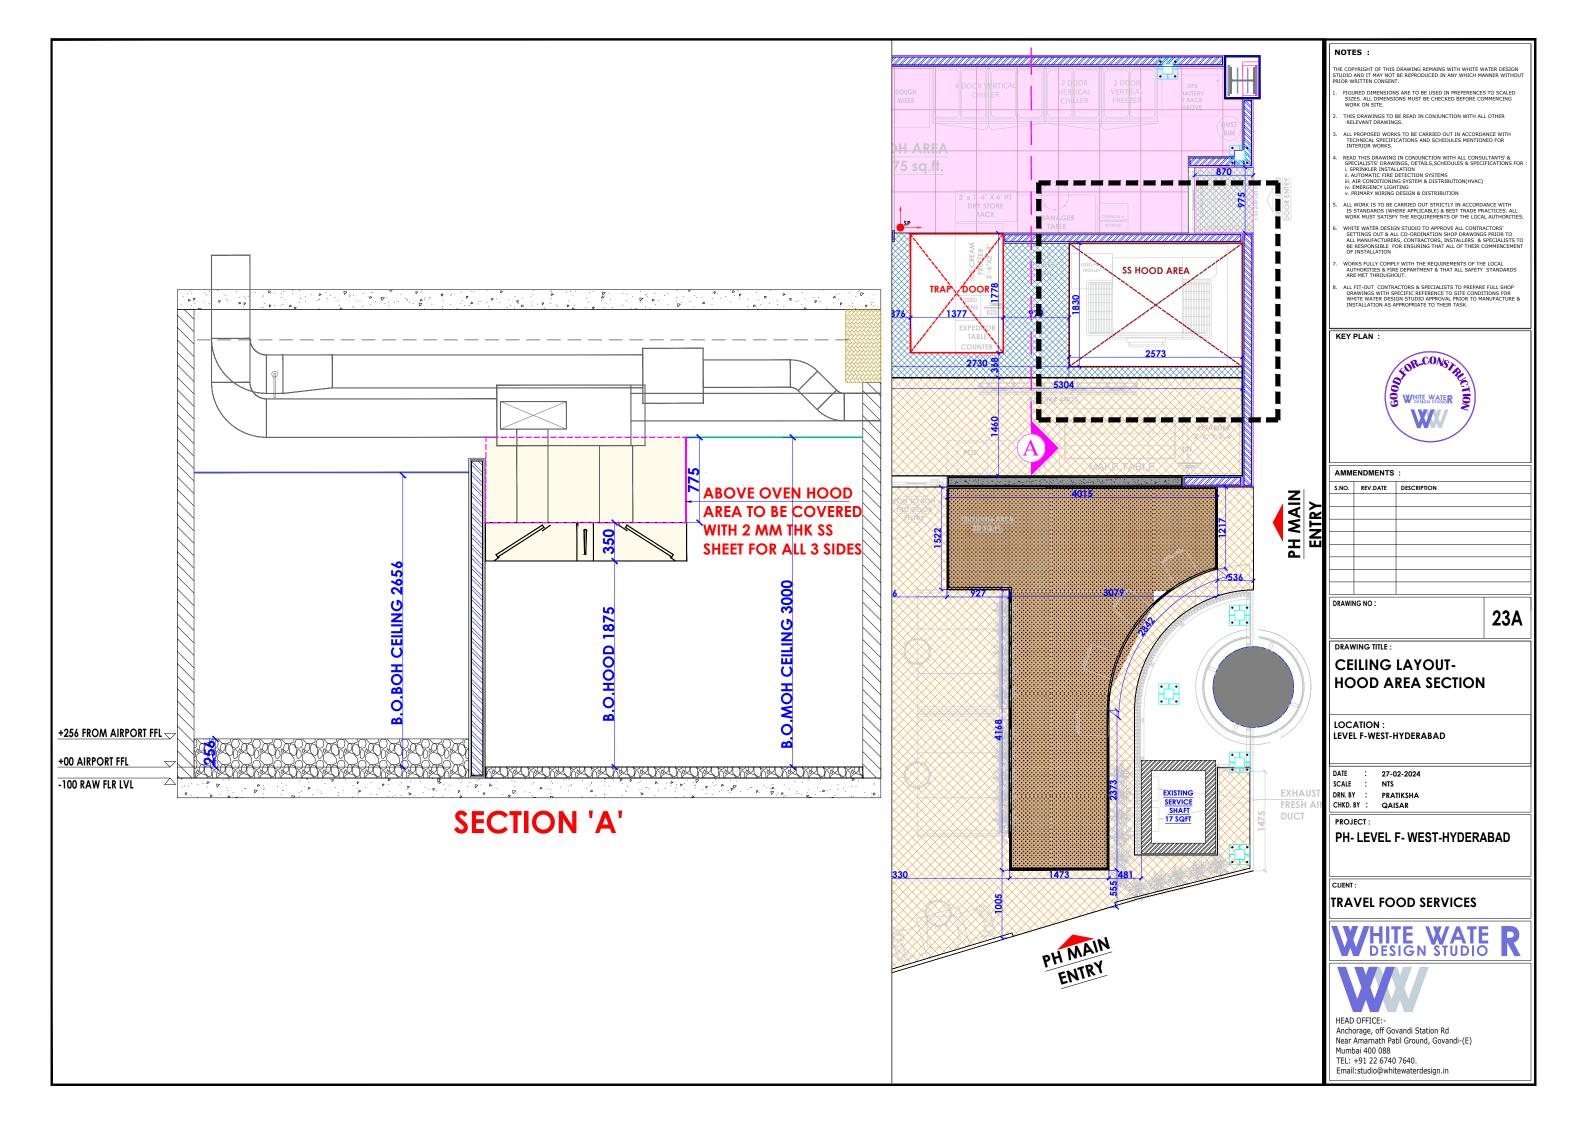

|
|       |          |             |
|       |          |             |
|       |          |             |
|       |          |             |

DRAWING NO :

22

# DRAWING TITLE :

# FLOOR SECTIONS DETAIL

LOCATION :

LEVEL F-WEST-HYDERABAD

DATE : 27-02-2024
SCALE : NTS
DRN. BY : SHILPA
CHKD RY : QAISAP

PROJECT

PH- LEVEL F- WEST-HYDERABAD

CLIENT :

TRAVEL FOOD SERVICES

# WHITE WATE R DESIGN STUDIO



HEAD OFFICE:-Anchorage, off Govandi Station Rd Near Amarmath Patil Ground, Govandi-(E) Mumbai 400 088 TEL: +91 22 6740 7640.

EL: +91 22 6740 7640. mail:studio@whitewaterdesign.in



# REFERENCE IMAGE FOR **RAFTER CEILING**

# **CEILING LEGEND -**



NO CEILING AREA IN BOH TO BE FINISHED

WITH LUSTER PAINT - DARK SHADOW-8294

(MAKE-ASIAN PAINTS)



WHITE WATER

PRATIKSHA

23





REFERENCE IMAGE FOR

**DOME SHAPED HANGING LIGHT** 

# **LIGHTING LEGEND -**

| SYMBOL | DISCRIPTION                                                                                                   | COLOUR<br>CODE | TEMP. | QTY              |
|--------|---------------------------------------------------------------------------------------------------------------|----------------|-------|------------------|
| •      | 15W 10" (250 MM DIA.) DOME SHAPED HANGING LIGHT (ABOVE LINEAR & COMMUNITY SEATING)                            | WARM WHITE     | 3000K | 05               |
|        | 12W CONCEALED WALL WASHER LIGHTS IN WHITE FIXTURE (FOR ARTWORK)                                               | WARM WHITE     | 3000K | 06               |
| •      | AN - 2007 15 W LED CIRCULAR CONCEALED F