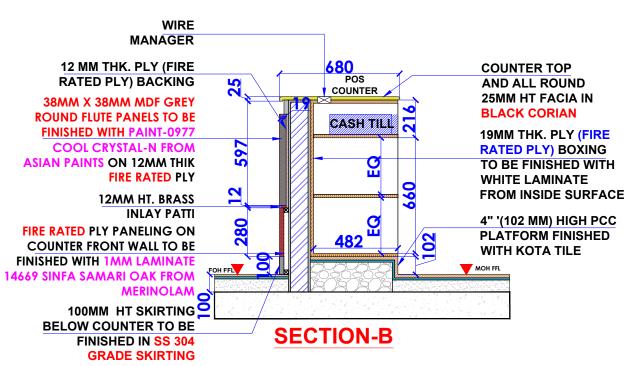

**COUNTER DETAIL** 

### **COUNTER DETAIL**

LOCATION:

LEVEL F-WEST-HYDERABAD

DATE : 27-02-2024 SCALE : NTS DRN. BY : PRATIKSHA CHKD. BY : QAISAR

PROJECT

PH- LEVEL F- WEST-HYDERABAD

TRAVEL FOOD SERVICES

Anchorage, off Govandi Station Rd Near Amarnath Patil Ground, Govandi-(E) Mumbai 400 088