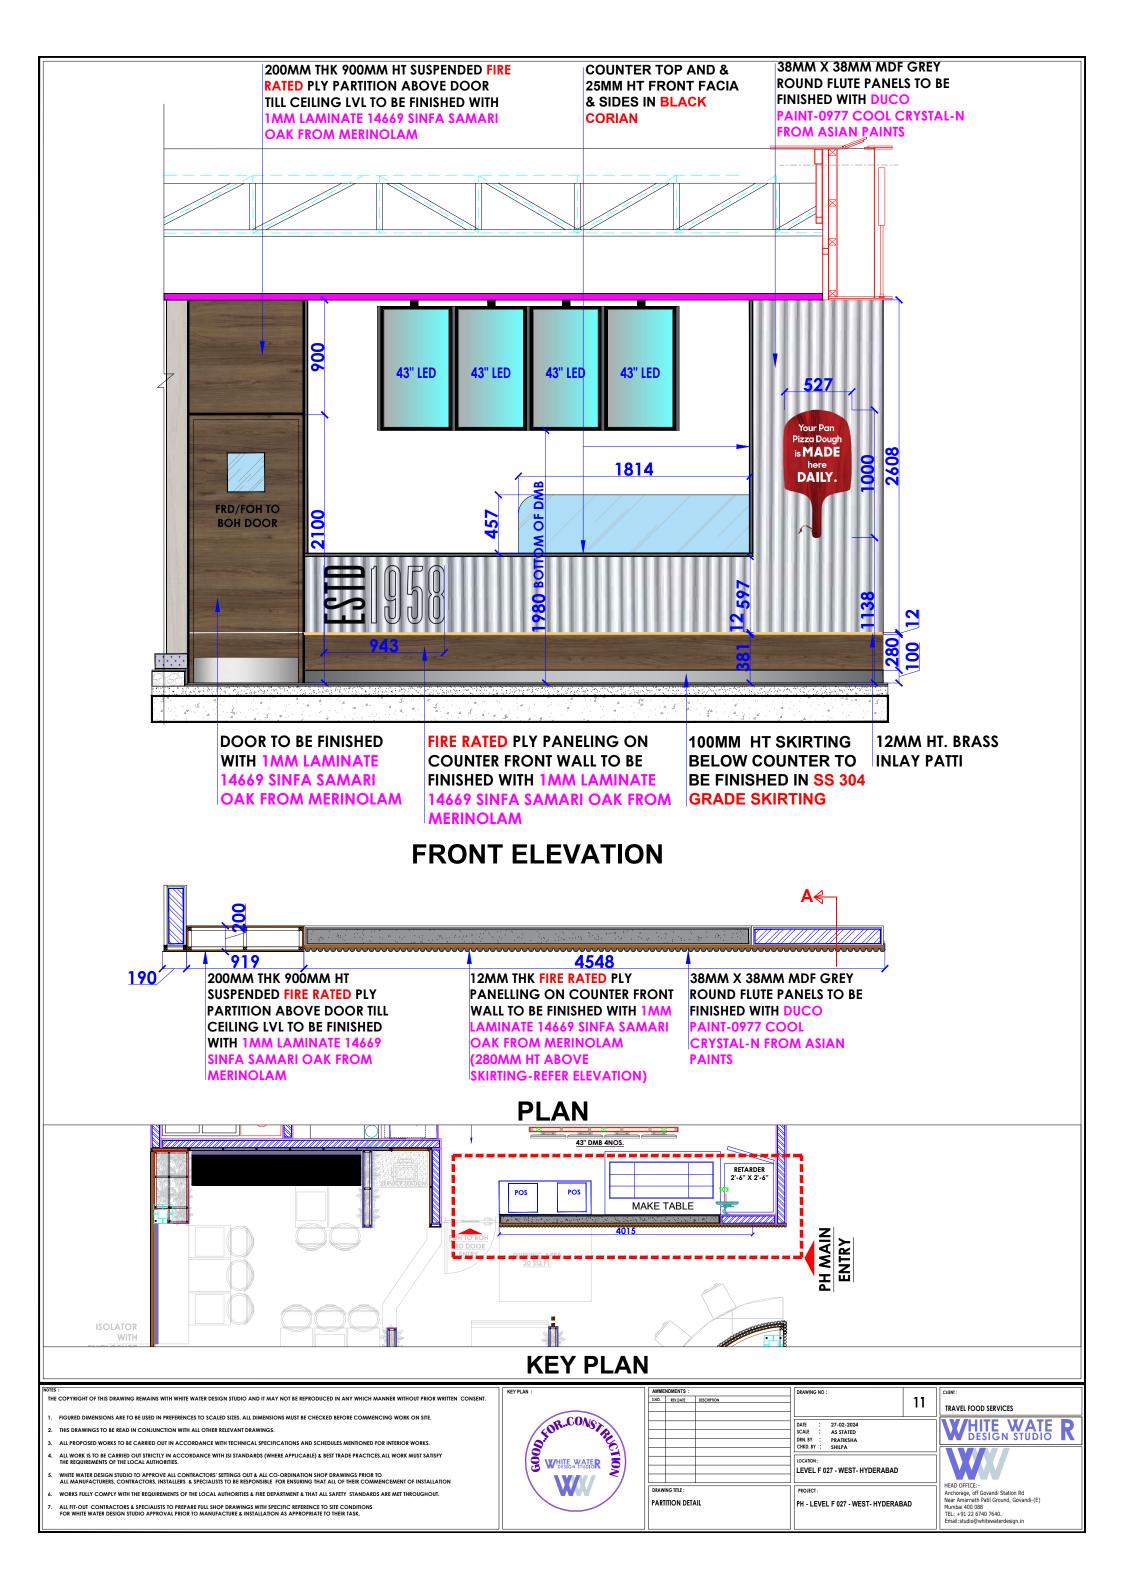

# **PARTITION DETAIL**

LOCATION:

LVL-WEST-(ISHA FF-27)

DATE : 27-02-2024 SCALE DRN. BY : PRATIKSHA

PROJECT :

HYDERABAD AIRPORT

TRAVELS FOOD SERVICES

WHITE WATE R