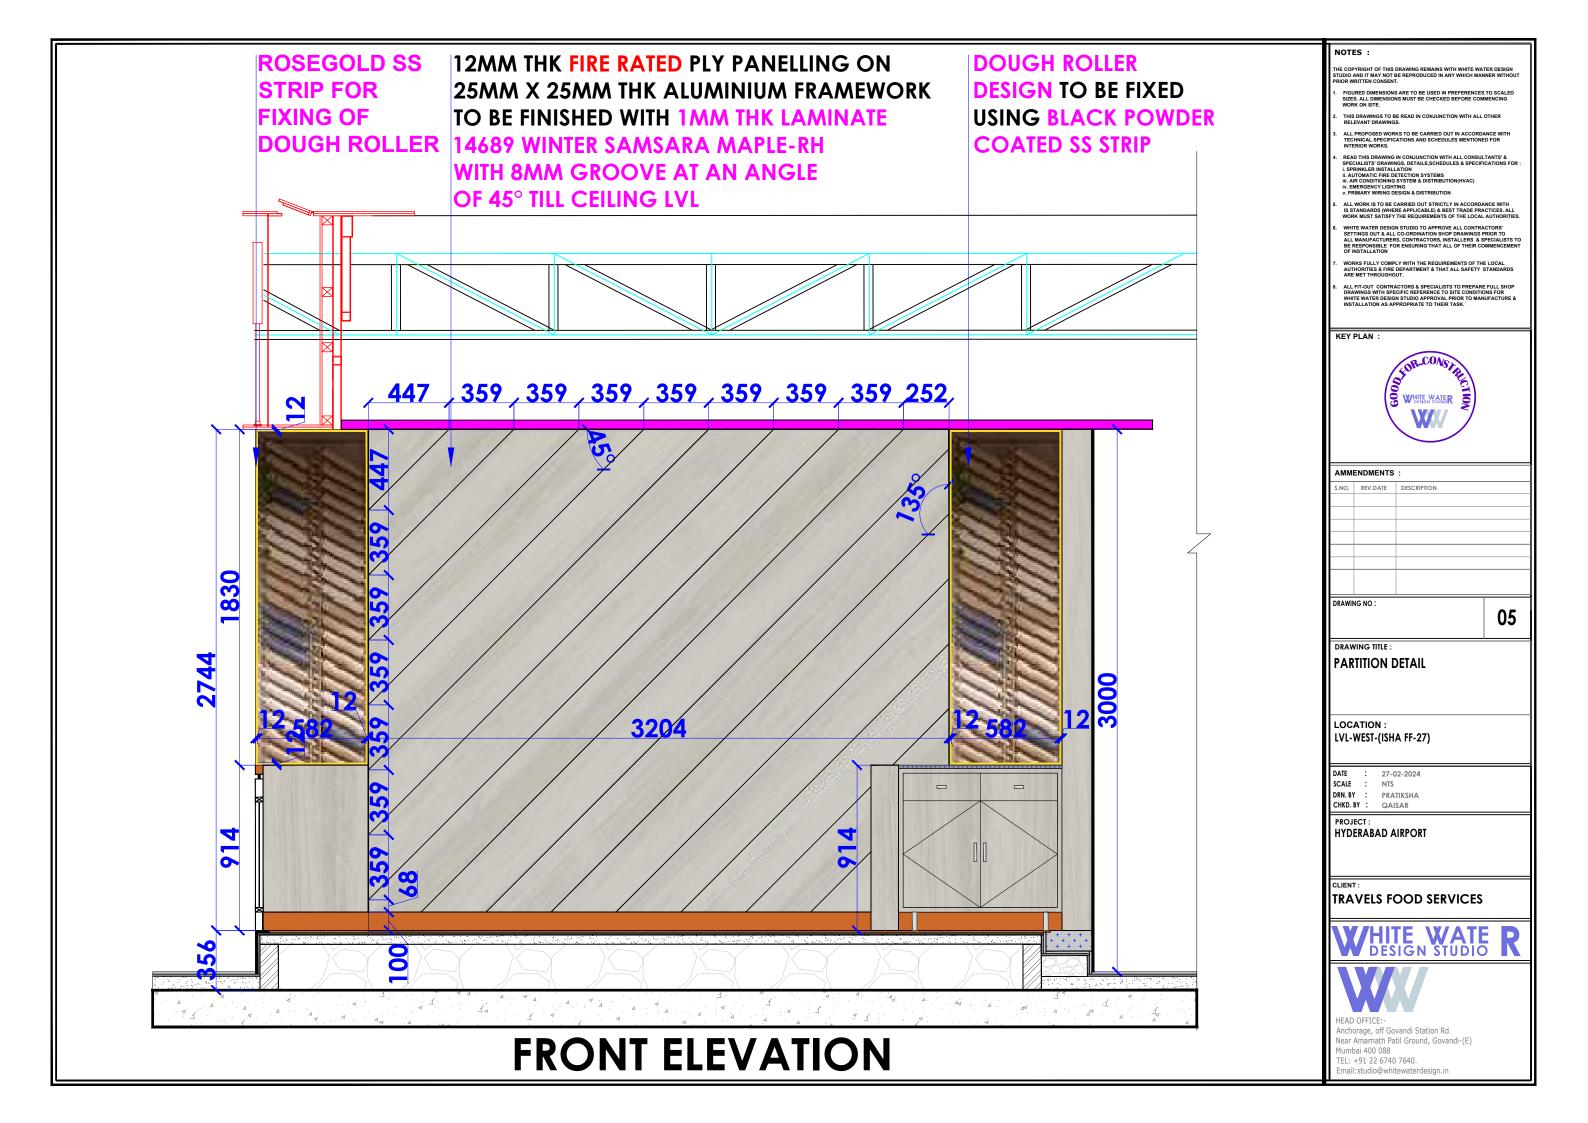

### LEVEL F -WEST BULB - LOD -F-F-027-R1 1200MM HT SUSPENDED MDF PANEL TO BE COLUMN TO BE FINISHED WITH PAINT-METALLIC GREY 8296 FROM **FINISHES WITH BISON** ASIAN PAINTS WITH 25MM X 25MM ALUMINIUM FRAMING ABOVE 3000 MM HT. WALL 25MM X75MM WOODEN PATTI FINISHED WITH POLISH (FIRE RATED) MATCHING TO MEDIUM 867 • SHADE TEAK WOOD (FROM AIRPORT SIDE) (& FROM BOH SIDE TO BE FINISHED WITH FIRE 1200MM HT SUSPENDED BISON RATED PLY) PANEL ON 50MM X 50MM THK ALUMINIUM FRAMING TO BE SOFT FINISHED WITH NEOLITH 25MM THK SS PARTITION TILL 1800MM HT (& FROM BOH SIDE TO BE 2792 873 FINISHED WITH FIRE RATED PLY) 873 400MM HT. FIRE RATED PLY 100MM THK 300MM HT. SUSPENDED BOXING (SUSPENDED FROM (FROM CEILING) FIRE RATED PLY PARTITION TO BE FINISHED WITH CEILING) WITH DOOR TO ACCESS WATER METER TO BE FINISHED WITH 21066 BLA 1200MM HT SUSPENDED MDF PANEL TO BE FINISHED WITH PAINT-METALLIC GREY 8296 FROM ASIAN PAINTS WITH 25MM X 25MM ALUMINIUM ROSEGOLD SS STRIP FOR FIXING ROSEGOLD SS STRIP FOR FIXING FRAMING ABOVE 3000 MM HT. WALL DESIGN TO BE FIXED TO BE FIXED USING **USING** 25MM X75MM WOODEN PATTI FINISHED WITH POLISH (FIRE RATED) MATCHING TO MEDIUM SHADE TEAK WOOD (FROM AIRPORT SIDE) 12MM THK FIRE RATED PLY PANELLING ON 25MM X 25MM THK ALUMINIUM FRAMEWORK TO BE 12MM THK FIRE RATED PLY PANELLING RATED PLY) ON 25MM X 25MM THK ALUMINIUM FRAMEWORK TO BE FINISHED WITH FROM MERINOLAM WITH 8MM GROOVE AT AN ANGLE OF 45° TILL CEILING LVL 3504015 1047 **PH MAIN** .338 919 190 12MM THK FIRE RATED PLY PANELLING ON COUNTER FRONT 200MM THK 900MM HT 38MM X 38MM MD 150 215 SUSPENDED FIRE RATED PLY **ROUND FLUTE PANELS TO BE** 914MM HT 12MM PLY (FIRE RATED) PARTITION ABOVE DOOR TILL WALL TO BE FINISHED WITH 1A **FINISHED WITH PAII** BOXING ON 25MM X 25MM THK LAMINATE 14669 SINFA SAMARI OAK FROM MERINOLAM (TILL CEILING LVL TO BE FINISHED ALUMINIUM FRAMEWORK TO BE ASIAN PAINTS ON 12MM **FINISHED WITH 1MM T** THIK FIRE RATED PLY MERINOLAM FROM BOTH SIDES 2 38MM Y 38MM MDF GREY FROM MERINOLAM 914MM HT 12MM PLY (FIRE RATED) ROUND FLUTE PANELS TO BE **BOXING WITH SHUTTERS FOR ACCESS FINISHED WITH PAINT-097** 50 MM X 50MM THK OF ISOLATOR ON 25MM X 25MM THK ALUMINIUM FRAMEWORK TO BE 3746 3620 ON 12MM THIK FIRE RATED PLY OF FINISHED WITH TO BE FINISHED WITH -REFER DETAIL GYPSUM PANELLING ON 12MM THK PLY (FIRE RATED) ON 25MM X 12MM THK ALUMINIÚM **ROUND FLUTE PANELS TO BE DARK BIRCH SHADE** FRAMEWORK TO BE FINISHED WITH 1216 FINISHED WITH PA CONCRETE FINISH PAINT-AINTS TILL CEILING LVL ON 12MM THK FIRE RATED 914MM HT GYPSUM PARTITION PLY WITH 50MM X 50MM ALUMINIUM FRAMING 2892 WITH 25MM X 25MM THK ALUMINIUM FRAMEWORK TO BE FINISHED WITH CONCRETE **EXISTING SERVICE** 12MM THK FIRE RATED PLY PANELLING TO BE FINISHED SHAFT ALUMINIUM LOURED SHUTTER DOOR HT ABOVE SKIRTING-REFER 50 MM X 100MM GYPSUM PANELLING ON GYPSUM PANELLING ON THK W 12MM THK FIRE RATED PLY 12MM THK FIRE RATED PLY ON 25MM X 12MM THK ON 25MM X 12MM THK ALUMINIUM FRAMEWORK TO ALUMINIUM FRAMEWORK TO BE FINISHED WITH CONCRETE BE FINISHED WITH CONCRETE FINISH PAINT- 8508 TOUCH 1854 FINISH PAINT-**PAINTS TILL CEILING LVL** 50 MM X 50MM THK 38MM X 38MM MDF GREY **ROUND FLUTE PANELS TO BE FINISHED WITH PAII** 1981 COOL CRYSTA 25 MM X 12MM THK GYPSUM PANELLING ON 12MM THK FIRE 50 MM X 100MM THK WOODEN BEADING RATED PLY ON 25MM X 12MM THK ON 12MM THK FIRE RATED PLY ALUMINIUM FRAMEWORK TO BE FINISHED WITH CONCRETE FINISH PAINT-PATTI TO BE FINISHED OVER 25MM X 12MM **DARK BIRCH SHADE** ALUMINIUM FRAMING **FIRE RATED POLISI DARK OAK SHADE BIRCH SHAD** 1200MM HT SUSPENDED MDF PANEL TO BE FINISHED WITH PAINT-METALLIC GREY 8296 FROM ASIAN PAINTS WITH 25MM X 25MM ALUMINIUM PH MAIN ENTRY FRAMING ABOVE 3000 MM HT. WALL 25MM X75MM WOODEN PATTI FINISHED WITH POLISH (FIRE RATED) MATCHING TO MEDIUM SHADE TEAK WOOD (FROM AIRPORT SIDE) (& FROM FOH SIDE TO BE FINISHED WITH FIRE FACADE ELEVATION THE COPYRIGHT OF THIS DRAWING REMAINS WITH WHITE WATER DESIGN STUDIO AND IT MAY NOT BE REPRODUCED IN ANY WHICH MANNER WITHOUT PRIOR WRITTEN. CONSENT KOR.CONS) FIGURED DIMENSIONS ARE TO BE USED IN PREFERENCES TO SCALED SIZES. ALL DIMENSIONS MUST BE CHECKED BEFORE COMMENCING WORK ON SITE. HITE WATE R 2. THIS DRAWINGS TO BE READ IN CONJUNCTION WITH ALL OTHER RELEVANT DRAWINGS. 3 ALL PROPOSED WORKS TO BE CARRIED OUT IN ACCORDANCE WITH TECHNICAL SPECIFICATIONS AND SCHEDULES MENTIONED FOR INTERIOR WORKS ALL WORK IS TO BE CARRIED OUT STRICTLY IN ACCORDANCE WITH ISI STANDARDS (WHERE APPLICABLE) & BEST TRADE PRACTICES.ALL WORK MUST SATISFY THE REQUIREMENTS OF THE LOCAL AUTHORITIES. LEVEL F 027 - WEST- HYDERABAD WHITE WATER DESIGN STUDIO TO APPROVE ALL CONTRACTORS' SETTINGS OUT & ALL CO-ORDINATION SHOP DRAWINGS PRIOR TO ALL MANUFACTURERS, CONTRACTORS, INSTALLERS & SPECIALISTS TO BE RESPONSIBLE FOR ENSURING THAT ALL OF THEIR COMMENCEMENT OF INSTALLATION Anchorage, off Govandi Station Rd Near Amarnath Patil Ground, Govandi-(E) Mumbai 400 088 HEAD OFFICE: DRAWING TITLE WORKS FULLY COMPLY WITH THE REQUIREMENTS OF THE LOCAL AUTHORITIES & FIRE DEPARTMENT & THAT ALL SAFETY STANDARDS ARE MET THROUGHOUT PARTITION LAYOUT PH - LEVEL F 027 - WEST- HYDERABAD ALL FIT-OUT CONTRACTORS & SPECIALISTS TO PREPARE FULL SHOP DRAWINGS WITH SPECIFIC REFERENCE TO SITE CONDITIONS FOR WHITE WATER DESIGN STUDIO APPROVAL PRIOR TO MANUFACTURE & INSTALLATION AS APPROPRIATE TO THEIR TASK. TEL: +91 22 6740 7640. Email:studio@whitewaterdesign.in