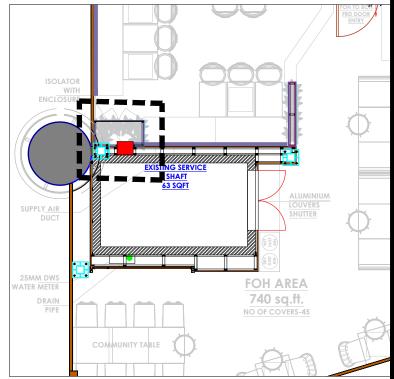

HEAD OFFICE .-

Anchorage, off Govandi Station Rd Near Amarnath Patil Ground, Govandi-(E) Mumhai 400 088

TEL: +91 22 6740 7640.

| TOTAL AREA    | 1400 SQ. FT. |
|---------------|--------------|
| BOH AREA      | 575 SQ. FT.  |
| FOH AREA      | 740 SQ. FT.  |
| NO. OF COVERS | 45 NOS.      |