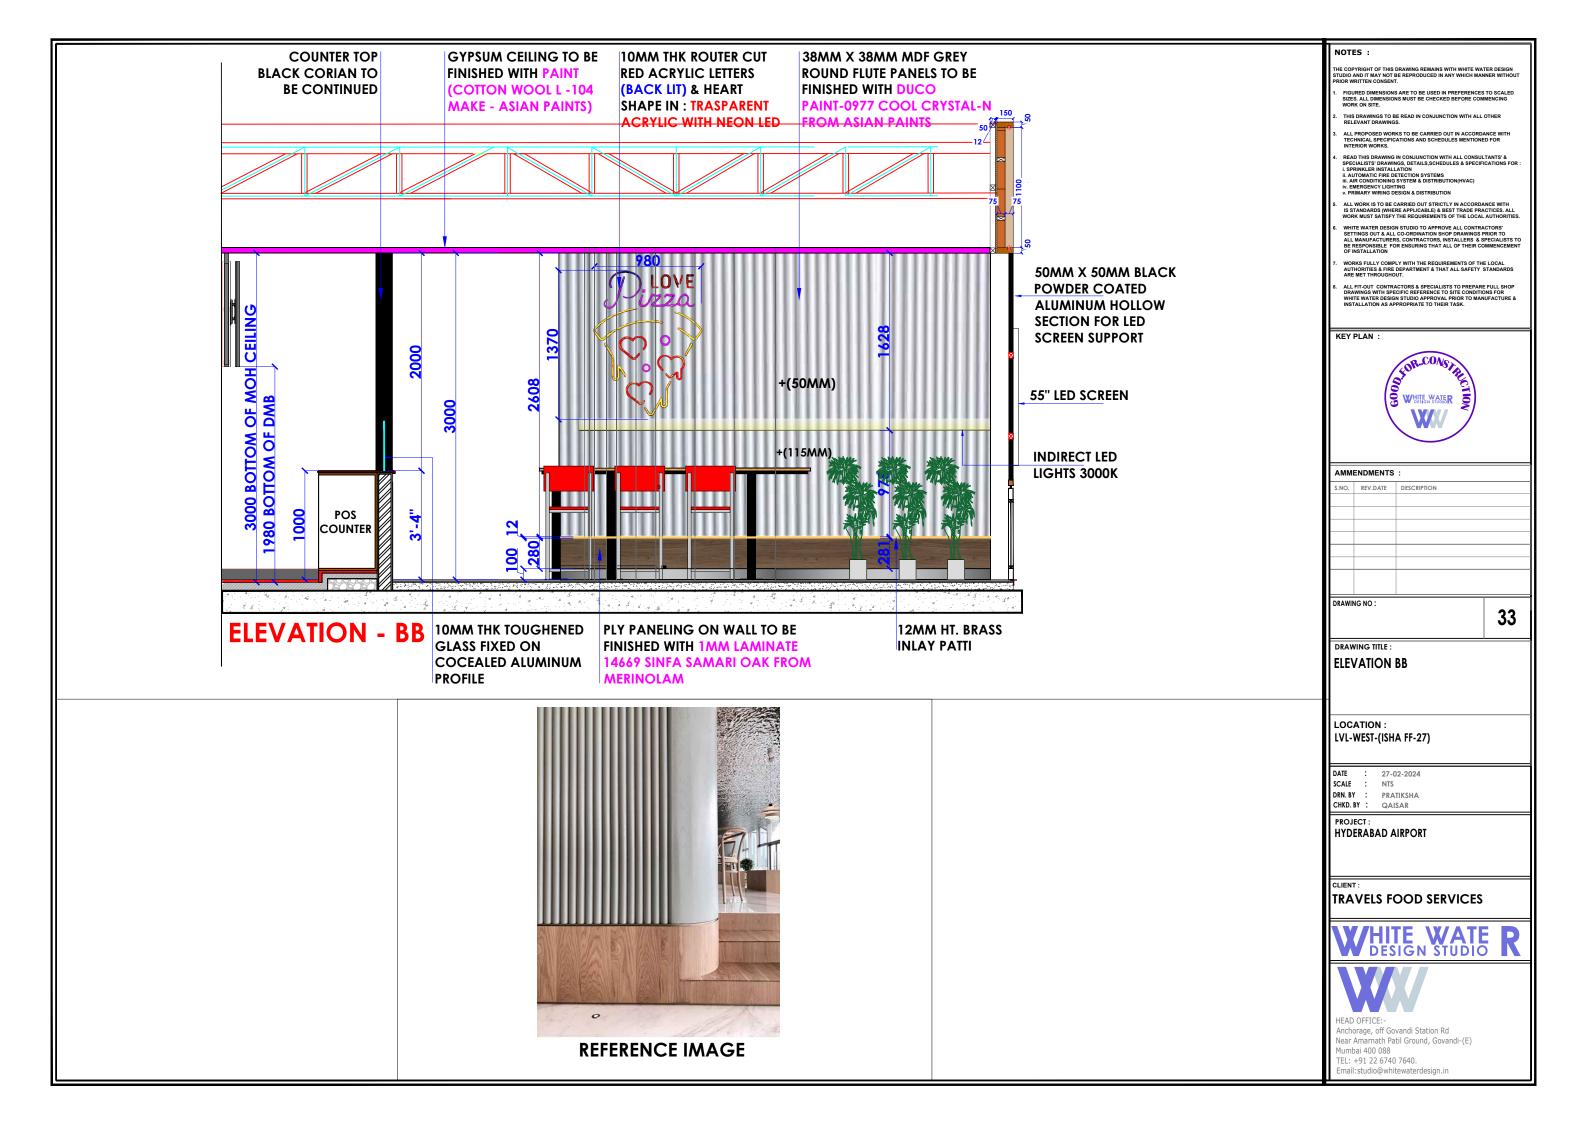

# PH- LEVEL-FF-WEST 027-HYDERABADCIVIL INTERIOR GFC SET

NOTE- ALL INTERNAL MATERIALS FOR WALL PANELLING, PARTITIONS TO BE FIRE RATED.

CLIENT:

**GMR HOSPITALITY** 

**HEAD OFFICE:-**

Anchorage, off Govandi Station Road Near Amarnath Patil Ground, Govandi - (E), Mumbai 400 088

TEL: +91 22 6740 7640

Email: studio@whitewaterdesign.in

| PAGE NO. | DRAWING DESCRIPTION           | PAGE NO. | DRAWING DESCRIPTION        |
|----------|-------------------------------|----------|----------------------------|
| 03       | CIVIL LAYOUT                  | 36       | ELEVATION-A1               |
| 04       | RAISED FLOOR LAYOUT           | 37       | ELEVATION-B                |
| 05       | PARTITION LAYOUT              | 38       | ELEVATION-B1               |
| 06-17    | PARTITION DETAIL              | 39       | ELEVATION-C                |
| 18       | WALL FINISH LAYOUT            | 40       | ELEVATION-D                |
| 19       | FURNITURE LAYOUT              | 41       | FRONT FACADE ELEVATION     |
| 20       | FURNITURE NOMENCLATURE LAYOUT | 42       | LHS FACADE ELEVATION       |
| 21       | FURNITURE DETAIL              | 43       | RHS FACADE ELEVATION       |
| 22       | EQUIPMENT DIMENSION           | 44       | REAR SIDE FACADE ELEVATION |
| 23       | EQUIPMENT LEGEND              | 45       | INTERNAL GRAPHICS          |
| 24       | FLOORING LAYOUT               | 46       | EXTERNAL GRAPHICS          |
| 25       | FLOORING SECTION              | 47       | COUNTER DETAILS            |
| 26       | CEILING LAYOUT                | 48       | SERVICE STATION DETAIL     |
| 27       | HOOD AREA SECTION             | 49       | RAFTER CEILING DETAILS     |
| 28       | LIGHTING LAYOUT               | 50       | MANAGER TABLE DETAILS      |
| 29       | LIGHTING CO-ORDINATION LAYOUT | 51       | FOH TO BOH DOOR DETAIL     |
| 30-32    | TRAP DOOR DETAIL              | 52       | FIRE EXIT DOOR DETAIL      |
| 33       | MS STRUCTURE DETAIL           | 53       | DMB DETAILS                |
| 34       | DEMARCATION LAYOUT            | 54-58    | RAILING DETAIL             |
| 35       | ELEVATION-A                   | 59       | LOUVERED SHUTTER DETAIL    |