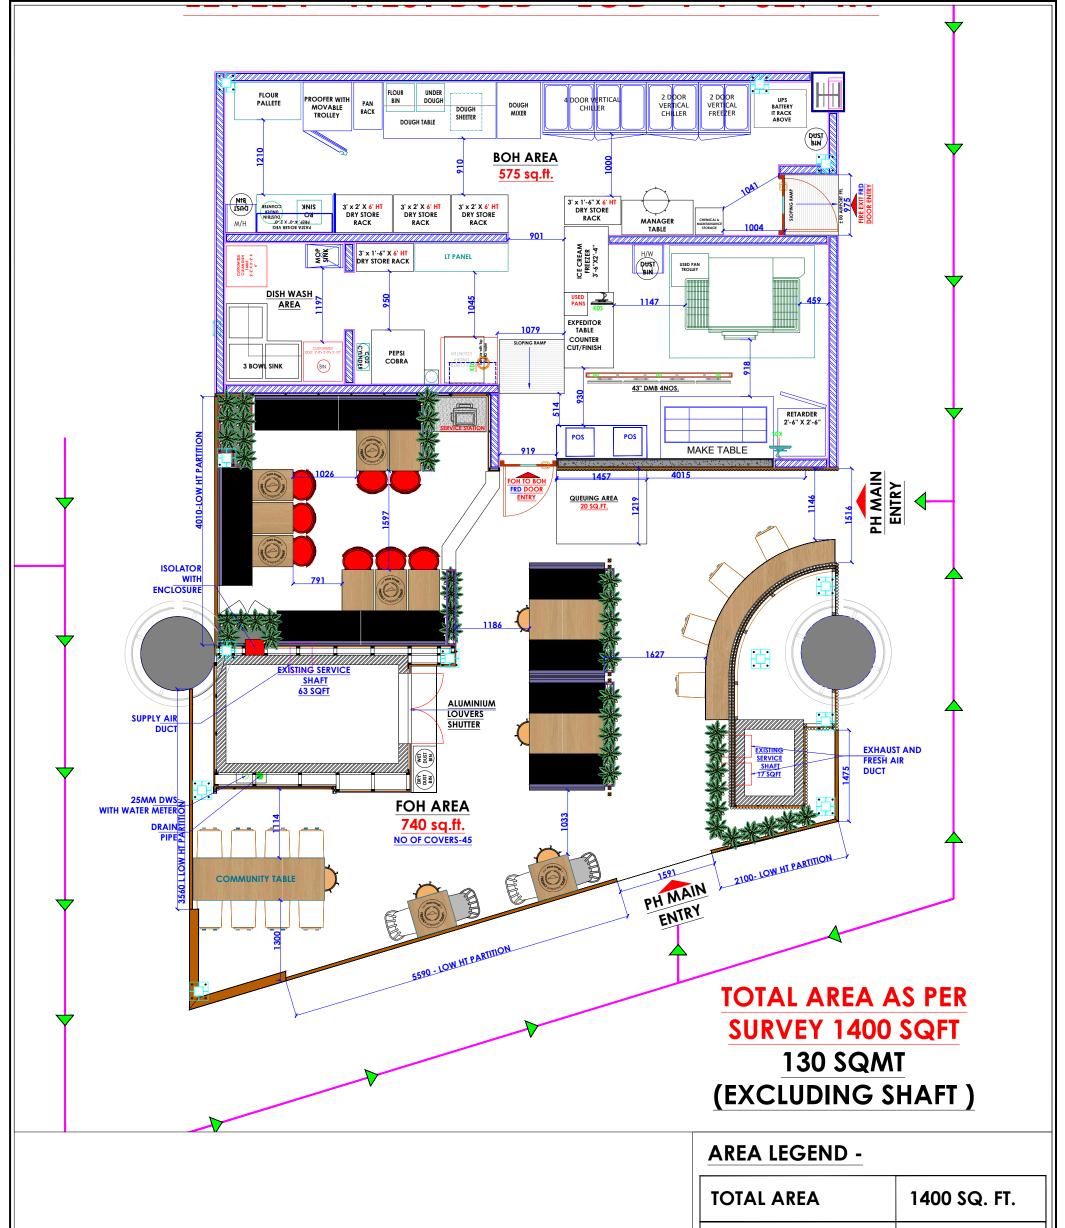

HEAD OFFICE .-

Anchorage, off Govandi Station Rd Near Amarnath Patil Ground, Govandi-(E) Mumhai 400 088

TEL: +91 22 6740 7640.

| TOTAL AREA    | 1400 SQ. FT. |
|---------------|--------------|
| BOH AREA      | 575 SQ. FT.  |
| FOH AREA      | 740 SQ. FT.  |
| NO. OF COVERS | 45 NOS.      |