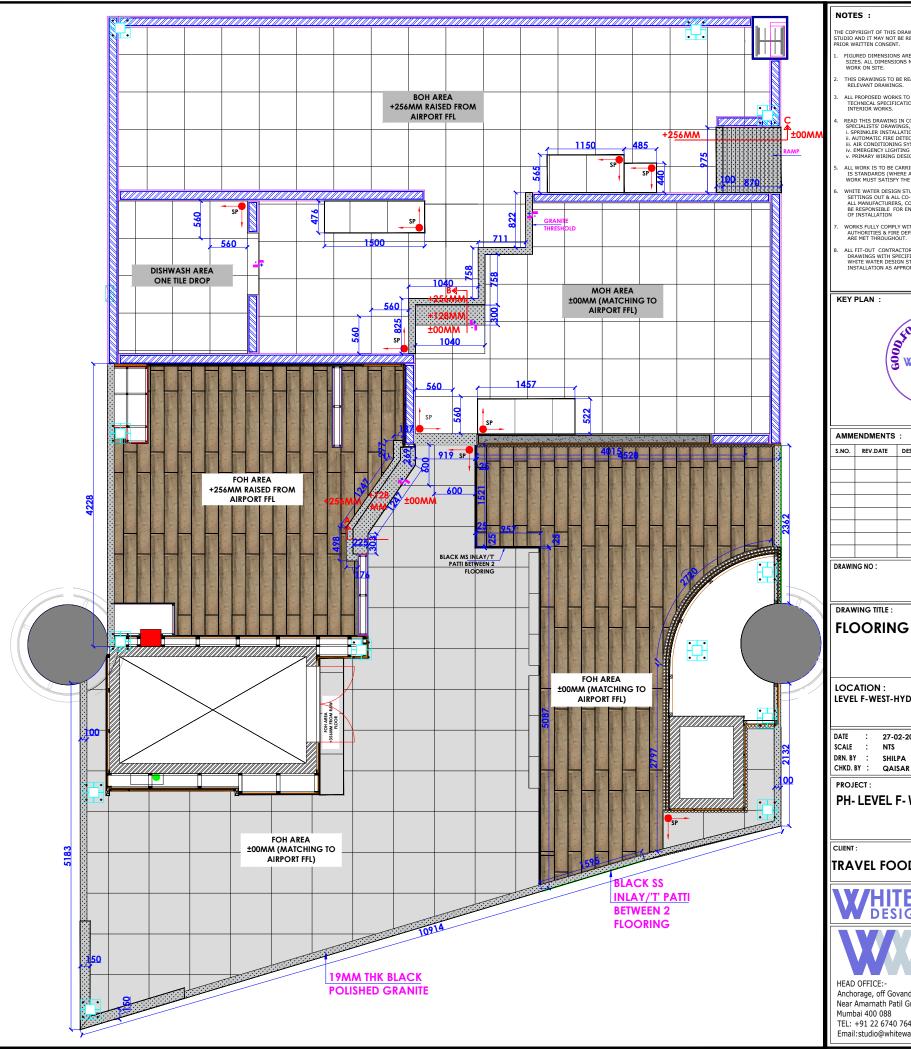

# **LEGEND** -

| NO. | INDICATION                                                                                    | NAME OF MATERIAL                                          | SIZE OF<br>MATERIAL |  |
|-----|-----------------------------------------------------------------------------------------------|-----------------------------------------------------------|---------------------|--|
| 1.  | DELPHI GRAY VITRIFIED TILES FROM KAJARIA WITH 3MM SPACER FILLED WITH BLACK GROUTING (FOH AREA |                                                           | 2'-0" x 2'-0"       |  |
| 2.  | KOTA STONE TILE IN BOH AREA                                                                   |                                                           | 1'-10" x 1'-10"     |  |
| 3.  |                                                                                               | 19MM THK BLACK POLISHED GRANITE FOR THREASHOLD & STEP     |                     |  |
| 4.  | S.P. FLOORING START POINT                                                                     |                                                           |                     |  |
| 5.  |                                                                                               | L-847 EXOTIC BEACHWOOD WOODEN FLOORING FROM ROYALE TOUCHE |                     |  |

**WOODEN FLOORING REFERENCE** 

# **FLOORING LAYOUT**

LOCATION:

LEVEL F-WEST-HYDERABAD

DATE : 27-02-2024 SCALE : NTS DRN. BY : SHILPA

PROJECT :

PH- LEVEL F- WEST-HYDERABAD

TRAVEL FOOD SERVICES

# WHITE WATE R

HEAD OFFICE:-Anchorage, off Govandi Station Rd Near Amarnath Patil Ground, Govandi-(E)

Mumbai 400 088 TEL: +91 22 6740 7640. Email:studio@whitewaterdesign.in

RAMP DETAIL
SERVICE ENTRY FLR
SECTION