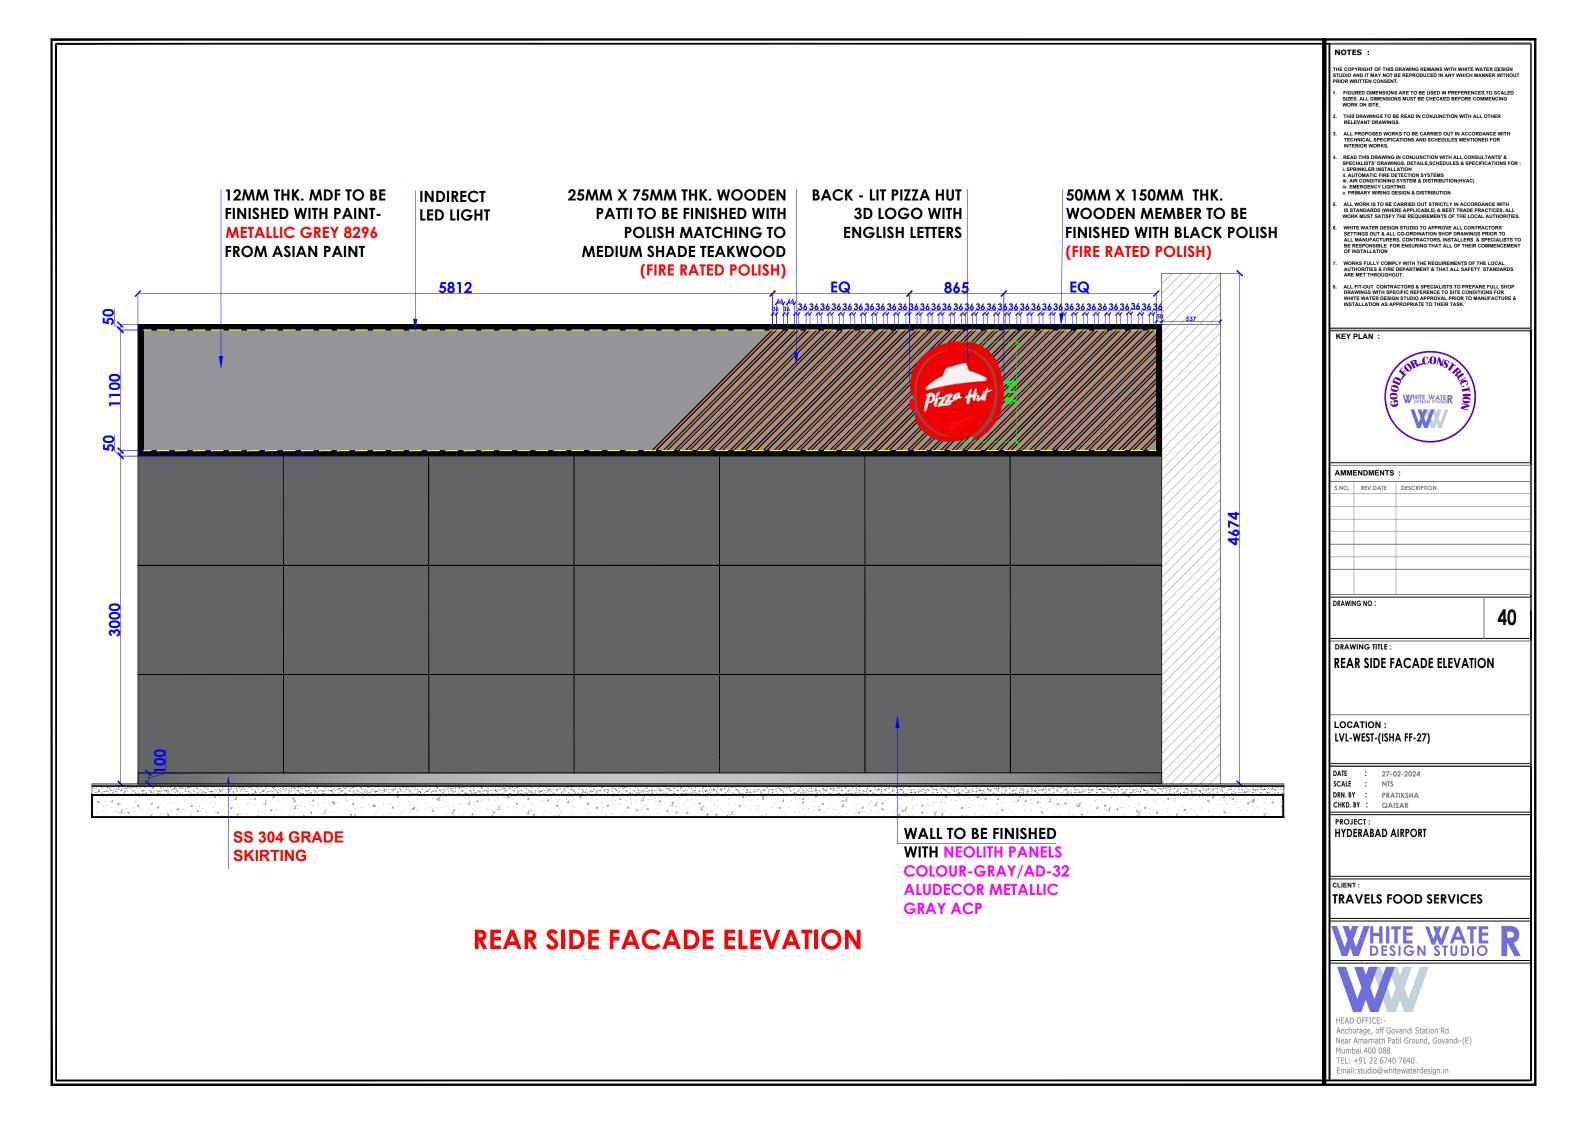

### LEVEL F -WEST BULB - LOD -F-F-027-R1 1200MM HT SUSPENDED MDF PANEL TO BE COLUMN TO BE FINISHED WITH PAINT-METALLIC GREY 8296 FROM **FINISHES WITH BISON** ASIAN PAINTS WITH 25MM X 25MM ALUMINIUM FRAMING ABOVE 3000 MM HT. WALL 25MM X75MM WOODEN PATTI FINISHED WITH POLISH (FIRE RATED) MATCHING TO MEDIUM 867 • SHADE TEAK WOOD (FROM AIRPORT SIDE) (& FROM BOH SIDE TO BE FINISHED WITH FIRE 1200MM HT SUSPENDED BISON RATED PLY) PANEL ON 50MM X 50MM THK ALUMINIUM FRAMING TO BE SOFT FINISHED WITH NEOLITH 25MM THK SS PARTITION TILL 1800MM HT (& FROM BOH SIDE TO BE 2792 873 FINISHED WITH FIRE RATED PLY) 873 400MM HT. FIRE RATED PLY 100MM THK 300MM HT. SUSPENDED BOXING (SUSPENDED FROM (FROM CEILING) FIRE RATED PLY PARTITION TO BE FINISHED WITH CEILING) WITH DOOR TO ACCESS WATER METER TO BE FINISHED WITH 21066 BLA 1200MM HT SUSPENDED MDF PANEL TO BE FINISHED WITH PAINT-METALLIC GREY 8296 FROM ASIAN PAINTS WITH 25MM X 25MM ALUMINIUM ROSEGOLD SS STRIP FOR FIXING ROSEGOLD SS STRIP FOR FIXING FRAMING ABOVE 3000 MM HT. WALL DESIGN TO BE FIXED TO BE FIXED USING **USING** 25MM X75MM WOODEN PATTI FINISHED WITH POLISH (FIRE RATED) MATCHING TO MEDIUM SHADE TEAK WOOD (FROM AIRPORT SIDE) 12MM THK FIRE RATED PLY PANELLING ON 25MM X 25MM THK ALUMINIUM FRAMEWORK TO BE 12MM THK FIRE RATED PLY PANELLING RATED PLY) ON 25MM X 25MM THK ALUMINIUM FRAMEWORK TO BE FINISHED WITH FROM MERINOLAM WITH 8MM GROOVE AT AN ANGLE OF 45° TILL CEILING LVL 3504015 1047 **PH MAIN** .338 919 190 12MM THK FIRE RATED PLY PANELLING ON COUNTER FRONT 200MM THK 900MM HT 38MM X 38MM MD 150 215 SUSPENDED FIRE RATED PLY **ROUND FLUTE PANELS TO BE** 914MM HT 12MM PLY (FIRE RATED) PARTITION ABOVE DOOR TILL WALL TO BE FINISHED WITH 1A **FINISHED WITH PAII** BOXING ON 25MM X 25MM THK LAMINATE 14669 SINFA SAMARI OAK FROM MERINOLAM (TILL CEILING LVL TO BE FINISHED ALUMINIUM FRAMEWORK TO BE ASIAN PAINTS ON 12MM **FINISHED WITH 1MM T** THIK FIRE RATED PLY MERINOLAM FROM BOTH SIDES 2 38MM Y 38MM MDF GREY FROM MERINOLAM 914MM HT 12MM PLY (FIRE RATED) ROUND FLUTE PANELS TO BE **BOXING WITH SHUTTERS FOR ACCESS FINISHED WITH PAINT-097** 50 MM X 50MM THK OF ISOLATOR ON 25MM X 25MM THK ALUMINIUM FRAMEWORK TO BE 3746 3620 ON 12MM THIK FIRE RATED PLY OF FINISHED WITH TO BE FINISHED WITH -REFER DETAIL GYPSUM PANELLING ON 12MM THK PLY (FIRE RATED) ON 25MM X 12MM THK ALUMINIÚM **ROUND FLUTE PANELS TO BE DARK BIRCH SHADE** FRAMEWORK TO BE FINISHED WITH 1216 FINISHED WITH PA CONCRETE FINISH PAINT-AINTS TILL CEILING LVL ON 12MM THK FIRE RATED 914MM HT GYPSUM PARTITION PLY WITH 50MM X 50MM ALUMINIUM FRAMING 2892 WITH 25MM X 25MM THK ALUMINIUM FRAMEWORK TO BE FINISHED WITH CONCRETE **EXISTING SERVICE** 12MM THK FIRE RATED PLY PANELLING TO BE FINISHED SHAFT ALUMINIUM LOURED SHUTTER DOOR HT ABOVE SKIRTING-REFER 50 MM X 100MM GYPSUM PANELLING ON GYPSUM PANELLING ON THK W 12MM THK FIRE RATED PLY 12MM THK FIRE RATED PLY ON 25MM X 12MM THK ON 25MM X 12MM THK ALUMINIUM FRAMEWORK TO ALUMINIUM FRAMEWORK TO BE FINISHED WITH CONCRETE BE FINISHED WITH CONCRETE FINISH PAINT- 8508 TOUCH 1854 FINISH PAINT-**PAINTS TILL CEILING LVL** 50 MM X 50MM THK 38MM X 38MM MDF GREY **ROUND FLUTE PANELS TO BE FINISHED WITH PAII** 1981 COOL CRYSTA 25 MM X 12MM THK GYPSUM PANELLING ON 12MM THK FIRE 50 MM X 100MM THK WOODEN BEADING RATED PLY ON 25MM X 12MM THK ON 12MM THK FIRE RATED PLY ALUMINIUM FRAMEWORK TO BE FINISHED WITH CONCRETE FINISH PAINT-PATTI TO BE FINISHED OVER 25MM X 12MM **DARK BIRCH SHADE** ALUMINIUM FRAMING **FIRE RATED POLISI DARK OAK SHADE BIRCH SHAD** 1200MM HT SUSPENDED MDF PANEL TO BE FINISHED WITH PAINT-METALLIC GREY 8296 FROM ASIAN PAINTS WITH 25MM X 25MM ALUMINIUM PH MAIN ENTRY FRAMING ABOVE 3000 MM HT. WALL 25MM X75MM WOODEN PATTI FINISHED WITH POLISH (FIRE RATED) MATCHING TO MEDIUM SHADE TEAK WOOD (FROM AIRPORT SIDE) (& FROM FOH SIDE TO BE FINISHED WITH FIRE FACADE ELEVATION THE COPYRIGHT OF THIS DRAWING REMAINS WITH WHITE WATER DESIGN STUDIO AND IT MAY NOT BE REPRODUCED IN ANY WHICH MANNER WITHOUT PRIOR WRITTEN. CONSENT KOR.CONS) FIGURED DIMENSIONS ARE TO BE USED IN PREFERENCES TO SCALED SIZES. ALL DIMENSIONS MUST BE CHECKED BEFORE COMMENCING WORK ON SITE. HITE WATE R 2. THIS DRAWINGS TO BE READ IN CONJUNCTION WITH ALL OTHER RELEVANT DRAWINGS. 3 ALL PROPOSED WORKS TO BE CARRIED OUT IN ACCORDANCE WITH TECHNICAL SPECIFICATIONS AND SCHEDULES MENTIONED FOR INTERIOR WORKS ALL WORK IS TO BE CARRIED OUT STRICTLY IN ACCORDANCE WITH ISI STANDARDS (WHERE APPLICABLE) & BEST TRADE PRACTICES.ALL WORK MUST SATISFY THE REQUIREMENTS OF THE LOCAL AUTHORITIES. LEVEL F 027 - WEST- HYDERABAD WHITE WATER DESIGN STUDIO TO APPROVE ALL CONTRACTORS' SETTINGS OUT & ALL CO-ORDINATION SHOP DRAWINGS PRIOR TO ALL MANUFACTURERS, CONTRACTORS, INSTALLERS & SPECIALISTS TO BE RESPONSIBLE FOR ENSURING THAT ALL OF THEIR COMMENCEMENT OF INSTALLATION Anchorage, off Govandi Station Rd Near Amarnath Patil Ground, Govandi-(E) Mumbai 400 088 HEAD OFFICE: DRAWING TITLE WORKS FULLY COMPLY WITH THE REQUIREMENTS OF THE LOCAL AUTHORITIES & FIRE DEPARTMENT & THAT ALL SAFETY STANDARDS ARE MET THROUGHOUT PARTITION LAYOUT PH - LEVEL F 027 - WEST- HYDERABAD ALL FIT-OUT CONTRACTORS & SPECIALISTS TO PREPARE FULL SHOP DRAWINGS WITH SPECIFIC REFERENCE TO SITE CONDITIONS FOR WHITE WATER DESIGN STUDIO APPROVAL PRIOR TO MANUFACTURE & INSTALLATION AS APPROPRIATE TO THEIR TASK. TEL: +91 22 6740 7640. Email:studio@whitewaterdesign.in