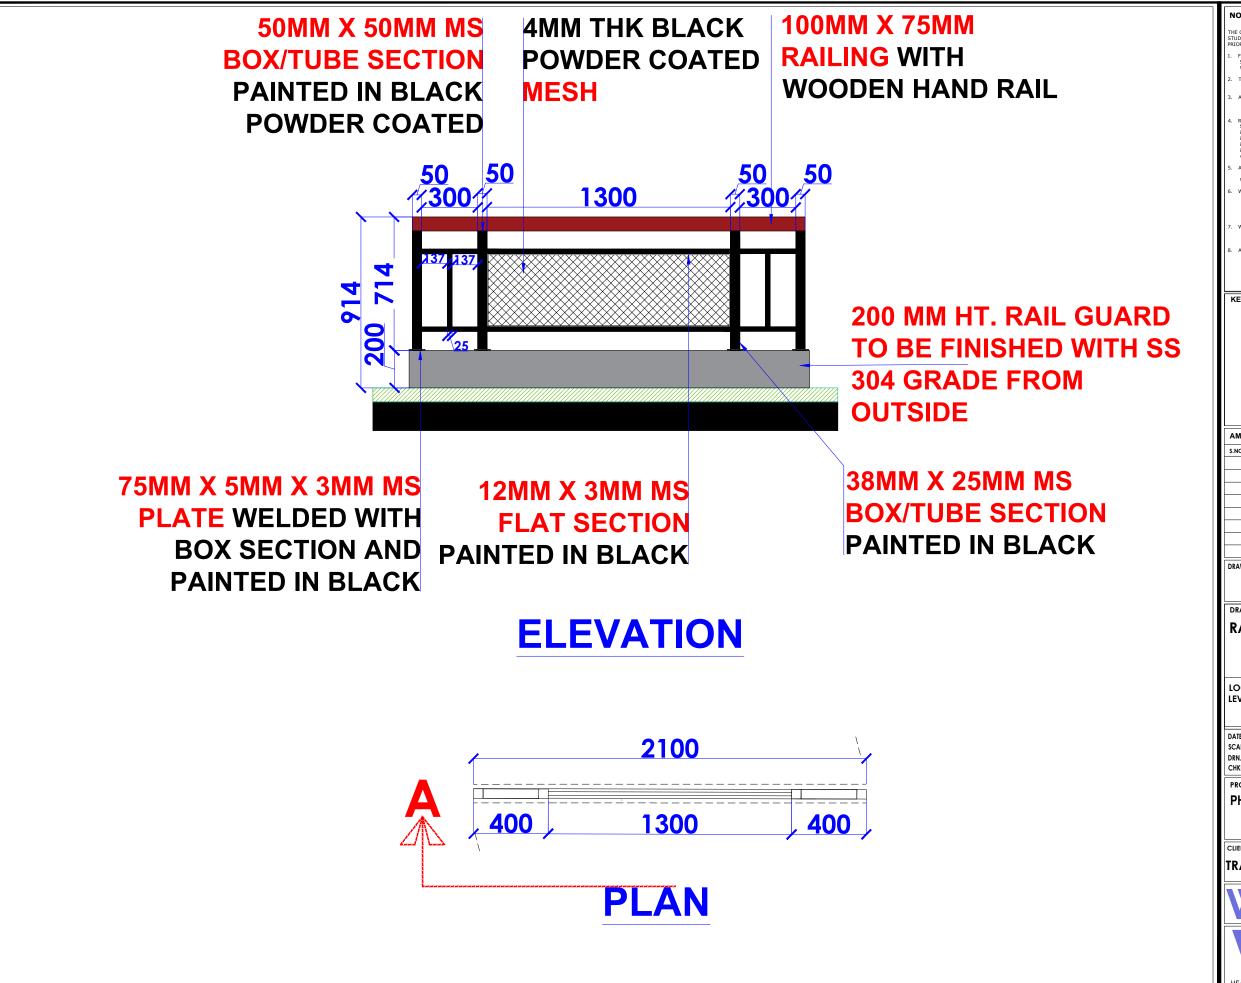

KEY PLAN

100MM X 75MM RAILING WITH

| AMM   | ENDMENTS | :           |
|-------|----------|-------------|
| S.NO. | REV.DATE | DESCRIPTION |
|       |          |             |
|       |          |             |
|       |          |             |
|       |          |             |
|       |          |             |
|       |          |             |
|       |          |             |

DRAWING NO :

50

DRAWING TITLE :

**RAILING DETAIL** 

LOCATION:

LEVEL F-WEST-HYDERABAD

DATE : 27-02-2024 SCALE : NTS DRN. BY : PRATIKSHA

PROJECT

PH- LEVEL F- WEST-HYDERABAD

TRAVEL FOOD SERVICES

HEAD OFFICE Anchorage, off Govandi Station Rd Near Amarnath Patil Ground, Govandi-(E) Mumbai 400 088 TEL: +91 22 6740 7640. Email:studio@whitewaterdesign.in

100MM X 75MM **RAILING WITH WOODEN HAND RAIL** 

**38MM X 25MM MS BOX/TUBE SECTION** PAINTED IN BLACK

200 MM HT. RAIL GUARD TO BE FINISHED WITH SS **304 GRADE FROM OUTSIDE** 

75MM X 5MM X 3MM MS **PLATE WELDED WITH BOX SECTION AND PAINTED IN BLACK** 

PAINTED IN **BLACK** 

**ELEVATION** 