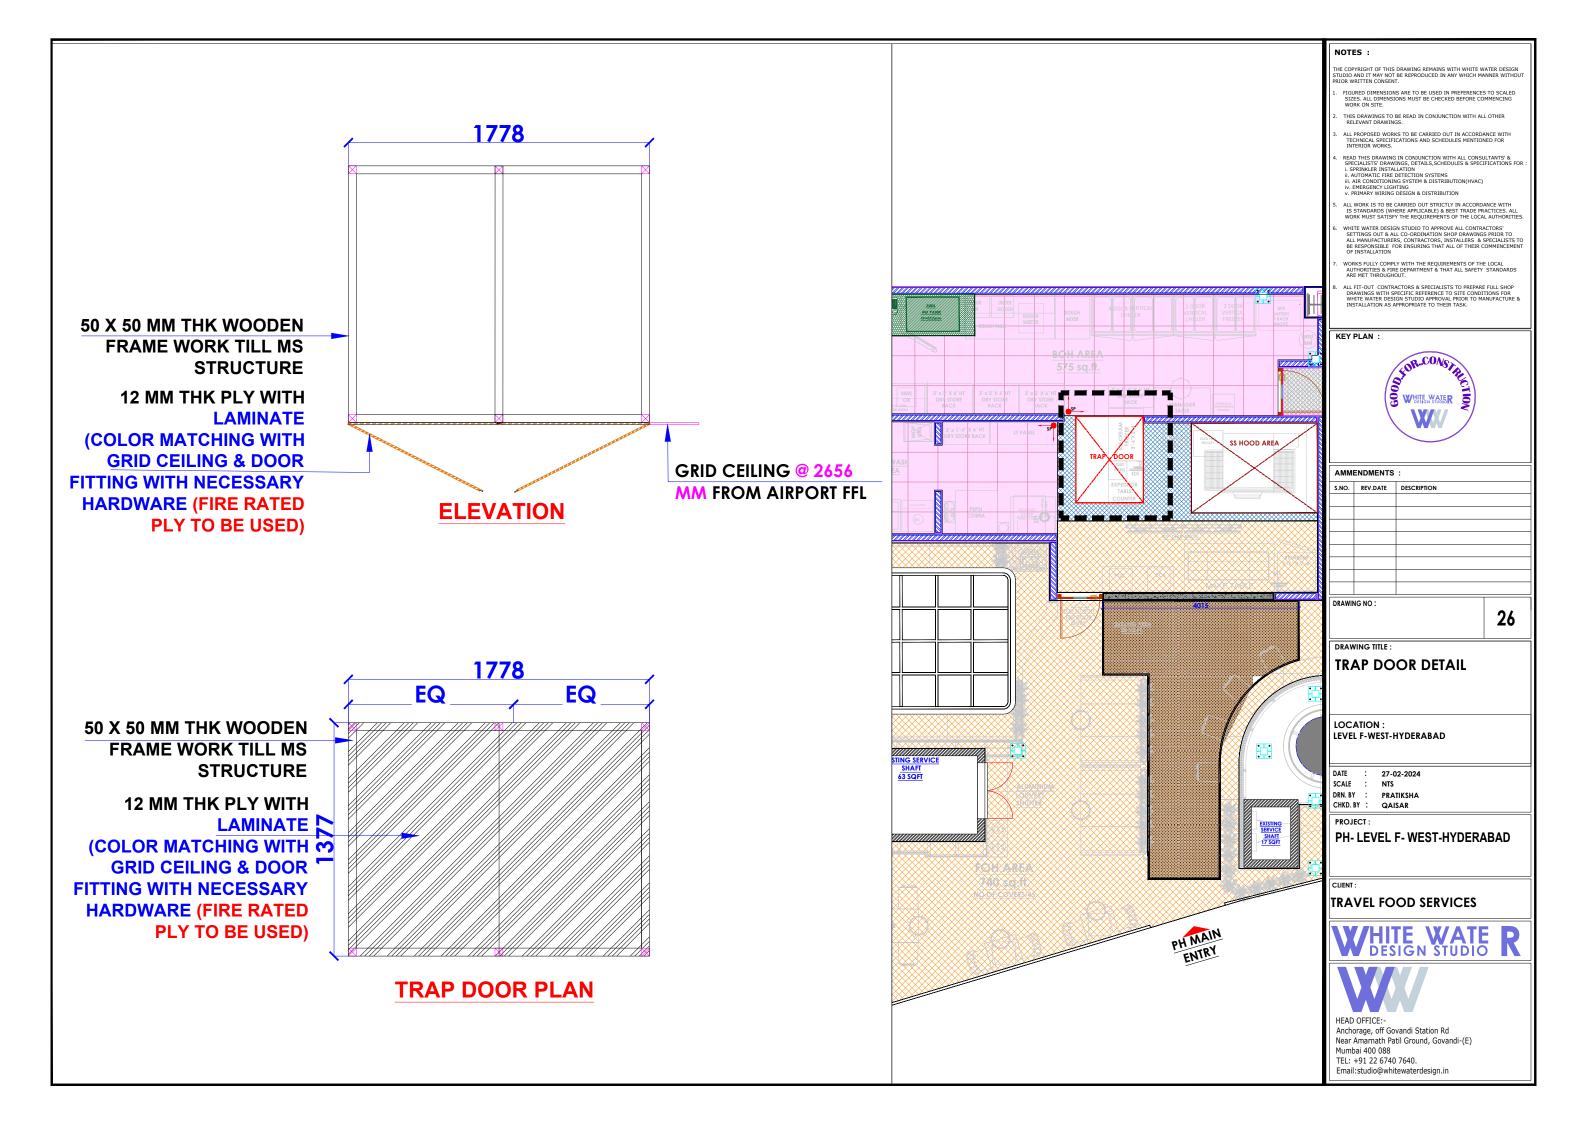

-----------|----------|-------------|
| S.NO.         | REV.DATE | DESCRIPTION |
|               |          |             |
|               |          |             |
|               |          |             |
|               |          |             |
|               |          |             |
|               |          |             |
|               |          |             |

DRAWING NO:

25

# DRAWING TITLE :

# LIGHTING COORDINATION **LAYOUT**

LOCATION:

LEVEL F-WEST-HYDERABAD

DATE : 27-02-2024 SCALE : NTS DRN. BY : PRATIKSHA CHKD. BY : QAISAR

PROJECT:

PH- LEVEL F- WEST-HYDERABAD

# TRAVEL FOOD SERVICES

# WHITE WATE R



HEAD OFFICE:-Anchorage, off Govandi Station Rd Near Amarnath Patil Ground, Govandi-(E)

Mumbai 400 088 TEL: +91 22 6740 7640. Email:studio@whitewaterdesign.in





















**REFERENCE IMAGE** 

#### KEY PLAN:



#### AMMENDMENTS :

| S.NO. | REV.DATE | DESCRIPTION |
|-------|----------|-------------|
|       |          |             |
|       |          |             |
|       |          |             |
|       |          |             |
|       |          |             |
|       |          |             |
|       |          |             |

DRAWING NO:

34

DRAWING TITLE :

**ELEVATION BB1** 

LOCATION:

LVL-WEST-(ISHA FF-27)

DATE : 27-02-2024 SCALE : NTS

DRN. BY : PRATIKSHA CHKD. BY : QAISAR

HYDERABAD AIRPORT

PROJECT:

TRAVELS FOOD SERVICES

WHITE WATE R



HEAD OFFICE:-Anchorage, off Govandi Station Rd Near Amarnath Patil Ground, Govandi-(E)

Mumbai 400 088 TEL: +91 22 6740 7640.











THE COPYRIGHT OF THIS DRAWING REMAINS WIT