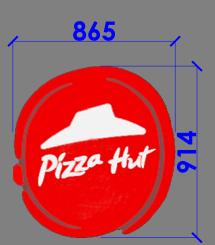

RED HAT-BACKLIT(CIRCULAR) 865MM DIA.
WITH PIZZA HUT ENGLISH LETTERS
FOR LHS & REAR SIDE FACADE:
2 NOS.

43" LED SCREEN

(FOR DMB) : 04 NOS.

55" LED SCREEN

(DIGITAL PROMO PANEL)

NOTES :
THE COPYRIGHT OF THIS DRAWING REMAINS WITH WHITE WATER DESIGN STUDIO AND IT MAY NOT BE REPRODUCED IN ANY WHICH MANNER WITHOUT PRIOR WRITTEN CONSENT.