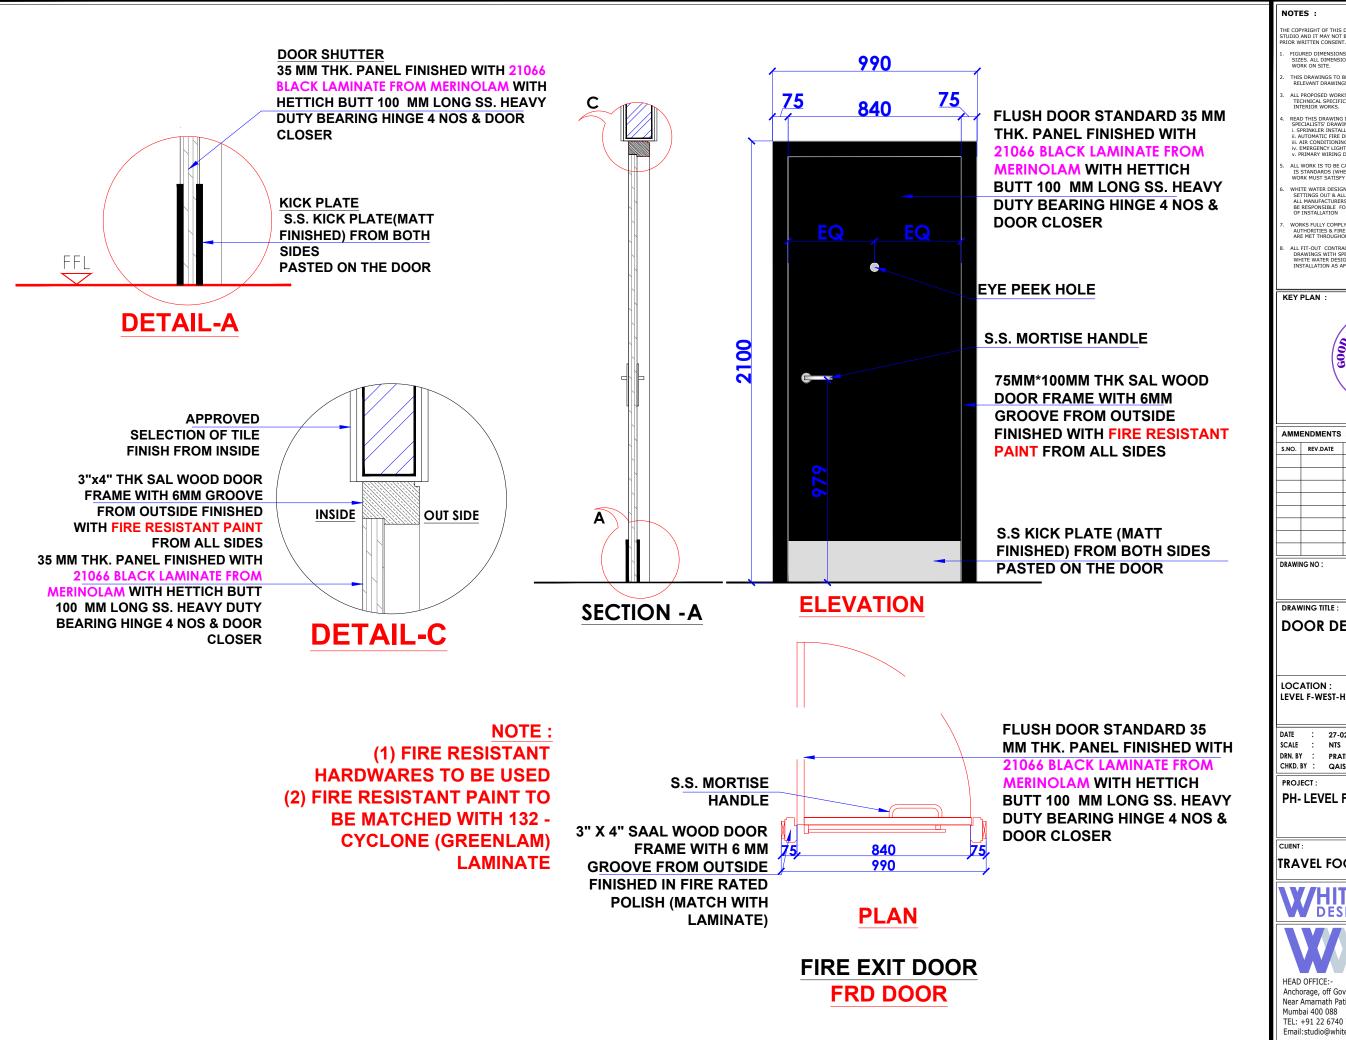

48

**DOOR DETAIL** 

LEVEL F-WEST-HYDERABAD

27-02-2024 PRATIKSHA

PH- LEVEL F- WEST-HYDERABAD

TRAVEL FOOD SERVICES

Anchorage, off Govandi Station Rd Near Amarnath Patil Ground, Govandi-(E) TEL: +91 22 6740 7640.