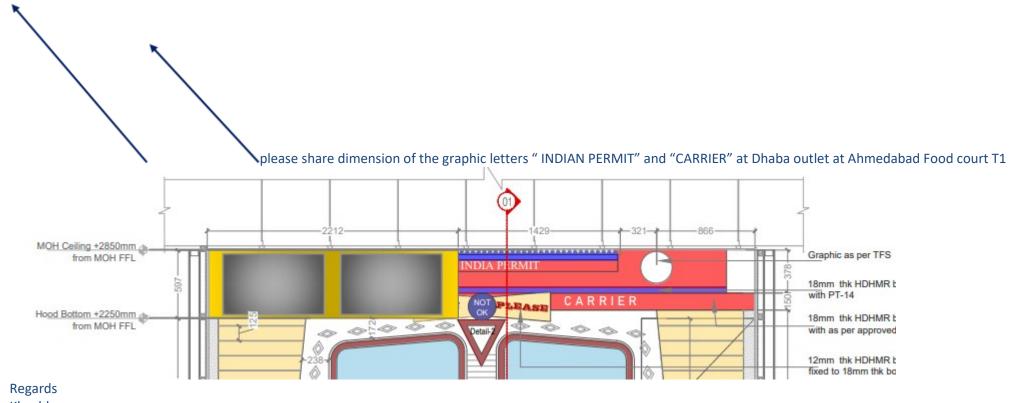

(santosh.tambe@travelfoodservices.com)

Subject: FW: AHMD\_FOOD COURT OUTLETS\_DHABA

Dear Abu

This is to inform you that the length of bulkhead for signage is not enough to accommodate signage of length of signage of length 3000mm so we are recommending new total length of 2050mm for both Wow momos and wow china with constant height of 600mm at Ahmedabad food court.