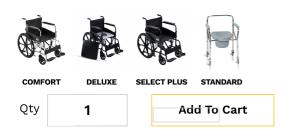

## VMS Careline Foldable Manual Wheelchair - Comfort

Details

₹ **5,149** ₹ **8,000** (-35%)

(Incl. of all taxes)

STATUS: IN STOCK

- IDEAL COMFORT: Experience ultimate comfort with the VMS Careline Comfort Foldable Wheelchair. Its premium breathable PVC material seat and backrest provide a customized and luxurious feel. The padded fixed armrests enhance comfort and offer safe adjustment. The detachable calf support belt reduces pressure, and the high-strength aluminium footrest plates can be flipped for easy standing.
- FOLDABLE AND EASY MOBILITY: Weighing just 18kgs, this wheelchair features a foldable design with swing-away leg rests. Its lightweight construction ensures effortless transportation and convenient storage.
- ADJUSTABLE BRAKE SYSTEM: Gain full control of your mobility with the VMS Careline Comfort wheelchair's adjustable brake system. The user-friendly handbrakes on both sides of the wheels offer personalized control over speed and safety. Easily customize the brake tightness with adjustable screws to suit your preferences.
- ANTI-SLIP HAND PUSH: The wheelchair features an anti-slip hand push at the backside, facilitating smooth movement by caregivers or attendants. The ergonomic design ensures a secure grip, and when self-propelled, the hand push can be detached effortlessly.
- EASY ASSEMBLY: Get started without any hassle with the VMS Careline Comfort wheelchair. Simply unfold the chair, flip the footrest, and it's ready for use. No complicated assembly is required, allowing you to enjoy convenience right from the start.