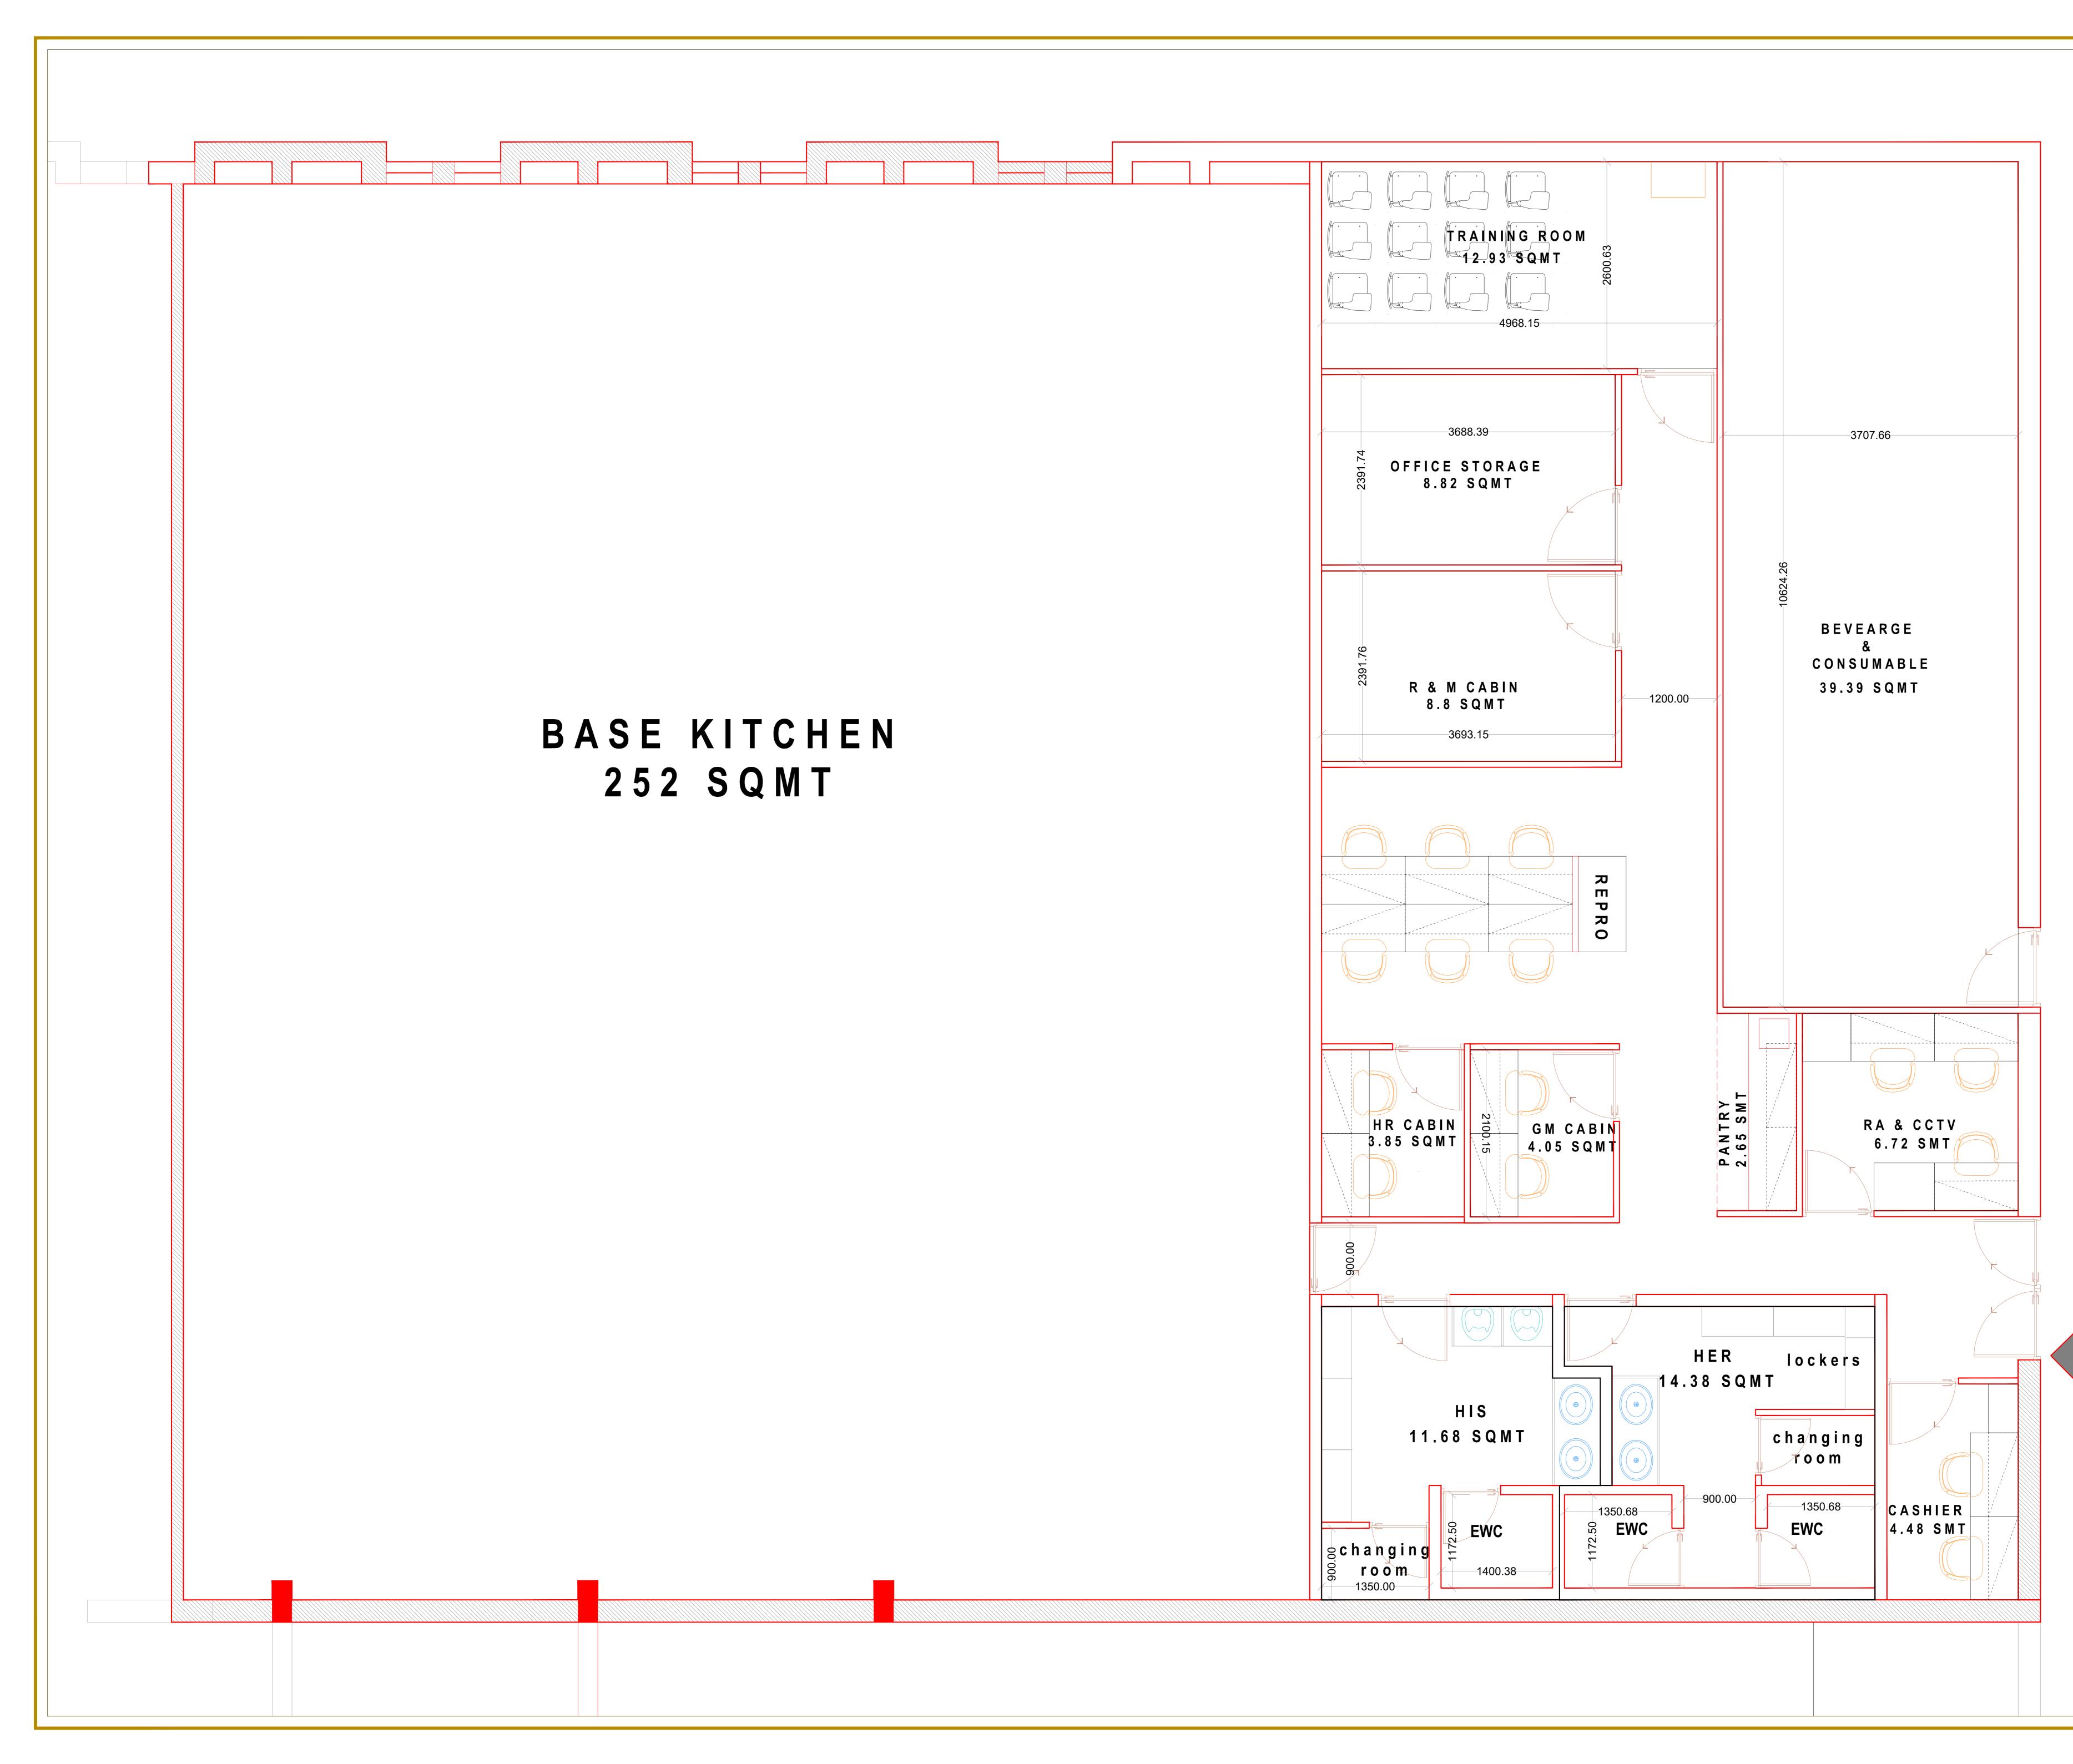

| 1. ALL DIMENSIONS ARE IN MILLIMETERS UNLESS<br>NOTED OTHERWISE. ALL DIMENSIONS TO BE<br>VERIFIED ON SITE & APPROVED BY THE                                                                                                                                        |                            |
|-------------------------------------------------------------------------------------------------------------------------------------------------------------------------------------------------------------------------------------------------------------------|----------------------------|
| SUPERVISOR.<br>2. DO NOT TAKE DIRECT MEASUREMENTS FROM<br>THIS DRAWINGS.                                                                                                                                                                                          |                            |
| <ul> <li>3. THIS DRAWING SHOULD BE READ IN<br/>CONJUNCTION WITH OTHER RELEVANT<br/>ARCHITECTURAL, STRUCTURAL, MECHANICAL AND<br/>ELECTRICAL DRAWINGS AND ALL RELEVANT<br/>SECTIONS OF THE SPECIFICATIONS.</li> <li>4. CONTRACTOR TO PROVIDE THEIR SHOP</li> </ul> |                            |
| DRAWINGS FOR APPROVAL.<br>5. NO PART OF THE DRAWING AND DESIGN                                                                                                                                                                                                    |                            |
| 5. NO PART OF THE DRAWING AND DESIGN<br>CONTAINED HEREIN MAY BE REPRODUCE                                                                                                                                                                                         |                            |
| REVISIONR5DES5R4DES4R3DES3R2DES2R1DES1                                                                                                                                                                                                                            | D5<br>D4<br>D3<br>D2<br>D1 |
| REV DESCRIPTION CLIENT:                                                                                                                                                                                                                                           | DATE                       |
| BASE KITCHEN                                                                                                                                                                                                                                                      |                            |
| PROJECT NAME:                                                                                                                                                                                                                                                     |                            |
| CLIENT                                                                                                                                                                                                                                                            |                            |
| LOCATION:                                                                                                                                                                                                                                                         |                            |
| PROJ_1                                                                                                                                                                                                                                                            |                            |
| DRAWING TITLE:                                                                                                                                                                                                                                                    |                            |
| DRWG_1                                                                                                                                                                                                                                                            |                            |
| DRAWN BY: KHUSHBU<br>CHECKED BY:CHK<br>APPROVED BY:CHK02<br>DATE:DATE SHEET SIZE<br>SCALE: SC REVISION: RI<br>SHEET NOSHTNO                                                                                                                                       |                            |

GENERAL NOTES:

ENTRANCE