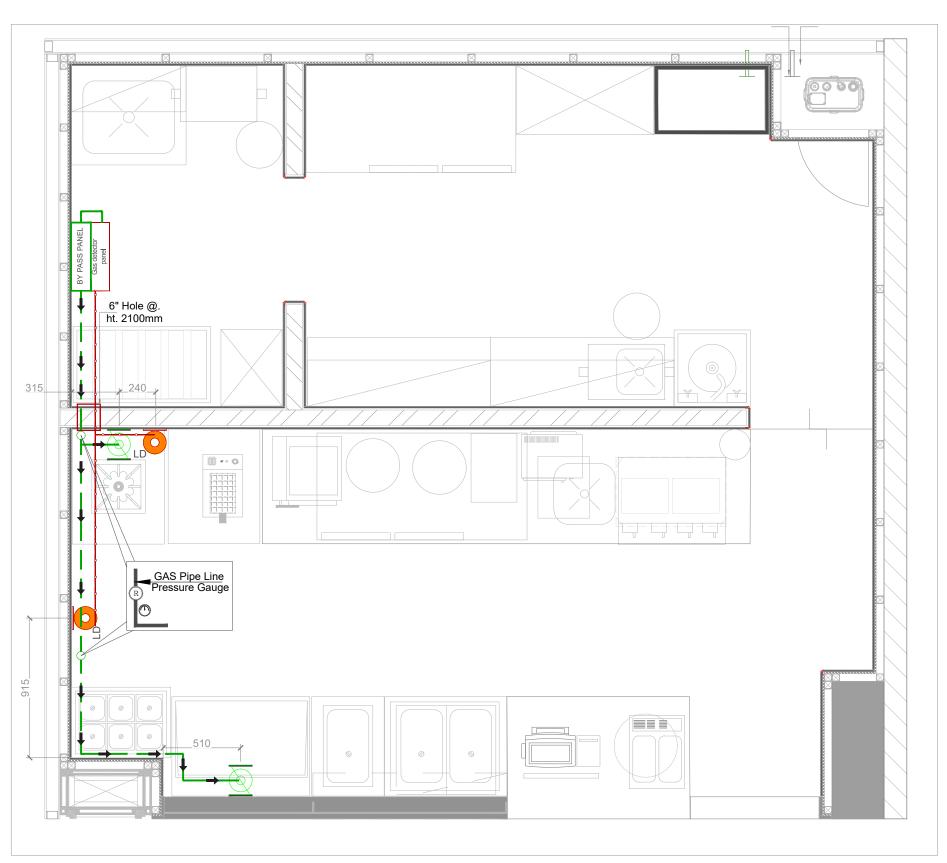

**GAS SUPPLY LAYOUT & WORKING** Scale:-1:30

|                                                                                                                                                                                                       |               |            | CAS DOLITING LEGEND       |                | NOTES:  1) DO NOT SCALE THE DRAWINGS FOLLOW THE WRITTEN DIMENSIONS. |                        |                                   |          |                                       |  |
|-------------------------------------------------------------------------------------------------------------------------------------------------------------------------------------------------------|---------------|------------|---------------------------|----------------|---------------------------------------------------------------------|------------------------|-----------------------------------|----------|---------------------------------------|--|
|                                                                                                                                                                                                       |               |            | GAS ROUTING LEGEND        |                | THED                                                                | IMENICION              | S SHOWN ADE IN                    | ENGLISH. | LIMITS                                |  |
|                                                                                                                                                                                                       | SYMBOL        |            | DESCRIPTION               | 4) AN'<br>BROU | Y AMBIO                                                             | GUITY FOU<br>O THE NOT | IND IN THE DRAW<br>ICE OF AN ARCH | ING SHAL | L BE IMMEDIATELY                      |  |
|                                                                                                                                                                                                       |               |            | Gas pipe 50 Ø             | 150            | TENIE                                                               | ١.                     |                                   |          |                                       |  |
|                                                                                                                                                                                                       |               |            | Gas detector wire         | LEG            | SEND                                                                | ):                     |                                   |          |                                       |  |
|                                                                                                                                                                                                       |               |            | Gas detector              |                |                                                                     |                        |                                   |          |                                       |  |
|                                                                                                                                                                                                       |               |            | Gas supply valve          |                |                                                                     |                        |                                   |          |                                       |  |
|                                                                                                                                                                                                       |               |            | Gas route                 |                |                                                                     |                        |                                   |          |                                       |  |
|                                                                                                                                                                                                       | BY PASS PANEL |            |                           |                |                                                                     |                        |                                   |          |                                       |  |
|                                                                                                                                                                                                       | GAS DETE      | CTOR PANEL |                           |                |                                                                     |                        |                                   |          |                                       |  |
|                                                                                                                                                                                                       |               |            | GAS ROUTING               |                |                                                                     |                        |                                   |          |                                       |  |
|                                                                                                                                                                                                       |               |            | For Burner For Combi Oven |                |                                                                     |                        |                                   |          |                                       |  |
|                                                                                                                                                                                                       |               |            |                           |                |                                                                     |                        |                                   |          |                                       |  |
|                                                                                                                                                                                                       |               |            |                           |                |                                                                     |                        |                                   |          |                                       |  |
|                                                                                                                                                                                                       | G3            | Point F    | or Hot Plate              |                |                                                                     |                        |                                   |          |                                       |  |
|                                                                                                                                                                                                       |               |            |                           |                |                                                                     |                        |                                   |          |                                       |  |
| NOTES A)Fryers and other critical equipment should have auto cut-off of electricity/ PNG on activation of Fire alarm.                                                                                 |               |            |                           |                |                                                                     |                        |                                   |          |                                       |  |
| B) Electrical and PNG equipment will be segregated from each other as both the line cannot travel on same wall                                                                                        |               |            |                           |                |                                                                     |                        |                                   |          |                                       |  |
| C)PNG leakage detection panel will be integrated with fire alarm panel and UPS with 90min battery back up. PNG leakage detection panel to have its own battery as well.                               |               |            |                           |                |                                                                     | ONS<br>DESC            | CRIPTION                          |          | DATE YYYY-MM-DD YYYY-MM-DD YYYY-MM-DD |  |
| D)Ensure that the PNG leakage detectors are located at least 300 to 500 mm above the source of leakage.                                                                                               |               |            |                           |                |                                                                     |                        |                                   |          |                                       |  |
| NOTE                                                                                                                                                                                                  |               |            |                           |                |                                                                     |                        |                                   |          |                                       |  |
| THE GAS LEAK DETECTORS WILL BE ON A AUTO SHUT<br>OFF GAS VALVE FOR 10% HOOTER AND 30% SHUT OFF<br>LOGIC.                                                                                              |               |            |                           |                |                                                                     |                        |                                   |          |                                       |  |
|                                                                                                                                                                                                       |               |            |                           |                |                                                                     |                        |                                   |          |                                       |  |
|                                                                                                                                                                                                       |               |            |                           |                |                                                                     | TAMP                   |                                   |          |                                       |  |
| 4 CORE(1.5 SQMM) CABLING SHOULD BE INSTERTED INTERNALLY TO BE DONE FOR GAS LEAKAGE DETECTOR AT NON-VEG AREA BEHIND EQUIPMENT, VEG AREA, INSIDE GAS BANK AND NEAR REGULATOR AND BI PASS PANEL WITH UPS |               |            |                           |                |                                                                     |                        |                                   |          |                                       |  |
| BACKUP.                                                                                                                                                                                               |               |            |                           |                |                                                                     | RT NAM                 | 1E                                |          |                                       |  |
|                                                                                                                                                                                                       |               |            |                           |                |                                                                     | AHMEDABAD AIRPORT      |                                   |          |                                       |  |
|                                                                                                                                                                                                       |               |            |                           |                |                                                                     | 0                      |                                   |          |                                       |  |
|                                                                                                                                                                                                       |               |            |                           |                |                                                                     | L-16                   |                                   |          |                                       |  |
|                                                                                                                                                                                                       |               |            |                           |                |                                                                     |                        |                                   |          |                                       |  |