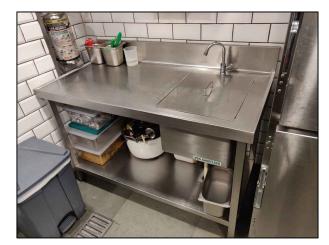

BOFC LVL.+2300 MM (FROM BOH FFL.)

BOH L<u>VL.+275 MM FFL.</u> (FROM RAW LVL.) RAW LVL. LVL.±00

**SECTIONAL ELEVATION-E** 

REFERENCE IMAGE FOR POINTS ARRANGEMENT ABOVE UNDER COUNTER FRIDGE UNIT

REFERENCE IMAGE FOR VEG PREP. UNIT