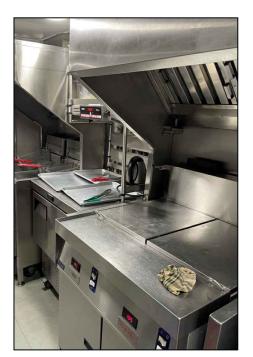

BOFC LVL.+2300 MM (FROM BOH FFL.)

BOH L<u>VL.+275 MM FFL.</u> (FROM RAW LVL.) RAW LVL. LVL.±00

**SECTIONAL ELEVATION-E** 



REFERENCE IMAGE FOR POINTS ARRANGEMENT ABOVE UNDER COUNTER FRIDGE UNIT



REFERENCE IMAGE FOR VEG PREP. UNIT



FRYER, UNDER COUNTER FRIDGE REFERENCE IMAGE

## PROJECT

AIRPORT, DELHI

CLIENT

TACO BELL

#### NOTE:

THIS DRAWING & DESIGN IS THE COPYRIGHT OF THE DESIGNER. NO PORTION MAY BE REPRODUCED WITHOUT THE WRITTEN PERMISSION OF THE DESIGNERS

1. ALL DIMENSIONS ARE INCLUDING FINISHES

- 1. ALL DIMENSIONS ARE INCLUDING FINISHE
   2. DO NOT SCALE DRAWING.ONLY
   MENTIONED DIMENSIONS ARE TO BE
   CONSIDERED.
- 3. ALL DIMENSIONS MUST BE CHECKED
  BEFORE COMMENCING WORK ON SITE.

  4. ANY DISCREPANCIES SHALL BE BROUGHT
  UNDER THE NOTICE OF ARCHITECTS PRIOR
  COMMENCEMENT OF WORK.

### REVISION

| S.NO. | REMARKS | DATE |
|-------|---------|------|
| 1     | REV 1   |      |
| 2     | REV 2   |      |
| 3     | REV 3   |      |
| 4     | REV 4   |      |
| 5     | REV 5   |      |
| 6     | REV 6