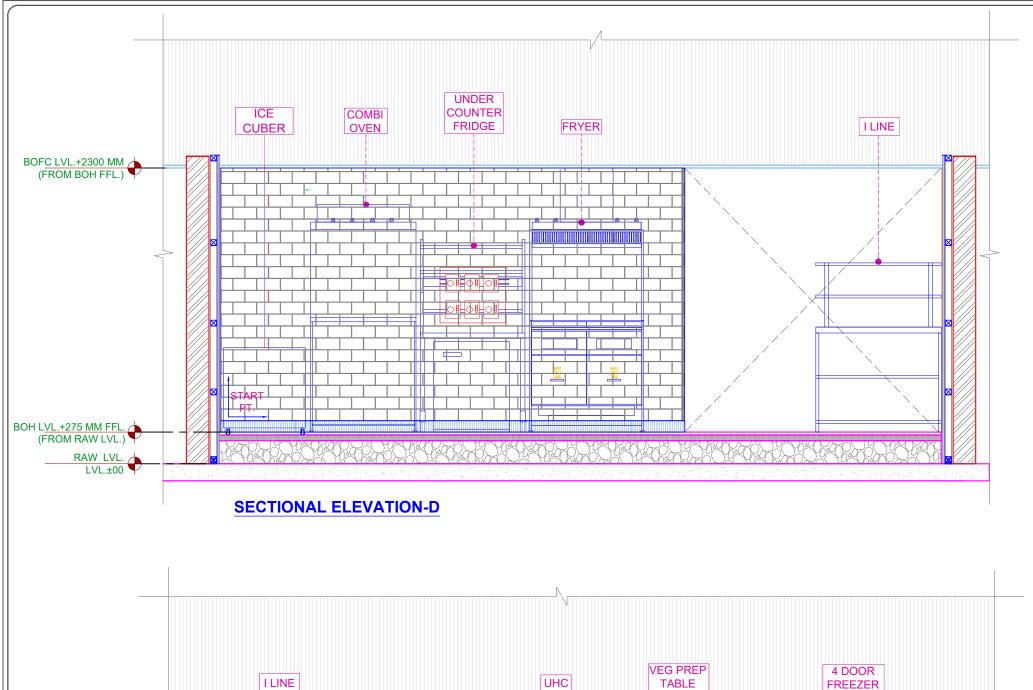

BOFC LVL.+2300 MM (FROM BOH FFL.)

BOH L<u>VL.+275 MM FFL.</u> (FROM RAW LVL.) RAW LVL. LVL.±00

**SECTIONAL ELEVATION-E** 

REFERENCE IMAGE FOR POINTS ARRANGEMENT ABOVE UNDER COUNTER FRIDGE UNIT

REFERENCE IMAGE FOR VEG PREP. UNIT