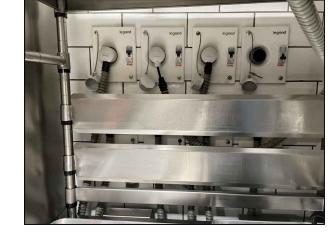

BOFC LVL.+2300 MM (FROM BOH FFL.)

BOH L<u>VL.+275 MM FFL.</u> (FROM RAW LVL.) RAW LVL. LVL.±00

**SECTIONAL ELEVATION-E** 

REFERENCE IMAGE FOR POINTS ARRANGEMENT ABOVE UNDER COUNTER FRIDGE UNIT

REFERENCE IMAGE FOR VEG PREP. UNIT