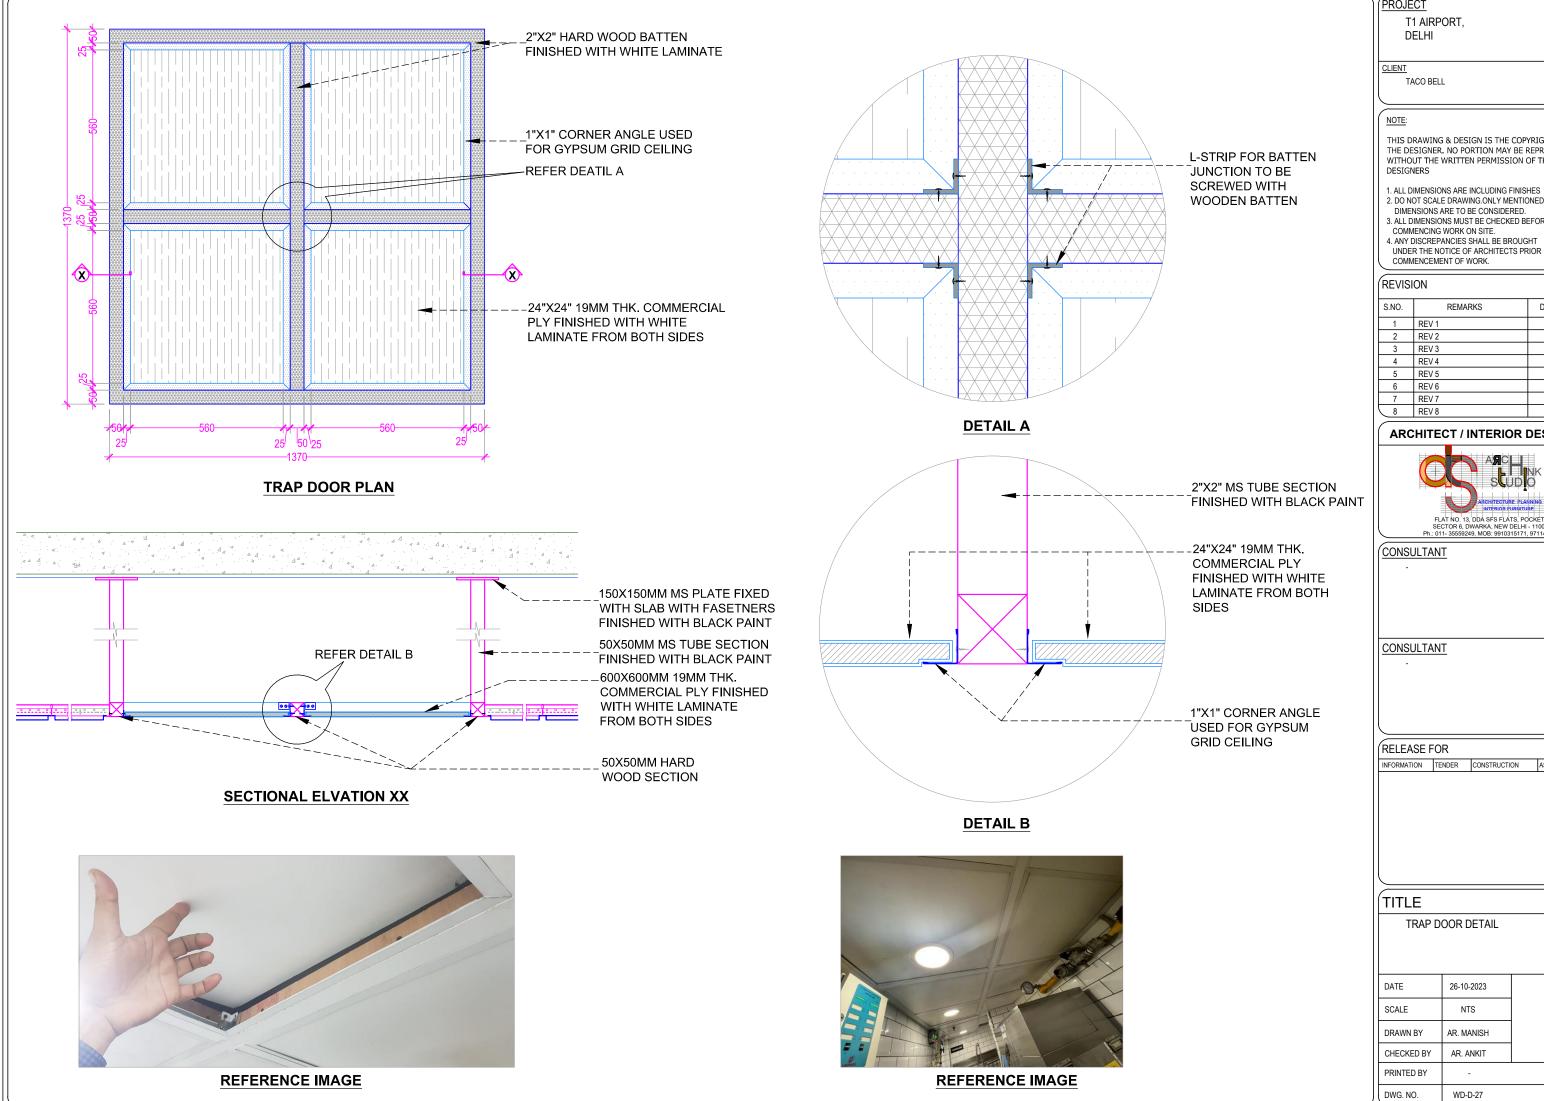

## PROJECT

T1 AIRPORT, DELHI

TACO BELL

THIS DRAWING & DESIGN IS THE COPYRIGHT OF THE DESIGNER. NO PORTION MAY BE REPRODUCED WITHOUT THE WRITTEN PERMISSION OF THE DESIGNERS

- ALL DIMENSIONS ARE INCLUDING FINISHES
   DO NOT SCALE DRAWING.ONLY MENTIONED DIMENSIONS ARE TO BE CONSIDERED.
- 3. ALL DIMENSIONS MUST BE CHECKED BEFORE COMMENCING WORK ON SITE.

  4. ANY DISCREPANCIES SHALL BE BROUGHT

| S.NO. | REMARKS | DATE |
|-------|---------|------|
| 1     | REV 1   | -    |
| 2     | REV 2   |      |
| 3     | REV 3   |      |
| 4     | REV 4   |      |
| 5     | REV 5   |      |
| 6     | REV 6   |      |
| 7     | REV 7   |      |
| ρ     | DE\/ 8  |      |

### (RELEASE FOR

|   | INFORMATION | TENDER | CONSTRUCTION | AS BUI |
|---|-------------|--------|--------------|--------|
| Т |             |        |              |        |

TRAP DOOR DETAIL

| DATE       | 26-10-2023 |  |
|------------|------------|--|
| SCALE      | NTS        |  |
| DRAWN BY   | AR. MANISH |  |
| CHECKED BY | AR. ANKIT  |  |
| PRINTED BY | -          |  |
| DWG. NO.   | WD-D-27    |  |