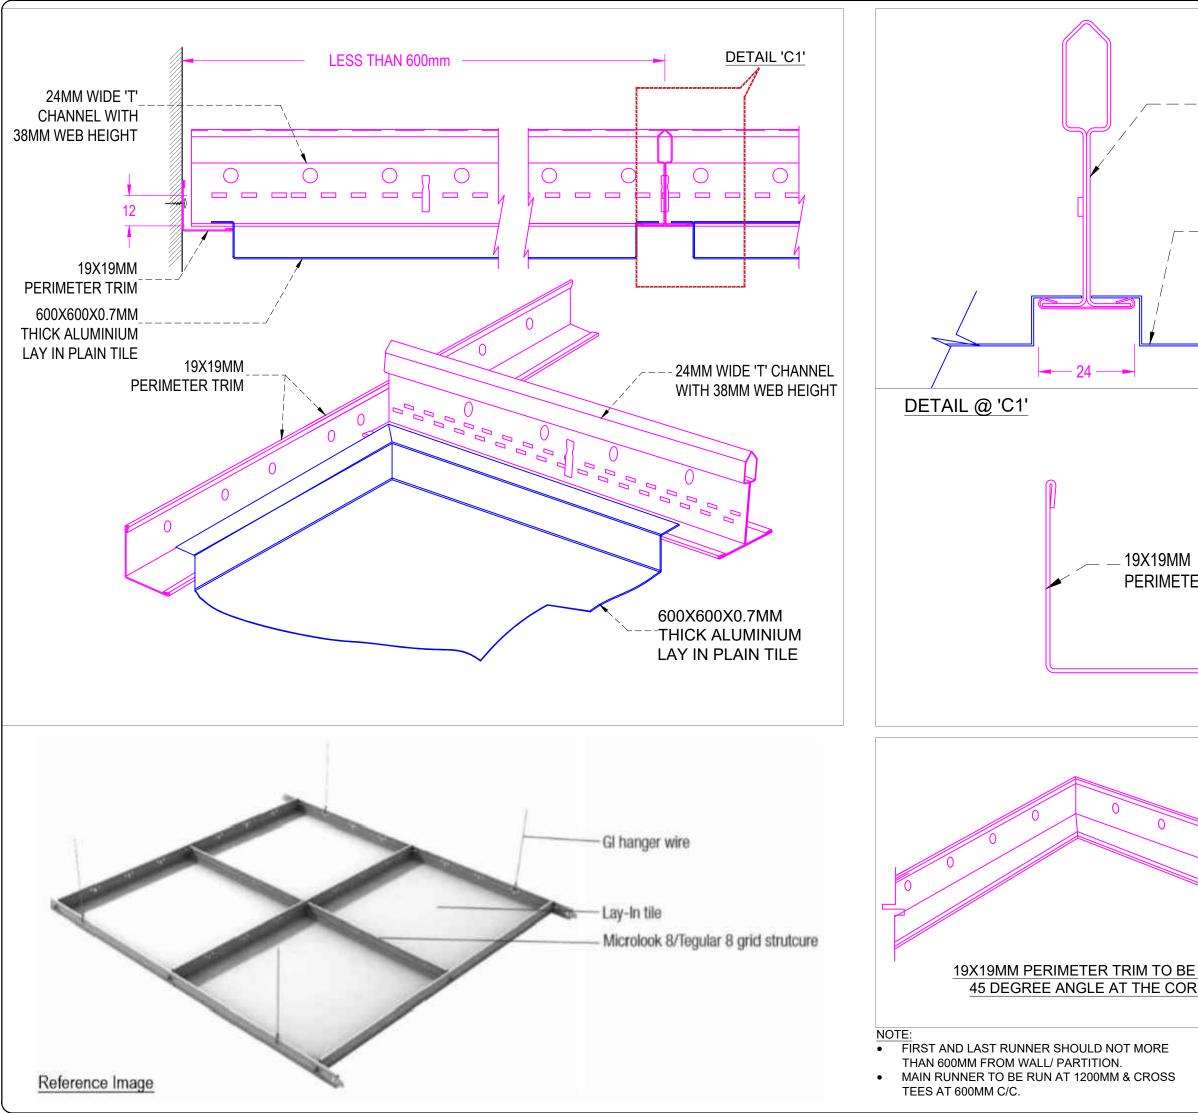

|                                            | PROJECT                                                                                                                |                |                                    |
|--------------------------------------------|------------------------------------------------------------------------------------------------------------------------|----------------|------------------------------------|
| T1 AIRPORT,<br>DELHI                       |                                                                                                                        |                |                                    |
|                                            |                                                                                                                        |                |                                    |
| 24MM WIDE 'T'<br>CHANNEL WITH              | CLIENT<br>TACO BELL                                                                                                    |                |                                    |
|                                            |                                                                                                                        |                | $ \longrightarrow $                |
| 38MM WEB HEIGHT                            | NOTE:<br>THIS DRAWING & DESIGN IS THE COPYRIGHT OF                                                                     |                |                                    |
|                                            | THE DESIGNER. NO PORTION MAY BE<br>REPRODUCED WITHOUT THE WRITTEN<br>PERMISSION OF THE DESIGNERS                       |                |                                    |
|                                            | 1. ALL DIMENSIONS ARE INCLUDING FINISHES                                                                               |                |                                    |
| 600X600X0.7MM                              | 2. DO NOT SCALE DRAWING.ONLY MENTIONED<br>DIMENSIONS ARE TO BE CONSIDERED.<br>3. ALL DIMENSIONS MUST BE CHECKED BEFORE |                |                                    |
| THICK ALUMINIUM                            | COMMENCING WORK ON SITE.<br>4. ANY DISCREPANCIES SHALL BE BROUGHT<br>UNDER THE NOTICE OF ARCHITECTS PRIOR              |                |                                    |
| LAY IN PLAIN TILE                          | COMMENCEMENT OF WORK.                                                                                                  |                |                                    |
| /                                          | REVISION                                                                                                               |                |                                    |
|                                            | S.NO.<br>1 REV 1                                                                                                       | REMARKS        | DATE<br>-                          |
|                                            | 2 REV 2<br>3 REV 3                                                                                                     |                |                                    |
|                                            | 4 REV 4                                                                                                                |                |                                    |
| /                                          | 5 REV 5<br>6 REV 6                                                                                                     |                |                                    |
|                                            | 7 REV 7                                                                                                                |                |                                    |
|                                            | 8 REV 8<br>ARCHITECT / INTERIOR DESIGN                                                                                 |                |                                    |
|                                            |                                                                                                                        |                |                                    |
|                                            |                                                                                                                        |                |                                    |
| SECTOR 6, DWARKA,<br>Ph: 011-3559249, MOB: |                                                                                                                        |                | ELHI - 110075.<br>5171, 9711400028 |
|                                            | -                                                                                                                      |                |                                    |
| ER TRIM                                    |                                                                                                                        |                |                                    |
|                                            |                                                                                                                        |                |                                    |
|                                            | CONSULTANT<br>-                                                                                                        |                |                                    |
|                                            |                                                                                                                        |                |                                    |
|                                            |                                                                                                                        |                |                                    |
|                                            | II.                                                                                                                    |                | J                                  |
|                                            | RELEASE FOR                                                                                                            |                |                                    |
|                                            |                                                                                                                        |                |                                    |
|                                            |                                                                                                                        |                |                                    |
| 0                                          |                                                                                                                        |                |                                    |
|                                            |                                                                                                                        |                |                                    |
|                                            |                                                                                                                        |                |                                    |
|                                            | TITLE<br>METAL GRID CEILING DETAIL                                                                                     |                |                                    |
|                                            |                                                                                                                        |                |                                    |
|                                            |                                                                                                                        | GRID CEILING L | JETAIL                             |
| E CUT AT                                   |                                                                                                                        |                |                                    |
| RNERS                                      | DATE                                                                                                                   | 26-10-2023     |                                    |
|                                            | SCALE                                                                                                                  | NTS            |                                    |
|                                            | DRAWN BY                                                                                                               | AR. MANISH     |                                    |
|                                            | CHECKED BY                                                                                                             | AR. ANKIT      |                                    |
|                                            | PRINTED BY                                                                                                             | -              |                                    |
|                                            | DWG. NO.                                                                                                               | WD-D-25        |                                    |