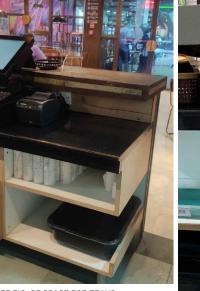

# **CHECK POINT**

- a) ICE BIN ALWAYS ON RIGHT TO SINK, WHEN VIEWED FROM INSIDE.
- CHECK MINIMUM AND STANDARD EQUIPMENT DISTANCES WITH RESPECT TO THE SITE SPECIFIC ARRANGEMENT OF EQUIPMENT ON COUNTER.

REFERENCE PICTURE OF STORAGE UNDER ORDER POS

REF PIC. OF SPACE FOR TRAYS

REFERENCE PICTURE OF COUNTER

REF. PICTURE OF STORAGE UNDER DISPATCH POS

**PROJECT** 

AIRPORT, DELHI

CLIENT

TACO BELL