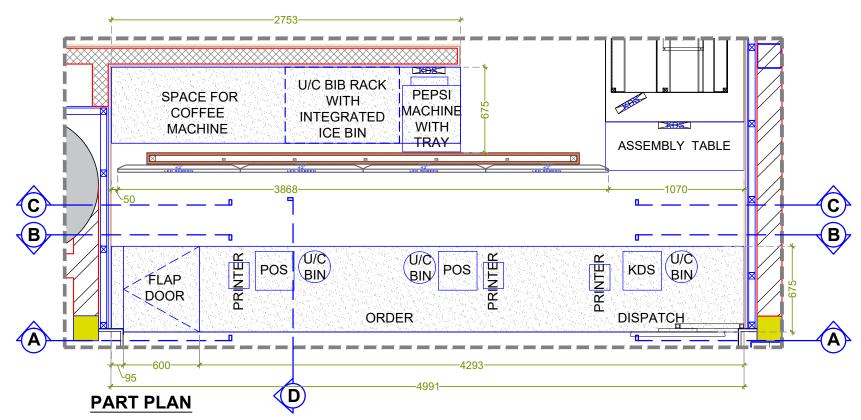

# **CHECK POINT**

- a) ICE BIN ALWAYS ON RIGHT TO SINK, WHEN VIEWED FROM INSIDE.
- CHECK MINIMUM AND STANDARD EQUIPMENT DISTANCES WITH RESPECT TO THE SITE SPECIFIC ARRANGEMENT OF EQUIPMENT ON COUNTER.

REFERENCE PICTURE OF STORAGE UNDER ORDER POS

### **COUNTER DETAIL**

| DATE       | 27-10-2023 |  |
|------------|------------|--|
| SCALE      | NTS        |  |
| DRAWN BY   | ANKITA     |  |
| CHECKED BY | AR.ANKIT   |  |
| PRINTED BY | -          |  |