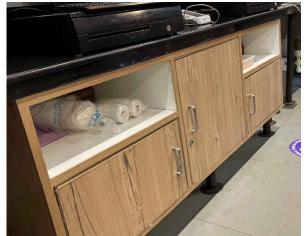

# **CHECK POINT**

- a) ICE BIN ALWAYS ON RIGHT TO SINK, WHEN VIEWED FROM INSIDE.
- CHECK MINIMUM AND STANDARD EQUIPMENT DISTANCES WITH RESPECT TO THE SITE SPECIFIC ARRANGEMENT OF EQUIPMENT ON COUNTER.

REFERENCE PICTURE OF STORAGE UNDER ORDER POS

REF PIC. OF SPACE FOR TRAYS

REFERENCE PICTURE OF COUNTER

REF. PICTURE OF STORAGE UNDER DISPATCH POS

**PROJECT** 

AIRPORT, DELHI

CLIENT

TACO BELL