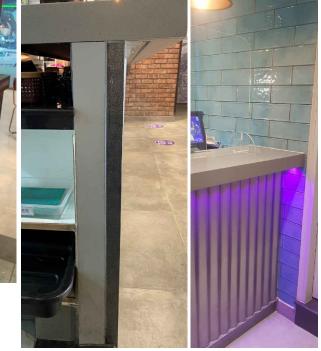

REF PIC. OF SPACE FOR TRAYS

REFERENCE PICTURE OF COUNTER

REF. PICTURE OF STORAGE UNDER DISPATCH POS

**PROJECT** 

AIRPORT, DELHI

CLIENT

TACO BELL