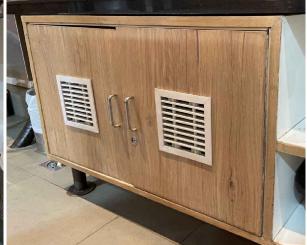

REF PIC. OF SPACE FOR TRAYS

REFERENCE PICTURE OF COUNTER

REF. PICTURE OF STORAGE UNDER DISPATCH POS

**PROJECT** 

AIRPORT, DELHI

CLIENT

TACO BELL