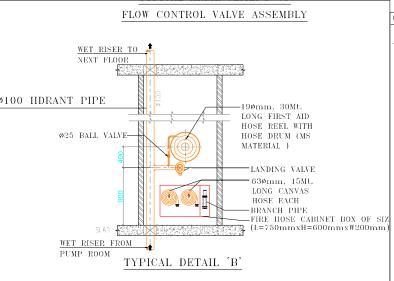

-DRAIN MAIN

ø50 PIPE

ø25 PIPE

TO FIRE ALARM

CONTROL PANEL

(BY FIRE ALARM

CONTRACTOR)

ø80 DRAIN PIPE

Ø100 SPRINKLER PIPE

Ø150 SPRINKLER PIPE

GROOVED

COUPLING

FLOW SWITCH

Ø80 DRAIN PIPE

| ORDINARY HAZARD PIPE SCHEDULE: |                                   |                  |
|--------------------------------|-----------------------------------|------------------|
|                                | (AS PER IS-15105:2002 GUIDELINES) |                  |
| Z<br>()                        | PIPE DIA.                         | NO. OF SPRINKLER |
|                                | 25ø                               | 2 SPRINKLER      |
|                                | 32ø                               | 3 SPRINKLER      |
|                                | 40ø