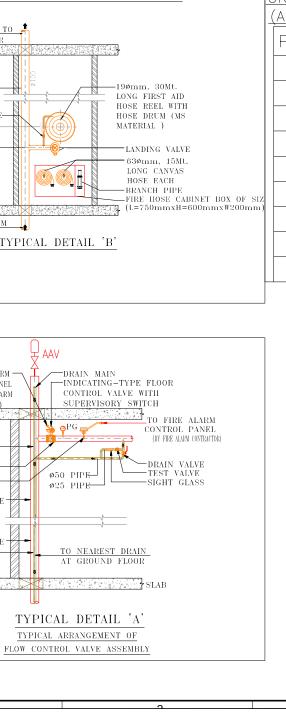

-DRAIN MAIN

ø50 PIPE

ø25 PIPE

TO FIRE ALARM

CONTROL PANEL

(BY FIRE ALARM

CONTRACTOR)

ø80 DRAIN PIPE