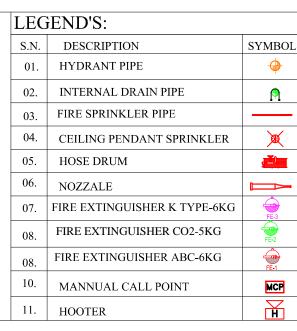

-DRAIN MAIN

ø50 PIPE

ø25 PIPE

TO FIRE ALARM

CONTROL PANEL

(BY FIRE ALARM

CONTRACTOR)

ø80 DRAIN PIPE

Ø100 SPRINKLER PIPE

Ø150 SPRINKLER PIPE

GROOVED

COUPLING

FLOW SWITCH

Ø80 DRAIN PIPE

| ORDINARY HAZARD PIPE SCHEDULE: |                                   |                  |
|--------------------------------|-----------------------------------|------------------|
|                                | (AS PER IS-15105:2002 GUIDELINES) |                  |
| Z<br>()                        | PIPE DIA.                         | NO. OF SPRINKLER |
|                                | 25ø                               | 2 SPRINKLER      |
|                                | 32ø                               | 3 SPRINKLER      |
|                                | 40ø