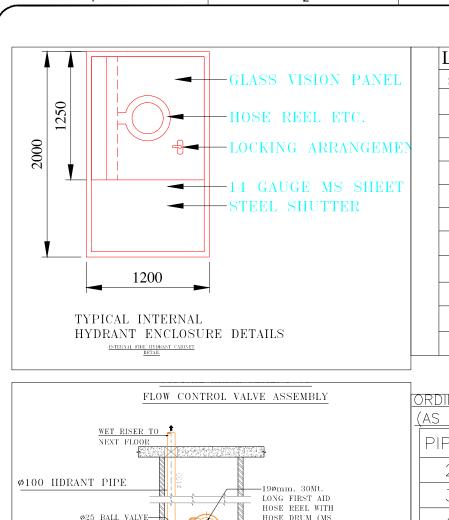

-DRAIN MAIN

ø50 PIPE

ø25 PIPE

TO FIRE ALARM

CONTROL PANEL

(BY FIRE ALARM

CONTRACTOR)

ø80 DRAIN PIPE

Ø100 SPRINKLER PIPE

Ø150 SPRINKLER PIPE

GROOVED

COUPLING

FLOW SWITCH

Ø80 DRAIN PIPE

| ORDINARY HAZARD PIPE SCHEDULE: |                                   |                  |
|--------------------------------|-----------------------------------|------------------|
|                                | (AS PER IS-15105:2002 GUIDELINES) |                  |
| Z<br>()                        | PIPE DIA.                         | NO. OF SPRINKLER |
|                                | 25ø                               | 2 SPRINKLER      |
|                                | 32ø                               | 3 SPRINKLER      |
|                                | 40ø