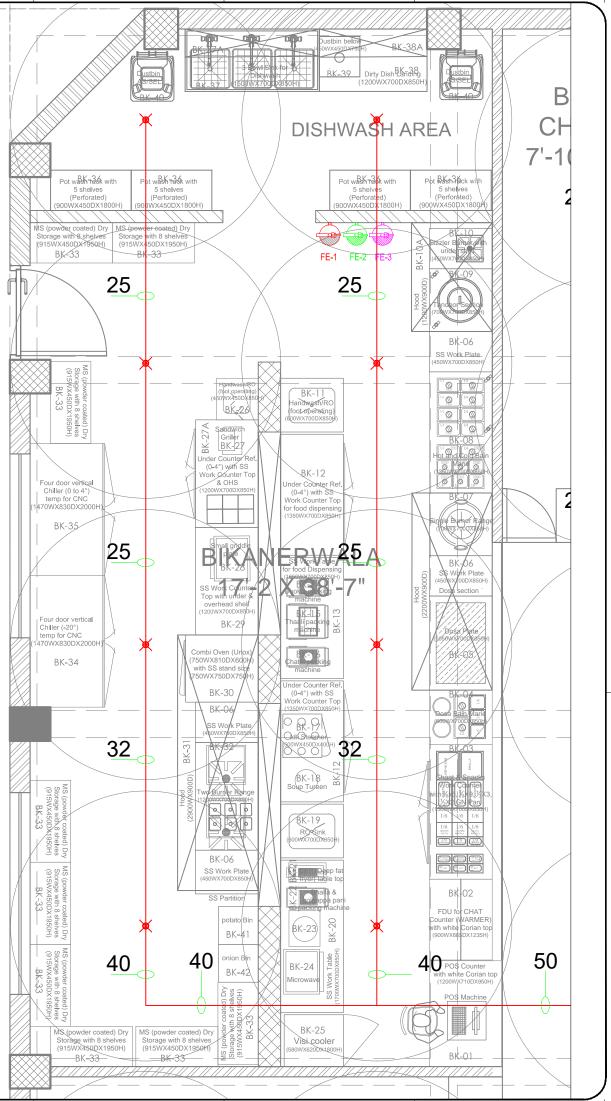

Ø100 SPRINKLER PIPE

Ø150 SPRINKLER PIPE

GROOVED

COUPLING

FLOW SWITCH

Ø80 DRAIN PIPE

| ORDINARY HAZARD PIPE SCHEDULE: |                                   |                  |
|--------------------------------|-----------------------------------|------------------|
|                                | (AS PER IS-15105:2002 GUIDELINES) |                  |
| Z<br>()                        | PIPE DIA.                         | NO. OF SPRINKLER |
|                                | 25ø                               | 2 SPRINKLER      |
|                                | 32ø                               | 3 SPRINKLER      |
|                                | 40ø                               | 5 SPRINKLER      |
|                                | 50ø                               | 10 SPRINKLER     |
|                                | 65ø                               | 20 SPRINKLER     |
|                                | 80ø                               | 40 SPRINKLER     |
|                                | 100ø                              | 100 SPRINKLER    |
|                                | 125ø                              | 160 SPRINKLER    |
|                                | 150ø                              | 275 SPRINKLER    |