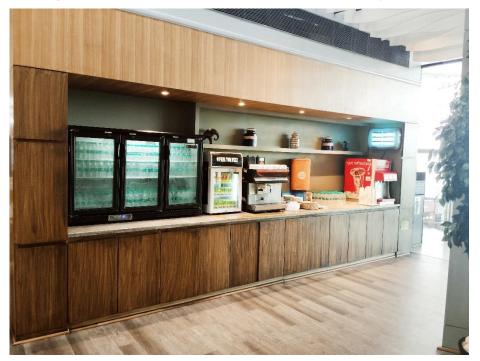

#### **BAR COUNTER LIGHT**

**BAR COUNTER HANING LIGHT** 

Rework the color scheme as well as the wall designs

#### **REFERENCE**

Elevation

Change the colour scheme

Change the colour scheme

**Need to Change Railing design** 

Requirements of New high Table with high chairs to increase sitting capacity

**LEDGE TABLE** 