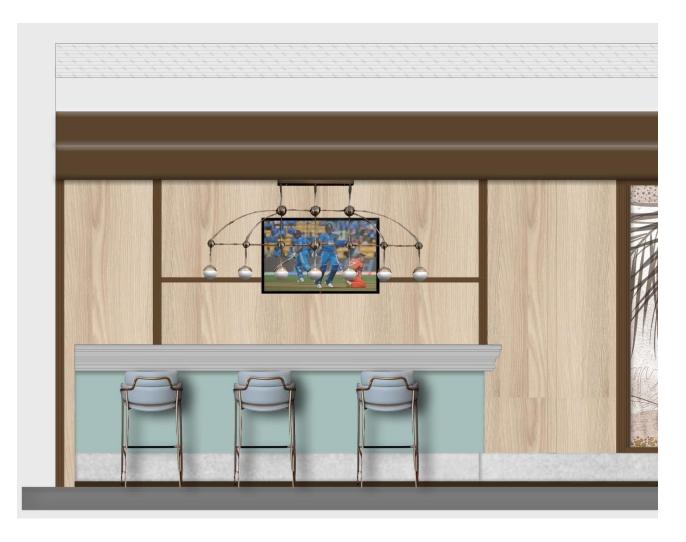

#### **BAR COUNTER LIGHT**

**BAR COUNTER HANING LIGHT** 

Rework the color scheme as well as the wall designs

#### **REFERENCE**

Elevation

Change the colour scheme

Change the colour scheme

**Need to Change Railing design** 

Requirements of New high Table with high chairs to increase sitting capacity

**LEDGE TABLE** 