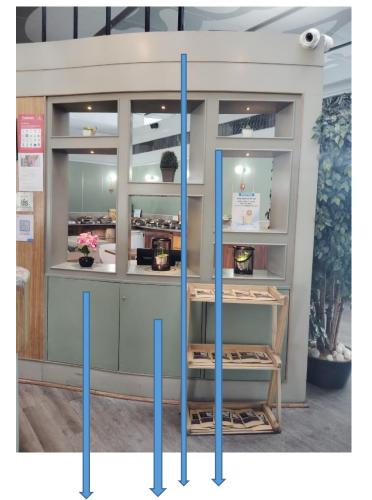

#### **BAR COUNTER LIGHT**

**BAR COUNTER HANING LIGHT** 

Rework the color scheme as well as the wall designs