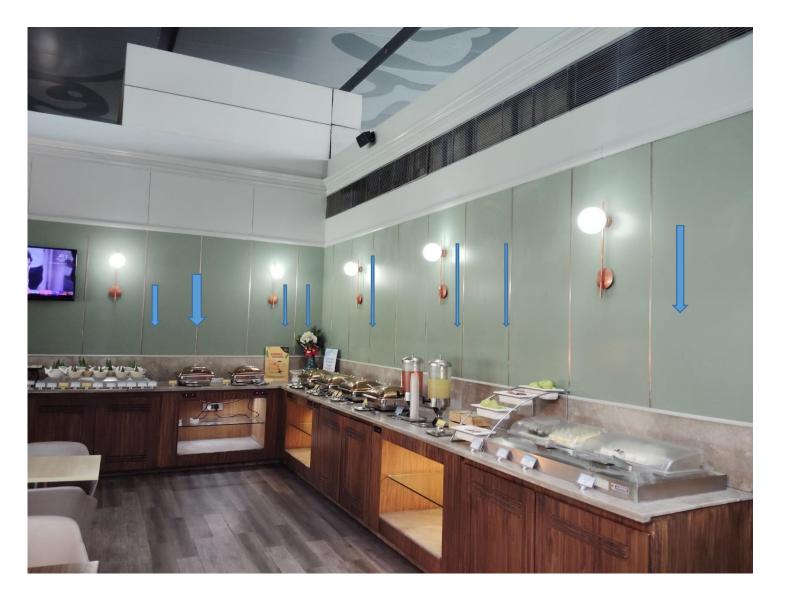

#### **PASSAGE HANGING LIGHT**

**Central hanging light** 

Need to fix more light as per Existing also change the colour scheme

Tile border on top

Veneer

**Need to change Table top Laminate** 

CENTURY LAMINATE \_WHITE OAK WOOD

### Change Venner and Laminate, if required colour scheme also

CENTURY LAMINATE \_WHITE OAK WOOD