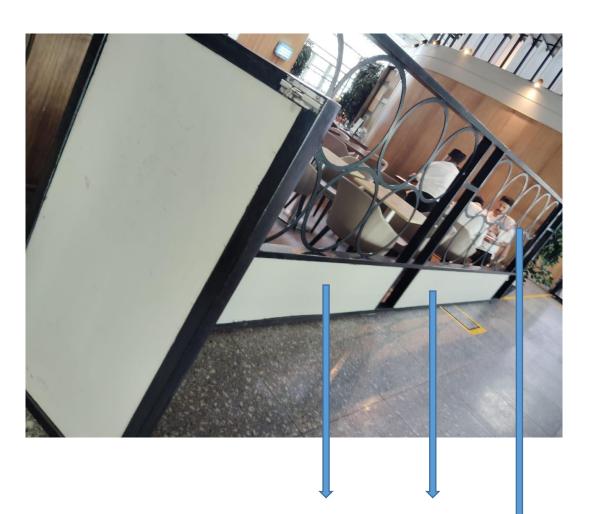

#### **REFERENCE**

Elevation

Change the colour scheme

Change the colour scheme

**Need to Change Railing design** 

Requirements of New high Table with high chairs to increase sitting capacity

**LEDGE TABLE** 