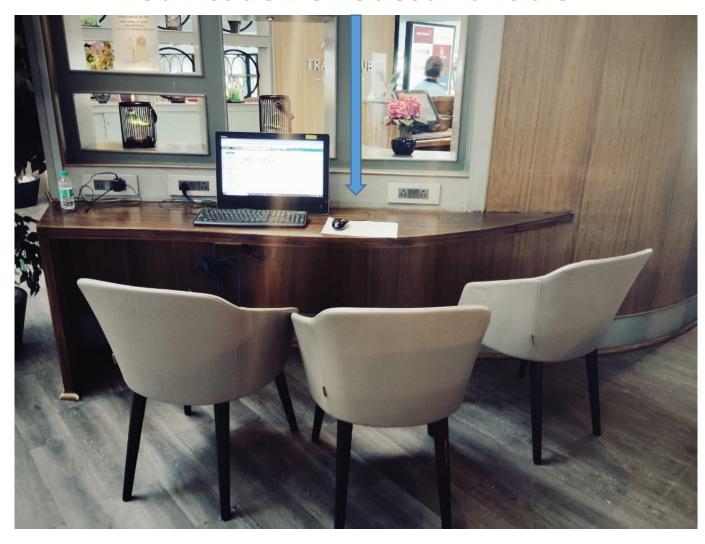

as the wall designs



#### **REFERENCE**







Elevation







Change the colour scheme

Change the colour scheme







**Need to Change Railing design** 









Requirements of New high Table with high chairs to increase sitting capacity







**LEDGE TABLE** 



#### **PASSAGE HANGING LIGHT**





**Central hanging light** 





Need to fix more light as per Existing also change the colour scheme



Tile border on top



Veneer











**Need to change Table top Laminate** 



CENTURY LAMINATE \_WHITE OAK WOOD



### Change Venner and Laminate, if required colour scheme also







CENTURY LAMINATE \_WHITE OAK WOOD







# **Need to Change upholstery**





**Need to Fix design stand for News paper station** 



PROPOSED NEWSPAPER HOLDER



## Modification of Guest PC Table













**Grey William marble (Counter Top)** 



## **THANK YOU**