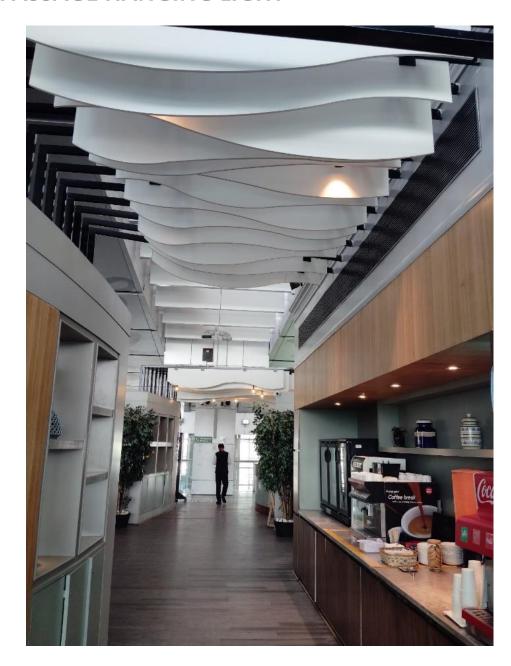

#### **PASSAGE HANGING LIGHT**

**Central hanging light** 

Need to fix more light as per Existing also change the colour scheme

Tile border on top

Veneer

**Need to change Table top Laminate** 

CENTURY LAMINATE \_WHITE OAK WOOD