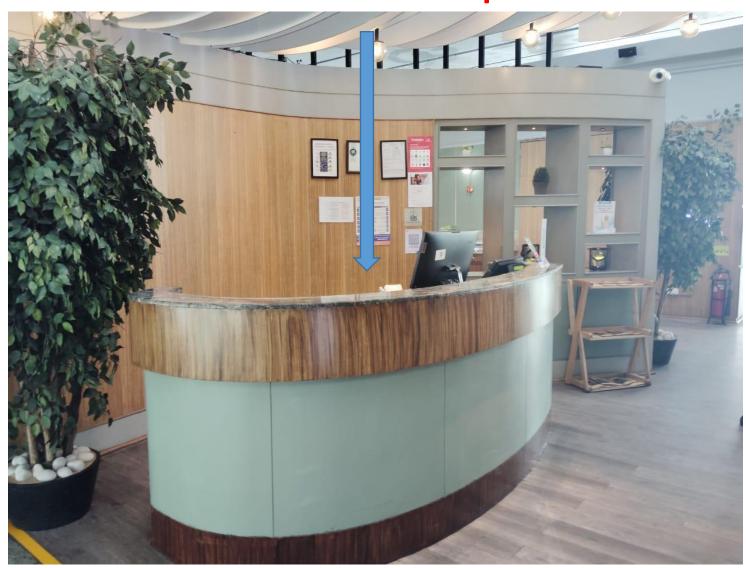

# **Modification of Reception area**

#### PROPOSED CHANGE IN RECEPTION DESK

**BRASS PLATE** 

**WOODEN MOLDING** 

WALLPAPER

**WALLPAPER** 