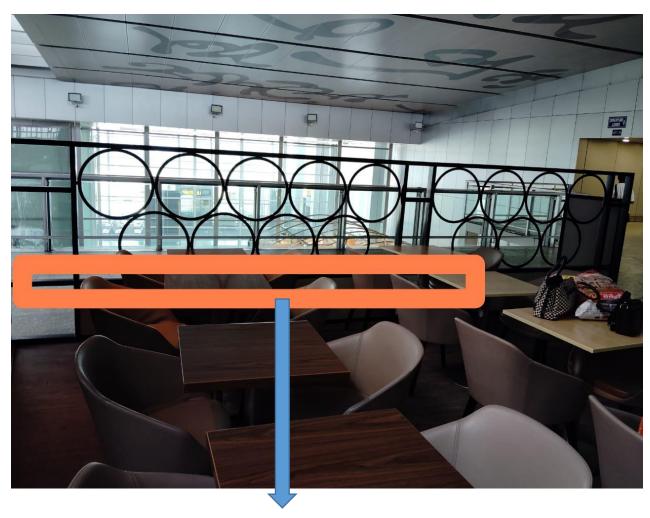

#### **REFERENCE**

Elevation

Change the colour scheme

Change the colour scheme

**Need to Change Railing design** 

Requirements of New high Table with high chairs to increase sitting capacity

**LEDGE TABLE** 