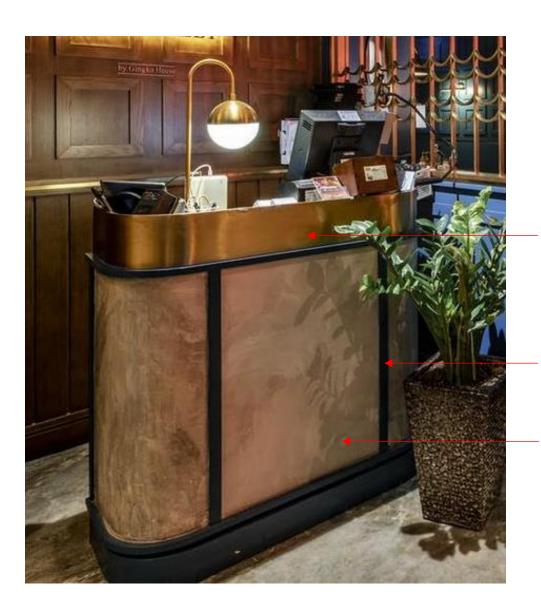

#### PROPOSED CHANGE IN RECEPTION DESK

**BRASS PLATE** 

**WOODEN MOLDING** 

WALLPAPER

**WALLPAPER** 