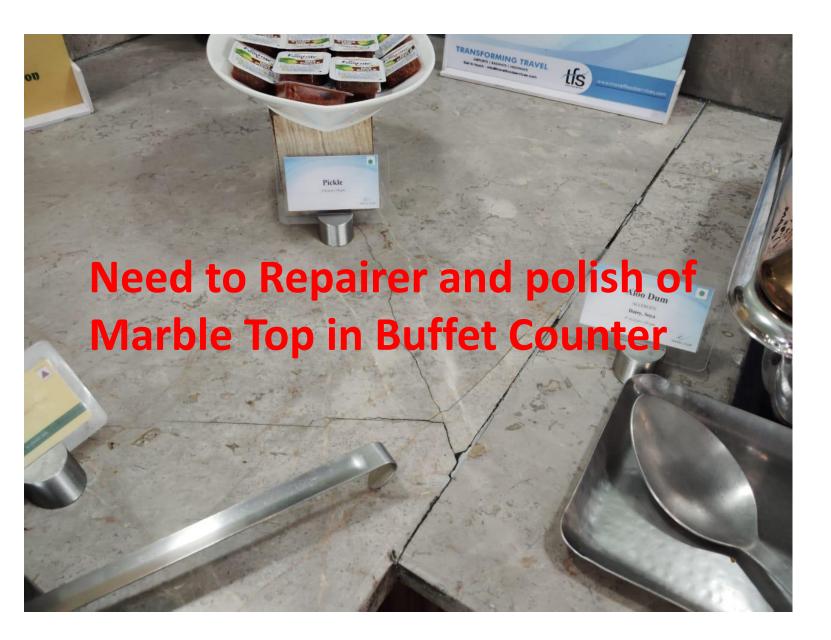

wall designs



#### **REFERENCE**







Elevation







Change the colour scheme

Change the colour scheme







**Need to Change Railing design** 









Requirements of New high Table with high chairs to increase sitting capacity







**LEDGE TABLE** 



#### **PASSAGE HANGING LIGHT**





**Central hanging light** 





Need to fix more light as per Existing also change the colour scheme



Tile border on top



Veneer











**Need to change Table top Laminate** 



CENTURY LAMINATE \_WHITE OAK WOOD



### Change Venner and Laminate, if required colour scheme also







CENTURY LAMINATE \_WHITE OAK WOOD







# **Need to Change upholstery**





**Need to Fix design stand for News paper station** 



PROPOSED NEWSPAPER HOLDER



## Modification of Guest PC Table













**Grey William marble (Counter Top)** 



## **THANK YOU**