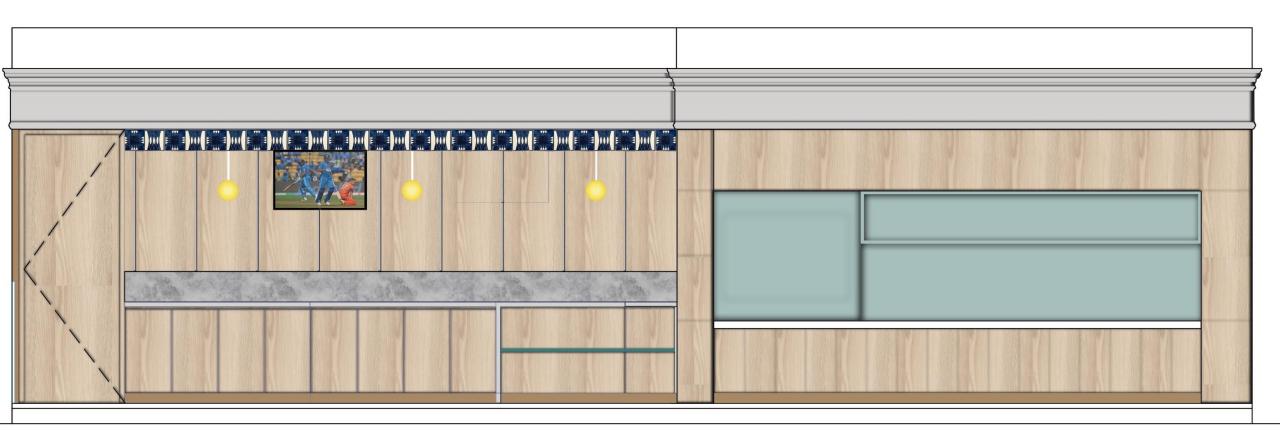

#### **REFERENCE**

Elevation

Change the colour scheme

Change the colour scheme

**Need to Change Railing design** 

Requirements of New high Table with high chairs to increase sitting capacity

**LEDGE TABLE** 

#### **PASSAGE HANGING LIGHT**

**Central hanging light** 

Need to fix more light as per Existing also change the colour scheme

Tile border on top

Veneer

**Need to change Table top Laminate** 

CENTURY LAMINATE \_WHITE OAK WOOD