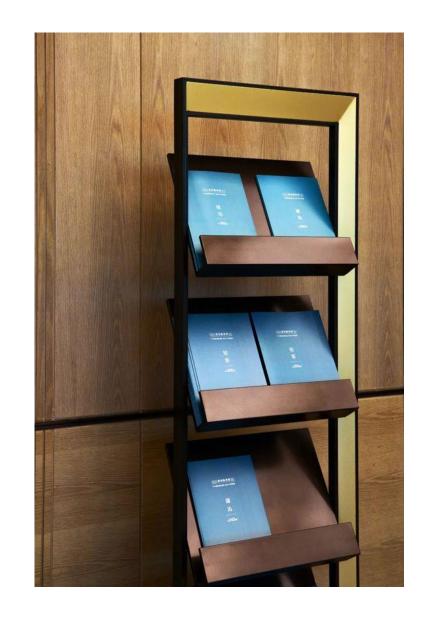

# **Need to Change upholstery**

**Need to Fix design stand for News paper station** 

PROPOSED NEWSPAPER HOLDER