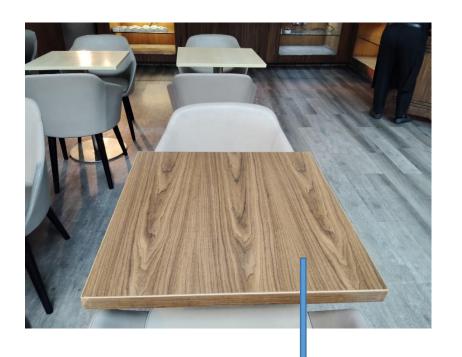

#### **PASSAGE HANGING LIGHT**

**Central hanging light** 

Need to fix more light as per Existing also change the colour scheme

Tile border on top

Veneer

**Need to change Table top Laminate** 

CENTURY LAMINATE \_WHITE OAK WOOD

### Change Venner and Laminate, if required colour scheme also

CENTURY LAMINATE \_WHITE OAK WOOD