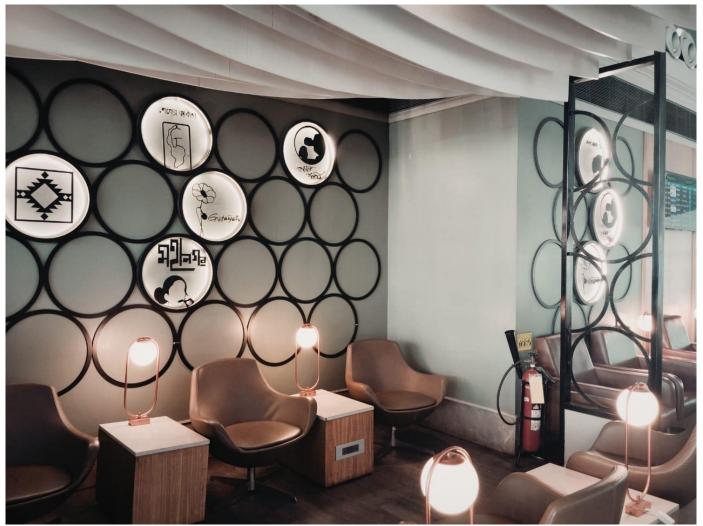

#### **PASSAGE HANGING LIGHT**

**Central hanging light** 

Need to fix more light as per Existing also change the colour scheme

Tile border on top

Veneer

**Need to change Table top Laminate** 

CENTURY LAMINATE \_WHITE OAK WOOD

### Change Venner and Laminate, if required colour scheme also

CENTURY LAMINATE \_WHITE OAK WOOD