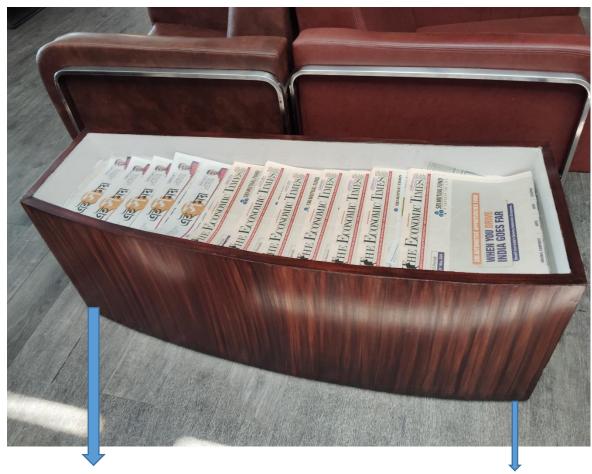

# **Need to Change upholstery**

**Need to Fix design stand for News paper station** 

PROPOSED NEWSPAPER HOLDER