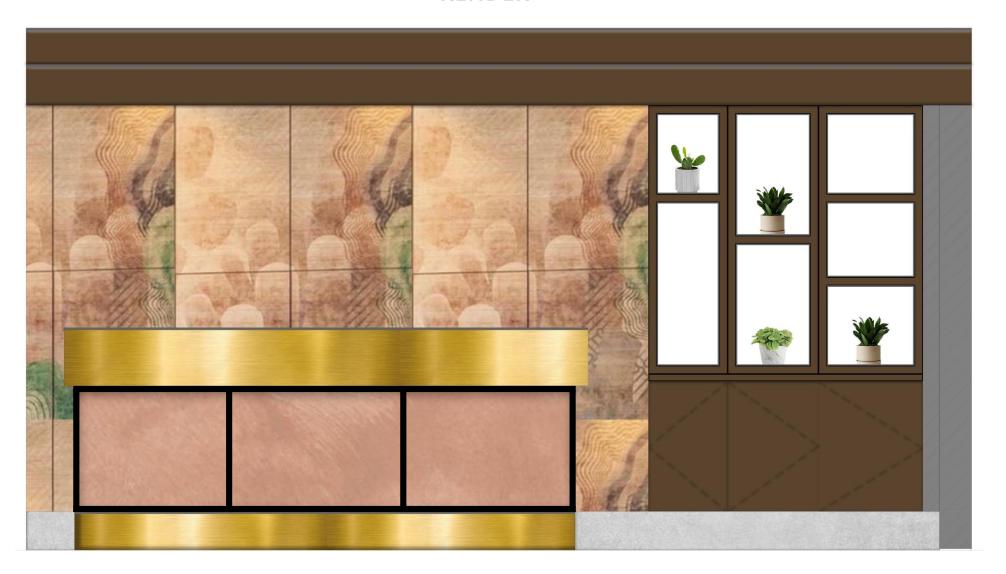

#### PROPOSED CHANGE IN RECEPTION DESK

**BRASS PLATE** 

**WOODEN MOLDING** 

WALLPAPER

**WALLPAPER** 

#### PROPOSED CHANGE IN BACK DROP

Reception area back drop