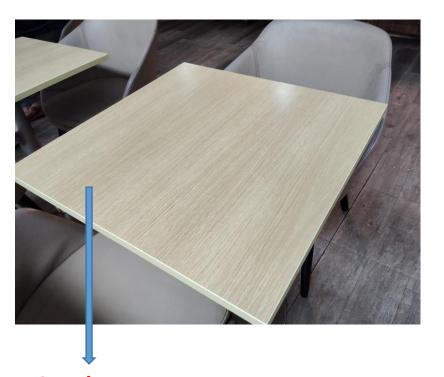

#### **PASSAGE HANGING LIGHT**

**Central hanging light** 

Need to fix more light as per Existing also change the colour scheme

Tile border on top

Veneer

**Need to change Table top Laminate** 

CENTURY LAMINATE \_WHITE OAK WOOD

### Change Venner and Laminate, if required colour scheme also

CENTURY LAMINATE \_WHITE OAK WOOD