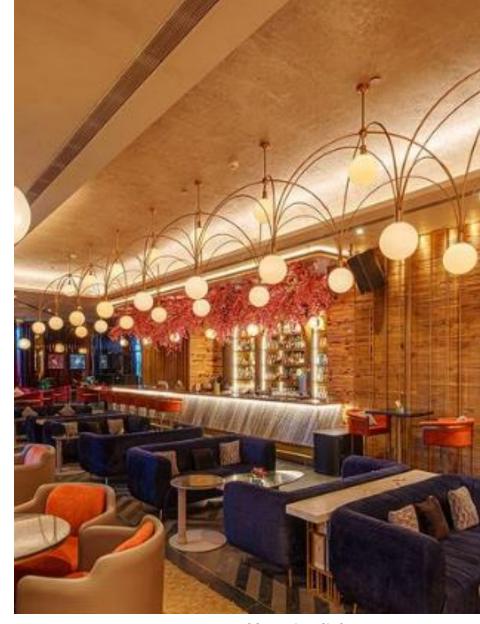

#### **BAR COUNTER LIGHT**

**BAR COUNTER HANING LIGHT** 

Rework the color scheme as well as the wall designs

#### **REFERENCE**

Elevation

Change the colour scheme

Change the colour scheme

**Need to Change Railing design** 

Requirements of New high Table with high chairs to increase sitting capacity

**LEDGE TABLE** 