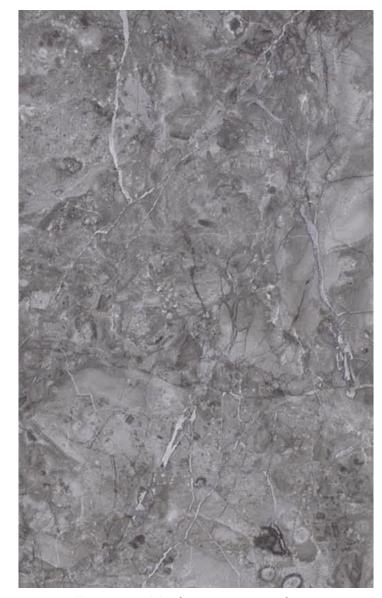

ll designs



#### **REFERENCE**







Elevation







Change the colour scheme

Change the colour scheme







**Need to Change Railing design** 









Requirements of New high Table with high chairs to increase sitting capacity







**LEDGE TABLE** 



#### **PASSAGE HANGING LIGHT**





**Central hanging light** 





Need to fix more light as per Existing also change the colour scheme



Tile border on top



Veneer











**Need to change Table top Laminate** 



CENTURY LAMINATE \_WHITE OAK WOOD



### Change Venner and Laminate, if required colour scheme also







CENTURY LAMINATE \_WHITE OAK WOOD







# **Need to Change upholstery**





**Need to Fix design stand for News paper station** 



PROPOSED NEWSPAPER HOLDER



## Modification of Guest PC Table













**Grey William marble (Counter Top)** 



## **THANK YOU**