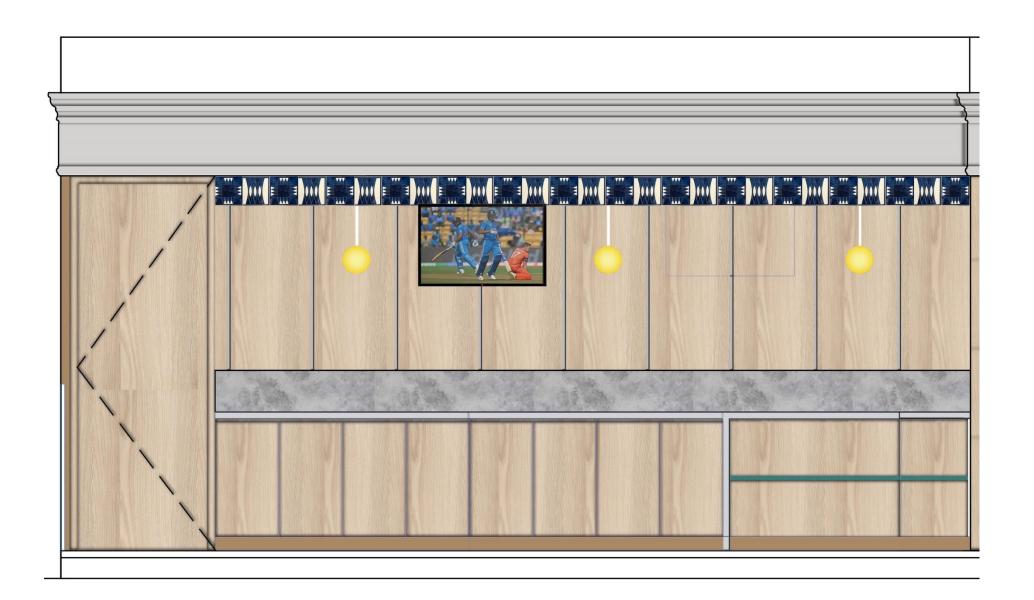

#### **REFERENCE**

Elevation

Change the colour scheme

Change the colour scheme

**Need to Change Railing design** 

Requirements of New high Table with high chairs to increase sitting capacity

**LEDGE TABLE** 

#### **PASSAGE HANGING LIGHT**

**Central hanging light** 

Need to fix more light as per Existing also change the colour scheme

Tile border on top

Veneer

**Need to change Table top Laminate** 

CENTURY LAMINATE \_WHITE OAK WOOD