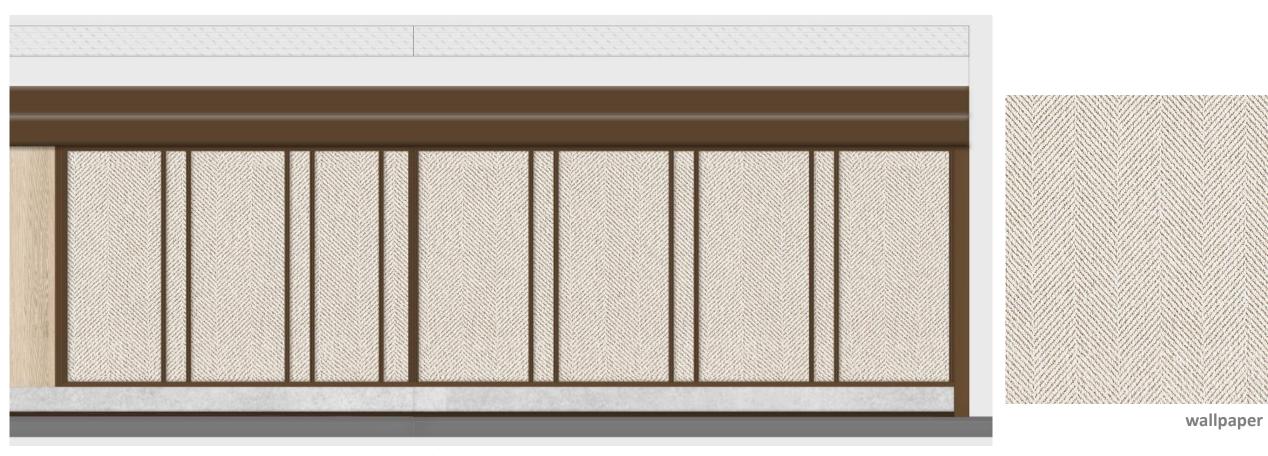

#### PROPOSED CHANGE IN RECEPTION DESK

**BRASS PLATE** 

**WOODEN MOLDING** 

WALLPAPER

**WALLPAPER** 