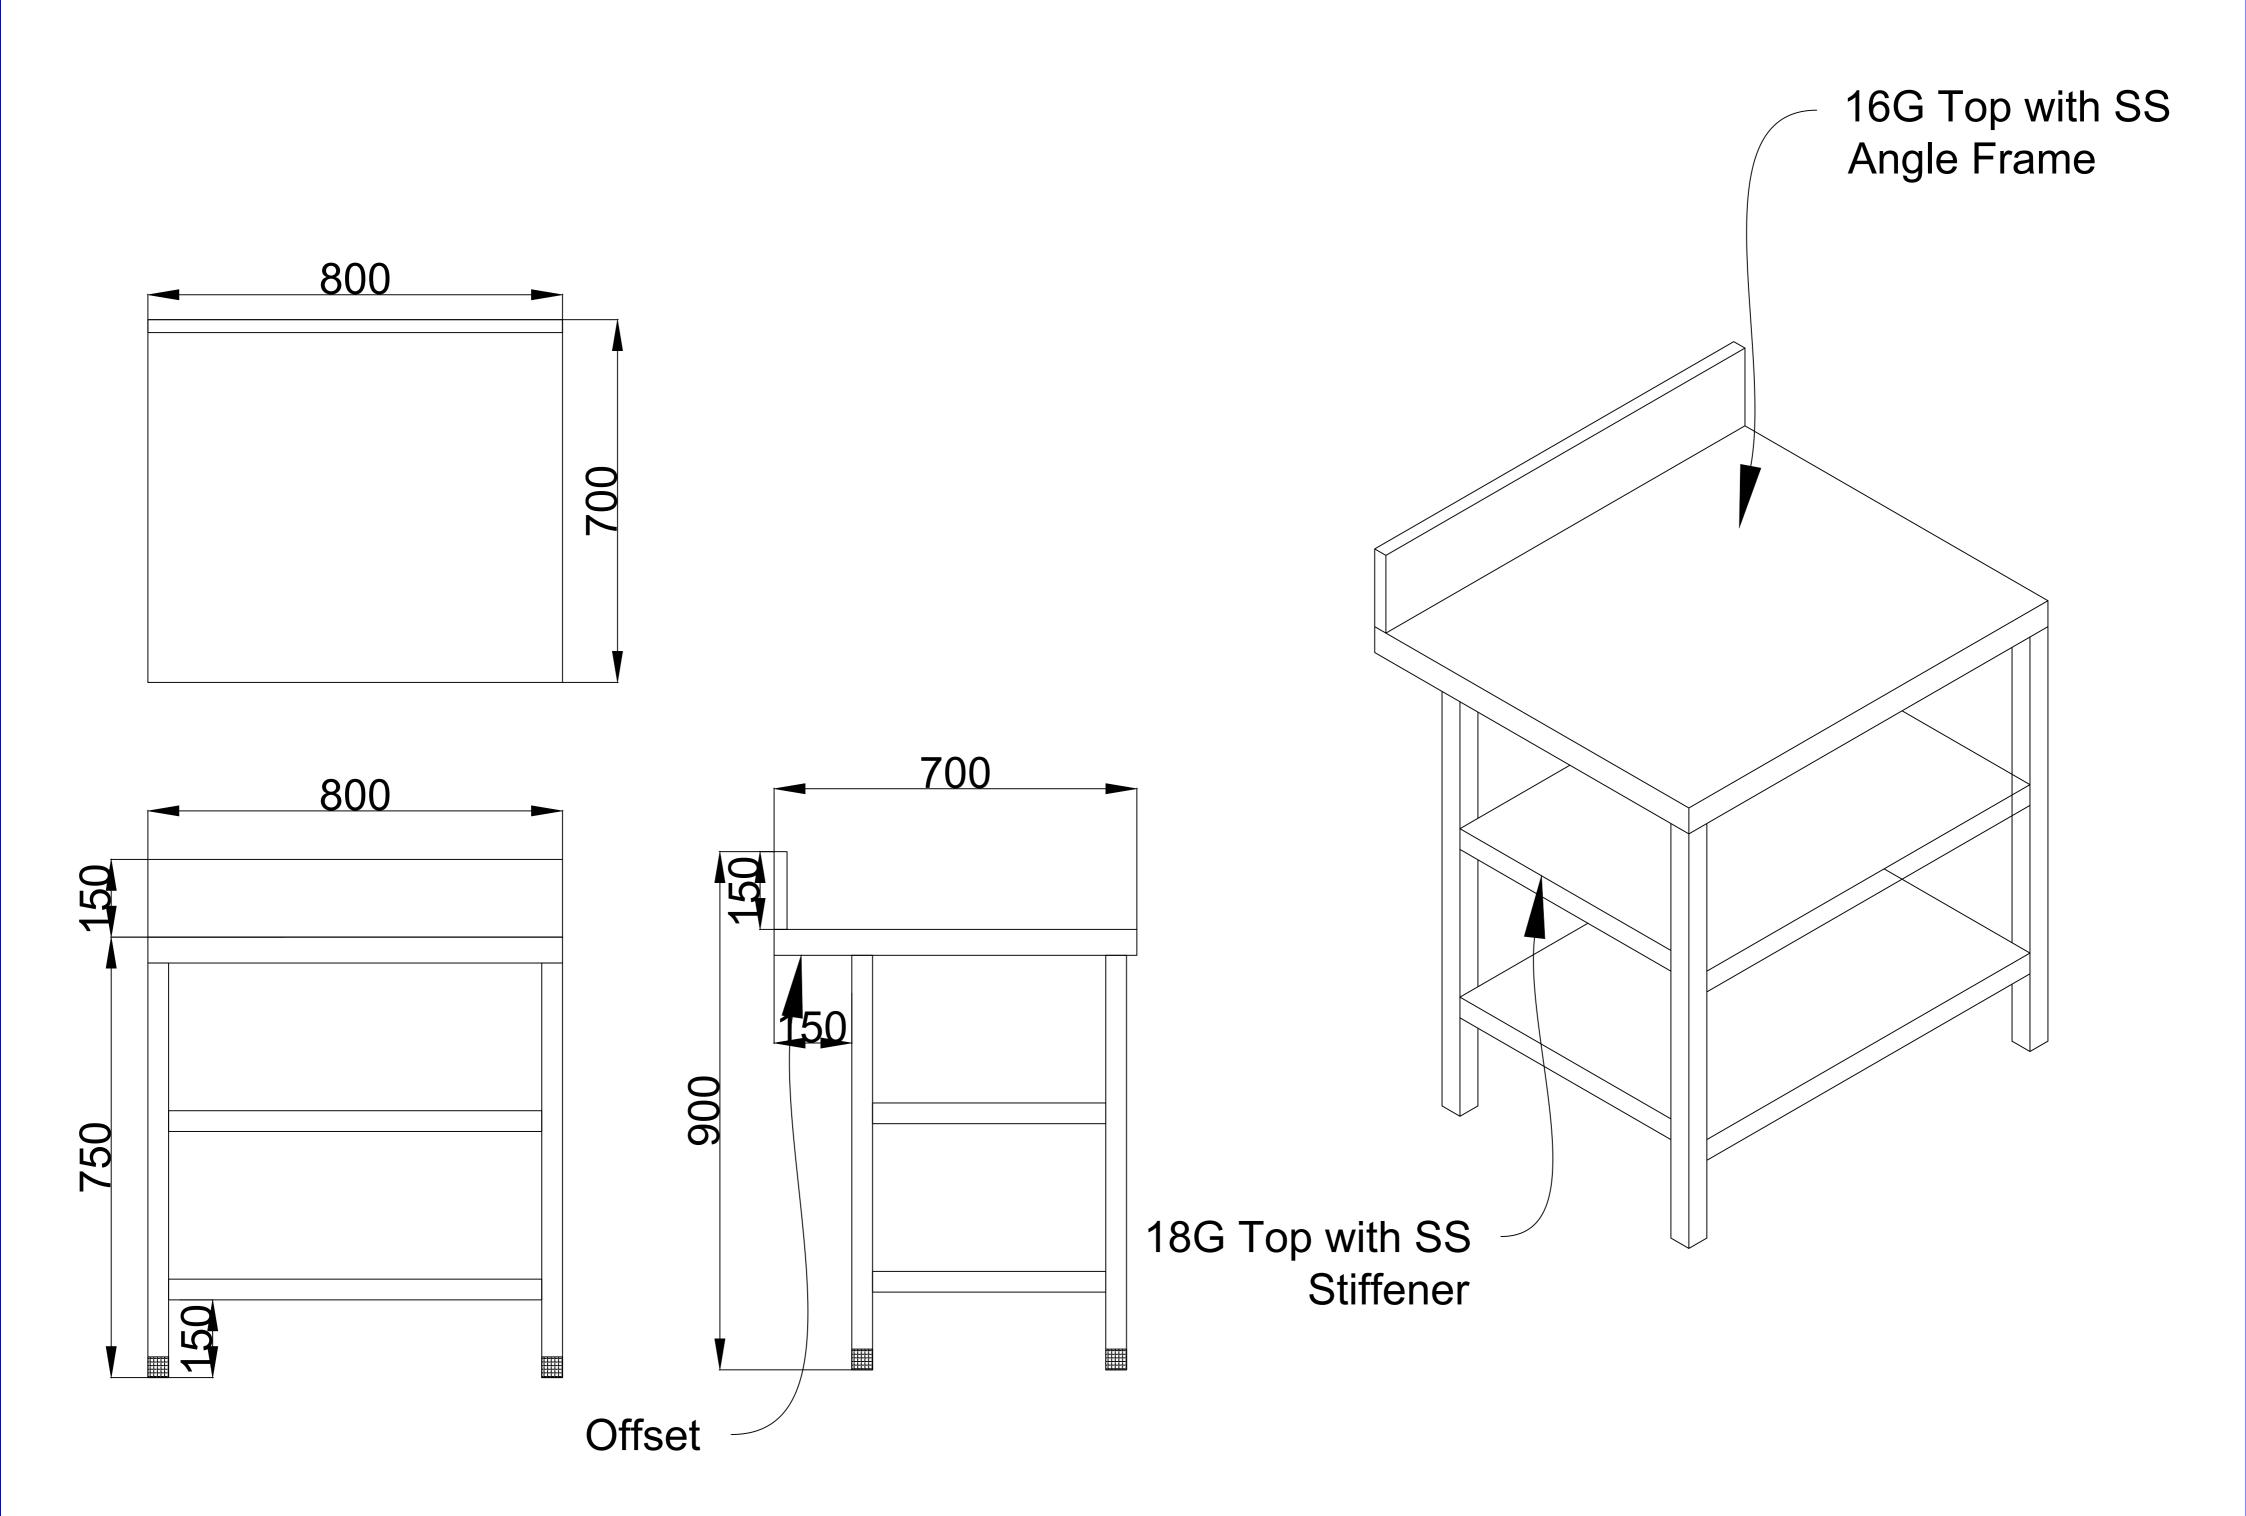

DIMENSION - 800 x 700 x 750 + 150 mm SPECIFICATION FOR : - Hot Bain Marie with Sneeze Guard

## **TOP VIEW**

- \* TOP 16 GAUGE 304 GRADE S.S TO USE
- \* FRAME WORK: S.S ANGLE 304 GRADE 35X35X5MM THICKNESS FRAME WORK
- \* 38 MM S.S 304 SQUARE PIPE 16 GAUGE.