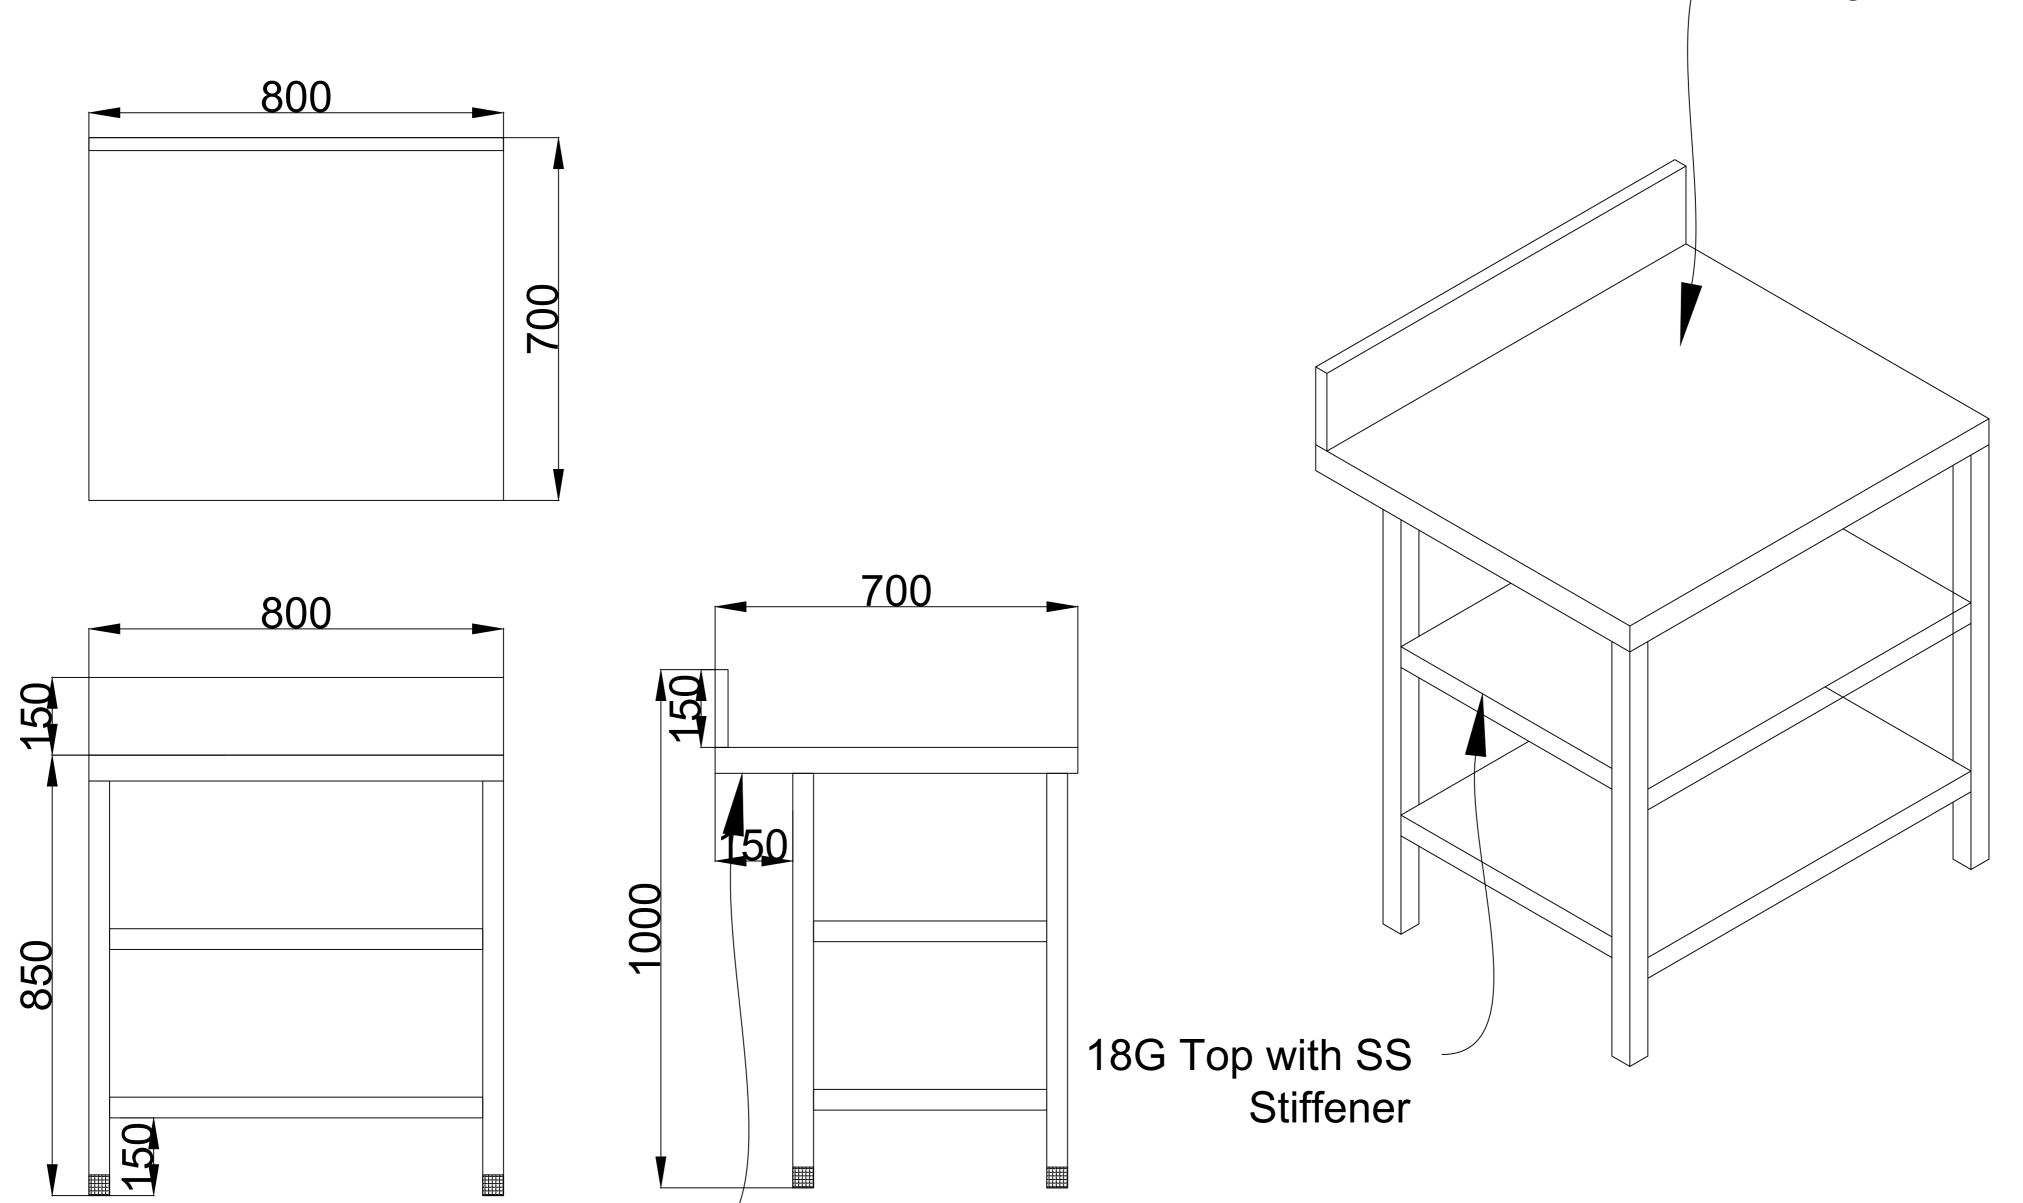

| <b>ALL DIMENSIONS</b> | ARE IN MM.    | <b>PROJECT NAME - Trivandrum Lounge.</b>      |
|-----------------------|---------------|-----------------------------------------------|
| ITEM NAME             | Work Table '  | with 2 US with B/s                            |
| ITEM NO.              | EX-03         |                                               |
| Qty                   | 02            |                                               |
| DIMENSION - 800 x     | x 700 x 850 + | - 150 mm SPECIFICATION FOR : - Hot Bain Marie |

**TOP VIEW** 

\* TOP 16 GAUGE 304 GRADE S.S TO USE

\* FRAME WORK : S.S ANGLE 304 GRADE 35X35X5MM THICKNESS FRAME WORK

\* 38 MM S.S 304 SQUARE PIPE 16 GAUGE.

16G Top with SS
Angle Frame