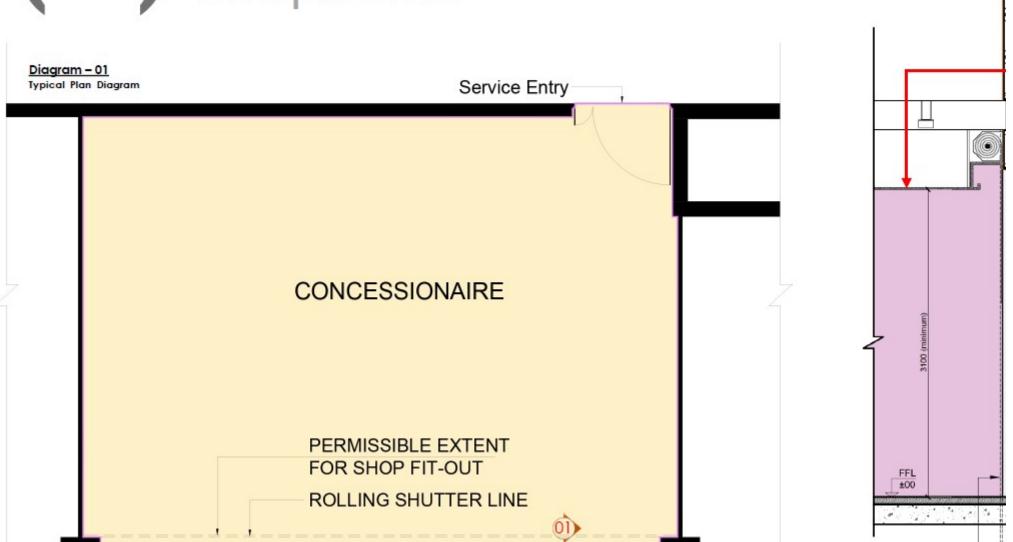

# Dear Team,

During the site visit with the Commercial Team and JV Partner dated 12/6/2024, it was clearly instructed by Harshad Sir, that in D-16a, where CocoCart and Masala Kitchen Cart are placed, a signage is required for both the outlets. Location and Signage guideline is attached below. Install the signage within a week.

# (b) Retail Shopfronts

# (1)Landlord/Tenant Provision

- The retail units provide valuable assets to the departure lounge. Diagram 01 st Landlord/Tenant demise.
- Roller shutters will be provided by the Landlord. The tenant's demise line sta shutter line as shown below.