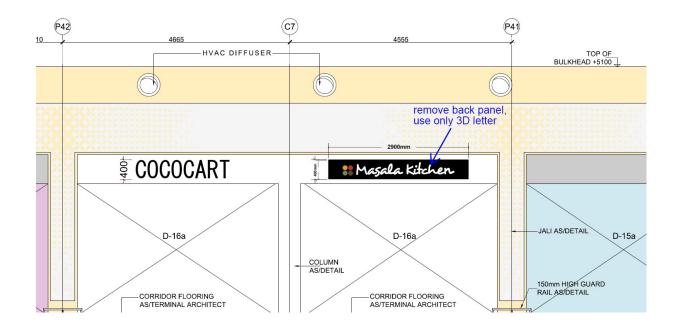

Subject: RE: Signage for Coco Cart and Masala Kitchen located at unit no D-16a

\*CAUTION: This mail has originated from outside Adani. Please exercise caution with links and attachments.\*

Dear Sushma,

As requested, attached an Art work of cut letter signage for Masala Kitchen, kindly approve the same for execution,

\*CAUTION: This mail has originated from outside Adani. Please exercise caution with links and attachments.\*

Dear Sushma,

As per our discussion, the COCO CART signage will be handled by the brand, and we do not need to arrange for any artwork.

I have attached the artwork for Masala Kitchen. We have designed it with a backdrop to minimize damage to the façade laminate. We have considered a Signage height of 400 MM.

Please review and approve the attached artwork so we can proceed with the execution.