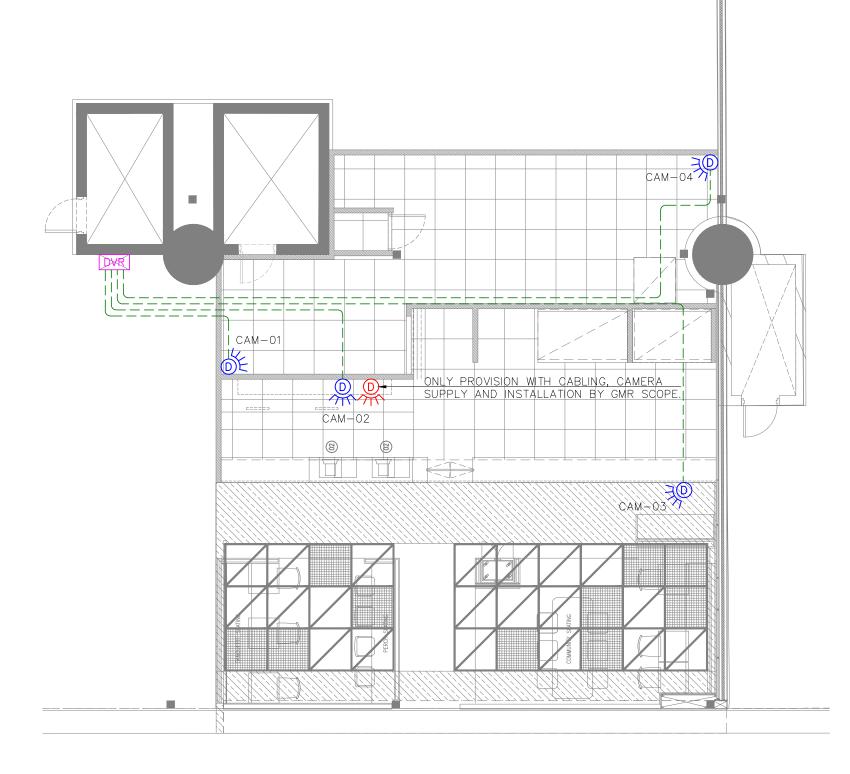

|        | CCTV & DATA NETWORKING LEG                                           |
|--------|----------------------------------------------------------------------|
| SYMBOL | DESCRIPTION                                                          |
| Ø      | DOME CCTV CAMERA - IP67 CEILING M                                    |
| OF     | DOME CCTV CAMERA - IP67 WALL MOU<br>CABLING BETWEEN THE CAMERA AND M |
| DVR    | DVR FOR CCTV                                                         |
|        | CCTV CABLE                                                           |
| NOTES  |                                                                      |

- ALL DIMENSIONS & LEVEL ARE IN "MM" OR OTHERWISE MENTIONED.
- ALL SWITCH / SOCKET / DATA OUTLET PLATE COLOR / FINISH TO BE MATCH WITH ARCHITECTURAL LAYOUT & ARCHITECT APPROVAL TO BE TAKEN PRIOR TO PRODUCT PROCUREMENT.
- THE CABLE ROUTING SHOWN IN THE DIAGRAM IS INDICATIVE SCHEMATIC ONLY. ACTUAL ROUTING IS TO BE DONE AS PER SITE CONDITION AND ALSO COORDINATE WITH OTHER SERVICES.
- ONLY FIXED TYPE CAMERA SHALL BE USED. NO PAN / TILT TYPE CAMERA IS ALLOWED.
- ONLY CABLING & CONTAINMENT (POWER & DATA) PROVISION FOR CCTV CAMERAS & WIFI ROUTER POINTS TO BE PROVIDED. CCTV CAMERA & WIFI ROUTER ARE SCOPE OF CLIENT.
- ALL CONDUITING TO BE EMT OR AS PER AIRPORT NORMS.