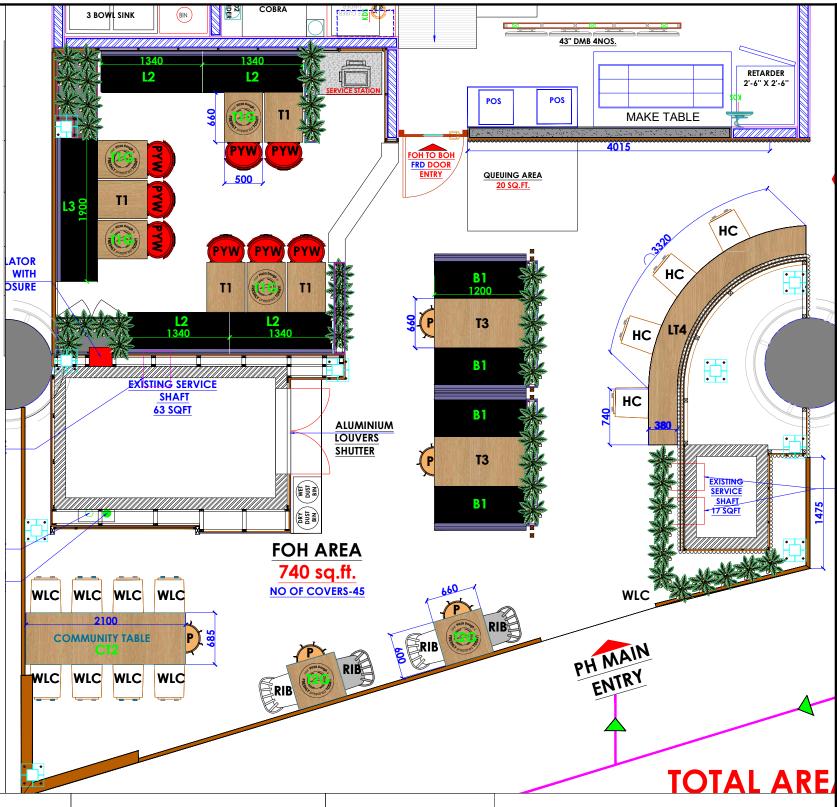

REFERENCE IMAGE FOR

REFERENCE IMAGE FOR

REFERENCE IMAGE FOR (WOODEN FINISH

REFERENCE IMAGE FOR POUFFE

#### **FURNITURE QTY.LIST** SYMBOL **DESCRIPTION** QTY.NOS TWO SEATER TABLE **04 NOS** T1 TABLE TOP LAMINATE (8844 FORMICA AGED ASH ) TWO SEATER TABLE WITH TIG 04 NOS **GRAPHIC** TWO SEATER TABLE WITH 02 NOS T2G GRAPHIC **T3** 02 NOS **FOUR SEATER TABLE POUFFE-RED TOP 05 NOS** TWO SEATER BENCH **04 NOS** В1 **BLACK SEAT & GREY BACKREST FABRIC AS PER SPECIFICATIONS** RIB CHAIR RIB 04 NOS WHITE- 02 NOS. GREY- 02 NOS. **COMMUNITY TABLE** CT2 01 NOS (SIZE:2100MM LENGTH X 685 WIDTH ) **WOODEN HIGH** 04 NOS HC **CHAIR WIDE** WLC **WOODEN LOW CHAIR 200 NOS** L2 **LONG BOOTH SEAT** 04 NOS (SIZE:1340MM LENGTH) **BLACK SEAT & GREY BACKREST FABRIC AS PER SPECIFICATIONS** LONG BOOTH SEAT 01 NOS L3 (SIZE:1900MM LENGTH) BLACK SEAT & GREY BACKREST **FABRIC AS PER SPECIFICATIONS PYW PYW CHAIR (RED) 200 NOS** HIGH LEDGE TABLE LT4 01 NOS (L:4060MM)