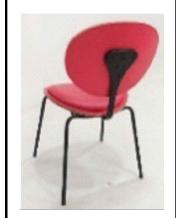

REFERENCE IMAGE FOR

REFERENCE IMAGE FOR

REFERENCE IMAGE FOR (WOODEN FINISH

REFERENCE IMAGE FOR POUFFE

#### **FURNITURE QTY.LIST** SYMBOL **DESCRIPTION** QTY.NOS TWO SEATER TABLE **04 NOS** T1 TABLE TOP LAMINATE (8844 FORMICA AGED ASH ) TWO SEATER TABLE WITH TIG 04 NOS **GRAPHIC** TWO SEATER TABLE WITH 02 NOS T2G GRAPHIC **T3** 02 NOS **FOUR SEATER TABLE POUFFE-RED TOP 05 NOS** TWO SEATER BENCH **04 NOS** В1 **BLACK SEAT & GREY BACKREST FABRIC AS PER SPECIFICATIONS** RIB CHAIR RIB 04 NOS WHITE- 02 NOS. GREY- 02 NOS. **COMMUNITY TABLE** CT2 01 NOS (SIZE:2100MM LENGTH X 685 WIDTH ) **WOODEN HIGH** 04 NOS HC **CHAIR WIDE** WLC **WOODEN LOW CHAIR 200 NOS** L2 **LONG BOOTH SEAT** 04 NOS (SIZE:1340MM LENGTH) **BLACK SEAT & GREY BACKREST FABRIC AS PER SPECIFICATIONS** LONG BOOTH SEAT 01 NOS L3 (SIZE:1900MM LENGTH) BLACK SEAT & GREY BACKREST **FABRIC AS PER SPECIFICATIONS PYW PYW CHAIR (RED) 200 NOS** HIGH LEDGE TABLE LT4 01 NOS (L:4060MM)