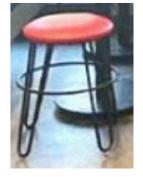

REFERENCE IMAGE FOR

REFERENCE IMAGE FOR

REFERENCE IMAGE FOR (WOODEN FINISH

REFERENCE IMAGE FOR POUFFE

#### **FURNITURE QTY.LIST** SYMBOL **DESCRIPTION** QTY.NOS TWO SEATER TABLE **04 NOS** T1 TABLE TOP LAMINATE (8844 FORMICA AGED ASH ) TWO SEATER TABLE WITH TIG 04 NOS **GRAPHIC** TWO SEATER TABLE WITH 02 NOS T2G GRAPHIC **T3** 02 NOS **FOUR SEATER TABLE POUFFE-RED TOP 05 NOS** TWO SEATER BENCH **04 NOS** В1 **BLACK SEAT & GREY BACKREST FABRIC AS PER SPECIFICATIONS** RIB CHAIR RIB 04 NOS WHITE- 02 NOS. GREY- 02 NOS. **COMMUNITY TABLE** CT2 01 NOS (SIZE:2100MM LENGTH X 685 WIDTH ) **WOODEN HIGH** 04 NOS HC **CHAIR WIDE** WLC **WOODEN LOW CHAIR 200 NOS** L2 **LONG BOOTH SEAT** 04 NOS (SIZE:1340MM LENGTH) **BLACK SEAT & GREY BACKREST FABRIC AS PER SPECIFICATIONS** LONG BOOTH SEAT 01 NOS L3 (SIZE:1900MM LENGTH) BLACK SEAT & GREY BACKREST **FABRIC AS PER SPECIFICATIONS PYW PYW CHAIR (RED) 200 NOS** HIGH LEDGE TABLE LT4 01 NOS (L:4060MM)