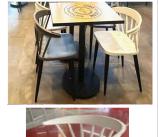

REFERENCE IMAGE FOR

REFERENCE IMAGE FOR

REFERENCE IMAGE FOR (WOODEN FINISH

REFERENCE IMAGE FOR POUFFE

#### **FURNITURE QTY.LIST** SYMBOL **DESCRIPTION** QTY.NOS TWO SEATER TABLE **04 NOS** T1 TABLE TOP LAMINATE (8844 FORMICA AGED ASH ) TWO SEATER TABLE WITH TIG 04 NOS **GRAPHIC** TWO SEATER TABLE WITH 02 NOS T2G GRAPHIC **T3** 02 NOS **FOUR SEATER TABLE POUFFE-RED TOP 05 NOS** TWO SEATER BENCH **04 NOS** В1 **BLACK SEAT & GREY BACKREST FABRIC AS PER SPECIFICATIONS** RIB CHAIR RIB 04 NOS WHITE- 02 NOS. GREY- 02 NOS. **COMMUNITY TABLE** CT2 01 NOS (SIZE:2100MM LENGTH X 685 WIDTH ) **WOODEN HIGH** 04 NOS HC **CHAIR WIDE** WLC **WOODEN LOW CHAIR 200 NOS** L2 **LONG BOOTH SEAT** 04 NOS (SIZE:1340MM LENGTH) **BLACK SEAT & GREY BACKREST FABRIC AS PER SPECIFICATIONS** LONG BOOTH SEAT 01 NOS L3 (SIZE:1900MM LENGTH) BLACK SEAT & GREY BACKREST **FABRIC AS PER SPECIFICATIONS PYW PYW CHAIR (RED) 200 NOS** HIGH LEDGE TABLE LT4 01 NOS (L:4060MM)