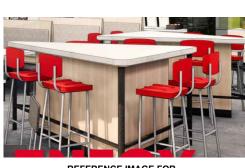

REFERENCE IMAGE FOR

REFERENCE IMAGE FOR

REFERENCE IMAGE FOR (WOODEN FINISH

REFERENCE IMAGE FOR POUFFE

#### **FURNITURE QTY.LIST** SYMBOL **DESCRIPTION** QTY.NOS TWO SEATER TABLE **04 NOS** T1 TABLE TOP LAMINATE (8844 FORMICA AGED ASH ) TWO SEATER TABLE WITH TIG 04 NOS **GRAPHIC** TWO SEATER TABLE WITH 02 NOS T2G GRAPHIC **T3** 02 NOS **FOUR SEATER TABLE POUFFE-RED TOP 05 NOS** TWO SEATER BENCH **04 NOS** В1 **BLACK SEAT & GREY BACKREST FABRIC AS PER SPECIFICATIONS** RIB CHAIR RIB 04 NOS WHITE- 02 NOS. GREY- 02 NOS. **COMMUNITY TABLE** CT2 01 NOS (SIZE:2100MM LENGTH X 685 WIDTH ) **WOODEN HIGH** 04 NOS HC **CHAIR WIDE** WLC **WOODEN LOW CHAIR 200 NOS** L2 **LONG BOOTH SEAT** 04 NOS (SIZE:1340MM LENGTH) **BLACK SEAT & GREY BACKREST FABRIC AS PER SPECIFICATIONS** LONG BOOTH SEAT 01 NOS L3 (SIZE:1900MM LENGTH) BLACK SEAT & GREY BACKREST **FABRIC AS PER SPECIFICATIONS PYW PYW CHAIR (RED) 200 NOS** HIGH LEDGE TABLE LT4 01 NOS (L:4060MM)