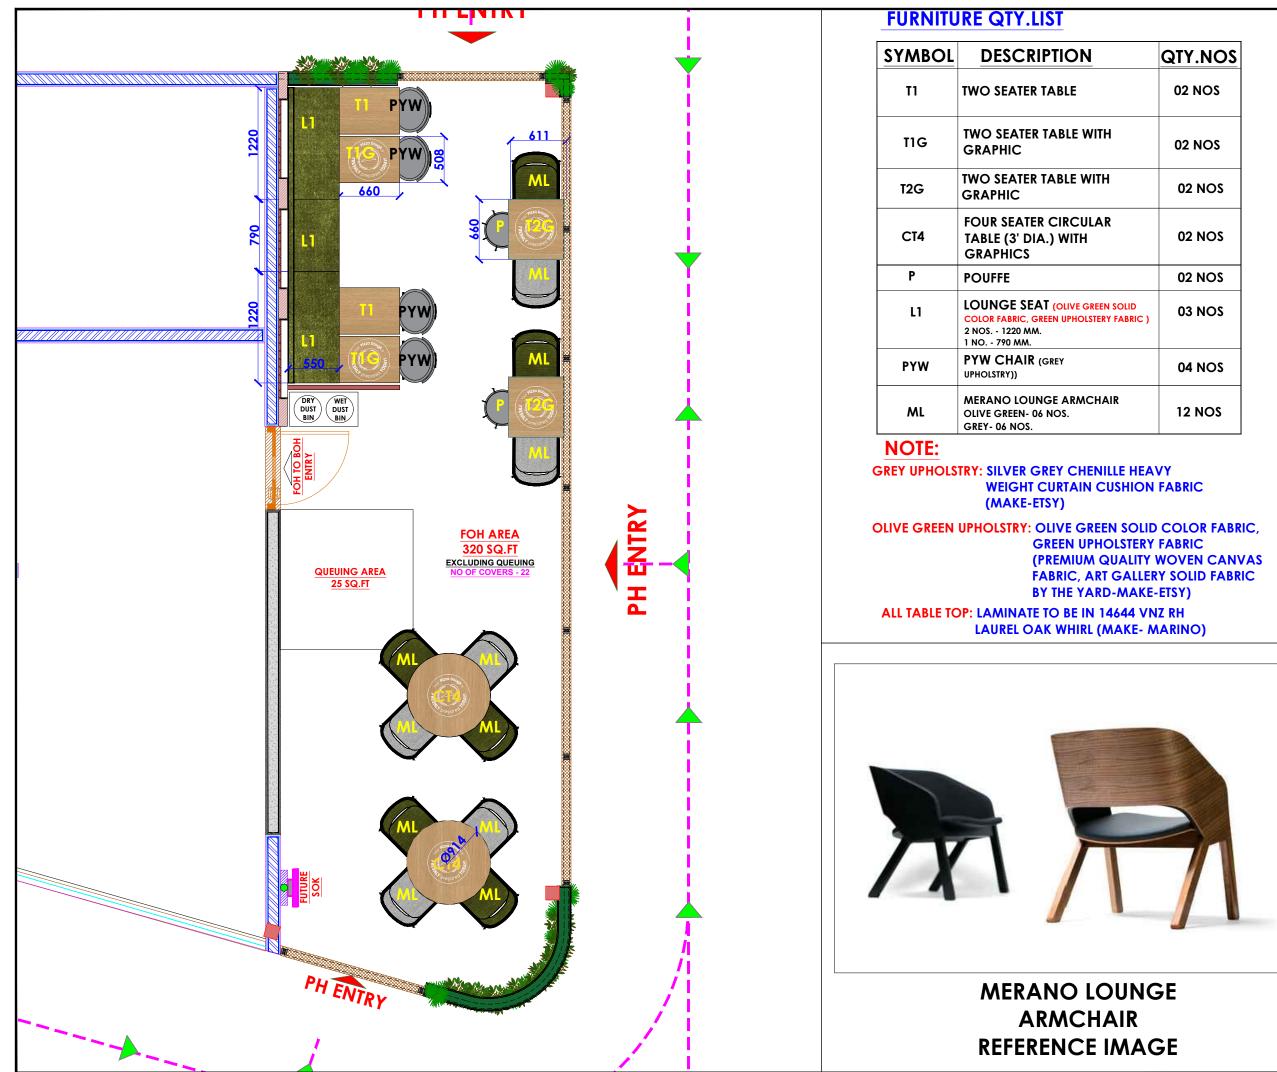

## NOTES :

| THE COPYRIGHT OF THIS DRAWING REMAINS WITH WHITE WATER DESIGN<br>STUDIO AND IT MAY NOT BE REPRODUCED IN ANY WHICH MANNER WITHOUT<br>PRIOR WRITTEN CONSENT.                                                                                                                                                                                 |
|--------------------------------------------------------------------------------------------------------------------------------------------------------------------------------------------------------------------------------------------------------------------------------------------------------------------------------------------|
| 1. FIGURED DIMENSIONS ARE TO BE USED IN PREFERENCES TO SCALED<br>SIZES. ALL DIMENSIONS MUST BE CHECKED BEFORE COMMENCING                                                                                                                                                                                                                   |
| WORK ON SITE.<br>2. THIS DRAWINGS TO BE READ IN CONJUNCTION WITH ALL OTHER<br>RELEVANT DRAWINGS.                                                                                                                                                                                                                                           |
| 3. ALL PROPOSED WORKS TO BE CARRIED OUT IN ACCORDANCE WITH<br>TECHNICAL SPECIFICATIONS AND SCHEDULES MENTIONED FOR                                                                                                                                                                                                                         |
| INTERIOR WORKS.<br>4. READ THIS DRAWINGS IN CONJUNCTION WITH ALL CONSULTANTS' &<br>SPECIALISTS' DRAWINGS, DETAILS,SCHEDULES & SPECIFICATIONS FOR :<br>1. SPRINKLER INSTALLATION<br>III. AIR CONDITIONING SYSTEMS<br>III. AIR CONDITIONING SYSTEM & DISTRIBUTION(HVAC)<br>IV. EMERGENCY LIGHTING<br>V. PRIMARY WIRING DESIGN & DISTRIBUTION |
| 5. ALL WORK IS TO BE CARRIED OUT STRICTLY IN ACCORDANCE WITH<br>IS STANDARDS (WHERE APPLICABLE) & BEST TRADE PRACTICES, ALL                                                                                                                                                                                                                |
| WORK MUST SATISFY THE REQUIREMENTS OF THE LOCAL AUTHORITIES.<br>6. WHITE WATER DESIGN STUDIO TO APPROVE ALL CONTRACTORS'                                                                                                                                                                                                                   |
| SETTINGS OUT & ALL CO-ORDINATION SHOP DRAWINGS PRIOR TO<br>ALL MANUFACTURERS, CONTRACTORS, INSTALLERS & SPECIALISTS TO<br>BE RESPONSIBLE FOR ENSURING THAT ALL OF THEIR COMMENCEMENT<br>OF INSTALLATION                                                                                                                                    |
| <ol> <li>WORKS FULLY COMPLY (FIRE RATED PLY) WITH THE REQUIREMENTS OF THE<br/>AUTHORITIES &amp; FIRE DEPARTMENT &amp; THAT ALL SAFETY STANDARDS<br/>ARE MET THROUGHOUT.</li> </ol>                                                                                                                                                         |
| <ol> <li>ALL FIT-OUT CONTRACTORS &amp; SPECIALISTS TO PREPARE FULL SHOP<br/>DRAWINGS WITH SPECIFIC REFERENCE TO SITE CONDITIONS FOR<br/>WHITE WATER DESIGN STUDIO APPROVAL PRIOR TO MANUFACTURE &amp;<br/>INSTALLATION AS APPROPRIATE TO THEIR TASK.</li> </ol>                                                                            |
| KEY PLAN :                                                                                                                                                                                                                                                                                                                                 |
|                                                                                                                                                                                                                                                                                                                                            |
| AMMENDMENTS :<br>S.NO. REV.DATE DESCRIPTION                                                                                                                                                                                                                                                                                                |
|                                                                                                                                                                                                                                                                                                                                            |
|                                                                                                                                                                                                                                                                                                                                            |
|                                                                                                                                                                                                                                                                                                                                            |
|                                                                                                                                                                                                                                                                                                                                            |
|                                                                                                                                                                                                                                                                                                                                            |
| DRAWING NO :                                                                                                                                                                                                                                                                                                                               |
| 13                                                                                                                                                                                                                                                                                                                                         |
|                                                                                                                                                                                                                                                                                                                                            |
| LOCATION :<br>LEVEL CF 002-HYD                                                                                                                                                                                                                                                                                                             |
| DATE         :         02.02.2024           SCALE         :         NTS           DRN. BY         :         VIJETA           CHKD. BY         :         SHILPA                                                                                                                                                                             |
| PROJECT :<br>PH-LEVEL C-HYDERABAD                                                                                                                                                                                                                                                                                                          |
| CLIENT :<br>TRAVEL FOOD SERVICES                                                                                                                                                                                                                                                                                                           |
| WHITE WATE R<br>DESIGN STUDIO                                                                                                                                                                                                                                                                                                              |
|                                                                                                                                                                                                                                                                                                                                            |
| HEAD OFFICE:-<br>Anchorage, off Govandi Station Rd<br>Near Amarnath Patil Ground, Govandi-(E)<br>Mumbai 400 088<br>TEL: +91 22 6740 7640.<br>Email:studio@whitewaterdesign.in                                                                                                                                                              |