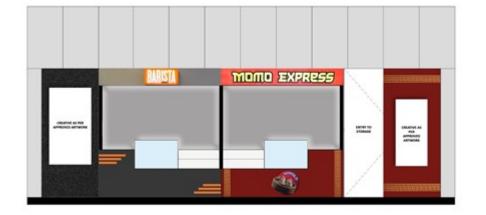

## Smrutika Thoti

| From:        | Shadab Sukri                                                          |
|--------------|-----------------------------------------------------------------------|
| Sent:        | 16 November 2024 14:57                                                |
| То:          | Smrutika Thoti                                                        |
| Cc:          | Manmeet Singh Bakshi; Hardeep Singh; Shama Nair; Ajit Singh           |
| Subject:     | RE: T-1 Shop-9 & Shop-5_ Barista , Momo , Wrap it up & Burger Pizza   |
| Attachments: | Additional Work BOQ of T1 Kiosks_Fdt-2806 R2 24082024-22-10-2024.xlsx |

|      |        | Delhi T-1, KIOSK ADDITIONAL W | ORK          |                               |          |                          |          |
|------|--------|-------------------------------|--------------|-------------------------------|----------|--------------------------|----------|
|      |        |                               |              |                               | AMOUNT   |                          |          |
| S.No | HSN    | Outlet Name                   | Specs.       | Location                      | (INR)    | GST @18%                 | TOTAL    |
| 1    | 995411 | Barista                       | BOQ Attached | Shop-9T-1 IGI Airport Delhi   | 25,566   | 4,602                    | 30,168   |
| 2    | 995411 | Momo Express                  | BOQ Attached | Shop-9 T-1 IGI Airport Delhi  | 25,566   | 4,602                    | 30,168   |
| 3    | 995411 | Wrap it up                    | BOQ Attached | Shop-5 T-1 IGI Airport Delhi  | 1,44,772 | 26,059                   | 1,70,830 |
| 4    | 995411 | Burger Pizza                  | BOQ Attached | Shop-5 T-1 IGI Airport Delhi  | 1,48,022 | 26,644                   | 1,74,665 |
| 5    | 995411 | Cafeccino                     | BOQ Attached | Shop-7 T-1 IGI Airport Delhi  | 71,778   | 12,920                   | 84,698   |
| 6    | 995411 | Flying Bite                   | BOQ Attached | Shop-1T-1 IGI Airport Delhi   | 54,619   | 9,831                    | 64,450   |
| 7    | 995411 | Healthy Eats                  | BOQ Attached | Shop-1T-1IGI Airport Delhi    | 68,914   | 12,404                   | 81,318   |
| 8    | 995411 | Masala Kitchen                | BOQ Attached | Shop-13 T-1 IGI Airport Delhi | 2,14,847 | 38,672                   | 2,53,520 |
| 9    | 995411 | Express of Idli.com           | BOQ Attached | Shop-13 T-1 IGI Airport Delhi | 2,02,344 | 36,422                   | 2,38,766 |
|      |        |                               |              |                               |          |                          |          |
|      |        | TOTAL                         |              |                               | 9,56,428 |                          | 11,28,58 |
|      | Note:- | Equipment Shifting Cost Extra |              |                               |          | Fallow Dezience Tree LLP |          |

|      |          | Delhi T-1, KIOSK ADDITIONAL W | ORK          |                               |           |                          |          |
|------|----------|-------------------------------|--------------|-------------------------------|-----------|--------------------------|----------|
|      |          |                               |              |                               | AMOUNT    |                          |          |
| S.No | HSN      | Outlet Name                   | Specs.       | Location                      | (INR)     | GST @18%                 | TOTAL    |
| 1    | 1 995411 | Barista                       | BOQ Attached | Shop-9 T-1 IGI Airport Delhi  | 1,02,476  | 18,446                   | 1,20,92  |
| :    | 2 995411 | Momo Express                  | BOQ Attached | Shop-9 T-1 IGI Airport Delhi  | 1,08,276  | 19,490                   | 1,27,76  |
| :    | 3 995411 | Wrap it up                    | BOQ Attached | Shop-5 T-1 IGI Airport Delhi  | 2,34,226  | 42,161                   | 2,76,38  |
|      | 4 995411 | Burger Pizza                  | BOQ Attached | Shop-5 T-1 IGI Airport Delhi  | 2,43,276  | 43,790                   | 2,87,06  |
| 1    | 5 995411 | Cafeccino                     | BOQ Attached | Shop-7 T-1 IGI Airport Delhi  | 2,22,882  | 40,119                   | 2,63,00  |
| (    | 5 995411 | Flying Bite                   | BOQ Attached | Shop-1T-1 IGI Airport Delhi   | 1,71,391  | 30,850                   | 2,02,24  |
| 7    | 7 995411 | Healthy Eats                  | BOQ Attached | Shop-1T-1IGI Airport Delhi    | 1,39,141  | 25,045                   | 1,64,18  |
| 1    | 995411   | Masala Kitchen                | BOQ Attached | Shop-13 T-1 IGI Airport Delhi | 2,30,635  | 41,514                   | 2,72,15  |
| 1    | 9 995411 | Express of Idli.com           | BOQ Attached | Shop-13 T-1 IGI Airport Delhi | 1,91,335  | 34,440                   | 2,25,77  |
|      |          |                               |              |                               |           |                          |          |
|      |          | TOTAL                         |              |                               | 16,43,637 |                          | 19,39,49 |
|      | Note:-   | Equipment Shifting Cost Extra |              |                               |           | Fallow Dezience Tree LLP |          |

## On Fri, 16 Aug 2024 at 18:49, Pradeep Kumar <<u>pradeep@fallowdezience.com</u>> wrote: Hi Ajit,

|       |                    | Additional Work BOQ of T1 Kiosks                                                                                                                                                   |        |       |        |             |                                                 |
|-------|--------------------|------------------------------------------------------------------------------------------------------------------------------------------------------------------------------------|--------|-------|--------|-------------|-------------------------------------------------|
| S.No. | Item               |                                                                                                                                                                                    | UOM    | Qty   | Rate   | Amount(INR) | Remarks                                         |
| 1     | Plywood Cladding   | AAC Blockwork cover with 12mm 710 Plywood to received Vinyl Print with Sunboard.                                                                                                   | sqm    | 75    | 1,650  | 1,23,750    | Note: Vinyl with<br>Sunboard , taken<br>into PO |
|       | Extended Facade    | Bulkhead should extend to side wall and be part of artwork in facade - Shop 5 & 9 only (3 ft                                                                                       |        |       |        |             |                                                 |
| 2     | Calcingen rayant   |                                                                                                                                                                                    | Sqm    | 1     | 5,400  | 4,515       |                                                 |
| 3     | MS Guard Rail      | M.s powder coated guard rail - 165 running ft                                                                                                                                      | Rft    | 165   | 450    | 74,250      |                                                 |
| 4     | Tube Light TS      | Lighting to be done in passage and both storage area 30 pcs (22 w tube lights on wall) as new<br>Light Plan                                                                        | No     | 30    | 650    | 19,500      |                                                 |
| 5     | Power Point        | Electrical points + wire to be provided in both area - as per layout (3 x 6/16 amp sockets each<br>kiosk), 3 Module, GI Box, Face Plate etc. 2.5mm Wire FRLS with 25mm MS Conduit. | Points | 27    | 2,100  | 56,700      |                                                 |
| 6     | Rubber Matt.       | Rubber matt flooring (3 mm thick) only to be done in both area and passage - 1200 sq. Ft                                                                                           | Sqm    | 111   | 750    | 83,612      | Addition from<br>Original PO                    |
| 7     | Main Cable         | 10. Cabling from electrical meter to DB Board - as per site (10 m minimum each side) 4core<br>x10 Sqm FRLS                                                                         | Mtr.   | 50    | 750    |             | Taken into PO                                   |
| 8     | Kitchen Door       | Door height for storage to be 3mm Flush door with Laminate 2400 mm -32mm thick (800 x<br>2300 mm x 5 pcs) and (300 x 300 mm - 5 pcs) vision panel 8mm toughened glass              | No     | 5     | 24,000 | 1,20,000    |                                                 |
| 9     | Looping Point      | All exposed conduit for points and lights in storage area - for 30 lights (2-3mtr each)                                                                                            | L/S    | 30    | 750    | 22,500      |                                                 |
| 10    | Flooring Opt-1     | Front 400 mm area where customer stands, needs to be raised by 40 mm (all 5 kiosks) 25mm<br>SHS Farm with 6mm ply with Rubber matt finish.                                         | Sqm    | 14    | 3,600  | 50,400      |                                                 |
| 11    | Flooring Opt-2     | Front 400 mm area where customer stands, needs to be raised by 40 mm (all 5 kiosks) thick.<br>Rubber Matt as per sample approved.                                                  | Sqm    | 14    | 28,000 |             | 3,92,00                                         |
| 12    | Refabrication (MK) |                                                                                                                                                                                    | L/S    | 1     | 38,690 | 38,690      |                                                 |
| 13    | Partition          | Partition : MS Pipe Structure 40mm SHS, 12mm Plywood 710 cladding to receive subarid with<br>vinyl branding.                                                                       | Sqm    | 33    | 2,800  | 91,044      |                                                 |
| 14    | Branding           | Supply and pasting of HP latex printed artwork with 3mm Sunboard LG/Ivory/Pioneer<br>media as per approved design artwork                                                          | Sqft.  | 1.800 | 150    | 2,70,000    | INR 150 Sqft.<br>Approved Rate, I<br>PO         |
|       |                    |                                                                                                                                                                                    |        |       |        |             |                                                 |
|       |                    | TOTAL                                                                                                                                                                              |        |       |        | 9,54,961    |                                                 |

Dear Ajit,

As discussed, please find attached the additional cost occurs as per dial comment & suggestions or changes.

|     |                    | Additional Work BOQ of T1 Kiosks                                                                                                                                                   |        |     |        |             |                                               |
|-----|--------------------|------------------------------------------------------------------------------------------------------------------------------------------------------------------------------------|--------|-----|--------|-------------|-----------------------------------------------|
| No. | Item               |                                                                                                                                                                                    | UOM    | Qty | Rate   | Amount(INR) | Remarks                                       |
| 1   | Plywood Cladding   | AAC Blockwork cover with 12mm 710 Plywood to received Vinyl Print with Sunboard.                                                                                                   | sqm    | 47  | 1,650  | 77,411      | Note: Vinyl wit<br>Sunboard , take<br>into PO |
|     |                    | Bulkhead should extend to side wall and be part of artwork in facade - Shop 5 & 9 only (3 ft                                                                                       |        |     |        |             |                                               |
| 2   | Extended Façade    | width & height as per elevation) (900x400x2 pcs)                                                                                                                                   | Sqm    | 1   | 5,400  | 4,515       |                                               |
| 3   | MS Guard Rail      | M.s powder coated guard rail - 165 running ft                                                                                                                                      | Rft    | 165 | 450    | 74,250      |                                               |
| 4   | Tube Light TS      | Lighting to be done in passage and both storage area 30 pcs (22 w tube lights on wall) as new<br>Light Plan                                                                        | No     | 30  | 650    | 19,500      |                                               |
| 5   | Power Point        | Electrical points + wire to be provided in both area - as per layout (3 x 6/16 amp sockets each<br>kiosk), 3 Module, GI Box, Face Plate etc. 2.5mm Wire FRLS with 25mm MS Conduit. | Points | 27  | 2,100  | 56,700      |                                               |
| 6   | Rubber Matt.       | Rubber matt flooring (3 mm thick) only to be done in both area and passage - 1200 sq. Ft                                                                                           | Sqm    | 111 | 750    | 83,612      | Addition from<br>Original PO                  |
| 7   | Main Cable         | 10. Cabling from electrical meter to DB Board - as per site (10 m minimum each side) 4core<br>x10 Sqm FRLS                                                                         | Mtr.   | 50  | 750    |             | Taken into PO                                 |
| 8   | Kitchen Door       | Door height for storage to be 3mm Flush door with Laminate 2400 mm -32mm thick (800 x<br>2300 mm x 5 pcs) and (300 x 300 mm - 5 pcs) vision panel 8mm toughened glass              | No     | 5   | 24,000 | 1,20,000    |                                               |
| 9   | Looping Point      | All exposed conduit for points and lights in storage area - for 30 lights (2-3mtr each)                                                                                            | L/S    | 30  | 750    | 22,500      |                                               |
| 10  | Flooring Opt-1     | Front 400 mm area where customer stands, needs to be raised by 40 mm (all 5 kiosks) 25mm<br>SHS Farm with 18mm Bison board with Rubber matt finish.                                | Sqm    | 14  | 3,600  | 50,400      |                                               |
| 11  | Flooring Opt-2     | Front 400 mm area where customer stands, needs to be raised by 40 mm (all 5 kiosks) thick<br>Rubber Matt as per sample approved.                                                   | Sqm    | 14  | 28,000 |             | 3,92/                                         |
| 12  | Refabrication (MK) | <ol> <li>Refabrication of MS Structures of Masala Kitchen as per new size. Includes cutting, re<br/>sizing, wastages, Labour as per new drawing?</li> </ol>                        | L/S    | 1   | 38,690 | 38,690      |                                               |
| 13  | Partition          | Partition : MS Pipe Structure 40mm SHS, 12mm Plywood 710 cladding to receive subarid with<br>vinyl branding.                                                                       | Sqm    | 33  | 2,800  | 91,044      |                                               |
| 14  | Branding           | Supply and pasting of HP latex printed artwork with 3mm Sunboard LG/Ivory/Pioneer<br>media as per approved design artwork                                                          | Sqft.  | 375 | 150    | 56,250      | INR 150 Sqft.<br>Approved Rate<br>PO          |
|     |                    |                                                                                                                                                                                    |        |     |        |             |                                               |
|     |                    | TOTAL                                                                                                                                                                              |        |     |        | 6,94,872    |                                               |

|      | T-1  G  A | irport Delhi_TFS Outlets      |              |                             |              |             |           |
|------|-----------|-------------------------------|--------------|-----------------------------|--------------|-------------|-----------|
| S.No | HSN       | Outlet Name                   | Specs.       | Location                    | AMOUNT (INR) | GST @18%    | TOTAL     |
| 1    | 940310    | Barista                       | BOQ Attached | Shop-9 T-1 IGI Airport Dell | 4,34,175     | 78,151      | 5,12,326  |
| 2    | 940310    | Momo Express                  | BOQ Attached | Shop-9 T-1 IGI Airport Delh | 4,74,115     | 85,341      | 5,59,456  |
| 3    | 940310    | Wrap it up                    | BOQ Attached | Shop-5 T-1 IGI Airport Delh | 4,07,615     | 73,371      | 4,80,986  |
| 4    | 940310    | Burger Pizza                  | BOQ Attached | Shop-5 T-1 IGI Airport Dell | 3,70,204     | 66,637      | 4,36,840  |
|      |           | TOTAL                         |              |                             | 16,86,109    |             | 19,89,609 |
|      | Note:-    | Equipment Shifting Cost Extra |              |                             | Fallow D     | ezience Tre | e LLP     |