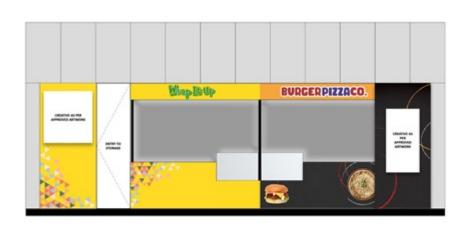

## Smrutika Thoti

| From:        | Shadab Sukri                                                          |
|--------------|-----------------------------------------------------------------------|
| Sent:        | 16 November 2024 14:57                                                |
| То:          | Smrutika Thoti                                                        |
| Cc:          | Manmeet Singh Bakshi; Hardeep Singh; Shama Nair; Ajit Singh           |
| Subject:     | RE: T-1 Shop-9 & Shop-5_ Barista , Momo , Wrap it up & Burger Pizza   |
| Attachments: | Additional Work BOQ of T1 Kiosks_Fdt-2806 R2 24082024-22-10-2024.xlsx |

|      |        | Delhi T-1, KIOSK ADDITIONAL W | ORK          |                               |          |                          |          |
|------|--------|-------------------------------|--------------|-------------------------------|----------|--------------------------|----------|
|      |        |                               |              |                               | AMOUNT   |                          |          |
| S.No | HSN    | Outlet Name                   | Specs.       | Location                      | (INR)    | GST @18%                 | TOTAL    |
| 1    | 995411 | Barista                       | BOQ Attached | Shop-9T-1 IGI Airport Delhi   | 25,566   | 4,602                    | 30,168   |
| 2    | 995411 | Momo Express                  | BOQ Attached | Shop-9 T-1 IGI Airport Delhi  | 25,566   | 4,602                    | 30,168   |
| 3    | 995411 | Wrap it up                    | BOQ Attached | Shop-5 T-1 IGI Airport Delhi  | 1,44,772 | 26,059                   | 1,70,830 |
| 4    | 995411 | Burger Pizza                  | BOQ Attached | Shop-5 T-1 IGI Airport Delhi  | 1,48,022 | 26,644                   | 1,74,665 |
| 5    | 995411 | Cafeccino                     | BOQ Attached | Shop-7 T-1 IGI Airport Delhi  | 71,778   | 12,920                   | 84,698   |
| 6    | 995411 | Flying Bite                   | BOQ Attached | Shop-1T-1 IGI Airport Delhi   | 54,619   | 9,831                    | 64,450   |
| 7    | 995411 | Healthy Eats                  | BOQ Attached | Shop-1T-1IGI Airport Delhi    | 68,914   | 12,404                   | 81,318   |
| 8    | 995411 | Masala Kitchen                | BOQ Attached | Shop-13 T-1 IGI Airport Delhi | 2,14,847 | 38,672                   | 2,53,520 |
| 9    | 995411 | Express of Idli.com           | BOQ Attached | Shop-13 T-1 IGI Airport Delhi | 2,02,344 | 36,422                   | 2,38,766 |
|      |        |                               |              |                               |          |                          |          |
|      |        | TOTAL                         |              |                               | 9,56,428 |                          | 11,28,58 |
|      | Note:- | Equipment Shifting Cost Extra |              |                               |          | Fallow Dezience Tree LLP |          |

|      |          | Delhi T-1, KIOSK ADDITIONAL W | ORK          |                               |           |                          |          |
|------|----------|-------------------------------|--------------|-------------------------------|-----------|--------------------------|----------|
|      |          |                               |              |                               | AMOUNT    |                          |          |
| S.No | HSN      | Outlet Name                   | Specs.       | Location                      | (INR)     | GST @18%                 | TOTAL    |
| 1    | 1 995411 | Barista                       | BOQ Attached | Shop-9 T-1 IGI Airport Delhi  | 1,02,476  | 18,446                   | 1,20,92  |
| :    | 2 995411 | Momo Express                  | BOQ Attached | Shop-9 T-1 IGI Airport Delhi  | 1,08,276  | 19,490                   | 1,27,76  |
| :    | 3 995411 | Wrap it up                    | BOQ Attached | Shop-5 T-1 IGI Airport Delhi  | 2,34,226  | 42,161                   | 2,76,38  |
|      | 4 995411 | Burger Pizza                  | BOQ Attached | Shop-5 T-1 IGI Airport Delhi  | 2,43,276  | 43,790                   | 2,87,06  |
| 1    | 5 995411 | Cafeccino                     | BOQ Attached | Shop-7 T-1 IGI Airport Delhi  | 2,22,882  | 40,119                   | 2,63,00  |
| (    | 5 995411 | Flying Bite                   | BOQ Attached | Shop-1T-1 IGI Airport Delhi   | 1,71,391  | 30,850                   | 2,02,24  |
| 7    | 7 995411 | Healthy Eats                  | BOQ Attached | Shop-1T-1IGI Airport Delhi    | 1,39,141  | 25,045                   | 1,64,18  |
| 1    | 995411   | Masala Kitchen                | BOQ Attached | Shop-13 T-1 IGI Airport Delhi | 2,30,635  | 41,514                   | 2,72,15  |
| 1    | 9 995411 | Express of Idli.com           | BOQ Attached | Shop-13 T-1 IGI Airport Delhi | 1,91,335  | 34,440                   | 2,25,77  |
|      |          |                               |              |                               |           |                          |          |
|      |          | TOTAL                         |              |                               | 16,43,637 |                          | 19,39,49 |
|      | Note:-   | Equipment Shifting Cost Extra |              |                               |           | Fallow Dezience Tree LLP |          |

## On Fri, 16 Aug 2024 at 18:49, Pradeep Kumar <<u>pradeep@fallowdezience.com</u>> wrote: Hi Ajit,

|       |                    | Additional Work BOQ of T1 Kiosks                                                                                                                                                   |        |       |        |             |                                                 |
|-------|--------------------|------------------------------------------------------------------------------------------------------------------------------------------------------------------------------------|--------|-------|--------|-------------|-------------------------------------------------|
| S.No. | Item               |                                                                                                                                                                                    | UOM    | Qty   | Rate   | Amount(INR) | Remarks                                         |
| 1     | Plywood Cladding   | AAC Blockwork cover with 12mm 710 Plywood to received Vinyl Print with Sunboard.                                                                                                   | sqm    | 75    | 1,650  | 1,23,750    | Note: Vinyl with<br>Sunboard , taken<br>into PO |
|       | Extended Facade    | Bulkhead should extend to side wall and be part of artwork in facade - Shop 5 & 9 only (3 ft                                                                                       |        |       |        |             |                                                 |
| 2     | Calcingen rayant   |                                                                                                                                                                                    | Sqm    | 1     | 5,400  | 4,515       |                                                 |
| 3     | MS Guard Rail      | M.s powder coated guard rail - 165 running ft                                                                                                                                      | Rft    | 165   | 450    | 74,250      |                                                 |
| 4     | Tube Light TS      | Lighting to be done in passage and both storage area 30 pcs (22 w tube lights on wall) as new<br>Light Plan                                                                        | No     | 30    | 650    | 19,500      |                                                 |
| 5     | Power Point        | Electrical points + wire to be provided in both area - as per layout (3 x 6/16 amp sockets each<br>kiosk), 3 Module, GI Box, Face Plate etc. 2.5mm Wire FRLS with 25mm MS Conduit. | Points | 27    | 2,100  | 56,700      |                                                 |
| 6     | Rubber Matt.       | Rubber matt flooring (3 mm thick) only to be done in both area and passage - 1200 sq. Ft                                                                                           | Sqm    | 111   | 750    | 83,612      | Addition from<br>Original PO                    |
| 7     | Main Cable         | 10. Cabling from electrical meter to DB Board - as per site (10 m minimum each side) 4core<br>x10 Sqm FRLS                                                                         | Mtr.   | 50    | 750    |             | Taken into PO                                   |
| 8     | Kitchen Door       | Door height for storage to be 3mm Flush door with Laminate 2400 mm -32mm thick (800 x<br>2300 mm x 5 pcs) and (300 x 300 mm - 5 pcs) vision panel 8mm toughened glass              | No     | 5     | 24,000 | 1,20,000    |                                                 |
| 9     | Looping Point      | All exposed conduit for points and lights in storage area - for 30 lights (2-3mtr each)                                                                                            | L/S    | 30    | 750    | 22,500      |                                                 |
| 10    | Flooring Opt-1     | Front 400 mm area where customer stands, needs to be raised by 40 mm (all 5 kiosks) 25mm<br>SHS Farm with 6mm ply with Rubber matt finish.                                         | Sqm    | 14    | 3,600  | 50,400      |                                                 |
| 11    | Flooring Opt-2     | Front 400 mm area where customer stands, needs to be raised by 40 mm (all 5 kiosks) thick.<br>Rubber Matt as per sample approved.                                                  | Sqm    | 14    | 28,000 |             | 3,92,00                                         |
| 12    | Refabrication (MK) |                                                                                                                                                                                    | L/S    | 1     | 38,690 | 38,690      |                                                 |
| 13    | Partition          | Partition : MS Pipe Structure 40mm SHS, 12mm Plywood 710 cladding to receive subarid with<br>vinyl branding.                                                                       | Sqm    | 33    | 2,800  | 91,044      |                                                 |
| 14    | Branding           | Supply and pasting of HP latex printed artwork with 3mm Sunboard LG/Ivory/Pioneer<br>media as per approved design artwork                                                          | Sqft.  | 1.800 | 150    | 2,70,000    | INR 150 Sqft.<br>Approved Rate, I<br>PO         |
|       |                    |                                                                                                                                                                                    |        |       |        |             |                                                 |
|       |                    | TOTAL                                                                                                                                                                              |        |       |        | 9,54,961    |                                                 |

Dear Ajit,

As discussed, please find attached the additional cost occurs as per dial comment & suggestions or changes.

|     |                    | Additional Work BOQ of T1 Kiosks                                                                                                                                                   |        |     |        |             |                                               |
|-----|--------------------|------------------------------------------------------------------------------------------------------------------------------------------------------------------------------------|--------|-----|--------|-------------|-----------------------------------------------|
| No. | Item               |                                                                                                                                                                                    | UOM    | Qty | Rate   | Amount(INR) | Remarks                                       |
| 1   | Plywood Cladding   | AAC Blockwork cover with 12mm 710 Plywood to received Vinyl Print with Sunboard.                                                                                                   | sqm    | 47  | 1,650  | 77,411      | Note: Vinyl wit<br>Sunboard , take<br>into PO |
|     |                    | Bulkhead should extend to side wall and be part of artwork in facade - Shop 5 & 9 only (3 ft                                                                                       |        |     |        |             |                                               |
| 2   | Extended Façade    | width & height as per elevation) (900x400x2 pcs)                                                                                                                                   | Sqm    | 1   | 5,400  | 4,515       |                                               |
| 3   | MS Guard Rail      | M.s powder coated guard rail - 165 running ft                                                                                                                                      | Rft    | 165 | 450    | 74,250      |                                               |
| 4   | Tube Light TS      | Lighting to be done in passage and both storage area 30 pcs (22 w tube lights on wall) as new<br>Light Plan                                                                        | No     | 30  | 650    | 19,500      |                                               |
| 5   | Power Point        | Electrical points + wire to be provided in both area - as per layout (3 x 6/16 amp sockets each<br>kiosk), 3 Module, GI Box, Face Plate etc. 2.5mm Wire FRLS with 25mm MS Conduit. | Points | 27  | 2,100  | 56,700      |                                               |
| 6   | Rubber Matt.       | Rubber matt flooring (3 mm thick) only to be done in both area and passage - 1200 sq. Ft                                                                                           | Sqm    | 111 | 750    | 83,612      | Addition from<br>Original PO                  |
| 7   | Main Cable         | 10. Cabling from electrical meter to DB Board - as per site (10 m minimum each side) 4core<br>x10 Sqm FRLS                                                                         | Mtr.   | 50  | 750    |             | Taken into PO                                 |
| 8   | Kitchen Door       | Door height for storage to be 3mm Flush door with Laminate 2400 mm -32mm thick (800 x<br>2300 mm x 5 pcs) and (300 x 300 mm - 5 pcs) vision panel 8mm toughened glass              | No     | 5   | 24,000 | 1,20,000    |                                               |
| 9   | Looping Point      | All exposed conduit for points and lights in storage area - for 30 lights (2-3mtr each)                                                                                            | L/S    | 30  | 750    | 22,500      |                                               |
| 10  | Flooring Opt-1     | Front 400 mm area where customer stands, needs to be raised by 40 mm (all 5 kiosks) 25mm<br>SHS Farm with 18mm Bison board with Rubber matt finish.                                | Sqm    | 14  | 3,600  | 50,400      |                                               |
| 11  | Flooring Opt-2     | Front 400 mm area where customer stands, needs to be raised by 40 mm (all 5 kiosks) thick<br>Rubber Matt as per sample approved.                                                   | Sqm    | 14  | 28,000 |             | 3,92/                                         |
| 12  | Refabrication (MK) | <ol> <li>Refabrication of MS Structures of Masala Kitchen as per new size. Includes cutting, re<br/>sizing, wastages, Labour as per new drawing?</li> </ol>                        | L/S    | 1   | 38,690 | 38,690      |                                               |
| 13  | Partition          | Partition : MS Pipe Structure 40mm SHS, 12mm Plywood 710 cladding to receive subarid with<br>vinyl branding.                                                                       | Sqm    | 33  | 2,800  | 91,044      |                                               |
| 14  | Branding           | Supply and pasting of HP latex printed artwork with 3mm Sunboard LG/Ivory/Pioneer<br>media as per approved design artwork                                                          | Sqft.  | 375 | 150    | 56,250      | INR 150 Sqft.<br>Approved Rate<br>PO          |
|     |                    |                                                                                                                                                                                    |        |     |        |             |                                               |
|     |                    | TOTAL                                                                                                                                                                              |        |     |        | 6,94,872    |                                               |

|      | T-1  G  A | irport Delhi_TFS Outlets      |              |                             |              |             |           |
|------|-----------|-------------------------------|--------------|-----------------------------|--------------|-------------|-----------|
| S.No | HSN       | Outlet Name                   | Specs.       | Location                    | AMOUNT (INR) | GST @18%    | TOTAL     |
| 1    | 940310    | Barista                       | BOQ Attached | Shop-9 T-1 IGI Airport Dell | 4,34,175     | 78,151      | 5,12,326  |
| 2    | 940310    | Momo Express                  | BOQ Attached | Shop-9 T-1 IGI Airport Delh | 4,74,115     | 85,341      | 5,59,456  |
| 3    | 940310    | Wrap it up                    | BOQ Attached | Shop-5 T-1 IGI Airport Delh | 4,07,615     | 73,371      | 4,80,986  |
| 4    | 940310    | Burger Pizza                  | BOQ Attached | Shop-5 T-1 IGI Airport Dell | 3,70,204     | 66,637      | 4,36,840  |
|      |           | TOTAL                         |              |                             | 16,86,109    |             | 19,89,609 |
|      | Note:-    | Equipment Shifting Cost Extra |              |                             | Fallow D     | ezience Tre | e LLP     |