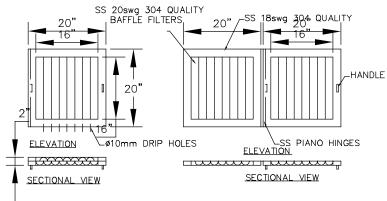

## COMMERCIAL KITCHEN DESIGNERS

16, Kadambari, Devi Chowk, Shastri Nagar Dombivali (East) — 421204, Mumbai

DATE:

QTY:

OVERALL SIZE:- 1200 x 700 x 500

BATTERY.

- 1) Hoods would be manufactured in 18g SS304 and hoods filters openable baffle type
- 2) Baffle filters should be in SS 304 and filter size should be of size 500x500mm.

And end piece of filter can be adjusted as per the space available.

- 3)Hoods would be supplied with removable, Washable SS Grease Filters.
- 4)Hoods would be supplied with LED lights with cover in square shape.
- 5)Both sides at bottom ss grease drawer required
- 6) Fully welded Joints.
- 7) All corners should be Argon welded and Finished neatly.
- 8) Need to provide provision for fire supression
- 9)Cutouts for exhaust /fresh air collar has to be done at site with co ordination of ducting person.
- 10) Hoods to be installed as per site condition
- 11) Need to do site visit prior to fabrication of exhaust hoods
- 12) HOODS WILL BE FABRICATED IN PARTS