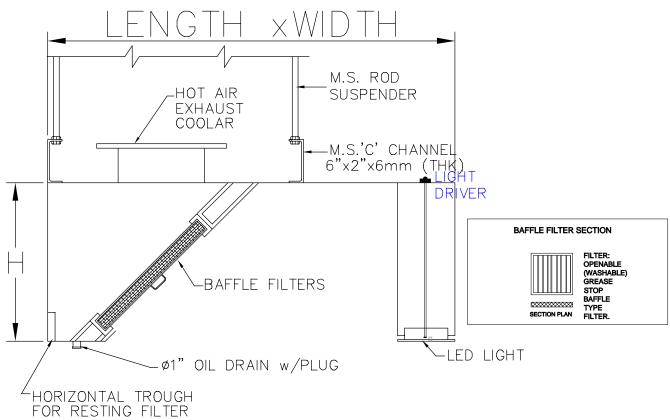

## COMMERCIAL KITCHEN DESIGNERS

16, Kadambari, Devi Chowk, Shastri Nagar Dombivali (East) — 421204, Mumbai

DATE:

QTY:

OVERALL SIZE:- 1200 x 700 x 500

BATTERY.

- 1) Hoods would be manufactured in 18g SS304 and hoods filters openable baffle type
- 2) Baffle filters should be in SS 304 and filter size should be of size 500x500mm.

And end piece of filter can be adjusted as per the space available.

- 3)Hoods would be supplied with removable, Washable SS Grease Filters.
- 4)Hoods would be supplied with LED lights with cover in square shape.
- 5)Both sides at bottom ss grease drawer required
- 6) Fully welded Joints.
- 7) All corners should be Argon welded and Finished neatly.
- 8) Need to provide provision for fire supression
- 9)Cutouts for exhaust /fresh air collar has to be done at site with co ordination of ducting person.
- 10) Hoods to be installed as per site condition
- 11) Need to do site visit prior to fabrication of exhaust hoods
- 12) HOODS WILL BE FABRICATED IN PARTS