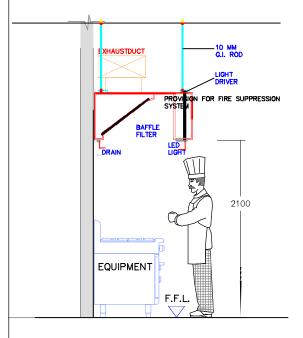

## COMMERCIAL KITCHEN DESIGNERS

16, Kadambari, Devi Chowk, Shastri Nagar Dombivali (East) — 421204, Mumbai

DATE:

QTY:

OVERALL SIZE:- 1200 x 700 x 500

BATTERY.

- 1) Hoods would be manufactured in 18g SS304 and hoods filters openable baffle type
- 2) Baffle filters should be in SS 304 and filter size should be of size 500x500mm.

And end piece of filter can be adjusted as per the space available.

- 3)Hoods would be supplied with removable, Washable SS Grease Filters.
- 4)Hoods would be supplied with LED lights with cover in square shape.
- 5)Both sides at bottom ss grease drawer required
- 6) Fully welded Joints.
- 7) All corners should be Argon welded and Finished neatly.
- 8) Need to provide provision for fire supression
- 9)Cutouts for exhaust /fresh air collar has to be done at site with co ordination of ducting person.
- 10) Hoods to be installed as per site condition
- 11) Need to do site visit prior to fabrication of exhaust hoods
- 12) HOODS WILL BE FABRICATED IN PARTS