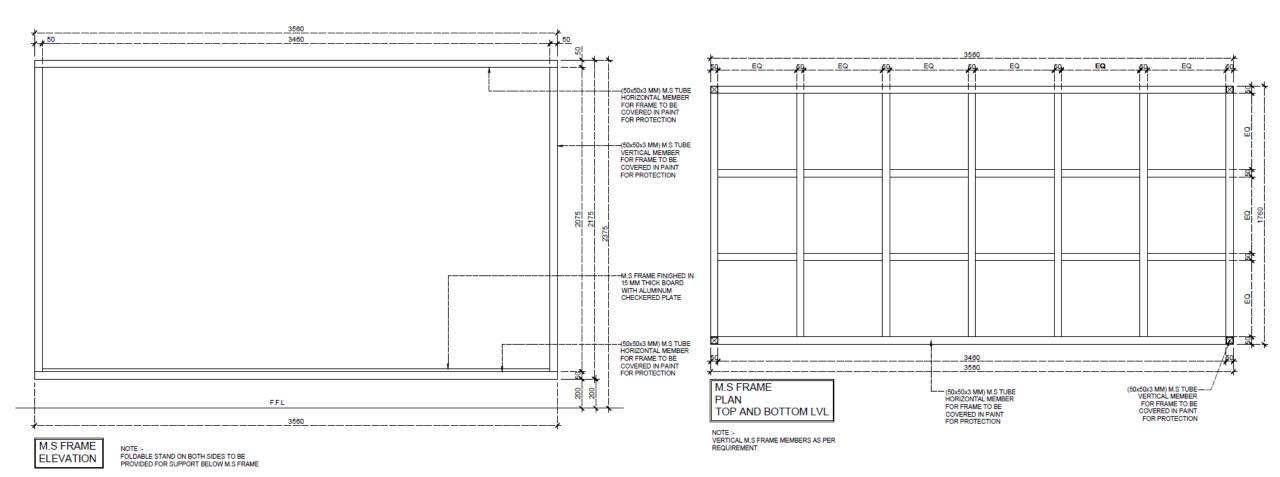

|
|-------------------|---------------------------------------------------------------|
| Á                 | 6/16 AMP SWITCH AND<br>SOCKET @ 450 MM FROM F.F.L             |
| B                 | 6/16 AMP SWITCH AND SOCKET<br>@ 1050 MM FROM F.F.L            |
| Ó                 | 32 AMP SWITCH AND SOCKET<br>@ 1050 MM FROM F.F.L              |
| Ó                 | WALL MOUNTED FAN @ 1800<br>MM FROM F.F.L                      |
| É                 | SWITCH CONTROL FOR FAN,<br>LIGHTS, POSTERS AND MENU<br>BOARDS |
| É                 | 2 x 6/16 AMP SWITCH AND<br>SOCKET @ 1200 MM FROM F.F.L        |

ELECTRICAL PLAN

#### **ELEVATIONS**



### **ELEVATIONS**



#### **ELEVATIONS**



#### **SECTIONS**



SECTIONAL ELEVATION AT 'YY'

#### **SECTIONS**



# M.S FRAME PLAN & ELEVATION



## THANK YOU