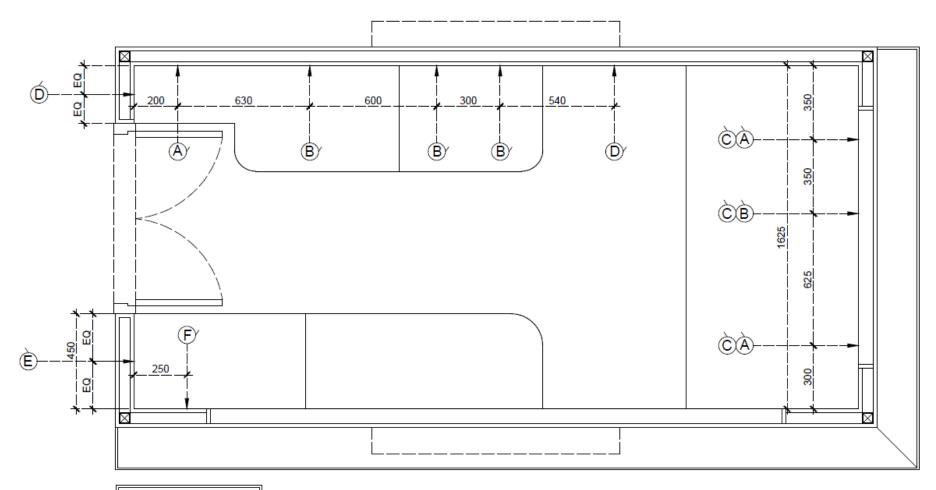

## **PLANS**

| ELECTRICAL LEGEND |                                                               |
|-------------------|---------------------------------------------------------------|
| Á                 | 6/16 AMP SWITCH AND<br>SOCKET @ 450 MM FROM F.F.L             |
| B                 | 6/16 AMP SWITCH AND SOCKET<br>@ 1050 MM FROM F.F.L            |
| Ó                 | 32 AMP SWITCH AND SOCKET<br>@ 1050 MM FROM F.F.L              |
| Ó                 | WALL MOUNTED FAN @ 1800<br>MM FROM F.F.L                      |
| É                 | SWITCH CONTROL FOR FAN,<br>LIGHTS, POSTERS AND MENU<br>BOARDS |
| É                 | 2 x 6/16 AMP SWITCH AND<br>SOCKET @ 1200 MM FROM F.F.L        |