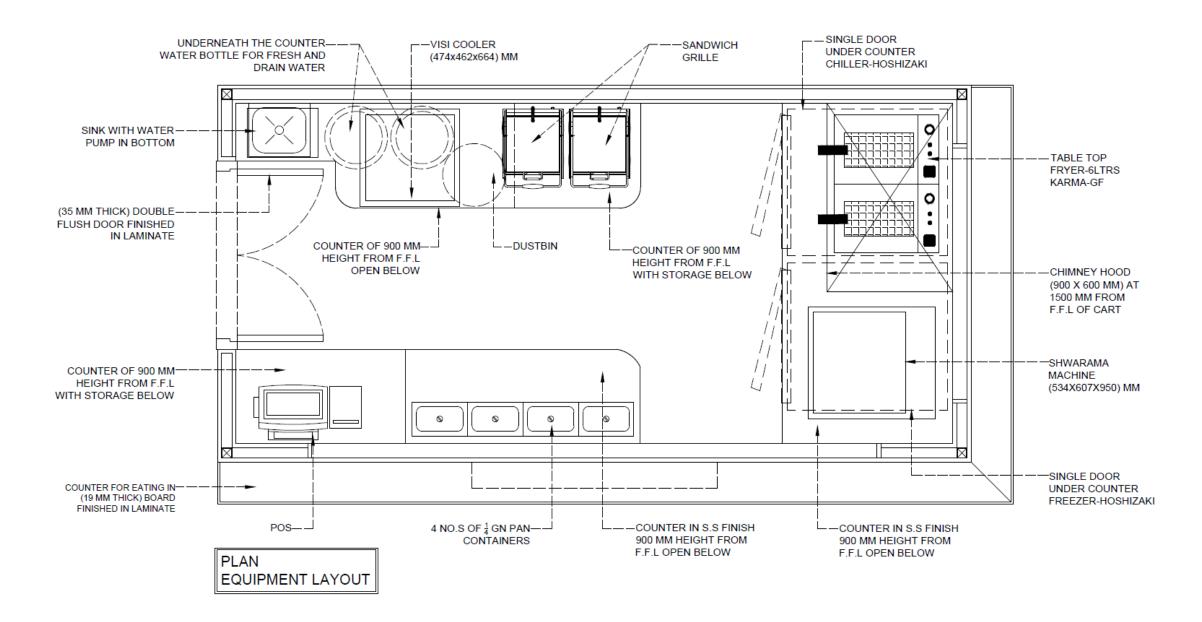

## **PLANS**

| ELECTRICAL LEGEND |                                                               |
|-------------------|---------------------------------------------------------------|
| Á                 | 6/16 AMP SWITCH AND<br>SOCKET @ 450 MM FROM F.F.L             |
| B                 | 6/16 AMP SWITCH AND SOCKET<br>@ 1050 MM FROM F.F.L            |
| Ó                 | 32 AMP SWITCH AND SOCKET<br>@ 1050 MM FROM F.F.L              |
| Ó                 | WALL MOUNTED FAN @ 1800<br>MM FROM F.F.L                      |
| É                 | SWITCH CONTROL FOR FAN,<br>LIGHTS, POSTERS AND MENU<br>BOARDS |
| É                 | 2 x 6/16 AMP SWITCH AND<br>SOCKET @ 1200 MM FROM F.F.L        |