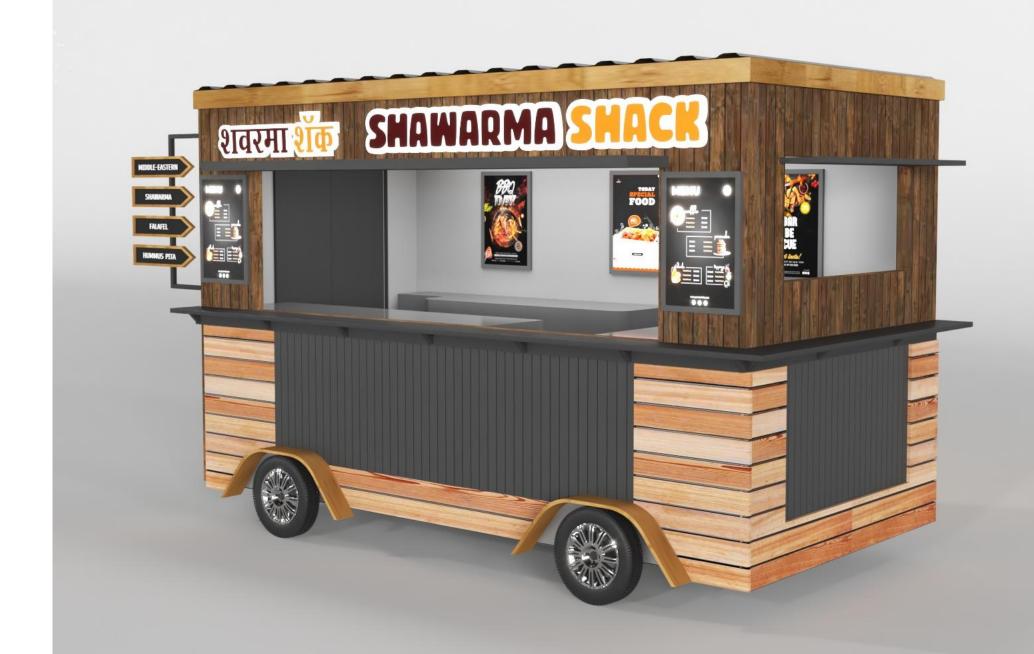

# D E S I G N E X C E L L E N C E

Graftmanship



# Mediterranean Delight Cart

Ideated and Presented by



Presented on – 30-03-2023













## **PLANS**



| ELECTRICAL LEGEND |                                                               |
|-------------------|---------------------------------------------------------------|
| Á                 | 6/16 AMP SWITCH AND<br>SOCKET @ 450 MM FROM F.F.L             |
| B                 | 6/16 AMP SWITCH AND SOCKET<br>@ 1050 MM FROM F.F.L            |
| Ó                 | 32 AMP SWITCH AND SOCKET<br>@ 1050 MM FROM F.F.L              |
| Ó                 | WALL MOUNTED FAN @ 1800<br>MM FROM F.F.L                      |
| É                 | SWITCH CONTROL FOR FAN,<br>LIGHTS, POSTERS AND MENU<br>BOARDS |
| É                 | 2 x 6/16 AMP SWITCH AND<br>SOCKET @ 1200 MM FROM F.F.L        |

ELECTRICAL PLAN

#### **ELEVATIONS**



### **ELEVATIONS**



#### **ELEVATIONS**