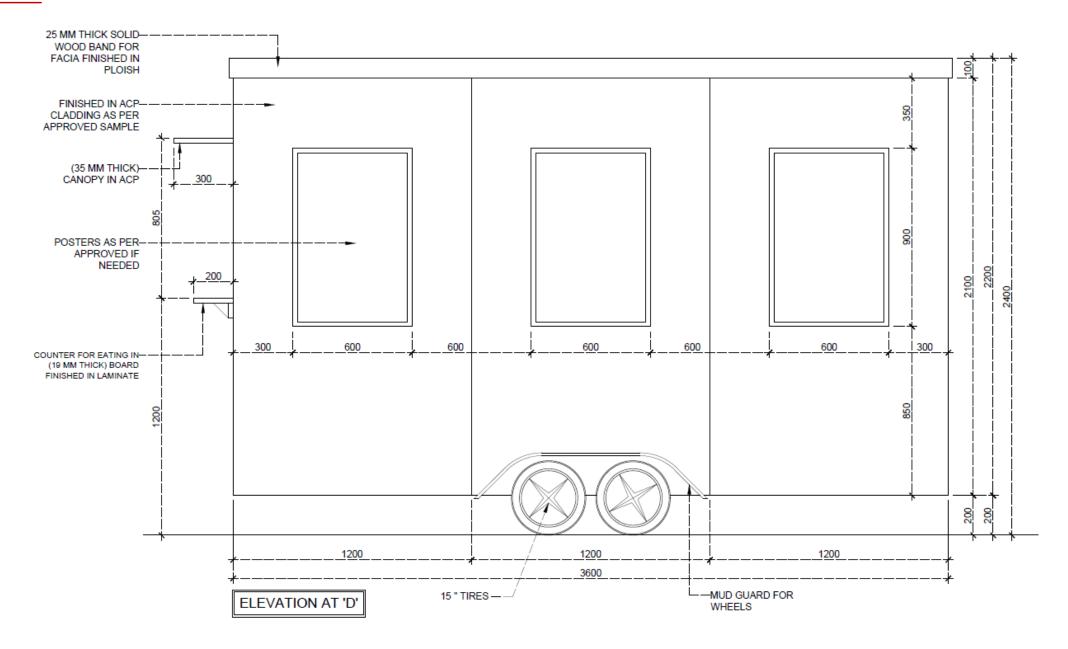

ented on – 30-03-2023













## **PLANS**



| ELECTRICAL LEGEND |                                                               |
|-------------------|---------------------------------------------------------------|
| Á                 | 6/16 AMP SWITCH AND<br>SOCKET @ 450 MM FROM F.F.L             |
| B                 | 6/16 AMP SWITCH AND SOCKET<br>@ 1050 MM FROM F.F.L            |
| Ó                 | 32 AMP SWITCH AND SOCKET<br>@ 1050 MM FROM F.F.L              |
| Ó                 | WALL MOUNTED FAN @ 1800<br>MM FROM F.F.L                      |
| É                 | SWITCH CONTROL FOR FAN,<br>LIGHTS, POSTERS AND MENU<br>BOARDS |
| É                 | 2 x 6/16 AMP SWITCH AND<br>SOCKET @ 1200 MM FROM F.F.L        |

ELECTRICAL PLAN

#### **ELEVATIONS**



### **ELEVATIONS**



#### **ELEVATIONS**



#### **SECTIONS**



SECTIONAL ELEVATION AT 'YY'

#### **SECTIONS**



# M.S FRAME PLAN & ELEVATION



## THANK YOU