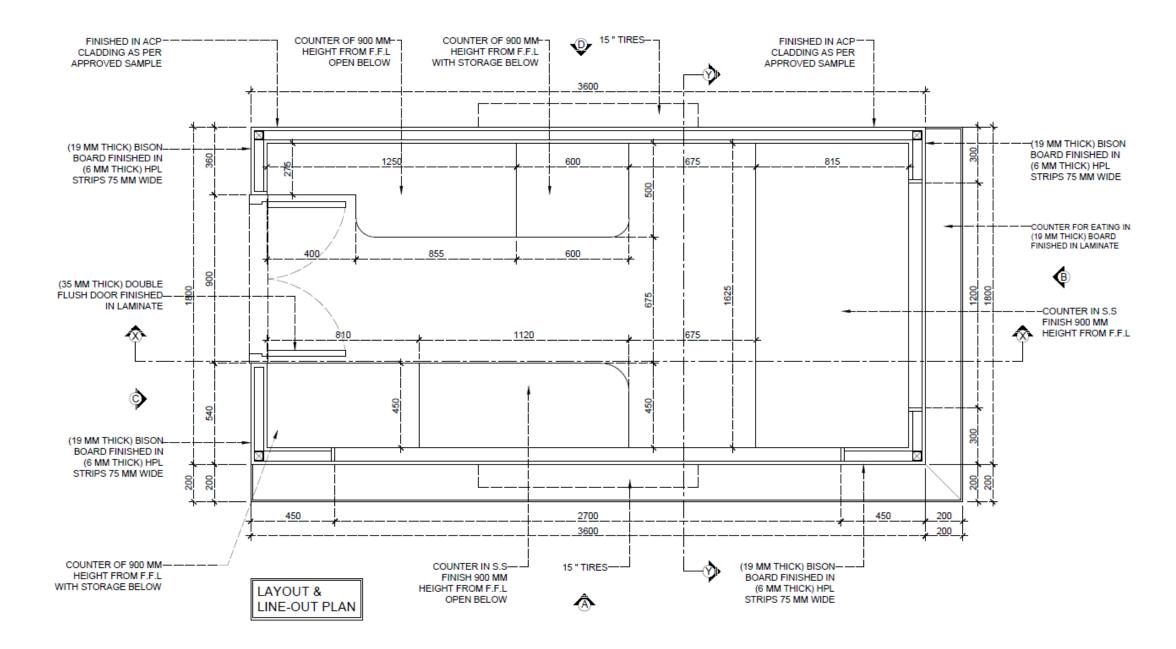

## **PLANS**

| ELECTRICAL LEGEND |                                                               |
|-------------------|---------------------------------------------------------------|
| Á                 | 6/16 AMP SWITCH AND<br>SOCKET @ 450 MM FROM F.F.L             |
| B                 | 6/16 AMP SWITCH AND SOCKET<br>@ 1050 MM FROM F.F.L            |
| Ó                 | 32 AMP SWITCH AND SOCKET<br>@ 1050 MM FROM F.F.L              |
| Ó                 | WALL MOUNTED FAN @ 1800<br>MM FROM F.F.L                      |
| É                 | SWITCH CONTROL FOR FAN,<br>LIGHTS, POSTERS AND MENU<br>BOARDS |
| É                 | 2 x 6/16 AMP SWITCH AND<br>SOCKET @ 1200 MM FROM F.F.L        |

ELECTRICAL PLAN