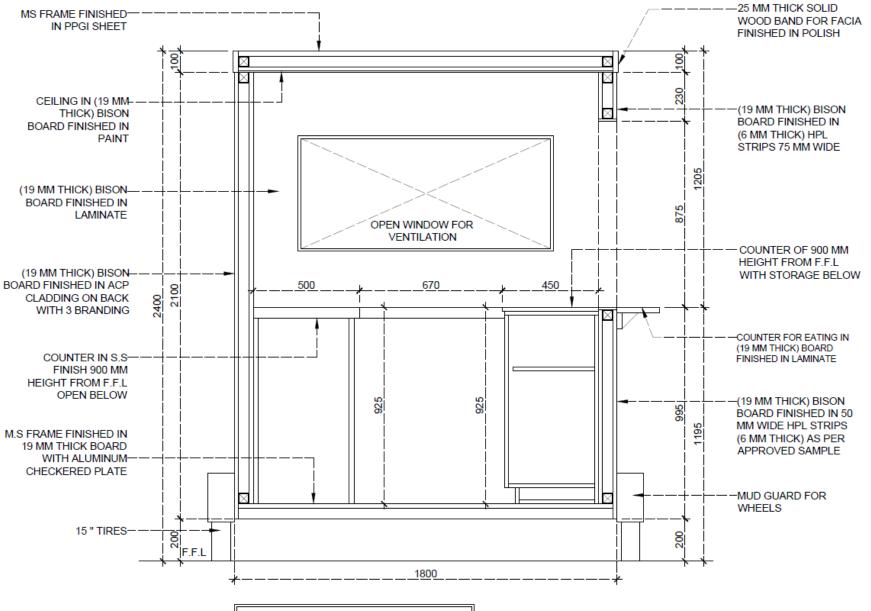

S**



| ELECTRICAL LEGEND |                                                               |
|-------------------|---------------------------------------------------------------|
| Á                 | 6/16 AMP SWITCH AND<br>SOCKET @ 450 MM FROM F.F.L             |
| B                 | 6/16 AMP SWITCH AND SOCKET<br>@ 1050 MM FROM F.F.L            |
| Ó                 | 32 AMP SWITCH AND SOCKET<br>@ 1050 MM FROM F.F.L              |
| Ó                 | WALL MOUNTED FAN @ 1800<br>MM FROM F.F.L                      |
| É                 | SWITCH CONTROL FOR FAN,<br>LIGHTS, POSTERS AND MENU<br>BOARDS |
| É                 | 2 x 6/16 AMP SWITCH AND<br>SOCKET @ 1200 MM FROM F.F.L        |

ELECTRICAL PLAN

#### **ELEVATIONS**



### **ELEVATIONS**



#### **ELEVATIONS**



#### **SECTIONS**



SECTIONAL ELEVATION AT 'YY'

#### **SECTIONS**



# M.S FRAME PLAN & ELEVATION



## THANK YOU