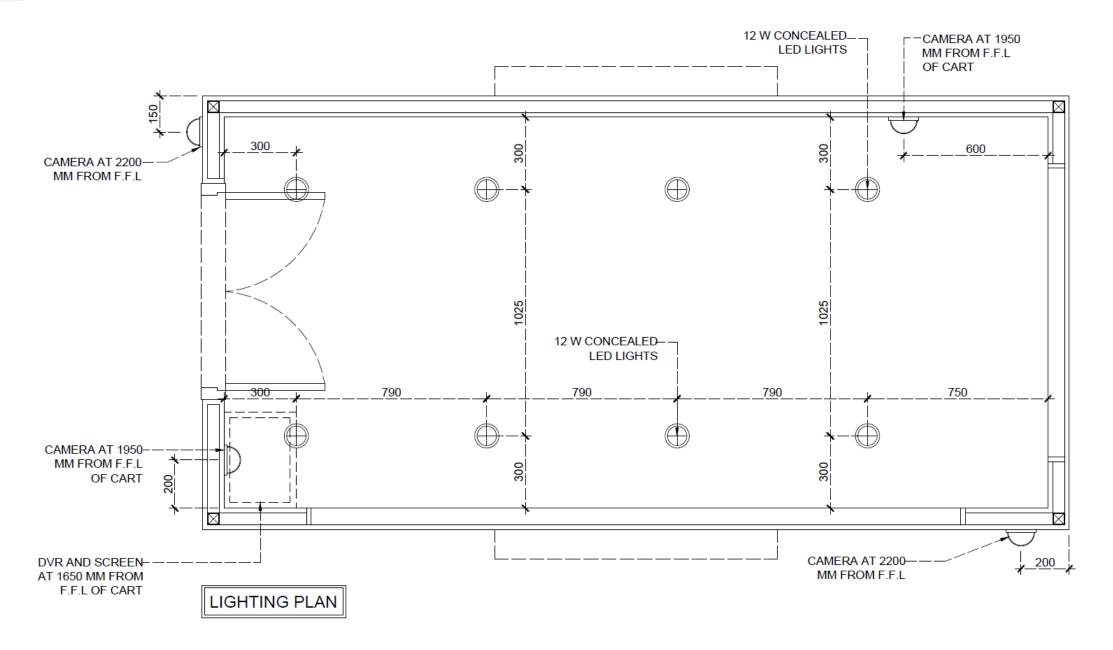

# D E S I G N E X C E L L E N C E

Graftmanship



# Mediterranean Delight Cart

Ideated and Presented by



Presented on – 30-03-2023













## **PLANS**



| ELECTRICAL LEGEND |                                                               |
|-------------------|---------------------------------------------------------------|
| Á                 | 6/16 AMP SWITCH AND<br>SOCKET @ 450 MM FROM F.F.L             |
| B                 | 6/16 AMP SWITCH AND SOCKET<br>@ 1050 MM FROM F.F.L            |
| Ó                 | 32 AMP SWITCH AND SOCKET<br>@ 1050 MM FROM F.F.L              |
| Ó                 | WALL MOUNTED FAN @ 1800<br>MM FROM F.F.L                      |
| É                 | SWITCH CONTROL FOR FAN,<br>LIGHTS, POSTERS AND MENU<br>BOARDS |
| É                 | 2 x 6/16 AMP SWITCH AND<br>SOCKET @ 1200 MM FROM F.F.L        |

ELECTRICAL PLAN

#### **ELEVATIONS**



### **ELEVATIONS**



#### **ELEVATIONS**



#### **S