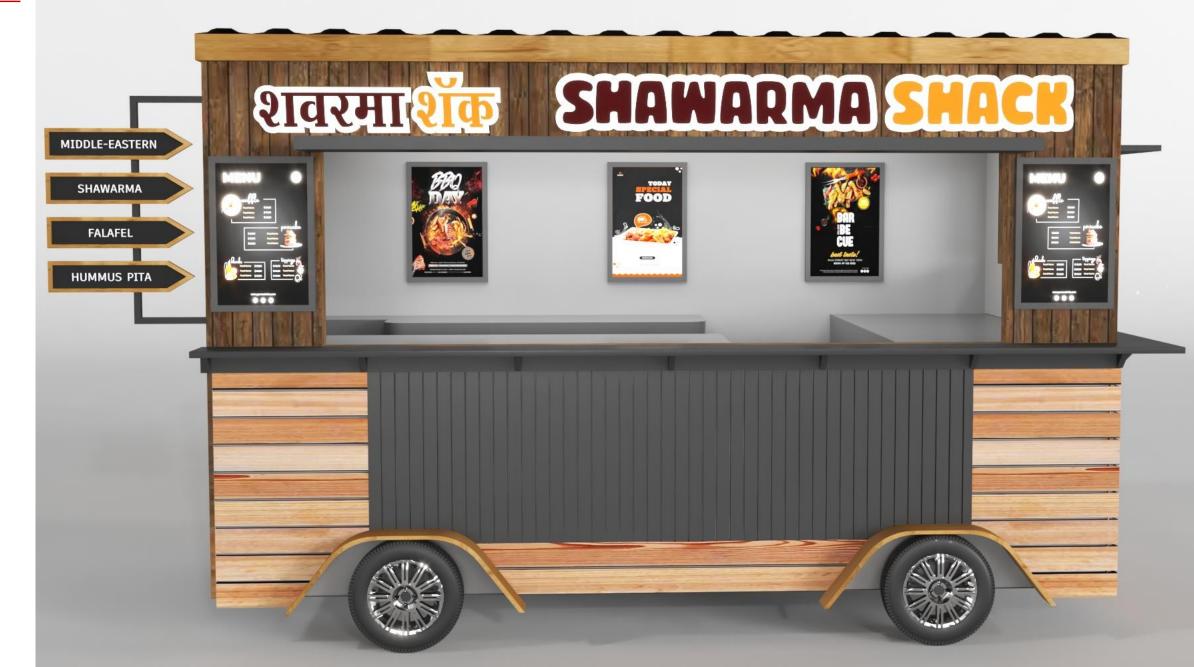

# D E S I G N E X C E L L E N C E

Graftmanship



# Mediterranean Delight Cart

Ideated and Presented by



Presented on – 30-03-2023













## **PLANS**



| ELECTRICAL LEGEND |                                                               |
|-------------------|---------------------------------------------------------------|
| Á                 | 6/16 AMP SWITCH AND<br>SOCKET @ 450 MM FROM F.F.L             |
| B                 | 6/16 AMP SWITCH AND SOCKET<br>@ 1050 MM FROM F.F.L            |
| Ó                 | 32 AMP SWITCH AND SOCKET<br>@ 1050 MM FROM F.F.L              |
| Ó                 | WALL MOUNTED FAN @ 1800<br>MM FROM F.F.L                      |
| É                 | SWITCH CONTROL FOR FAN,<br>LIGHTS, POSTERS AND MENU<br>BOARDS |
| É                 | 2 x 6/16 AMP SWITCH AND<br>SOCKET @ 1200 MM FROM F.F.L        |

ELECTRICAL PLAN

#### **ELEVATIONS**



### **ELEVATIONS**



#### **ELEVATIONS**



##