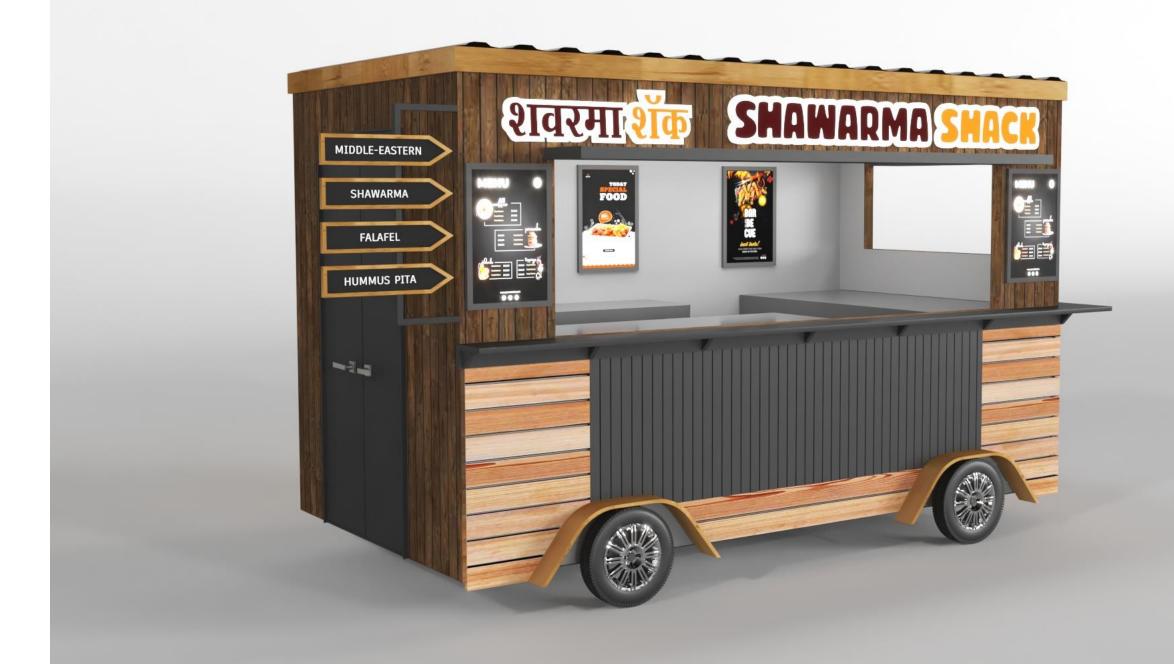

# D E S I G N E X C E L L E N C E

Graftmanship



# Mediterranean Delight Cart

Ideated and Presented by



Presented on – 30-03-2023













## **PLANS**



| ELECTRICAL LEGEND |                                                               |
|-------------------|---------------------------------------------------------------|
| Á                 | 6/16 AMP SWITCH AND<br>SOCKET @ 450 MM FROM F.F.L             |
| B                 | 6/16 AMP SWITCH AND SOCKET<br>@ 1050 MM FROM F.F.L            |
| Ó                 | 32 AMP SWITCH AND SOCKET<br>@ 1050 MM FROM F.F.L              |
| Ó                 | WALL MOUNTED FAN @ 1800<br>MM FROM F.F.L                      |
| É                 | SWITCH CONTROL FOR FAN,<br>LIGHTS, POSTERS AND MENU<br>BOARDS |
| É                 | 2 x 6/16 AMP SWITCH AND<br>SOCKET @ 1200 MM FROM F.F.L        |

ELECTRICAL PLAN

#### **ELEVATIONS**



### **ELEVATIONS**



#### **ELEVATIONS**