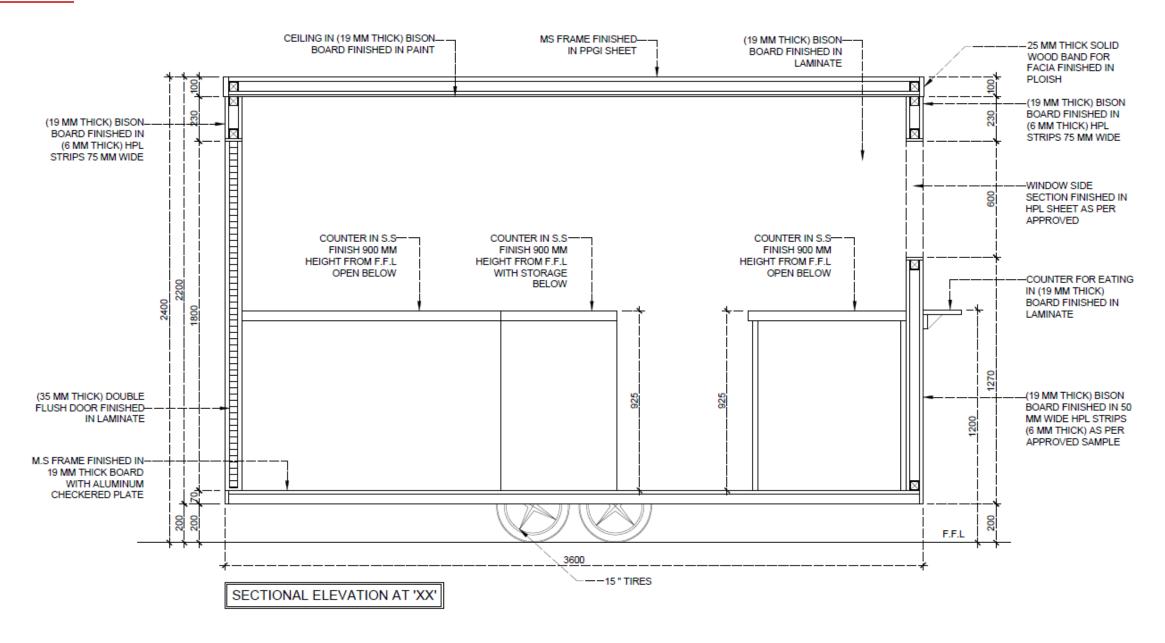

|
|-------------------|---------------------------------------------------------------|
| Á                 | 6/16 AMP SWITCH AND<br>SOCKET @ 450 MM FROM F.F.L             |
| B                 | 6/16 AMP SWITCH AND SOCKET<br>@ 1050 MM FROM F.F.L            |
| Ó                 | 32 AMP SWITCH AND SOCKET<br>@ 1050 MM FROM F.F.L              |
| Ó                 | WALL MOUNTED FAN @ 1800<br>MM FROM F.F.L                      |
| É                 | SWITCH CONTROL FOR FAN,<br>LIGHTS, POSTERS AND MENU<br>BOARDS |
| É                 | 2 x 6/16 AMP SWITCH AND<br>SOCKET @ 1200 MM FROM F.F.L        |

ELECTRICAL PLAN

#### **ELEVATIONS**



### **ELEVATIONS**



#### **ELEVATIONS**



#### **SECTIONS**



SECTIONAL ELEVATION AT 'YY'

#### **SECTIONS**



# M.S FRAME PLAN & ELEVATION



## THANK YOU