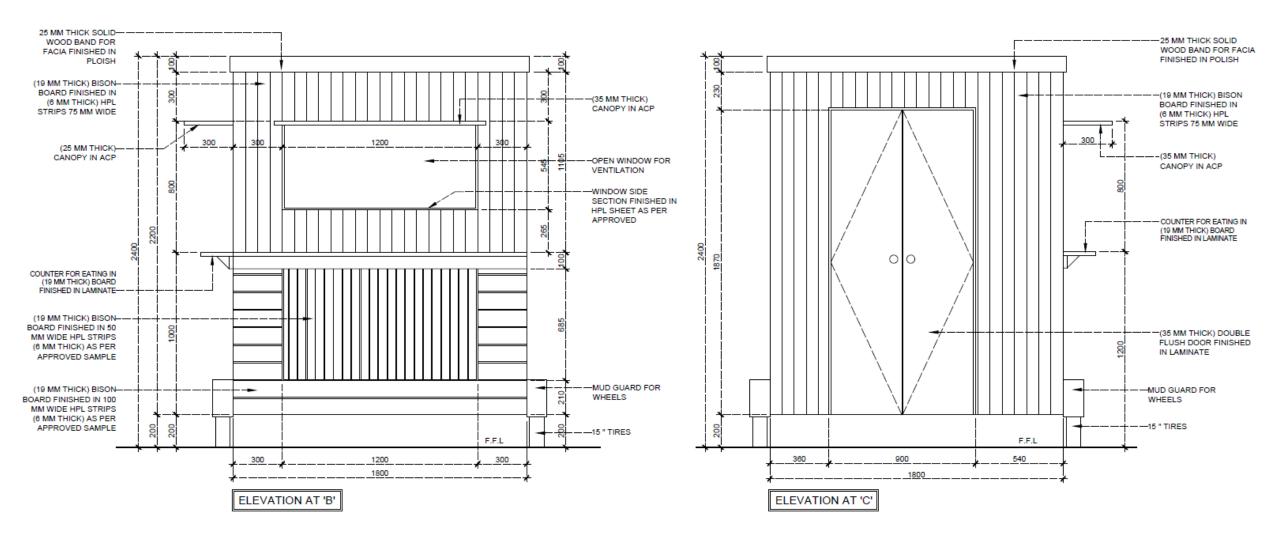

## **PLANS**



| ELECTRICAL LEGEND |                                                               |
|-------------------|---------------------------------------------------------------|
| Á                 | 6/16 AMP SWITCH AND<br>SOCKET @ 450 MM FROM F.F.L             |
| B                 | 6/16 AMP SWITCH AND SOCKET<br>@ 1050 MM FROM F.F.L            |
| Ó                 | 32 AMP SWITCH AND SOCKET<br>@ 1050 MM FROM F.F.L              |
| Ó                 | WALL MOUNTED FAN @ 1800<br>MM FROM F.F.L                      |
| É                 | SWITCH CONTROL FOR FAN,<br>LIGHTS, POSTERS AND MENU<br>BOARDS |
| É                 | 2 x 6/16 AMP SWITCH AND<br>SOCKET @ 1200 MM FROM F.F.L        |

ELECTRICAL PLAN

#### **ELEVATIONS**



### **ELEVATIONS**



#### **ELEVATIONS**



#### **SECTIONS**



SECTIONAL ELEVATION AT 'YY'

#### **SECTIONS**



# M.S FRAME PLAN & ELEVATION



## THANK YOU