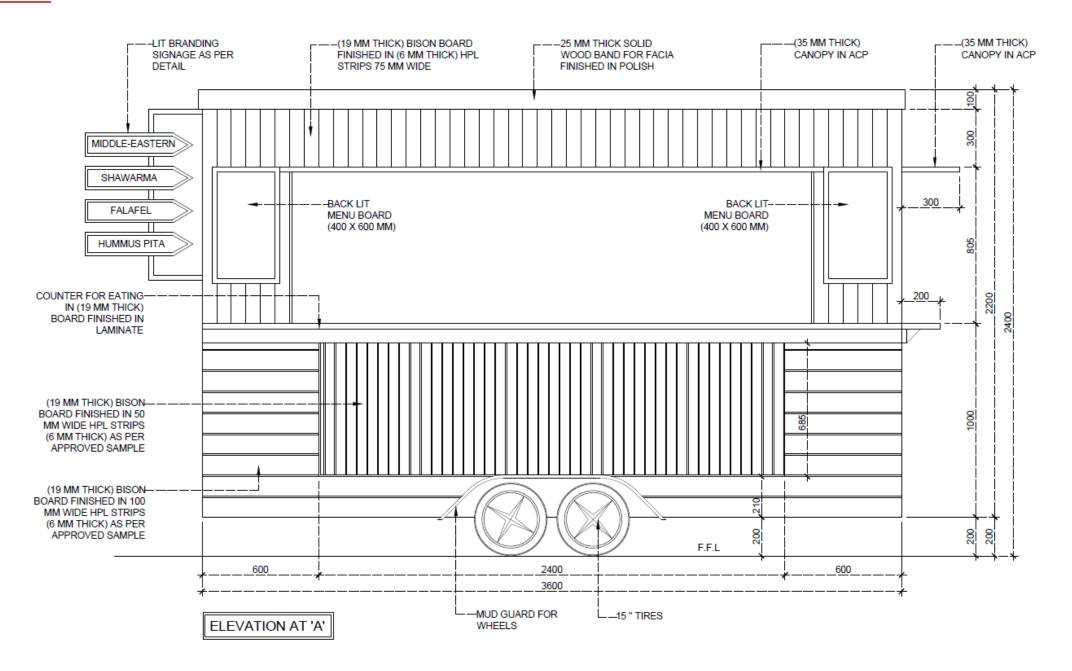

d Presented by



Presented on – 30-03-2023













## **PLANS**



| ELECTRICAL LEGEND |                                                               |
|-------------------|---------------------------------------------------------------|
| Á                 | 6/16 AMP SWITCH AND<br>SOCKET @ 450 MM FROM F.F.L             |
| B                 | 6/16 AMP SWITCH AND SOCKET<br>@ 1050 MM FROM F.F.L            |
| Ó                 | 32 AMP SWITCH AND SOCKET<br>@ 1050 MM FROM F.F.L              |
| Ó                 | WALL MOUNTED FAN @ 1800<br>MM FROM F.F.L                      |
| É                 | SWITCH CONTROL FOR FAN,<br>LIGHTS, POSTERS AND MENU<br>BOARDS |
| É                 | 2 x 6/16 AMP SWITCH AND<br>SOCKET @ 1200 MM FROM F.F.L        |

ELECTRICAL PLAN

#### **ELEVATIONS**



### **ELEVATIONS**



#### **ELEVATIONS**



#### **SECTIONS**



SECTIONAL ELEVATION AT 'YY'

#### **SECTIONS**



# M.S FRAME PLAN & ELEVATION



## THANK YOU