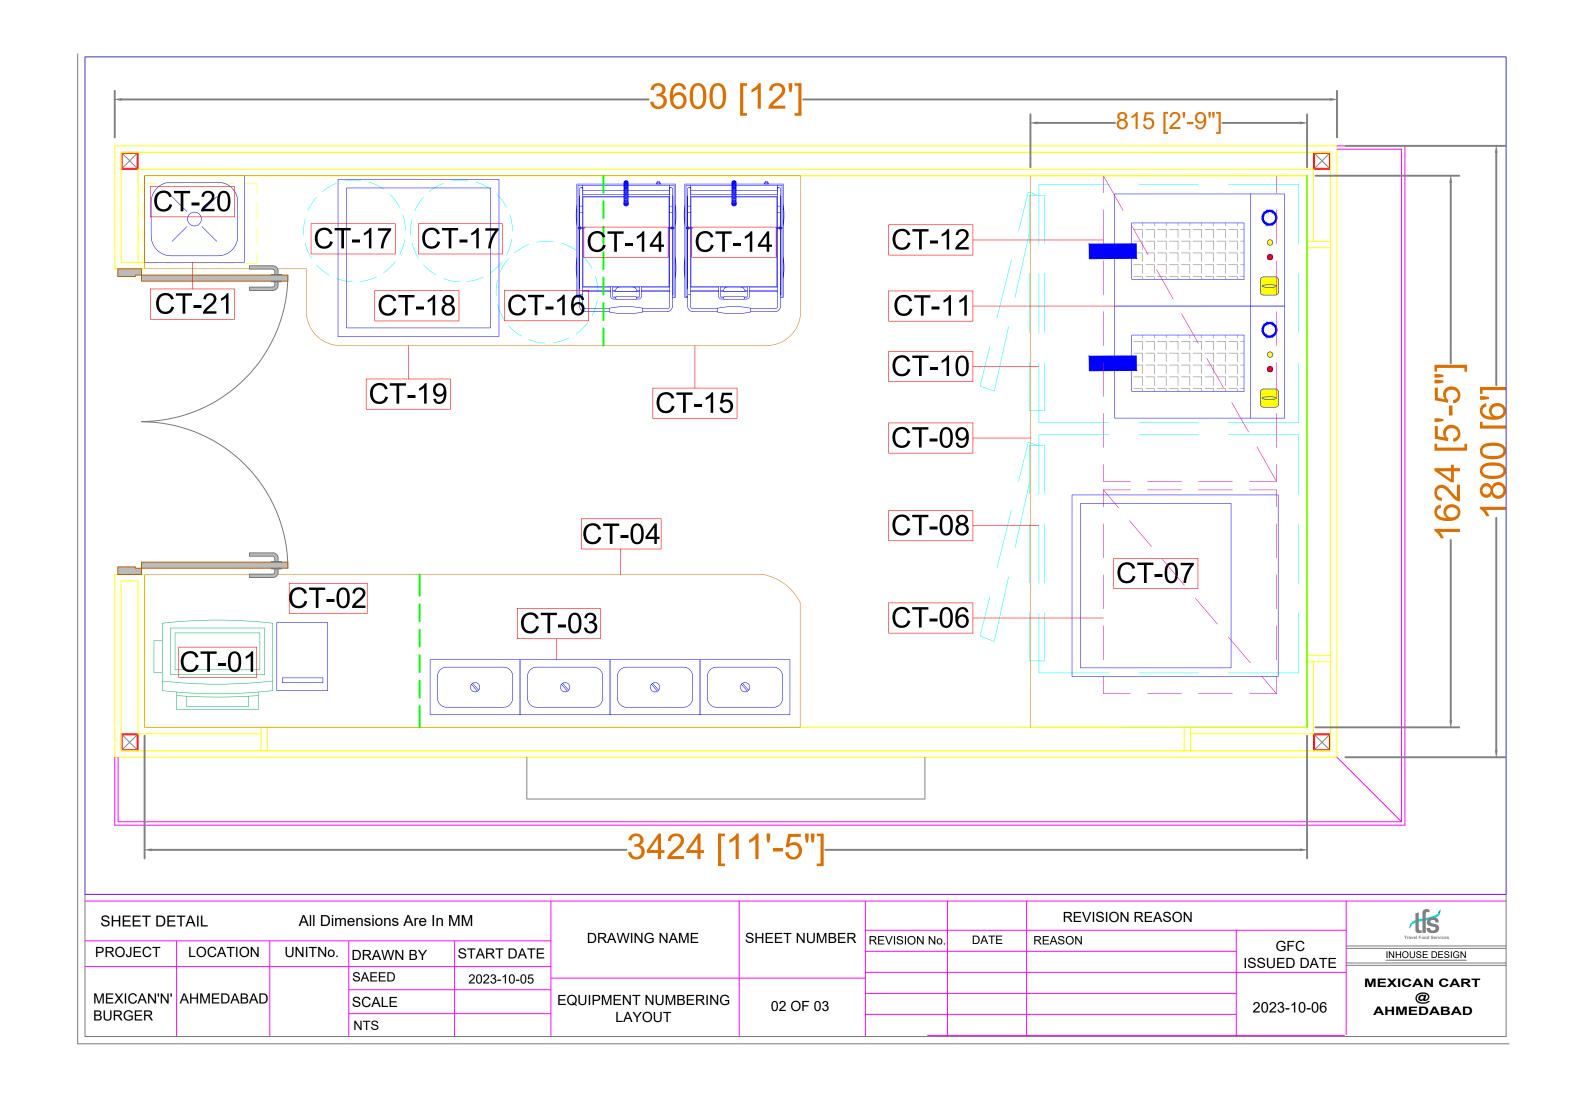

| SHEET DETAIL         |        | TAIL         | All Dimensions Are In MM |          |            |                      |              |              |      | REVISION REASON |                    | Afs.                                      |  |
|----------------------|--------|--------------|--------------------------|----------|------------|----------------------|--------------|--------------|------|-----------------|--------------------|-------------------------------------------|--|
| PRO                  | ROJECT | LOCATION     | UNITNo.                  | DRAWN BY | START DATE | DRAWING NAME         | SHEET NUMBER | REVISION No. | DATE | REASON          | GFC<br>ISSUED DATE | INHOUSE DESIGN  MEXICAN CART  @ AHMEDABAD |  |
|                      |        |              | O TITTE                  |          |            |                      |              |              |      |                 |                    |                                           |  |
| MEXICAN' I<br>BURGER |        |              |                          | SAEED    | 2023-10-05 | ELECTRICAL<br>LAYOUT | 03 OF O3     |              |      |                 | 2023-10-06         |                                           |  |
|                      |        | N' AHMEDABAD |                          | SCALE    |            |                      |              |              |      |                 |                    |                                           |  |
|                      | JRGER  |              |                          | NTS      |            |                      |              |              |      |                 |                    |                                           |  |