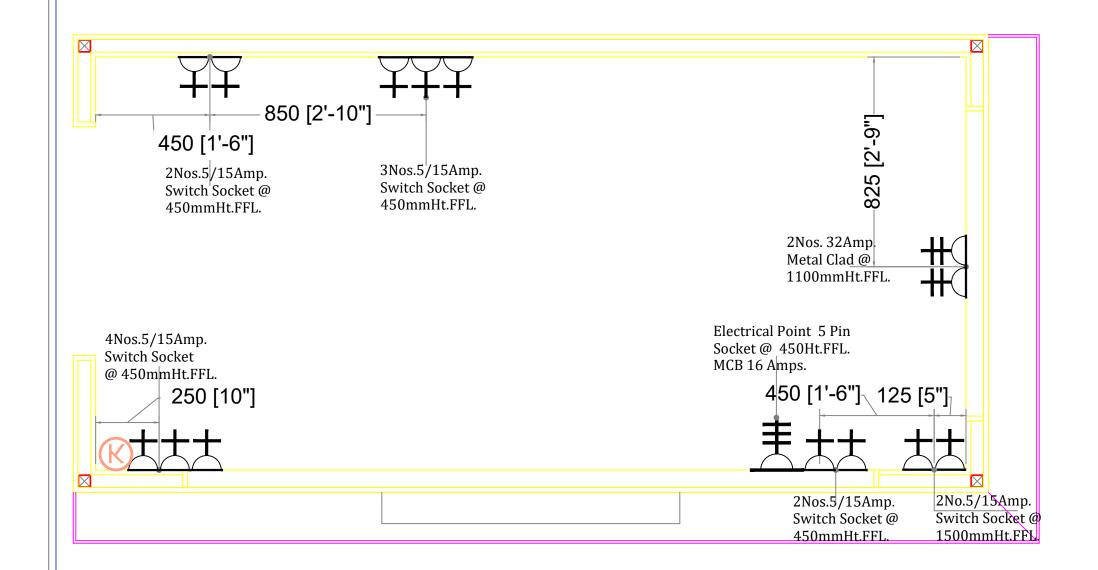

|            | ELECTRICAL LEGEND                                     |  |  |  |  |  |  |  |  |
|------------|-------------------------------------------------------|--|--|--|--|--|--|--|--|
| 上          | 5 AMP PLUG POINT                                      |  |  |  |  |  |  |  |  |
| 土          | 5/15 AMP POWER PLUG POINT (MODULAR SWITCH & SOCKET)   |  |  |  |  |  |  |  |  |
| 土          | 20/32 AMP METAL CLAD WITH<br>20 AMP SP MCB & PLUG TOP |  |  |  |  |  |  |  |  |
| 麦          | 3 PHASE SUPPLY                                        |  |  |  |  |  |  |  |  |
| C          | COMPUTER POINT                                        |  |  |  |  |  |  |  |  |
| $\square$  | TELPHONE POINT                                        |  |  |  |  |  |  |  |  |
| K          | DATA CABLE POINT<br>FOR KOT PRINTER                   |  |  |  |  |  |  |  |  |
| <u>(I)</u> | INTERNET                                              |  |  |  |  |  |  |  |  |

| SHEET DETAIL         |        | TAIL         | All Dimensions Are In MM |          |            |                      |              |              |      | REVISION REASON |                    | Afs.                                      |  |
|----------------------|--------|--------------|--------------------------|----------|------------|----------------------|--------------|--------------|------|-----------------|--------------------|-------------------------------------------|--|
| PRO                  | ROJECT | LOCATION     | UNITNo.                  | DRAWN BY | START DATE | DRAWING NAME         | SHEET NUMBER | REVISION No. | DATE | REASON          | GFC<br>ISSUED DATE | INHOUSE DESIGN  MEXICAN CART  @ AHMEDABAD |  |
|                      |        |              | O TITTE                  |          |            |                      |              |              |      |                 |                    |                                           |  |
| MEXICAN' I<br>BURGER |        |              |                          | SAEED    | 2023-10-05 | ELECTRICAL<br>LAYOUT | 03 OF O3     |              |      |                 | 2023-10-06         |                                           |  |
|                      |        | N' AHMEDABAD |                          | SCALE    |            |                      |              |              |      |                 |                    |                                           |  |
|                      | JRGER  |              |                          | NTS      |            |                      |              |              |      |                 |                    |                                           |  |