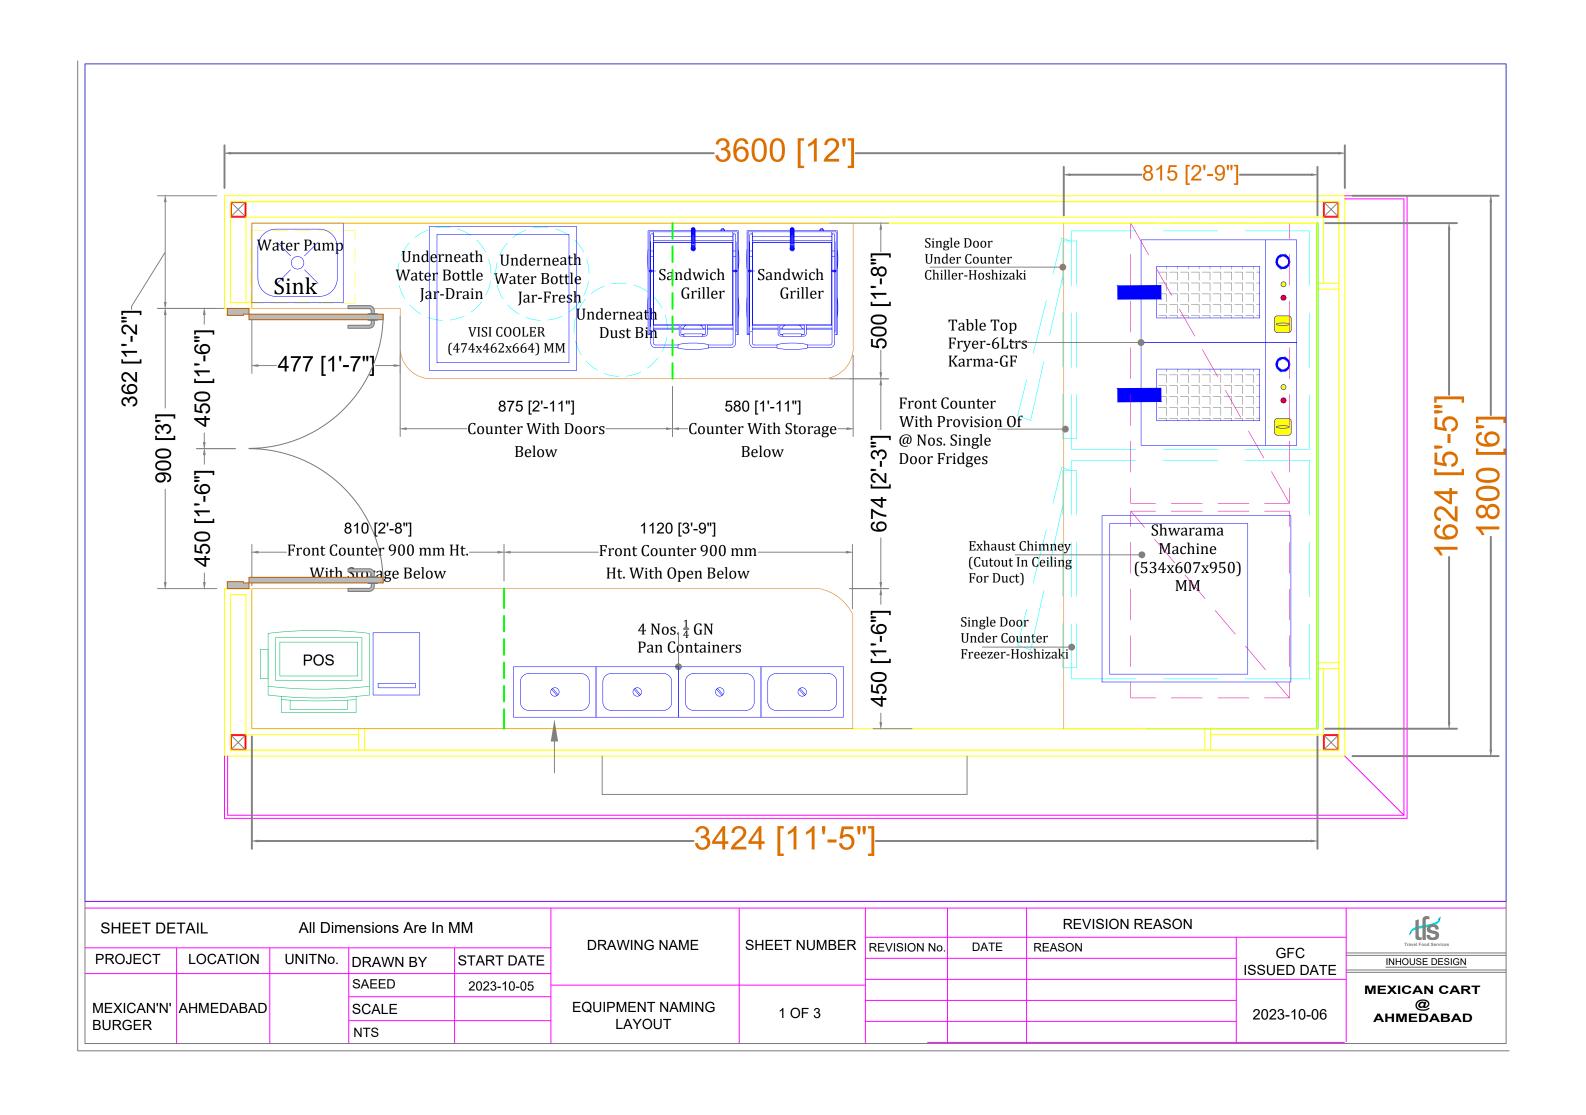

| SHEET DETAIL         |        | TAIL         | All Dimensions Are In MM |          |            |                      |              |              |      | REVISION REASON |                    | Afs.                                      |  |
|----------------------|--------|--------------|--------------------------|----------|------------|----------------------|--------------|--------------|------|-----------------|--------------------|-------------------------------------------|--|
| PRO                  | ROJECT | LOCATION     | UNITNo.                  | DRAWN BY | START DATE | DRAWING NAME         | SHEET NUMBER | REVISION No. | DATE | REASON          | GFC<br>ISSUED DATE | INHOUSE DESIGN  MEXICAN CART  @ AHMEDABAD |  |
|                      |        |              | O TITTE                  |          |            |                      |              |              |      |                 |                    |                                           |  |
| MEXICAN' I<br>BURGER |        |              |                          | SAEED    | 2023-10-05 | ELECTRICAL<br>LAYOUT | 03 OF O3     |              |      |                 | 2023-10-06         |                                           |  |
|                      |        | N' AHMEDABAD |                          | SCALE    |            |                      |              |              |      |                 |                    |                                           |  |
|                      | JRGER  |              |                          | NTS      |            |                      |              |              |      |                 |                    |                                           |  |