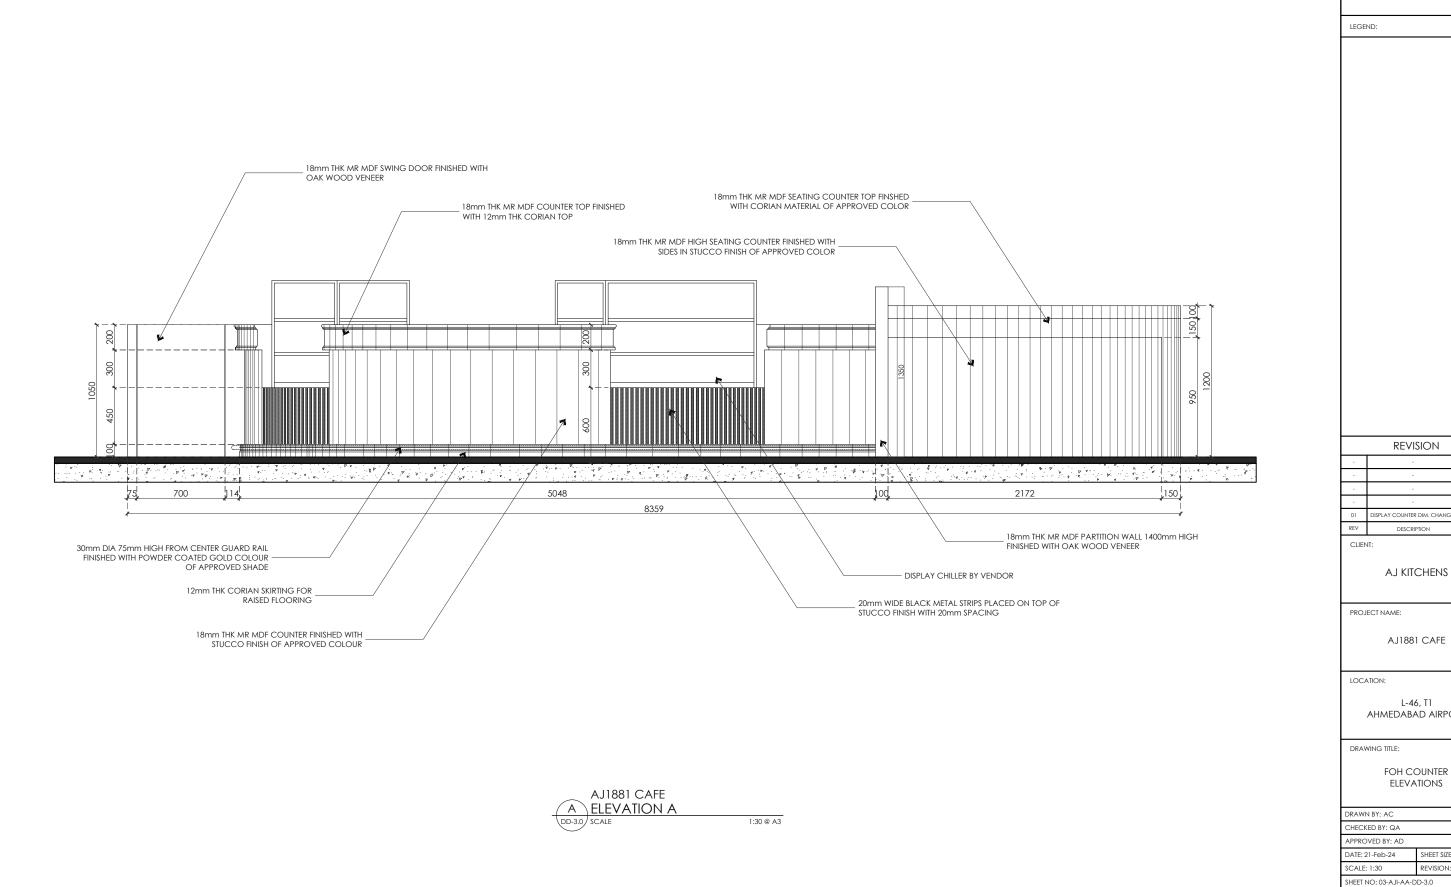

GENERAL NOTES:

ALL DIMENSIONS ARE IN MILLIMETERS UNLESS NOTED
OTHERWISE, ALL DIMENSIONS TO BE VERIFIED ON SITE
& APPROVED BY THE SUPERVISOR.

2. DO NOT TAKE DIRECT MEASUREMENTS FROM THIS

3. THIS DRAWING SHOULD BE READ IN CONJUNCTION WITH OTHER RELEVANT ARCHITECTURAL, STRUCTURAL, MECHANICAL AND ELECTRICAL DRAWINGS AND ALL RELEVANT SECTIONS OF THE SPECIFICATIONS.

4. CONTRACTOR TO PROVIDE THEIR SHOP DRAWINGS FOR APPROVAL.

5. NO PART OF THE DRAWING AND DESIGN CONTAINED HEREIN MAY BE REPRODUCE WITHOUT ANY CONSENT OF AJ KITCHEN.

REVISION DESCRIPTION

AJ1881 CAFE

L-46, T1 AHMEDABAD AIRPORT

> FOH COUNTER **ELEVATIONS**

SHEET SIZE: A3 REVISION: 01