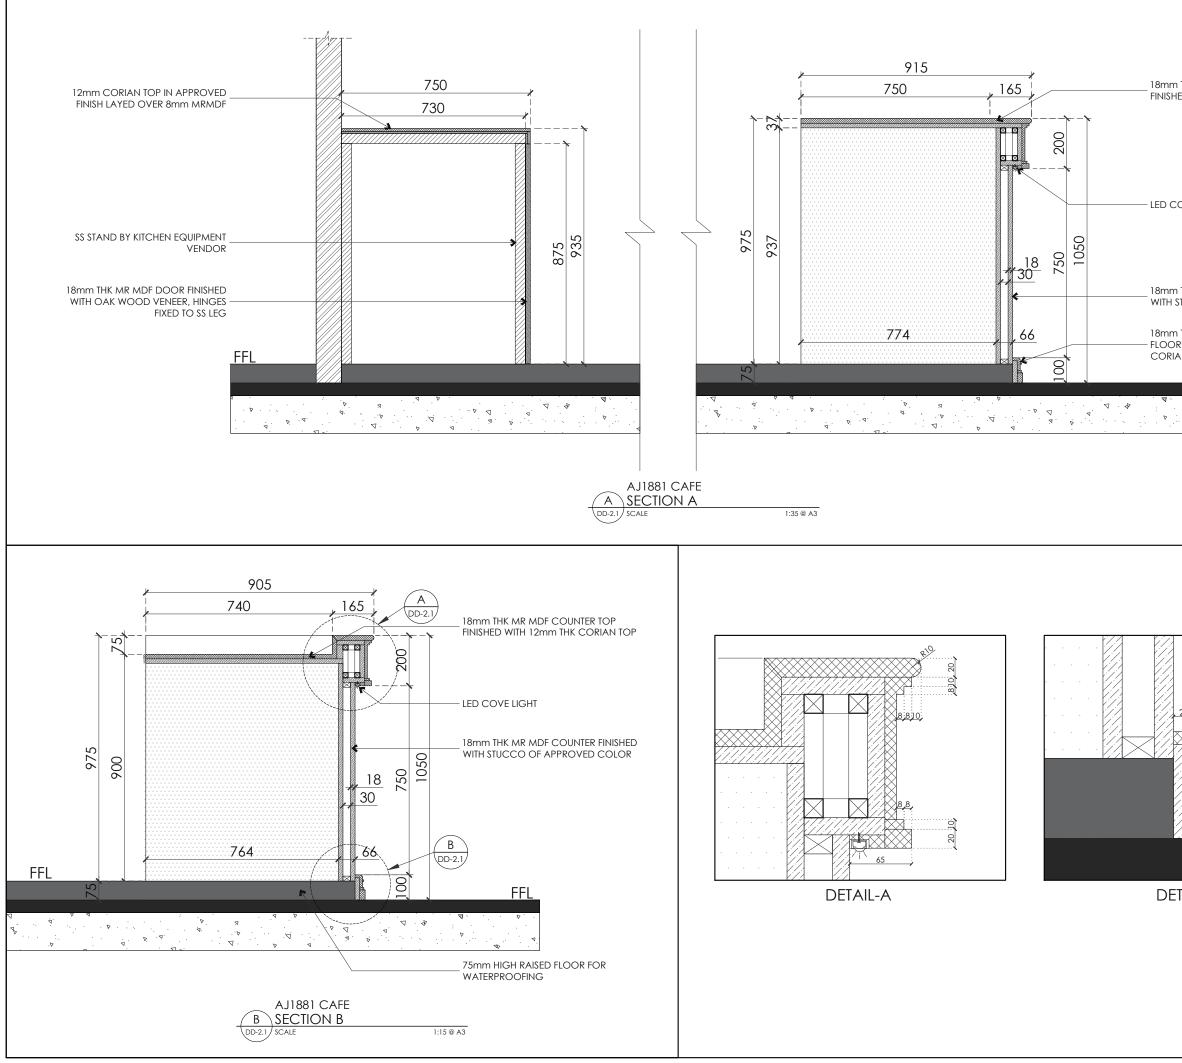

| NTHK MR MDF COUNTER TOP<br>IED WITH 12mm THK CORIAN TOP                                                                             | 1. ALL<br>OTHER<br>& APPI<br>2. DO<br>DRAW<br>3. THIS<br>WITH C<br>MECH.<br>RELEV/<br>FOR AI<br>5. NO<br>CONT/ | GENERAL NOTES:<br>1. ALL DIMENSIONS ARE IN MILLIMETERS UNLESS NOTED<br>OTHERWISE, ALL DIMENSIONS TO BE VERIFIED ON SITE<br>& APPROVED BY THE SUPERVISOR.<br>2. DO NOT TAKE DIRECT MEASUREMENTS FROM THIS<br>DRAWINGS.<br>3. THIS DRAWING SHOULD BE READ IN CONJUNCTION<br>WITH OTHER RELEVANT ARCHITECTURAL, STRUCTURAL,<br>MECHANICAL AND ELECTRICAL DRAWINGS AND ALL<br>RELEVANT SECTIONS OF THE SPECIFICATIONS.<br>4. CONTRACTOR TO PROVIDE THEIR SHOP DRAWINGS<br>FOR APPROVAL.<br>5. NO PART OF THE DRAWING AND DESIGN<br>CONTAINED HEREIN MAY BE REPRODUCE WITHOUT<br>ANY CONSENT OF AJ KITCHEN. |             |           |  |
|-------------------------------------------------------------------------------------------------------------------------------------|----------------------------------------------------------------------------------------------------------------|--------------------------------------------------------------------------------------------------------------------------------------------------------------------------------------------------------------------------------------------------------------------------------------------------------------------------------------------------------------------------------------------------------------------------------------------------------------------------------------------------------------------------------------------------------------------------------------------------------|-------------|-----------|--|
| OVE LIGHT                                                                                                                           | LEGE                                                                                                           | ND:                                                                                                                                                                                                                                                                                                                                                                                                                                                                                                                                                                                                    |             |           |  |
| N THK MR MDF COUNTER FINISHED<br>STUCCO OF APPROVED COLOR<br>IN THK MR MDF SKIRTING FOR RAISED<br>RING FINISHED WITH 12mm THK<br>AN |                                                                                                                |                                                                                                                                                                                                                                                                                                                                                                                                                                                                                                                                                                                                        |             |           |  |
|                                                                                                                                     |                                                                                                                |                                                                                                                                                                                                                                                                                                                                                                                                                                                                                                                                                                                                        |             |           |  |
|                                                                                                                                     | _                                                                                                              |                                                                                                                                                                                                                                                                                                                                                                                                                                                                                                                                                                                                        |             |           |  |
|                                                                                                                                     |                                                                                                                | REVISION                                                                                                                                                                                                                                                                                                                                                                                                                                                                                                                                                                                               |             |           |  |
|                                                                                                                                     | -                                                                                                              | -                                                                                                                                                                                                                                                                                                                                                                                                                                                                                                                                                                                                      |             | -         |  |
|                                                                                                                                     | -                                                                                                              | -                                                                                                                                                                                                                                                                                                                                                                                                                                                                                                                                                                                                      |             | -         |  |
|                                                                                                                                     | -                                                                                                              | -                                                                                                                                                                                                                                                                                                                                                                                                                                                                                                                                                                                                      |             | -         |  |
|                                                                                                                                     | 01                                                                                                             | DISPLAY COUNTER                                                                                                                                                                                                                                                                                                                                                                                                                                                                                                                                                                                        | DIM. CHANGE | 9.12.2023 |  |
|                                                                                                                                     | REV                                                                                                            | DESCRIP                                                                                                                                                                                                                                                                                                                                                                                                                                                                                                                                                                                                | TION        | DATE      |  |
|                                                                                                                                     | CLIEM                                                                                                          | CLIENT:<br>AJ KITCHENS                                                                                                                                                                                                                                                                                                                                                                                                                                                                                                                                                                                 |             |           |  |
| 40                                                                                                                                  | PROJ                                                                                                           | PROJECT NAME:<br>AJ1881 CAFE                                                                                                                                                                                                                                                                                                                                                                                                                                                                                                                                                                           |             |           |  |
|                                                                                                                                     | LOCATION:                                                                                                      |                                                                                                                                                                                                                                                                                                                                                                                                                                                                                                                                                                                                        |             |           |  |
| TAIL-B                                                                                                                              |                                                                                                                | L-46, T1<br>AHMEDABAD AIRPORT                                                                                                                                                                                                                                                                                                                                                                                                                                                                                                                                                                          |             |           |  |
|                                                                                                                                     | DRAV                                                                                                           | VING TITLE:                                                                                                                                                                                                                                                                                                                                                                                                                                                                                                                                                                                            |             |           |  |
|                                                                                                                                     |                                                                                                                | FOH COUNTER<br>SECTIONAL PLAN<br>DRAWN BY: AC<br>CHECKED BY: QA                                                                                                                                                                                                                                                                                                                                                                                                                                                                                                                                        |             |           |  |
|                                                                                                                                     |                                                                                                                |                                                                                                                                                                                                                                                                                                                                                                                                                                                                                                                                                                                                        |             |           |  |
|                                                                                                                                     |                                                                                                                |                                                                                                                                                                                                                                                                                                                                                                                                                                                                                                                                                                                                        |             |           |  |
|                                                                                                                                     | APPROVED BY: AD DATE: 21-Feb-24 SHEET SIZE: A3                                                                 |                                                                                                                                                                                                                                                                                                                                                                                                                                                                                                                                                                                                        |             |           |  |
|                                                                                                                                     | DATE: 21-Feb-24 SHEET SIZE: A3<br>SCALE: N.T.S REVISION: 01                                                    |                                                                                                                                                                                                                                                                                                                                                                                                                                                                                                                                                                                                        |             |           |  |
|                                                                                                                                     |                                                                                                                | NO: 03-AJI-AA-D                                                                                                                                                                                                                                                                                                                                                                                                                                                                                                                                                                                        |             | ·         |  |