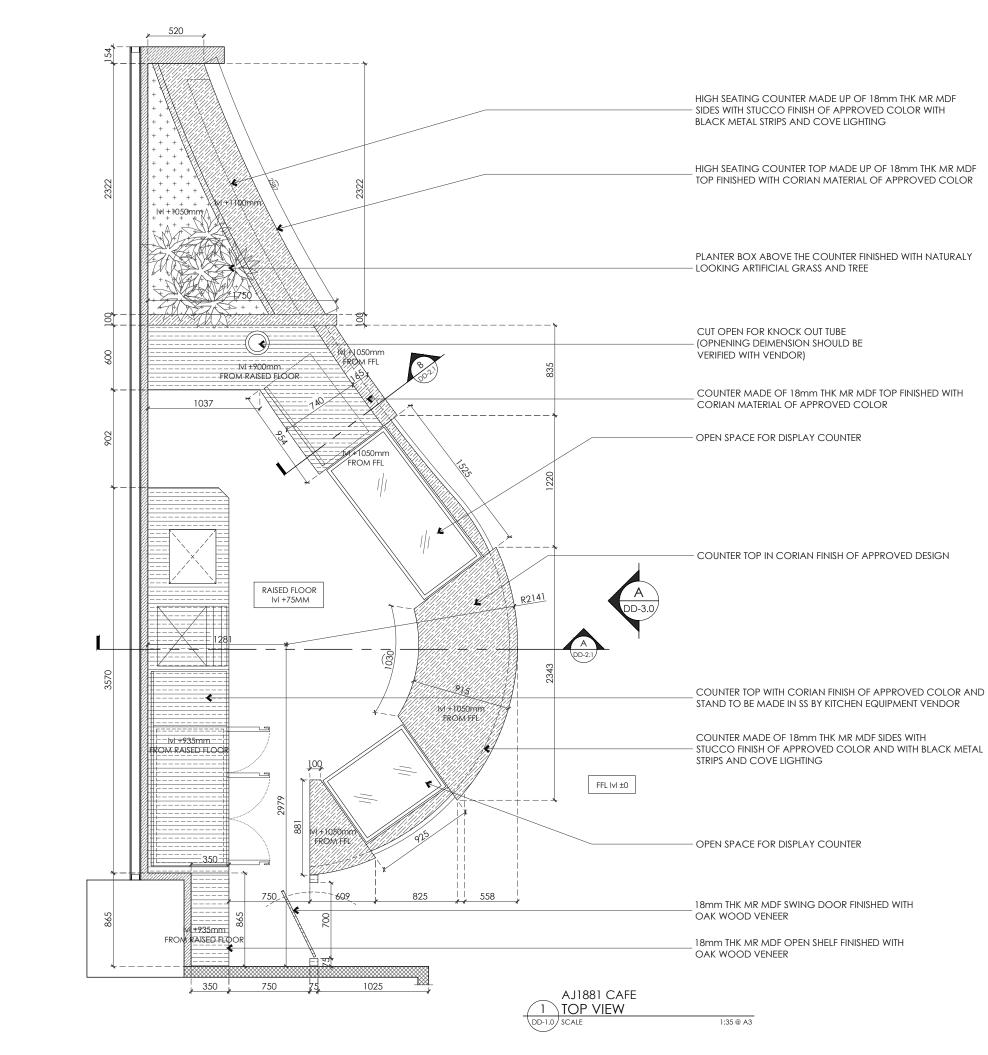

## AJ KITCHENS

PROJECT NAME:

AJ1881 CAFE

LOCATION:

L-46, T1 AHMEDABAD AIRPORT

DRAWING TITLE:

## FOH - COUNTER TOP VIEW

DRAWN BY: AC

CHECKED BY: QA APPROVED BY: AD DATE: 21-Feb-24 SHEET SIZE: A3 SCALE: 1:35 **REVISION: 01** SHEET NO: 01-AJI-AA-DD-1.0