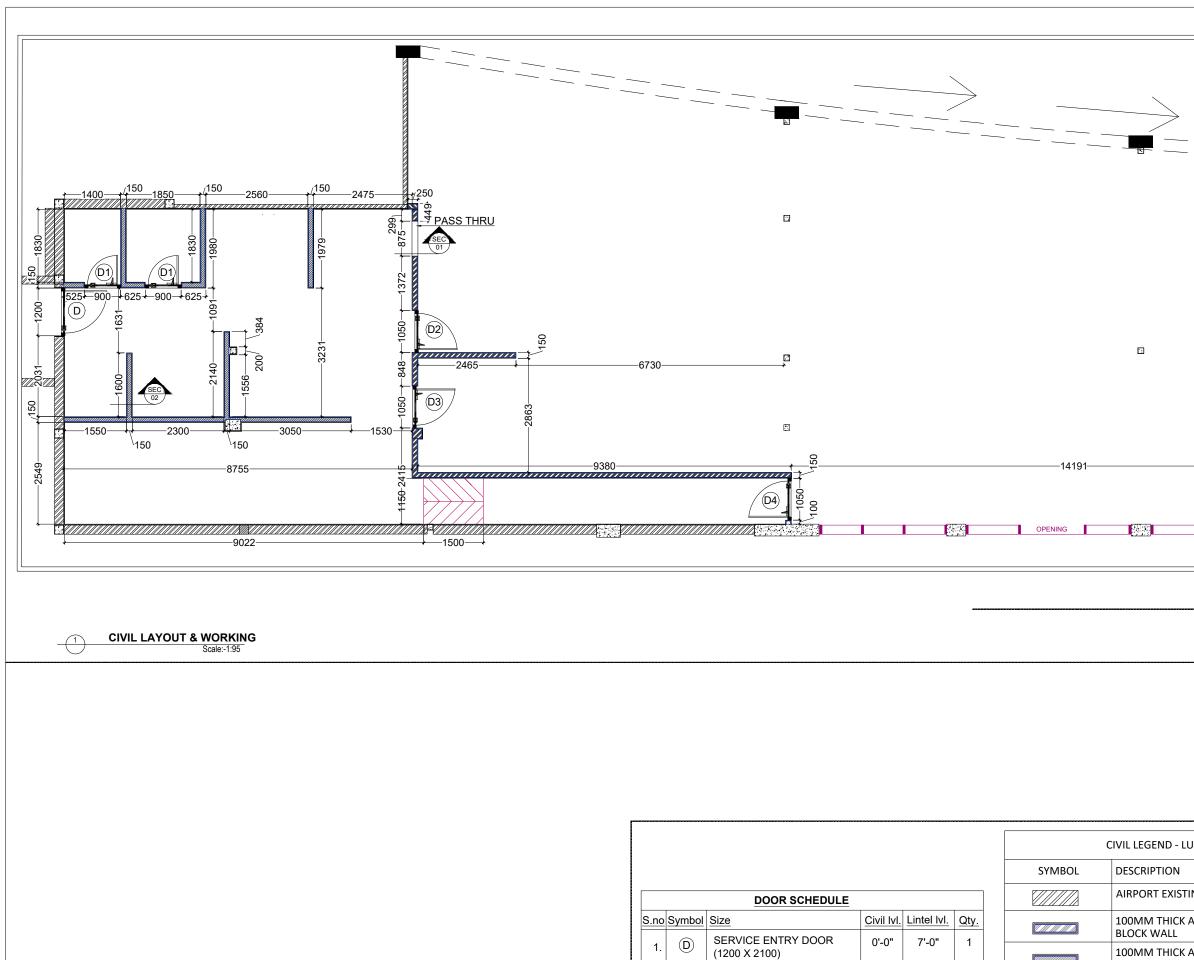

BOH SERVICE DOOR

ENTRY DOOR (1050 X 2100)

SERVICE ENTRY DOOR

(1050 X 2100)

(1050 X 2250)

2. D1

3. D2

4. D3

5. (D4)

100MM THICK BLOCK WALL

PASS THRU

NOTE :-1.All dimensions to be cross verified at a 2.All dimension used only civil work not 3. All Dimensions will verify at site. 4. All Dimensions are with finishes.

2

1

1

1

7'-0"

7'-0"

7'-0"

7'-6"

0'-0"

0'-0"

0'-0"

0'-0"

|                          |                                                | NOTES:                                                                                                                                                                                                                                                                                                                                        |
|--------------------------|------------------------------------------------|-----------------------------------------------------------------------------------------------------------------------------------------------------------------------------------------------------------------------------------------------------------------------------------------------------------------------------------------------|
|                          |                                                | TI DO NOT SCALE THE DRAWINGS FOLLOW THE WRITTEN DIMENSIONS<br>20 ALL THE OMNENIONS SHOWN ARE IN ENCLIST WURTS.<br>30 ALL THE MATERIALS FOR CONSTRUCTION SHALL BE TO 'IS'<br>STANDARDS AND AS PER THE SECRIFICATIONS BY THE ARCHITECT.<br>4) ANY AMBIGUITY FOUND IN THE DRAWING SHALL BE MIMEDIATELY<br>BROUGHT TO THE NOTICE OF AM ARCHITECT. |
|                          |                                                | LEGEND:                                                                                                                                                                                                                                                                                                                                       |
|                          |                                                |                                                                                                                                                                                                                                                                                                                                               |
|                          | 8203<br>RISH HOUSE                             | REVISIONS<br>NO. DESCRIPTION DATE                                                                                                                                                                                                                                                                                                             |
|                          |                                                | NO. DESCRIPTION DATE                                                                                                                                                                                                                                                                                                                          |
|                          | U D                                            |                                                                                                                                                                                                                                                                                                                                               |
|                          | -1175                                          |                                                                                                                                                                                                                                                                                                                                               |
|                          |                                                |                                                                                                                                                                                                                                                                                                                                               |
|                          |                                                | SIGN/STAMP                                                                                                                                                                                                                                                                                                                                    |
| ***                      | ****                                           |                                                                                                                                                                                                                                                                                                                                               |
|                          |                                                | AIRPORT NAME                                                                                                                                                                                                                                                                                                                                  |
|                          |                                                | LUCKNOW AIRPORT TERMINAL 3                                                                                                                                                                                                                                                                                                                    |
|                          |                                                | UNIT NO                                                                                                                                                                                                                                                                                                                                       |
|                          |                                                | D-14                                                                                                                                                                                                                                                                                                                                          |
|                          |                                                | LOCATION                                                                                                                                                                                                                                                                                                                                      |
|                          |                                                | DOMESTIC SHA                                                                                                                                                                                                                                                                                                                                  |
|                          |                                                | BRAND NAME / PROJECT NAME                                                                                                                                                                                                                                                                                                                     |
|                          |                                                | LUCKNOW STREET/KITCHEN                                                                                                                                                                                                                                                                                                                        |
| UCKNOW STRE              |                                                | DRAWING TYPE                                                                                                                                                                                                                                                                                                                                  |
| ING WALL                 | HEIGHT<br>AS PER SITE                          | GFC                                                                                                                                                                                                                                                                                                                                           |
| ACC SIPOREX              |                                                | TITLE :<br>CIVIL LAYOUT & WORKING                                                                                                                                                                                                                                                                                                             |
|                          | OF SLAB FROM FFL                               |                                                                                                                                                                                                                                                                                                                                               |
| ACC SIPOREX              | 3050MM FROM<br>FFL                             | DRN BY VT SCALE 1:95<br>CHKD BY GS REV                                                                                                                                                                                                                                                                                                        |
|                          | CILL LVL.+1050MM<br>FFL.<br>LINTEL LVL.+2100MM | DATE 2024-01-03<br>DWG NO. TFS_LK0_DSHA_LS_GFC-A-102A<br>ARCHITECT: Genesis Architects Pvt. Ltd.                                                                                                                                                                                                                                              |
| site.<br>t other pupose. | FFL.                                           | SHIV SAGAR ESTATE<br>A - BLOCK, 1ST FLOOR<br>ANNIE BESANT ROAD,<br>WORLI, MUMBAI 400018.<br>PH: +91 (22) 4322 4322                                                                                                                                                                                                                            |