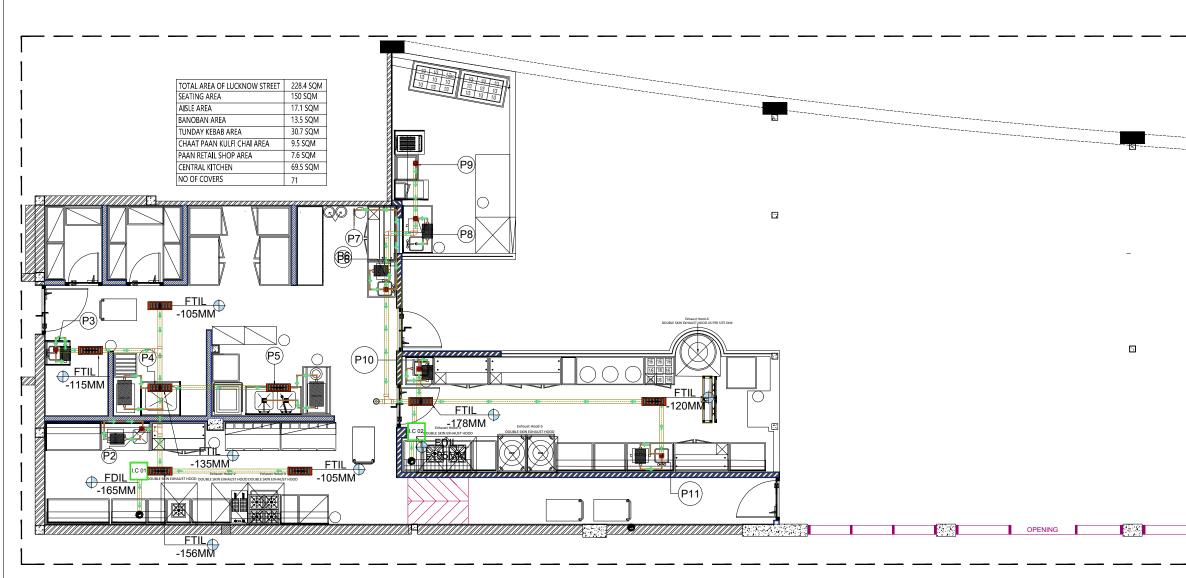

| NOTES:                                                                                                                                                                                                             |                                                                 |
|--------------------------------------------------------------------------------------------------------------------------------------------------------------------------------------------------------------------|-----------------------------------------------------------------|
| 1) DO NOT SCALE THE DRAWINGS FOLLOW TH                                                                                                                                                                             | ICH LINITC                                                      |
| 2) ALL THE UNITERIALS FOR CONSTRUCTION 3<br>3) ALL THE MATERIALS FOR CONSTRUCTION 3<br>STANDARDS AND AS PER THE SPECIFICATION<br>4) ANY AMBIGUITY FOUND IN THE DRAWING S<br>BROUGHT TO THE NOTICE OF AN ARCHITECT. | SHALL BE TO 'IS'<br>IS BY THE ARCHITECT.<br>HALL BE IMMEDIATELY |
|                                                                                                                                                                                                                    |                                                                 |
| LEGEND:                                                                                                                                                                                                            |                                                                 |
|                                                                                                                                                                                                                    |                                                                 |
|                                                                                                                                                                                                                    |                                                                 |
|                                                                                                                                                                                                                    |                                                                 |
|                                                                                                                                                                                                                    |                                                                 |
|                                                                                                                                                                                                                    |                                                                 |
|                                                                                                                                                                                                                    |                                                                 |
|                                                                                                                                                                                                                    |                                                                 |
|                                                                                                                                                                                                                    |                                                                 |
|                                                                                                                                                                                                                    |                                                                 |
|                                                                                                                                                                                                                    |                                                                 |
|                                                                                                                                                                                                                    |                                                                 |
|                                                                                                                                                                                                                    |                                                                 |
|                                                                                                                                                                                                                    |                                                                 |
|                                                                                                                                                                                                                    |                                                                 |
| REVISIONS                                                                                                                                                                                                          |                                                                 |
| NO. DESCRIPTION<br>1 REVISION                                                                                                                                                                                      | DATE<br>YYYY-MM-DD                                              |
|                                                                                                                                                                                                                    |                                                                 |
|                                                                                                                                                                                                                    |                                                                 |
|                                                                                                                                                                                                                    |                                                                 |
|                                                                                                                                                                                                                    |                                                                 |
| SIGN/STAMP                                                                                                                                                                                                         |                                                                 |
|                                                                                                                                                                                                                    |                                                                 |
|                                                                                                                                                                                                                    |                                                                 |
| AIRPORT NAME                                                                                                                                                                                                       |                                                                 |
| LUCKNOW AIRPORT TERMI                                                                                                                                                                                              | ναι 3                                                           |
|                                                                                                                                                                                                                    |                                                                 |
| UNIT NO                                                                                                                                                                                                            |                                                                 |
| D-14                                                                                                                                                                                                               |                                                                 |
| LOCATION                                                                                                                                                                                                           |                                                                 |
| DOMESTIC SHA                                                                                                                                                                                                       |                                                                 |
| DOMESTIC SHA                                                                                                                                                                                                       |                                                                 |
| BRAND NAME / PROJECT NA                                                                                                                                                                                            | ME                                                              |
| LUCKNOW STREET                                                                                                                                                                                                     |                                                                 |
| DRAWING TYPE                                                                                                                                                                                                       |                                                                 |
| GFC                                                                                                                                                                                                                |                                                                 |
| GFC                                                                                                                                                                                                                |                                                                 |
| TITLE :                                                                                                                                                                                                            |                                                                 |
| GENERAL ARRANGEMENT L/                                                                                                                                                                                             | AYOUT                                                           |
|                                                                                                                                                                                                                    | 400                                                             |
| DRN BY NB SCALE '<br>CHKD BY GS REV                                                                                                                                                                                |                                                                 |
| DATE 2024-01-03<br>DWG NO. <b>TFS LK0 DSHA L</b>                                                                                                                                                                   | S GFC-A-100                                                     |
| ARCHITECT: Genesis Architec                                                                                                                                                                                        | _                                                               |
| SHIV SAGAR ESTATE<br>A - BLOCK, 1ST FLOOR<br>ANNIE BESANT ROAD,                                                                                                                                                    |                                                                 |
| WORLI, MUMBAI 400018.<br>PH: +91 (22) 4322 4322                                                                                                                                                                    | 211                                                             |
| ····· ··· (22) 7022 7022                                                                                                                                                                                           |                                                                 |