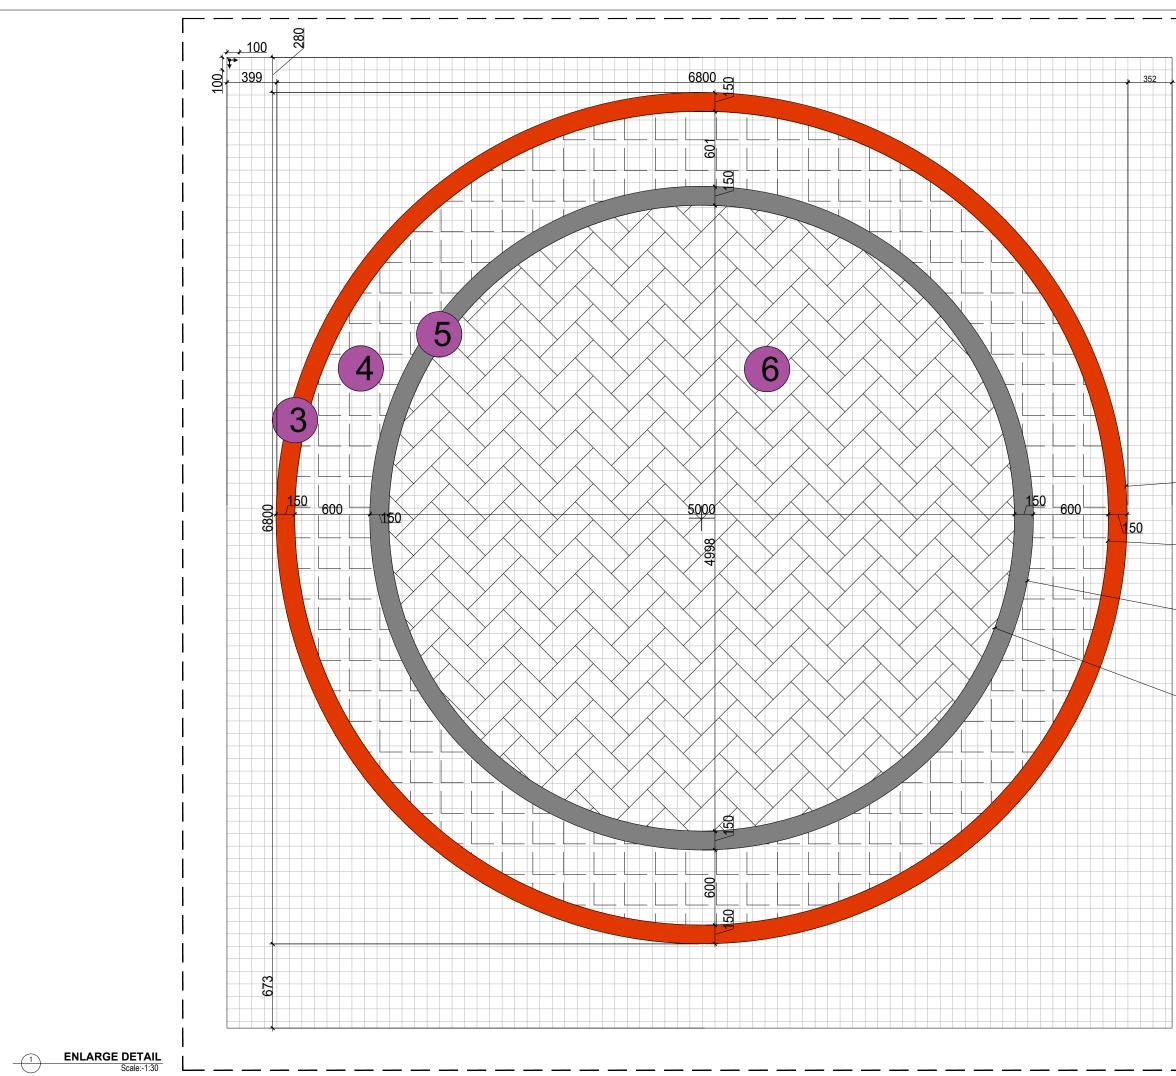

0'-0"

0'-0"

0'-0"

0'-0"

|                          |                                                | NOTES:                                                                                                                                                                                                                                                                                                                                        |
|--------------------------|------------------------------------------------|-----------------------------------------------------------------------------------------------------------------------------------------------------------------------------------------------------------------------------------------------------------------------------------------------------------------------------------------------|
|                          |                                                | TI DO NOT SCALE THE DRAWINGS FOLLOW THE WRITTEN DIMENSIONS<br>20 ALL THE OMNENIONS SHOWN ARE IN ENCLIST WURTS.<br>30 ALL THE MATERIALS FOR CONSTRUCTION SHALL BE TO 'IS'<br>STANDARDS AND AS PER THE SECRIFICATIONS BY THE ARCHITECT.<br>4) ANY AMBIGUITY FOUND IN THE DRAWING SHALL BE MIMEDIATELY<br>BROUGHT TO THE NOTICE OF AM ARCHITECT. |
|                          |                                                | LEGEND:                                                                                                                                                                                                                                                                                                                                       |
|                          |                                                |                                                                                                                                                                                                                                                                                                                                               |
|                          | 8203<br>RISH HOUSE                             | REVISIONS<br>NO. DESCRIPTION DATE                                                                                                                                                                                                                                                                                                             |
|                          |                                                | NO. DESCRIPTION DATE                                                                                                                                                                                                                                                                                                                          |
|                          | U D                                            |                                                                                                                                                                                                                                                                                                                                               |
|                          | -1175                                          |                                                                                                                                                                                                                                                                                                                                               |
|                          |                                                |                                                                                                                                                                                                                                                                                                                                               |
|                          |                                                | SIGN/STAMP                                                                                                                                                                                                                                                                                                                                    |
| ***                      | ****                                           |                                                                                                                                                                                                                                                                                                                                               |
|                          |                                                | AIRPORT NAME                                                                                                                                                                                                                                                                                                                                  |
|                          |                                                | LUCKNOW AIRPORT TERMINAL 3                                                                                                                                                                                                                                                                                                                    |
|                          |                                                | UNIT NO                                                                                                                                                                                                                                                                                                                                       |
|                          |                                                | D-14                                                                                                                                                                                                                                                                                                                                          |
|                          |                                                | LOCATION                                                                                                                                                                                                                                                                                                                                      |
|                          |                                                | DOMESTIC SHA                                                                                                                                                                                                                                                                                                                                  |
|                          |                                                | BRAND NAME / PROJECT NAME                                                                                                                                                                                                                                                                                                                     |
|                          |                                                | LUCKNOW STREET/KITCHEN                                                                                                                                                                                                                                                                                                                        |
| UCKNOW STRE              |                                                | DRAWING TYPE                                                                                                                                                                                                                                                                                                                                  |
| ING WALL                 | HEIGHT<br>AS PER SITE                          | GFC                                                                                                                                                                                                                                                                                                                                           |
| ACC SIPOREX              |                                                | TITLE :<br>CIVIL LAYOUT & WORKING                                                                                                                                                                                                                                                                                                             |
|                          | OF SLAB FROM FFL                               |                                                                                                                                                                                                                                                                                                                                               |
| ACC SIPOREX              | 3050MM FROM<br>FFL                             | DRN BY VT SCALE 1:95<br>CHKD BY GS REV                                                                                                                                                                                                                                                                                                        |
|                          | CILL LVL.+1050MM<br>FFL.<br>LINTEL LVL.+2100MM | DATE 2024-01-03<br>DWG NO. TFS_LK0_DSHA_LS_GFC-A-102A<br>ARCHITECT: Genesis Architects Pvt. Ltd.                                                                                                                                                                                                                                              |
| site.<br>t other pupose. | FFL.                                           | SHIV SAGAR ESTATE<br>A - BLOCK, 1ST FLOOR<br>ANNIE BESANT ROAD,<br>WORLI, MUMBAI 400018.<br>PH: +91 (22) 4322 4322                                                                                                                                                                                                                            |