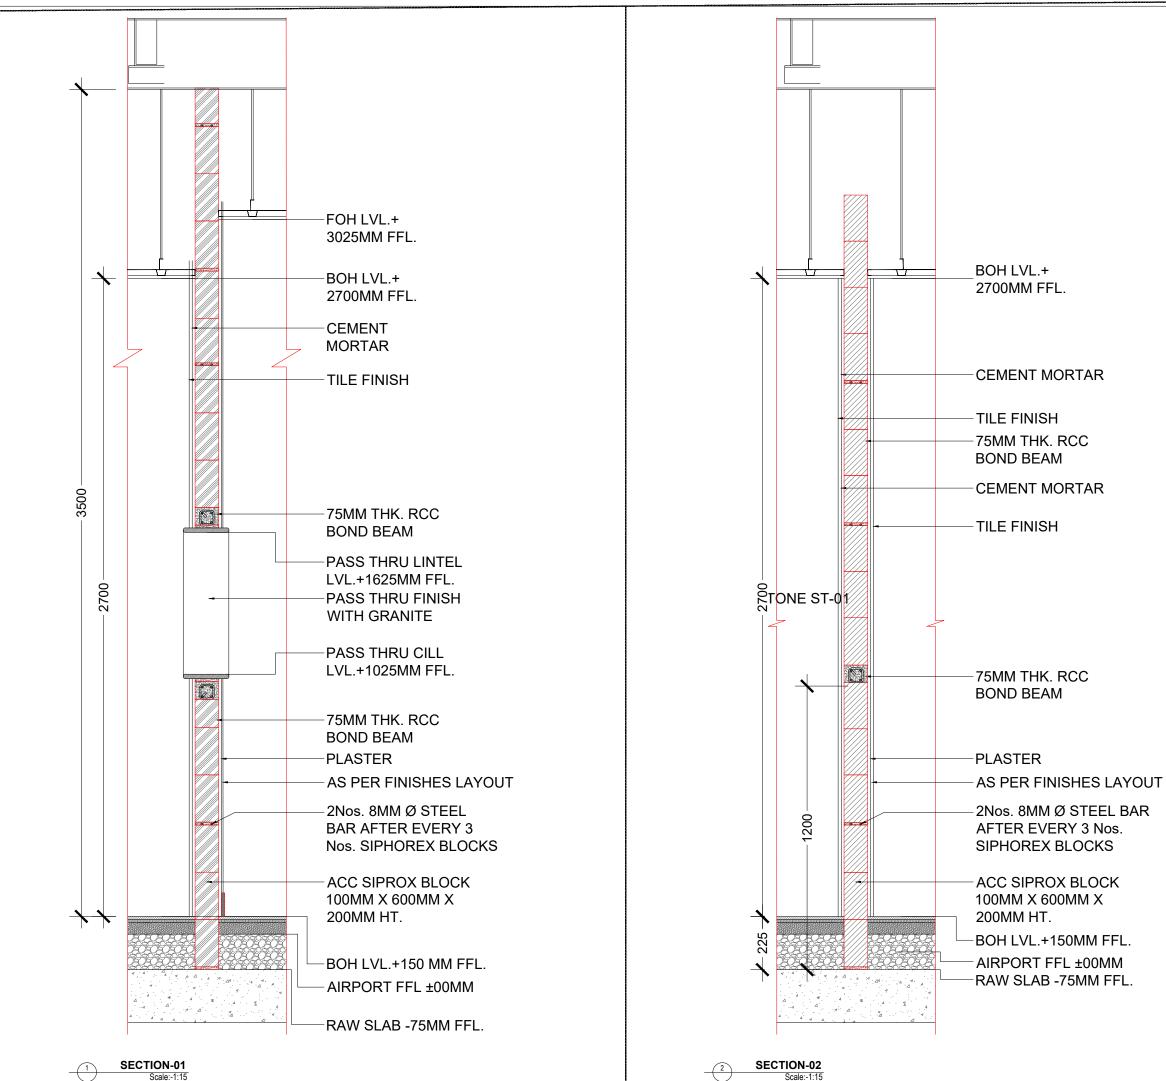

| nan ang ang ang ang ang ang ang ang ang |                                                                                                                                                                                                                                                                                           |        |
|-----------------------------------------|-------------------------------------------------------------------------------------------------------------------------------------------------------------------------------------------------------------------------------------------------------------------------------------------|--------|
|                                         | NOTES:<br>11 DO NOT SCALE THE DRAWINGS FOLLOW THE W<br>21 ALL THE DIMENSIONS SHOWN ARE IN PROLISH<br>31 ALL THE MATERIAL S FOR CONSTRUCTION SHAL<br>33 STANDARIS AND AS FERT HE SPECIFICATIONS B<br>4) ANY AMBIGUITY FOUND IN THE DRAWING SHALL<br>BROUGHT TO THE NOTICE OF AN ARCHITECT. | UNITS. |
|                                         | LEGEND:                                                                                                                                                                                                                                                                                   |        |
|                                         |                                                                                                                                                                                                                                                                                           |        |
|                                         |                                                                                                                                                                                                                                                                                           |        |
|                                         | REVISIONS<br>NO. DESCRIPTION                                                                                                                                                                                                                                                              | DATE   |
|                                         |                                                                                                                                                                                                                                                                                           |        |
|                                         |                                                                                                                                                                                                                                                                                           |        |
|                                         |                                                                                                                                                                                                                                                                                           |        |
|                                         |                                                                                                                                                                                                                                                                                           |        |
|                                         | SIGN/STAMP                                                                                                                                                                                                                                                                                |        |
|                                         | AIRPORT NAME<br>LUCKNOW AIRPORT TERMINAI                                                                                                                                                                                                                                                  | 3      |
|                                         | UNIT NO                                                                                                                                                                                                                                                                                   |        |
|                                         | D-14                                                                                                                                                                                                                                                                                      |        |
|                                         | LOCATION                                                                                                                                                                                                                                                                                  |        |
|                                         | DOMESTIC SHA                                                                                                                                                                                                                                                                              |        |
|                                         | BRAND NAME / PROJECT NAME                                                                                                                                                                                                                                                                 |        |
|                                         | LUCKNOW STREET/KITCHEN                                                                                                                                                                                                                                                                    |        |
|                                         | DRAWING TYPE                                                                                                                                                                                                                                                                              |        |
|                                         | GFC                                                                                                                                                                                                                                                                                       |        |
|                                         |                                                                                                                                                                                                                                                                                           |        |
|                                         | CIVIL DETAIL                                                                                                                                                                                                                                                                              |        |
|                                         | DRN BY      VT      SCALE      1:20        CHKD BY      GS      REV      1        DATE      2024-01-03      1      1                                                                                                                                                                      | R0     |
|                                         | DWG NO. TFS_LK0_DSHA_LS_<br>ARCHITECT: Genesis Architects F<br>SHIV SAGAR ESTATE                                                                                                                                                                                                          |        |
|                                         | A - BLOCK, 1ST FLOOR<br>ANNIE BESANT ROAD,<br>WORLI, MUMBAI 400018.<br>PH: +91 (22) 4322 4322                                                                                                                                                                                             | ÍS     |