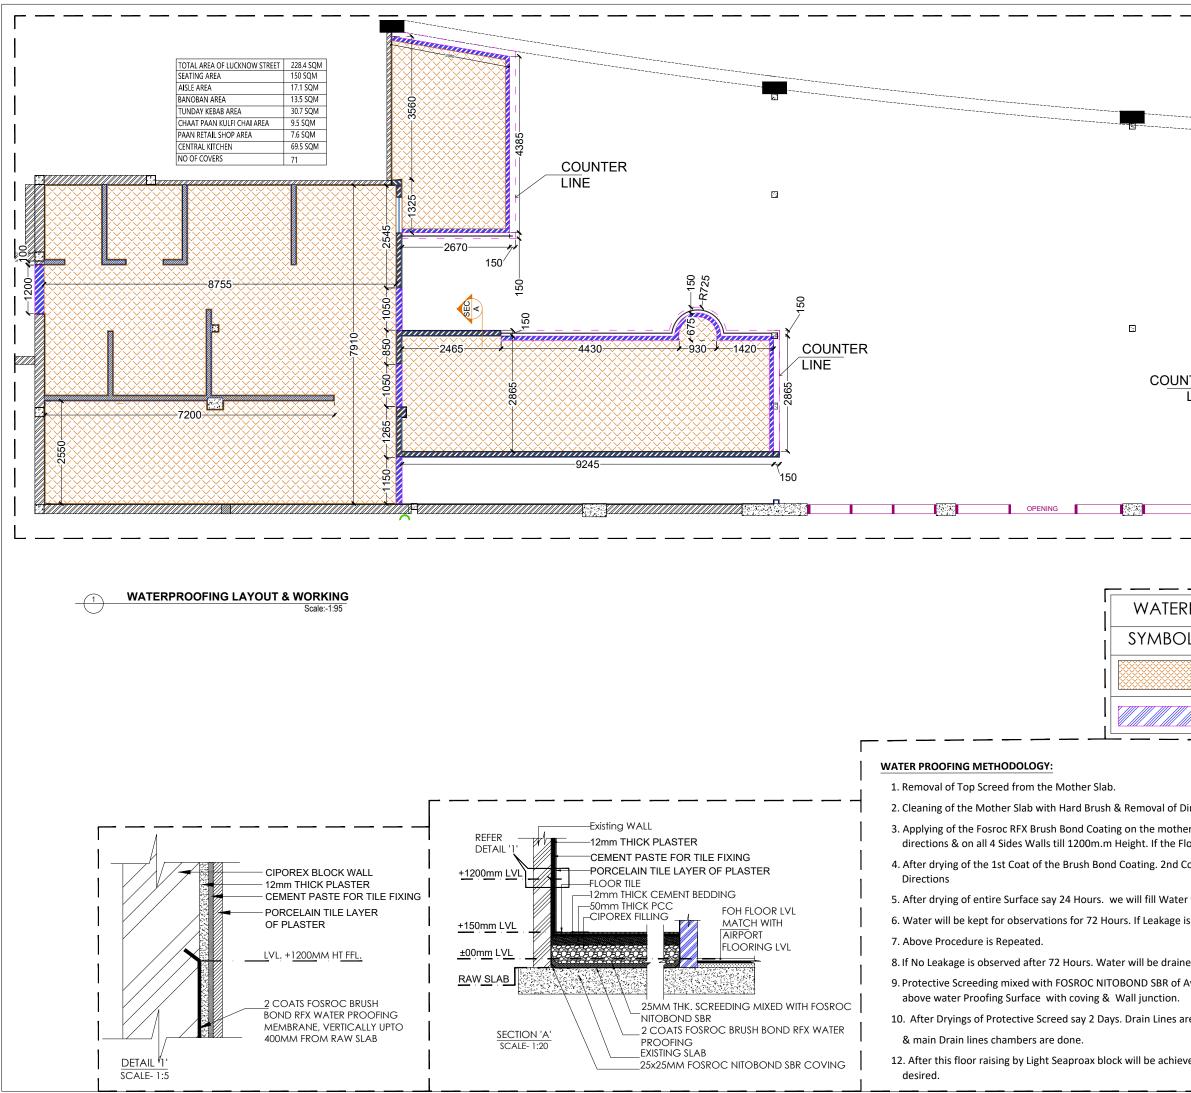

0'-0"

0'-0"

0'-0"

0'-0"

|                          |                                                | NOTES:                                                                                                                                                                                                                                                                                                                                        |
|--------------------------|------------------------------------------------|-----------------------------------------------------------------------------------------------------------------------------------------------------------------------------------------------------------------------------------------------------------------------------------------------------------------------------------------------|
|                          |                                                | TI DO NOT SCALE THE DRAWINGS FOLLOW THE WRITTEN DIMENSIONS<br>20 ALL THE OMNENIONS SHOWN ARE IN ENCLIST WURTS.<br>30 ALL THE MATERIALS FOR CONSTRUCTION SHALL BE TO 'IS'<br>STANDARDS AND AS PER THE SECRIFICATIONS BY THE ARCHITECT.<br>4) ANY AMBIGUITY FOUND IN THE DRAWING SHALL BE MIMEDIATELY<br>BROUGHT TO THE NOTICE OF AM ARCHITECT. |
|                          |                                                | LEGEND:                                                                                                                                                                                                                                                                                                                                       |
|                          |                                                |                                                                                                                                                                                                                                                                                                                                               |
|                          | 8203<br>RISH HOUSE                             | REVISIONS<br>NO. DESCRIPTION DATE                                                                                                                                                                                                                                                                                                             |
|                          |                                                | NO. DESCRIPTION DATE                                                                                                                                                                                                                                                                                                                          |
|                          | U D                                            |                                                                                                                                                                                                                                                                                                                                               |
|                          | -1175                                          |                                                                                                                                                                                                                                                                                                                                               |
|                          |                                                |                                                                                                                                                                                                                                                                                                                                               |
|                          |                                                | SIGN/STAMP                                                                                                                                                                                                                                                                                                                                    |
| ***                      | ****                                           |                                                                                                                                                                                                                                                                                                                                               |
|                          |                                                | AIRPORT NAME                                                                                                                                                                                                                                                                                                                                  |
|                          |                                                | LUCKNOW AIRPORT TERMINAL 3                                                                                                                                                                                                                                                                                                                    |
|                          |                                                | UNIT NO                                                                                                                                                                                                                                                                                                                                       |
|                          |                                                | D-14                                                                                                                                                                                                                                                                                                                                          |
|                          |                                                | LOCATION                                                                                                                                                                                                                                                                                                                                      |
|                          |                                                | DOMESTIC SHA                                                                                                                                                                                                                                                                                                                                  |
|                          |                                                | BRAND NAME / PROJECT NAME                                                                                                                                                                                                                                                                                                                     |
|                          |                                                | LUCKNOW STREET/KITCHEN                                                                                                                                                                                                                                                                                                                        |
| UCKNOW STRE              |                                                | DRAWING TYPE                                                                                                                                                                                                                                                                                                                                  |
| ING WALL                 | HEIGHT<br>AS PER SITE                          | GFC                                                                                                                                                                                                                                                                                                                                           |
| ACC SIPOREX              |                                                | TITLE :<br>CIVIL LAYOUT & WORKING                                                                                                                                                                                                                                                                                                             |
|                          | OF SLAB FROM FFL                               |                                                                                                                                                                                                                                                                                                                                               |
| ACC SIPOREX              | 3050MM FROM<br>FFL                             | DRN BY VT SCALE 1:95<br>CHKD BY GS REV                                                                                                                                                                                                                                                                                                        |
|                          | CILL LVL.+1050MM<br>FFL.<br>LINTEL LVL.+2100MM | DATE 2024-01-03<br>DWG NO. TFS_LK0_DSHA_LS_GFC-A-102A<br>ARCHITECT: Genesis Architects Pvt. Ltd.                                                                                                                                                                                                                                              |
| site.<br>t other pupose. | FFL.                                           | SHIV SAGAR ESTATE<br>A - BLOCK, 1ST FLOOR<br>ANNIE BESANT ROAD,<br>WORLI, MUMBAI 400018.<br>PH: +91 (22) 4322 4322                                                                                                                                                                                                                            |

| nan ang ang ang ang ang ang ang ang ang |                                                                                                                                                                                                                                                                                           |        |
|-----------------------------------------|-------------------------------------------------------------------------------------------------------------------------------------------------------------------------------------------------------------------------------------------------------------------------------------------|--------|
|                                         | NOTES:<br>11 DO NOT SCALE THE DRAWINGS FOLLOW THE W<br>21 ALL THE DIMENSIONS SHOWN ARE IN PROLISH<br>31 ALL THE MATERIAL S FOR CONSTRUCTION SHAL<br>33 STANDARIS AND AS FERT HE SPECIFICATIONS B<br>4) ANY AMBIGUITY FOUND IN THE DRAWING SHALL<br>BROUGHT TO THE NOTICE OF AN ARCHITECT. | UNITS. |
|                                         | LEGEND:                                                                                                                                                                                                                                                                                   |        |
|                                         |                                                                                                                                                                                                                                                                                           |        |
|                                         |                                                                                                                                                                                                                                                                                           |        |
|                                         | REVISIONS<br>NO. DESCRIPTION                                                                                                                                                                                                                                                              | DATE   |
|                                         |                                                                                                                                                                                                                                                                                           |        |
|                                         |                                                                                                                                                                                                                                                                                           |        |
|                                         |                                                                                                                                                                                                                                                                                           |        |
|                                         |                                                                                                                                                                                                                                                                                           |        |
|                                         | SIGN/STAMP                                                                                                                                                                                                                                                                                |        |
|                                         | AIRPORT NAME<br>LUCKNOW AIRPORT TERMINAI                                                                                                                                                                                                                                                  | 3      |
|                                         | UNIT NO                                                                                                                                                                                                                                                                                   |        |
|                                         | D-14                                                                                                                                                                                                                                                                                      |        |
|                                         | LOCATION                                                                                                                                                                                                                                                                                  |        |
|                                         | DOMESTIC SHA                                                                                                                                                                                                                                                                              |        |
|                                         | BRAND NAME / PROJECT NAME                                                                                                                                                                                                                                                                 |        |
|                                         | LUCKNOW STREET/KITCHEN                                                                                                                                                                                                                                                                    |        |
|                                         | DRAWING TYPE                                                                                                                                                                                                                                                                              |        |
|                                         | GFC                                                                                                                                                                                                                                                                                       |        |
|                                         |                                                                                                                                                                                                                                                                                           |        |
|                                         | CIVIL DETAIL                                                                                                                                                                                                                                                                              |        |
|                                         | DRN BY      VT      SCALE      1:20        CHKD BY      GS      REV      1        DATE      2024-01-03      1      1                                                                                                                                                                      | R0     |
|                                         | DWG NO. TFS_LK0_DSHA_LS_<br>ARCHITECT: Genesis Architects F<br>SHIV SAGAR ESTATE                                                                                                                                                                                                          |        |
|                                         | A - BLOCK, 1ST FLOOR<br>ANNIE BESANT ROAD,<br>WORLI, MUMBAI 400018.<br>PH: +91 (22) 4322 4322                                                                                                                                                                                             | ÍS     |