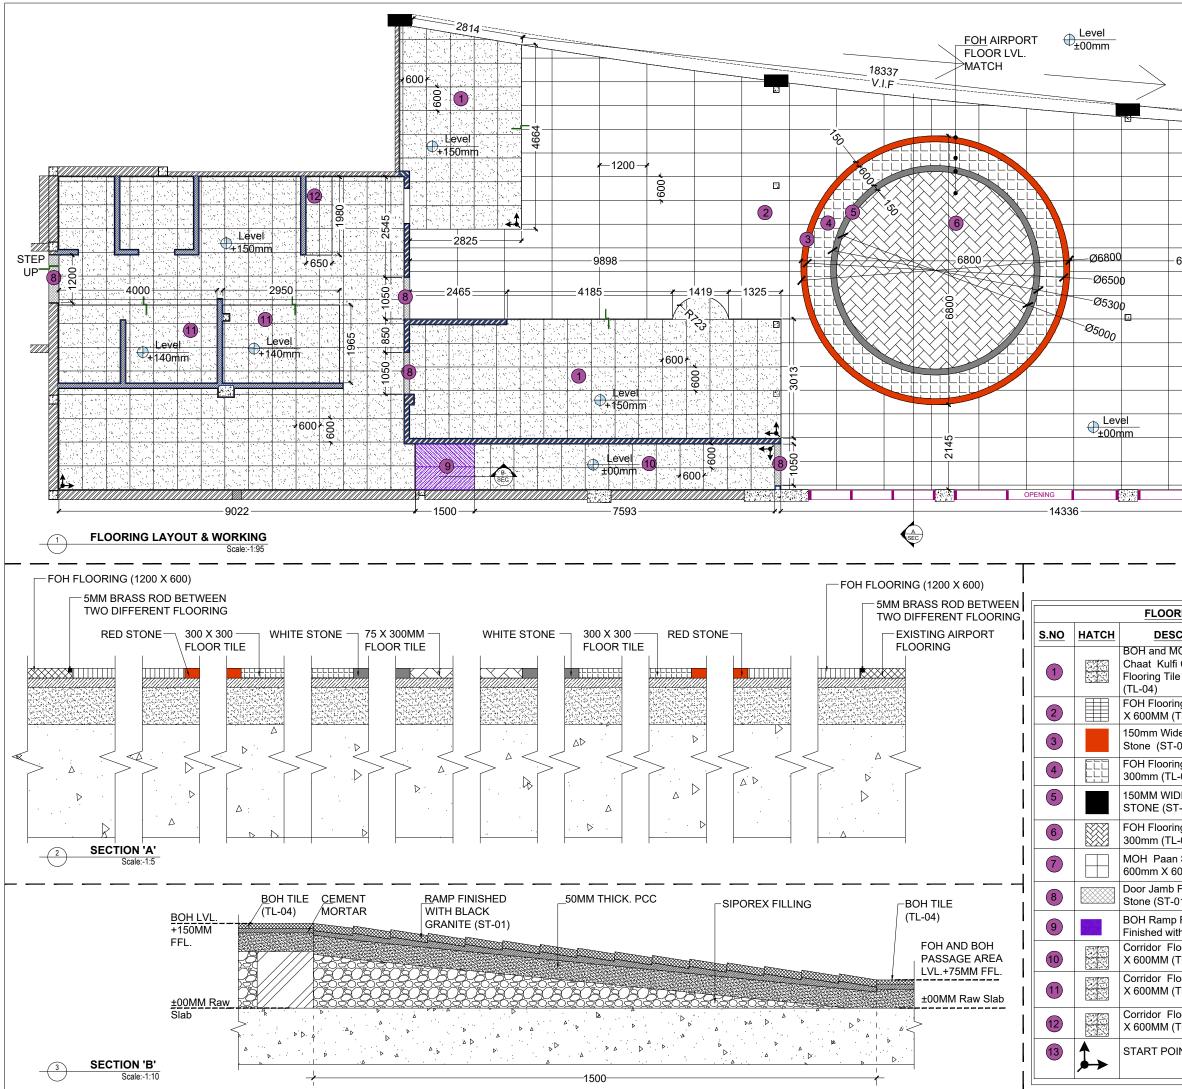

0'-0"

0'-0"

0'-0"

0'-0"

|                          |                                                | NOTES:                                                                                                                                                                                                                                                                                                                                        |
|--------------------------|------------------------------------------------|-----------------------------------------------------------------------------------------------------------------------------------------------------------------------------------------------------------------------------------------------------------------------------------------------------------------------------------------------|
|                          |                                                | TI DO NOT SCALE THE DRAWINGS FOLLOW THE WRITTEN DIMENSIONS<br>20 ALL THE OMNENIONS SHOWN ARE IN ENCLIST WURTS.<br>30 ALL THE MATERIALS FOR CONSTRUCTION SHALL BE TO 'IS'<br>STANDARDS AND AS PER THE SECRIFICATIONS BY THE ARCHITECT.<br>4) ANY AMBIGUITY FOUND IN THE DRAWING SHALL BE MIMEDIATELY<br>BROUGHT TO THE NOTICE OF AM ARCHITECT. |
|                          |                                                | LEGEND:                                                                                                                                                                                                                                                                                                                                       |
|                          |                                                |                                                                                                                                                                                                                                                                                                                                               |
|                          | 8203<br>RISH HOUSE                             | REVISIONS<br>NO. DESCRIPTION DATE                                                                                                                                                                                                                                                                                                             |
|                          |                                                | NO. DESCRIPTION DATE                                                                                                                                                                                                                                                                                                                          |
|                          | U D                                            |                                                                                                                                                                                                                                                                                                                                               |
|                          | -1175                                          |                                                                                                                                                                                                                                                                                                                                               |
|                          |                                                |                                                                                                                                                                                                                                                                                                                                               |
|                          |                                                | SIGN/STAMP                                                                                                                                                                                                                                                                                                                                    |
| ***                      | ****                                           |                                                                                                                                                                                                                                                                                                                                               |
|                          |                                                | AIRPORT NAME                                                                                                                                                                                                                                                                                                                                  |
|                          |                                                | LUCKNOW AIRPORT TERMINAL 3                                                                                                                                                                                                                                                                                                                    |
|                          |                                                | UNIT NO                                                                                                                                                                                                                                                                                                                                       |
|                          |                                                | D-14                                                                                                                                                                                                                                                                                                                                          |
|                          |                                                | LOCATION                                                                                                                                                                                                                                                                                                                                      |
|                          |                                                | DOMESTIC SHA                                                                                                                                                                                                                                                                                                                                  |
|                          |                                                | BRAND NAME / PROJECT NAME                                                                                                                                                                                                                                                                                                                     |
|                          |                                                | LUCKNOW STREET/KITCHEN                                                                                                                                                                                                                                                                                                                        |
| UCKNOW STRE              |                                                | DRAWING TYPE                                                                                                                                                                                                                                                                                                                                  |
| ING WALL                 | HEIGHT<br>AS PER SITE                          | GFC                                                                                                                                                                                                                                                                                                                                           |
| ACC SIPOREX              |                                                | TITLE :<br>CIVIL LAYOUT & WORKING                                                                                                                                                                                                                                                                                                             |
|                          | OF SLAB FROM FFL                               |                                                                                                                                                                                                                                                                                                                                               |
| ACC SIPOREX              | 3050MM FROM<br>FFL                             | DRN BY VT SCALE 1:95<br>CHKD BY GS REV                                                                                                                                                                                                                                                                                                        |
|                          | CILL LVL.+1050MM<br>FFL.<br>LINTEL LVL.+2100MM | DATE 2024-01-03<br>DWG NO. TFS_LK0_DSHA_LS_GFC-A-102A<br>ARCHITECT: Genesis Architects Pvt. Ltd.                                                                                                                                                                                                                                              |
| site.<br>t other pupose. | FFL.                                           | SHIV SAGAR ESTATE<br>A - BLOCK, 1ST FLOOR<br>ANNIE BESANT ROAD,<br>WORLI, MUMBAI 400018.<br>PH: +91 (22) 4322 4322                                                                                                                                                                                                                            |