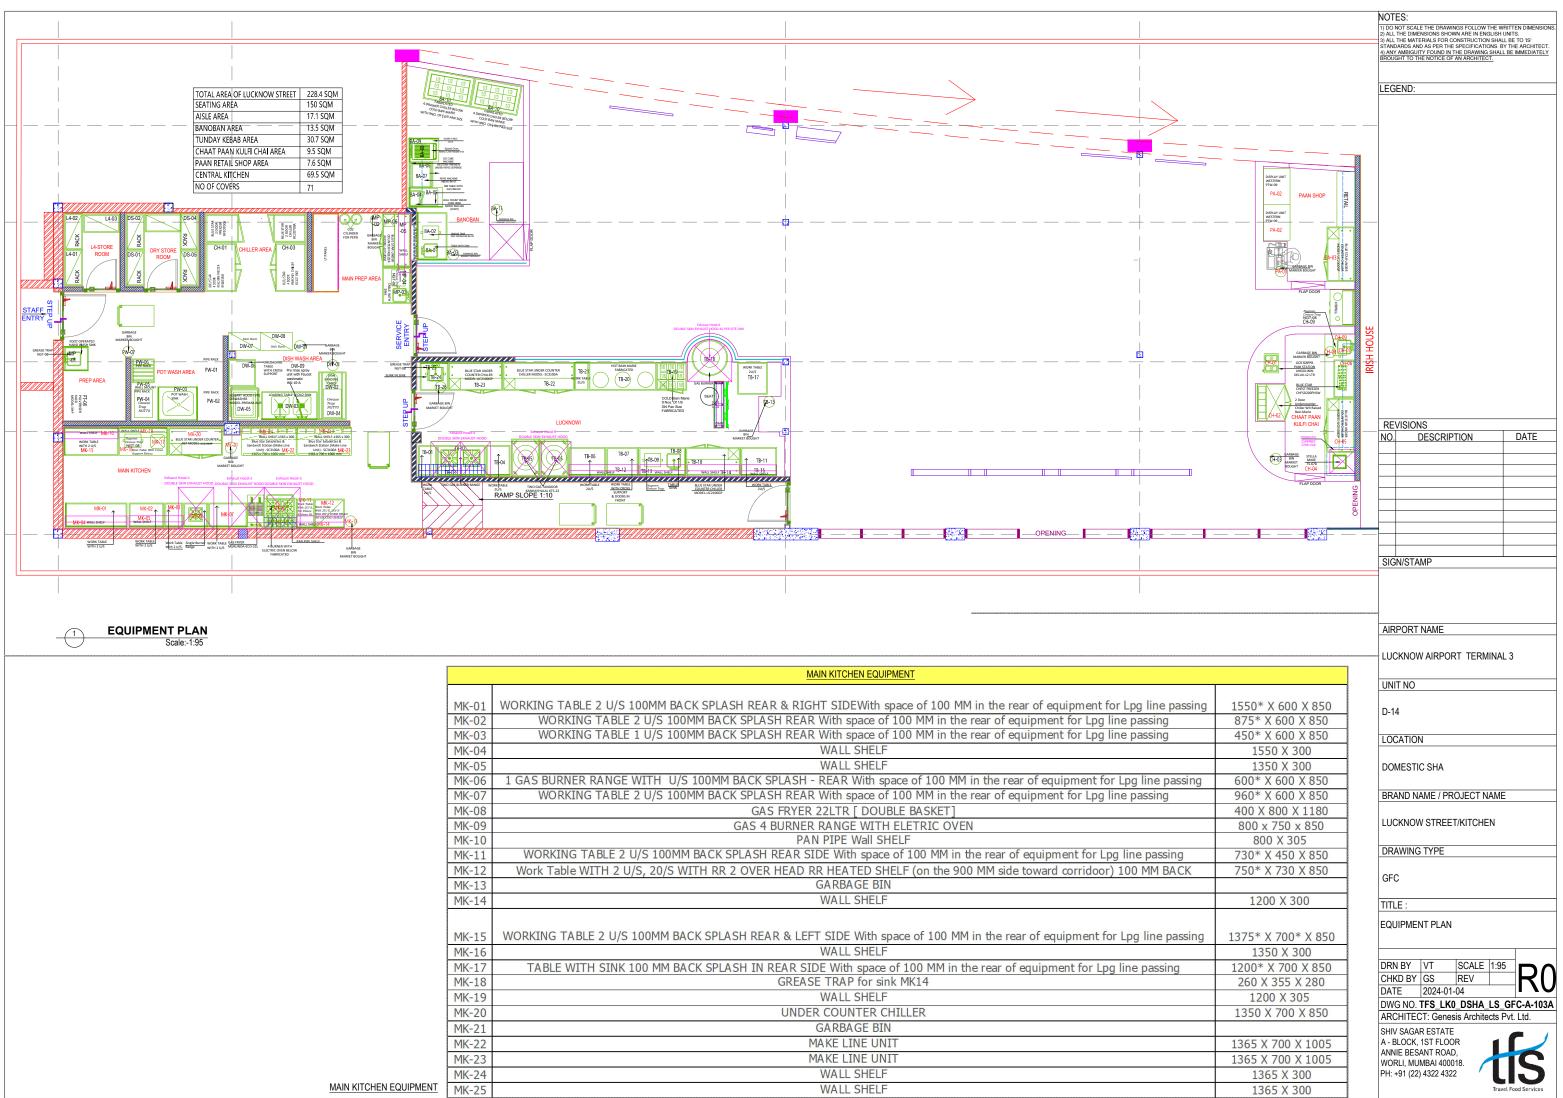

|       | MK-01 | WORKING TABLE 2 U/S 100MM BACK SPLASH REAR & RIGHT SIDEWith space of 100 MM in the rear of equipment for Lpg line passing |
|-------|-------|---------------------------------------------------------------------------------------------------------------------------|
|       | MK-02 | WORKING TABLE 2 U/S 100MM BACK SPLASH REAR With space of 100 MM in the rear of equipment for Lpg line passing             |
|       | MK-03 | WORKING TABLE 1 U/S 100MM BACK SPLASH REAR With space of 100 MM in the rear of equipment for Lpg line passing             |
|       | MK-04 | WALL SHELF                                                                                                                |
|       | MK-05 | WALL SHELF                                                                                                                |
|       | MK-06 | 1 GAS BURNER RANGE WITH U/S 100MM BACK SPLASH - REAR With space of 100 MM in the rear of equipment for Lpg line passing   |
|       | MK-07 | WORKING TABLE 2 U/S 100MM BACK SPLASH REAR With space of 100 MM in the rear of equipment for Lpg line passing             |
|       | MK-08 | GAS FRYER 22LTR [ DOUBLE BASKET]                                                                                          |
|       | MK-09 | GAS 4 BURNER RANGE WITH ELETRIC OVEN                                                                                      |
|       | MK-10 | PAN PIPE Wall SHELF                                                                                                       |
|       | MK-11 | WORKING TABLE 2 U/S 100MM BACK SPLASH REAR SIDE With space of 100 MM in the rear of equipment for Lpg line passing        |
|       | MK-12 | Work Table WITH 2 U/S, 20/S WITH RR 2 OVER HEAD RR HEATED SHELF (on the 900 MM side toward corridoor) 100 MM BACK         |
|       | MK-13 | GARBAGE BIN                                                                                                               |
|       | MK-14 | WALL SHELF                                                                                                                |
|       |       |                                                                                                                           |
|       | MK-15 | WORKING TABLE 2 U/S 100MM BACK SPLASH REAR & LEFT SIDE With space of 100 MM in the rear of equipment for Lpg line passing |
|       | MK-16 | WALL SHELF                                                                                                                |
|       | MK-17 | TABLE WITH SINK 100 MM BACK SPLASH IN REAR SIDE With space of 100 MM in the rear of equipment for Lpg line passing        |
|       | MK-18 | GREASE TRAP for sink MK14                                                                                                 |
|       | MK-19 | WALL SHELF                                                                                                                |
|       | MK-20 | UNDER COUNTER CHILLER                                                                                                     |
|       | MK-21 | GARBAGE BIN                                                                                                               |
|       | MK-22 | MAKE LINE UNIT                                                                                                            |
|       | MK-23 | MAKE LINE UNIT                                                                                                            |
|       | MK-24 | WALL SHELF                                                                                                                |
| PMENT | MK-25 | WALL SHELF                                                                                                                |
|       |       |                                                                                                                           |