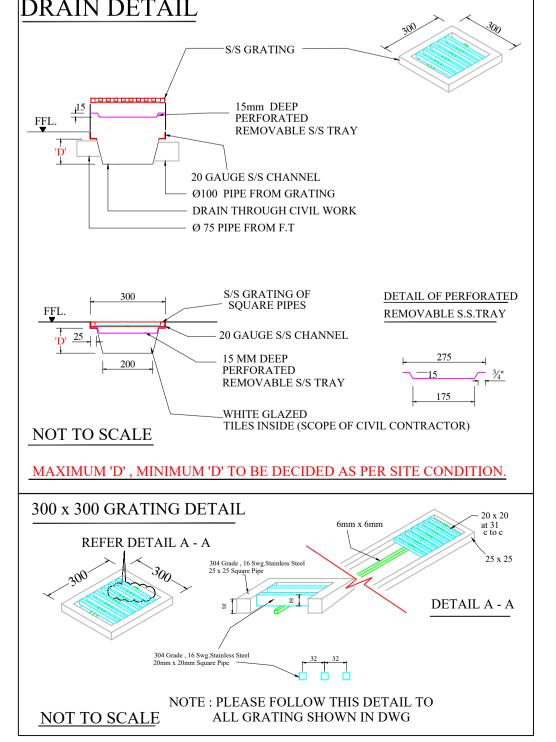

  7) READ THIS DRAWING WITH INTERIOR AND KITCHEN CONSULTANT DRAWING (IF APPLICABLE) TO AVOID ANY DISCRETELY.
- 8) FLOOR TRAP(F.T.) TO GRATING Ø75mm PIPE AND GRATING TO GRATING Ø100MM PIPE IS PROPOSED FOR KITCHEN UNLESS SPECIFIED. SLOPE 1:80mm.
- 9) THICKNESS OF GRATING COVERS (SS SHEET) SHALL BE 2MM.(IF APPLICABLE)
- 10) DRAIN PIPE SUPPORTS FOR HORIZONTAL PIPES IN WALL SHALL BE UNIVERSAL TYPE COVERED WITH RUBBER GASKET.
- 11) CONTRACTOR SHALL ENSURE THE DESIRED SLOPE FOR DRAINAGE , RESPONSIBILITY SHALL BE LIES WITH VENDOR.
- 12)THE VEGETABLE WASTE & OTHER SOLID SHOULD NOT BE ALLOWED TO ENTER THE WASTE WATER LINE NETWORK; IN ORDER TO AVOID FUTURE CHOKAGES IN THE WASTE WATER NETWORK.
- 13) CONTRACTOR TO PREPARE SHOP DRAWING FOR EXECUTION AND AS BUILT DRAWINGS FOR BIAL SUBMISSION.
- 14) ANY DEVIATION DURING THE EXECUTION PHASE THE CONTRACTOR HAS TO BE INCORPORATED IN THE AS BUILT DRAWINGS.
- 15) ALL SEWER DRAINAGE PIPES INSIDE THE BUILDING SHALL BE CAST IRON HUBLESS PIPES CONFIRMING TO IS 3989:2009.