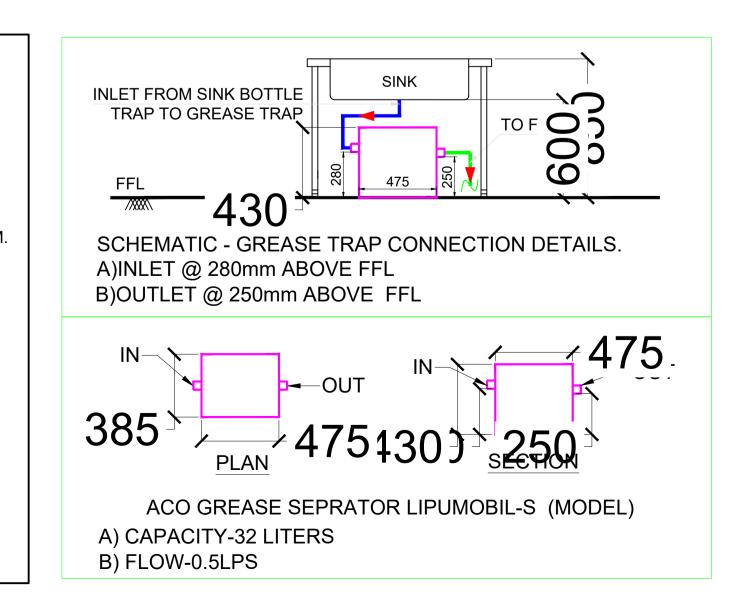

NLESS SPECIFIED. SLOPE 1:80mm.
- 9) THICKNESS OF GRATING COVERS (SS SHEET) SHALL BE 2MM.(IF APPLICABLE)
- 10) DRAIN PIPE SUPPORTS FOR HORIZONTAL PIPES IN WALL SHALL BE UNIVERSAL TYPE COVERED WITH RUBBER GASKET.
- 11) CONTRACTOR SHALL ENSURE THE DESIRED SLOPE FOR DRAINAGE , RESPONSIBILITY SHALL BE LIES WITH VENDOR.
- 12)THE VEGETABLE WASTE & OTHER SOLID SHOULD NOT BE ALLOWED TO ENTER THE WASTE WATER LINE NETWORK; IN ORDER TO AVOID FUTURE CHOKAGES IN THE WASTE WATER NETWORK.
- 13) CONTRACTOR TO PREPARE SHOP DRAWING FOR EXECUTION AND AS BUILT DRAWINGS FOR BIAL SUBMISSION.
- 14) ANY DEVIATION DURING THE EXECUTION PHASE THE CONTRACTOR HAS TO BE INCORPORATED IN THE AS BUILT DRAWINGS.
- 15) ALL SEWER DRAINAGE PIPES INSIDE THE BUILDING SHALL BE CAST IRON HUBLESS PIPES CONFIRMING TO IS 3989:2009.











## CLIENT:



## INHOUSE DESIGN

Stop Angular Point

PROJECT: cold storage
@
GUWAHATI
DRWN: HK CHKD: SK
DATE: 23.10.2023 SCALE: NTS

DRAWING NUMBER:

CS@GU-PHE-01

DRAWING NAME:

DRAINAGE LAYOUT



665, Millernium, Veer Savarkar Marg, Dadar (W), Mumbai-400028. nimish.shah@meptekconsultants.com