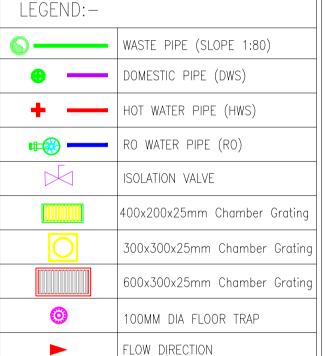

  7) READ THIS DRAWING WITH INTERIOR AND KITCHEN CONSULTANT DRAWING (IF APPLICABLE) TO AVOID ANY DISCRETELY.
- 8) FLOOR TRAP(F.T.) TO GRATING Ø75mm PIPE AND GRATING TO GRATING Ø100MM PIPE IS PROPOSED FOR KITCHEN UNLESS SPECIFIED. SLOPE 1:80mm.
- 9) THICKNESS OF GRATING COVERS (SS SHEET) SHALL BE 2MM.(IF APPLICABLE)
- 10) DRAIN PIPE SUPPORTS FOR HORIZONTAL PIPES IN WALL SHALL BE UNIVERSAL TYPE COVERED WITH RUBBER GASKET.
- 11) CONTRACTOR SHALL ENSURE THE DESIRED SLOPE FOR DRAINAGE , RESPONSIBILITY SHALL BE LIES WITH VENDOR.
- 12)THE VEGETABLE WASTE & OTHER SOLID SHOULD NOT BE ALLOWED TO ENTER THE WASTE WATER LINE NETWORK; IN ORDER TO AVOID FUTURE CHOKAGES IN THE WASTE WATER NETWORK.
- 13) CONTRACTOR TO PREPARE SHOP DRAWING FOR EXECUTION AND AS BUILT DRAWINGS FOR BIAL SUBMISSION.
- 14) ANY DEVIATION DURING THE EXECUTION PHASE THE CONTRACTOR HAS TO BE INCORPORATED IN THE AS BUILT DRAWINGS.
- 15) ALL SEWER DRAINAGE PIPES INSIDE THE BUILDING SHALL BE CAST IRON HUBLESS PIPES CONFIRMING TO IS 3989:2009.