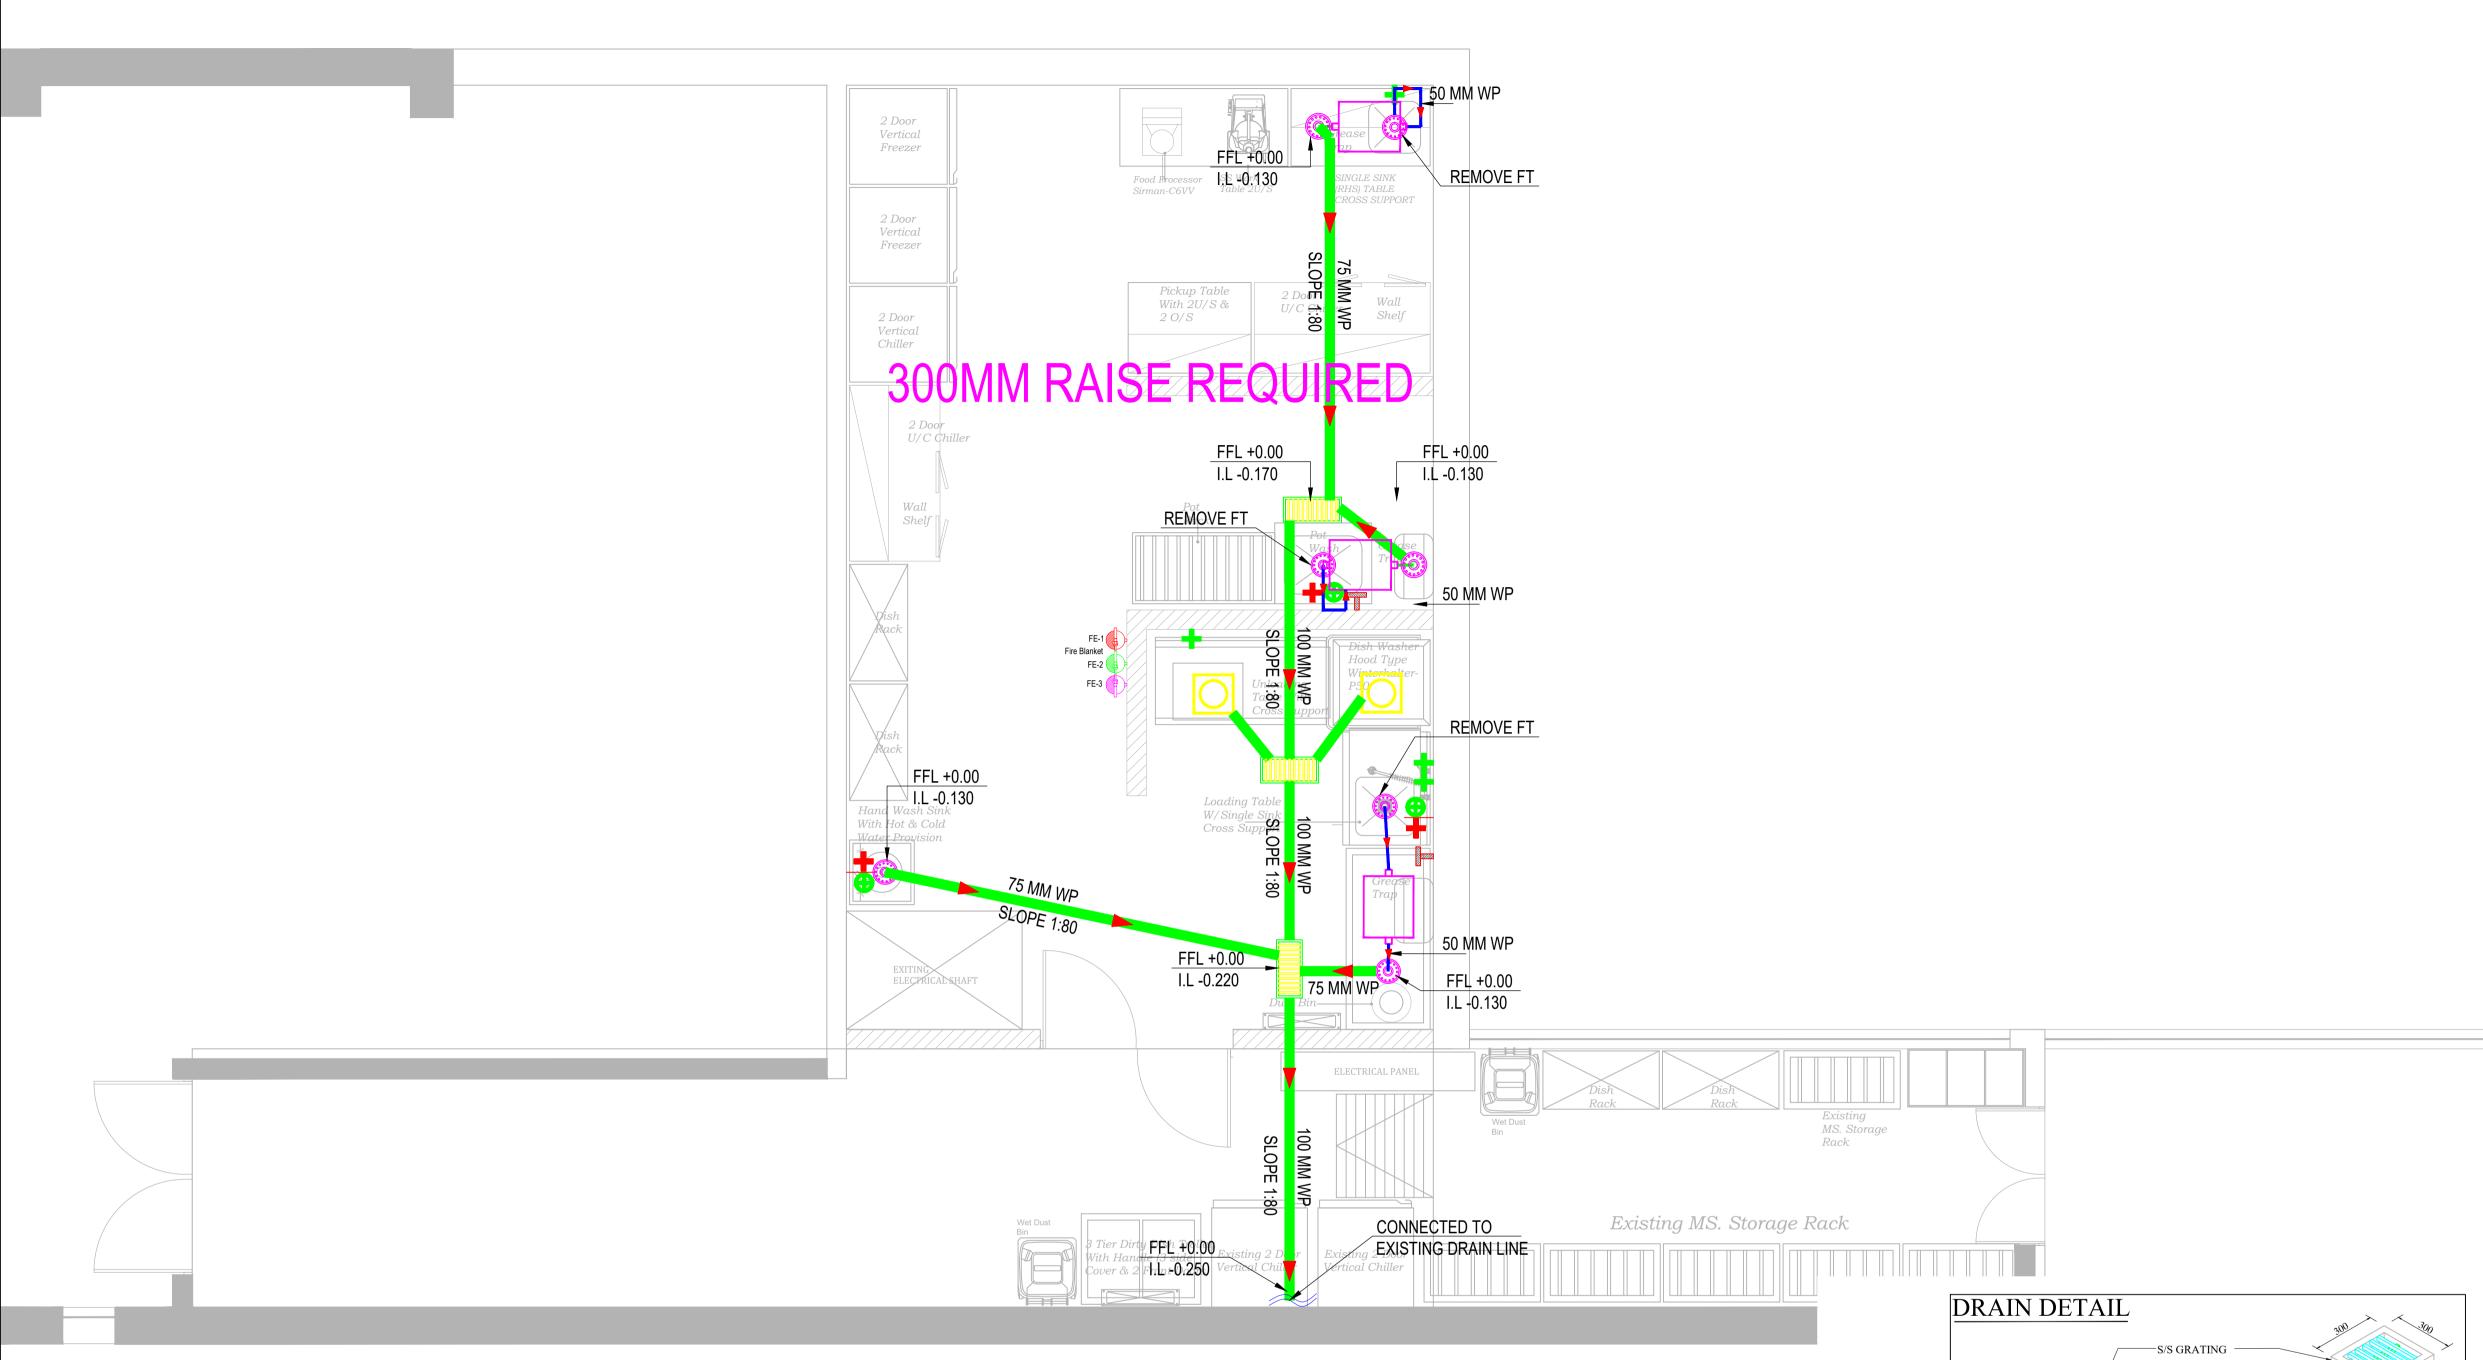

  7) READ THIS DRAWING WITH INTERIOR AND KITCHEN CONSULTANT DRAWING (IF APPLICABLE) TO AVOID ANY DISCRETELY.
- 8) FLOOR TRAP(F.T.) TO GRATING Ø75mm PIPE AND GRATING TO GRATING Ø100MM PIPE IS PROPOSED FOR KITCHEN UNLESS SPECIFIED. SLOPE 1:80mm.
- 9) THICKNESS OF GRATING COVERS (SS SHEET) SHALL BE 2MM.(IF APPLICABLE)
- 10) DRAIN PIPE SUPPORTS FOR HORIZONTAL PIPES IN WALL SHALL BE UNIVERSAL TYPE COVERED WITH RUBBER GASKET.
- 11) CONTRACTOR SHALL ENSURE THE DESIRED SLOPE FOR DRAINAGE , RESPONSIBILITY SHALL BE LIES WITH VENDOR.
- 12)THE VEGETABLE WASTE & OTHER SOLID SHOULD NOT BE ALLOWED TO ENTER THE WASTE WATER LINE NETWORK; IN ORDER TO AVOID FUTURE CHOKAGES IN THE WASTE WATER NETWORK.
- 13) CONTRACTOR TO PREPARE SHOP DRAWING FOR EXECUTION AND AS BUILT DRAWINGS FOR BIAL SUBMISSION.
- 14) ANY DEVIATION DURING THE EXECUTION PHASE THE CONTRACTOR HAS TO BE INCORPORATED IN THE AS BUILT DRAWINGS.
- 15) ALL SEWER DRAINAGE PIPES INSIDE THE BUILDING SHALL BE CAST IRON HUBLESS PIPES CONFIRMING TO IS 3989:2009.