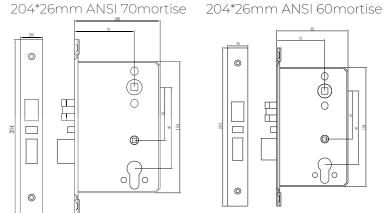

# Dimension:

### Mortise:

204\*26mm ANSI 60 mortise

204\*26mm ANSI 70 mortise