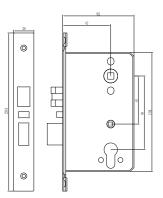

# Dimension:

### Mortise:

204\*26mm ANSI 60 mortise

204\*26mm ANSI 70 mortise