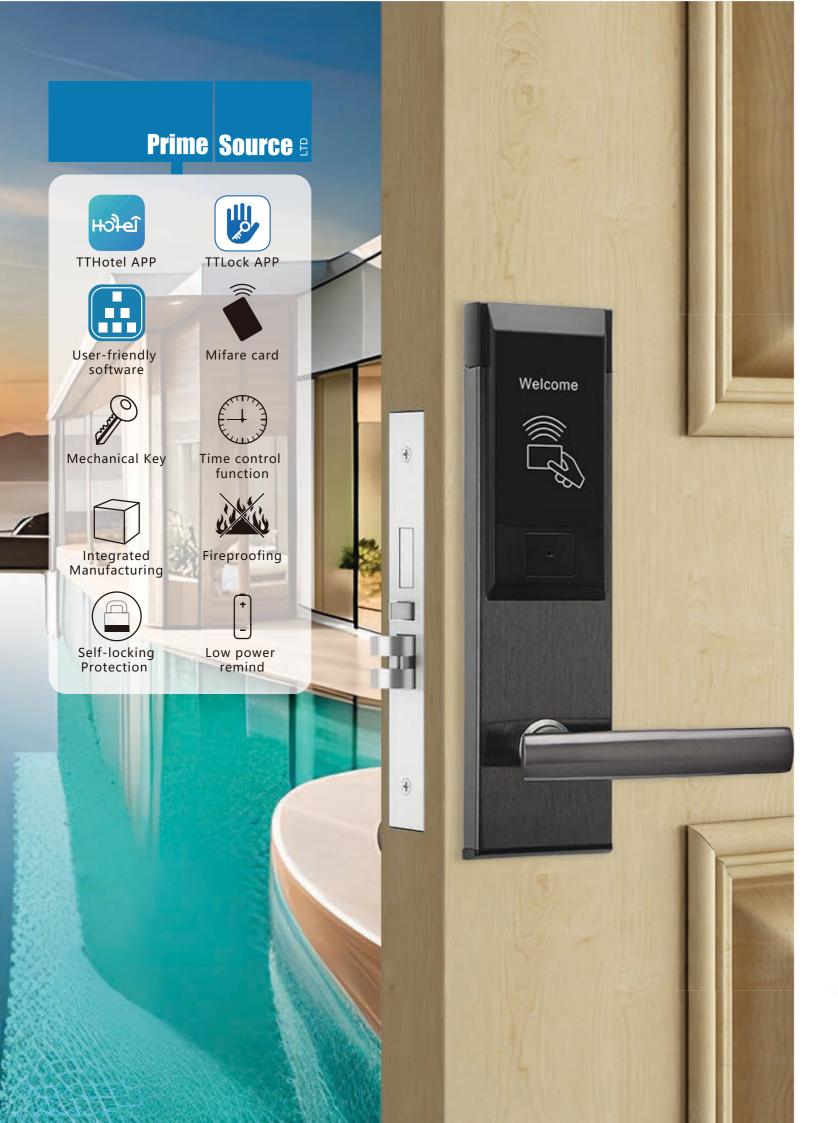

## Description:

- 1. Suitable for insert IC card hotel system updated to MF hotel system;
- 2. Access by MF card,key,pass code,Mobile App(Optional);
- 3. SUS304 material,damage proof structure design;
- 4. Integrate sealed PCB protected the electronic components properly,
- 5. SUS304 solid ANSI standard mortise, with 500,000 times life span;
- 7. Hidden cylinder override for backup, elegant and more security;
- 8. RFID hotel lock can get 990 latest audit trail including the mechanical key,

- 11 . Low battery remind;
- 12 . Integrated with Opera PMS system,third party API,SDK access are available for better
- 13 . Widely used in quick hotel, old hotel updated, apartment, school dormitory and so on.

### Parameter:

| Mode No.            | ST310 Series                                  |
|---------------------|-----------------------------------------------|
| Communication       | BLE APP 4.0 above                             |
| Unlock Way          | BLE App, M1 Card, Pass code, Wristband or key |
| Card type           | Mifare card ISO14443-A                        |
| Card capacity       | 150                                           |
| Code capacity       | no limit (IE300P)                             |
| Support system      | IOS7.0 or Android 4.4 or above                |
| Power supply        | 4pcs AA alkaline batteries                    |
| Batteries life      | 10000 times                                   |
| Static current      | 25Ua                                          |
| Dynamic current     | <200Ma                                        |
| Working temperature | -20~55 °C                                     |
| Working Humidity    | 10%~95%RH                                     |
| Panel Material      | SUS304                                        |
| Mortise material    | SUS304 or Zinc alloy ANSI mortise             |
| Finish optional     | Satin, Black Nickle, Gold,Red bronze          |
| Door thickness      | 30-65mm                                       |
| Weight              | 2.6kg/pc                                      |