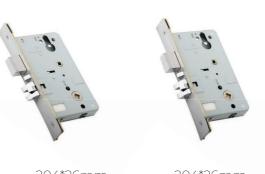

| 4pcs AA alkaline batteries                    |
| Batteries life      | 10000 times                                   |
| Static current      | 25Ua                                          |
| Dynamic current     | <200Ma                                        |
| Working temperature | -20~55 °C                                     |
| Working Humidity    | 10%~95%RH                                     |
| Panel Material      | SUS304                                        |
| Mortise material    | SUS304 or Zinc alloy ANSI mortise             |
| Finish optional     | Satin, Black Nickle, Gold,Red bronze          |
| Door thickness      | 30-65mm                                       |
| Weight              | 2.6kg/pc                                      |

# Dimension:

### Mortise:



204\*26mm ANSI 60 mortise

204\*26mm ANSI 70 mortise