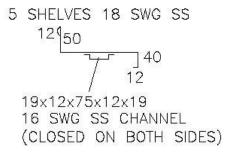

#### STAINLESS STEEL STORAGE RACK

Shelves will be made of 18 SWG 304 Quality 18/8 Grade Stainless Steel Sheeting. Each rack will have number of shelves as specified in the description and reinforced with 1"x3"x1" inverted 16 SWG Stainless Steel Channel. Uprights of 1 ½" Dia 16 SWG Stainless Steel pipes 304 Quality fitted with Nylon bullet feet.

REMOVABLE WIRE ROD SHELVES (EACH COMPARTMENT TO BE PROVIDED WITH 2 NOS. SHELVES) Item Name :- SS Storage Rack -5 Shelves 3 Side Up And Front Side Down

Item Code:- MK - 01

Item Size:- 900 x 450 x 1800

QTY:- 1 No.