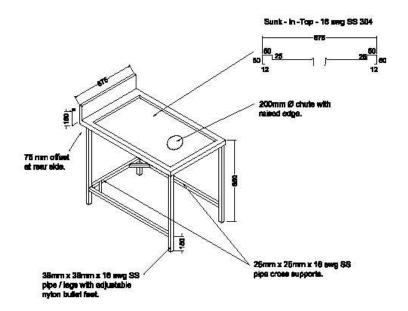

#### TOPS

Made of 16 SWG 304 Quality 18/8 Grade Stainless Steel duly 120 Grit matt polished with all resulting edges rounded with no bur or other excess material left. Top will be turned down 2" and ½" underneath in channel shape on all exposed sides, in case of sunk in tops wherever mentioned the sides shall be raised by ¾" on all exposed sides, where tables are placed against building walls, they will be turned up at back 6" returned 1" at 45 degree to wall with all exposed ends closed, argon arc welded and smooth polish.

#### LEGS/UPRIGHTS

All legs/uprights will be constructed of 1 ½" Dia. Stainless Steel tubes / 32x 32 MM Square Pipe of 16 SWG 304 Quality, spaced not more than six feet on centre. All legs will be fitted with Ferro 1000 nylon adjustable 1 ½" bullet feet. Units more than 1800 mm in length will have 3 pairs of uprights.

#### CROSS BRACINGS

Front to back forming a 'H' frame where required will be constructed of 1" dia. Stainless Steel tubes of 16 SWG 304 Quality. All cross bracings will run horizontal and level between all legs approximately 6" above floor level. All joints will be completely welded around entire perimeter forming complete seal, with all welds ground and polished to match adjacent work.