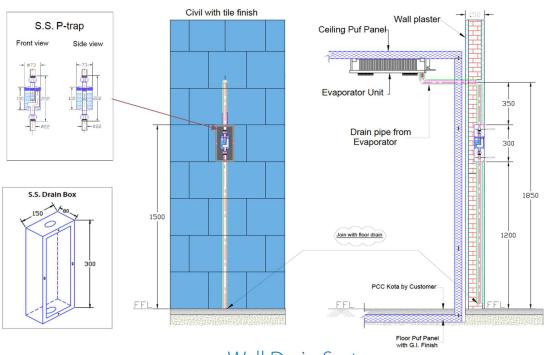

for Freezer

- Supplier shall submit a separate data sheet showing the B.T.U's table, as per their calculations for each of the Cold Room, for review by clients/ consultants. Following considerations to be taken Temperature of incoming products as fresh @ 5 Deg C to 8 Deg to be considered
- The perishables product load to be stored and withdrawn from the Cold Room shall be considered on the basis of storage baskets and pans kept on 5-tiered shelving racks positioned all along the wall (30 Kg/ Sq. m)
- The capacity of the refrigeration system should be re-verified by supplier as per their standards.
- The usage of doors (opening and closing) should be considered for a high volume of operation. Ambient of 43 Deg. C (APPROX 3 to 5 times in one hrs).









#### COLD ROOM WALL DRAIN SYSTEM



Wall Drain System

#### TYPICAL FLOORING DETAILS FOR COLD ROOM



#### **EXHAUST HOOD DETAILS**

- Entire Hoods Fabricated from 18g SS Sheet with SS Openable (Washable) Grease Stop Filters.
- ❖ Hoods to be supplied with LED Lights with Shatter proof Glass.
- Hoods to be supplied with Grease Tray or Drain Plug.
- Hood must be erected on site and hung from the slab/Wall with necessary bolts, Rods and fasteners.

Sizes as per BOQ. (Contractor to cross check the same at site before Manufacturing)

## FILTER: OPENABLE (WASHABLE) GREASE STOP BAFFLE TYPE FILTER.



#### TYPICAL DRAIN GRATING





### $\ \, \textbf{PRE} \, \underline{\ \, } \, \textbf{RINSE} \, \, \textbf{TABLE} \, \, \textbf{BENDING} \, \, \textbf{DETAILS}$



#### **SPECIAL NOTE: -**

- Individual Equipment Drawings, which are