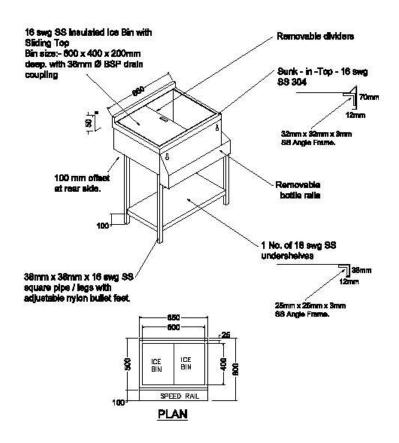

Item Size:- 850 x 450 x 1800

Item Name :- SS Clean Dish Rack -5 Shelves 3 Side Up And Front Side Down

Item Code:- DW - 07

Item Size:- 850 x 450 x 1800

Item Name :- Cocktail Station with Speed Rail

Item Code:- BR - 01

Item Size:  $650 \times 600 \times 850 + 50$ 

QTY:- 1 No.

#### Note:- required SS removable perforated tray to rest the ice in insulated ice bin at bottom...

Item Name :- Exhaust Hood With SS Filters And Fresh Air Grill And Provision of LED LIGHTS

Item Code:- EX - 01