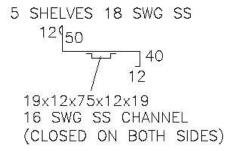

#### **UNDERSHELVES**

Under shelves wherever called for will be constructed of 18 SWG 304 Quality 18/8 Grade Stainless Steel Sheeting uniformly matt polished with 120 grit and reinforced with 32 x 32 x 3 mm Stainless Steel angle frame (202 Quality). All Shelves will be turned down 1  $\frac{1}{2}$ " and  $\frac{1}{2}$ " underneath on all sides with resulting corners cut out to fit contour of legs. Shelves for Hot case will be perforated shelves.

#### STAINLESS STEEL STORAGE RACK

Shelves will be made of 18 SWG 304 Quality 18/8 Grade Stainless Steel Sheeting. Each rack will have number of shelves as specified in the description and reinforced with 1"x3"x1" inverted 16 SWG Stainless Steel Channel. Uprights of 1 ½" Dia 16 SWG Stainless Steel pipes 304 Quality fitted with Nylon bullet feet.