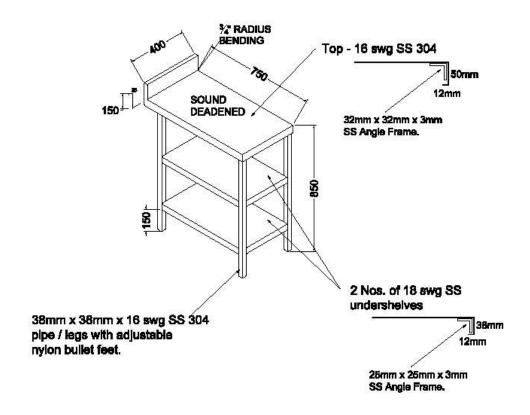

#### TOPS

Made of 16 SWG 304 Quality 18/8 Grade Stainless Steel duly 120 Grit matt polished with all resulting edges rounded with no bur or other excess material left. Top will be turned down 2" and ½" underneath in channel shape on all exposed sides, in case of sunk in tops wherever mentioned the sides shall be raised by ¾" on all exposed sides, where tables are placed against building walls, they will be turned up at back 6" returned 1" at 45 degree to wall with all exposed ends closed, argon arc welded and smooth polish.

#### **UNDERSIDES**

Undersides of all Stainless-Steel Tops for Table Counters will be mounted on 32 x 32 x 3 mm Stainless Steel Angle (202 Quality) frame work with cross angles of maximum of 30" from centre to centre, duly secured with welding.

#### **UNDERSHELVES**

Under shelves wherever called for will be constructed of 18 SWG 304 Quality 18/8 Grade Stainless Steel Sheeting uniformly matt polished with 120 grit and reinforced with 32 x 32 x 3 mm Stainless Steel angle frame (202 Quality). All Shelves will be turned down 1  $\frac{1}{2}$ " and  $\frac{1}{2}$ " underneath on all sides with resulting corners cut out to fit contour of legs. Shelves for Hot case will be perforated shelves.

#### LEGS/UPRIGHTS

All legs/uprights will be constructed of 1 ½" Dia. Stainless Steel tubes / 32x 32 MM Square Pipe of 16 SWG 304 Quality, spaced not more than six feet on centre. All legs will be fitted with Ferro 1000 nylon adjustable 1 ½" bullet feet. Units more than 1800 mm in length will have 3 pairs of uprights.

#### Sound Deadening

• Underside of all stainless-steel tops for tables, counters, sinks, dish and pot tables with angle frame work shall be treated with a coating of "Carbonized" aluminium finish or approved equivalent paint.