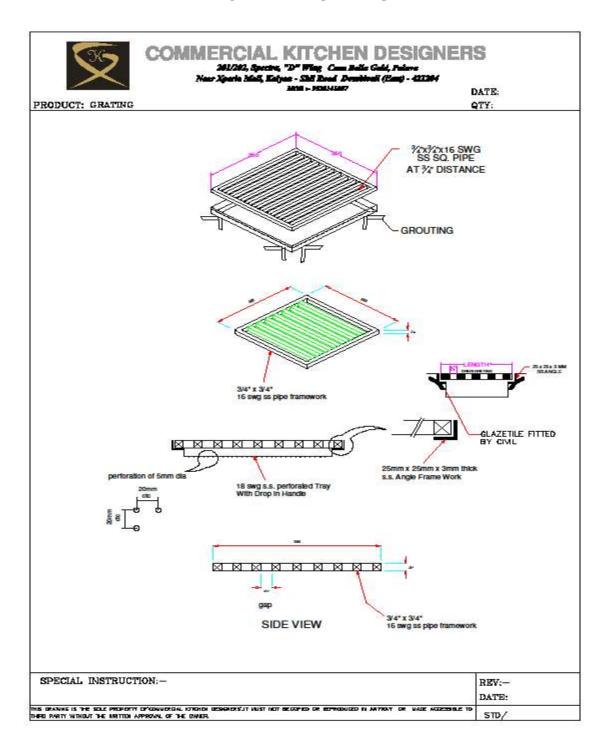

standards.
- The usage of doors (opening and closing) should be considered for a high volume of operation. Ambient of 43 Deg. C (APPROX 3 to 5 times in one hrs).









#### COLD ROOM WALL DRAIN SYSTEM



Wall Drain System

#### TYPICAL FLOORING DETAILS FOR COLD ROOM



#### **EXHAUST HOOD DETAILS**

- Entire Hoods Fabricated from 18g SS Sheet with SS Openable (Washable) Grease Stop Filters.
- ❖ Hoods to be supplied with LED Lights with Shatter proof Glass.
- Hoods to be supplied with Grease Tray or Drain Plug.
- Hood must be erected on site and hung from the slab/Wall with necessary bolts, Rods and fasteners.

Sizes as per BOQ. (Contractor to cross check the same at site before Manufacturing)

## FILTER: OPENABLE (WASHABLE) GREASE STOP BAFFLE TYPE FILTER.



#### TYPICAL DRAIN GRATING





### $\ \, \textbf{PRE} \, \underline{\ \, } \, \textbf{RINSE} \, \, \textbf{TABLE} \, \, \textbf{BENDING} \, \, \textbf{DETAILS}$



#### **SPECIAL NOTE: -**

- Individual Equipment Drawings, which are part of CKD tender docket are for representable purpose only. To assist K.E.C in quotation. Its Responsibility of K.E.C to submit Shop drawings with plan, elevation and section for approval.
- The kitchen Contractor shall re-verify the actual site dimensions and conditions in compliance with requirements with specific conditions. The re checking of such drawings vis a vis the site shall not relieve the Kitchen Equipment Contractor from the responsibility of any deviations from the drawings and specifications unless such deviations are approved in writing by CKD.
- LEGS/UPRIGHTS (To Follo