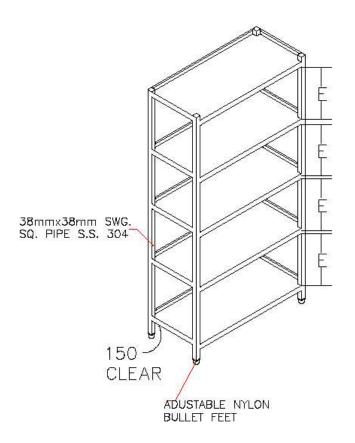

#### LEGS/UPRIGHTS

All legs/uprights will be constructed of 1 ½" Dia. Stainless Steel tubes / 32x 32 MM Square Pipe of 16 SWG 304 Quality, spaced not more than six feet on centre. All legs will be fitted with Ferro 1000 nylon adjustable 1 ½" bullet feet. Units more than 1800 mm in length will have 3 pairs of uprights.

#### STAINLESS STEEL STORAGE RACK

Shelves will be made of 18 SWG 304 Quality 18/8 Grade Stainless Steel Sheeting. Each rack will have number of shelves as specified in the description and reinforced with 1"x3"x1" inverted 16 SWG Stainless Steel Channel. Uprights of 1 ½" Dia 16 SWG Stainless Steel pipes 304 Quality fitted with Nylon bullet feet.