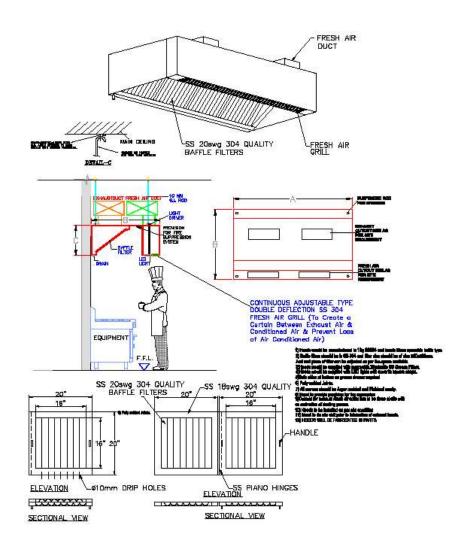

#### **EXHAUST HOOD DETAILS**

- Entire Hoods Fabricated from 18g SS Sheet with SS Openable (Washable) Grease Stop Filters.
- ❖ Hoods to be supplied with LED Lights with Shatter proof Glass.
- Hoods to be supplied with Grease Tray or Drain Plug.
- Hood must be erected on site and hung from the slab/Wall with necessary bolts, Rods and fasteners.

Sizes as per BOQ. (Contractor to cross check the same at site before Manufacturing)

## FILTER: OPENABLE (WASHABLE) GREASE STOP BAFFLE TYPE FILTER.