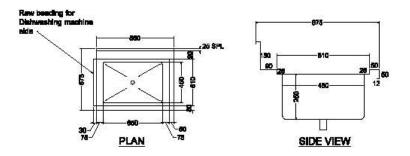

#### SINK

All sinks will be constructed of 16 SWG, 304 quality Stainless Steel with radius corners, argon arc welded, smooth ground and uniformly finished, duly fitted with 1 ½" dia. BSP drain coupling and 1 ½" Dia ball valve and /OR faucet as mentioned in individual input listing (Do not make Faucet Hole on the unit without the sample of plumbing fitting).

#### TOPS

Made of 16 SWG 304 Quality 18/8 Grade Stainless Steel duly 120 Grit matt polished with all resulting edges rounded with no bur or other excess material left. Top will be turned down 2" and ½" underneath in channel shape on all exposed sides, in case of sunk in tops wherever mentioned the sides shall be raised by ¾" on all exposed sides, where tables are placed against building walls, they will be turned up at back 6" returned 1" at 45 degree to wall with all exposed ends closed, argon arc welded and smooth polish.