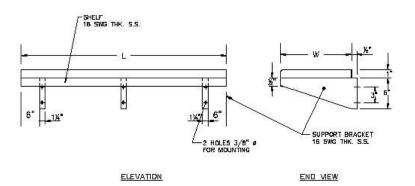

#### WALL SHELVES

Made of 18 SWG 304 Quality 18/8 Grade Stainless Steel Sheeting with 1 ½" wall 3 sides and double beaded downwards at front duly secured with 16 SWG 304 Quality 18/8 Grade Stainless Steel Wall Bracket.