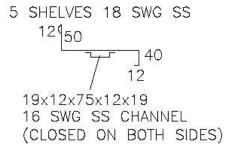

#### STAINLESS STEEL STORAGE RACK

Shelves will be made of 18 SWG 304 Quality 18/8 Grade Stainless Steel Sheeting. Each rack will have number of shelves as specified in the description and reinforced with 1"x3"x1" inverted 16 SWG Stainless Steel Channel. Uprights of 1 ½" Dia 16 SWG Stainless Steel pipes 304 Quality fitted with Nylon bullet feet.