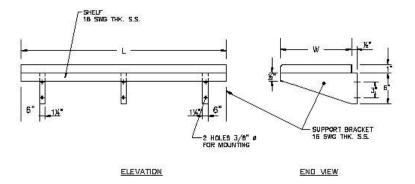

#### WALL SHELVES

Made of 18 SWG 304 Quality 18/8 Grade Stainless Steel Sheeting with 1 ½" wall 3 sides and double beaded downwards at front duly secured with 16 SWG 304 Quality 18/8 Grade Stainless Steel Wall Bracket.