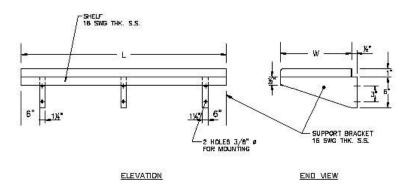

#### WALL SHELVES

Made of 18 SWG 304 Quality 18/8 Grade Stainless Steel Sheeting with 1 ½" wall 3 sides and double beaded downwards at front duly secured with 16 SWG 304 Quality 18/8 Grade Stainless Steel Wall Bracket.

#### LEGS/UPRIGHTS

All legs/uprights will be constructed of 1 ½" Dia. Stainless Steel tubes / 32x 32 MM Square Pipe of 16 SWG 304 Quality, spaced not more than six feet on centre. All legs will be fitted with Ferro 1000 nylon adjustable 1 ½" bullet feet. Units more than 1800 mm in length will have 3 pairs of uprights.