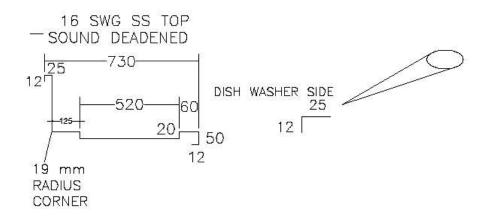

#### Sound Deadening

• Underside of all stainless-steel tops for tables, counters, sinks, dish and pot tables with angle frame work shall be treated with a coating of "Carbonized" aluminium finish or approved equivalent paint.

#### TOPS

Made of 16 SWG 304 Quality 18/8 Grade Stainless Steel duly 120 Grit matt polished with all resulting edges rounded with no bur or other excess material left. Top will be turned down 2" and ½" underneath in channel shape on all exposed sides, in case of sunk in tops wherever mentioned the sides shall be raised by ¾" on all exposed sides, where tables are placed against building walls, they will be turned up at back 6" returned 1" at 45 degree to wall with all exposed ends closed, argon arc welded and smooth polish.