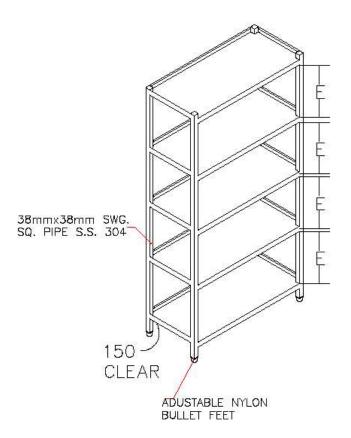

#### LEGS/UPRIGHTS

All legs/uprights will be constructed of 1 ½" Dia. Stainless Steel tubes / 32x 32 MM Square Pipe of 16 SWG 304 Quality, spaced not more than six feet on centre. All legs will be fitted with Ferro 1000 nylon adjustable 1 ½" bullet feet. Units more than 1800 mm in length will have 3 pairs of uprights.

#### STAINLESS STEEL STORAGE RACK

Shelves will be made of 18 SWG 304 Quality 18/8 Grade Stainless Steel Sheeting. Each rack will have number of shelves as specified in the description and reinforced with 1"x3"x1" inverted 16 SWG Stainless Steel Channel. Uprights of 1 ½" Dia 16 SWG Stainless Steel pipes 304 Quality fitted with Nylon bullet feet.