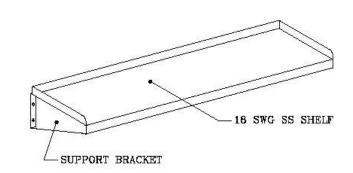

#### WALL SHELVES

Made of 18 SWG 304 Quality 18/8 Grade Stainless Steel Sheeting with 1 ½" wall 3 sides and double beaded downwards at front duly secured with 16 SWG 304 Quality 18/8 Grade Stainless Steel Wall Bracket.