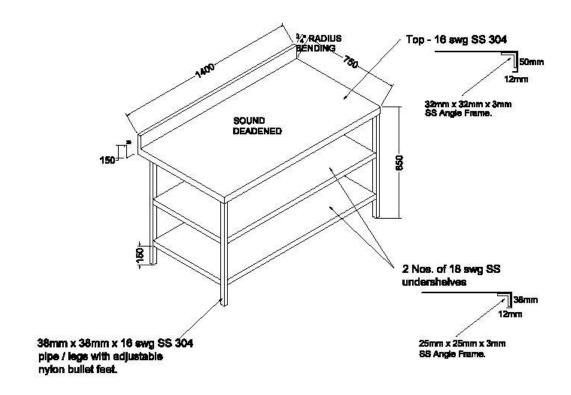

#### TOPS

Made of 16 SWG 304 Quality 18/8 Grade Stainless Steel duly 120 Grit matt polished with all resulting edges rounded with no bur or other excess material left. Top will be turned down 2" and ½" underneath in channel shape on all exposed sides, in case of sunk in tops wherever mentioned the sides shall be raised by ¾" on all exposed sides, where tables are placed against building walls, they will be turned up at back 6" returned 1" at 45 degree to wall with all exposed ends closed, argon arc welded and smooth polish.

#### **UNDERSIDES**

Undersides of all Stainless-Steel Tops for Table Counters will be mounted on 32 x 32 x 3 mm Stainless Steel Angle (202 Quality) frame work with cross angles of maximum of 30" from centre to centre, duly secured with welding.

#### **UNDERSHELVES**

Under shelves wherever called for will be constructed of 18 SWG 304 Quality 18/8 Grade Stainless Steel Sheeting uniformly matt polished with 120 grit and reinforced with 32 x 32 x 3 mm Stainless Steel angle frame (202 Quality). All Shelves will be turned down 1  $\frac{1}{2}$ " and  $\frac{1}{2}$ " underneath on all sides with resulting corners cut out to fit contour of legs. Shelves for Hot case will be perforated shelves.

#### LEGS/UPRIGHTS

All legs/uprights will be constructed of 1 ½" Dia. Stainless Steel tubes / 32x 32 MM Square Pipe of 16 SWG 304 Quality, spaced not more than six feet on centre. All legs will be fitted with Ferro 1000 nylon adjustable 1 ½" bullet feet. Units more than 1800 mm in length will have 3 pairs of uprights.

#### Sound Deadening

• Underside of all stainless-steel tops for tables, counters, sinks, dish and pot tables with angle frame work shall be treated with a coating of "Carbonized" aluminium finish or approved equivalent paint.