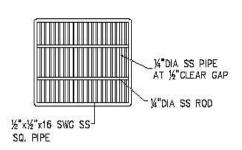

#### STAINLESS STEEL STORAGE RACK

Shelves will be made of 18 SWG 304 Quality 18/8 Grade Stainless Steel Sheeting. Each rack will have number of shelves as specified in the description and reinforced with 1"x3"x1" inverted 16 SWG Stainless Steel Channel. Uprights of 1 ½" Dia 16 SWG Stainless Steel pipes 304 Quality fitted with Nylon bullet feet.