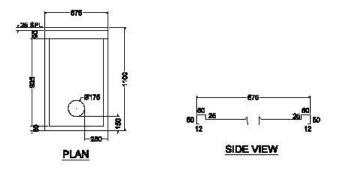

#### TOPS

Made of 16 SWG 304 Quality 18/8 Grade Stainless Steel duly 120 Grit matt polished with all resulting edges rounded with no bur or other excess material left. Top will be turned down 2" and ½" underneath in channel shape on all exposed sides, in case of sunk in tops wherever mentioned the sides shall be raised by ¾" on all exposed sides, where tables are placed against building walls, they will be turned up at back 6" returned 1" at 45 degree to wall with all exposed ends closed, argon arc welded and smooth polish.