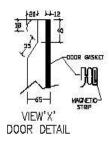

#### **SPECIAL NOTE: -**

- Individual Equipment Drawings, which are part of CKD tender docket are for representable purpose only. To assist K.E.C in quotation. Its Responsibility of K.E.C to submit Shop drawings with plan, elevation and section for approval.
- The kitchen Contractor shall re-verify the actual site dimensions and conditions in compliance with requirements with specific conditions. The re checking of such drawings vis a vis the site shall not relieve the Kitchen Equipment Contractor from the responsibility of any deviations from the drawings and specifications unless such deviations are approved in writing by CKD.
- LEGS/UPRIGHTS (To Follow Uniform Pipe Construction)
  All legs/uprights will be constructed of 1 ½" Dia. Stainless Steel tubes / 32x 32 MM Square Pipe of 16 SWG 304 Quality, spaced not more than six feet on centre. All legs will be fitted with Ferro 1000 nylon adjustable 1 ½" bullet feet. Units more than 1800 mm in length will have 3 pairs of uprights. Maintain Uniform Pipe Profile
- SPALSH BACK TO BE UNIFROM PROFILE EITHER STRAIGHT OR ANGLE.