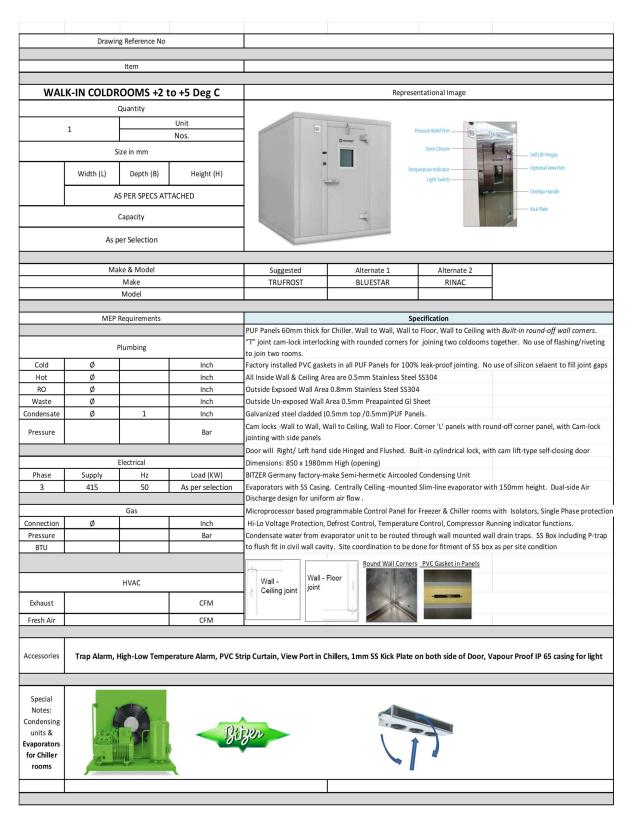

#### Design Parameter for Chiller

- Supplier shall submit a separate data sheet showing the B.T.U's table, as per their calculations for each of the Cold Room, for review by clients/ consultants. Following considerations to be taken Temperature of incoming products as fresh @ 24 Deg. C to 30 Deg C to be considered
- The perishables product load to be stored and withdrawn from the Cold Room shall be considered on the basis of storage baskets and pans kept on 5-tiered shelving racks positioned all along the wall (50 Kg/Sq. m)
- The capacity of the refrigeration system should be re-verified by supplier as per their standards.
- The usage of doors (opening and closing) should be considered for a high volume of operation. Ambient of 43 Deg C (APPROX 5 to 7 times in one hrs).