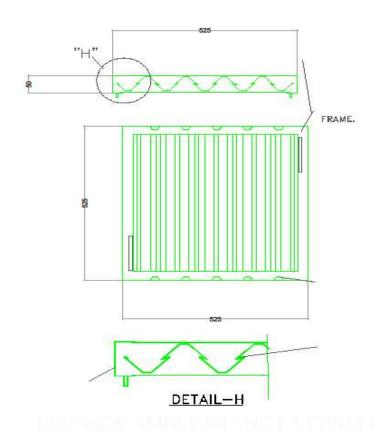

fied by supplier as per their standards.
- The usage of doors (opening and closing) should be considered for a high volume of operation. Ambient of 43 Deg. C (APPROX 3 to 5 times in one hrs).









#### COLD ROOM WALL DRAIN SYSTEM



Wall Drain System

#### TYPICAL FLOORING DETAILS FOR COLD ROOM



#### **EXHAUST HOOD DETAILS**

- Entire Hoods Fabricated from 18g SS Sheet with SS Openable (Washable) Grease Stop Filters.
- ❖ Hoods to be supplied with LED Lights with Shatter proof Glass.
- Hoods to be supplied with Grease Tray or Drain Plug.
- Hood must be erected on site and hung from the slab/Wall with necessary bolts, Rods and fasteners.

Sizes as per BOQ. (Contractor to cross check the same at site before Manufacturing)

## FILTER: OPENABLE (WASHABLE) GREASE STOP BAFFLE TYPE FILTER.



#### TYPICAL DRAIN GRATING





### $\ \, \textbf{PRE} \, \underline{\ \, } \, \textbf{RINSE} \, \, \textbf{TABLE} \, \, \textbf{BENDING} \, \, \textbf{DETAILS}$



#### **SPECIAL NOTE: -**

- Individual Equipment Drawings, which are part of CKD tender docket are for representable purpose only. To assist K.E.C in quotation. Its Responsibility of K.E.C to submit Shop drawings with plan, elevation and section for approval.
- The kitchen Contractor shall re-verify the actual site dimensions and conditions in compliance with requirements with specific conditions. The re checking of such drawings vis a vis the site shall not relieve the Kitchen Equipment Contractor from the responsibility of any deviations from the drawings and specifications unless such deviations are approved in writing by