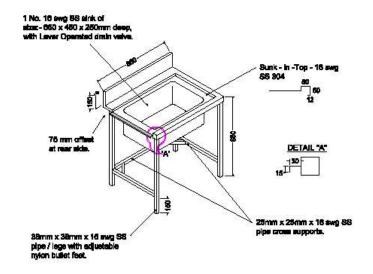

#### SINK

All sinks will be constructed of 16 SWG, 304 quality Stainless Steel with radius corners, argon arc welded, smooth ground and uniformly finished, duly fitted with 1 ½" dia. BSP drain coupling and 1 ½" Dia ball valve and /OR faucet as mentioned in individual input listing (Do not make Faucet Hole on the unit without the sample of plumbing fitting).

#### LEGS/UPRIGHTS

All legs/uprights will be constructed of 1 ½" Dia. Stainless Steel tubes / 32x 32 MM Square Pipe of 16 SWG 304 Quality, spaced not more than six feet on centre. All legs will be fitted with Ferro 1000 nylon adjustable 1 ½" bullet feet. Units more than 1800 mm in length will have 3 pairs of uprights.

#### CROSS BRACINGS

Front to back forming a 'H' frame where required will be constructed of 1" dia. Stainless Steel tubes of 16 SWG 304 Quality. All cross bracings will run horizontal and level between all legs approximately 6" above floor level. All joints will be completely welded around entire perimeter forming complete seal, with all welds ground and polished to match adjacent work.

#### TOPS

Made of 16 SWG 304 Quality 18/8 Grade Stainless Steel duly 120 Grit matt polished with all resulting edges rounded with no bur or other excess material left. Top will be turned down 2" and ½" underneath in channel shape on all exposed sides, in case of sunk in tops wherever mentioned the sides shall be raised by ¾" on all exposed sides, where tables are placed against building walls, they will be turned up at back 6" returned 1" at 45 degree to wall with all exposed ends closed, argon arc welded and smooth polish.