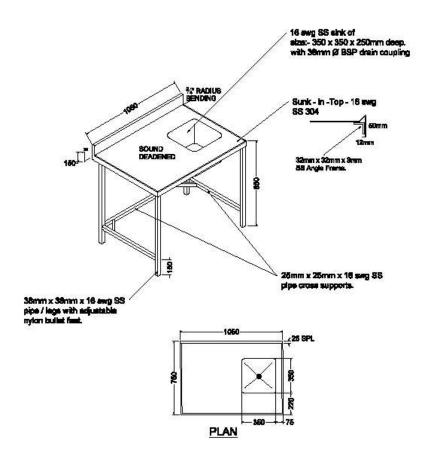

#### TOPS

Made of 16 SWG 304 Quality 18/8 Grade Stainless Steel duly 120 Grit matt polished with all resulting edges rounded with no bur or other excess material left. Top will be turned down 2" and ½" underneath in channel shape on all exposed sides, in case of sunk in tops wherever mentioned the sides shall be raised by ¾" on all exposed sides, where tables are placed against building walls, they will be turned up at back 6" returned 1" at 45 degree to wall with all exposed ends closed, argon arc welded and smooth polish.

#### **UNDERSIDES**

Undersides of all Stainless-Steel Tops for Table Counters will be mounted on 32 x 32 x 3 mm Stainless Steel Angle (202 Quality) frame work with cross angles of maximum of 30" from centre to centre, duly secured with welding.

#### LEGS/UPRIGHTS

All legs/uprights will be constructed of 1 ½" Dia. Stainless Steel tubes / 32x 32 MM Square Pipe of 16 SWG 304 Quality, spaced not more than six feet on centre. All legs will be fitted with Ferro 1000 nylon adjustable 1 ½" bullet feet. Units more than 1800 mm in length will have 3 pairs of uprights.

#### CROSS BRACINGS

Front to back forming a 'H' frame where required will be constructed of 1" dia. Stainless Steel tubes of 16 SWG 304 Quality. All cross bracings will run horizontal and level between all legs approximately 6" above floor level. All joints will be completely welded around entire perimeter forming complete seal, with all welds ground and polished to match adjacent work.

#### SINK

All sinks will be constructed of 16 SWG, 304 quality Stainless Steel with radius corners, argon arc welded, smooth ground and uniformly finished, duly fitted with 1 ½" dia. BSP drain coupling and 1 ½" Dia ball valve and /OR faucet as mentioned in individual input listing (Do not make Faucet Hole on the unit without the sample of plumbing fitting).

#### Sound Deadening

• Underside of all stainless-steel tops for tables, counters, sinks, dish and pot tables with angle frame work shall be treated with a coating of "Carbonized" aluminium finish or approved equivalent paint.