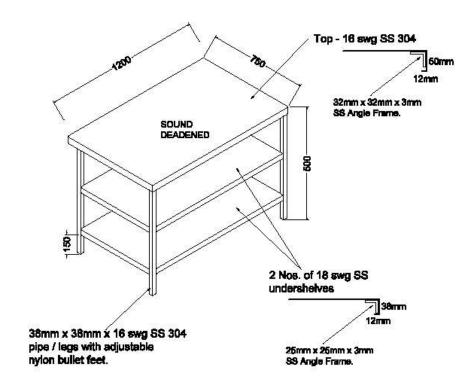

#### TOPS

Made of 16 SWG 304 Quality 18/8 Grade Stainless Steel duly 120 Grit matt polished with all resulting edges rounded with no bur or other excess material left. Top will be turned down 2" and ½" underneath in channel shape on all exposed sides, in case of sunk in tops wherever mentioned the sides shall be raised by ¾" on all exposed sides, where tables are placed against building walls, they will be turned up at back 6" returned 1" at 45 degree to wall with all exposed ends closed, argon arc welded and smooth polish.

#### **UNDERSIDES**

Undersides of all Stainless-Steel Tops for Table Counters will be mounted on 32 x 32 x 3 mm Stainless Steel Angle (202 Quality) frame work with cross angles of maximum of 30" from centre to centre, duly secured with welding.

#### **UNDERSHELVES**

Under shelves wherever called for will be constructed of 18 SWG 304 Quality 18/8 Grade Stainless Steel Sheeting uniformly matt polished with 120 grit and reinforced with 32 x 32 x 3 mm Stainless Steel angle frame (202 Quality). All Shelves will be turned down 1  $\frac{1}{2}$ " and  $\frac{1}{2}$ " underneath on all sides with resulting corners cut out to fit contour of legs. Shelves for Hot case will be perforated shelves.

#### LEGS/UPRIGHTS

All legs/uprights will be constructed of 1 ½" Dia. Stainless Steel tubes / 32x 32 MM Square Pipe of 16 SWG 304 Quality, spaced not more than six feet on centre. All legs will be fitted with Ferro 1000 nylon adjustable 1 ½" bullet feet. Units more than 1800 mm in length will have 3 pairs of uprights.

#### Sound Deadening

• Underside of all stainless-steel tops for tables, counters, sinks, dish and pot tables with angle frame work shall be treated with a coating of "Carbonized" aluminium finish or approved equivalent paint.