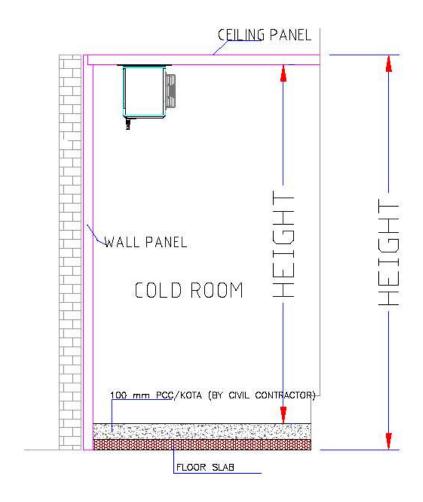

the B.T.U's table, as per their calculations for each of the Cold Room, for review by clients/ consultants. Following considerations to be taken Temperature of incoming products as fresh @ 5 Deg C to 8 Deg to be considered
- The perishables product load to be stored and withdrawn from the Cold Room shall be considered on the basis of storage baskets and pans kept on 5-tiered shelving racks positioned all along the wall (30 Kg/ Sq. m)
- The capacity of the refrigeration system should be re-verified by supplier as per their standards.
- The usage of doors (opening and closing) should be considered for a high volume of operation. Ambient of 43 Deg. C (APPROX 3 to 5 times in one hrs).









#### COLD ROOM WALL DRAIN SYSTEM



Wall Drain System

#### TYPICAL FLOORING DETAILS FOR COLD ROOM



#### **EXHAUST HOOD DETAILS**

- Entire Hoods Fabricated from 18g SS Sheet with SS Openable (Washable) Grease Stop Filters.
- ❖ Hoods to be supplied with LED Lights with Shatter proof Glass.
- Hoods to be supplied with Grease Tray or Drain Plug.
- Hood must be erected on site and hung from the slab/Wall with necessary bolts, Rods and fasteners.

Sizes as per BOQ. (Contractor to cross check the same at site before Manufacturing)

## FILTER: OPENABLE (WASHABLE) GREASE STOP BAFFLE TYPE FILTER.



#### TYPICAL DRAIN GRATING





### $\ \, \textbf{PRE} \, \underline{\ \, } \, \textbf{RINSE} \, \, \textbf{TABLE} \, \, \textbf{BENDING} \, \, \textbf{DETAILS}$



#### **SPECIAL NOTE: -**

- Individual Equipment Drawings, which are part of CKD tender docket are for representable purpose only. To