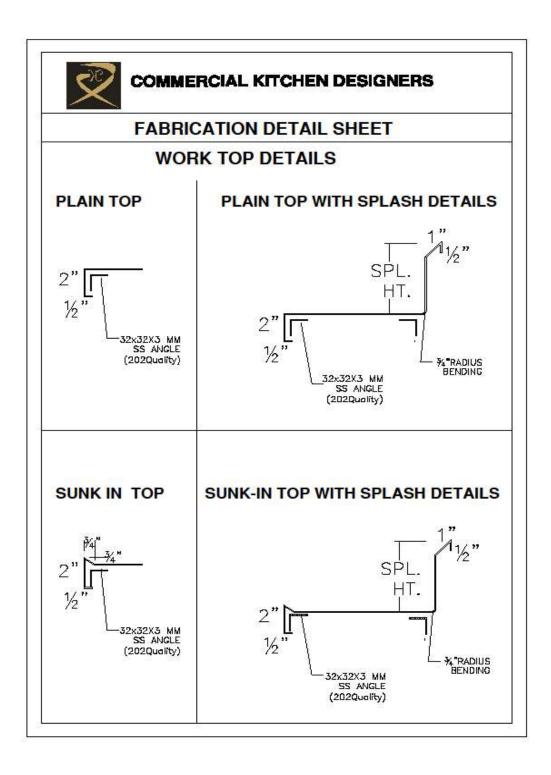

#### TOPS

Made of 16 SWG 304 Quality 18/8 Grade Stainless Steel duly 120 Grit matt polished with all resulting edges rounded with no bur or other excess material left. Top will be turned down 2" and ½" underneath in channel shape on all exposed sides, in case of sunk in tops wherever mentioned the sides shall be raised by ¾" on all exposed sides, where tables are placed against building walls, they will be turned up at back 6" returned 1" at 45 degree to wall with all exposed ends closed, argon arc welded and smooth polish.