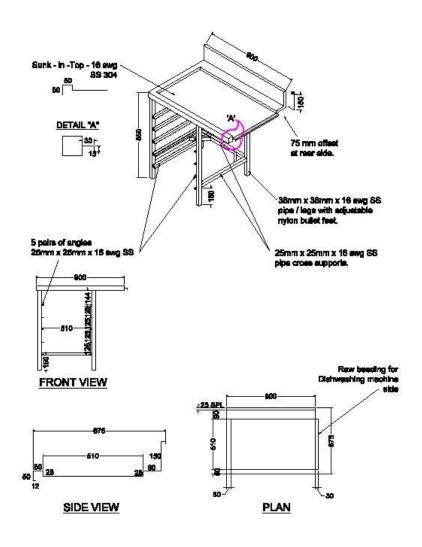

#### **UNDERSIDES**

Undersides of all Stainless-Steel Tops for Table Counters will be mounted on 32 x 32 x 3 mm Stainless Steel Angle (202 Quality) frame work with cross angles of maximum of 30" from centre to centre, duly secured with welding.

#### LEGS/UPRIGHTS

All legs/uprights will be constructed of 1 ½" Dia. Stainless Steel tubes / 32x 32 MM Square Pipe of 16 SWG 304 Quality, spaced not more than six feet on centre. All legs will be fitted with Ferro 1000 nylon adjustable 1 ½" bullet feet. Units more than 1800 mm in length will have 3 pairs of uprights.

#### CROSS BRACINGS

Front to back forming a 'H' frame where required will be constructed of 1" dia. Stainless Steel tubes of 16 SWG 304 Quality. All cross bracings will run horizontal and level between all legs approximately 6" above floor level. All joints will be completely welded around entire perimeter forming complete seal, with all welds ground and polished to match adjacent work.

#### TOPS

Made of 16 SWG 304 Quality 18/8 Grade Stainless Steel duly 120 Grit matt polished with all resulting edges rounded with no bur or other excess material left. Top will be turned down 2" and ½" underneath in channel shape on all exposed sides, in case of sunk in tops wherever mentioned the sides shall be raised by ¾" on all exposed sides, where tables are placed against building walls, they will be turned up at back 6" returned 1" at 45 degree to wall with all exposed ends closed, argon arc welded and smooth polish.