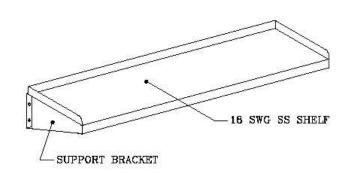

#### WALL SHELVES

Made of 18 SWG 304 Quality 18/8 Grade Stainless Steel Sheeting with 1 ½" wall 3 sides and double beaded downwards at front duly secured with 16 SWG 304 Quality 18/8 Grade Stainless Steel Wall Bracket.