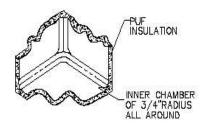

#### SPECIAL INSTRUCTION:

- \*1. UNIT TO HAVE ARRANGEMENT OF PAD LOCK.
- \*2. REFRIGERATED CABINET TO HAVE 100% CFC- FREE R1340 REFRIGERANT.
- \*3. INNER TANK TO HAVE ROUNDED 3/4"RADIUS SIDE CORNERS & ROUNDED 3/8" RADIUS CORNER FOR BOTTOM TRAY.