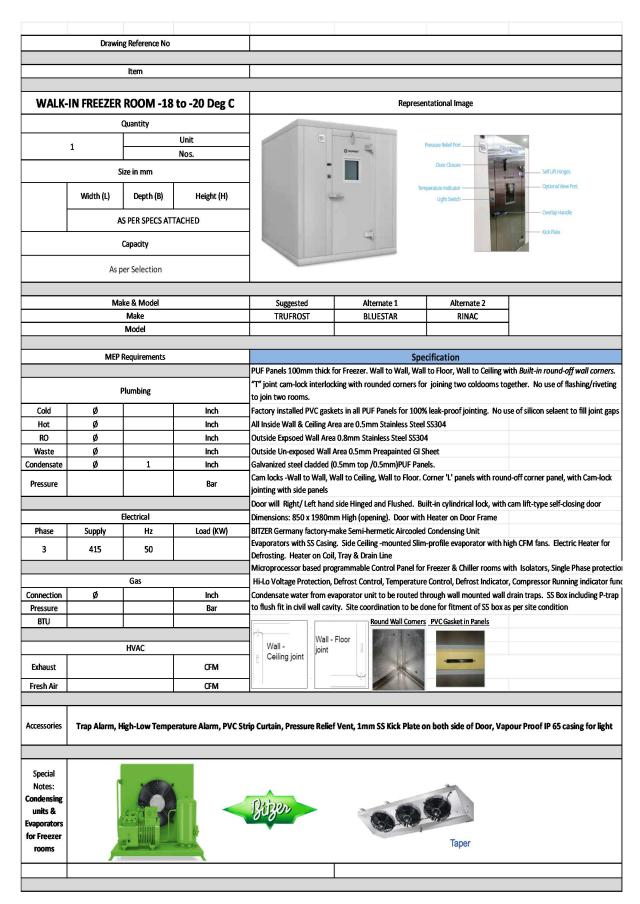

#### Design Parameter for Freezer

- Supplier shall submit a separate data sheet showing the B.T.U's table, as per their calculations for each of the Cold Room, for review by clients/ consultants. Following considerations to be taken Temperature of incoming products as fresh @ 5 Deg C to 8 Deg to be considered
- The perishables product load to be stored and withdrawn from the Cold Room shall be considered on the basis of storage baskets and pans kept on 5-tiered shelving racks positioned all along the wall (30 Kg/ Sq. m)
- The capacity of the refrigeration system should be re-verified by supplier as per their standards.
- The usage of doors (opening and closing) should be considered for a high volume of operation. Ambient of 43 Deg. C (APPROX 3 to 5 times in one hrs).