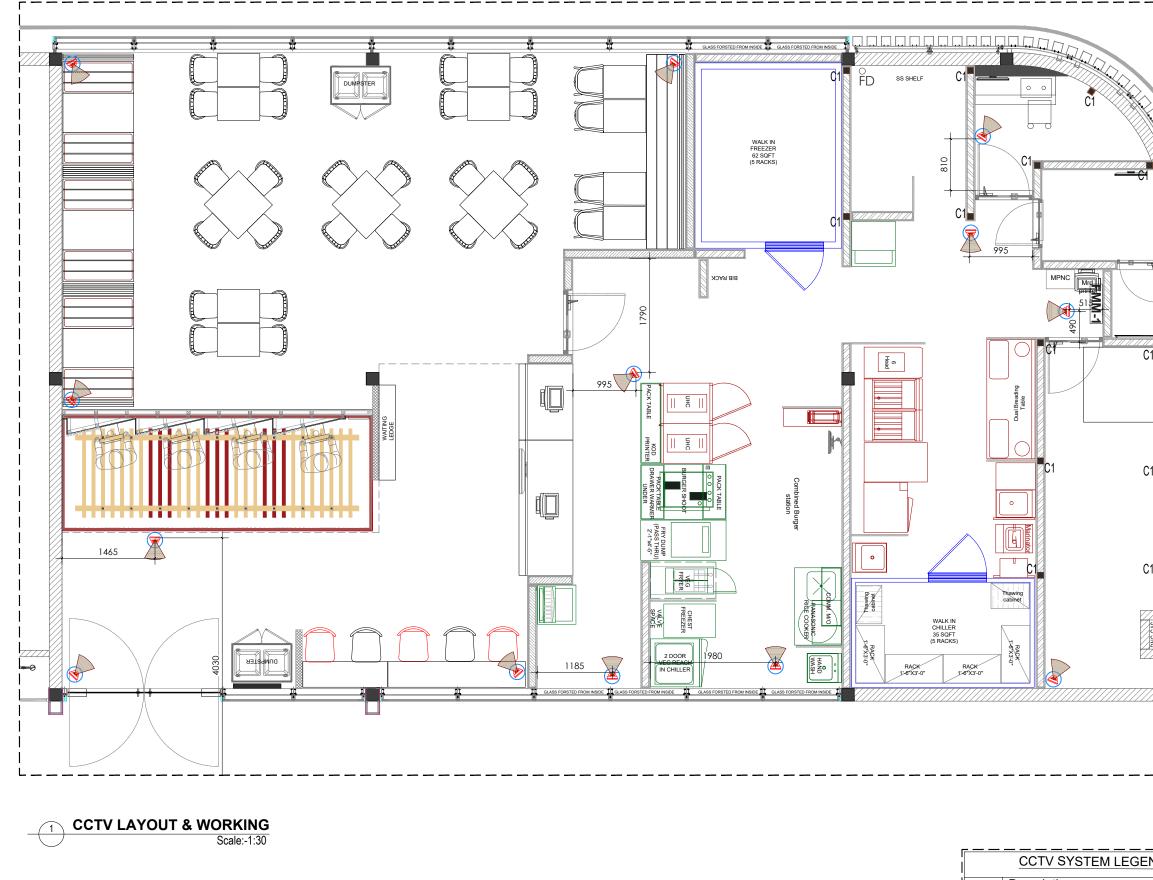

|      | CCIV SYSTEM LEGEN                                  |
|------|----------------------------------------------------|
| S.No | Description                                        |
| 1    | Bullet Camera                                      |
| 2    | Ceiling mounted Dome Ca                            |
| 3    | Dome Camera hanged wit<br>suspension rod from slab |
| 4    | TFT 15" high resolution N with power supply .      |
| 5    | SITC of Power Supply                               |

|          | - <b>-</b> -<br> <br> <br> |        | 1) DO I<br>2) ALL<br>3) ALL<br>STANE<br>4) ANY | THE DIME<br>THE MATE<br>DARDS AND<br>ARDS AND | NSIONS SHOW<br>ERIALS FOR CO<br>D AS PER THE<br>ITY FOUND IN T | IGS FOLLOW TH<br>N ARE IN ENGL<br>INSTRUCTION S<br>SPECIFICATION<br>HE DRAWING S<br>AN ARCHITECT. | ISH UNITS<br>SHALL BE<br>IS BY THE<br>HALL BE I | TO '1S'    |
|----------|----------------------------|--------|------------------------------------------------|-----------------------------------------------|----------------------------------------------------------------|---------------------------------------------------------------------------------------------------|-------------------------------------------------|------------|
|          |                            |        | BROUG                                          | END:                                          |                                                                |                                                                                                   |                                                 |            |
|          |                            |        |                                                | VISION                                        |                                                                |                                                                                                   |                                                 |            |
|          |                            |        | NO.                                            | [                                             | DESCRIP                                                        | TION                                                                                              |                                                 | DATE       |
|          |                            |        |                                                |                                               |                                                                |                                                                                                   |                                                 |            |
|          |                            |        |                                                |                                               |                                                                |                                                                                                   |                                                 |            |
|          | İ                          |        |                                                |                                               |                                                                |                                                                                                   |                                                 |            |
|          |                            |        | SIG                                            | N/STA                                         | MP                                                             |                                                                                                   |                                                 |            |
|          |                            |        | AAA                                            | \                                             |                                                                |                                                                                                   |                                                 |            |
|          |                            |        | AM                                             |                                               |                                                                |                                                                                                   |                                                 |            |
|          | İ                          |        | UNI                                            | T NO                                          |                                                                |                                                                                                   |                                                 |            |
|          |                            |        |                                                | C-11 &                                        | 12                                                             |                                                                                                   |                                                 |            |
|          |                            |        | BBE                                            | 3                                             |                                                                |                                                                                                   |                                                 |            |
|          |                            |        | AR                                             | /                                             |                                                                |                                                                                                   |                                                 |            |
|          | ا<br>لہ ـــ ـ              |        | CCO                                            | 2                                             |                                                                |                                                                                                   |                                                 |            |
|          |                            |        | KFC                                            | ;                                             |                                                                |                                                                                                   |                                                 |            |
|          |                            |        | DDI                                            | )                                             |                                                                |                                                                                                   |                                                 |            |
| <u> </u> |                            |        | GF                                             |                                               |                                                                |                                                                                                   |                                                 |            |
|          | Nos                        | Legend | TITL<br>CCT                                    |                                               | OUT & W                                                        | ORKING                                                                                            |                                                 |            |
|          | 00                         |        |                                                |                                               |                                                                |                                                                                                   |                                                 |            |
| amera    | 13                         |        | CHM                                            | (D BY                                         |                                                                | SCALE<br>REV                                                                                      |                                                 | R0         |
| ith      | 00                         |        |                                                | g no. "                                       |                                                                | 08<br>_ARV_KFC_<br>is Architec                                                                    |                                                 | O_C-102    |
| Monitor  | 01                         | 0 0    | Shiv<br>A - B<br>Ann<br>Wof                    | / Sagai<br>Lock,<br>Ie Bes/<br>RLI, Mui       | R ESTATE<br>1ST FLOO<br>ANT ROAD<br>MBAI 4000                  | R<br>,<br>18.                                                                                     |                                                 | 2          |
|          | 01                         |        | PH: •                                          | +91 (22)                                      | 4322 4322                                                      |                                                                                                   | Travel Foo                                      | d Services |