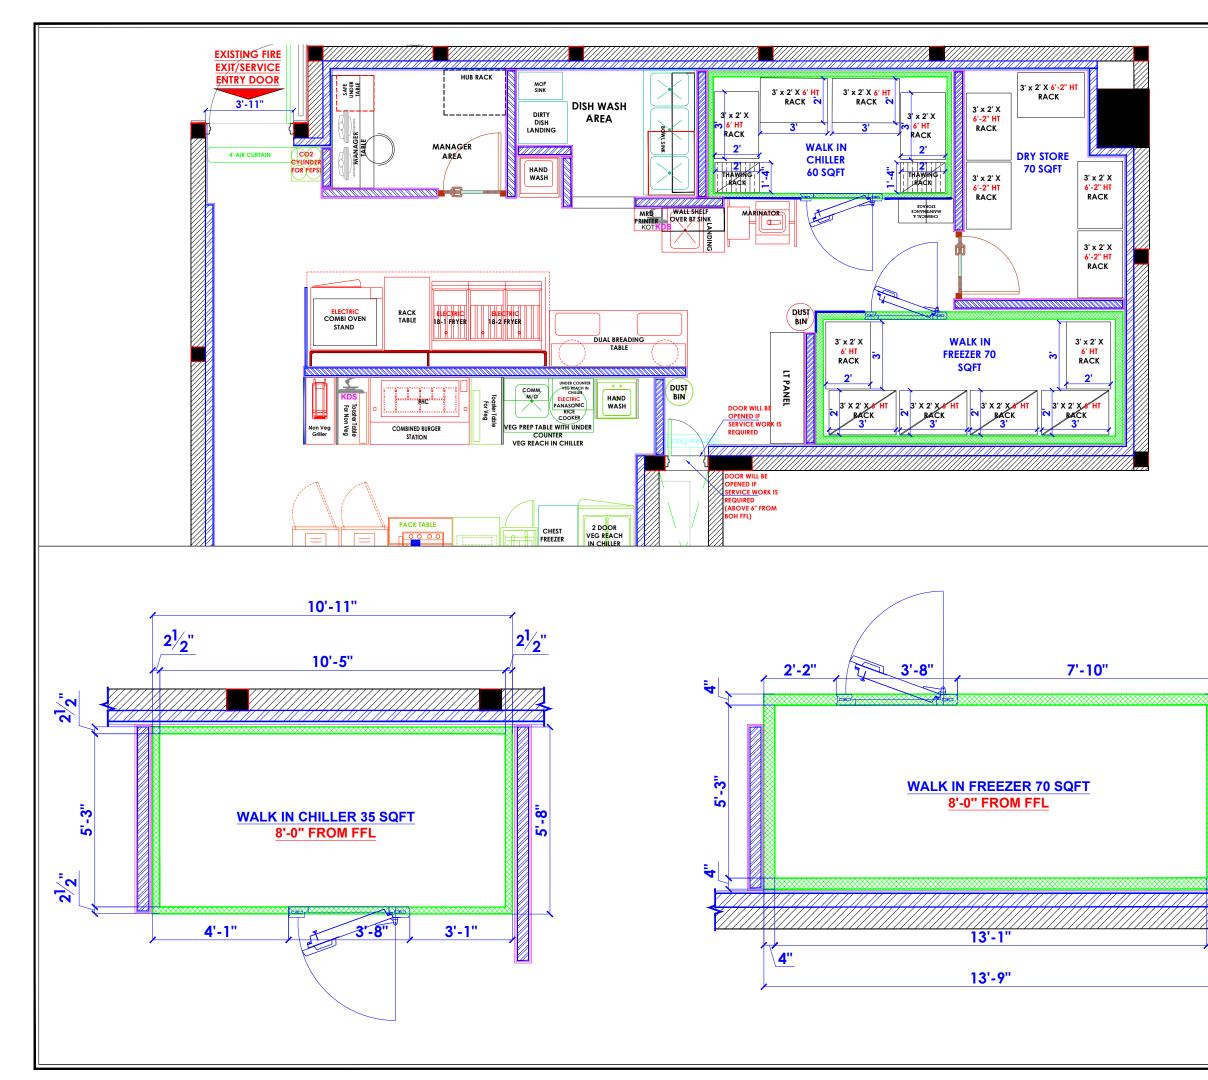

## NOTES :

THE COPYRIGHT OF THIS DRAWING REMAINS WITH WHITE WATER DESIGN STUDIO AND IT MAY NOT BE REPRODUCED IN ANY WHICH MANNER WITHOUT PRIOR WRITTEN CONSENT.

- FIGURED DIMENSIONS ARE TO BE USED IN PREFERENCES TO SCALED SIZES. ALL DIMENSIONS MUST BE CHECKED BEFORE COMMENCING WORK ON SITE.
- 2. THIS DRAWINGS TO BE READ IN CONJUNCTION WITH ALL OTHER RELEVANT DRAWINGS.
- ALL PROPOSED WORKS TO BE CARRIED OUT IN ACCORDANCE WITH TECHNICAL SPECIFICATIONS AND SCHEDULES MENTIONED FOR INTERIOR WORKS.
- READ THIS DRAWING IN CONJUNCTION WITH ALL CONSULTANTS' & SPECIALISTS' DRAWINGS, DETAILS, SCHEDULES & SPECIFICATIONS FOR L. SPRINKER INSTALLATION II. AUTOMATIC FIRE DETECTION SYSTEMS
  AUTOMATIC FIRE DETECTION SYSTEMS
  AUTOMATIC TURG DESIGN & DISTRIBUTION(HVAC) W. PRIMARY WIRKING DESIGN & DISTRIB