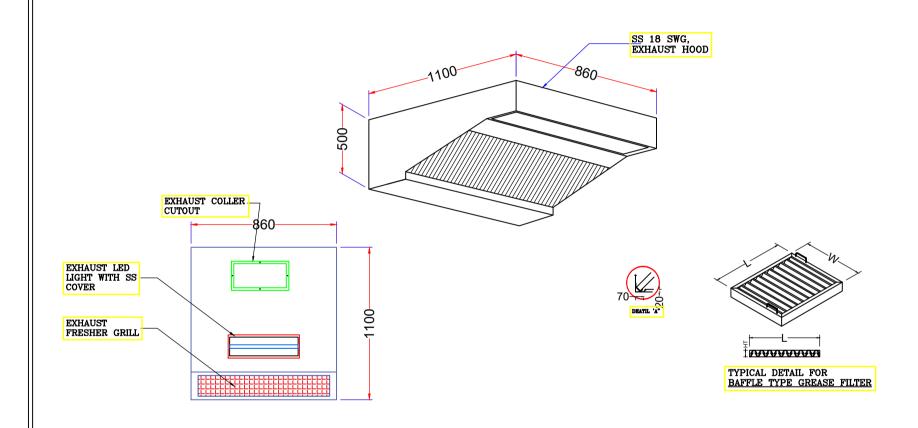

## TRAVEL FOOD SERVICES

Eq.No: 01

EXHAUST HOOD WITH BAFFLE FILTERS & FIRE SUPPRESSION SYSTEM, FRESHER GRILL & LED LIGHTS.

Over All Size:- 860 x 1100 x 500

Qty:- 1No.

DRAWING:

DIMENSIONS ARE IN MM

| TITLE :  | EXHAUST HOOD WITH BAFFLE FILTERS<br>& FIRE SUPPRESSION SYSTEM , FRESHER<br>GRILL & LED LIGHTS . | REV. NO : |            | DESIGN BY         | Sign |
|----------|-------------------------------------------------------------------------------------------------|-----------|------------|-------------------|------|
|          |                                                                                                 | DATE :    | 11-03-2024 |                   |      |
|          | SWAMY SNACK BAR @ DOMESTIC ARRIVAL<br>KERB SIDE -TRIVANDRUM                                     |           |            | CHKD BY: SAEED K. |      |
| PROJECT: |                                                                                                 | SCALE:    | N.T.S.     | APRVD BY:         |      |