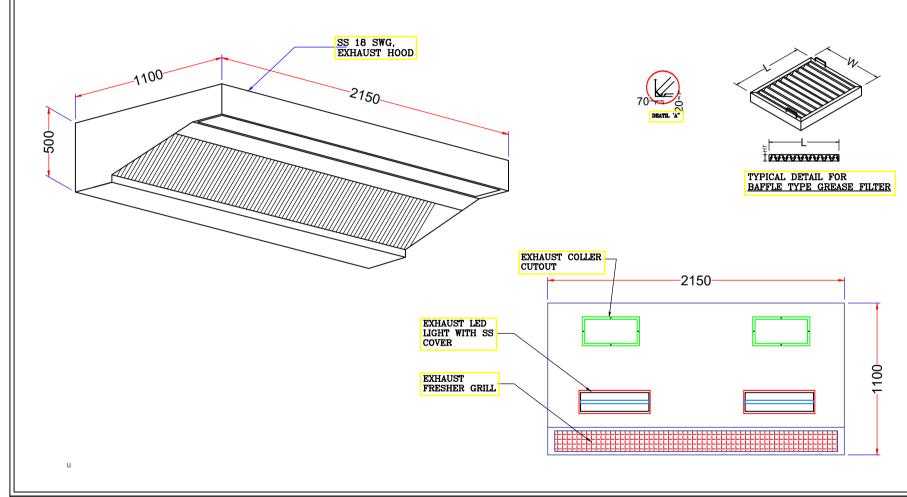

## TRAVEL FOOD SERVICES

Eq.No: 02

EXHAUST HOOD WITH BAFFLE FILTERS & FIRE SUPPRESSION SYSTEM, FRESHER GRILL & LED LIGHTS.

Over All Size:- 2150 x 1100 x 500

Qty:- 1No.

DRAWING:

DIMENSIONS ARE IN MM

| TITLE :  | EXHAUST HOOD WITH BAFFLE FILTERS & FIRE SUPPRESSION SYSTEM , FRESHER GRILL & LED LIGHTS . |  |
|----------|-------------------------------------------------------------------------------------------|--|
| PROJECT: | Malabar Tiffins @PINNACLE -<br>INTERNATIONAL - SHA                                        |  |

|  | REV. NO : |            | DESIGN BY         | Sign |
|--|-----------|------------|-------------------|------|
|  |           |            | DWN. BY : FAHEEM  |      |
|  | DATE :    | 11-03-2024 |                   |      |
|  | DATE.     | 11-03-2024 | CHKD BY: SAEED K. |      |
|  | SCALE:    | N.T.S.     | APRVD BY:         |      |