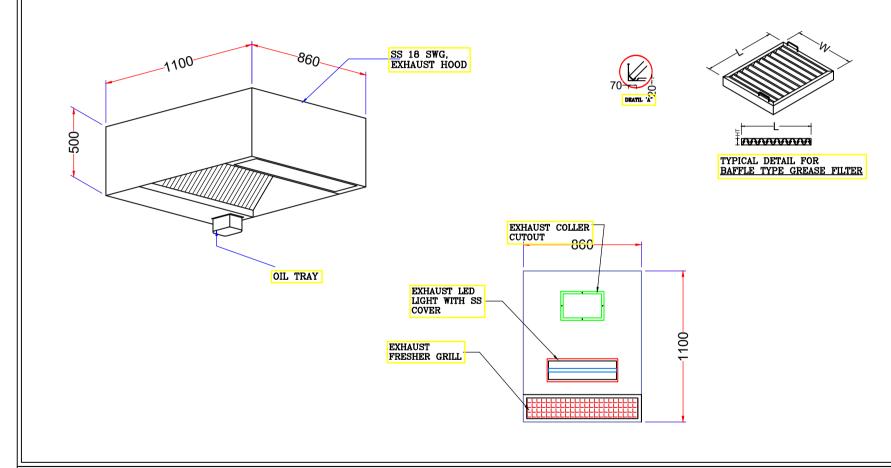

Eq.No: 01

EXHAUST HOOD WITH BAFFLE FILTERS & FIRE SUPPRESSION SYSTEM, FRESHER GRILL & LED LIGHTS. (BOX TYPE)

Over All Size:- 860 x 1100 x 500 Qty:- 2No. DRAWING: DIMENSIONS ARE IN MM

| TITLE :  | EXHAUST HOOD WITH BAFFLE FILTERS & FIRE SUPPRESSION SYSTEM , FRESHER GRILL & LED LIGHTS | F |
|----------|-----------------------------------------------------------------------------------------|---|
| PROJECT: | Malabar Express<br>@Subway - Domestic - SHA - Trivandrum                                | S |

| REV. NO : |            | DESIGN BY         | Sign |
|-----------|------------|-------------------|------|
|           |            | DWN, BY : FAHEEM  |      |
| DATE :    | 11-03-2024 |                   |      |
| DATE:     | 11-00-2024 | CHKD BY: SAEED K. |      |
| SCALE:    | N.T.S.     | APRVD BY:         |      |
|           |            | ALIXVE DT.        |      |