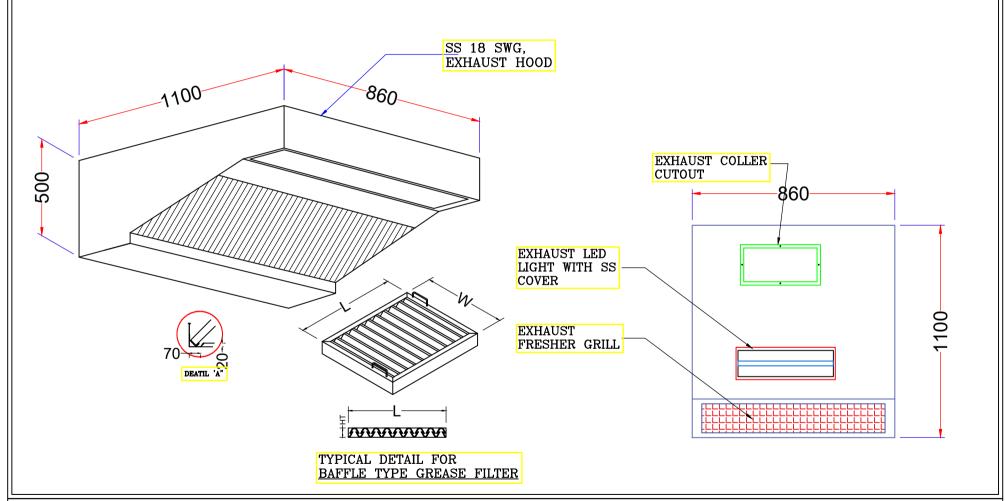

Eq.No: 04

EXHAUST HOOD WITH BAFFLE FILTERS & FIRE SUPPRESSION SYSTEM , FRESHER GRILL & LED LIGHTS .

Over All Size: - 860 x 1100 x 500

Qty:- 1No.

DRAWING:

DIMENSIONS ARE IN MM

| <br>  TITLE |      | EXHAUST HOOD WITH BAFFLE FILTERS & FIRE SUPPRESSION SYSTEM , FRESHER GRILL & LED LIGHTS . |        |    |
|-------------|------|-------------------------------------------------------------------------------------------|--------|----|
|             |      | SOLI RESSION STOTEM, I RESIDIN GRIEF & BED BRITTS.                                        | DATE:  |    |
|             |      | Malabar Express                                                                           |        | L  |
| PROJE@      | CT : | Malabai Express                                                                           | SCALE: |    |
| H           |      | @Subway - Domestic - SHA - Trivandrum                                                     |        |    |
| PROJE0      | CT : | @Subway - Domestic - SHA - Trivandrum                                                     | SCALE  | Ξ: |

|   | REV. NO : |            | DESIGN BY         | Sign |
|---|-----------|------------|-------------------|------|
|   |           |            | DWN, BY : FAHEEM  |      |
| • | DATE :    | 11-03-2024 |                   |      |
|   | DATE.     | 11-03-2024 | CHKD BY: SAEED K. |      |
| ì | SCALE:    | N.T.S.     | APRVD BY:         |      |