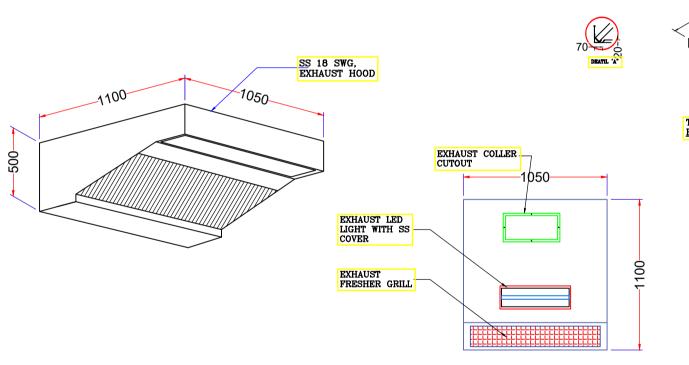

Eq.No: 02

EXHAUST HOOD WITH BAFFLE FILTERS & FIRE SUPPRESSION SYSTEM , FRESHER GRILL & LED LIGHTS .

Over All Size:- 1050 x 1100 x 500

Qty:- 1No.

DRAWING:

DIMENSIONS ARE IN MM

| TITLE :  | EXHAUST HOOD WITH BAFFLE FILTERS & FIRE SUPPRESSION SYSTEM , FRESHER GRILL & LED LIGHTS | F |
|----------|-----------------------------------------------------------------------------------------|---|
| PROJECT: | Malabar Express<br>@Subway - Domestic - SHA - Trivandrum                                | s |

| REV. NO : |            | DESIGN BY         | Sign |
|-----------|------------|-------------------|------|
|           |            | DWN, BY : FAHEEM  |      |
| DATE :    | 11-03-2024 |                   |      |
| DATE.     | 11-00-2024 | CHKD BY: SAEED K. |      |
| SCALE:    | N.T.S.     |                   |      |
| OOALL.    | N.1.5.     | APRVD BY:         |      |
|           |            |                   |      |