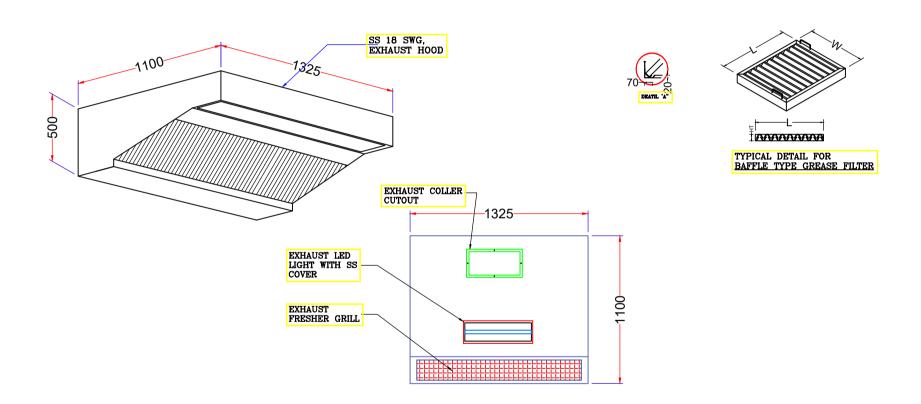

Eq.No: 03

EXHAUST HOOD WITH BAFFLE FILTERS & FIRE SUPPRESSION SYSTEM , FRESHER GRILL & LED LIGHTS .

Over All Size:- 1325 x 1100 x 500

Qty:- 1No.

DRAWING:

**DIMENSIONS ARE IN MM** 

| ŀ |          |                                                                                           |           |            |                   |      |
|---|----------|-------------------------------------------------------------------------------------------|-----------|------------|-------------------|------|
|   | TITLE :  | EXHAUST HOOD WITH BAFFLE FILTERS & FIRE SUPPRESSION SYSTEM , FRESHER GRILL & LED LIGHTS . | REV. NO : |            | DESIGN BY         | Sign |
|   |          |                                                                                           | DATE:     | 44.02.2024 | DWN. BY : FAHEEM  |      |
|   |          | Malabar Express @<br>Subway - Domestic - SHA - Trivandrum                                 | DATE :    | 11-03-2024 | CHKD BY: SAEED K. |      |
|   | PROJECT: |                                                                                           | SCALE:    | N.T.S.     | APRVD BY:         |      |