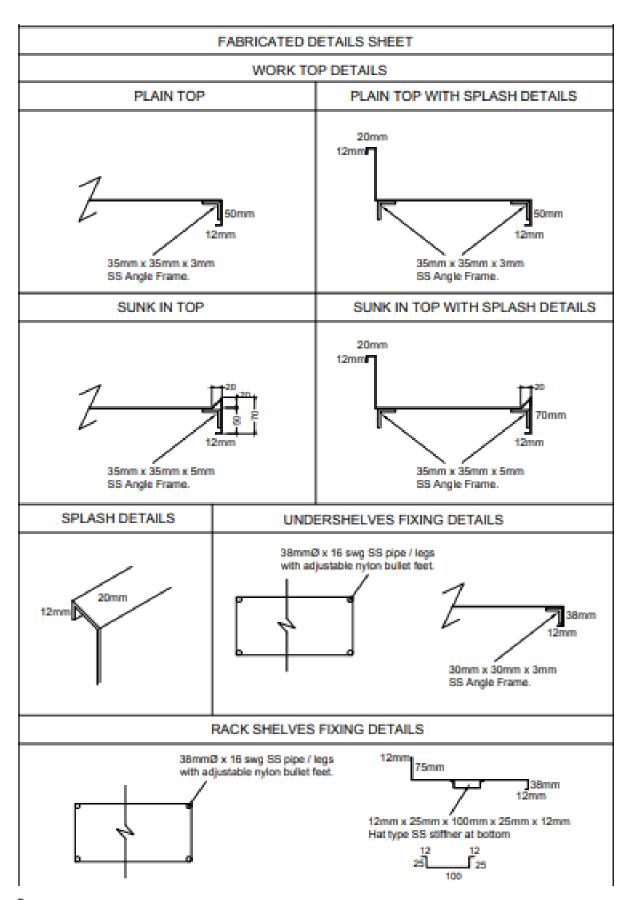

#### TOPS:

Made of 16 swg. 304 Quality 18/8 Grade Stainless Steel duly 120 Grit matt polished with all resulting edges rounded with no bur or other excess material left. Top will be turned down 50mm and 12mm underneath in channel shape on all exposed sides, in case of sunk in tops wherever mentioned the sides shall be raised by 20mm on all exposed sides, where tables are placed against walls, they will be turned up at back approximately 100/150mm splash back returned 25mm at 45° to wall with all exposed ends closed, argon arc welded and smooth polish.

#### UNDERSIDES:

Undersides of all Stainless Steel Tops for Table Counters, Sinks, Dish and Pot Tables will be mounted on 30mm x 30 mm x 5mm Stainless Steel Angle frame work with cross supports at maximum of 750mm span, duly secured by welding. The underside will be suitably sound deadened by treating with a coat of aluminum carboxide rubberized paint, finished with silver paint.

#### UNDERSHELVES:

Under shelves wherever called for will be constructed of 18 swg 304 Quality Stainless Steel Sheeting uniformly matt polished with 120 Grit and reinforced with 30mm x 30mm x 3mm Stainless Steel angle frame. All shelves will be turned down 38mm and 12mm underneath on all sides with resulting corners cutout to fit contour of leg. Shelves for Hot case will be perforated.

#### FRAMEWORK:

Units with side panels shall have framework of 30mm x 30mm x 3mm Stainless Steel Angles maximum distance will be 750mm.

#### LEGS/UPRIGHTS:

All Legs/Uprights will be constructed of 38mm Ø 16 swg Stainless Steel 304 B salem quality tubes spaced not more than 1800mm on center. All Legs will be fitted with Ferro nylon adjustable to approximately 30mm Height. Units more than 1800 mm in length will have 3 pairs of Uprights.

#### CROSS BRACINGS:

Front to back forming a 'H' frame wherever required will be constructed of 25mm Ø mm 16 swg Stainless Steel 304 tubes. All Cross Bracings will run horizontal and level between all legs approximately 150mm above floor level. All joints will be completely welded around entire perimeter forming a complete seal, with all welds ground and polished to match adjacent work.

#### SINKS:

All Sinks will be constructed of 16 swg 304 quality Stainless Steel with radius corners, argon arc welded, smooth ground and uniformly finished, duly fitted with 38 mm Ø BSP drain coupling and 1½" BSP Ball Valve, and /OR faucet as mentioned in Individual Input listing.

#### STAINLESS STEEL STORAGE RACK:

Shelves will be made of 18 swg 304 Stainless Steel Sheeting. The Rack will have number of shelves as specified in the description and reinforced with 25mm x 100mm x 25mm inverted 16 Swg Stainless Steel channel. Uprights of 38mm Ø x 16 swg Stainless Steel pipes fitted with nylon bullet feet.