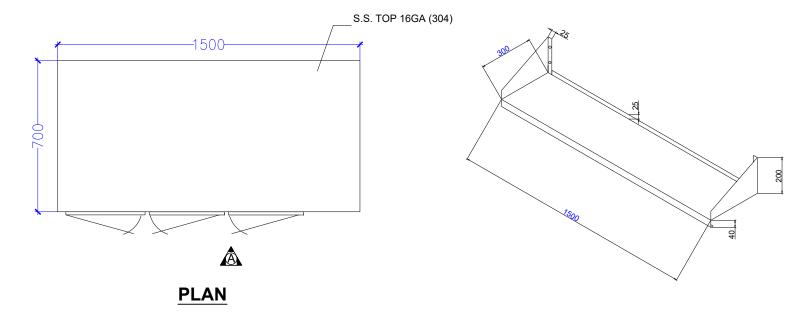

**EQUIPMENT NO: KF-06A** 

**EQUIPMENT NAME: Exhaust** 

Hood

SIZE-: 4300WX900D

QTY-: 01

BRAND: AS/SS

MANUFACTURER SPEC.