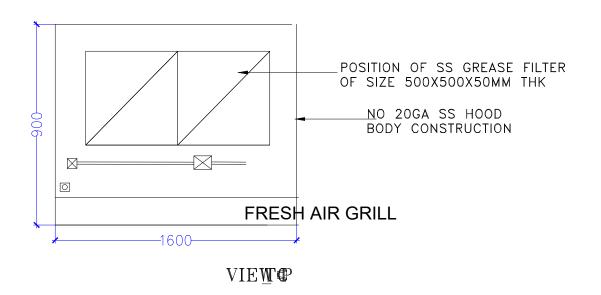

**EQUIPMENT NO: KF-06A** 

**EQUIPMENT NAME: Exhaust** 

Hood

SIZE-: 4300WX900D

QTY-: 01

BRAND: AS/SS

MANUFACTURER SPEC.