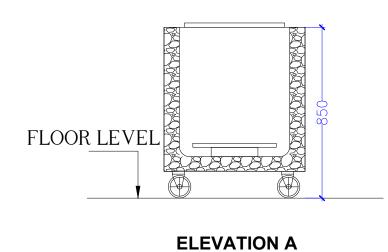

#### NOTE:

- 1. All the dimension needs to be physically measured at site by the vendor before commencing the production..
- 2. G/N Pan Requirement will be shared by concerned brand.

**EQUIPMENT NO: KF-02 EQUIPMENT NO: KF-03 EQUIPMENT NAME: EQUIPMENT NAME: SS WORK PLATE** Microwave SIZE-: 450WX700DX850HT. SIZE-: as/spec. QTY-: 05 QTY-: 01 BRAND: AS/SS **BRAND: CMO25 CELFROST** MANUFACTURER SPEC. TOP MADE OF 16G SS304 SS SHEET SPLASH OF REAR SIDES 50MM HIGH **PLAN** TOP SECURED WITH SS ANGLE SS304 40X40X3MM THK A **PLAN** TOP SECURED WITH SS ANGLE SS304 40X40X3MM THK BACK SPLASH 100MM /U/S 18GA(304)-S.S. COVERING 20GA.(304) 38MM SQ. PIPE SS304 4 LEGS WITH ADJ. FEET 3 SIDE SS COVERING **ELEVATION A** 