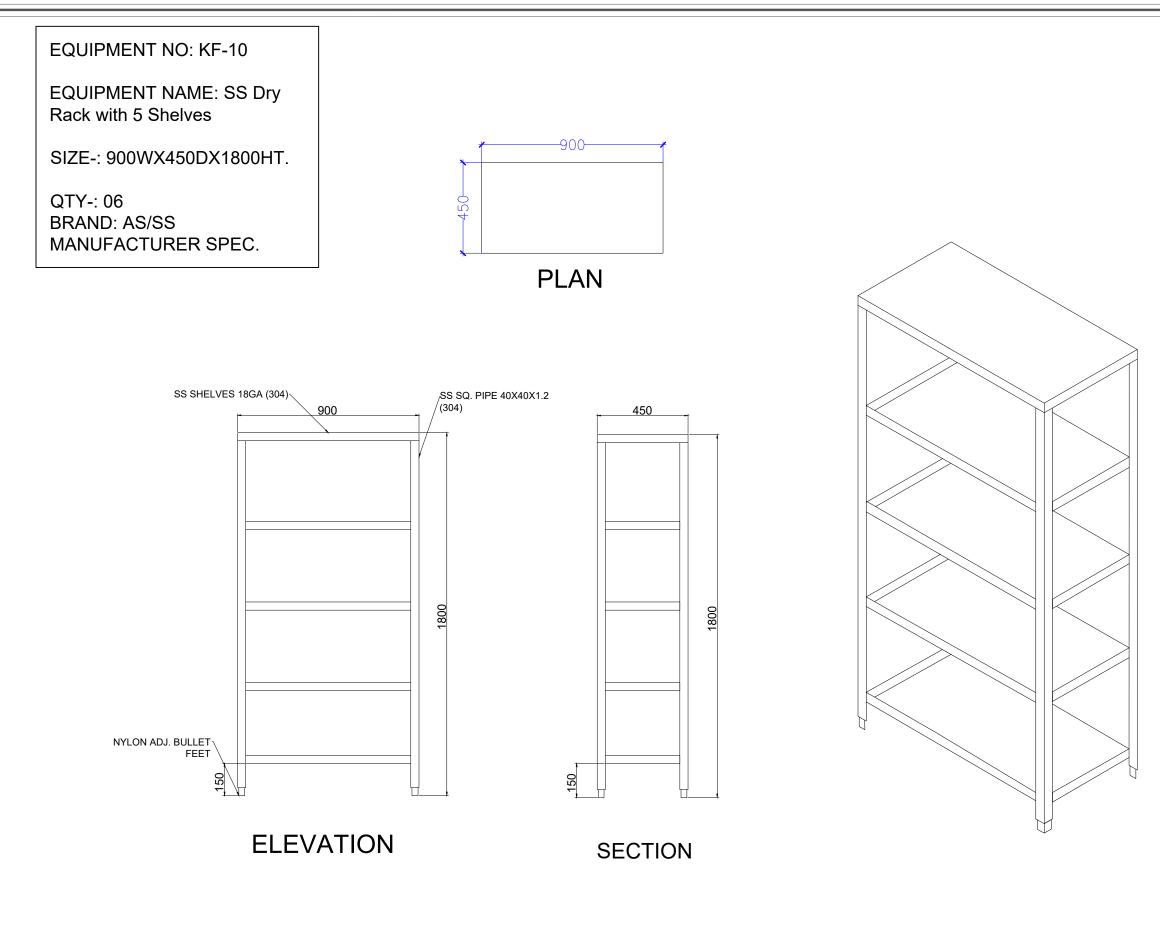

#### #GRUB HUB@UNA Category Wattage(KW) Elec. Point Ht. Drain Gas & GLDS Point Exhaust S. No. | Equipment Dimensions Water Supply Ht. BRAND REMARKS IRST FLOOR BAR KITCHEN SS WORK COUNTER WITH KF-01 UNDER SHELVES (750Wx600Dx850H) 3 Fabrication (750Wx600Dx850H) MICROWAVE OVEN 25 LTRS KF-02 AS/SELECTION 2 1200MM **CELFROST** 1 Boughtout (CELFROST) SS WORK COUNTER WITH KF-03 UNDER SHELVES (450Wx700Dx850H) 5 Fabrication (450Wx700Dx850H) SS WORK COUNTER WITH KF-03A UNDER SHELVES (1050Wx700Dx850H) 1 Fabrication (1050Wx700Dx850H) SS WORK COUNTER WITH KF-03B UNDER SHELVES 1 (550Wx450Dx850H) Fabrication (550Wx450Dx850H) SINGLE TANK DEEP FAT KF-04 2 (365Wx550D) Boughtout 6 300MM/FFL FRYER (365Wx550D) SINGLE BURNER RANGE (600Wx700Dx850H+100 HIGH) KF-05 1 Fabrication (600Wx700Dx850H+100 HIGH) GAS 250MM TWO BURNER RANGE 2 KF-06 (1200Wx700Dx850H+100 HIGH) Fabrication (1200Wx700Dx850H+100 HIGH) 450MM/FFL (RO) GAS 250MM KF-06A EXHAUST HOOD (4300WX900D) 1 CFM-4200 (4300WX900D) Fabrication 1 IN CEILING SS SINK WITH WORK TABLE TOP WITH BACK & SIDE KF-07 (500Wx700Dx850H+200 HIGH) 1 YES Fabrication 450MM/FFL SPLASH (500Wx700Dx850H+200 HIGH) GAS TANDOOR KF-08 (700Wx700Dx850H+100 HIGH) 1 Tandoor (700Wx700Dx850H+100 HIGH) GAS 250MM EXHAUST HOOD (1600WX900D) KF-08A (1600WX900D) 1 IN CEILING CFM-4200 Fabrication 1 UNDERCOUNTER REFERIGERATOR WITH COLD KF-09 BAIN MARIE WITH 1/6x6 GN (1500Wx700Dx850H) 1 Fabrication 0.5 450MM PAN (1500Wx700Dx850H) Bluestar OVERHEAD SHELF KF-09A (1500Wx300D) Fabrication 1 (1500Wx300D) SS DRY STORAGE RACK WITH KF-10 5 SHELVES (900Wx450Dx1800H) 5 Fabrication (900Wx450Dx1800H) DEEP FREEZER 500LTR. (0 KF-11 AS/SELECTION 1 Refrigeration 0.5 1200MM to 4°) Bluestar 1200mm DEEP FREEZER 500LTR. KF-11A AS/SELECTION 1 Refrigeration 0.5 1200MM 20°) Bluestar 1200mm SS POT WASH RACK WITH 5 KF-12 PERFORATED SHELVES (900Wx450Dx1800H) 1 Fabrication (900Wx450Dx1800H) AIR CURTAIN (MITZVAH) 2 (1050WX300D) Boughtout (1050WX300D)