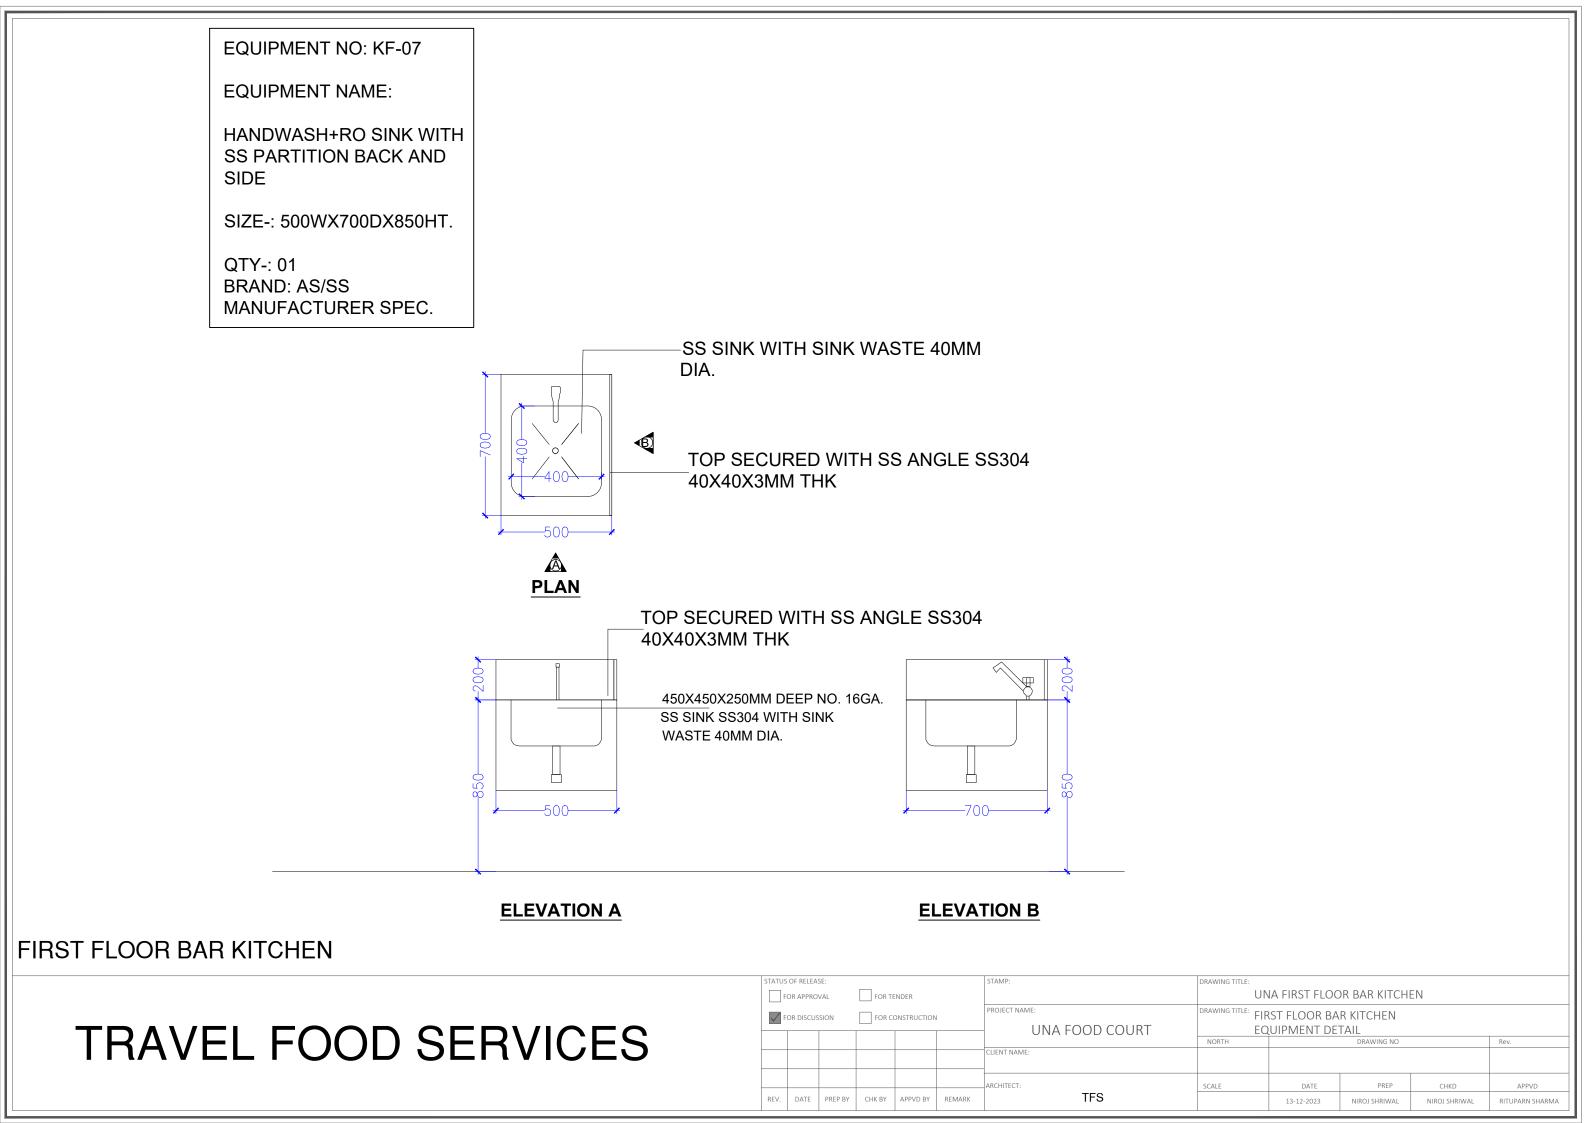

#### NOTE:

- 1. All the dimension needs to be physically measured at site by the vendor before commencing the production..
- 2. G/N Pan Requirement will be shared by concerned brand.

**EQUIPMENT NO: KF-02 EQUIPMENT NO: KF-03 EQUIPMENT NAME: EQUIPMENT NAME: SS WORK PLATE** Microwave SIZE-: 450WX700DX850HT. SIZE-: as/spec. QTY-: 05 QTY-: 01 BRAND: AS/SS **BRAND: CMO25 CELFROST** MANUFACTURER SPEC. TOP MADE OF 16G SS304 SS SHEET SPLASH OF REAR SIDES 50MM HIGH **PLAN** TOP SECURED WITH SS ANGLE SS304 40X40X3MM THK A **PLAN** TOP SECURED WITH SS ANGLE SS304 40X40X3MM THK BACK SPLASH 100MM /U/S 18GA(304)-S.S. COVERING 20GA.(304) 38MM SQ. PIPE SS304 4 LEGS WITH ADJ. FEET 3 SIDE SS COVERING **ELEVATION A** 

FIRST FLOOR BAR KITCHEN

### TRAVEL FOOD SERVICES

| STATUS | TUS OF RELEASE:                 |         |        |             |        | STAMP:                         | DRAWING TITLE:     |               |               |               |                 |
|--------|---------------------------------|---------|--------|-------------|--------|--------------------------------|--------------------|---------------|---------------|---------------|-----------------|
| F      | OR APPRO                        | VAL     | FOR TE | NDER        |        |                                | UN                 | IA FIRST FLOC | R BAR KITCHE  | ΕN            |                 |
| F      | FOR DISCUSSION FOR CONSTRUCTION |         |        | ONSTRUCTION | I      | PROJECT NAME: - UNA FOOD COURT | DRAWING TITLE: FIF | RST FLOOR BA  |               |               |                 |
|        |                                 |         |        |             |        | ONATOOD COOKT                  | NORTH              | OII WILINI DE | DRAWING NO    |               | Rev.            |
|        |                                 |         |        |             |        | CLIENT NAME:                   |                    |               |               |               |                 |
|        |                                 |         |        |             |        | ARCHITECT:                     | SCALE              | DATE          | PREP          | CHKD          | APPVD           |
| REV.   | DATE                            | PREP BY | СНК ВУ | APPVD BY    | REMARK | TFS                            |                    | 13-12-2023    | NIROJ SHRIWAL | NIROJ SHRIWAL | RITUPARN SHARMA |