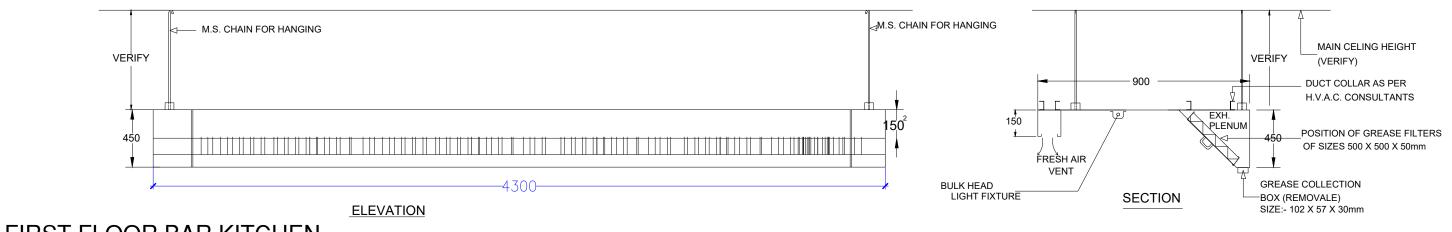

**EQUIPMENT NO: KF-06A** 

**EQUIPMENT NAME: Exhaust** 

Hood

SIZE-: 4300WX900D

QTY-: 01

BRAND: AS/SS

MANUFACTURER SPEC.

### FIRST FLOOR BAR KITCHEN

| STATUS | OF RELEAS                       | SE:     |        |          |        | STAMP:                        | DRAWING TITLE:                                          |               |               |               |                 |
|--------|---------------------------------|---------|--------|----------|--------|-------------------------------|---------------------------------------------------------|---------------|---------------|---------------|-----------------|
| FC     | OR APPRO                        | /AL     | FOR TE | NDER     |        |                               | UN                                                      | IA FIRST FLOC | DR BAR KITCH  | ΞN            |                 |
| F      | FOR DISCUSSION FOR CONSTRUCTION |         |        |          |        | PROJECT NAME:  UNA FOOD COURT | DRAWING TITLE: FIRST FLOOR BAR KITCHEN EQUIPMENT DETAIL |               |               |               |                 |
|        |                                 |         |        |          |        | 014/11000 000111              | NORTH                                                   |               | DRAWING NO    |               | Rev.            |
|        |                                 |         |        |          |        | CLIENT NAME:                  |                                                         |               |               |               |                 |
|        |                                 |         |        |          |        | ARCHITECT:                    | SCALE                                                   | DATE          | PREP          | CHKD          | APPVD           |
| REV.   | DATE                            | PREP BY | CHK BY | APPVD BY | REMARK | TFS                           |                                                         | 13-12-2023    | NIROJ SHRIWAL | NIROJ SHRIWAL | RITUPARN SHARMA |