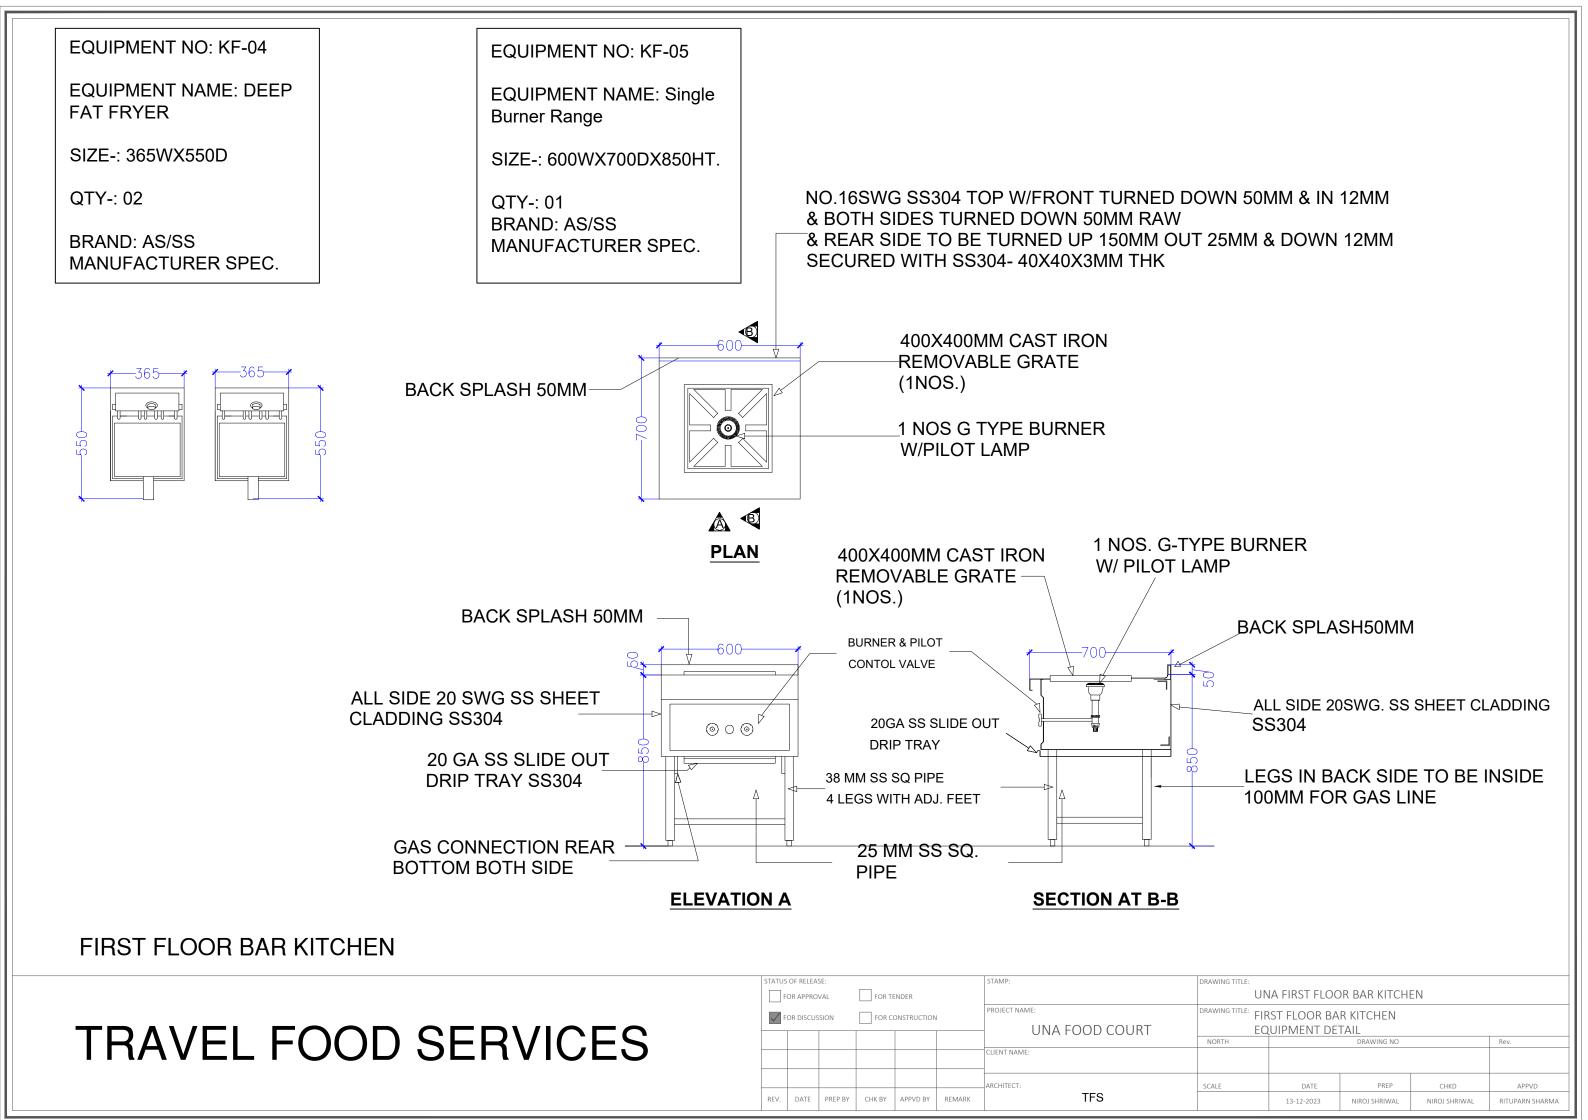

PRODUCT: TABLE TOP REFRIGERATOR WITH BAIN MARIE.

TABLE TOP REFRIGERATOR.

REFRIGERATOR PICK UP COUNTER.

Note:- Please do not provide Build in Lock. Provision for Extmal Locking to be provided.

18 swg SS 304 grade R.R. with 750 watt. Air heater with toggle switch on both sides.

Top:- 304 Grade, 18 swg Stainless Steel.

Refrigerated Pan:- Double walled 20 swg Stainless Steel Coiled Pan.

Containers:- Gastronom size as referred in Individual drawings.

Over Head Shelves:- 304 Grade, 18 swg Stainless Steel, double beaded on all sides duly reinforced and fixed on

25mm Ø, 16 swg Stainless Steel tubular pipes.

Food warmers:- -

Outer/Inner Body:- 20/22 swg Stainless Steel.

Temp. Indicator.- Special non- clogging electronic indicator with built in power supply with ON/OFF switch on

the front panel of the compressor.

Temp. :- 4" to 8" Celsius.

Doors:- 304 Grade, 22 swg Stainless Steel, spring loaded, self closing door with magnetic gasket.

Insulation > PUF Insulation. Refrigerant > R 134 A.

Refrigeration System :- Hermetically sealed Kirloskar Copelend compressor with AUE fan motor.

Plain Top shall be Forced Draft Cooling Unit.

Unit with Refrigerated bain Marie shall have Static Cooling.

Pan resting : Made of 10mm x 15mm x 10mm, 16 swg Stainless Steel channel pairs with 15mm top edge

cut to rest the pan before sliding. 6 pairs behind each door fitted equidistant on Stainless

Steel channel for proper air circulation.

Base Frame:- 32mm x 32mm SS square pipes or 30mm x 30mm x 3mm SS Angle Frame (304 swg)
SS Rack:- 3 Nos. Stainless Steel racks of Stainless Steel rods provided in each compartment.

sides and 2 cross supports of 6mm, while shelf of 4mm Stainless Steel rods.

Legs / Castors:- 150mm Ø Heavy Duty Rubberised Castors with Locking arrangement.

FIRST FLOOR BAR KITCHEN@UNA

| US | OF RELEAS | SE:                       |        |          |        | STAMP:         | DRAWING TITLE: |              |               |        |                 |
|----|-----------|---------------------------|--------|----------|--------|----------------|----------------|--------------|---------------|--------|-----------------|
| F  | OR APPRO  | VAL                       | FOR TE | ENDER    |        |                | FII            | RST FLOOR BA | R KITCHEN @   | UNA    |                 |
| F  | OR DISCUS | SCUSSION FOR CONSTRUCTION |        |          |        | PROJECT NAME:  | DRAWING NO:    |              |               |        |                 |
| _  |           |                           |        |          |        | #GRUB HUB@UNA  |                |              |               |        |                 |
|    |           |                           |        |          |        |                | NORTH          |              | DRAWING NO    |        | Rev.            |
|    |           |                           |        |          |        | CLIENT NAME:   |                |              |               |        |                 |
| _  |           |                           |        |          |        |                |                |              |               |        |                 |
|    |           |                           |        |          |        | ARCHITECT: TEO | SCALE:         | DATE:        | PREPARED BY:  | CHKD   | APPVD           |
|    | DATE      | PREP BY                   | CHK BY | APPVD BY | REMARK | TFS            |                | 12-01-2024   | NIROJ SHRIWAL | MANISH | RITUPARN SHARMA |