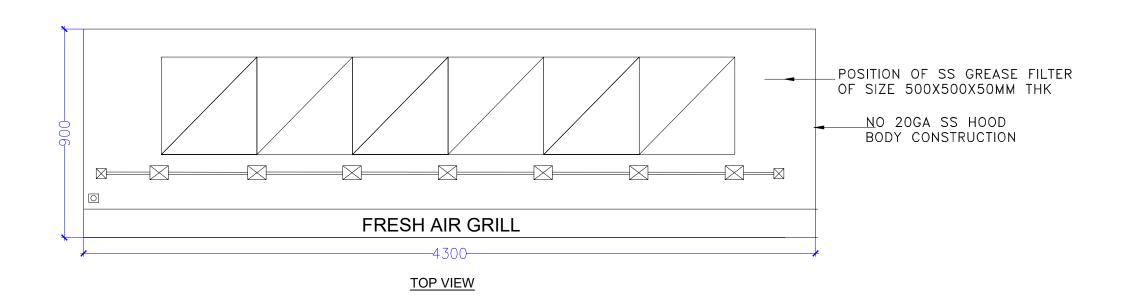

**EQUIPMENT NO: KF-06A** 

**EQUIPMENT NAME: Exhaust** 

Hood

SIZE-: 4300WX900D

QTY-: 01

BRAND: AS/SS

MANUFACTURER SPEC.

### FIRST FLOOR BAR KITCHEN

| STATUS | OF RELEAS                       | SE:     |        |          |        | STAMP:                        | DRAWING TITLE:                                          |               |               |               |                 |
|--------|---------------------------------|---------|--------|----------|--------|-------------------------------|---------------------------------------------------------|---------------|---------------|---------------|-----------------|
| FC     | OR APPRO                        | /AL     | FOR TE | NDER     |        |                               | UN                                                      | IA FIRST FLOC | DR BAR KITCH  | ΞN            |                 |
| F      | FOR DISCUSSION FOR CONSTRUCTION |         |        |          |        | PROJECT NAME:  UNA FOOD COURT | DRAWING TITLE: FIRST FLOOR BAR KITCHEN EQUIPMENT DETAIL |               |               |               |                 |
|        |                                 |         |        |          |        | 014/11000 000111              | NORTH                                                   |               | DRAWING NO    |               | Rev.            |
|        |                                 |         |        |          |        | CLIENT NAME:                  |                                                         |               |               |               |                 |
|        |                                 |         |        |          |        | ARCHITECT:                    | SCALE                                                   | DATE          | PREP          | CHKD          | APPVD           |
| REV.   | DATE                            | PREP BY | CHK BY | APPVD BY | REMARK | TFS                           |                                                         | 13-12-2023    | NIROJ SHRIWAL | NIROJ SHRIWAL | RITUPARN SHARMA |