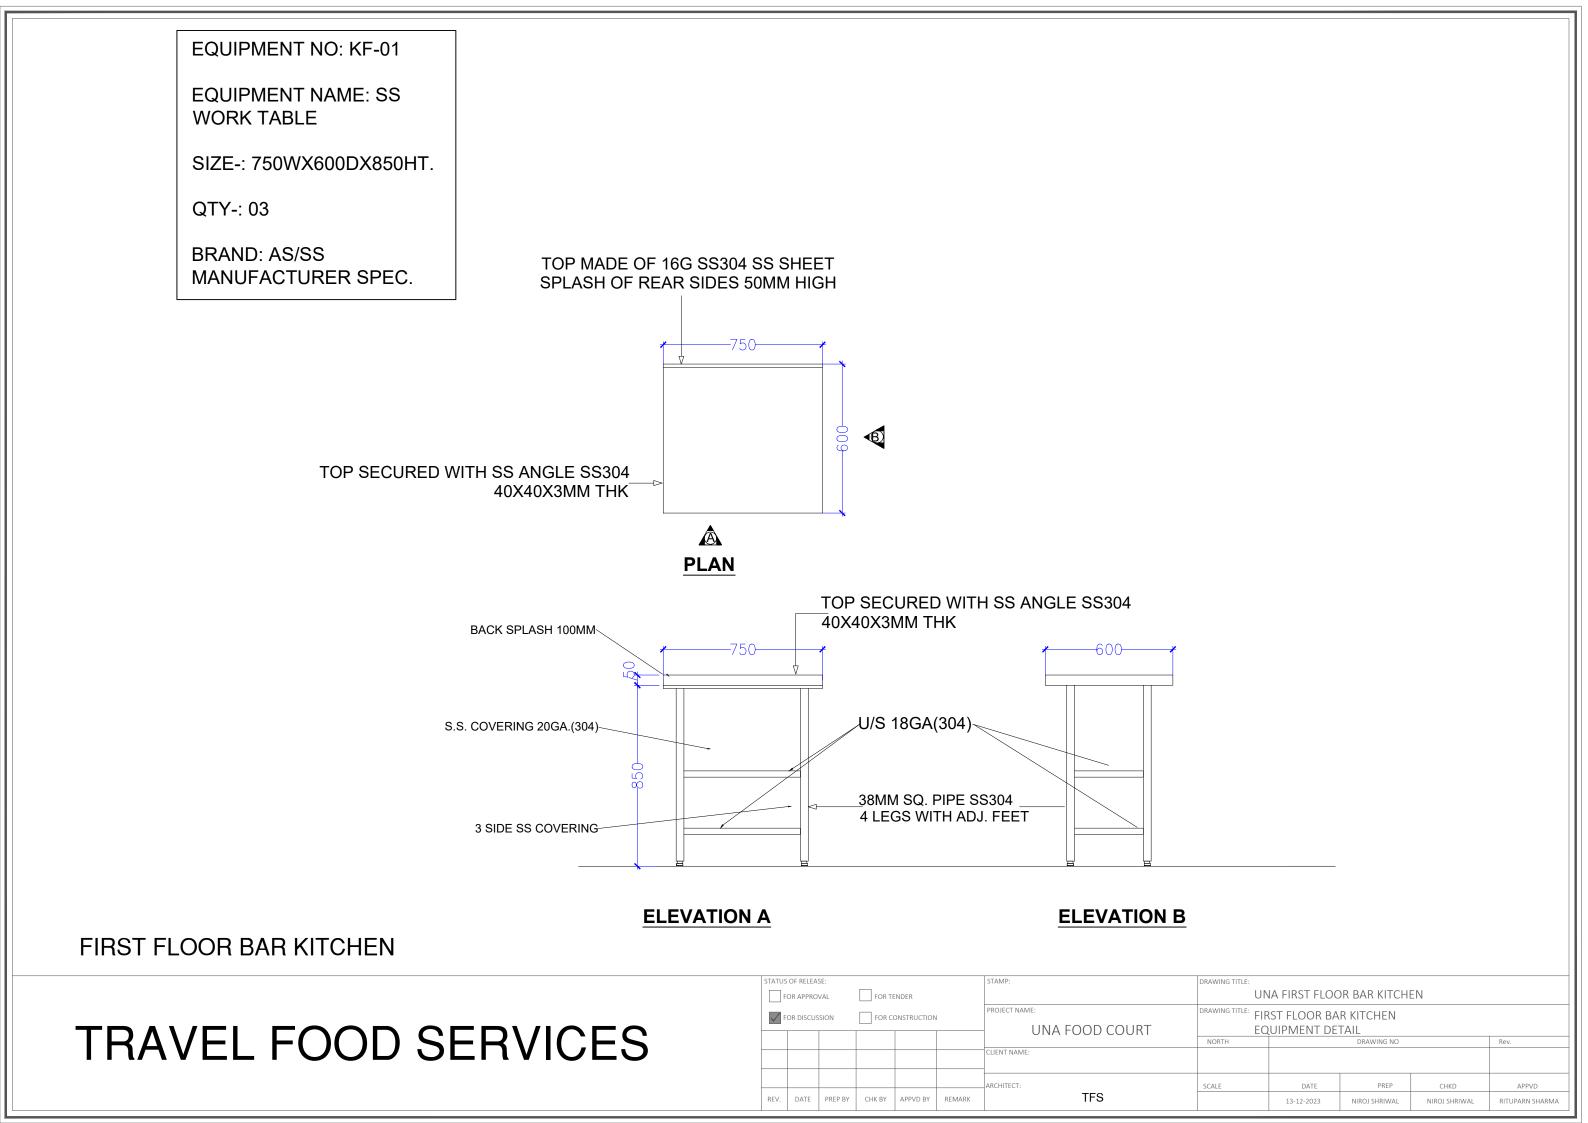

#### NOTE:

- 1. All the dimension needs to be physically measured at site by the vendor before commencing the production..
- 2. G/N Pan Requirement will be shared by concerned brand.

**EQUIPMENT NO: KF-02 EQUIPMENT NO: KF-03 EQUIPMENT NAME: EQUIPMENT NAME: SS WORK PLATE** Microwave SIZE-: 450WX700DX850HT. SIZE-: as/spec. QTY-: 05 QTY-: 01 BRAND: AS/SS **BRAND: CMO25 CELFROST** MANUFACTURER SPEC. TOP MADE OF 16G SS304 SS SHEET SPLASH OF REAR SIDES 50MM HIGH **PLAN** TOP SECURED WITH SS ANGLE SS304 40X40X3MM THK A **PLAN** TOP SECURED WITH SS ANGLE SS304 40X40X3MM THK BACK SPLASH 100MM /U/S 18GA(304)-S.S. COVERING 20GA.(304) 38MM SQ. PIPE SS304 4 LEGS WITH ADJ. FEET 3 SIDE SS COVERING **ELEVATION A** 