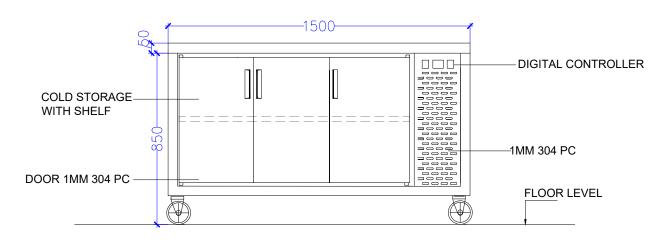

#### #GRUB HUB@UNA Category Wattage(KW) Elec. Point Ht. Drain Gas & GLDS Point Exhaust S. No. | Equipment Dimensions Water Supply Ht. BRAND REMARKS IRST FLOOR BAR KITCHEN SS WORK COUNTER WITH KF-01 UNDER SHELVES (750Wx600Dx850H) 3 Fabrication (750Wx600Dx850H) MICROWAVE OVEN 25 LTRS KF-02 AS/SELECTION 2 1200MM **CELFROST** 1 Boughtout (CELFROST) SS WORK COUNTER WITH KF-03 UNDER SHELVES (450Wx700Dx850H) 5 Fabrication (450Wx700Dx850H) SS WORK COUNTER WITH KF-03A UNDER SHELVES (1050Wx700Dx850H) 1 Fabrication (1050Wx700Dx850H) SS WORK COUNTER WITH KF-03B UNDER SHELVES 1 (550Wx450Dx850H) Fabrication (550Wx450Dx850H) SINGLE TANK DEEP FAT KF-04 2 (365Wx550D) Boughtout 6 300MM/FFL FRYER (365Wx550D) SINGLE BURNER RANGE (600Wx700Dx850H+100 HIGH) KF-05 1 Fabrication (600Wx700Dx850H+100 HIGH) GAS 250MM TWO BURNER RANGE 2 KF-06 (1200Wx700Dx850H+100 HIGH) Fabrication (1200Wx700Dx850H+100 HIGH) 450MM/FFL (RO) GAS 250MM KF-06A EXHAUST HOOD (4300WX900D) 1 CFM-4200 (4300WX900D) Fabrication 1 IN CEILING SS SINK WITH WORK TABLE TOP WITH BACK & SIDE KF-07 (500Wx700Dx850H+200 HIGH) 1 YES Fabrication 450MM/FFL SPLASH (500Wx700Dx850H+200 HIGH) GAS TANDOOR KF-08 (700Wx700Dx850H+100 HIGH) 1 Tandoor (700Wx700Dx850H+100 HIGH) GAS 250MM EXHAUST HOOD (1600WX900D) KF-08A (1600WX900D) 1 IN CEILING CFM-4200 Fabrication 1 UNDERCOUNTER REFERIGERATOR WITH COLD KF-09 BAIN MARIE WITH 1/6x6 GN (1500Wx700Dx850H) 1 Fabrication 0.5 450MM PAN (1500Wx700Dx850H) Bluestar OVERHEAD SHELF KF-09A (1500Wx300D) Fabrication 1 (1500Wx300D) SS DRY STORAGE RACK WITH KF-10 5 SHELVES (900Wx450Dx1800H) 5 Fabrication (900Wx450Dx1800H) DEEP FREEZER 500LTR. (0 KF-11 AS/SELECTION 1 Refrigeration 0.5 1200MM to 4°) Bluestar 1200mm DEEP FREEZER 500LTR. KF-11A AS/SELECTION 1 Refrigeration 0.5 1200MM 20°) Bluestar 1200mm SS POT WASH RACK WITH 5 KF-12 PERFORATED SHELVES (900Wx450Dx1800H) 1 Fabrication (900Wx450Dx1800H) AIR CURTAIN (MITZVAH) 2 (1050WX300D) Boughtout (1050WX300D)