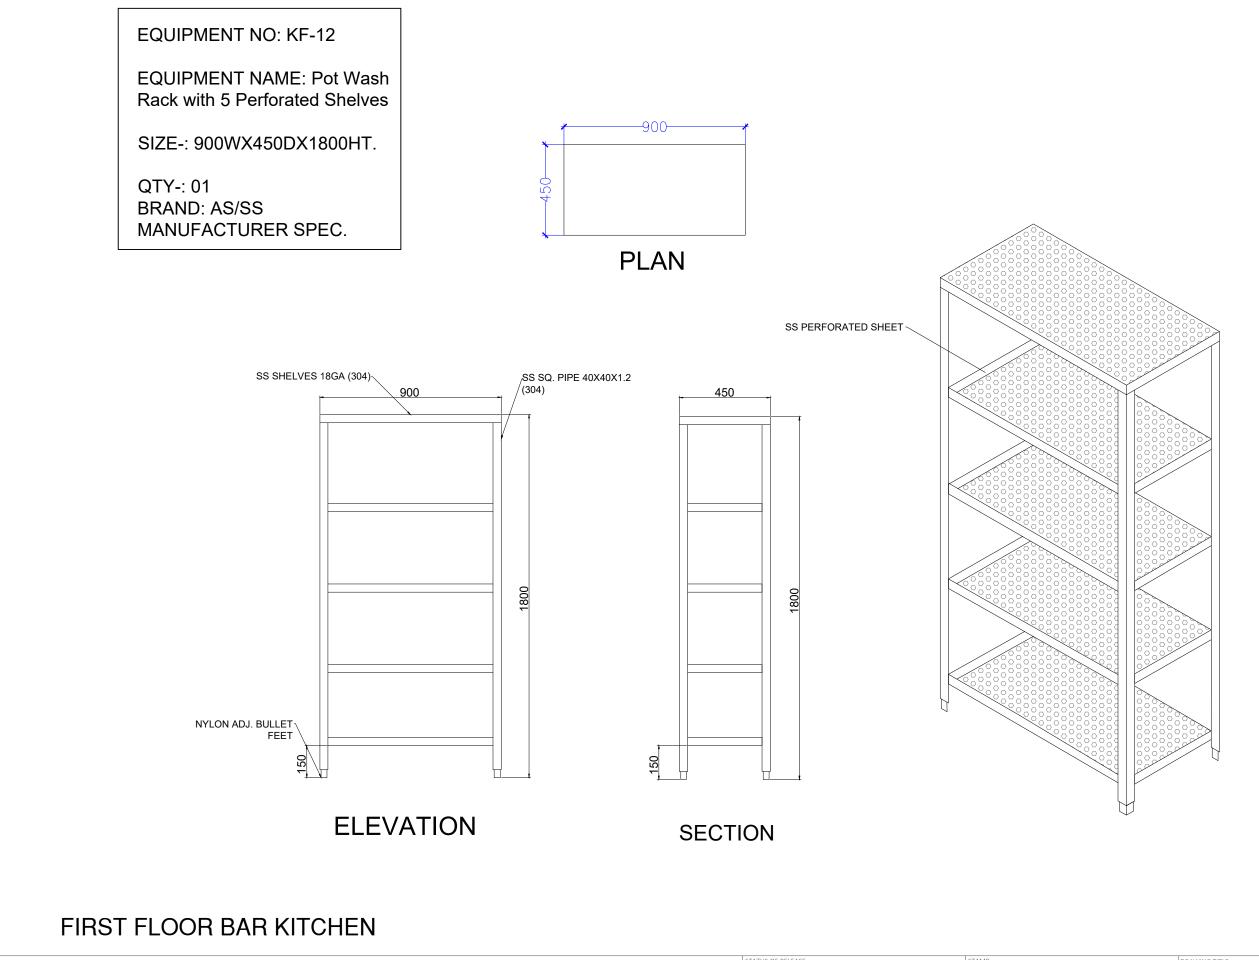

#### #GRUB HUB@UNA Category Wattage(KW) Elec. Point Ht. Drain Gas & GLDS Point Exhaust S. No. | Equipment Dimensions Water Supply Ht. BRAND REMARKS IRST FLOOR BAR KITCHEN SS WORK COUNTER WITH KF-01 UNDER SHELVES (750Wx600Dx850H) 3 Fabrication (750Wx600Dx850H) MICROWAVE OVEN 25 LTRS KF-02 AS/SELECTION 2 1200MM **CELFROST** 1 Boughtout (CELFROST) SS WORK COUNTER WITH KF-03 UNDER SHELVES (450Wx700Dx850H) 5 Fabrication (450Wx700Dx850H) SS WORK COUNTER WITH KF-03A UNDER SHELVES (1050Wx700Dx850H) 1 Fabrication (1050Wx700Dx850H) SS WORK COUNTER WITH KF-03B UNDER SHELVES 1 (550Wx450Dx850H) Fabrication (550Wx450Dx850H) SINGLE TANK DEEP FAT KF-04 2 (365Wx550D) Boughtout 6 300MM/FFL FRYER (365Wx550D) SINGLE BURNER RANGE (600Wx700Dx850H+100 HIGH) KF-05 1 Fabrication (600Wx700Dx850H+100 HIGH) GAS 250MM TWO BURNER RANGE 2 KF-06 (1200Wx700Dx850H+100 HIGH) Fabrication (1200Wx700Dx850H+100 HIGH) 450MM/FFL (RO) GAS 250MM KF-06A EXHAUST HOOD (4300WX900D) 1 CFM-4200 (4300WX900D) Fabrication 1 IN CEILING SS SINK WITH WORK TABLE TOP WITH BACK & SIDE KF-07 (500Wx700Dx850H+200 HIGH) 1 YES Fabrication 450MM/FFL SPLASH (500Wx700Dx850H+200 HIGH) GAS TANDOOR KF-08 (700Wx700Dx850H+100 HIGH) 1 Tandoor (700Wx700Dx850H+100 HIGH) GAS 250MM EXHAUST HOOD (1600WX900D) KF-08A (1600WX900D) 1 IN CEILING CFM-4200 Fabrication 1 UNDERCOUNTER REFERIGERATOR WITH COLD KF-09 BAIN MARIE WITH 1/6x6 GN (1500Wx700Dx850H) 1 Fabrication 0.5 450MM PAN (1500Wx700Dx850H) Bluestar OVERHEAD SHELF KF-09A (1500Wx300D) Fabrication 1 (1500Wx300D) SS DRY STORAGE RACK WITH KF-10 5 SHELVES (900Wx450Dx1800H) 5 Fabrication (900Wx450Dx1800H) DEEP FREEZER 500LTR. (0 KF-11 AS/SELECTION 1 Refrigeration 0.5 1200MM to 4°) Bluestar 1200mm DEEP FREEZER 500LTR. KF-11A AS/SELECTION 1 Refrigeration 0.5 1200MM 20°) Bluestar 1200mm SS POT WASH RACK WITH 5 KF-12 PERFORATED SHELVES (900Wx450Dx1800H) 1 Fabrication (900Wx450Dx1800H) AIR CURTAIN (MITZVAH) 2 (1050WX300D) Boughtout (1050WX300D)