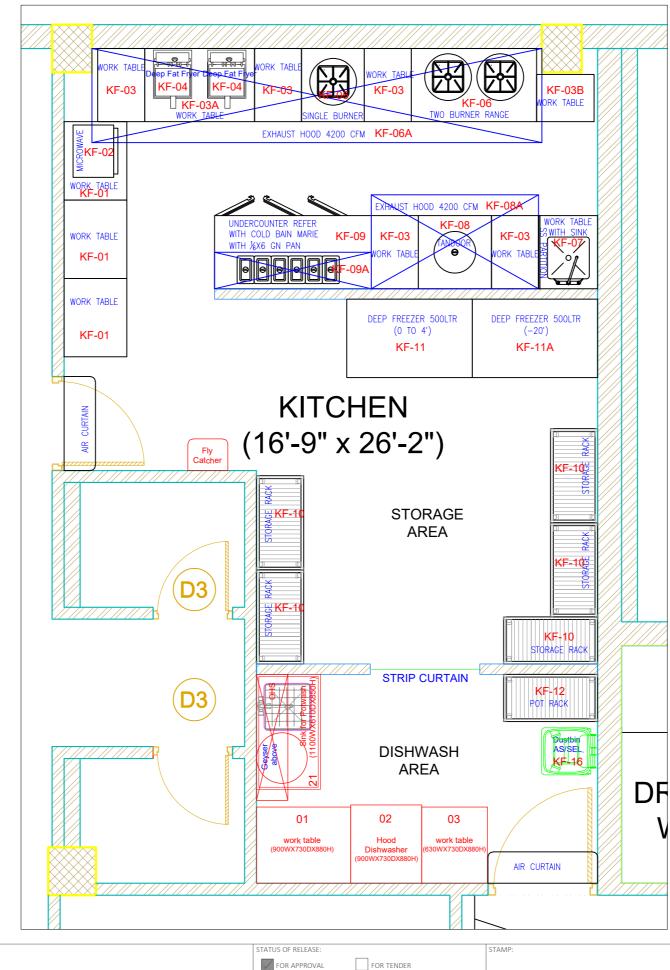

#### #GRUB HUB@UNA Category Wattage(KW) Elec. Point Ht. Drain Gas & GLDS Point Exhaust S. No. | Equipment Dimensions Water Supply Ht. BRAND REMARKS IRST FLOOR BAR KITCHEN SS WORK COUNTER WITH KF-01 UNDER SHELVES (750Wx600Dx850H) 3 Fabrication (750Wx600Dx850H) MICROWAVE OVEN 25 LTRS KF-02 AS/SELECTION 2 1200MM **CELFROST** 1 Boughtout (CELFROST) SS WORK COUNTER WITH KF-03 UNDER SHELVES (450Wx700Dx850H) 5 Fabrication (450Wx700Dx850H) SS WORK COUNTER WITH KF-03A UNDER SHELVES (1050Wx700Dx850H) 1 Fabrication (1050Wx700Dx850H) SS WORK COUNTER WITH KF-03B UNDER SHELVES 1 (550Wx450Dx850H) Fabrication (550Wx450Dx850H) SINGLE TANK DEEP FAT KF-04 2 (365Wx550D) Boughtout 6 300MM/FFL FRYER (365Wx550D) SINGLE BURNER RANGE (600Wx700Dx850H+100 HIGH) KF-05 1 Fabrication (600Wx700Dx850H+100 HIGH) GAS 250MM TWO BURNER RANGE 2 KF-06 (1200Wx700Dx850H+100 HIGH) Fabrication (1200Wx700Dx850H+100 HIGH) 450MM/FFL (RO) GAS 250MM KF-06A EXHAUST HOOD (4300WX900D) 1 CFM-4200 (4300WX900D) Fabrication 1 IN CEILING SS SINK WITH WORK TABLE TOP WITH BACK & SIDE KF-07 (500Wx700Dx850H+200 HIGH) 1 YES Fabrication 450MM/FFL SPLASH (500Wx700Dx850H+200 HIGH) GAS TANDOOR KF-08 (700Wx700Dx850H+100 HIGH) 1 Tandoor (700Wx700Dx850H+100 HIGH) GAS 250MM EXHAUST HOOD (1600WX900D) KF-08A (1600WX900D) 1 IN CEILING CFM-4200 Fabrication 1 UNDERCOUNTER REFERIGERATOR WITH COLD KF-09 BAIN MARIE WITH 1/6x6 GN (1500Wx700Dx850H) 1 Fabrication 0.5 450MM PAN (1500Wx700Dx850H) Bluestar OVERHEAD SHELF KF-09A (1500Wx300D) Fabrication 1 (1500Wx300D) SS DRY STORAGE RACK WITH KF-10 5 SHELVES (900Wx450Dx1800H) 5 Fabrication (900Wx450Dx1800H) DEEP FREEZER 500LTR. (0 KF-11 AS/SELECTION 1 Refrigeration 0.5 1200MM to 4°) Bluestar 1200mm DEEP FREEZER 500LTR. KF-11A AS/SELECTION 1 Refrigeration 0.5 1200MM 20°) Bluestar 1200mm SS POT WASH RACK WITH 5 KF-12 PERFORATED SHELVES (900Wx450Dx1800H) 1 Fabrication (900Wx450Dx1800H) AIR CURTAIN (MITZVAH) 2 (1050WX300D) Boughtout (1050WX300D)