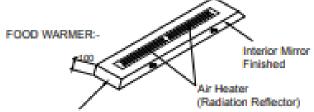

#### INTERIOR OF HOT CABINET/PLATEWARMER:

All vertical interior panels of Hot Cabinet's and Plate Warmers will be constructed of 20 swg 304 Quality, 18/8 Grade Stainless Steel double beeded panels duly insulated with 1" thick glass wool insulation with thermostatic control from 0-110° C. Thermostat is of EGO make (Germany) miniature circuit breaker is to be used for protection. The control panel is die pressed and to be flush with the front. The heating elements at the bottom shall be covered with full size stainless steel perforated panel.

25mm Ø, 16 swg Stainless Steel tubular pipes.

Food warmers:- -

Outer/Inner Body:- 20/22 swg Stainless Steel.

Temp. Indicator.- Special non- clogging electronic indicator with built in power supply with ON/OFF switch on