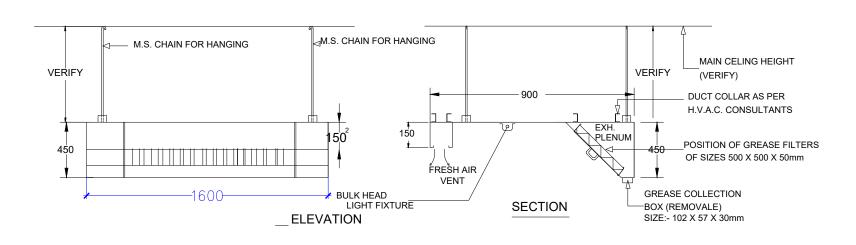

**EQUIPMENT NO: KF-06A** 

**EQUIPMENT NAME: Exhaust** 

Hood

SIZE-: 4300WX900D

QTY-: 01

BRAND: AS/SS

MANUFACTURER SPEC.