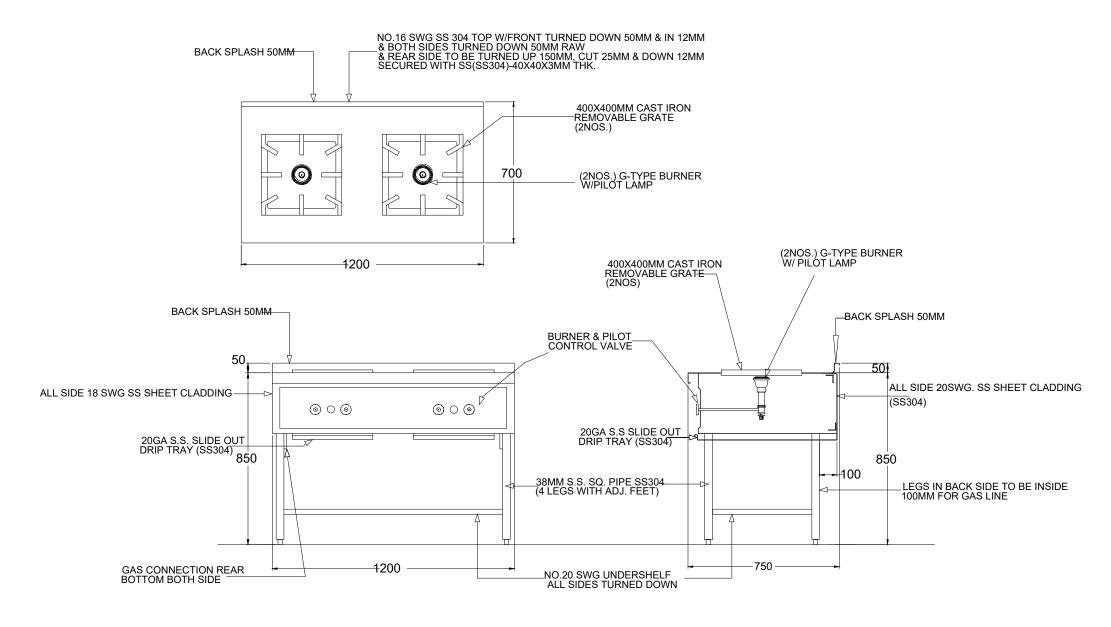

**EQUIPMENT NO: KF-06** 

**EQUIPMENT NAME: Two** 

Burner Range

SIZE-: 1200WX700DX850HT.

QTY-: 01

BRAND: AS/SS

MANUFACTURER SPEC.

FIRST FLOOR BAR KITCHEN

| STATUS O | F RELEAS | E:      |        |             |        | STAMP:         | DRAWING TITLE:                                          |               |               |               |                 |
|----------|----------|---------|--------|-------------|--------|----------------|---------------------------------------------------------|---------------|---------------|---------------|-----------------|
| FOR      | R APPROV | /AL     | FOR TE | NDER        |        |                | UI                                                      | NA FIRST FLOC | OR BAR KITCH  | ΕN            |                 |
| FOR      | R DISCUS | SION    | FOR CO | ONSTRUCTION |        |                | DRAWING TITLE: FIRST FLOOR BAR KITCHEN EQUIPMENT DETAIL |               |               |               |                 |
|          |          |         |        |             |        | UNA FOOD COURT | EC                                                      | ZOTPIVIENT DE | IAIL          |               |                 |
|          |          |         |        |             |        |                | NORTH                                                   |               | DRAWING NO    |               | Rev.            |
|          |          |         |        |             |        | CLIENT NAME:   |                                                         |               |               |               |                 |
|          |          |         |        |             |        | ARCHITECT:     | SCALE                                                   | DATE          | PREP          | CHKD          | APPVD           |
| REV.     | DATE     | PREP BY | CHK BY | APPVD BY    | REMARK | TFS            |                                                         | 13-12-2023    | NIROJ SHRIWAL | NIROJ SHRIWAL | RITUPARN SHARMA |