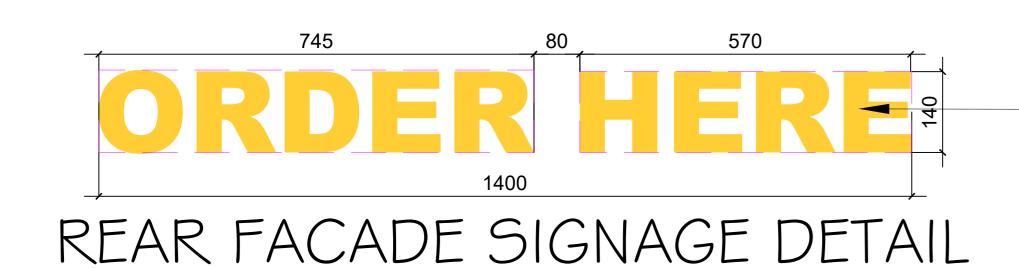

## REAR SIGNAGE DETAIL

50 mm thk.yellow Illuminated 3d acrylic letters from all sides.

-50 mm thk.yellow Illuminated 3d acrylic letters from all sides.