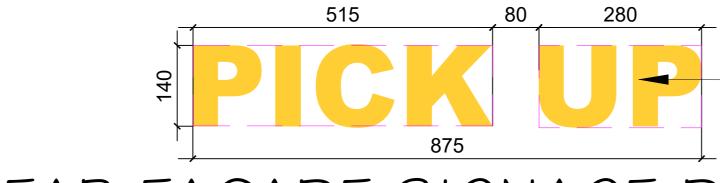

## REAR SIGNAGE DETAIL

50 mm thk.yellow Illuminated 3d acrylic letters from all sides.

-50 mm thk.yellow Illuminated 3d acrylic letters from all sides.