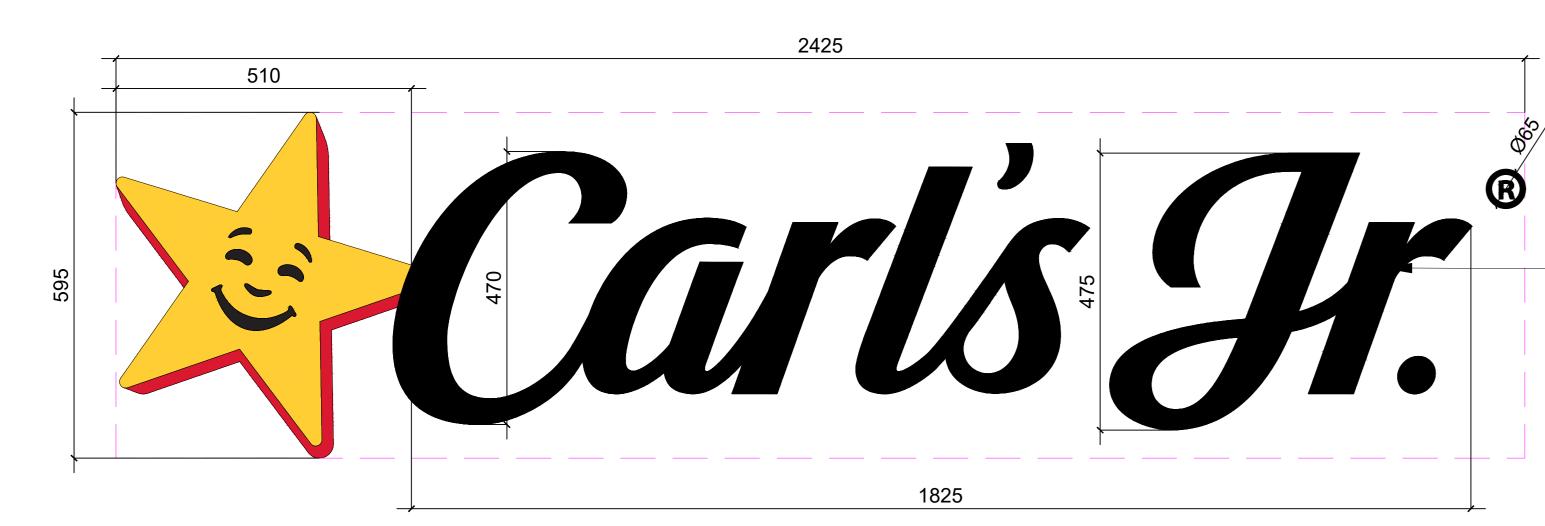

## REAR SIGNAGE DETAIL

-75 mm thk.Illuminated logo with yellow opal polycarbonate molded star & letters with matte black lacquered steel side and back LED red halo.

Illuminated logo with yellow opal polycarbonate molded star & letters with matte black lacquered steel side and back LED red halo.