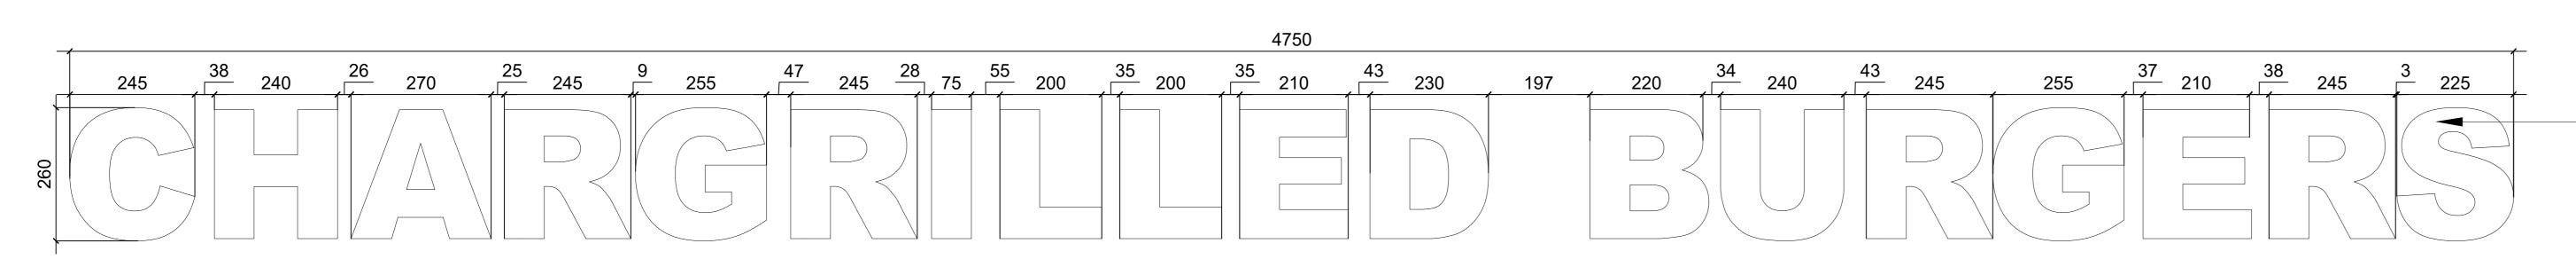

## REAR SIGNAGE DETAIL

50 mm thk.yellow Illuminated 3d acrylic letters from all sides.

-50 mm thk.yellow Illuminated 3d acrylic letters from all sides.