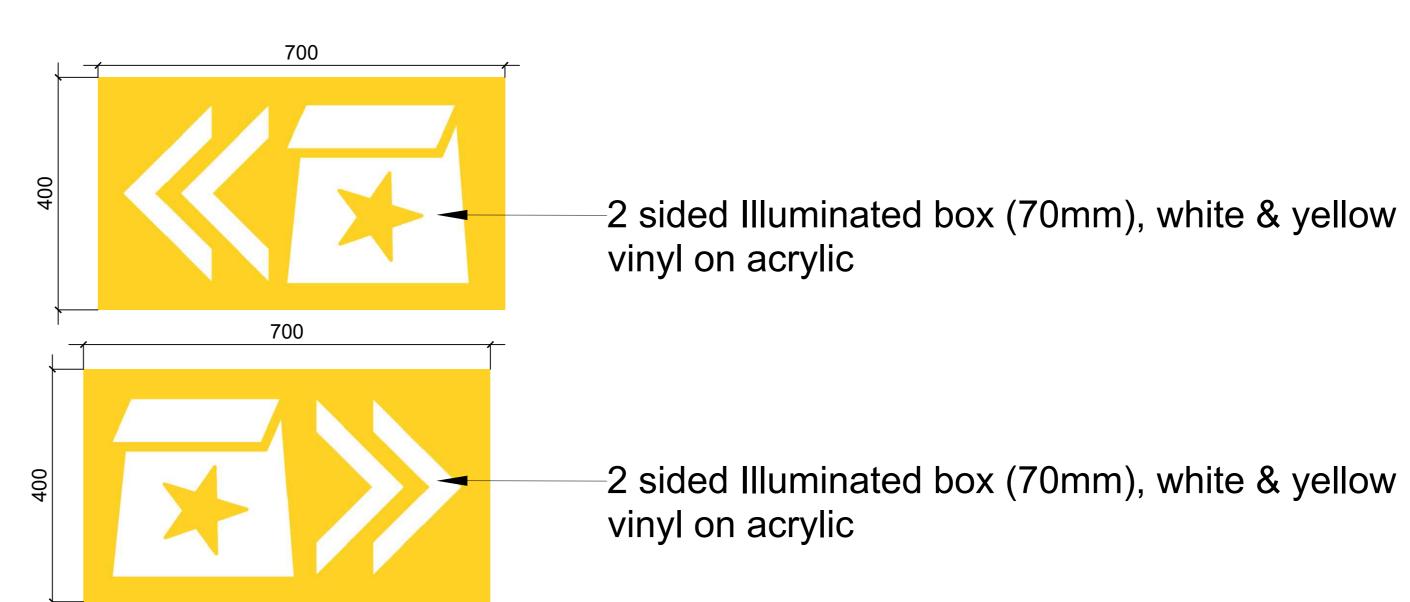

## REAR FACADE SIGNAGE DETAIL

Vinyl on acrylic Color: black for letters, yellow & red for star

ORDER COUNTER SIGNAGE DETAIL

FACADE PILLAR SIGNAGE DETAIL

NOTES:

AND REMAIN OUR SOLE PROPERTY

| 03. |            |                       |       |
|-----|------------|-----------------------|-------|
| 02. | 15-01-2024 | GFC DRAWING ISSUED    | R1    |
| 01. | 30-12-2023 | TENDER DRAWING ISSUED | R0    |
| NO. | DATE       | DESCRIPTION           | REMAR |
|     | -          |                       |       |