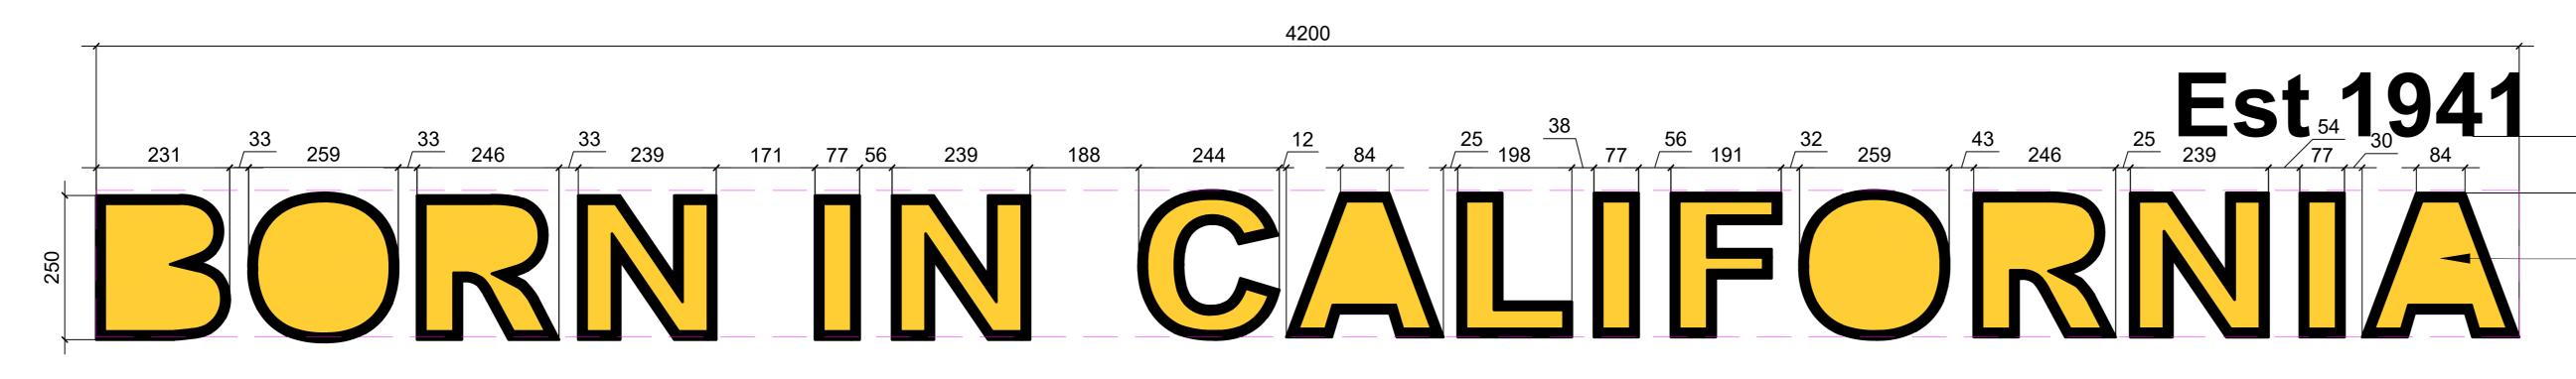

## FACADE SIGNAGE DETAIL

Hand painted yellow letters on wall + 10 mm black painted metal letters (placed 75 mm from the wall)