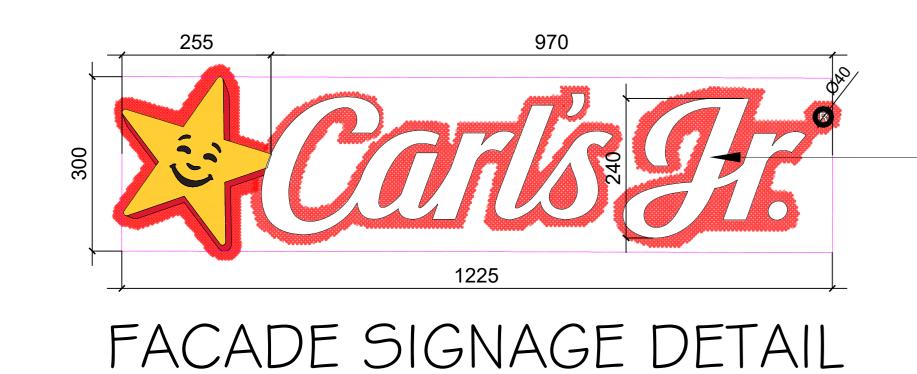

## REAR SIGNAGE DETAIL

-75 mm thk.Illuminated logo with yellow opal polycarbonate molded star & letters with matte black lacquered steel side and back LED red halo.

Illuminated logo with yellow opal polycarbonate molded star & letters with matte black lacquered steel side and back LED red halo.

## REAR FACADE SIGNAGE DETAIL

Vinyl on acrylic Color: black for letters, yellow & red for star

ORDER COUNTER SIGNAGE DETAIL

FACADE PILLAR SIGNAGE DETAIL

NOTES:

AND REMAIN OUR SOLE PROPERTY

| 03. |            |                       |       |
|-----|------------|-----------------------|-------|
| 02. | 15-01-2024 | GFC DRAWING ISSUED    | R1    |
| 01. | 30-12-2023 | TENDER DRAWING ISSUED | R0    |
| NO. | DATE       | DESCRIPTION           | REMAR |
|     | -          |                       |       |