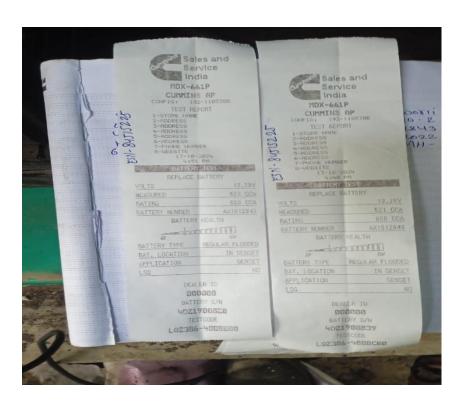

We are recommending to replace 02 Battery on top priority as the battery found weak as per battery health meter report. The health meter report is attached in subsequent slides.

## **Battery Reports:**

## **Recommendation:**

| Sr. No. | ESN      | Battery Part no. | Battery<br>make | Last<br>Replacement<br>Date | Battery<br>Voltage | CCA<br>measured by<br>Meter | Reference<br>(input ) CCA | Remark          |
|---------|----------|------------------|-----------------|-----------------------------|--------------------|-----------------------------|---------------------------|-----------------|
| 1       | 84515225 | AX1012843        | CUMMINS         | 2022                        | 13.29              | 523CCA                      | 650CCA                    | REPLACE BATTERY |
| 2       | 84515225 | AX1012843        | CUMMINS         | 2022                        | 13.26              | 521CCA                      | 650CCA                    | REPLACE BATTERY |