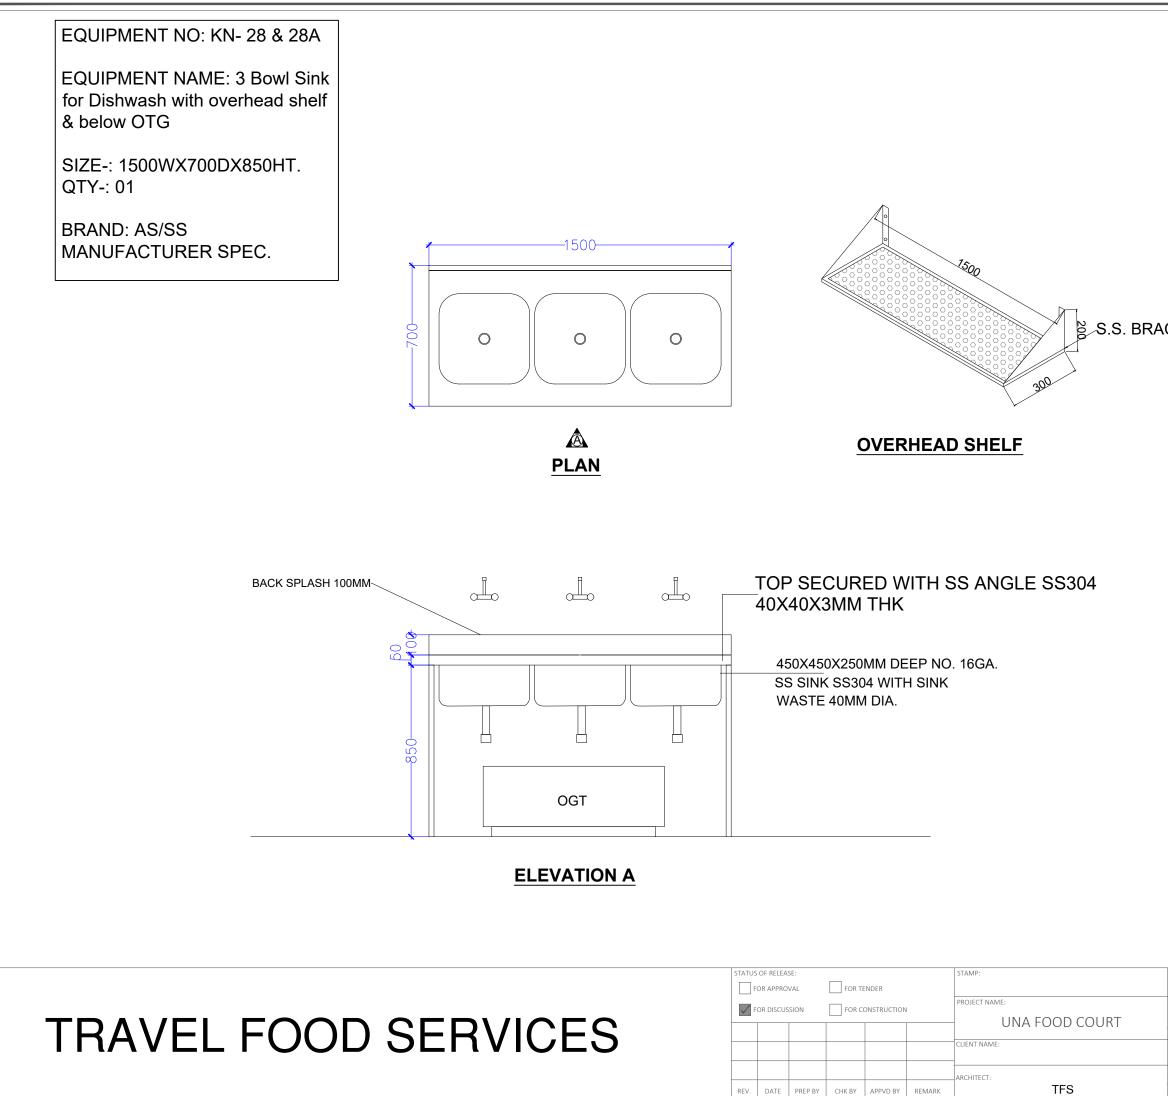

### SINKS:

All Sinks will be constructed of 16 swg 304 quality Stainless Steel with radius corners, argon arc welded, smooth ground and uniformly finished, duly fitted with 38 mm Ø BSP drain coupling and 1½" BSP Ball Valve, and /OR faucet as mentioned in Individual Input listing.

|         |                                                                                      |                            |     | #G            | RUB HUB@U   | NA              |                  |       |                  |          |          |         |
|---------|--------------------------------------------------------------------------------------|----------------------------|-----|---------------|-------------|-----------------|------------------|-------|------------------|----------|----------|---------|
| S. No.  | Equipment                                                                            | Dimensions                 | Qty | Category      | Wattage(KW) | Elec. Point Ht. | Water Supply Ht. | Drain | Gas & GLDS Point | Exhaust  | BRAND    | REMARKS |
| KARIM'S |                                                                                      |                            |     |               |             |                 |                  |       |                  |          |          |         |
| KN-02   | HOT BAIN MARIE WITH 1/3x9 GN<br>PAN (1200Wx700Dx850H)                                | (1200Wx700Dx850H)          | 1   | Fabrication   | 2           | 450MM/FFL       | 450MM/FFL        | YES   |                  |          |          |         |
|         | COLD BAIN MARIE WITH 1/6x6 GN<br>PAN (1200Wx700Dx850H)                               | (1200Wx700Dx850H)          | 1   | Fabrication   | 0.5KW       | 450MM           |                  |       |                  |          |          |         |
| KN-04   | SS WORK COUNTER WITH UNDER<br>SHELVES (450Wx700Dx850H)                               | (450Wx700Dx850H)           | 1   | Fabrication   |             |                 |                  |       |                  |          |          |         |
| KN-04B  | SS WORK COUNTER WITH UNDER<br>SHELVES (450Wx900Dx850H)                               | (450Wx900Dx850H)           | 2   | Fabrication   |             |                 |                  |       |                  |          |          |         |
| KN-09   | UNDER COUNTER REFER WITH<br>WORKING TOP (bluestar)<br>(1500Wx700Dx850H+100 HIGH)     | (1500Wx700Dx850H+100 HIGH) | 1   | Refrigeration | 0.5KW       | 450MM           |                  |       |                  |          | BLUESTAR |         |
| KN-10   | UNDER COUNTER REFER WITH<br>WORKING TOP (bluestar)<br>(1200Wx700Dx850H+100 HIGH)     | (1200Wx700Dx850H+100 HIGH) | 1   | Refrigeration | 0.5KW       | 450MM           |                  |       |                  |          | BLUESTAR |         |
| KN-10A  | OVERHEAD SHELF (1200Wx300D)                                                          | (1200Wx300D)               | 1   | Fabrication   |             |                 |                  |       |                  |          |          |         |
| KN-11   | UNDER COUNTER REFER WITH<br>1/3X5 GN PAN+OHS (bluestar)<br>(900Wx700Dx850H+100 HIGH) | (900Wx700Dx850H+100 HIGH)  | 1   | Refrigeration | 0.5KW       | 450MM           |                  |       |                  |          | BLUESTAR |         |
| KN-11A  | OVERHEAD SHELF (1200Wx300D)                                                          | (900Wx300D)                | 1   | Fabrication   |             |                 |                  |       |                  |          |          |         |
| KN-12   | SS SINK WITH VEG PREP TABLE<br>TOP WITH UNDER SHELF<br>(450Wx700Dx850H+100 HIGH)     | (450Wx700Dx850H+100 HIGH)  | 1   | Fabrication   |             |                 | 450MM/FFL        | YES   |                  |          |          |         |
| KN-13   | REACH IN FREEZER (TWO DOOR) (<br>0 to 4°) TEMP (celfrost)<br>(740Wx830DX2000H)       | (740Wx830DX2000H)          | 1   | Refrigeration | 2           | 1500MM/FFL      |                  |       |                  |          | CELFROST |         |
| KN-14   | REACH IN FREEZER (TWO DOOR) (<br>-20°) TEMP (celfrost)<br>(740Wx830DX2000H)          | (740Wx830DX2000H)          | 1   | Refrigeration | 2           | 1500MM/FFL      |                  |       |                  |          | CELFROST |         |
| KN-15   | GAS TANDOOR<br>(800Wx900Dx850H+100 HIGH)                                             | (800Wx900Dx850H+100 HIGH)  | 1   | Tandoor       |             |                 |                  |       | GAS 250MM        |          |          |         |
| KN-17   | EXHAUST HOOD (4550WX900D)                                                            | (4550WX900D)               | 1   | Fabrication   | 1           | IN CEILING      |                  |       |                  | CFM-3500 |          |         |
| KN-25   | SS DRY STORAGE RACK WITH 5<br>SHELVES                                                | 900Wx450Dx1800H            | 3   | Fabrication   |             |                 |                  |       |                  |          |          |         |
| KN-28   | 3 BOWL POT WASH SINK<br>(1500Wx700Dx850H+200 HIGH)                                   | (1500Wx700Dx850H+200 HIGH) | 1   | Fabrication   |             |                 | 1200MM (H/C)-2+2 | YES   |                  |          |          |         |
| KN-28A  | WALL MOUNTED POT RACK SHELF<br>(1500Wx300D)                                          | (1500Wx300D)               | 1   | Fabrication   |             |                 |                  |       |                  |          |          |         |
| KN-29   | SS TABLE FOR DIRTY DISH<br>LANDING (1200Wx700Dx850H)                                 | (1200Wx700Dx850H)          | 1   | Fabrication   |             |                 |                  |       |                  |          |          |         |
| KN-29A  | WALL MOUNTED POT RACK SHELF<br>(1200Wx300D)                                          | (1200Wx300D)               | 1   | Fabrication   |             |                 |                  |       |                  |          |          |         |
| KN-30   | SS DUSTBIN BELOW<br>(450Wx450Dx750H)                                                 | (450Wx450Dx750H)           | 1   | Fabrication   |             |                 |                  |       |                  |          |          |         |