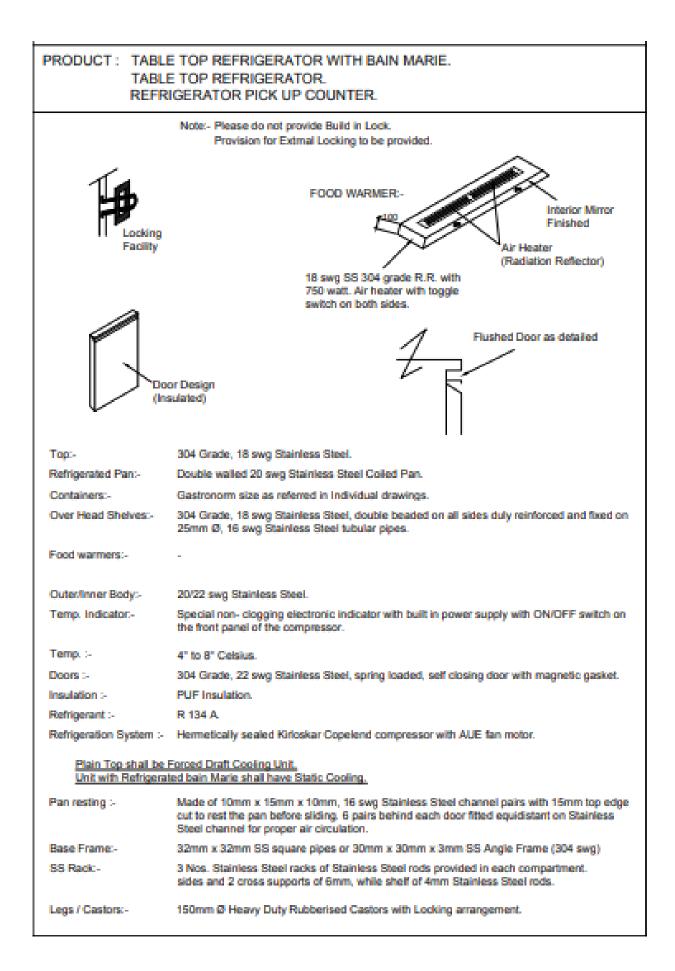

#### BAIN MARIEWATER CHAMBER AND GN PANS .:

Made from 18 swg Stainless Steel 304, radius corner construction argon arc welded fitted with 25 mm Ø BSP lever operated drain valve for easy drain out and provided with cavity to house water immersion heater for efficient heating & duly insulated suitably. The unit will have a water sensor. The G/N pan used will be Imported and each with flat lid. (if possible to have cut for ladle)

#### INTERIOR OF HOT CABINET/PLATEWARMER:

All vertical interior panels of Hot Cabinet's and Plate Warmers will be constructed of 20 swg 304 Quality, 18/8 Grade Stainless Steel double beeded panels duly insulated with 1" thick glass wool insulation with thermostatic control from 0-110° C. Thermostat is of EGO make (Germany) miniature circuit breaker is to be used for protection. The control panel is die pressed and to be flush with the front. The heating elements at the bottom shall be covered with full size stainless steel perforated panel.

#### SLIDING DOORS:

Wherever provided to Ambient Cabinets as Non - Insulated the same will be constructed of 18 swg Stainless Steel 304, beeded panels and Insulated doors will be constructed of 20 swg Stainless Steel 304, beeded sandwiched panels duly mounted on top hung easy rolling nylon rollers and Stainless Steel guiding rails below.

#### FREEZING EQUIPMENT

All frameworks will be Stainless Steel angle duly covered with 20 swg Stainless Steel Salem quality. Inner 22 swg 304 quality with PUF insulation fitted with Kirloskar hermetically sealed compressor.