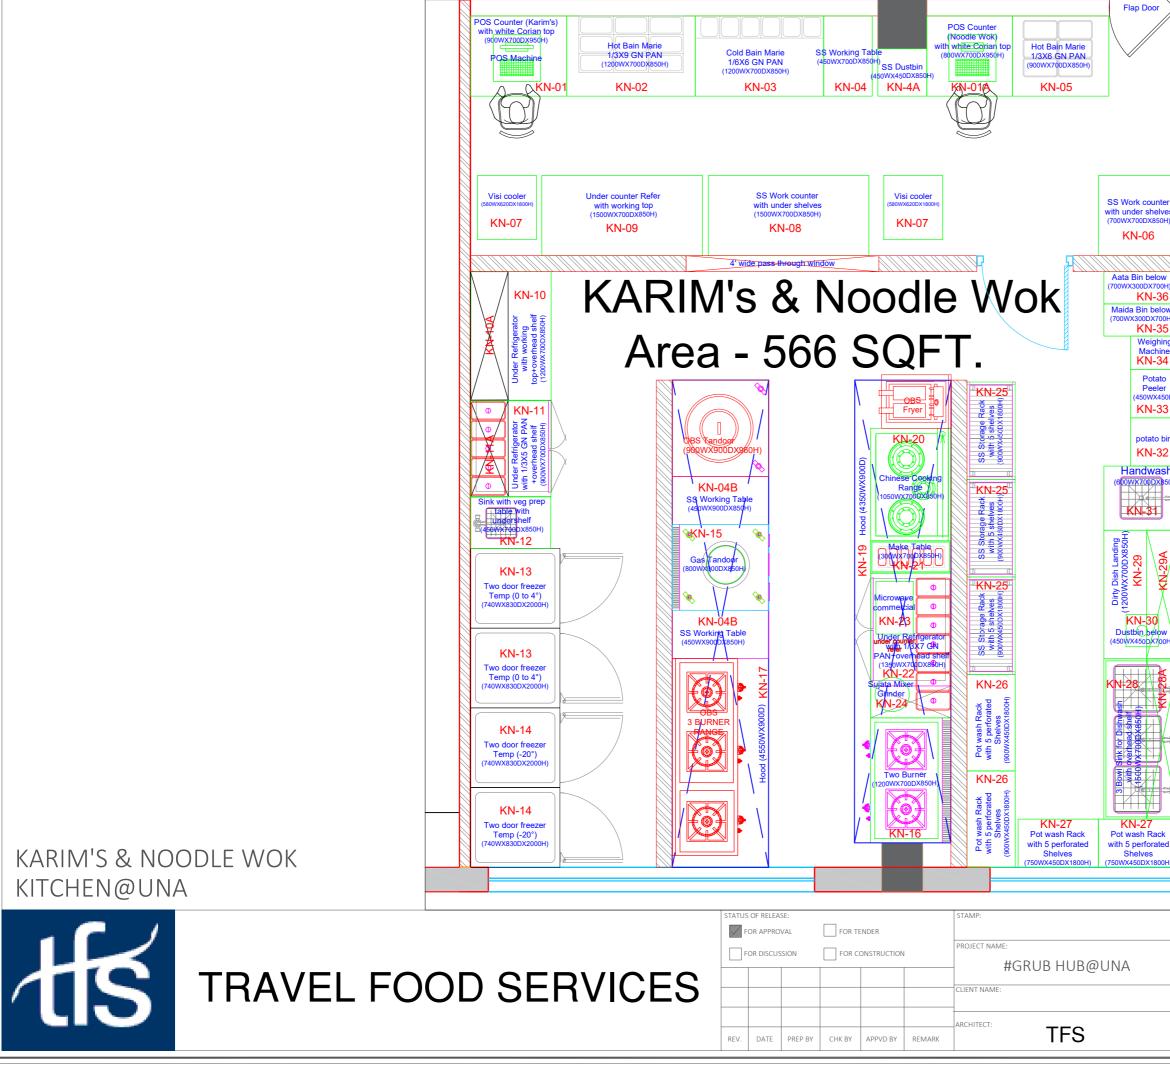

|         |                                                                                      |                            |     | #G            | RUB HUB@U   | NA              |                  |       |                  |          |          |         |
|---------|--------------------------------------------------------------------------------------|----------------------------|-----|---------------|-------------|-----------------|------------------|-------|------------------|----------|----------|---------|
| S. No.  | Equipment                                                                            | Dimensions                 | Qty | Category      | Wattage(KW) | Elec. Point Ht. | Water Supply Ht. | Drain | Gas & GLDS Point | Exhaust  | BRAND    | REMARKS |
| KARIM'S |                                                                                      |                            |     |               |             |                 |                  |       |                  |          |          |         |
| KN-02   | HOT BAIN MARIE WITH 1/3x9 GN<br>PAN (1200Wx700Dx850H)                                | (1200Wx700Dx850H)          | 1   | Fabrication   | 2           | 450MM/FFL       | 450MM/FFL        | YES   |                  |          |          |         |
|         | COLD BAIN MARIE WITH 1/6x6 GN<br>PAN (1200Wx700Dx850H)                               | (1200Wx700Dx850H)          | 1   | Fabrication   | 0.5KW       | 450MM           |                  |       |                  |          |          |         |
| KN-04   | SS WORK COUNTER WITH UNDER<br>SHELVES (450Wx700Dx850H)                               | (450Wx700Dx850H)           | 1   | Fabrication   |             |                 |                  |       |                  |          |          |         |
| KN-04B  | SS WORK COUNTER WITH UNDER<br>SHELVES (450Wx900Dx850H)                               | (450Wx900Dx850H)           | 2   | Fabrication   |             |                 |                  |       |                  |          |          |         |
| KN-09   | UNDER COUNTER REFER WITH<br>WORKING TOP (bluestar)<br>(1500Wx700Dx850H+100 HIGH)     | (1500Wx700Dx850H+100 HIGH) | 1   | Refrigeration | 0.5KW       | 450MM           |                  |       |                  |          | BLUESTAR |         |
| KN-10   | UNDER COUNTER REFER WITH<br>WORKING TOP (bluestar)<br>(1200Wx700Dx850H+100 HIGH)     | (1200Wx700Dx850H+100 HIGH) | 1   | Refrigeration | 0.5KW       | 450MM           |                  |       |                  |          | BLUESTAR |         |
| KN-10A  | OVERHEAD SHELF (1200Wx300D)                                                          | (1200Wx300D)               | 1   | Fabrication   |             |                 |                  |       |                  |          |          |         |
| KN-11   | UNDER COUNTER REFER WITH<br>1/3X5 GN PAN+OHS (bluestar)<br>(900Wx700Dx850H+100 HIGH) | (900Wx700Dx850H+100 HIGH)  | 1   | Refrigeration | 0.5KW       | 450MM           |                  |       |                  |          | BLUESTAR |         |
| KN-11A  | OVERHEAD SHELF (1200Wx300D)                                                          | (900Wx300D)                | 1   | Fabrication   |             |                 |                  |       |                  |          |          |         |
| KN-12   | SS SINK WITH VEG PREP TABLE<br>TOP WITH UNDER SHELF<br>(450Wx700Dx850H+100 HIGH)     | (450Wx700Dx850H+100 HIGH)  | 1   | Fabrication   |             |                 | 450MM/FFL        | YES   |                  |          |          |         |
| KN-13   | REACH IN FREEZER (TWO DOOR) (<br>0 to 4°) TEMP (celfrost)<br>(740Wx830DX2000H)       | (740Wx830DX2000H)          | 1   | Refrigeration | 2           | 1500MM/FFL      |                  |       |                  |          | CELFROST |         |
| KN-14   | REACH IN FREEZER (TWO DOOR) (<br>-20°) TEMP (celfrost)<br>(740Wx830DX2000H)          | (740Wx830DX2000H)          | 1   | Refrigeration | 2           | 1500MM/FFL      |                  |       |                  |          | CELFROST |         |
| KN-15   | GAS TANDOOR<br>(800Wx900Dx850H+100 HIGH)                                             | (800Wx900Dx850H+100 HIGH)  | 1   | Tandoor       |             |                 |                  |       | GAS 250MM        |          |          |         |
| KN-17   | EXHAUST HOOD (4550WX900D)                                                            | (4550WX900D)               | 1   | Fabrication   | 1           | IN CEILING      |                  |       |                  | CFM-3500 |          |         |
| KN-25   | SS DRY STORAGE RACK WITH 5<br>SHELVES                                                | 900Wx450Dx1800H            | 3   | Fabrication   |             |                 |                  |       |                  |          |          |         |
| KN-28   | 3 BOWL POT WASH SINK<br>(1500Wx700Dx850H+200 HIGH)                                   | (1500Wx700Dx850H+200 HIGH) | 1   | Fabrication   |             |                 | 1200MM (H/C)-2+2 | YES   |                  |          |          |         |
| KN-28A  | WALL MOUNTED POT RACK SHELF<br>(1500Wx300D)                                          | (1500Wx300D)               | 1   | Fabrication   |             |                 |                  |       |                  |          |          |         |
| KN-29   | SS TABLE FOR DIRTY DISH<br>LANDING (1200Wx700Dx850H)                                 | (1200Wx700Dx850H)          | 1   | Fabrication   |             |                 |                  |       |                  |          |          |         |
| KN-29A  | WALL MOUNTED POT RACK SHELF<br>(1200Wx300D)                                          | (1200Wx300D)               | 1   | Fabrication   |             |                 |                  |       |                  |          |          |         |
| KN-30   | SS DUSTBIN BELOW<br>(450Wx450Dx750H)                                                 | (450Wx450Dx750H)           | 1   | Fabrication   |             |                 |                  |       |                  |          |          |         |