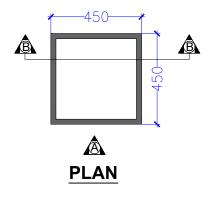

## EQUIPMENT NO: KN-12

EQUIPMENT NAME: Sink with veg prep table with under shelf

SIZE-: 450WX700X850HT.

QTY-: 01 BRAND: AS/SS MANUFACTURER SPEC.