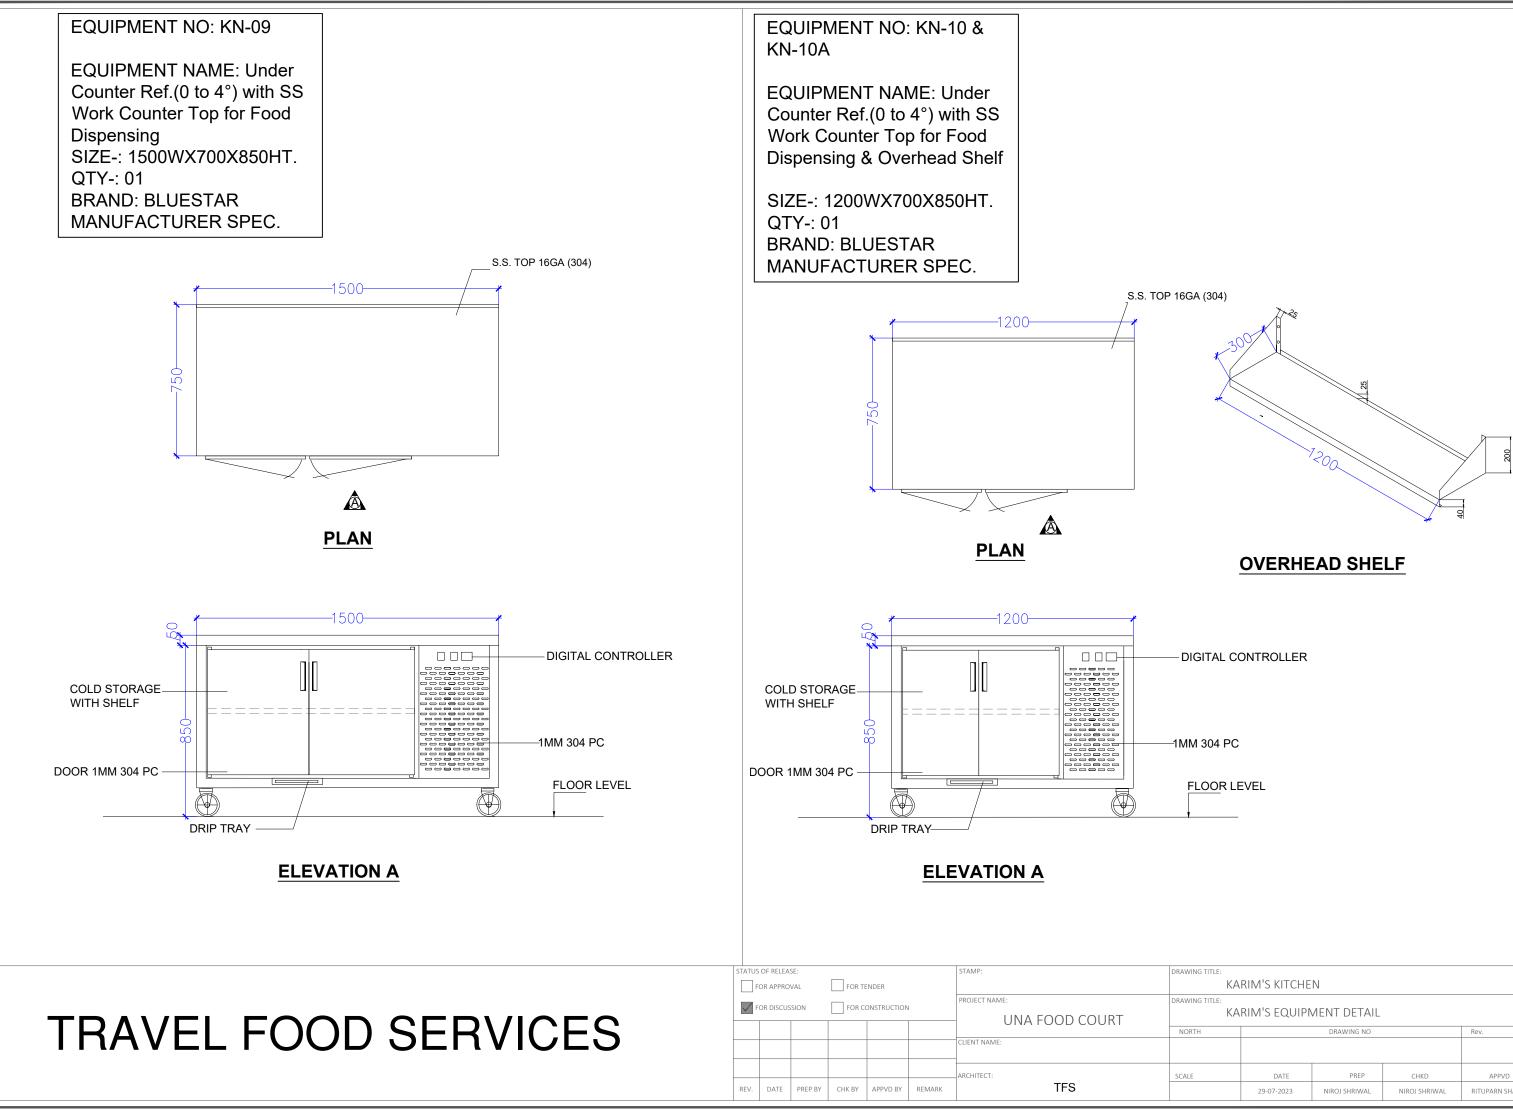

#### OVERHEAD SHELVES:

Wherever provided will be made of 18 swg Stainless Steel 304 double beeded on all sides duly reinforced and fixed on 25mm x 25 mm 16 swg Stainless Steel pipes at the height specified and reinforced with 20mm x 60mm x 20mm 16 swg Stainless Steel channels.

|         |                                                                                      |                            |     | #G            | RUB HUB@U   | NA              |                  |       |                  |          |          |         |
|---------|--------------------------------------------------------------------------------------|----------------------------|-----|---------------|-------------|-----------------|------------------|-------|------------------|----------|----------|---------|
| S. No.  | Equipment                                                                            | Dimensions                 | Qty | Category      | Wattage(KW) | Elec. Point Ht. | Water Supply Ht. | Drain | Gas & GLDS Point | Exhaust  | BRAND    | REMARKS |
| KARIM'S |                                                                                      |                            |     |               |             |                 |                  |       |                  |          |          |         |
| KN-02   | HOT BAIN MARIE WITH 1/3x9 GN<br>PAN (1200Wx700Dx850H)                                | (1200Wx700Dx850H)          | 1   | Fabrication   | 2           | 450MM/FFL       | 450MM/FFL        | YES   |                  |          |          |         |
|         | COLD BAIN MARIE WITH 1/6x6 GN<br>PAN (1200Wx700Dx850H)                               | (1200Wx700Dx850H)          | 1   | Fabrication   | 0.5KW       | 450MM           |                  |       |                  |          |          |         |
| KN-04   | SS WORK COUNTER WITH UNDER<br>SHELVES (450Wx700Dx850H)                               | (450Wx700Dx850H)           | 1   | Fabrication   |             |                 |                  |       |                  |          |          |         |
| KN-04B  | SS WORK COUNTER WITH UNDER<br>SHELVES (450Wx900Dx850H)                               | (450Wx900Dx850H)           | 2   | Fabrication   |             |                 |                  |       |                  |          |          |         |
| KN-09   | UNDER COUNTER REFER WITH<br>WORKING TOP (bluestar)<br>(1500Wx700Dx850H+100 HIGH)     | (1500Wx700Dx850H+100 HIGH) | 1   | Refrigeration | 0.5KW       | 450MM           |                  |       |                  |          | BLUESTAR |         |
| KN-10   | UNDER COUNTER REFER WITH<br>WORKING TOP (bluestar)<br>(1200Wx700Dx850H+100 HIGH)     | (1200Wx700Dx850H+100 HIGH) | 1   | Refrigeration | 0.5KW       | 450MM           |                  |       |                  |          | BLUESTAR |         |
| KN-10A  | OVERHEAD SHELF (1200Wx300D)                                                          | (1200Wx300D)               | 1   | Fabrication   |             |                 |                  |       |                  |          |          |         |
| KN-11   | UNDER COUNTER REFER WITH<br>1/3X5 GN PAN+OHS (bluestar)<br>(900Wx700Dx850H+100 HIGH) | (900Wx700Dx850H+100 HIGH)  | 1   | Refrigeration | 0.5KW       | 450MM           |                  |       |                  |          | BLUESTAR |         |
| KN-11A  | OVERHEAD SHELF (1200Wx300D)                                                          | (900Wx300D)                | 1   | Fabrication   |             |                 |                  |       |                  |          |          |         |
| KN-12   | SS SINK WITH VEG PREP TABLE<br>TOP WITH UNDER SHELF<br>(450Wx700Dx850H+100 HIGH)     | (450Wx700Dx850H+100 HIGH)  | 1   | Fabrication   |             |                 | 450MM/FFL        | YES   |                  |          |          |         |
| KN-13   | REACH IN FREEZER (TWO DOOR) (<br>0 to 4°) TEMP (celfrost)<br>(740Wx830DX2000H)       | (740Wx830DX2000H)          | 1   | Refrigeration | 2           | 1500MM/FFL      |                  |       |                  |          | CELFROST |         |
| KN-14   | REACH IN FREEZER (TWO DOOR) (<br>-20°) TEMP (celfrost)<br>(740Wx830DX2000H)          | (740Wx830DX2000H)          | 1   | Refrigeration | 2           | 1500MM/FFL      |                  |       |                  |          | CELFROST |         |
| KN-15   | GAS TANDOOR<br>(800Wx900Dx850H+100 HIGH)                                             | (800Wx900Dx850H+100 HIGH)  | 1   | Tandoor       |             |                 |                  |       | GAS 250MM        |          |          |         |
| KN-17   | EXHAUST HOOD (4550WX900D)                                                            | (4550WX900D)               | 1   | Fabrication   | 1           | IN CEILING      |                  |       |                  | CFM-3500 |          |         |
| KN-25   | SS DRY STORAGE RACK WITH 5<br>SHELVES                                                | 900Wx450Dx1800H            | 3   | Fabrication   |             |                 |                  |       |                  |          |          |         |
| KN-28   | 3 BOWL POT WASH SINK<br>(1500Wx700Dx850H+200 HIGH)                                   | (1500Wx700Dx850H+200 HIGH) | 1   | Fabrication   |             |                 | 1200MM (H/C)-2+2 | YES   |                  |          |          |         |
| KN-28A  | WALL MOUNTED POT RACK SHELF<br>(1500Wx300D)                                          | (1500Wx300D)               | 1   | Fabrication   |             |                 |                  |       |                  |          |          |         |
| KN-29   | SS TABLE FOR DIRTY DISH<br>LANDING (1200Wx700Dx850H)                                 | (1200Wx700Dx850H)          | 1   | Fabrication   |             |                 |                  |       |                  |          |          |         |
| KN-29A  | WALL MOUNTED POT RACK SHELF<br>(1200Wx300D)                                          | (1200Wx300D)               | 1   | Fabrication   |             |                 |                  |       |                  |          |          |         |
| KN-30   | SS DUSTBIN BELOW<br>(450Wx450Dx750H)                                                 | (450Wx450Dx750H)           | 1   | Fabrication   |             |                 |                  |       |                  |          |          |         |