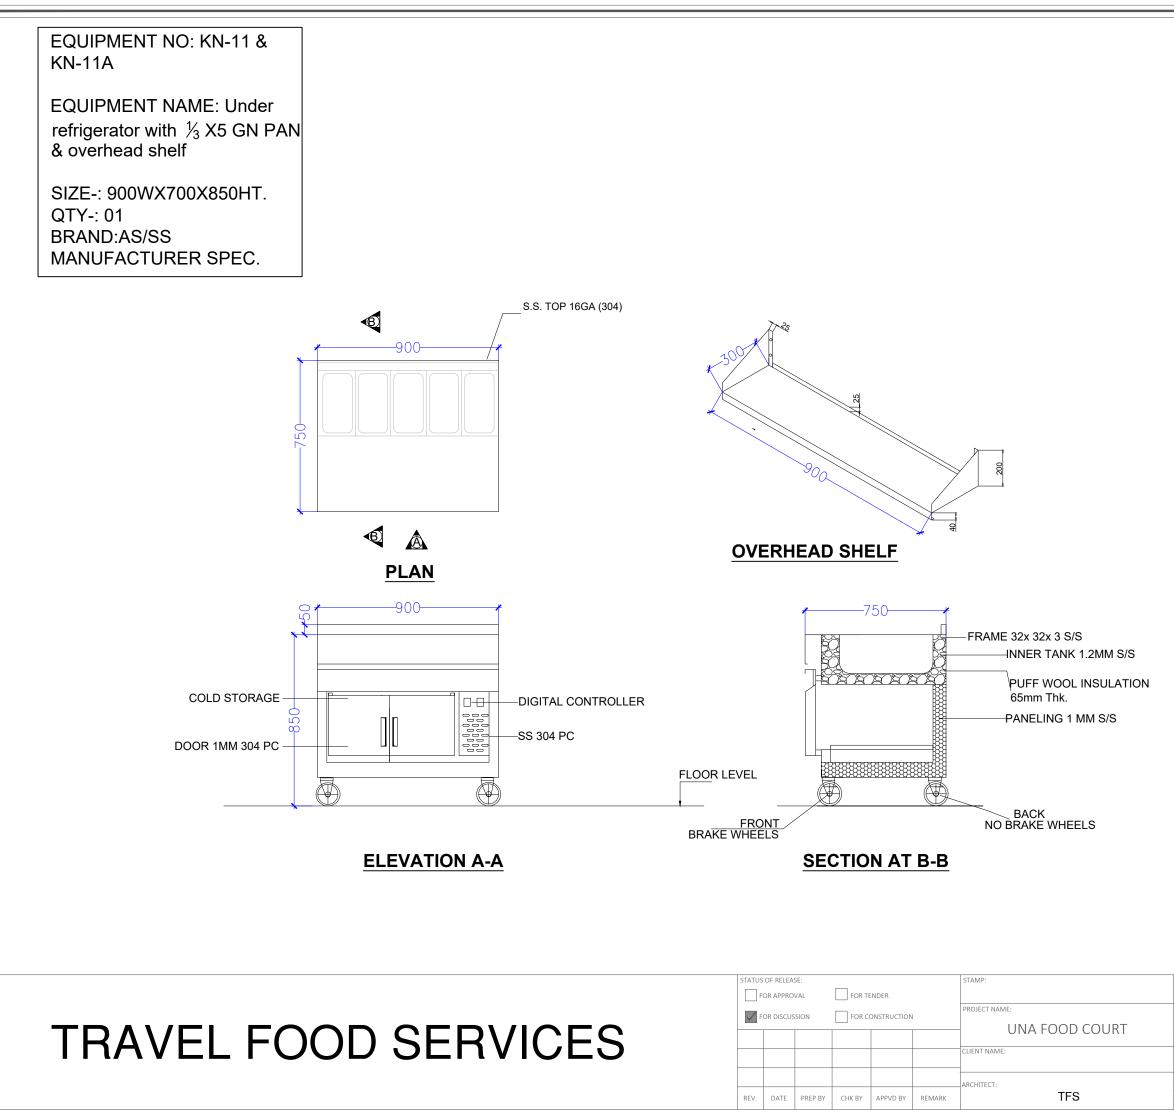

#### OVERHEAD SHELVES:

Wherever provided will be made of 18 swg Stainless Steel 304 double beeded on all sides duly reinforced and fixed on 25mm x 25 mm 16 swg Stainless Steel pipes at the height specified and reinforced with 20mm x 60mm x 20mm 16 swg Stainless Steel channels.

#### FREEZING EQUIPMENT

All frameworks will be Stainless Steel angle duly covered with 20 swg Stainless Steel Salem quality. Inner 22 swg 304 quality with PUF insulation fitted with Kirloskar hermetically sealed compressor.

|         |                                                                                      |                            |     | #G            | RUB HUB@U   | NA              |                  |       |                  |          |          |         |
|---------|--------------------------------------------------------------------------------------|----------------------------|-----|---------------|-------------|-----------------|------------------|-------|------------------|----------|----------|---------|
| S. No.  | Equipment                                                                            | Dimensions                 | Qty | Category      | Wattage(KW) | Elec. Point Ht. | Water Supply Ht. | Drain | Gas & GLDS Point | Exhaust  | BRAND    | REMARKS |
| KARIM'S |                                                                                      |                            |     |               |             |                 |                  |       |                  |          |          |         |
| KN-02   | HOT BAIN MARIE WITH 1/3x9 GN<br>PAN (1200Wx700Dx850H)                                | (1200Wx700Dx850H)          | 1   | Fabrication   | 2           | 450MM/FFL       | 450MM/FFL        | YES   |                  |          |          |         |
|         | COLD BAIN MARIE WITH 1/6x6 GN<br>PAN (1200Wx700Dx850H)                               | (1200Wx700Dx850H)          | 1   | Fabrication   | 0.5KW       | 450MM           |                  |       |                  |          |          |         |
| KN-04   | SS WORK COUNTER WITH UNDER<br>SHELVES (450Wx700Dx850H)                               | (450Wx700Dx850H)           | 1   | Fabrication   |             |                 |                  |       |                  |          |          |         |
| KN-04B  | SS WORK COUNTER WITH UNDER<br>SHELVES (450Wx900Dx850H)                               | (450Wx900Dx850H)           | 2   | Fabrication   |             |                 |                  |       |                  |          |          |         |
| KN-09   | UNDER COUNTER REFER WITH<br>WORKING TOP (bluestar)<br>(1500Wx700Dx850H+100 HIGH)     | (1500Wx700Dx850H+100 HIGH) | 1   | Refrigeration | 0.5KW       | 450MM           |                  |       |                  |          | BLUESTAR |         |
| KN-10   | UNDER COUNTER REFER WITH<br>WORKING TOP (bluestar)<br>(1200Wx700Dx850H+100 HIGH)     | (1200Wx700Dx850H+100 HIGH) | 1   | Refrigeration | 0.5KW       | 450MM           |                  |       |                  |          | BLUESTAR |         |
| KN-10A  | OVERHEAD SHELF (1200Wx300D)                                                          | (1200Wx300D)               | 1   | Fabrication   |             |                 |                  |       |                  |          |          |         |
| KN-11   | UNDER COUNTER REFER WITH<br>1/3X5 GN PAN+OHS (bluestar)<br>(900Wx700Dx850H+100 HIGH) | (900Wx700Dx850H+100 HIGH)  | 1   | Refrigeration | 0.5KW       | 450MM           |                  |       |                  |          | BLUESTAR |         |
| KN-11A  | OVERHEAD SHELF (1200Wx300D)                                                          | (900Wx300D)                | 1   | Fabrication   |             |                 |                  |       |                  |          |          |         |
| KN-12   | SS SINK WITH VEG PREP TABLE<br>TOP WITH UNDER SHELF<br>(450Wx700Dx850H+100 HIGH)     | (450Wx700Dx850H+100 HIGH)  | 1   | Fabrication   |             |                 | 450MM/FFL        | YES   |                  |          |          |         |
| KN-13   | REACH IN FREEZER (TWO DOOR) (<br>0 to 4°) TEMP (celfrost)<br>(740Wx830DX2000H)       | (740Wx830DX2000H)          | 1   | Refrigeration | 2           | 1500MM/FFL      |                  |       |                  |          | CELFROST |         |
| KN-14   | REACH IN FREEZER (TWO DOOR) (<br>-20°) TEMP (celfrost)<br>(740Wx830DX2000H)          | (740Wx830DX2000H)          | 1   | Refrigeration | 2           | 1500MM/FFL      |                  |       |                  |          | CELFROST |         |
| KN-15   | GAS TANDOOR<br>(800Wx900Dx850H+100 HIGH)                                             | (800Wx900Dx850H+100 HIGH)  | 1   | Tandoor       |             |                 |                  |       | GAS 250MM        |          |          |         |
| KN-17   | EXHAUST HOOD (4550WX900D)                                                            | (4550WX900D)               | 1   | Fabrication   | 1           | IN CEILING      |                  |       |                  | CFM-3500 |          |         |
| KN-25   | SS DRY STORAGE RACK WITH 5<br>SHELVES                                                | 900Wx450Dx1800H            | 3   | Fabrication   |             |                 |                  |       |                  |          |          |         |
| KN-28   | 3 BOWL POT WASH SINK<br>(1500Wx700Dx850H+200 HIGH)                                   | (1500Wx700Dx850H+200 HIGH) | 1   | Fabrication   |             |                 | 1200MM (H/C)-2+2 | YES   |                  |          |          |         |
| KN-28A  | WALL MOUNTED POT RACK SHELF<br>(1500Wx300D)                                          | (1500Wx300D)               | 1   | Fabrication   |             |                 |                  |       |                  |          |          |         |
| KN-29   | SS TABLE FOR DIRTY DISH<br>LANDING (1200Wx700Dx850H)                                 | (1200Wx700Dx850H)          | 1   | Fabrication   |             |                 |                  |       |                  |          |          |         |
| KN-29A  | WALL MOUNTED POT RACK SHELF<br>(1200Wx300D)                                          | (1200Wx300D)               | 1   | Fabrication   |             |                 |                  |       |                  |          |          |         |
| KN-30   | SS DUSTBIN BELOW<br>(450Wx450Dx750H)                                                 | (450Wx450Dx750H)           | 1   | Fabrication   |             |                 |                  |       |                  |          |          |         |