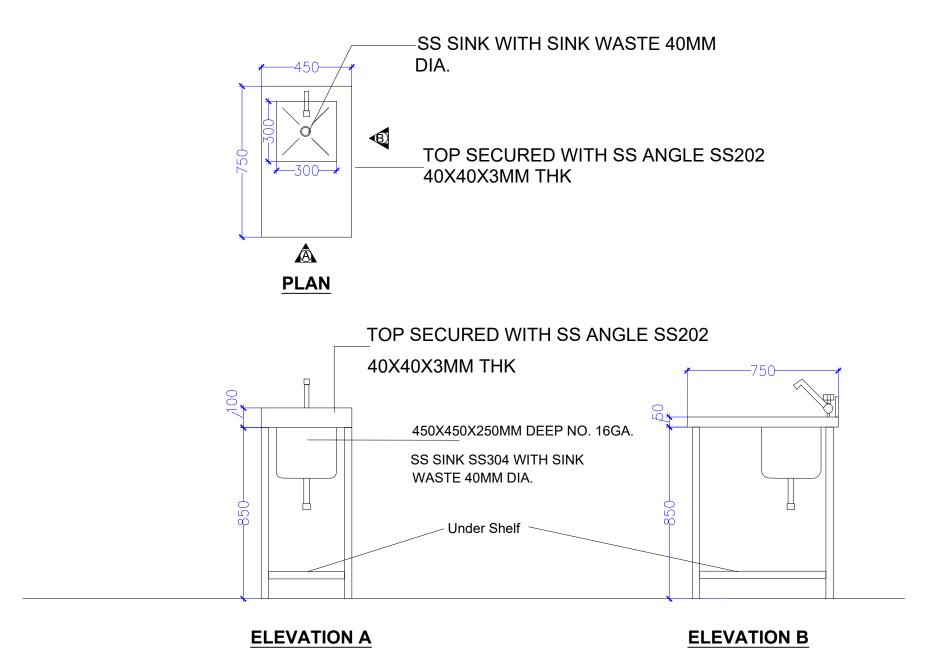

## EQUIPMENT NO: KN-12

EQUIPMENT NAME: Sink with veg prep table with under shelf

SIZE-: 450WX700X850HT.

QTY-: 01 BRAND: AS/SS MANUFACTURER SPEC.