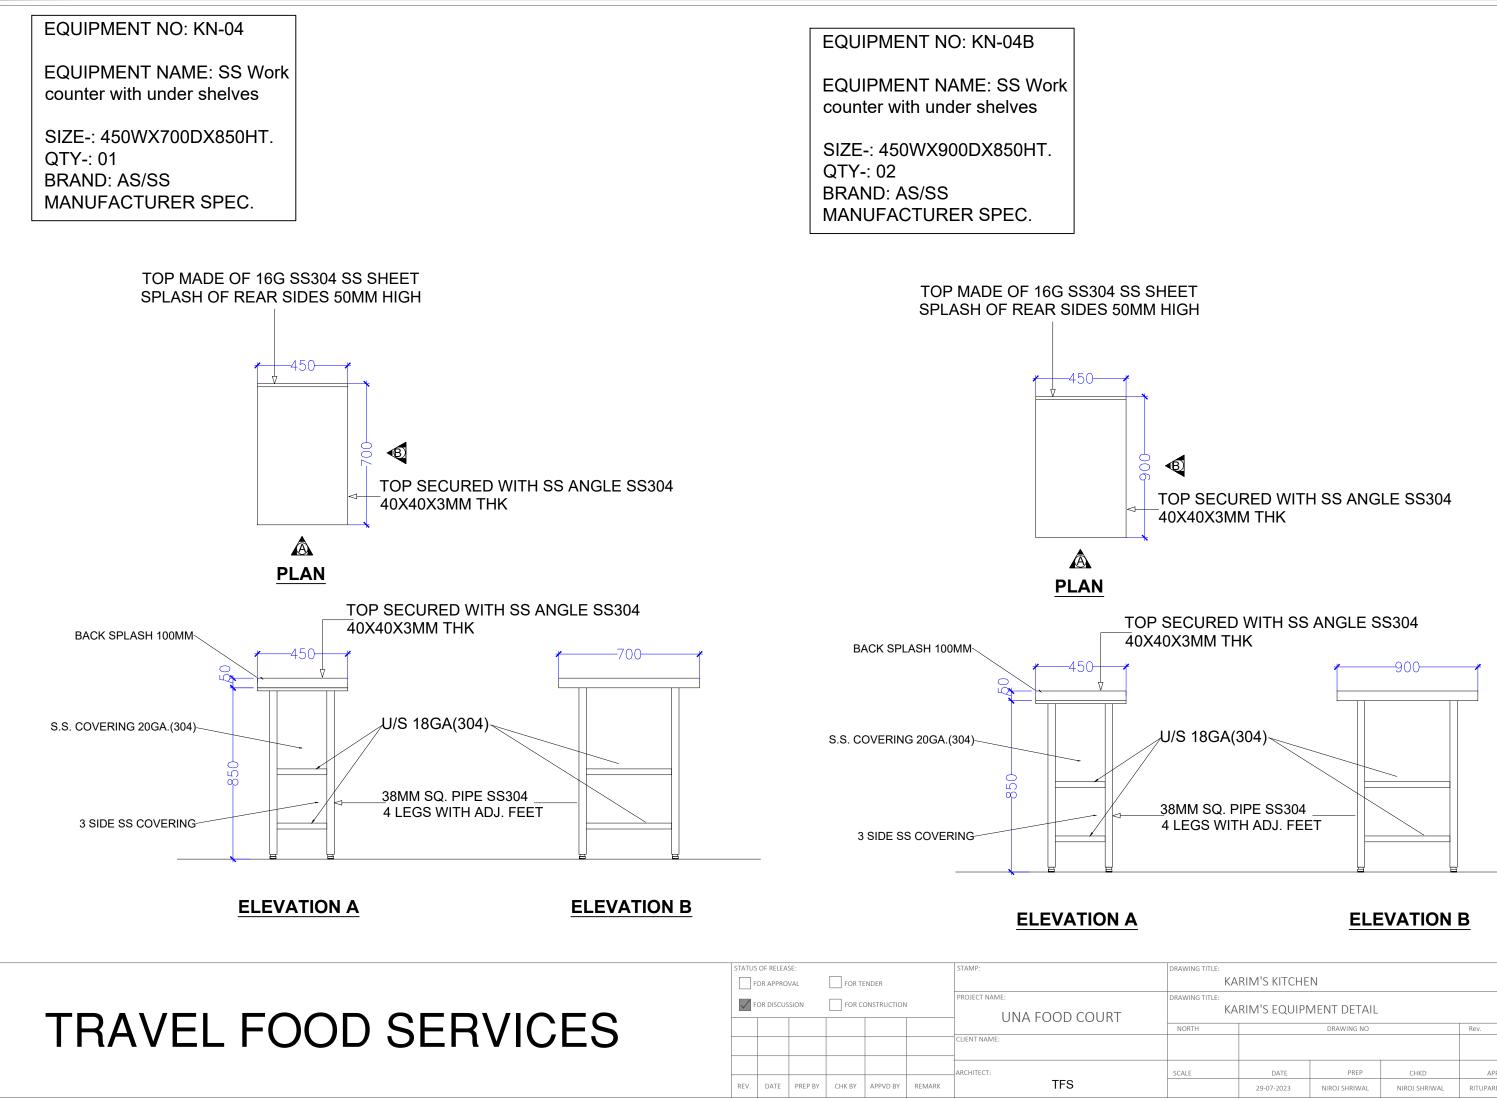

#### UNDERSHELVES:

Under shelves wherever called for will be constructed of 18 swg 304 Quality Stainless Steel Sheeting uniformly matt polished with 120 Grit and reinforced with 30mm x 30mm x 3mm Stainless Steel angle frame. All shelves will be turned down 38mm and 12mm underneath on all sides with resulting corners cutout to fit contour of leg. Shelves for Hot case will be perforated.

|         |                                                                                      |                            |     | #G            | RUB HUB@U   | NA              |                  |       |                  |          |          |         |
|---------|--------------------------------------------------------------------------------------|----------------------------|-----|---------------|-------------|-----------------|------------------|-------|------------------|----------|----------|---------|
| S. No.  | Equipment                                                                            | Dimensions                 | Qty | Category      | Wattage(KW) | Elec. Point Ht. | Water Supply Ht. | Drain | Gas & GLDS Point | Exhaust  | BRAND    | REMARKS |
| KARIM'S |                                                                                      |                            |     |               |             |                 |                  |       |                  |          |          |         |
| KN-02   | HOT BAIN MARIE WITH 1/3x9 GN<br>PAN (1200Wx700Dx850H)                                | (1200Wx700Dx850H)          | 1   | Fabrication   | 2           | 450MM/FFL       | 450MM/FFL        | YES   |                  |          |          |         |
|         | COLD BAIN MARIE WITH 1/6x6 GN<br>PAN (1200Wx700Dx850H)                               | (1200Wx700Dx850H)          | 1   | Fabrication   | 0.5KW       | 450MM           |                  |       |                  |          |          |         |
| KN-04   | SS WORK COUNTER WITH UNDER<br>SHELVES (450Wx700Dx850H)                               | (450Wx700Dx850H)           | 1   | Fabrication   |             |                 |                  |       |                  |          |          |         |
| KN-04B  | SS WORK COUNTER WITH UNDER<br>SHELVES (450Wx900Dx850H)                               | (450Wx900Dx850H)           | 2   | Fabrication   |             |                 |                  |       |                  |          |          |         |
| KN-09   | UNDER COUNTER REFER WITH<br>WORKING TOP (bluestar)<br>(1500Wx700Dx850H+100 HIGH)     | (1500Wx700Dx850H+100 HIGH) | 1   | Refrigeration | 0.5KW       | 450MM           |                  |       |                  |          | BLUESTAR |         |
| KN-10   | UNDER COUNTER REFER WITH<br>WORKING TOP (bluestar)<br>(1200Wx700Dx850H+100 HIGH)     | (1200Wx700Dx850H+100 HIGH) | 1   | Refrigeration | 0.5KW       | 450MM           |                  |       |                  |          | BLUESTAR |         |
| KN-10A  | OVERHEAD SHELF (1200Wx300D)                                                          | (1200Wx300D)               | 1   | Fabrication   |             |                 |                  |       |                  |          |          |         |
| KN-11   | UNDER COUNTER REFER WITH<br>1/3X5 GN PAN+OHS (bluestar)<br>(900Wx700Dx850H+100 HIGH) | (900Wx700Dx850H+100 HIGH)  | 1   | Refrigeration | 0.5KW       | 450MM           |                  |       |                  |          | BLUESTAR |         |
| KN-11A  | OVERHEAD SHELF (1200Wx300D)                                                          | (900Wx300D)                | 1   | Fabrication   |             |                 |                  |       |                  |          |          |         |
| KN-12   | SS SINK WITH VEG PREP TABLE<br>TOP WITH UNDER SHELF<br>(450Wx700Dx850H+100 HIGH)     | (450Wx700Dx850H+100 HIGH)  | 1   | Fabrication   |             |                 | 450MM/FFL        | YES   |                  |          |          |         |
| KN-13   | REACH IN FREEZER (TWO DOOR) (<br>0 to 4°) TEMP (celfrost)<br>(740Wx830DX2000H)       | (740Wx830DX2000H)          | 1   | Refrigeration | 2           | 1500MM/FFL      |                  |       |                  |          | CELFROST |         |
| KN-14   | REACH IN FREEZER (TWO DOOR) (<br>-20°) TEMP (celfrost)<br>(740Wx830DX2000H)          | (740Wx830DX2000H)          | 1   | Refrigeration | 2           | 1500MM/FFL      |                  |       |                  |          | CELFROST |         |
| KN-15   | GAS TANDOOR<br>(800Wx900Dx850H+100 HIGH)                                             | (800Wx900Dx850H+100 HIGH)  | 1   | Tandoor       |             |                 |                  |       | GAS 250MM        |          |          |         |
| KN-17   | EXHAUST HOOD (4550WX900D)                                                            | (4550WX900D)               | 1   | Fabrication   | 1           | IN CEILING      |                  |       |                  | CFM-3500 |          |         |
| KN-25   | SS DRY STORAGE RACK WITH 5<br>SHELVES                                                | 900Wx450Dx1800H            | 3   | Fabrication   |             |                 |                  |       |                  |          |          |         |
| KN-28   | 3 BOWL POT WASH SINK<br>(1500Wx700Dx850H+200 HIGH)                                   | (1500Wx700Dx850H+200 HIGH) | 1   | Fabrication   |             |                 | 1200MM (H/C)-2+2 | YES   |                  |          |          |         |
| KN-28A  | WALL MOUNTED POT RACK SHELF<br>(1500Wx300D)                                          | (1500Wx300D)               | 1   | Fabrication   |             |                 |                  |       |                  |          |          |         |
| KN-29   | SS TABLE FOR DIRTY DISH<br>LANDING (1200Wx700Dx850H)                                 | (1200Wx700Dx850H)          | 1   | Fabrication   |             |                 |                  |       |                  |          |          |         |
| KN-29A  | WALL MOUNTED POT RACK SHELF<br>(1200Wx300D)                                          | (1200Wx300D)               | 1   | Fabrication   |             |                 |                  |       |                  |          |          |         |
| KN-30   | SS DUSTBIN BELOW<br>(450Wx450Dx750H)                                                 | (450Wx450Dx750H)           | 1   | Fabrication   |             |                 |                  |       |                  |          |          |         |