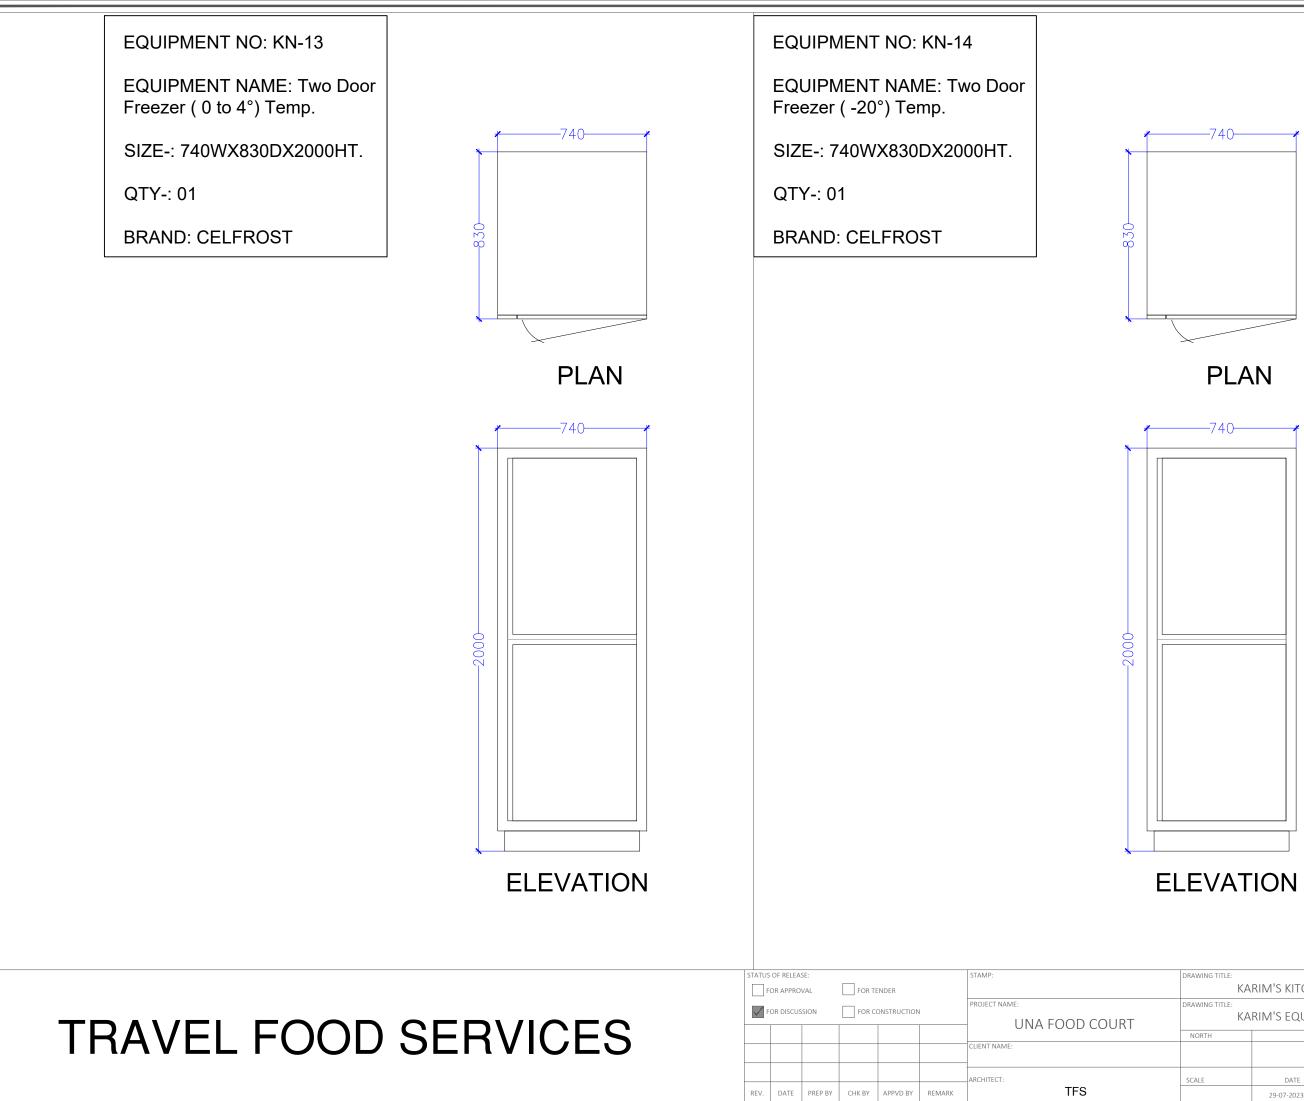

|         |                                                                                      |                            |     | #G            | RUB HUB@U   | NA              |                  |       |                  |          |          |         |
|---------|--------------------------------------------------------------------------------------|----------------------------|-----|---------------|-------------|-----------------|------------------|-------|------------------|----------|----------|---------|
| S. No.  | Equipment                                                                            | Dimensions                 | Qty | Category      | Wattage(KW) | Elec. Point Ht. | Water Supply Ht. | Drain | Gas & GLDS Point | Exhaust  | BRAND    | REMARKS |
| KARIM'S |                                                                                      |                            |     |               |             |                 |                  |       |                  |          |          |         |
| KN-02   | HOT BAIN MARIE WITH 1/3x9 GN<br>PAN (1200Wx700Dx850H)                                | (1200Wx700Dx850H)          | 1   | Fabrication   | 2           | 450MM/FFL       | 450MM/FFL        | YES   |                  |          |          |         |
|         | COLD BAIN MARIE WITH 1/6x6 GN<br>PAN (1200Wx700Dx850H)                               | (1200Wx700Dx850H)          | 1   | Fabrication   | 0.5KW       | 450MM           |                  |       |                  |          |          |         |
| KN-04   | SS WORK COUNTER WITH UNDER<br>SHELVES (450Wx700Dx850H)                               | (450Wx700Dx850H)           | 1   | Fabrication   |             |                 |                  |       |                  |          |          |         |
| KN-04B  | SS WORK COUNTER WITH UNDER<br>SHELVES (450Wx900Dx850H)                               | (450Wx900Dx850H)           | 2   | Fabrication   |             |                 |                  |       |                  |          |          |         |
| KN-09   | UNDER COUNTER REFER WITH<br>WORKING TOP (bluestar)<br>(1500Wx700Dx850H+100 HIGH)     | (1500Wx700Dx850H+100 HIGH) | 1   | Refrigeration | 0.5KW       | 450MM           |                  |       |                  |          | BLUESTAR |         |
| KN-10   | UNDER COUNTER REFER WITH<br>WORKING TOP (bluestar)<br>(1200Wx700Dx850H+100 HIGH)     | (1200Wx700Dx850H+100 HIGH) | 1   | Refrigeration | 0.5KW       | 450MM           |                  |       |                  |          | BLUESTAR |         |
| KN-10A  | OVERHEAD SHELF (1200Wx300D)                                                          | (1200Wx300D)               | 1   | Fabrication   |             |                 |                  |       |                  |          |          |         |
| KN-11   | UNDER COUNTER REFER WITH<br>1/3X5 GN PAN+OHS (bluestar)<br>(900Wx700Dx850H+100 HIGH) | (900Wx700Dx850H+100 HIGH)  | 1   | Refrigeration | 0.5KW       | 450MM           |                  |       |                  |          | BLUESTAR |         |
| KN-11A  | OVERHEAD SHELF (1200Wx300D)                                                          | (900Wx300D)                | 1   | Fabrication   |             |                 |                  |       |                  |          |          |         |
| KN-12   | SS SINK WITH VEG PREP TABLE<br>TOP WITH UNDER SHELF<br>(450Wx700Dx850H+100 HIGH)     | (450Wx700Dx850H+100 HIGH)  | 1   | Fabrication   |             |                 | 450MM/FFL        | YES   |                  |          |          |         |
| KN-13   | REACH IN FREEZER (TWO DOOR) (<br>0 to 4°) TEMP (celfrost)<br>(740Wx830DX2000H)       | (740Wx830DX2000H)          | 1   | Refrigeration | 2           | 1500MM/FFL      |                  |       |                  |          | CELFROST |         |
| KN-14   | REACH IN FREEZER (TWO DOOR) (<br>-20°) TEMP (celfrost)<br>(740Wx830DX2000H)          | (740Wx830DX2000H)          | 1   | Refrigeration | 2           | 1500MM/FFL      |                  |       |                  |          | CELFROST |         |
| KN-15   | GAS TANDOOR<br>(800Wx900Dx850H+100 HIGH)                                             | (800Wx900Dx850H+100 HIGH)  | 1   | Tandoor       |             |                 |                  |       | GAS 250MM        |          |          |         |
| KN-17   | EXHAUST HOOD (4550WX900D)                                                            | (4550WX900D)               | 1   | Fabrication   | 1           | IN CEILING      |                  |       |                  | CFM-3500 |          |         |
| KN-25   | SS DRY STORAGE RACK WITH 5<br>SHELVES                                                | 900Wx450Dx1800H            | 3   | Fabrication   |             |                 |                  |       |                  |          |          |         |
| KN-28   | 3 BOWL POT WASH SINK<br>(1500Wx700Dx850H+200 HIGH)                                   | (1500Wx700Dx850H+200 HIGH) | 1   | Fabrication   |             |                 | 1200MM (H/C)-2+2 | YES   |                  |          |          |         |
| KN-28A  | WALL MOUNTED POT RACK SHELF<br>(1500Wx300D)                                          | (1500Wx300D)               | 1   | Fabrication   |             |                 |                  |       |                  |          |          |         |
| KN-29   | SS TABLE FOR DIRTY DISH<br>LANDING (1200Wx700Dx850H)                                 | (1200Wx700Dx850H)          | 1   | Fabrication   |             |                 |                  |       |                  |          |          |         |
| KN-29A  | WALL MOUNTED POT RACK SHELF<br>(1200Wx300D)                                          | (1200Wx300D)               | 1   | Fabrication   |             |                 |                  |       |                  |          |          |         |
| KN-30   | SS DUSTBIN BELOW<br>(450Wx450Dx750H)                                                 | (450Wx450Dx750H)           | 1   | Fabrication   |             |                 |                  |       |                  |          |          |         |