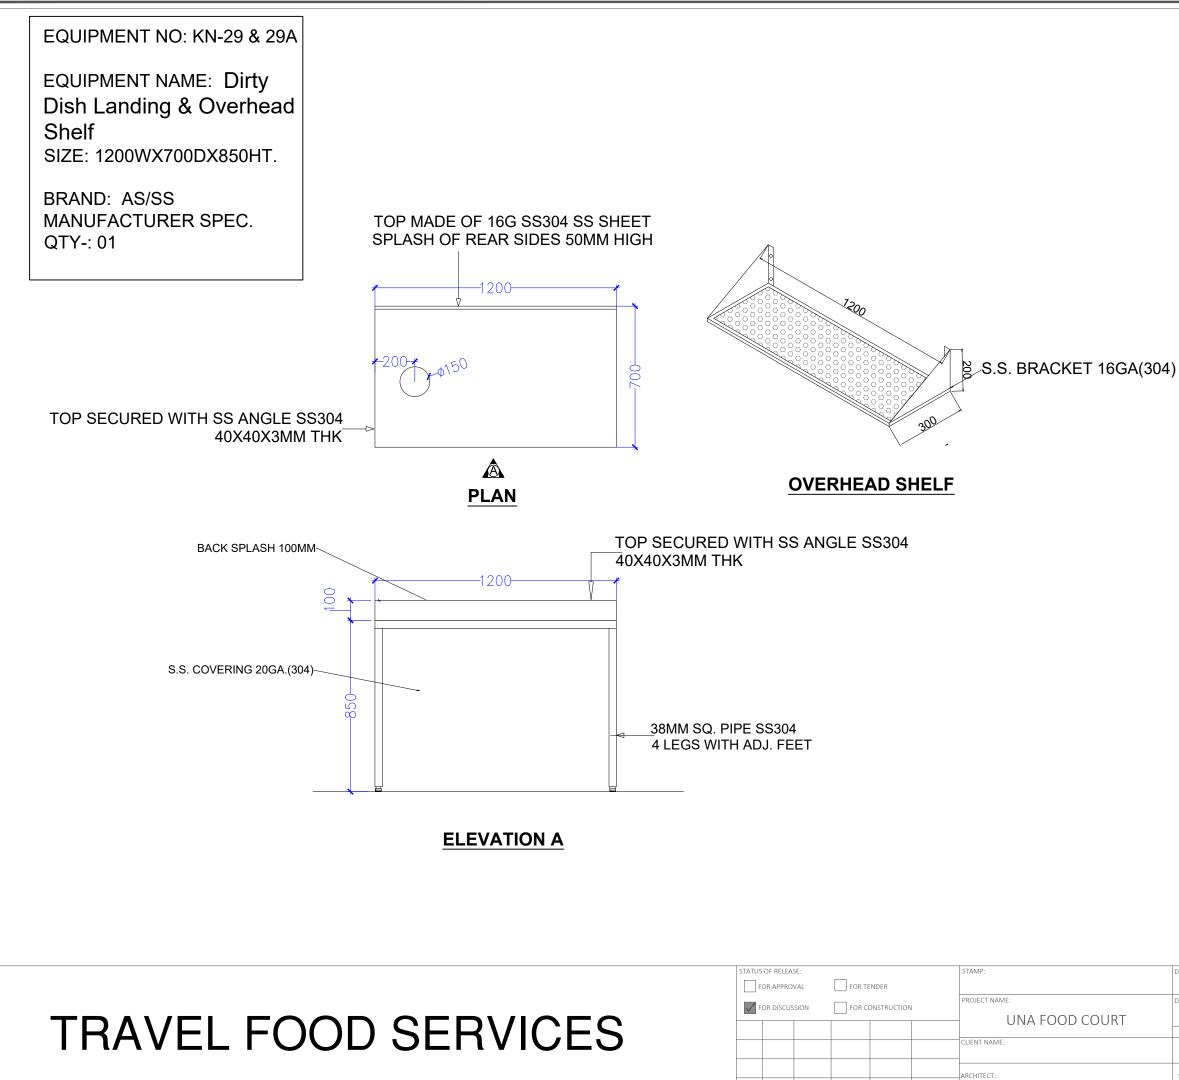

#### OVERHEAD SHELVES:

Wherever provided will be made of 18 swg Stainless Steel 304 double beeded on all sides duly reinforced and fixed on 25mm x 25 mm 16 swg Stainless Steel pipes at the height specified and reinforced with 20mm x 60mm x 20mm 16 swg Stainless Steel channels.

|         |                                                                                      |                            |     | #G            | RUB HUB@U   | NA              |                  |       |                  |          |          |         |
|---------|--------------------------------------------------------------------------------------|----------------------------|-----|---------------|-------------|-----------------|------------------|-------|------------------|----------|----------|---------|
| S. No.  | Equipment                                                                            | Dimensions                 | Qty | Category      | Wattage(KW) | Elec. Point Ht. | Water Supply Ht. | Drain | Gas & GLDS Point | Exhaust  | BRAND    | REMARKS |
| KARIM'S |                                                                                      |                            |     |               |             |                 |                  |       |                  |          |          |         |
| KN-02   | HOT BAIN MARIE WITH 1/3x9 GN<br>PAN (1200Wx700Dx850H)                                | (1200Wx700Dx850H)          | 1   | Fabrication   | 2           | 450MM/FFL       | 450MM/FFL        | YES   |                  |          |          |         |
|         | COLD BAIN MARIE WITH 1/6x6 GN<br>PAN (1200Wx700Dx850H)                               | (1200Wx700Dx850H)          | 1   | Fabrication   | 0.5KW       | 450MM           |                  |       |                  |          |          |         |
| KN-04   | SS WORK COUNTER WITH UNDER<br>SHELVES (450Wx700Dx850H)                               | (450Wx700Dx850H)           | 1   | Fabrication   |             |                 |                  |       |                  |          |          |         |
| KN-04B  | SS WORK COUNTER WITH UNDER<br>SHELVES (450Wx900Dx850H)                               | (450Wx900Dx850H)           | 2   | Fabrication   |             |                 |                  |       |                  |          |          |         |
| KN-09   | UNDER COUNTER REFER WITH<br>WORKING TOP (bluestar)<br>(1500Wx700Dx850H+100 HIGH)     | (1500Wx700Dx850H+100 HIGH) | 1   | Refrigeration | 0.5KW       | 450MM           |                  |       |                  |          | BLUESTAR |         |
| KN-10   | UNDER COUNTER REFER WITH<br>WORKING TOP (bluestar)<br>(1200Wx700Dx850H+100 HIGH)     | (1200Wx700Dx850H+100 HIGH) | 1   | Refrigeration | 0.5KW       | 450MM           |                  |       |                  |          | BLUESTAR |         |
| KN-10A  | OVERHEAD SHELF (1200Wx300D)                                                          | (1200Wx300D)               | 1   | Fabrication   |             |                 |                  |       |                  |          |          |         |
| KN-11   | UNDER COUNTER REFER WITH<br>1/3X5 GN PAN+OHS (bluestar)<br>(900Wx700Dx850H+100 HIGH) | (900Wx700Dx850H+100 HIGH)  | 1   | Refrigeration | 0.5KW       | 450MM           |                  |       |                  |          | BLUESTAR |         |
| KN-11A  | OVERHEAD SHELF (1200Wx300D)                                                          | (900Wx300D)                | 1   | Fabrication   |             |                 |                  |       |                  |          |          |         |
| KN-12   | SS SINK WITH VEG PREP TABLE<br>TOP WITH UNDER SHELF<br>(450Wx700Dx850H+100 HIGH)     | (450Wx700Dx850H+100 HIGH)  | 1   | Fabrication   |             |                 | 450MM/FFL        | YES   |                  |          |          |         |
| KN-13   | REACH IN FREEZER (TWO DOOR) (<br>0 to 4°) TEMP (celfrost)<br>(740Wx830DX2000H)       | (740Wx830DX2000H)          | 1   | Refrigeration | 2           | 1500MM/FFL      |                  |       |                  |          | CELFROST |         |
| KN-14   | REACH IN FREEZER (TWO DOOR) (<br>-20°) TEMP (celfrost)<br>(740Wx830DX2000H)          | (740Wx830DX2000H)          | 1   | Refrigeration | 2           | 1500MM/FFL      |                  |       |                  |          | CELFROST |         |
| KN-15   | GAS TANDOOR<br>(800Wx900Dx850H+100 HIGH)                                             | (800Wx900Dx850H+100 HIGH)  | 1   | Tandoor       |             |                 |                  |       | GAS 250MM        |          |          |         |
| KN-17   | EXHAUST HOOD (4550WX900D)                                                            | (4550WX900D)               | 1   | Fabrication   | 1           | IN CEILING      |                  |       |                  | CFM-3500 |          |         |
| KN-25   | SS DRY STORAGE RACK WITH 5<br>SHELVES                                                | 900Wx450Dx1800H            | 3   | Fabrication   |             |                 |                  |       |                  |          |          |         |
| KN-28   | 3 BOWL POT WASH SINK<br>(1500Wx700Dx850H+200 HIGH)                                   | (1500Wx700Dx850H+200 HIGH) | 1   | Fabrication   |             |                 | 1200MM (H/C)-2+2 | YES   |                  |          |          |         |
| KN-28A  | WALL MOUNTED POT RACK SHELF<br>(1500Wx300D)                                          | (1500Wx300D)               | 1   | Fabrication   |             |                 |                  |       |                  |          |          |         |
| KN-29   | SS TABLE FOR DIRTY DISH<br>LANDING (1200Wx700Dx850H)                                 | (1200Wx700Dx850H)          | 1   | Fabrication   |             |                 |                  |       |                  |          |          |         |
| KN-29A  | WALL MOUNTED POT RACK SHELF<br>(1200Wx300D)                                          | (1200Wx300D)               | 1   | Fabrication   |             |                 |                  |       |                  |          |          |         |
| KN-30   | SS DUSTBIN BELOW<br>(450Wx450Dx750H)                                                 | (450Wx450Dx750H)           | 1   | Fabrication   |             |                 |                  |       |                  |          |          |         |