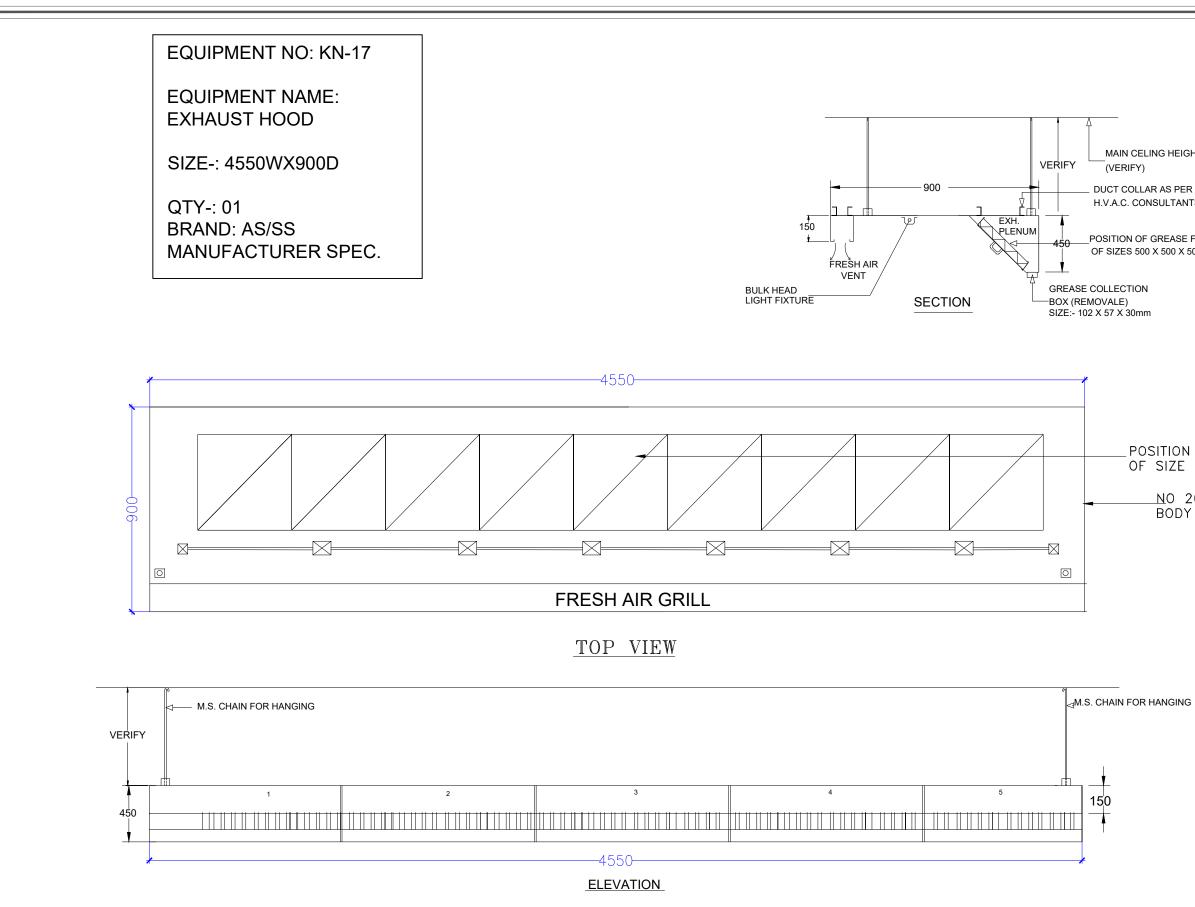

|         |                                                                                      |                            |     | #G            | RUB HUB@U   | NA              |                  |       |                  |          |          |         |
|---------|--------------------------------------------------------------------------------------|----------------------------|-----|---------------|-------------|-----------------|------------------|-------|------------------|----------|----------|---------|
| S. No.  | Equipment                                                                            | Dimensions                 | Qty | Category      | Wattage(KW) | Elec. Point Ht. | Water Supply Ht. | Drain | Gas & GLDS Point | Exhaust  | BRAND    | REMARKS |
| KARIM'S |                                                                                      |                            |     |               |             |                 |                  |       |                  |          |          |         |
| KN-02   | HOT BAIN MARIE WITH 1/3x9 GN<br>PAN (1200Wx700Dx850H)                                | (1200Wx700Dx850H)          | 1   | Fabrication   | 2           | 450MM/FFL       | 450MM/FFL        | YES   |                  |          |          |         |
|         | COLD BAIN MARIE WITH 1/6x6 GN<br>PAN (1200Wx700Dx850H)                               | (1200Wx700Dx850H)          | 1   | Fabrication   | 0.5KW       | 450MM           |                  |       |                  |          |          |         |
| KN-04   | SS WORK COUNTER WITH UNDER<br>SHELVES (450Wx700Dx850H)                               | (450Wx700Dx850H)           | 1   | Fabrication   |             |                 |                  |       |                  |          |          |         |
| KN-04B  | SS WORK COUNTER WITH UNDER<br>SHELVES (450Wx900Dx850H)                               | (450Wx900Dx850H)           | 2   | Fabrication   |             |                 |                  |       |                  |          |          |         |
| KN-09   | UNDER COUNTER REFER WITH<br>WORKING TOP (bluestar)<br>(1500Wx700Dx850H+100 HIGH)     | (1500Wx700Dx850H+100 HIGH) | 1   | Refrigeration | 0.5KW       | 450MM           |                  |       |                  |          | BLUESTAR |         |
| KN-10   | UNDER COUNTER REFER WITH<br>WORKING TOP (bluestar)<br>(1200Wx700Dx850H+100 HIGH)     | (1200Wx700Dx850H+100 HIGH) | 1   | Refrigeration | 0.5KW       | 450MM           |                  |       |                  |          | BLUESTAR |         |
| KN-10A  | OVERHEAD SHELF (1200Wx300D)                                                          | (1200Wx300D)               | 1   | Fabrication   |             |                 |                  |       |                  |          |          |         |
| KN-11   | UNDER COUNTER REFER WITH<br>1/3X5 GN PAN+OHS (bluestar)<br>(900Wx700Dx850H+100 HIGH) | (900Wx700Dx850H+100 HIGH)  | 1   | Refrigeration | 0.5KW       | 450MM           |                  |       |                  |          | BLUESTAR |         |
| KN-11A  | OVERHEAD SHELF (1200Wx300D)                                                          | (900Wx300D)                | 1   | Fabrication   |             |                 |                  |       |                  |          |          |         |
| KN-12   | SS SINK WITH VEG PREP TABLE<br>TOP WITH UNDER SHELF<br>(450Wx700Dx850H+100 HIGH)     | (450Wx700Dx850H+100 HIGH)  | 1   | Fabrication   |             |                 | 450MM/FFL        | YES   |                  |          |          |         |
| KN-13   | REACH IN FREEZER (TWO DOOR) (<br>0 to 4°) TEMP (celfrost)<br>(740Wx830DX2000H)       | (740Wx830DX2000H)          | 1   | Refrigeration | 2           | 1500MM/FFL      |                  |       |                  |          | CELFROST |         |
| KN-14   | REACH IN FREEZER (TWO DOOR) (<br>-20°) TEMP (celfrost)<br>(740Wx830DX2000H)          | (740Wx830DX2000H)          | 1   | Refrigeration | 2           | 1500MM/FFL      |                  |       |                  |          | CELFROST |         |
| KN-15   | GAS TANDOOR<br>(800Wx900Dx850H+100 HIGH)                                             | (800Wx900Dx850H+100 HIGH)  | 1   | Tandoor       |             |                 |                  |       | GAS 250MM        |          |          |         |
| KN-17   | EXHAUST HOOD (4550WX900D)                                                            | (4550WX900D)               | 1   | Fabrication   | 1           | IN CEILING      |                  |       |                  | CFM-3500 |          |         |
| KN-25   | SS DRY STORAGE RACK WITH 5<br>SHELVES                                                | 900Wx450Dx1800H            | 3   | Fabrication   |             |                 |                  |       |                  |          |          |         |
| KN-28   | 3 BOWL POT WASH SINK<br>(1500Wx700Dx850H+200 HIGH)                                   | (1500Wx700Dx850H+200 HIGH) | 1   | Fabrication   |             |                 | 1200MM (H/C)-2+2 | YES   |                  |          |          |         |
| KN-28A  | WALL MOUNTED POT RACK SHELF<br>(1500Wx300D)                                          | (1500Wx300D)               | 1   | Fabrication   |             |                 |                  |       |                  |          |          |         |
| KN-29   | SS TABLE FOR DIRTY DISH<br>LANDING (1200Wx700Dx850H)                                 | (1200Wx700Dx850H)          | 1   | Fabrication   |             |                 |                  |       |                  |          |          |         |
| KN-29A  | WALL MOUNTED POT RACK SHELF<br>(1200Wx300D)                                          | (1200Wx300D)               | 1   | Fabrication   |             |                 |                  |       |                  |          |          |         |
| KN-30   | SS DUSTBIN BELOW<br>(450Wx450Dx750H)                                                 | (450Wx450Dx750H)           | 1   | Fabrication   |             |                 |                  |       |                  |          |          |         |

MAIN CELING HEIGHT

DUCT COLLAR AS PER H.V.A.C. CONSULTANTS

POSITION OF GREASE FILTERS OF SIZES 500 X 500 X 50mm

#### \_POSITION OF SS GREAS OF SIZE 500X500X50M

| <u>N</u> ( | D 20 | )GA | SS   | HOOD  |
|------------|------|-----|------|-------|
| B          | DDY  | CON | ISTR | UCTIO |

| KARIM'S KITCHEN |                                            |                    |               |               |                 |  |  |  |  |
|-----------------|--------------------------------------------|--------------------|---------------|---------------|-----------------|--|--|--|--|
|                 | drawing title:<br>KARIM'S EQUIPMENT DETAIL |                    |               |               |                 |  |  |  |  |
|                 | NORTH                                      | TH DRAWING NO Rev. |               |               |                 |  |  |  |  |
|                 |                                            |                    |               |               |                 |  |  |  |  |
|                 | SCALE                                      | DATE               | PREP          | CHKD          | APPVD           |  |  |  |  |
|                 |                                            | 29-07-2023         | NIROJ SHRIWAL | NIROJ SHRIWAL | RITUPARN SHARMA |  |  |  |  |