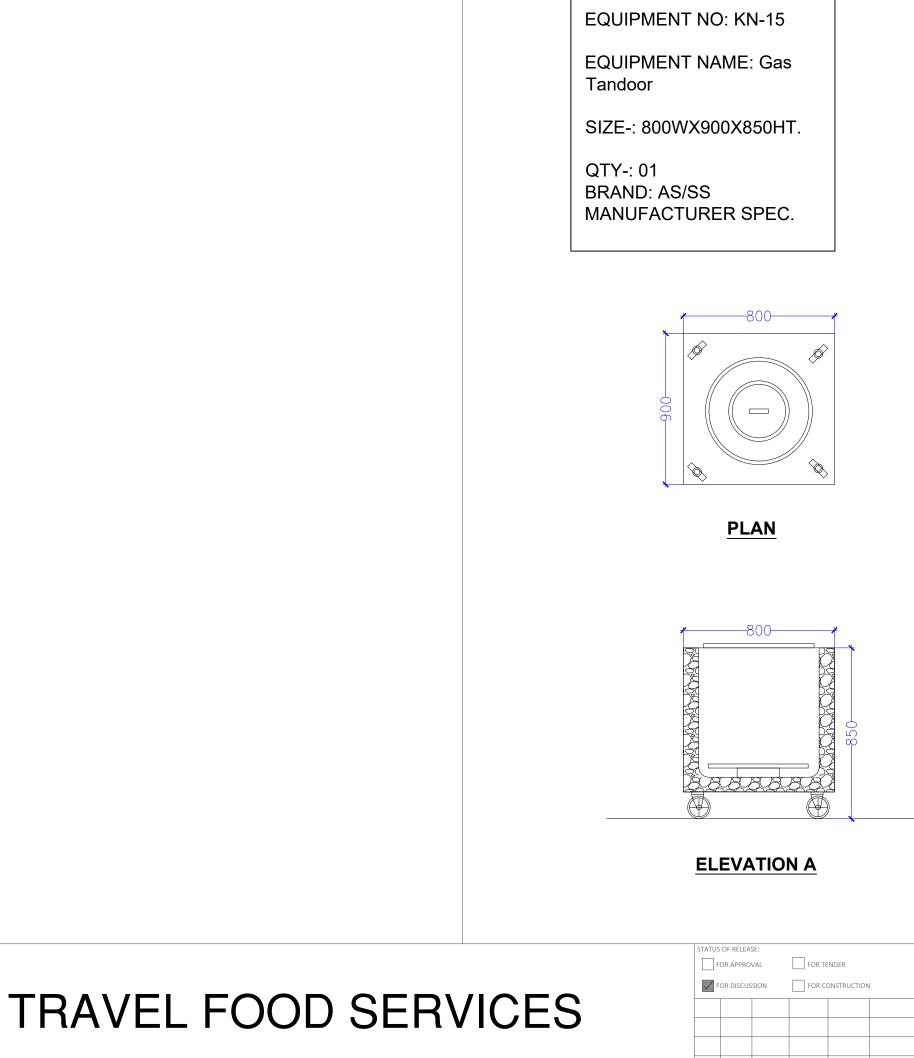

|         |                                                                                      |                            |     | #G            | RUB HUB@U   | NA              |                  |       |                  |          |          |         |
|---------|--------------------------------------------------------------------------------------|----------------------------|-----|---------------|-------------|-----------------|------------------|-------|------------------|----------|----------|---------|
| S. No.  | Equipment                                                                            | Dimensions                 | Qty | Category      | Wattage(KW) | Elec. Point Ht. | Water Supply Ht. | Drain | Gas & GLDS Point | Exhaust  | BRAND    | REMARKS |
| KARIM'S |                                                                                      |                            |     |               |             |                 |                  |       |                  |          |          |         |
| KN-02   | HOT BAIN MARIE WITH 1/3x9 GN<br>PAN (1200Wx700Dx850H)                                | (1200Wx700Dx850H)          | 1   | Fabrication   | 2           | 450MM/FFL       | 450MM/FFL        | YES   |                  |          |          |         |
|         | COLD BAIN MARIE WITH 1/6x6 GN<br>PAN (1200Wx700Dx850H)                               | (1200Wx700Dx850H)          | 1   | Fabrication   | 0.5KW       | 450MM           |                  |       |                  |          |          |         |
| KN-04   | SS WORK COUNTER WITH UNDER<br>SHELVES (450Wx700Dx850H)                               | (450Wx700Dx850H)           | 1   | Fabrication   |             |                 |                  |       |                  |          |          |         |
| KN-04B  | SS WORK COUNTER WITH UNDER<br>SHELVES (450Wx900Dx850H)                               | (450Wx900Dx850H)           | 2   | Fabrication   |             |                 |                  |       |                  |          |          |         |
| KN-09   | UNDER COUNTER REFER WITH<br>WORKING TOP (bluestar)<br>(1500Wx700Dx850H+100 HIGH)     | (1500Wx700Dx850H+100 HIGH) | 1   | Refrigeration | 0.5KW       | 450MM           |                  |       |                  |          | BLUESTAR |         |
| KN-10   | UNDER COUNTER REFER WITH<br>WORKING TOP (bluestar)<br>(1200Wx700Dx850H+100 HIGH)     | (1200Wx700Dx850H+100 HIGH) | 1   | Refrigeration | 0.5KW       | 450MM           |                  |       |                  |          | BLUESTAR |         |
| KN-10A  | OVERHEAD SHELF (1200Wx300D)                                                          | (1200Wx300D)               | 1   | Fabrication   |             |                 |                  |       |                  |          |          |         |
| KN-11   | UNDER COUNTER REFER WITH<br>1/3X5 GN PAN+OHS (bluestar)<br>(900Wx700Dx850H+100 HIGH) | (900Wx700Dx850H+100 HIGH)  | 1   | Refrigeration | 0.5KW       | 450MM           |                  |       |                  |          | BLUESTAR |         |
| KN-11A  | OVERHEAD SHELF (1200Wx300D)                                                          | (900Wx300D)                | 1   | Fabrication   |             |                 |                  |       |                  |          |          |         |
| KN-12   | SS SINK WITH VEG PREP TABLE<br>TOP WITH UNDER SHELF<br>(450Wx700Dx850H+100 HIGH)     | (450Wx700Dx850H+100 HIGH)  | 1   | Fabrication   |             |                 | 450MM/FFL        | YES   |                  |          |          |         |
| KN-13   | REACH IN FREEZER (TWO DOOR) (<br>0 to 4°) TEMP (celfrost)<br>(740Wx830DX2000H)       | (740Wx830DX2000H)          | 1   | Refrigeration | 2           | 1500MM/FFL      |                  |       |                  |          | CELFROST |         |
| KN-14   | REACH IN FREEZER (TWO DOOR) (<br>-20°) TEMP (celfrost)<br>(740Wx830DX2000H)          | (740Wx830DX2000H)          | 1   | Refrigeration | 2           | 1500MM/FFL      |                  |       |                  |          | CELFROST |         |
| KN-15   | GAS TANDOOR<br>(800Wx900Dx850H+100 HIGH)                                             | (800Wx900Dx850H+100 HIGH)  | 1   | Tandoor       |             |                 |                  |       | GAS 250MM        |          |          |         |
| KN-17   | EXHAUST HOOD (4550WX900D)                                                            | (4550WX900D)               | 1   | Fabrication   | 1           | IN CEILING      |                  |       |                  | CFM-3500 |          |         |
| KN-25   | SS DRY STORAGE RACK WITH 5<br>SHELVES                                                | 900Wx450Dx1800H            | 3   | Fabrication   |             |                 |                  |       |                  |          |          |         |
| KN-28   | 3 BOWL POT WASH SINK<br>(1500Wx700Dx850H+200 HIGH)                                   | (1500Wx700Dx850H+200 HIGH) | 1   | Fabrication   |             |                 | 1200MM (H/C)-2+2 | YES   |                  |          |          |         |
| KN-28A  | WALL MOUNTED POT RACK SHELF<br>(1500Wx300D)                                          | (1500Wx300D)               | 1   | Fabrication   |             |                 |                  |       |                  |          |          |         |
| KN-29   | SS TABLE FOR DIRTY DISH<br>LANDING (1200Wx700Dx850H)                                 | (1200Wx700Dx850H)          | 1   | Fabrication   |             |                 |                  |       |                  |          |          |         |
| KN-29A  | WALL MOUNTED POT RACK SHELF<br>(1200Wx300D)                                          | (1200Wx300D)               | 1   | Fabrication   |             |                 |                  |       |                  |          |          |         |
| KN-30   | SS DUSTBIN BELOW<br>(450Wx450Dx750H)                                                 | (450Wx450Dx750H)           | 1   | Fabrication   |             |                 |                  |       |                  |          |          |         |