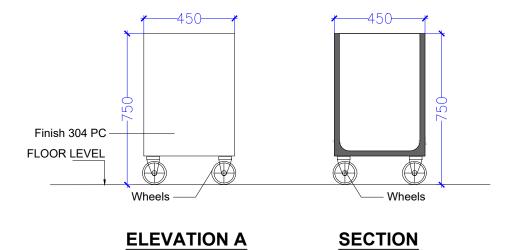

TFS

REV. DATE PREP BY CHK BY APPVD BY

REMARK

EQUIPMENT NAME: SS DUSTBIN

SIZE-: 450WX450DX750HT.

QTY-: 01

BRAND: AS/SS MANUFACTURER SPEC.

| STATUS | OF RELEAS | SE:       |                                                                           |                     |                                                                       | STAMP:                                                                |
|--------|-----------|-----------|---------------------------------------------------------------------------|---------------------|-----------------------------------------------------------------------|-----------------------------------------------------------------------|
| F      | OR APPRO  | VAL       | FOR TE                                                                    | NDER                |                                                                       |                                                                       |
| F      | OR DISCUS | SION      | FOR CO                                                                    | ONSTRUCTION         |                                                                       | PROJECT NAME:                                                         |
|        |           |           |                                                                           |                     |                                                                       | UNA FOOD COURT                                                        |
|        |           |           |                                                                           |                     |                                                                       |                                                                       |
|        |           |           |                                                                           |                     |                                                                       | CLIENT NAME:                                                          |
|        |           |           |                                                                           |                     |                                                                       |                                                                       |
|        |           |           |                                                                           |                     |                                                                       | ARCHITECT:                                                            |
| REV.   | DATE      | PREP BY   | СНК ВҮ                                                                    | APPVD BY            | REMARK                                                                | TFS                                                                   |
|        | F         | FOR APPRO | STATUS OF RELEASE:<br>FOR APPROVAL<br>FOR DISCUSSION<br>REV. DATE PREP BY | FOR APPROVAL FOR TE | FOR APPROVAL     FOR TENDER       FOR DISCUSSION     FOR CONSTRUCTION | FOR APPROVAL     FOR TENDER       FOR DISCUSSION     FOR CONSTRUCTION |