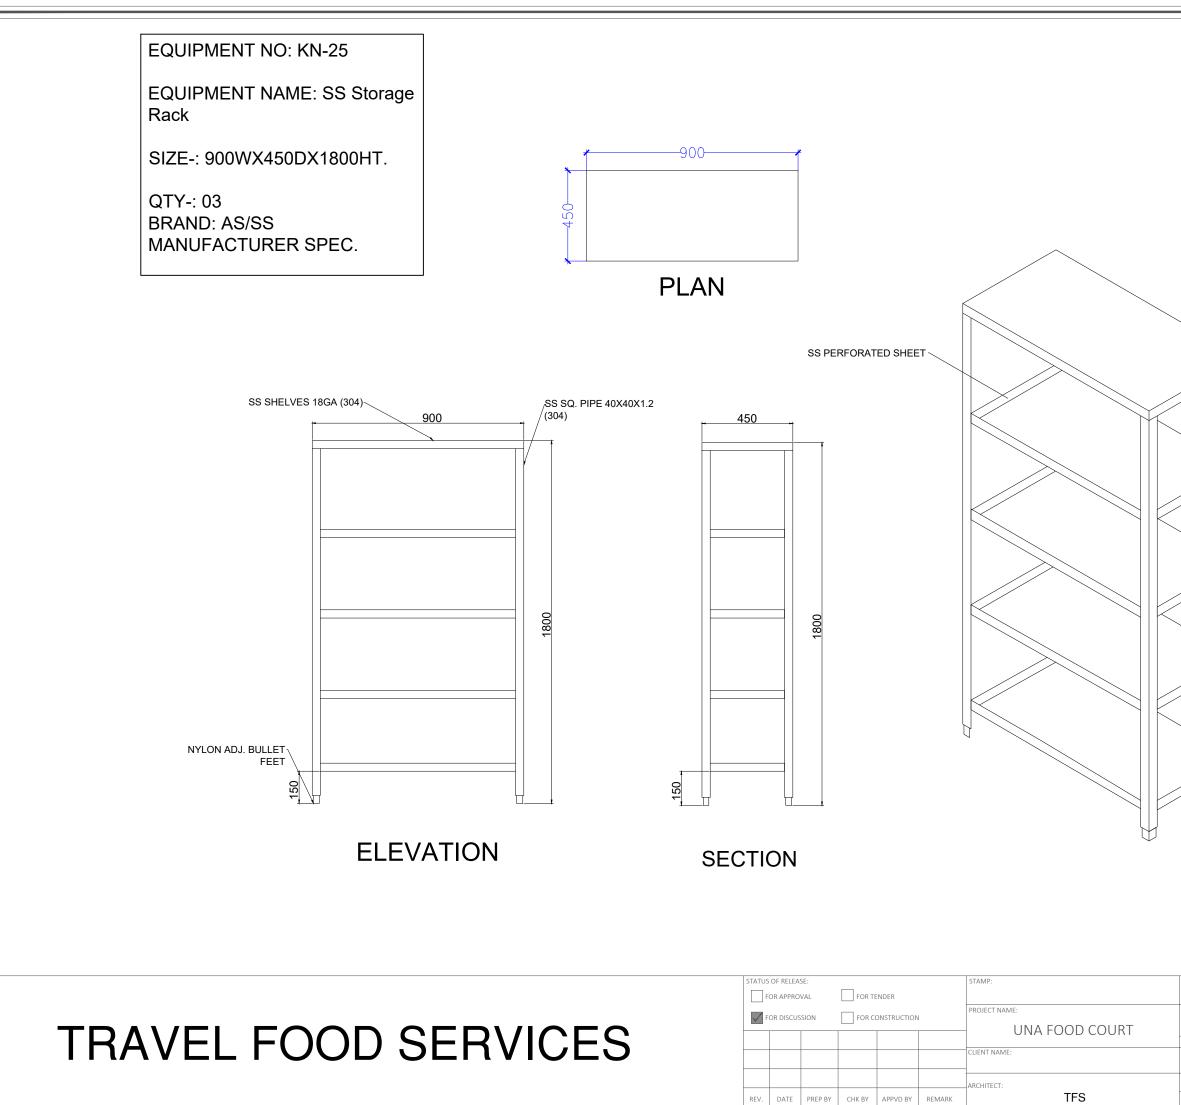

## STAINLESS STEEL STORAGE RACK:

Shelves will be made of 18 swg 304 Stainless Steel Sheeting. The Rack will have number of shelves as specified in the description and reinforced with 25mm x 100mm x 25mm inverted 16 Swg Stainless Steel channel. Uprights of 38mm Ø x 16 swg Stainless Steel pipes fitted with nylon bullet feet.

|         |                                                                                      |                            |     | #G            | RUB HUB@U   | NA              |                  |       |                  |          |          |         |
|---------|--------------------------------------------------------------------------------------|----------------------------|-----|---------------|-------------|-----------------|------------------|-------|------------------|----------|----------|---------|
| S. No.  | Equipment                                                                            | Dimensions                 | Qty | Category      | Wattage(KW) | Elec. Point Ht. | Water Supply Ht. | Drain | Gas & GLDS Point | Exhaust  | BRAND    | REMARKS |
| KARIM'S |                                                                                      |                            |     |               |             |                 |                  |       |                  |          |          |         |
| KN-02   | HOT BAIN MARIE WITH 1/3x9 GN<br>PAN (1200Wx700Dx850H)                                | (1200Wx700Dx850H)          | 1   | Fabrication   | 2           | 450MM/FFL       | 450MM/FFL        | YES   |                  |          |          |         |
|         | COLD BAIN MARIE WITH 1/6x6 GN<br>PAN (1200Wx700Dx850H)                               | (1200Wx700Dx850H)          | 1   | Fabrication   | 0.5KW       | 450MM           |                  |       |                  |          |          |         |
| KN-04   | SS WORK COUNTER WITH UNDER<br>SHELVES (450Wx700Dx850H)                               | (450Wx700Dx850H)           | 1   | Fabrication   |             |                 |                  |       |                  |          |          |         |
| KN-04B  | SS WORK COUNTER WITH UNDER<br>SHELVES (450Wx900Dx850H)                               | (450Wx900Dx850H)           | 2   | Fabrication   |             |                 |                  |       |                  |          |          |         |
| KN-09   | UNDER COUNTER REFER WITH<br>WORKING TOP (bluestar)<br>(1500Wx700Dx850H+100 HIGH)     | (1500Wx700Dx850H+100 HIGH) | 1   | Refrigeration | 0.5KW       | 450MM           |                  |       |                  |          | BLUESTAR |         |
| KN-10   | UNDER COUNTER REFER WITH<br>WORKING TOP (bluestar)<br>(1200Wx700Dx850H+100 HIGH)     | (1200Wx700Dx850H+100 HIGH) | 1   | Refrigeration | 0.5KW       | 450MM           |                  |       |                  |          | BLUESTAR |         |
| KN-10A  | OVERHEAD SHELF (1200Wx300D)                                                          | (1200Wx300D)               | 1   | Fabrication   |             |                 |                  |       |                  |          |          |         |
| KN-11   | UNDER COUNTER REFER WITH<br>1/3X5 GN PAN+OHS (bluestar)<br>(900Wx700Dx850H+100 HIGH) | (900Wx700Dx850H+100 HIGH)  | 1   | Refrigeration | 0.5KW       | 450MM           |                  |       |                  |          | BLUESTAR |         |
| KN-11A  | OVERHEAD SHELF (1200Wx300D)                                                          | (900Wx300D)                | 1   | Fabrication   |             |                 |                  |       |                  |          |          |         |
| KN-12   | SS SINK WITH VEG PREP TABLE<br>TOP WITH UNDER SHELF<br>(450Wx700Dx850H+100 HIGH)     | (450Wx700Dx850H+100 HIGH)  | 1   | Fabrication   |             |                 | 450MM/FFL        | YES   |                  |          |          |         |
| KN-13   | REACH IN FREEZER (TWO DOOR) (<br>0 to 4°) TEMP (celfrost)<br>(740Wx830DX2000H)       | (740Wx830DX2000H)          | 1   | Refrigeration | 2           | 1500MM/FFL      |                  |       |                  |          | CELFROST |         |
| KN-14   | REACH IN FREEZER (TWO DOOR) (<br>-20°) TEMP (celfrost)<br>(740Wx830DX2000H)          | (740Wx830DX2000H)          | 1   | Refrigeration | 2           | 1500MM/FFL      |                  |       |                  |          | CELFROST |         |
| KN-15   | GAS TANDOOR<br>(800Wx900Dx850H+100 HIGH)                                             | (800Wx900Dx850H+100 HIGH)  | 1   | Tandoor       |             |                 |                  |       | GAS 250MM        |          |          |         |
| KN-17   | EXHAUST HOOD (4550WX900D)                                                            | (4550WX900D)               | 1   | Fabrication   | 1           | IN CEILING      |                  |       |                  | CFM-3500 |          |         |
| KN-25   | SS DRY STORAGE RACK WITH 5<br>SHELVES                                                | 900Wx450Dx1800H            | 3   | Fabrication   |             |                 |                  |       |                  |          |          |         |
| KN-28   | 3 BOWL POT WASH SINK<br>(1500Wx700Dx850H+200 HIGH)                                   | (1500Wx700Dx850H+200 HIGH) | 1   | Fabrication   |             |                 | 1200MM (H/C)-2+2 | YES   |                  |          |          |         |
| KN-28A  | WALL MOUNTED POT RACK SHELF<br>(1500Wx300D)                                          | (1500Wx300D)               | 1   | Fabrication   |             |                 |                  |       |                  |          |          |         |
| KN-29   | SS TABLE FOR DIRTY DISH<br>LANDING (1200Wx700Dx850H)                                 | (1200Wx700Dx850H)          | 1   | Fabrication   |             |                 |                  |       |                  |          |          |         |
| KN-29A  | WALL MOUNTED POT RACK SHELF<br>(1200Wx300D)                                          | (1200Wx300D)               | 1   | Fabrication   |             |                 |                  |       |                  |          |          |         |
| KN-30   | SS DUSTBIN BELOW<br>(450Wx450Dx750H)                                                 | (450Wx450Dx750H)           | 1   | Fabrication   |             |                 |                  |       |                  |          |          |         |