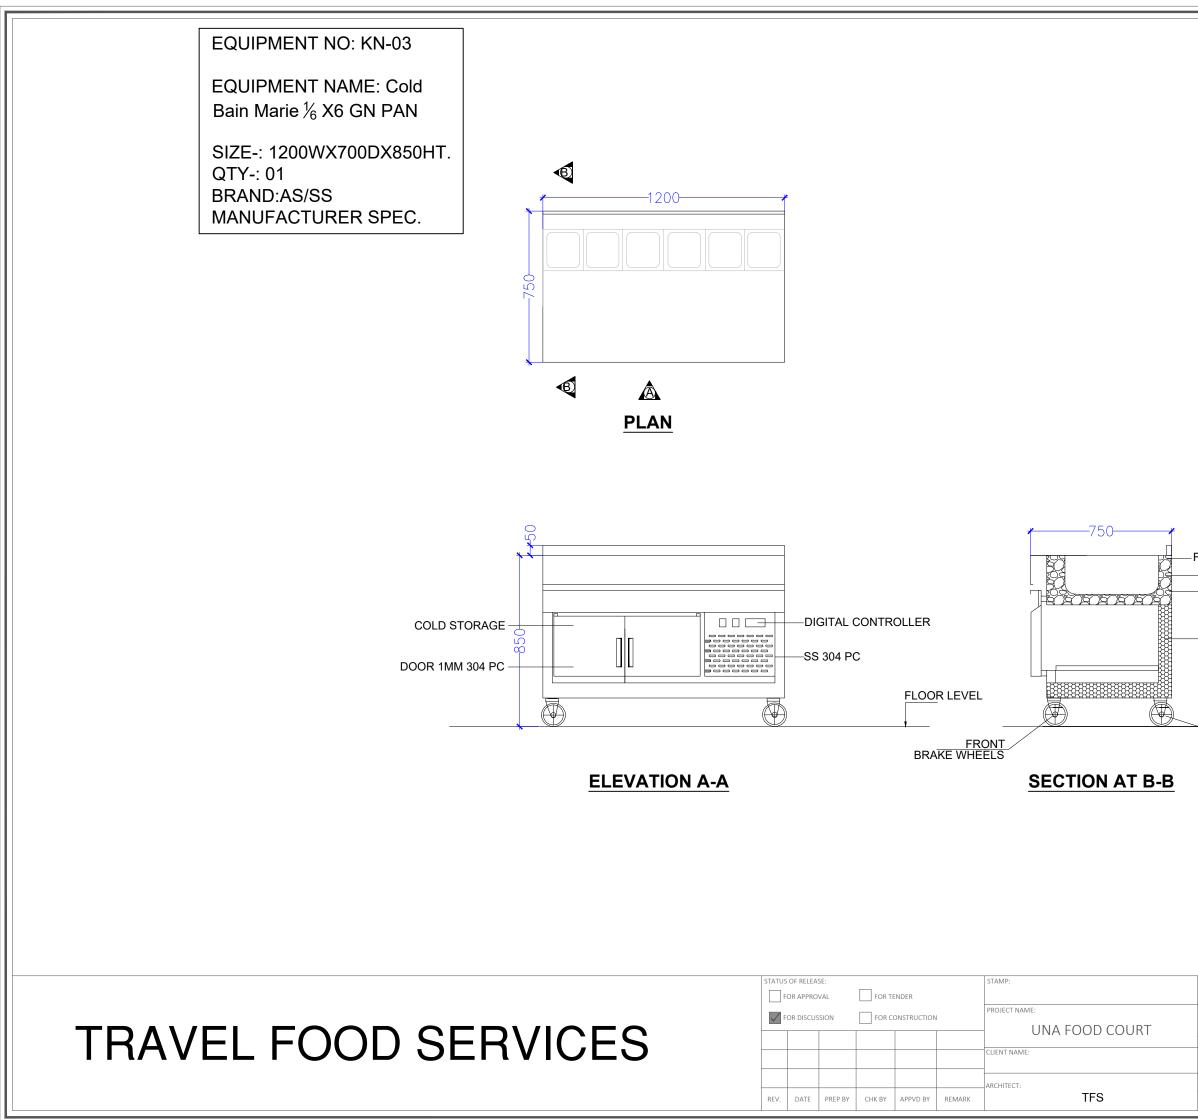

#### BAIN MARIEWATER CHAMBER AND GN PANS .:

Made from 18 swg Stainless Steel 304, radius corner construction argon arc welded fitted with 25 mm Ø BSP lever operated drain valve for easy drain out and provided with cavity to house water immersion heater for efficient heating & duly insulated suitably. The unit will have a water sensor. The G/N pan used will be Imported and each with flat lid. (if possible to have cut for ladle)

|         |                                                                                      |                            |     | #G            | RUB HUB@U   | NA              |                  |       |                  |          |          |         |
|---------|--------------------------------------------------------------------------------------|----------------------------|-----|---------------|-------------|-----------------|------------------|-------|------------------|----------|----------|---------|
| S. No.  | Equipment                                                                            | Dimensions                 | Qty | Category      | Wattage(KW) | Elec. Point Ht. | Water Supply Ht. | Drain | Gas & GLDS Point | Exhaust  | BRAND    | REMARKS |
| KARIM'S |                                                                                      |                            |     |               |             |                 |                  |       |                  |          |          |         |
| KN-02   | HOT BAIN MARIE WITH 1/3x9 GN<br>PAN (1200Wx700Dx850H)                                | (1200Wx700Dx850H)          | 1   | Fabrication   | 2           | 450MM/FFL       | 450MM/FFL        | YES   |                  |          |          |         |
|         | COLD BAIN MARIE WITH 1/6x6 GN<br>PAN (1200Wx700Dx850H)                               | (1200Wx700Dx850H)          | 1   | Fabrication   | 0.5KW       | 450MM           |                  |       |                  |          |          |         |
| KN-04   | SS WORK COUNTER WITH UNDER<br>SHELVES (450Wx700Dx850H)                               | (450Wx700Dx850H)           | 1   | Fabrication   |             |                 |                  |       |                  |          |          |         |
| KN-04B  | SS WORK COUNTER WITH UNDER<br>SHELVES (450Wx900Dx850H)                               | (450Wx900Dx850H)           | 2   | Fabrication   |             |                 |                  |       |                  |          |          |         |
| KN-09   | UNDER COUNTER REFER WITH<br>WORKING TOP (bluestar)<br>(1500Wx700Dx850H+100 HIGH)     | (1500Wx700Dx850H+100 HIGH) | 1   | Refrigeration | 0.5KW       | 450MM           |                  |       |                  |          | BLUESTAR |         |
| KN-10   | UNDER COUNTER REFER WITH<br>WORKING TOP (bluestar)<br>(1200Wx700Dx850H+100 HIGH)     | (1200Wx700Dx850H+100 HIGH) | 1   | Refrigeration | 0.5KW       | 450MM           |                  |       |                  |          | BLUESTAR |         |
| KN-10A  | OVERHEAD SHELF (1200Wx300D)                                                          | (1200Wx300D)               | 1   | Fabrication   |             |                 |                  |       |                  |          |          |         |
| KN-11   | UNDER COUNTER REFER WITH<br>1/3X5 GN PAN+OHS (bluestar)<br>(900Wx700Dx850H+100 HIGH) | (900Wx700Dx850H+100 HIGH)  | 1   | Refrigeration | 0.5KW       | 450MM           |                  |       |                  |          | BLUESTAR |         |
| KN-11A  | OVERHEAD SHELF (1200Wx300D)                                                          | (900Wx300D)                | 1   | Fabrication   |             |                 |                  |       |                  |          |          |         |
| KN-12   | SS SINK WITH VEG PREP TABLE<br>TOP WITH UNDER SHELF<br>(450Wx700Dx850H+100 HIGH)     | (450Wx700Dx850H+100 HIGH)  | 1   | Fabrication   |             |                 | 450MM/FFL        | YES   |                  |          |          |         |
| KN-13   | REACH IN FREEZER (TWO DOOR) (<br>0 to 4°) TEMP (celfrost)<br>(740Wx830DX2000H)       | (740Wx830DX2000H)          | 1   | Refrigeration | 2           | 1500MM/FFL      |                  |       |                  |          | CELFROST |         |
| KN-14   | REACH IN FREEZER (TWO DOOR) (<br>-20°) TEMP (celfrost)<br>(740Wx830DX2000H)          | (740Wx830DX2000H)          | 1   | Refrigeration | 2           | 1500MM/FFL      |                  |       |                  |          | CELFROST |         |
| KN-15   | GAS TANDOOR<br>(800Wx900Dx850H+100 HIGH)                                             | (800Wx900Dx850H+100 HIGH)  | 1   | Tandoor       |             |                 |                  |       | GAS 250MM        |          |          |         |
| KN-17   | EXHAUST HOOD (4550WX900D)                                                            | (4550WX900D)               | 1   | Fabrication   | 1           | IN CEILING      |                  |       |                  | CFM-3500 |          |         |
| KN-25   | SS DRY STORAGE RACK WITH 5<br>SHELVES                                                | 900Wx450Dx1800H            | 3   | Fabrication   |             |                 |                  |       |                  |          |          |         |
| KN-28   | 3 BOWL POT WASH SINK<br>(1500Wx700Dx850H+200 HIGH)                                   | (1500Wx700Dx850H+200 HIGH) | 1   | Fabrication   |             |                 | 1200MM (H/C)-2+2 | YES   |                  |          |          |         |
| KN-28A  | WALL MOUNTED POT RACK SHELF<br>(1500Wx300D)                                          | (1500Wx300D)               | 1   | Fabrication   |             |                 |                  |       |                  |          |          |         |
| KN-29   | SS TABLE FOR DIRTY DISH<br>LANDING (1200Wx700Dx850H)                                 | (1200Wx700Dx850H)          | 1   | Fabrication   |             |                 |                  |       |                  |          |          |         |
| KN-29A  | WALL MOUNTED POT RACK SHELF<br>(1200Wx300D)                                          | (1200Wx300D)               | 1   | Fabrication   |             |                 |                  |       |                  |          |          |         |
| KN-30   | SS DUSTBIN BELOW<br>(450Wx450Dx750H)                                                 | (450Wx450Dx750H)           | 1   | Fabrication   |             |                 |                  |       |                  |          |          |         |