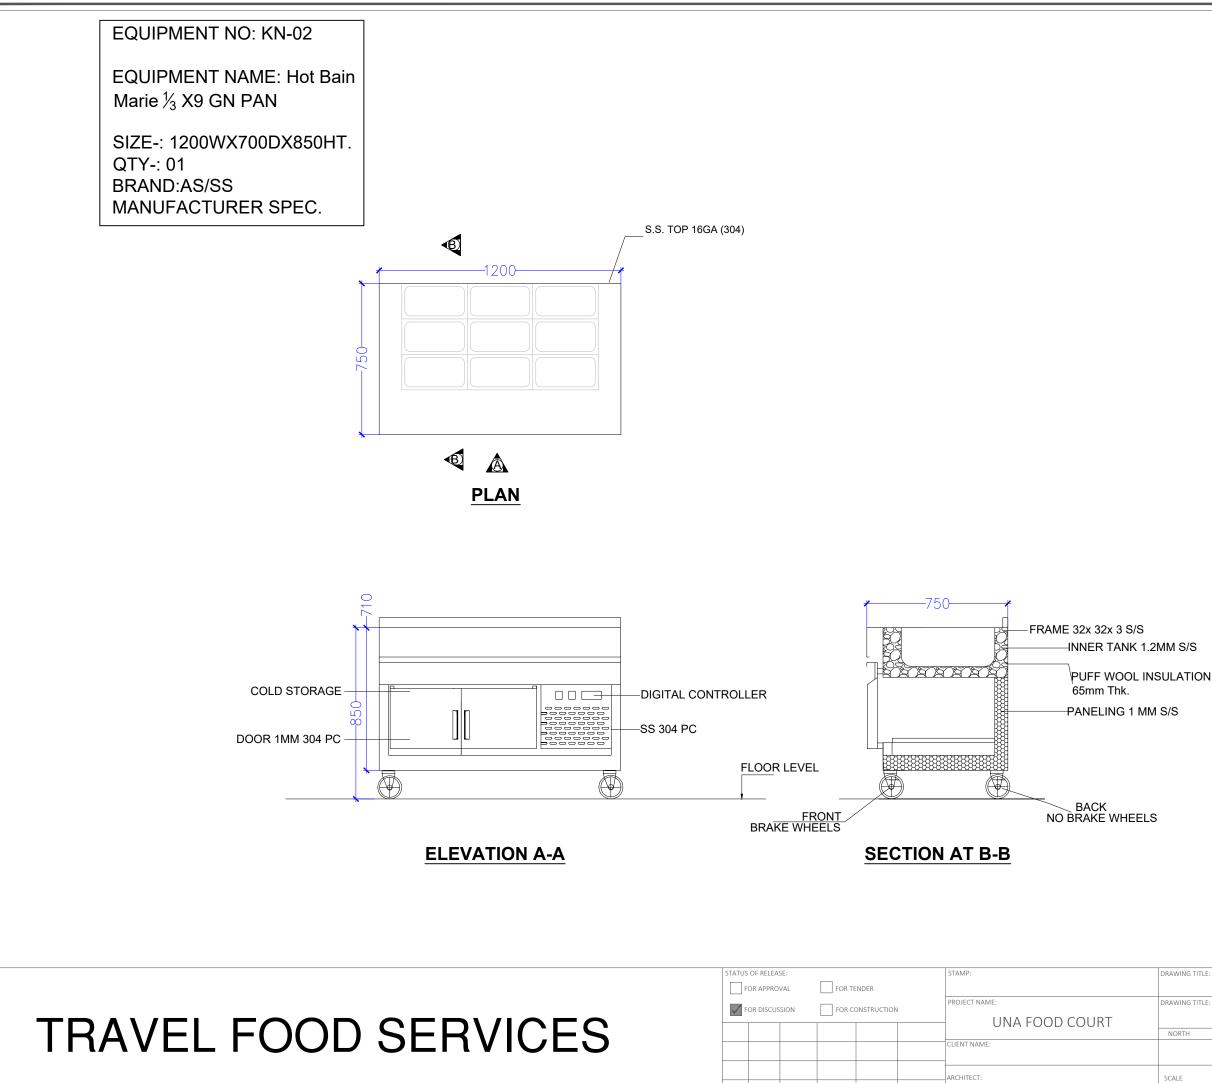

|         |                                                                                      |                            |     | #G            | RUB HUB@U   | NA              |                  |       |                  |          |          |         |
|---------|--------------------------------------------------------------------------------------|----------------------------|-----|---------------|-------------|-----------------|------------------|-------|------------------|----------|----------|---------|
| S. No.  | Equipment                                                                            | Dimensions                 | Qty | Category      | Wattage(KW) | Elec. Point Ht. | Water Supply Ht. | Drain | Gas & GLDS Point | Exhaust  | BRAND    | REMARKS |
| KARIM'S |                                                                                      |                            |     |               |             |                 |                  |       |                  |          |          |         |
| KN-02   | HOT BAIN MARIE WITH 1/3x9 GN<br>PAN (1200Wx700Dx850H)                                | (1200Wx700Dx850H)          | 1   | Fabrication   | 2           | 450MM/FFL       | 450MM/FFL        | YES   |                  |          |          |         |
|         | COLD BAIN MARIE WITH 1/6x6 GN<br>PAN (1200Wx700Dx850H)                               | (1200Wx700Dx850H)          | 1   | Fabrication   | 0.5KW       | 450MM           |                  |       |                  |          |          |         |
| KN-04   | SS WORK COUNTER WITH UNDER<br>SHELVES (450Wx700Dx850H)                               | (450Wx700Dx850H)           | 1   | Fabrication   |             |                 |                  |       |                  |          |          |         |
| KN-04B  | SS WORK COUNTER WITH UNDER<br>SHELVES (450Wx900Dx850H)                               | (450Wx900Dx850H)           | 2   | Fabrication   |             |                 |                  |       |                  |          |          |         |
| KN-09   | UNDER COUNTER REFER WITH<br>WORKING TOP (bluestar)<br>(1500Wx700Dx850H+100 HIGH)     | (1500Wx700Dx850H+100 HIGH) | 1   | Refrigeration | 0.5KW       | 450MM           |                  |       |                  |          | BLUESTAR |         |
| KN-10   | UNDER COUNTER REFER WITH<br>WORKING TOP (bluestar)<br>(1200Wx700Dx850H+100 HIGH)     | (1200Wx700Dx850H+100 HIGH) | 1   | Refrigeration | 0.5KW       | 450MM           |                  |       |                  |          | BLUESTAR |         |
| KN-10A  | OVERHEAD SHELF (1200Wx300D)                                                          | (1200Wx300D)               | 1   | Fabrication   |             |                 |                  |       |                  |          |          |         |
| KN-11   | UNDER COUNTER REFER WITH<br>1/3X5 GN PAN+OHS (bluestar)<br>(900Wx700Dx850H+100 HIGH) | (900Wx700Dx850H+100 HIGH)  | 1   | Refrigeration | 0.5KW       | 450MM           |                  |       |                  |          | BLUESTAR |         |
| KN-11A  | OVERHEAD SHELF (1200Wx300D)                                                          | (900Wx300D)                | 1   | Fabrication   |             |                 |                  |       |                  |          |          |         |
| KN-12   | SS SINK WITH VEG PREP TABLE<br>TOP WITH UNDER SHELF<br>(450Wx700Dx850H+100 HIGH)     | (450Wx700Dx850H+100 HIGH)  | 1   | Fabrication   |             |                 | 450MM/FFL        | YES   |                  |          |          |         |
| KN-13   | REACH IN FREEZER (TWO DOOR) (<br>0 to 4°) TEMP (celfrost)<br>(740Wx830DX2000H)       | (740Wx830DX2000H)          | 1   | Refrigeration | 2           | 1500MM/FFL      |                  |       |                  |          | CELFROST |         |
| KN-14   | REACH IN FREEZER (TWO DOOR) (<br>-20°) TEMP (celfrost)<br>(740Wx830DX2000H)          | (740Wx830DX2000H)          | 1   | Refrigeration | 2           | 1500MM/FFL      |                  |       |                  |          | CELFROST |         |
| KN-15   | GAS TANDOOR<br>(800Wx900Dx850H+100 HIGH)                                             | (800Wx900Dx850H+100 HIGH)  | 1   | Tandoor       |             |                 |                  |       | GAS 250MM        |          |          |         |
| KN-17   | EXHAUST HOOD (4550WX900D)                                                            | (4550WX900D)               | 1   | Fabrication   | 1           | IN CEILING      |                  |       |                  | CFM-3500 |          |         |
| KN-25   | SS DRY STORAGE RACK WITH 5<br>SHELVES                                                | 900Wx450Dx1800H            | 3   | Fabrication   |             |                 |                  |       |                  |          |          |         |
| KN-28   | 3 BOWL POT WASH SINK<br>(1500Wx700Dx850H+200 HIGH)                                   | (1500Wx700Dx850H+200 HIGH) | 1   | Fabrication   |             |                 | 1200MM (H/C)-2+2 | YES   |                  |          |          |         |
| KN-28A  | WALL MOUNTED POT RACK SHELF<br>(1500Wx300D)                                          | (1500Wx300D)               | 1   | Fabrication   |             |                 |                  |       |                  |          |          |         |
| KN-29   | SS TABLE FOR DIRTY DISH<br>LANDING (1200Wx700Dx850H)                                 | (1200Wx700Dx850H)          | 1   | Fabrication   |             |                 |                  |       |                  |          |          |         |
| KN-29A  | WALL MOUNTED POT RACK SHELF<br>(1200Wx300D)                                          | (1200Wx300D)               | 1   | Fabrication   |             |                 |                  |       |                  |          |          |         |
| KN-30   | SS DUSTBIN BELOW<br>(450Wx450Dx750H)                                                 | (450Wx450Dx750H)           | 1   | Fabrication   |             |                 |                  |       |                  |          |          |         |