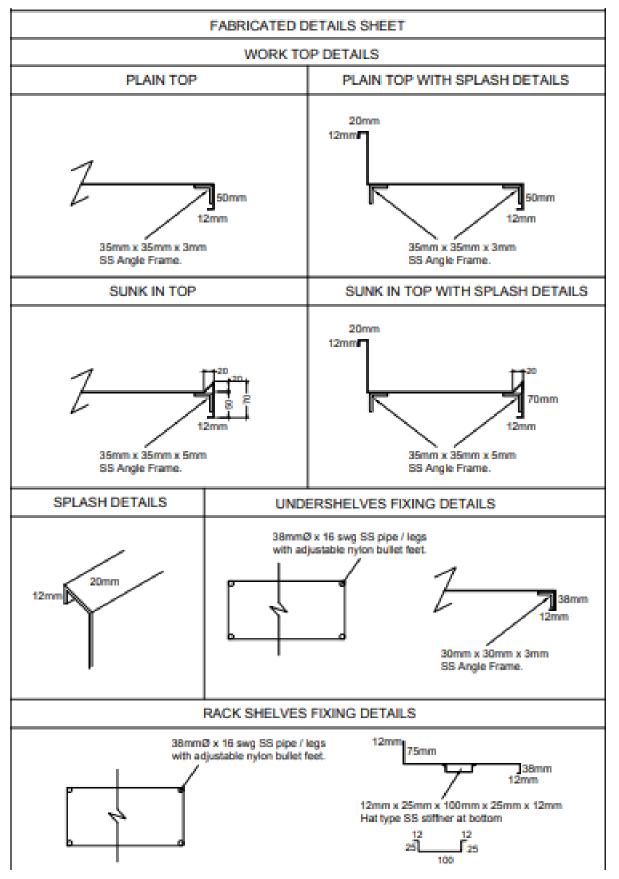

### TOPS:

Made of 16 swg. 304 Quality 18/8 Grade Stainless Steel duly 120 Grit matt polished with all resulting edges rounded with no bur or other excess material left. Top will be turned down 50mm and 12mm underneath in channel shape on all exposed sides, in case of sunk in tops wherever mentioned the sides shall be raised by 20mm on all exposed sides, where tables are placed against walls, they will be turned up at back approximately 100/150mm splash back returned 25mm at 45° to wall with all exposed ends closed, argon arc welded and smooth polish.

#### UNDERSIDES:

Undersides of all Stainless Steel Tops for Table Counters, Sinks, Dish and Pot Tables will be mounted on 30mm x 30 mm x 5mm Stainless Steel Angle frame work with cross supports at maximum of 750mm span, duly secured by welding. The underside will be suitably sound deadened by treating with a coat of aluminum carboxide rubberized paint, finished with silver paint.

#### UNDERSHELVES:

Under shelves wherever called for will be constructed of 18 swg 304 Quality Stainless Steel Sheeting uniformly matt polished with 120 Grit and reinforced with 30mm x 30mm x 3mm Stainless Steel angle frame. All shelves will be turned down 38mm and 12mm underneath on all sides with resulting corners cutout to fit contour of leg. Shelves for Hot case will be perforated.

#### FRAMEWORK:

Units with side panels shall have framework of 30mm x 30mm x 3mm Stainless Steel Angles maximum distance will be 750mm.

#### LEGS/UPRIGHTS:

All Legs/Uprights will be constructed of 38mm Ø 16 swg Stainless Steel 304 B salem quality tubes spaced not more than 1800mm on center. All Legs will be fitted with Ferro nylon adjustable to approximately 30mm Height. Units more than 1800 mm in length will have 3 pairs of Uprights.

#### CROSS BRACINGS:

Front to back forming a 'H' frame wherever required will be constructed of 25mm Ø mm 16 swg Stainless Steel 304 tubes. All Cross Bracings will run horizontal and level between all legs approximately 150mm above floor level. All joints will be completely welded around entire perimeter forming a complete seal, with all welds ground and polished to match adjacent work.