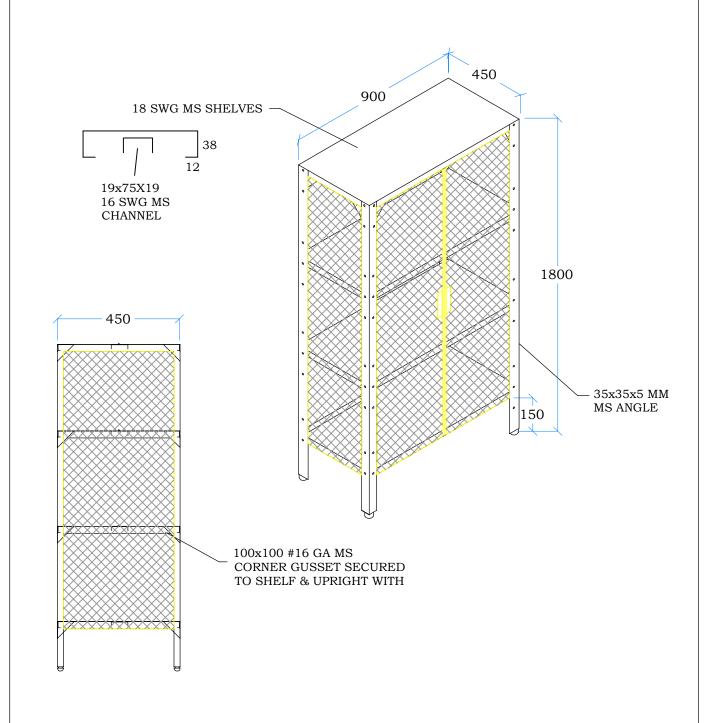

## MS STORAGE RACK

OVERALL SIZE: 900 x 450 x 1800

| SPECIAL INSTRUCTION:-                                                                                                                                                                      | REV:  |
|--------------------------------------------------------------------------------------------------------------------------------------------------------------------------------------------|-------|
|                                                                                                                                                                                            | DATE: |
| THIS DRAWING IS THE SOLE PROPERTY OF COMMERCIAL KITCHEN DESIGNERS'.IT MUST NOT COPIED OR REPRODUCED IN ANYWAY OR MADE ACCESSIBLE TO THIRD PARTY WITHOUT THE WRITTEN APPROVAL OF THE OWNER. | STD/  |