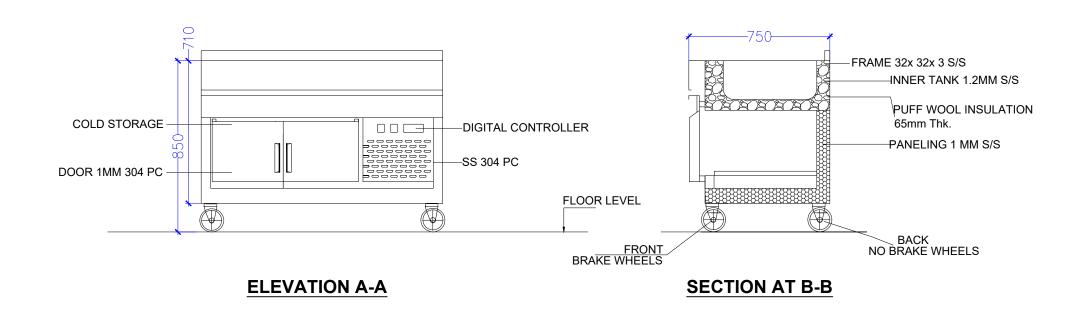

### #GRUB HUB@UNA

|        |                                                        |                          |     |               | #GRUB HUB   | @UNA            |                  |       |                  |          |          |   |
|--------|--------------------------------------------------------|--------------------------|-----|---------------|-------------|-----------------|------------------|-------|------------------|----------|----------|---|
| S. No. | Equipment                                              | Dimensions               | Qty | Category      | Wattage(KW) | Elec. Point Ht. | Water Supply Ht. | Drain | Gas & GLDS Point | Exhaust  | BRAND    | R |
| KARIMS | & NOODLE WOK                                           |                          |     |               |             |                 |                  |       |                  |          |          | _ |
| KN-02  | HOT BAIN MARIE WITH 1/3x9<br>GN PAN                    | 1200Wx700Dx850H          | 1   | Fabrication   | 2           | 450MM/FFL       | 450MM/FFL        | YES   |                  |          |          |   |
| KN-03  | COLD BAIN MARIE WITH<br>1/6x6 GN PAN                   | 1200Wx700Dx850H          | 1   | Fabrication   | 0.5KW       | 450MM           |                  |       |                  |          |          |   |
| KN-04  | SS WORK COUNTER WITH UNDER SHELVES                     | 450Wx700Dx850H           | 1   | Fabrication   |             |                 |                  |       |                  |          |          | ] |
| KN-04A | SS DUSTBIN                                             | 450Wx450Dx850H           | 1   | Fabrication   |             |                 |                  |       |                  |          |          | ] |
| KN-04B | SS WORK COUNTER WITH UNDER SHELVES                     | 450Wx900Dx850H           | 2   | Fabrication   |             |                 |                  |       |                  |          |          |   |
| KN-05  | HOT BAIN MARIE WITH 1/3x6<br>GN PAN                    | 900Wx700Dx850H           | 1   | Fabrication   | 2           | 450MM/FFL       | 450MM/FFL        | YES   |                  |          |          |   |
| KN-06  | SS WORK COUNTER WITH UNDER SHELVES                     | 700Wx700Dx850H           | 1   | Fabrication   |             |                 |                  |       |                  |          |          |   |
| KN-07  | VISI COOLER                                            | 580Wx620Dx1800H          | 2   | Refrigeration | 0.5KW       | 2150MM          |                  |       |                  |          | BLUESTAR |   |
| KN-08  | SS WORK COUNTER WITH UNDER SHELVES                     | 1500Wx700Dx850H          | 1   | Fabrication   |             |                 |                  |       |                  |          |          |   |
| KN-09  | UNDER COUNTER REFER WITH WORKING TOP                   | 1500Wx700Dx850H+100 HIGH | 1   | Refrigeration | 0.5KW       | 450MM           |                  |       |                  |          | BLUESTAR |   |
| KN-10  | UNDER COUNTER REFER WITH WORKING TOP                   | 1200Wx700Dx850H+100 HIGH | 1   | Refrigeration | 0.5KW       | 450MM           |                  |       |                  |          | BLUESTAR |   |
| KN-10A | OVERHEAD SHELF                                         | 1200Wx300D               | 1   | Fabrication   |             |                 |                  |       |                  |          |          | 1 |
| KN-11  | UNDER COUNTER REFER<br>WITH 1/3X5 GN PAN+OHS           | 900Wx700Dx850H+100 HIGH  | 1   | Refrigeration | 0.5KW       | 450MM           |                  |       |                  |          | BLUESTAR |   |
| KN-11A | OVERHEAD SHELF                                         | 900Wx300D                | 1   | Fabrication   |             |                 |                  |       |                  |          |          | 1 |
| KN-12  | SS SINK WITH VEG PREP<br>TABLE TOP WITH UNDER<br>SHELF | 450Wx700Dx850H+100 HIGH  | 1   | Fabrication   |             |                 | 450MM/FFL        | YES   |                  |          |          |   |
| KN-13  | REACH IN FREEZER (TWO DOOR) ( 0 to 4° ) TEMP           | 740Wx830DX2000H          | 2   | Refrigeration | 2           | 1500MM/FFL      |                  |       |                  |          | CELFROST |   |
| KN-14  | REACH IN FREEZER (TWO<br>DOOR) ( -20°) TEMP            | 740Wx830DX2000H          | 2   | Refrigeration | 2           | 1500MM/FFL      |                  |       |                  |          | CELFROST |   |
| KN-15  | GAS TANDOOR                                            | 800Wx900Dx850H+100 HIGH  | 1   | Tandoor       |             |                 |                  |       | GAS 250MM        |          |          | t |
| KN-16  | TWO BURNER RANGE                                       | 1200Wx700Dx850H+100 HIGH | 1   | Fabrication   |             |                 | 450MM/FFL (RO)   |       | GAS 250MM        |          |          | 1 |
| KN-17  | EXHAUST HOOD                                           | 4550WX900D               | 1   | Fabrication   | 1           | IN CEILING      |                  |       |                  | CFM-3500 |          | 1 |
| KN-19  | EXHAUST HOOD                                           | 4350WX900D               | 1   | Fabrication   | 1           | IN CEILING      |                  |       |                  | CFM-3500 |          | 1 |
| KN-20  | CHINESE COOKING RANGE                                  | 1050Wx700Dx850H          | 1   | Fabrication   |             |                 | 300MM CW(RO)     | AFF   | GAS 250MM        |          |          | 1 |
| KN-21  | TABLE WITH INSERT                                      | 300Wx700Dx850H           | 1   | Fabrication   |             |                 |                  |       |                  |          |          | 1 |
| KN-22  | UNDER COUNTER REFER<br>WITH 1/3X7 GN PAN+OHS           | 1350Wx700Dx850H+100 HIGH | 1   | Refrigeration | 0.5KW       | 450MM           |                  |       |                  |          | BLUESTAR |   |
| KN-23  | MICROWAVE OVEN 25 LTRS                                 | AS/SELECTION             | 1   | Boughtout     | 2.0KW       | 1500MM          |                  |       |                  |          | CELFROST | 1 |
| KN-25  | SS DRY STORAGE RACK<br>WITH 5 SHELVES                  | 900Wx450Dx1800H          | 3   | Fabrication   |             |                 |                  |       |                  |          |          | 1 |
| KN-26  | SS POT WASH RACK WITH 5 PERFORATED SHELVES             | 900Wx450Dx1800H          | 2   | Fabrication   |             |                 |                  |       |                  |          |          | ] |
| KN-27  | SS POT WASH RACK WITH 5<br>PIPE SHELVES                | 750Wx450Dx1800H          | 2   | Fabrication   |             |                 |                  |       |                  |          |          |   |
| KN-28  | 3 BOWL POT WASH SINK                                   | 1500Wx700Dx850H+200 HIGH | 1   | Fabrication   |             |                 | 1200MM (H/C)-2+2 | YES   |                  |          |          | 1 |
| KN-28A | WALL MOUNTED POT RACK SHELF                            | 1500Wx300D               | 1   | Fabrication   |             |                 |                  |       |                  |          |          | 1 |
| KN-29  | DIRTY DISH LANDING                                     | 1200Wx700Dx850H          | 1   | Fabrication   |             |                 |                  |       |                  |          |          | 1 |
| KN-29A | WALL MOUNTED POT RACK SHELF                            | 1200Wx300D               | 1   | Fabrication   |             |                 |                  |       |                  |          |          | 1 |
| -      | i e e e e e e e e e e e e e e e e e e e                | •                        |     | •             |             |                 |                  |       |                  |          |          | _ |