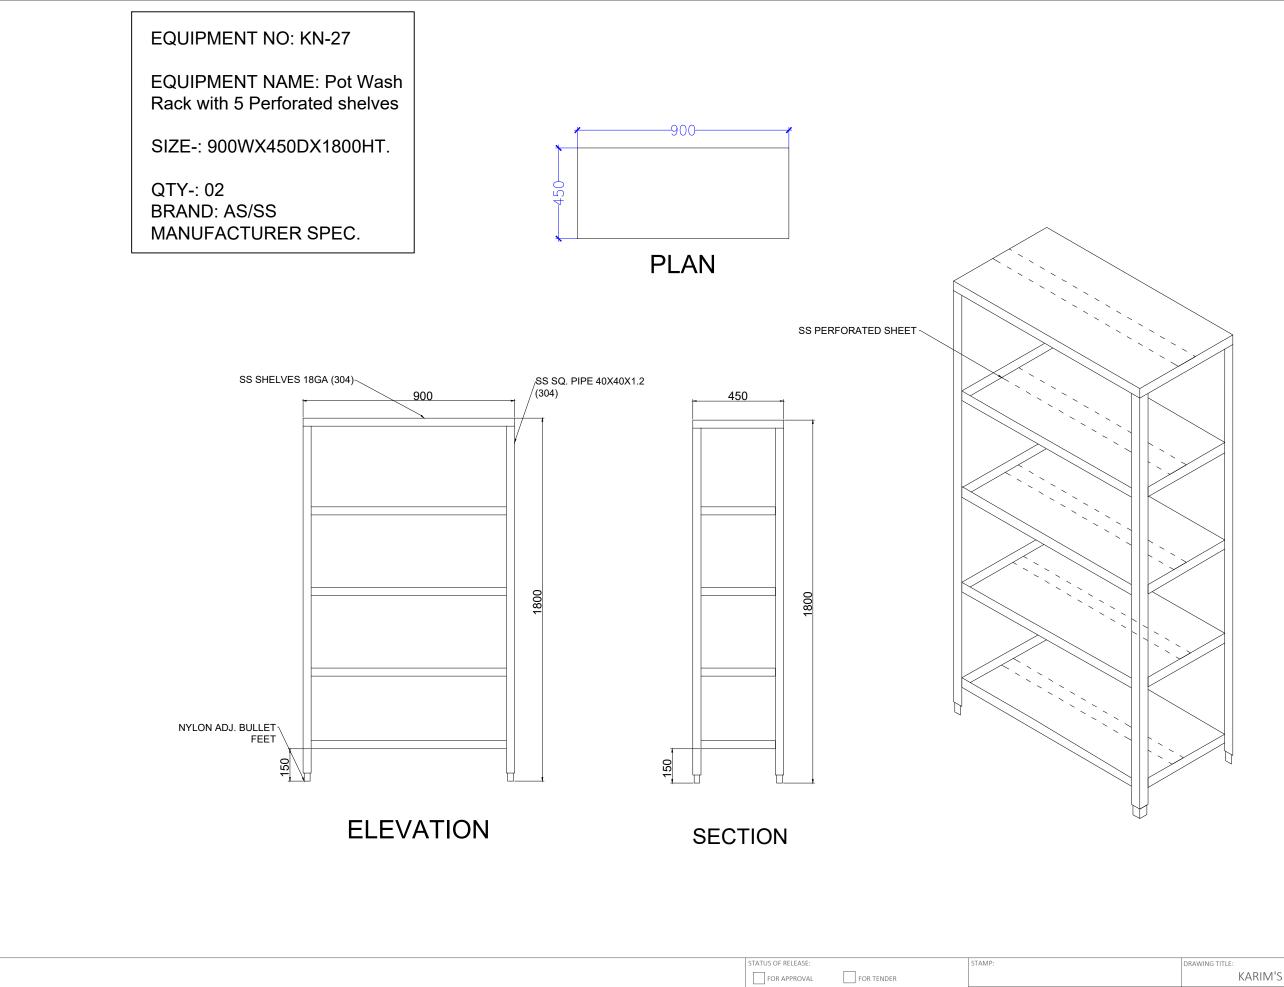

### #GRUB HUB@UNA

|        |                                                        |                          |     |               | #GRUB HUB   | @UNA            |                  |       |                  |          |          |   |
|--------|--------------------------------------------------------|--------------------------|-----|---------------|-------------|-----------------|------------------|-------|------------------|----------|----------|---|
| S. No. | Equipment                                              | Dimensions               | Qty | Category      | Wattage(KW) | Elec. Point Ht. | Water Supply Ht. | Drain | Gas & GLDS Point | Exhaust  | BRAND    | R |
| KARIMS | & NOODLE WOK                                           |                          |     |               |             |                 |                  |       |                  |          |          | _ |
| KN-02  | HOT BAIN MARIE WITH 1/3x9<br>GN PAN                    | 1200Wx700Dx850H          | 1   | Fabrication   | 2           | 450MM/FFL       | 450MM/FFL        | YES   |                  |          |          |   |
| KN-03  | COLD BAIN MARIE WITH<br>1/6x6 GN PAN                   | 1200Wx700Dx850H          | 1   | Fabrication   | 0.5KW       | 450MM           |                  |       |                  |          |          |   |
| KN-04  | SS WORK COUNTER WITH UNDER SHELVES                     | 450Wx700Dx850H           | 1   | Fabrication   |             |                 |                  |       |                  |          |          | ] |
| KN-04A | SS DUSTBIN                                             | 450Wx450Dx850H           | 1   | Fabrication   |             |                 |                  |       |                  |          |          | ] |
| KN-04B | SS WORK COUNTER WITH UNDER SHELVES                     | 450Wx900Dx850H           | 2   | Fabrication   |             |                 |                  |       |                  |          |          |   |
| KN-05  | HOT BAIN MARIE WITH 1/3x6<br>GN PAN                    | 900Wx700Dx850H           | 1   | Fabrication   | 2           | 450MM/FFL       | 450MM/FFL        | YES   |                  |          |          |   |
| KN-06  | SS WORK COUNTER WITH UNDER SHELVES                     | 700Wx700Dx850H           | 1   | Fabrication   |             |                 |                  |       |                  |          |          |   |
| KN-07  | VISI COOLER                                            | 580Wx620Dx1800H          | 2   | Refrigeration | 0.5KW       | 2150MM          |                  |       |                  |          | BLUESTAR |   |
| KN-08  | SS WORK COUNTER WITH UNDER SHELVES                     | 1500Wx700Dx850H          | 1   | Fabrication   |             |                 |                  |       |                  |          |          |   |
| KN-09  | UNDER COUNTER REFER WITH WORKING TOP                   | 1500Wx700Dx850H+100 HIGH | 1   | Refrigeration | 0.5KW       | 450MM           |                  |       |                  |          | BLUESTAR |   |
| KN-10  | UNDER COUNTER REFER WITH WORKING TOP                   | 1200Wx700Dx850H+100 HIGH | 1   | Refrigeration | 0.5KW       | 450MM           |                  |       |                  |          | BLUESTAR |   |
| KN-10A | OVERHEAD SHELF                                         | 1200Wx300D               | 1   | Fabrication   |             |                 |                  |       |                  |          |          | 1 |
| KN-11  | UNDER COUNTER REFER<br>WITH 1/3X5 GN PAN+OHS           | 900Wx700Dx850H+100 HIGH  | 1   | Refrigeration | 0.5KW       | 450MM           |                  |       |                  |          | BLUESTAR |   |
| KN-11A | OVERHEAD SHELF                                         | 900Wx300D                | 1   | Fabrication   |             |                 |                  |       |                  |          |          | 1 |
| KN-12  | SS SINK WITH VEG PREP<br>TABLE TOP WITH UNDER<br>SHELF | 450Wx700Dx850H+100 HIGH  | 1   | Fabrication   |             |                 | 450MM/FFL        | YES   |                  |          |          |   |
| KN-13  | REACH IN FREEZER (TWO DOOR) ( 0 to 4° ) TEMP           | 740Wx830DX2000H          | 2   | Refrigeration | 2           | 1500MM/FFL      |                  |       |                  |          | CELFROST |   |
| KN-14  | REACH IN FREEZER (TWO<br>DOOR) ( -20°) TEMP            | 740Wx830DX2000H          | 2   | Refrigeration | 2           | 1500MM/FFL      |                  |       |                  |          | CELFROST |   |
| KN-15  | GAS TANDOOR                                            | 800Wx900Dx850H+100 HIGH  | 1   | Tandoor       |             |                 |                  |       | GAS 250MM        |          |          | t |
| KN-16  | TWO BURNER RANGE                                       | 1200Wx700Dx850H+100 HIGH | 1   | Fabrication   |             |                 | 450MM/FFL (RO)   |       | GAS 250MM        |          |          | 1 |
| KN-17  | EXHAUST HOOD                                           | 4550WX900D               | 1   | Fabrication   | 1           | IN CEILING      |                  |       |                  | CFM-3500 |          | 1 |
| KN-19  | EXHAUST HOOD                                           | 4350WX900D               | 1   | Fabrication   | 1           | IN CEILING      |                  |       |                  | CFM-3500 |          | 1 |
| KN-20  | CHINESE COOKING RANGE                                  | 1050Wx700Dx850H          | 1   | Fabrication   |             |                 | 300MM CW(RO)     | AFF   | GAS 250MM        |          |          | 1 |
| KN-21  | TABLE WITH INSERT                                      | 300Wx700Dx850H           | 1   | Fabrication   |             |                 |                  |       |                  |          |          | 1 |
| KN-22  | UNDER COUNTER REFER<br>WITH 1/3X7 GN PAN+OHS           | 1350Wx700Dx850H+100 HIGH | 1   | Refrigeration | 0.5KW       | 450MM           |                  |       |                  |          | BLUESTAR |   |
| KN-23  | MICROWAVE OVEN 25 LTRS                                 | AS/SELECTION             | 1   | Boughtout     | 2.0KW       | 1500MM          |                  |       |                  |          | CELFROST | 1 |
| KN-25  | SS DRY STORAGE RACK<br>WITH 5 SHELVES                  | 900Wx450Dx1800H          | 3   | Fabrication   |             |                 |                  |       |                  |          |          | 1 |
| KN-26  | SS POT WASH RACK WITH 5 PERFORATED SHELVES             | 900Wx450Dx1800H          | 2   | Fabrication   |             |                 |                  |       |                  |          |          | ] |
| KN-27  | SS POT WASH RACK WITH 5<br>PIPE SHELVES                | 750Wx450Dx1800H          | 2   | Fabrication   |             |                 |                  |       |                  |          |          |   |
| KN-28  | 3 BOWL POT WASH SINK                                   | 1500Wx700Dx850H+200 HIGH | 1   | Fabrication   |             |                 | 1200MM (H/C)-2+2 | YES   |                  |          |          | 1 |
| KN-28A | WALL MOUNTED POT RACK SHELF                            | 1500Wx300D               | 1   | Fabrication   |             |                 |                  |       |                  |          |          | 1 |
| KN-29  | DIRTY DISH LANDING                                     | 1200Wx700Dx850H          | 1   | Fabrication   |             |                 |                  |       |                  |          |          | 1 |
| KN-29A | WALL MOUNTED POT RACK SHELF                            | 1200Wx300D               | 1   | Fabrication   |             |                 |                  |       |                  |          |          | 1 |
| -      | i e e e e e e e e e e e e e e e e e e e                | •                        |     | •             |             |                 |                  |       |                  |          |          | _ |