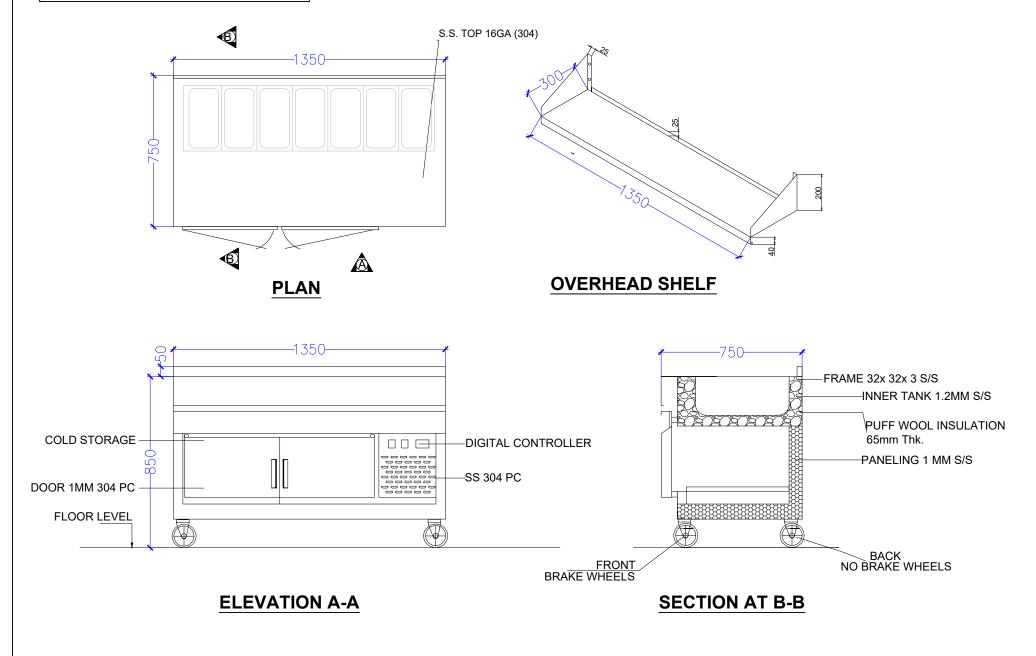

### #GRUB HUB@UNA

|        |                                                        |                          |     |               | #GRUB HUB   | @UNA            |                  |       |                  |          |          |   |
|--------|--------------------------------------------------------|--------------------------|-----|---------------|-------------|-----------------|------------------|-------|------------------|----------|----------|---|
| S. No. | Equipment                                              | Dimensions               | Qty | Category      | Wattage(KW) | Elec. Point Ht. | Water Supply Ht. | Drain | Gas & GLDS Point | Exhaust  | BRAND    | R |
| KARIMS | & NOODLE WOK                                           |                          |     |               |             |                 |                  |       |                  |          |          | _ |
| KN-02  | HOT BAIN MARIE WITH 1/3x9<br>GN PAN                    | 1200Wx700Dx850H          | 1   | Fabrication   | 2           | 450MM/FFL       | 450MM/FFL        | YES   |                  |          |          |   |
| KN-03  | COLD BAIN MARIE WITH<br>1/6x6 GN PAN                   | 1200Wx700Dx850H          | 1   | Fabrication   | 0.5KW       | 450MM           |                  |       |                  |          |          |   |
| KN-04  | SS WORK COUNTER WITH UNDER SHELVES                     | 450Wx700Dx850H           | 1   | Fabrication   |             |                 |                  |       |                  |          |          | ] |
| KN-04A | SS DUSTBIN                                             | 450Wx450Dx850H           | 1   | Fabrication   |             |                 |                  |       |                  |          |          | ] |
| KN-04B | SS WORK COUNTER WITH UNDER SHELVES                     | 450Wx900Dx850H           | 2   | Fabrication   |             |                 |                  |       |                  |          |          |   |
| KN-05  | HOT BAIN MARIE WITH 1/3x6<br>GN PAN                    | 900Wx700Dx850H           | 1   | Fabrication   | 2           | 450MM/FFL       | 450MM/FFL        | YES   |                  |          |          |   |
| KN-06  | SS WORK COUNTER WITH UNDER SHELVES                     | 700Wx700Dx850H           | 1   | Fabrication   |             |                 |                  |       |                  |          |          |   |
| KN-07  | VISI COOLER                                            | 580Wx620Dx1800H          | 2   | Refrigeration | 0.5KW       | 2150MM          |                  |       |                  |          | BLUESTAR |   |
| KN-08  | SS WORK COUNTER WITH UNDER SHELVES                     | 1500Wx700Dx850H          | 1   | Fabrication   |             |                 |                  |       |                  |          |          |   |
| KN-09  | UNDER COUNTER REFER WITH WORKING TOP                   | 1500Wx700Dx850H+100 HIGH | 1   | Refrigeration | 0.5KW       | 450MM           |                  |       |                  |          | BLUESTAR |   |
| KN-10  | UNDER COUNTER REFER WITH WORKING TOP                   | 1200Wx700Dx850H+100 HIGH | 1   | Refrigeration | 0.5KW       | 450MM           |                  |       |                  |          | BLUESTAR |   |
| KN-10A | OVERHEAD SHELF                                         | 1200Wx300D               | 1   | Fabrication   |             |                 |                  |       |                  |          |          | 1 |
| KN-11  | UNDER COUNTER REFER<br>WITH 1/3X5 GN PAN+OHS           | 900Wx700Dx850H+100 HIGH  | 1   | Refrigeration | 0.5KW       | 450MM           |                  |       |                  |          | BLUESTAR |   |
| KN-11A | OVERHEAD SHELF                                         | 900Wx300D                | 1   | Fabrication   |             |                 |                  |       |                  |          |          | 1 |
| KN-12  | SS SINK WITH VEG PREP<br>TABLE TOP WITH UNDER<br>SHELF | 450Wx700Dx850H+100 HIGH  | 1   | Fabrication   |             |                 | 450MM/FFL        | YES   |                  |          |          |   |
| KN-13  | REACH IN FREEZER (TWO DOOR) ( 0 to 4° ) TEMP           | 740Wx830DX2000H          | 2   | Refrigeration | 2           | 1500MM/FFL      |                  |       |                  |          | CELFROST |   |
| KN-14  | REACH IN FREEZER (TWO<br>DOOR) ( -20°) TEMP            | 740Wx830DX2000H          | 2   | Refrigeration | 2           | 1500MM/FFL      |                  |       |                  |          | CELFROST |   |
| KN-15  | GAS TANDOOR                                            | 800Wx900Dx850H+100 HIGH  | 1   | Tandoor       |             |                 |                  |       | GAS 250MM        |          |          | t |
| KN-16  | TWO BURNER RANGE                                       | 1200Wx700Dx850H+100 HIGH | 1   | Fabrication   |             |                 | 450MM/FFL (RO)   |       | GAS 250MM        |          |          | 1 |
| KN-17  | EXHAUST HOOD                                           | 4550WX900D               | 1   | Fabrication   | 1           | IN CEILING      |                  |       |                  | CFM-3500 |          | 1 |
| KN-19  | EXHAUST HOOD                                           | 4350WX900D               | 1   | Fabrication   | 1           | IN CEILING      |                  |       |                  | CFM-3500 |          | 1 |
| KN-20  | CHINESE COOKING RANGE                                  | 1050Wx700Dx850H          | 1   | Fabrication   |             |                 | 300MM CW(RO)     | AFF   | GAS 250MM        |          |          | 1 |
| KN-21  | TABLE WITH INSERT                                      | 300Wx700Dx850H           | 1   | Fabrication   |             |                 |                  |       |                  |          |          | 1 |
| KN-22  | UNDER COUNTER REFER<br>WITH 1/3X7 GN PAN+OHS           | 1350Wx700Dx850H+100 HIGH | 1   | Refrigeration | 0.5KW       | 450MM           |                  |       |                  |          | BLUESTAR |   |
| KN-23  | MICROWAVE OVEN 25 LTRS                                 | AS/SELECTION             | 1   | Boughtout     | 2.0KW       | 1500MM          |                  |       |                  |          | CELFROST | 1 |
| KN-25  | SS DRY STORAGE RACK<br>WITH 5 SHELVES                  | 900Wx450Dx1800H          | 3   | Fabrication   |             |                 |                  |       |                  |          |          | 1 |
| KN-26  | SS POT WASH RACK WITH 5 PERFORATED SHELVES             | 900Wx450Dx1800H          | 2   | Fabrication   |             |                 |                  |       |                  |          |          | ] |
| KN-27  | SS POT WASH RACK WITH 5<br>PIPE SHELVES                | 750Wx450Dx1800H          | 2   | Fabrication   |             |                 |                  |       |                  |          |          |   |
| KN-28  | 3 BOWL POT WASH SINK                                   | 1500Wx700Dx850H+200 HIGH | 1   | Fabrication   |             |                 | 1200MM (H/C)-2+2 | YES   |                  |          |          | 1 |
| KN-28A | WALL MOUNTED POT RACK SHELF                            | 1500Wx300D               | 1   | Fabrication   |             |                 |                  |       |                  |          |          | 1 |
| KN-29  | DIRTY DISH LANDING                                     | 1200Wx700Dx850H          | 1   | Fabrication   |             |                 |                  |       |                  |          |          | 1 |
| KN-29A | WALL MOUNTED POT RACK SHELF                            | 1200Wx300D               | 1   | Fabrication   |             |                 |                  |       |                  |          |          | 1 |
| -      | i e e e e e e e e e e e e e e e e e e e                | •                        |     | •             |             |                 |                  |       |                  |          |          | _ |