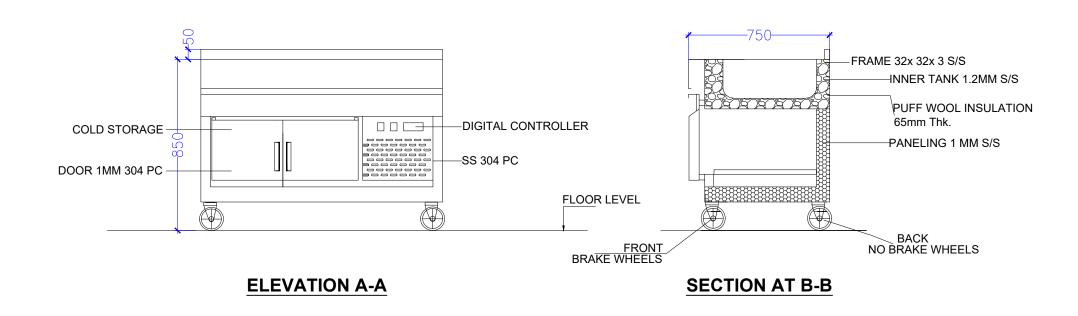

### #GRUB HUB@UNA

|        |                                                        |                          |     |               | #GRUB HUB   | @UNA            |                  |       |                  |          |          |   |
|--------|--------------------------------------------------------|--------------------------|-----|---------------|-------------|-----------------|------------------|-------|------------------|----------|----------|---|
| S. No. | Equipment                                              | Dimensions               | Qty | Category      | Wattage(KW) | Elec. Point Ht. | Water Supply Ht. | Drain | Gas & GLDS Point | Exhaust  | BRAND    | R |
| KARIMS | & NOODLE WOK                                           |                          |     |               |             |                 |                  |       |                  |          |          | _ |
| KN-02  | HOT BAIN MARIE WITH 1/3x9<br>GN PAN                    | 1200Wx700Dx850H          | 1   | Fabrication   | 2           | 450MM/FFL       | 450MM/FFL        | YES   |                  |          |          |   |
| KN-03  | COLD BAIN MARIE WITH<br>1/6x6 GN PAN                   | 1200Wx700Dx850H          | 1   | Fabrication   | 0.5KW       | 450MM           |                  |       |                  |          |          |   |
| KN-04  | SS WORK COUNTER WITH UNDER SHELVES                     | 450Wx700Dx850H           | 1   | Fabrication   |             |                 |                  |       |                  |          |          | ] |
| KN-04A | SS DUSTBIN                                             | 450Wx450Dx850H           | 1   | Fabrication   |             |                 |                  |       |                  |          |          | ] |
| KN-04B | SS WORK COUNTER WITH UNDER SHELVES                     | 450Wx900Dx850H           | 2   | Fabrication   |             |                 |                  |       |                  |          |          |   |
| KN-05  | HOT BAIN MARIE WITH 1/3x6<br>GN PAN                    | 900Wx700Dx850H           | 1   | Fabrication   | 2           | 450MM/FFL       | 450MM/FFL        | YES   |                  |          |          |   |
| KN-06  | SS WORK COUNTER WITH UNDER SHELVES                     | 700Wx700Dx850H           | 1   | Fabrication   |             |                 |                  |       |                  |          |          |   |
| KN-07  | VISI COOLER                                            | 580Wx620Dx1800H          | 2   | Refrigeration | 0.5KW       | 2150MM          |                  |       |                  |          | BLUESTAR |   |
| KN-08  | SS WORK COUNTER WITH UNDER SHELVES                     | 1500Wx700Dx850H          | 1   | Fabrication   |             |                 |                  |       |                  |          |          |   |
| KN-09  | UNDER COUNTER REFER WITH WORKING TOP                   | 1500Wx700Dx850H+100 HIGH | 1   | Refrigeration | 0.5KW       | 450MM           |                  |       |                  |          | BLUESTAR |   |
| KN-10  | UNDER COUNTER REFER WITH WORKING TOP                   | 1200Wx700Dx850H+100 HIGH | 1   | Refrigeration | 0.5KW       | 450MM           |                  |       |                  |          | BLUESTAR |   |
| KN-10A | OVERHEAD SHELF                                         | 1200Wx300D               | 1   | Fabrication   |             |                 |                  |       |                  |          |          | 1 |
| KN-11  | UNDER COUNTER REFER<br>WITH 1/3X5 GN PAN+OHS           | 900Wx700Dx850H+100 HIGH  | 1   | Refrigeration | 0.5KW       | 450MM           |                  |       |                  |          | BLUESTAR |   |
| KN-11A | OVERHEAD SHELF                                         | 900Wx300D                | 1   | Fabrication   |             |                 |                  |       |                  |          |          | 1 |
| KN-12  | SS SINK WITH VEG PREP<br>TABLE TOP WITH UNDER<br>SHELF | 450Wx700Dx850H+100 HIGH  | 1   | Fabrication   |             |                 | 450MM/FFL        | YES   |                  |          |          |   |
| KN-13  | REACH IN FREEZER (TWO DOOR) ( 0 to 4° ) TEMP           | 740Wx830DX2000H          | 2   | Refrigeration | 2           | 1500MM/FFL      |                  |       |                  |          | CELFROST |   |
| KN-14  | REACH IN FREEZER (TWO<br>DOOR) ( -20°) TEMP            | 740Wx830DX2000H          | 2   | Refrigeration | 2           | 1500MM/FFL      |                  |       |                  |          | CELFROST |   |
| KN-15  | GAS TANDOOR                                            | 800Wx900Dx850H+100 HIGH  | 1   | Tandoor       |             |                 |                  |       | GAS 250MM        |          |          | t |
| KN-16  | TWO BURNER RANGE                                       | 1200Wx700Dx850H+100 HIGH | 1   | Fabrication   |             |                 | 450MM/FFL (RO)   |       | GAS 250MM        |          |          | 1 |
| KN-17  | EXHAUST HOOD                                           | 4550WX900D               | 1   | Fabrication   | 1           | IN CEILING      |                  |       |                  | CFM-3500 |          | 1 |
| KN-19  | EXHAUST HOOD                                           | 4350WX900D               | 1   | Fabrication   | 1           | IN CEILING      |                  |       |                  | CFM-3500 |          | 1 |
| KN-20  | CHINESE COOKING RANGE                                  | 1050Wx700Dx850H          | 1   | Fabrication   |             |                 | 300MM CW(RO)     | AFF   | GAS 250MM        |          |          | 1 |
| KN-21  | TABLE WITH INSERT                                      | 300Wx700Dx850H           | 1   | Fabrication   |             |                 |                  |       |                  |          |          | 1 |
| KN-22  | UNDER COUNTER REFER<br>WITH 1/3X7 GN PAN+OHS           | 1350Wx700Dx850H+100 HIGH | 1   | Refrigeration | 0.5KW       | 450MM           |                  |       |                  |          | BLUESTAR |   |
| KN-23  | MICROWAVE OVEN 25 LTRS                                 | AS/SELECTION             | 1   | Boughtout     | 2.0KW       | 1500MM          |                  |       |                  |          | CELFROST | 1 |
| KN-25  | SS DRY STORAGE RACK<br>WITH 5 SHELVES                  | 900Wx450Dx1800H          | 3   | Fabrication   |             |                 |                  |       |                  |          |          | 1 |
| KN-26  | SS POT WASH RACK WITH 5 PERFORATED SHELVES             | 900Wx450Dx1800H          | 2   | Fabrication   |             |                 |                  |       |                  |          |          | ] |
| KN-27  | SS POT WASH RACK WITH 5<br>PIPE SHELVES                | 750Wx450Dx1800H          | 2   | Fabrication   |             |                 |                  |       |                  |          |          |   |
| KN-28  | 3 BOWL POT WASH SINK                                   | 1500Wx700Dx850H+200 HIGH | 1   | Fabrication   |             |                 | 1200MM (H/C)-2+2 | YES   |                  |          |          | 1 |
| KN-28A | WALL MOUNTED POT RACK SHELF                            | 1500Wx300D               | 1   | Fabrication   |             |                 |                  |       |                  |          |          | 1 |
| KN-29  | DIRTY DISH LANDING                                     | 1200Wx700Dx850H          | 1   | Fabrication   |             |                 |                  |       |                  |          |          | 1 |
| KN-29A | WALL MOUNTED POT RACK SHELF                            | 1200Wx300D               | 1   | Fabrication   |             |                 |                  |       |                  |          |          | 1 |
| -      | i e e e e e e e e e e e e e e e e e e e                | •                        |     | •             |             |                 |                  |       |                  |          |          | _ |