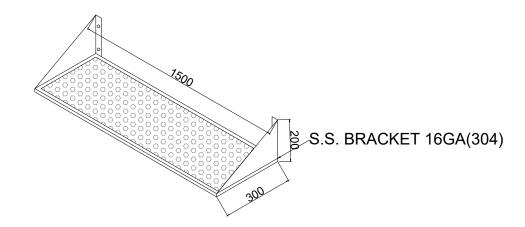

### #GRUB HUB@UNA

|        |                                                        |                          |     |               | #GRUB HUB   | @UNA            |                  |       |                  |          |          |   |
|--------|--------------------------------------------------------|--------------------------|-----|---------------|-------------|-----------------|------------------|-------|------------------|----------|----------|---|
| S. No. | Equipment                                              | Dimensions               | Qty | Category      | Wattage(KW) | Elec. Point Ht. | Water Supply Ht. | Drain | Gas & GLDS Point | Exhaust  | BRAND    | R |
| KARIMS | & NOODLE WOK                                           |                          |     |               |             |                 |                  |       |                  |          |          | _ |
| KN-02  | HOT BAIN MARIE WITH 1/3x9<br>GN PAN                    | 1200Wx700Dx850H          | 1   | Fabrication   | 2           | 450MM/FFL       | 450MM/FFL        | YES   |                  |          |          |   |
| KN-03  | COLD BAIN MARIE WITH<br>1/6x6 GN PAN                   | 1200Wx700Dx850H          | 1   | Fabrication   | 0.5KW       | 450MM           |                  |       |                  |          |          |   |
| KN-04  | SS WORK COUNTER WITH UNDER SHELVES                     | 450Wx700Dx850H           | 1   | Fabrication   |             |                 |                  |       |                  |          |          | ] |
| KN-04A | SS DUSTBIN                                             | 450Wx450Dx850H           | 1   | Fabrication   |             |                 |                  |       |                  |          |          | ] |
| KN-04B | SS WORK COUNTER WITH UNDER SHELVES                     | 450Wx900Dx850H           | 2   | Fabrication   |             |                 |                  |       |                  |          |          |   |
| KN-05  | HOT BAIN MARIE WITH 1/3x6<br>GN PAN                    | 900Wx700Dx850H           | 1   | Fabrication   | 2           | 450MM/FFL       | 450MM/FFL        | YES   |                  |          |          |   |
| KN-06  | SS WORK COUNTER WITH UNDER SHELVES                     | 700Wx700Dx850H           | 1   | Fabrication   |             |                 |                  |       |                  |          |          |   |
| KN-07  | VISI COOLER                                            | 580Wx620Dx1800H          | 2   | Refrigeration | 0.5KW       | 2150MM          |                  |       |                  |          | BLUESTAR |   |
| KN-08  | SS WORK COUNTER WITH UNDER SHELVES                     | 1500Wx700Dx850H          | 1   | Fabrication   |             |                 |                  |       |                  |          |          |   |
| KN-09  | UNDER COUNTER REFER WITH WORKING TOP                   | 1500Wx700Dx850H+100 HIGH | 1   | Refrigeration | 0.5KW       | 450MM           |                  |       |                  |          | BLUESTAR |   |
| KN-10  | UNDER COUNTER REFER WITH WORKING TOP                   | 1200Wx700Dx850H+100 HIGH | 1   | Refrigeration | 0.5KW       | 450MM           |                  |       |                  |          | BLUESTAR |   |
| KN-10A | OVERHEAD SHELF                                         | 1200Wx300D               | 1   | Fabrication   |             |                 |                  |       |                  |          |          | 1 |
| KN-11  | UNDER COUNTER REFER<br>WITH 1/3X5 GN PAN+OHS           | 900Wx700Dx850H+100 HIGH  | 1   | Refrigeration | 0.5KW       | 450MM           |                  |       |                  |          | BLUESTAR |   |
| KN-11A | OVERHEAD SHELF                                         | 900Wx300D                | 1   | Fabrication   |             |                 |                  |       |                  |          |          | 1 |
| KN-12  | SS SINK WITH VEG PREP<br>TABLE TOP WITH UNDER<br>SHELF | 450Wx700Dx850H+100 HIGH  | 1   | Fabrication   |             |                 | 450MM/FFL        | YES   |                  |          |          |   |
| KN-13  | REACH IN FREEZER (TWO DOOR) ( 0 to 4° ) TEMP           | 740Wx830DX2000H          | 2   | Refrigeration | 2           | 1500MM/FFL      |                  |       |                  |          | CELFROST |   |
| KN-14  | REACH IN FREEZER (TWO<br>DOOR) ( -20°) TEMP            | 740Wx830DX2000H          | 2   | Refrigeration | 2           | 1500MM/FFL      |                  |       |                  |          | CELFROST |   |
| KN-15  | GAS TANDOOR                                            | 800Wx900Dx850H+100 HIGH  | 1   | Tandoor       |             |                 |                  |       | GAS 250MM        |          |          | t |
| KN-16  | TWO BURNER RANGE                                       | 1200Wx700Dx850H+100 HIGH | 1   | Fabrication   |             |                 | 450MM/FFL (RO)   |       | GAS 250MM        |          |          | 1 |
| KN-17  | EXHAUST HOOD                                           | 4550WX900D               | 1   | Fabrication   | 1           | IN CEILING      |                  |       |                  | CFM-3500 |          | 1 |
| KN-19  | EXHAUST HOOD                                           | 4350WX900D               | 1   | Fabrication   | 1           | IN CEILING      |                  |       |                  | CFM-3500 |          | 1 |
| KN-20  | CHINESE COOKING RANGE                                  | 1050Wx700Dx850H          | 1   | Fabrication   |             |                 | 300MM CW(RO)     | AFF   | GAS 250MM        |          |          | 1 |
| KN-21  | TABLE WITH INSERT                                      | 300Wx700Dx850H           | 1   | Fabrication   |             |                 |                  |       |                  |          |          | 1 |
| KN-22  | UNDER COUNTER REFER<br>WITH 1/3X7 GN PAN+OHS           | 1350Wx700Dx850H+100 HIGH | 1   | Refrigeration | 0.5KW       | 450MM           |                  |       |                  |          | BLUESTAR |   |
| KN-23  | MICROWAVE OVEN 25 LTRS                                 | AS/SELECTION             | 1   | Boughtout     | 2.0KW       | 1500MM          |                  |       |                  |          | CELFROST | 1 |
| KN-25  | SS DRY STORAGE RACK<br>WITH 5 SHELVES                  | 900Wx450Dx1800H          | 3   | Fabrication   |             |                 |                  |       |                  |          |          | 1 |
| KN-26  | SS POT WASH RACK WITH 5 PERFORATED SHELVES             | 900Wx450Dx1800H          | 2   | Fabrication   |             |                 |                  |       |                  |          |          | ] |
| KN-27  | SS POT WASH RACK WITH 5<br>PIPE SHELVES                | 750Wx450Dx1800H          | 2   | Fabrication   |             |                 |                  |       |                  |          |          |   |
| KN-28  | 3 BOWL POT WASH SINK                                   | 1500Wx700Dx850H+200 HIGH | 1   | Fabrication   |             |                 | 1200MM (H/C)-2+2 | YES   |                  |          |          | 1 |
| KN-28A | WALL MOUNTED POT RACK SHELF                            | 1500Wx300D               | 1   | Fabrication   |             |                 |                  |       |                  |          |          | 1 |
| KN-29  | DIRTY DISH LANDING                                     | 1200Wx700Dx850H          | 1   | Fabrication   |             |                 |                  |       |                  |          |          | 1 |
| KN-29A | WALL MOUNTED POT RACK SHELF                            | 1200Wx300D               | 1   | Fabrication   |             |                 |                  |       |                  |          |          | 1 |
| -      | i e e e e e e e e e e e e e e e e e e e                | •                        |     | •             |             |                 |                  |       |                  |          |          | _ |