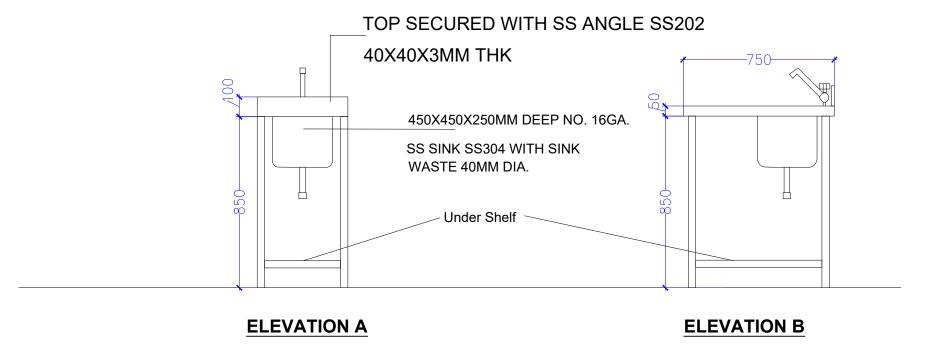

### #GRUB HUB@UNA

|        |                                                        |                          |     |               | #GRUB HUB   | @UNA            |                  |       |                  |          |          |   |
|--------|--------------------------------------------------------|--------------------------|-----|---------------|-------------|-----------------|------------------|-------|------------------|----------|----------|---|
| S. No. | Equipment                                              | Dimensions               | Qty | Category      | Wattage(KW) | Elec. Point Ht. | Water Supply Ht. | Drain | Gas & GLDS Point | Exhaust  | BRAND    | R |
| KARIMS | & NOODLE WOK                                           |                          |     |               |             |                 |                  |       |                  |          |          | _ |
| KN-02  | HOT BAIN MARIE WITH 1/3x9<br>GN PAN                    | 1200Wx700Dx850H          | 1   | Fabrication   | 2           | 450MM/FFL       | 450MM/FFL        | YES   |                  |          |          |   |
| KN-03  | COLD BAIN MARIE WITH<br>1/6x6 GN PAN                   | 1200Wx700Dx850H          | 1   | Fabrication   | 0.5KW       | 450MM           |                  |       |                  |          |          |   |
| KN-04  | SS WORK COUNTER WITH UNDER SHELVES                     | 450Wx700Dx850H           | 1   | Fabrication   |             |                 |                  |       |                  |          |          | ] |
| KN-04A | SS DUSTBIN                                             | 450Wx450Dx850H           | 1   | Fabrication   |             |                 |                  |       |                  |          |          | ] |
| KN-04B | SS WORK COUNTER WITH UNDER SHELVES                     | 450Wx900Dx850H           | 2   | Fabrication   |             |                 |                  |       |                  |          |          |   |
| KN-05  | HOT BAIN MARIE WITH 1/3x6<br>GN PAN                    | 900Wx700Dx850H           | 1   | Fabrication   | 2           | 450MM/FFL       | 450MM/FFL        | YES   |                  |          |          |   |
| KN-06  | SS WORK COUNTER WITH UNDER SHELVES                     | 700Wx700Dx850H           | 1   | Fabrication   |             |                 |                  |       |                  |          |          |   |
| KN-07  | VISI COOLER                                            | 580Wx620Dx1800H          | 2   | Refrigeration | 0.5KW       | 2150MM          |                  |       |                  |          | BLUESTAR |   |
| KN-08  | SS WORK COUNTER WITH UNDER SHELVES                     | 1500Wx700Dx850H          | 1   | Fabrication   |             |                 |                  |       |                  |          |          |   |
| KN-09  | UNDER COUNTER REFER WITH WORKING TOP                   | 1500Wx700Dx850H+100 HIGH | 1   | Refrigeration | 0.5KW       | 450MM           |                  |       |                  |          | BLUESTAR |   |
| KN-10  | UNDER COUNTER REFER WITH WORKING TOP                   | 1200Wx700Dx850H+100 HIGH | 1   | Refrigeration | 0.5KW       | 450MM           |                  |       |                  |          | BLUESTAR |   |
| KN-10A | OVERHEAD SHELF                                         | 1200Wx300D               | 1   | Fabrication   |             |                 |                  |       |                  |          |          | 1 |
| KN-11  | UNDER COUNTER REFER<br>WITH 1/3X5 GN PAN+OHS           | 900Wx700Dx850H+100 HIGH  | 1   | Refrigeration | 0.5KW       | 450MM           |                  |       |                  |          | BLUESTAR |   |
| KN-11A | OVERHEAD SHELF                                         | 900Wx300D                | 1   | Fabrication   |             |                 |                  |       |                  |          |          | 1 |
| KN-12  | SS SINK WITH VEG PREP<br>TABLE TOP WITH UNDER<br>SHELF | 450Wx700Dx850H+100 HIGH  | 1   | Fabrication   |             |                 | 450MM/FFL        | YES   |                  |          |          |   |
| KN-13  | REACH IN FREEZER (TWO DOOR) ( 0 to 4° ) TEMP           | 740Wx830DX2000H          | 2   | Refrigeration | 2           | 1500MM/FFL      |                  |       |                  |          | CELFROST |   |
| KN-14  | REACH IN FREEZER (TWO<br>DOOR) ( -20°) TEMP            | 740Wx830DX2000H          | 2   | Refrigeration | 2           | 1500MM/FFL      |                  |       |                  |          | CELFROST |   |
| KN-15  | GAS TANDOOR                                            | 800Wx900Dx850H+100 HIGH  | 1   | Tandoor       |             |                 |                  |       | GAS 250MM        |          |          | t |
| KN-16  | TWO BURNER RANGE                                       | 1200Wx700Dx850H+100 HIGH | 1   | Fabrication   |             |                 | 450MM/FFL (RO)   |       | GAS 250MM        |          |          | 1 |
| KN-17  | EXHAUST HOOD                                           | 4550WX900D               | 1   | Fabrication   | 1           | IN CEILING      |                  |       |                  | CFM-3500 |          | 1 |
| KN-19  | EXHAUST HOOD                                           | 4350WX900D               | 1   | Fabrication   | 1           | IN CEILING      |                  |       |                  | CFM-3500 |          | 1 |
| KN-20  | CHINESE COOKING RANGE                                  | 1050Wx700Dx850H          | 1   | Fabrication   |             |                 | 300MM CW(RO)     | AFF   | GAS 250MM        |          |          | 1 |
| KN-21  | TABLE WITH INSERT                                      | 300Wx700Dx850H           | 1   | Fabrication   |             |                 |                  |       |                  |          |          | 1 |
| KN-22  | UNDER COUNTER REFER<br>WITH 1/3X7 GN PAN+OHS           | 1350Wx700Dx850H+100 HIGH | 1   | Refrigeration | 0.5KW       | 450MM           |                  |       |                  |          | BLUESTAR |   |
| KN-23  | MICROWAVE OVEN 25 LTRS                                 | AS/SELECTION             | 1   | Boughtout     | 2.0KW       | 1500MM          |                  |       |                  |          | CELFROST | 1 |
| KN-25  | SS DRY STORAGE RACK<br>WITH 5 SHELVES                  | 900Wx450Dx1800H          | 3   | Fabrication   |             |                 |                  |       |                  |          |          | 1 |
| KN-26  | SS POT WASH RACK WITH 5 PERFORATED SHELVES             | 900Wx450Dx1800H          | 2   | Fabrication   |             |                 |                  |       |                  |          |          | ] |
| KN-27  | SS POT WASH RACK WITH 5<br>PIPE SHELVES                | 750Wx450Dx1800H          | 2   | Fabrication   |             |                 |                  |       |                  |          |          |   |
| KN-28  | 3 BOWL POT WASH SINK                                   | 1500Wx700Dx850H+200 HIGH | 1   | Fabrication   |             |                 | 1200MM (H/C)-2+2 | YES   |                  |          |          | 1 |
| KN-28A | WALL MOUNTED POT RACK SHELF                            | 1500Wx300D               | 1   | Fabrication   |             |                 |                  |       |                  |          |          | 1 |
| KN-29  | DIRTY DISH LANDING                                     | 1200Wx700Dx850H          | 1   | Fabrication   |             |                 |                  |       |                  |          |          | 1 |
| KN-29A | WALL MOUNTED POT RACK SHELF                            | 1200Wx300D               | 1   | Fabrication   |             |                 |                  |       |                  |          |          | 1 |
| -      | i e e e e e e e e e e e e e e e e e e e                | •                        |     | •             |             |                 |                  |       |                  |          |          | _ |