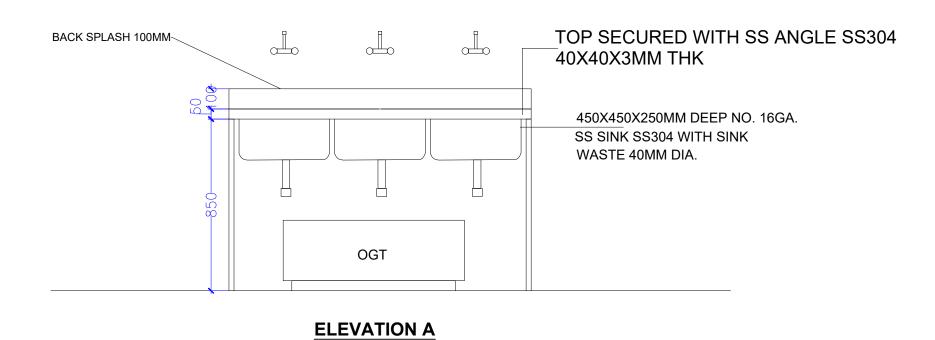

### #GRUB HUB@UNA

|        |                                                        |                          |     |               | #GRUB HUB   | @UNA            |                  |       |                  |          |          |   |
|--------|--------------------------------------------------------|--------------------------|-----|---------------|-------------|-----------------|------------------|-------|------------------|----------|----------|---|
| S. No. | Equipment                                              | Dimensions               | Qty | Category      | Wattage(KW) | Elec. Point Ht. | Water Supply Ht. | Drain | Gas & GLDS Point | Exhaust  | BRAND    | R |
| KARIMS | & NOODLE WOK                                           |                          |     |               |             |                 |                  |       |                  |          |          | _ |
| KN-02  | HOT BAIN MARIE WITH 1/3x9<br>GN PAN                    | 1200Wx700Dx850H          | 1   | Fabrication   | 2           | 450MM/FFL       | 450MM/FFL        | YES   |                  |          |          |   |
| KN-03  | COLD BAIN MARIE WITH<br>1/6x6 GN PAN                   | 1200Wx700Dx850H          | 1   | Fabrication   | 0.5KW       | 450MM           |                  |       |                  |          |          |   |
| KN-04  | SS WORK COUNTER WITH UNDER SHELVES                     | 450Wx700Dx850H           | 1   | Fabrication   |             |                 |                  |       |                  |          |          | ] |
| KN-04A | SS DUSTBIN                                             | 450Wx450Dx850H           | 1   | Fabrication   |             |                 |                  |       |                  |          |          | ] |
| KN-04B | SS WORK COUNTER WITH UNDER SHELVES                     | 450Wx900Dx850H           | 2   | Fabrication   |             |                 |                  |       |                  |          |          |   |
| KN-05  | HOT BAIN MARIE WITH 1/3x6<br>GN PAN                    | 900Wx700Dx850H           | 1   | Fabrication   | 2           | 450MM/FFL       | 450MM/FFL        | YES   |                  |          |          |   |
| KN-06  | SS WORK COUNTER WITH UNDER SHELVES                     | 700Wx700Dx850H           | 1   | Fabrication   |             |                 |                  |       |                  |          |          |   |
| KN-07  | VISI COOLER                                            | 580Wx620Dx1800H          | 2   | Refrigeration | 0.5KW       | 2150MM          |                  |       |                  |          | BLUESTAR |   |
| KN-08  | SS WORK COUNTER WITH UNDER SHELVES                     | 1500Wx700Dx850H          | 1   | Fabrication   |             |                 |                  |       |                  |          |          |   |
| KN-09  | UNDER COUNTER REFER WITH WORKING TOP                   | 1500Wx700Dx850H+100 HIGH | 1   | Refrigeration | 0.5KW       | 450MM           |                  |       |                  |          | BLUESTAR |   |
| KN-10  | UNDER COUNTER REFER WITH WORKING TOP                   | 1200Wx700Dx850H+100 HIGH | 1   | Refrigeration | 0.5KW       | 450MM           |                  |       |                  |          | BLUESTAR |   |
| KN-10A | OVERHEAD SHELF                                         | 1200Wx300D               | 1   | Fabrication   |             |                 |                  |       |                  |          |          | 1 |
| KN-11  | UNDER COUNTER REFER<br>WITH 1/3X5 GN PAN+OHS           | 900Wx700Dx850H+100 HIGH  | 1   | Refrigeration | 0.5KW       | 450MM           |                  |       |                  |          | BLUESTAR |   |
| KN-11A | OVERHEAD SHELF                                         | 900Wx300D                | 1   | Fabrication   |             |                 |                  |       |                  |          |          | 1 |
| KN-12  | SS SINK WITH VEG PREP<br>TABLE TOP WITH UNDER<br>SHELF | 450Wx700Dx850H+100 HIGH  | 1   | Fabrication   |             |                 | 450MM/FFL        | YES   |                  |          |          |   |
| KN-13  | REACH IN FREEZER (TWO DOOR) ( 0 to 4° ) TEMP           | 740Wx830DX2000H          | 2   | Refrigeration | 2           | 1500MM/FFL      |                  |       |                  |          | CELFROST |   |
| KN-14  | REACH IN FREEZER (TWO<br>DOOR) ( -20°) TEMP            | 740Wx830DX2000H          | 2   | Refrigeration | 2           | 1500MM/FFL      |                  |       |                  |          | CELFROST |   |
| KN-15  | GAS TANDOOR                                            | 800Wx900Dx850H+100 HIGH  | 1   | Tandoor       |             |                 |                  |       | GAS 250MM        |          |          | t |
| KN-16  | TWO BURNER RANGE                                       | 1200Wx700Dx850H+100 HIGH | 1   | Fabrication   |             |                 | 450MM/FFL (RO)   |       | GAS 250MM        |          |          | 1 |
| KN-17  | EXHAUST HOOD                                           | 4550WX900D               | 1   | Fabrication   | 1           | IN CEILING      |                  |       |                  | CFM-3500 |          | 1 |
| KN-19  | EXHAUST HOOD                                           | 4350WX900D               | 1   | Fabrication   | 1           | IN CEILING      |                  |       |                  | CFM-3500 |          | 1 |
| KN-20  | CHINESE COOKING RANGE                                  | 1050Wx700Dx850H          | 1   | Fabrication   |             |                 | 300MM CW(RO)     | AFF   | GAS 250MM        |          |          | 1 |
| KN-21  | TABLE WITH INSERT                                      | 300Wx700Dx850H           | 1   | Fabrication   |             |                 |                  |       |                  |          |          | 1 |
| KN-22  | UNDER COUNTER REFER<br>WITH 1/3X7 GN PAN+OHS           | 1350Wx700Dx850H+100 HIGH | 1   | Refrigeration | 0.5KW       | 450MM           |                  |       |                  |          | BLUESTAR |   |
| KN-23  | MICROWAVE OVEN 25 LTRS                                 | AS/SELECTION             | 1   | Boughtout     | 2.0KW       | 1500MM          |                  |       |                  |          | CELFROST | 1 |
| KN-25  | SS DRY STORAGE RACK<br>WITH 5 SHELVES                  | 900Wx450Dx1800H          | 3   | Fabrication   |             |                 |                  |       |                  |          |          | 1 |
| KN-26  | SS POT WASH RACK WITH 5 PERFORATED SHELVES             | 900Wx450Dx1800H          | 2   | Fabrication   |             |                 |                  |       |                  |          |          | ] |
| KN-27  | SS POT WASH RACK WITH 5<br>PIPE SHELVES                | 750Wx450Dx1800H          | 2   | Fabrication   |             |                 |                  |       |                  |          |          |   |
| KN-28  | 3 BOWL POT WASH SINK                                   | 1500Wx700Dx850H+200 HIGH | 1   | Fabrication   |             |                 | 1200MM (H/C)-2+2 | YES   |                  |          |          | 1 |
| KN-28A | WALL MOUNTED POT RACK SHELF                            | 1500Wx300D               | 1   | Fabrication   |             |                 |                  |       |                  |          |          | 1 |
| KN-29  | DIRTY DISH LANDING                                     | 1200Wx700Dx850H          | 1   | Fabrication   |             |                 |                  |       |                  |          |          | 1 |
| KN-29A | WALL MOUNTED POT RACK SHELF                            | 1200Wx300D               | 1   | Fabrication   |             |                 |                  |       |                  |          |          | 1 |
| -      | i e e e e e e e e e e e e e e e e e e e                | •                        |     | •             |             |                 |                  |       |                  |          |          | _ |