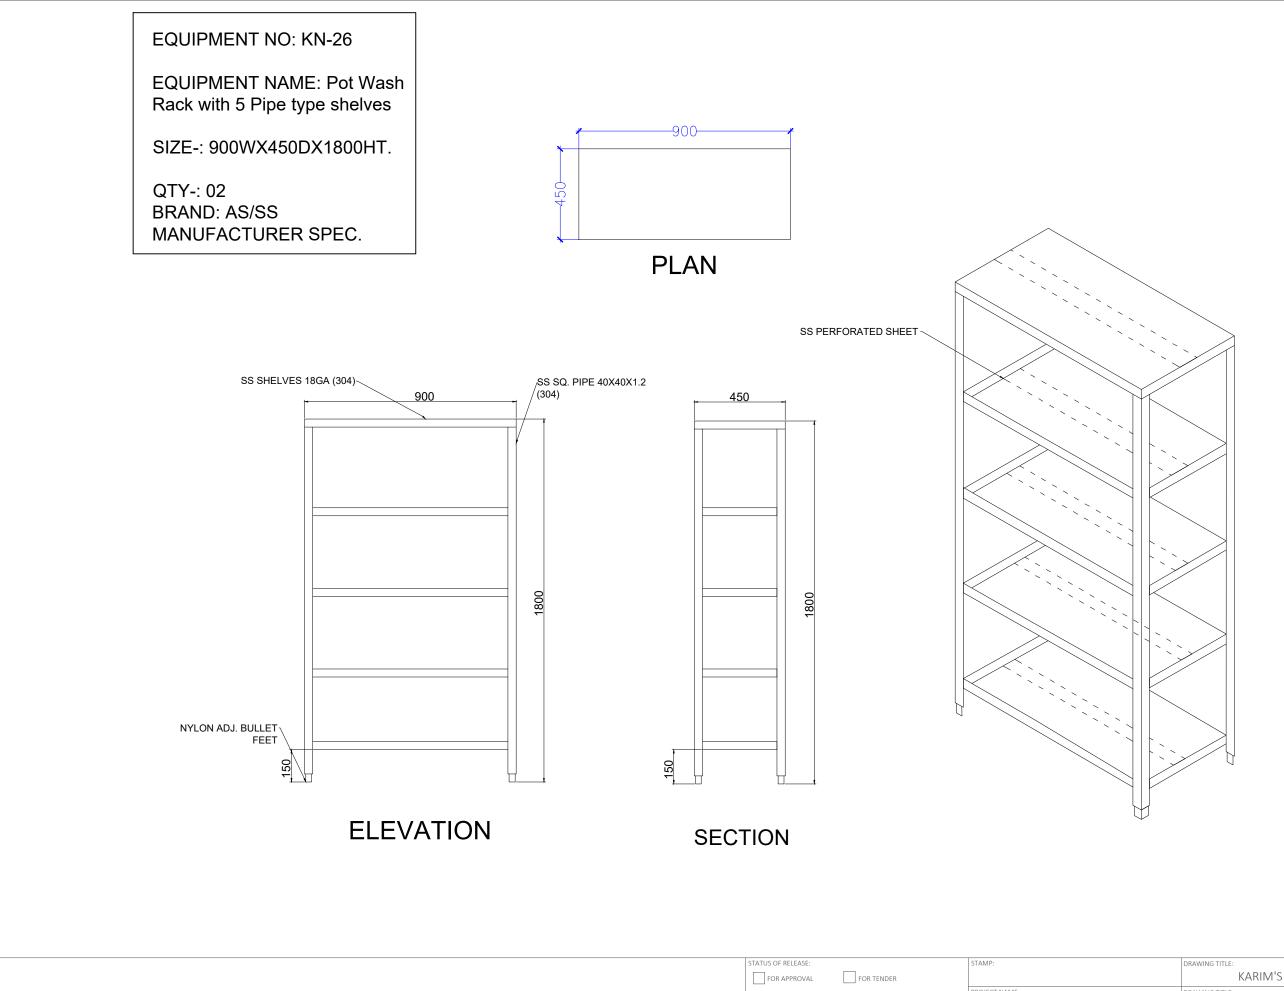

### #GRUB HUB@UNA

|        |                                                        |                          |     |               | #GRUB HUB   | @UNA            |                  |       |                  |          |          |   |
|--------|--------------------------------------------------------|--------------------------|-----|---------------|-------------|-----------------|------------------|-------|------------------|----------|----------|---|
| S. No. | Equipment                                              | Dimensions               | Qty | Category      | Wattage(KW) | Elec. Point Ht. | Water Supply Ht. | Drain | Gas & GLDS Point | Exhaust  | BRAND    | R |
| KARIMS | & NOODLE WOK                                           |                          |     |               |             |                 |                  |       |                  |          |          | _ |
| KN-02  | HOT BAIN MARIE WITH 1/3x9<br>GN PAN                    | 1200Wx700Dx850H          | 1   | Fabrication   | 2           | 450MM/FFL       | 450MM/FFL        | YES   |                  |          |          |   |
| KN-03  | COLD BAIN MARIE WITH<br>1/6x6 GN PAN                   | 1200Wx700Dx850H          | 1   | Fabrication   | 0.5KW       | 450MM           |                  |       |                  |          |          |   |
| KN-04  | SS WORK COUNTER WITH UNDER SHELVES                     | 450Wx700Dx850H           | 1   | Fabrication   |             |                 |                  |       |                  |          |          | ] |
| KN-04A | SS DUSTBIN                                             | 450Wx450Dx850H           | 1   | Fabrication   |             |                 |                  |       |                  |          |          | ] |
| KN-04B | SS WORK COUNTER WITH UNDER SHELVES                     | 450Wx900Dx850H           | 2   | Fabrication   |             |                 |                  |       |                  |          |          |   |
| KN-05  | HOT BAIN MARIE WITH 1/3x6<br>GN PAN                    | 900Wx700Dx850H           | 1   | Fabrication   | 2           | 450MM/FFL       | 450MM/FFL        | YES   |                  |          |          |   |
| KN-06  | SS WORK COUNTER WITH UNDER SHELVES                     | 700Wx700Dx850H           | 1   | Fabrication   |             |                 |                  |       |                  |          |          |   |
| KN-07  | VISI COOLER                                            | 580Wx620Dx1800H          | 2   | Refrigeration | 0.5KW       | 2150MM          |                  |       |                  |          | BLUESTAR |   |
| KN-08  | SS WORK COUNTER WITH UNDER SHELVES                     | 1500Wx700Dx850H          | 1   | Fabrication   |             |                 |                  |       |                  |          |          |   |
| KN-09  | UNDER COUNTER REFER WITH WORKING TOP                   | 1500Wx700Dx850H+100 HIGH | 1   | Refrigeration | 0.5KW       | 450MM           |                  |       |                  |          | BLUESTAR |   |
| KN-10  | UNDER COUNTER REFER WITH WORKING TOP                   | 1200Wx700Dx850H+100 HIGH | 1   | Refrigeration | 0.5KW       | 450MM           |                  |       |                  |          | BLUESTAR |   |
| KN-10A | OVERHEAD SHELF                                         | 1200Wx300D               | 1   | Fabrication   |             |                 |                  |       |                  |          |          | 1 |
| KN-11  | UNDER COUNTER REFER<br>WITH 1/3X5 GN PAN+OHS           | 900Wx700Dx850H+100 HIGH  | 1   | Refrigeration | 0.5KW       | 450MM           |                  |       |                  |          | BLUESTAR |   |
| KN-11A | OVERHEAD SHELF                                         | 900Wx300D                | 1   | Fabrication   |             |                 |                  |       |                  |          |          | 1 |
| KN-12  | SS SINK WITH VEG PREP<br>TABLE TOP WITH UNDER<br>SHELF | 450Wx700Dx850H+100 HIGH  | 1   | Fabrication   |             |                 | 450MM/FFL        | YES   |                  |          |          |   |
| KN-13  | REACH IN FREEZER (TWO DOOR) ( 0 to 4° ) TEMP           | 740Wx830DX2000H          | 2   | Refrigeration | 2           | 1500MM/FFL      |                  |       |                  |          | CELFROST |   |
| KN-14  | REACH IN FREEZER (TWO<br>DOOR) ( -20°) TEMP            | 740Wx830DX2000H          | 2   | Refrigeration | 2           | 1500MM/FFL      |                  |       |                  |          | CELFROST |   |
| KN-15  | GAS TANDOOR                                            | 800Wx900Dx850H+100 HIGH  | 1   | Tandoor       |             |                 |                  |       | GAS 250MM        |          |          | t |
| KN-16  | TWO BURNER RANGE                                       | 1200Wx700Dx850H+100 HIGH | 1   | Fabrication   |             |                 | 450MM/FFL (RO)   |       | GAS 250MM        |          |          | 1 |
| KN-17  | EXHAUST HOOD                                           | 4550WX900D               | 1   | Fabrication   | 1           | IN CEILING      |                  |       |                  | CFM-3500 |          | 1 |
| KN-19  | EXHAUST HOOD                                           | 4350WX900D               | 1   | Fabrication   | 1           | IN CEILING      |                  |       |                  | CFM-3500 |          | 1 |
| KN-20  | CHINESE COOKING RANGE                                  | 1050Wx700Dx850H          | 1   | Fabrication   |             |                 | 300MM CW(RO)     | AFF   | GAS 250MM        |          |          | 1 |
| KN-21  | TABLE WITH INSERT                                      | 300Wx700Dx850H           | 1   | Fabrication   |             |                 |                  |       |                  |          |          | 1 |
| KN-22  | UNDER COUNTER REFER<br>WITH 1/3X7 GN PAN+OHS           | 1350Wx700Dx850H+100 HIGH | 1   | Refrigeration | 0.5KW       | 450MM           |                  |       |                  |          | BLUESTAR |   |
| KN-23  | MICROWAVE OVEN 25 LTRS                                 | AS/SELECTION             | 1   | Boughtout     | 2.0KW       | 1500MM          |                  |       |                  |          | CELFROST | 1 |
| KN-25  | SS DRY STORAGE RACK<br>WITH 5 SHELVES                  | 900Wx450Dx1800H          | 3   | Fabrication   |             |                 |                  |       |                  |          |          | 1 |
| KN-26  | SS POT WASH RACK WITH 5 PERFORATED SHELVES             | 900Wx450Dx1800H          | 2   | Fabrication   |             |                 |                  |       |                  |          |          | ] |
| KN-27  | SS POT WASH RACK WITH 5<br>PIPE SHELVES                | 750Wx450Dx1800H          | 2   | Fabrication   |             |                 |                  |       |                  |          |          |   |
| KN-28  | 3 BOWL POT WASH SINK                                   | 1500Wx700Dx850H+200 HIGH | 1   | Fabrication   |             |                 | 1200MM (H/C)-2+2 | YES   |                  |          |          | 1 |
| KN-28A | WALL MOUNTED POT RACK SHELF                            | 1500Wx300D               | 1   | Fabrication   |             |                 |                  |       |                  |          |          | 1 |
| KN-29  | DIRTY DISH LANDING                                     | 1200Wx700Dx850H          | 1   | Fabrication   |             |                 |                  |       |                  |          |          | 1 |
| KN-29A | WALL MOUNTED POT RACK SHELF                            | 1200Wx300D               | 1   | Fabrication   |             |                 |                  |       |                  |          |          | 1 |
| -      | i e e e e e e e e e e e e e e e e e e e                | •                        |     | •             |             |                 |                  |       |                  |          |          | _ |