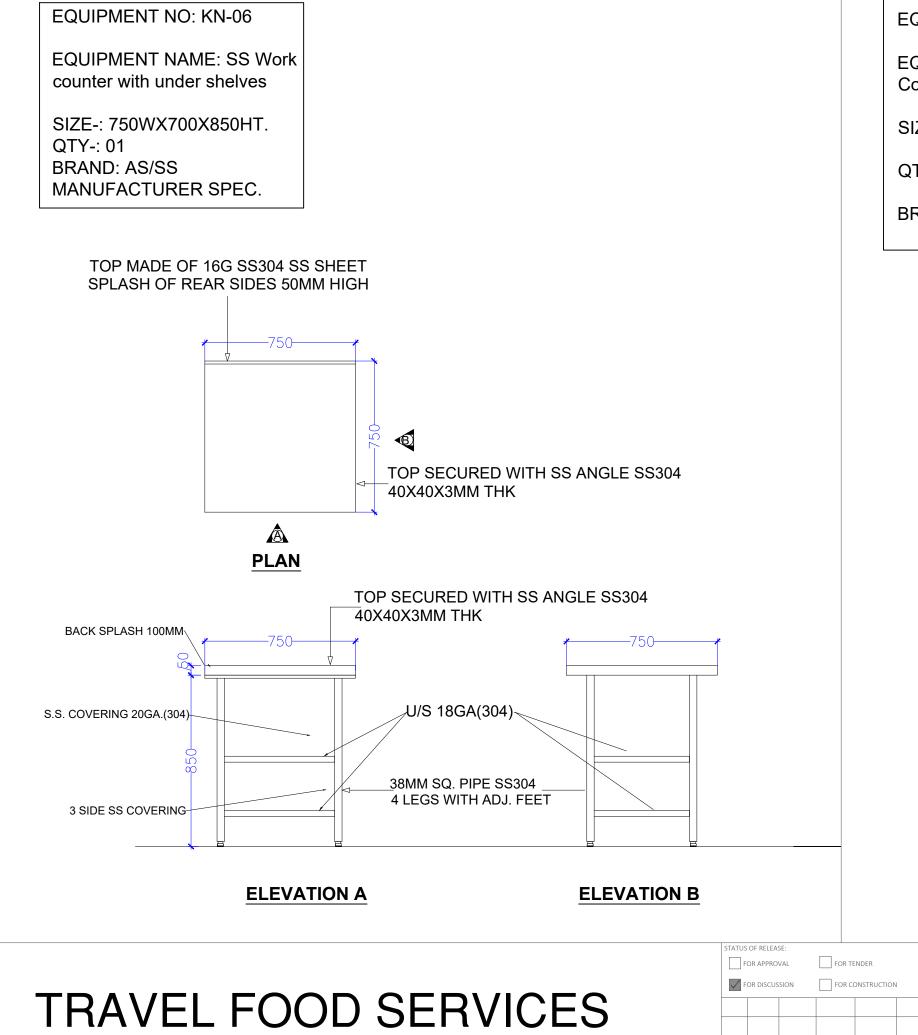

### #GRUB HUB@UNA

|        |                                                        |                          |     |               | #GRUB HUB   | @UNA            |                  |       |                  |          |          |   |
|--------|--------------------------------------------------------|--------------------------|-----|---------------|-------------|-----------------|------------------|-------|------------------|----------|----------|---|
| S. No. | Equipment                                              | Dimensions               | Qty | Category      | Wattage(KW) | Elec. Point Ht. | Water Supply Ht. | Drain | Gas & GLDS Point | Exhaust  | BRAND    | R |
| KARIMS | & NOODLE WOK                                           |                          |     |               |             |                 |                  |       |                  |          |          | _ |
| KN-02  | HOT BAIN MARIE WITH 1/3x9<br>GN PAN                    | 1200Wx700Dx850H          | 1   | Fabrication   | 2           | 450MM/FFL       | 450MM/FFL        | YES   |                  |          |          |   |
| KN-03  | COLD BAIN MARIE WITH<br>1/6x6 GN PAN                   | 1200Wx700Dx850H          | 1   | Fabrication   | 0.5KW       | 450MM           |                  |       |                  |          |          |   |
| KN-04  | SS WORK COUNTER WITH UNDER SHELVES                     | 450Wx700Dx850H           | 1   | Fabrication   |             |                 |                  |       |                  |          |          | ] |
| KN-04A | SS DUSTBIN                                             | 450Wx450Dx850H           | 1   | Fabrication   |             |                 |                  |       |                  |          |          | ] |
| KN-04B | SS WORK COUNTER WITH UNDER SHELVES                     | 450Wx900Dx850H           | 2   | Fabrication   |             |                 |                  |       |                  |          |          |   |
| KN-05  | HOT BAIN MARIE WITH 1/3x6<br>GN PAN                    | 900Wx700Dx850H           | 1   | Fabrication   | 2           | 450MM/FFL       | 450MM/FFL        | YES   |                  |          |          |   |
| KN-06  | SS WORK COUNTER WITH UNDER SHELVES                     | 700Wx700Dx850H           | 1   | Fabrication   |             |                 |                  |       |                  |          |          |   |
| KN-07  | VISI COOLER                                            | 580Wx620Dx1800H          | 2   | Refrigeration | 0.5KW       | 2150MM          |                  |       |                  |          | BLUESTAR |   |
| KN-08  | SS WORK COUNTER WITH UNDER SHELVES                     | 1500Wx700Dx850H          | 1   | Fabrication   |             |                 |                  |       |                  |          |          |   |
| KN-09  | UNDER COUNTER REFER WITH WORKING TOP                   | 1500Wx700Dx850H+100 HIGH | 1   | Refrigeration | 0.5KW       | 450MM           |                  |       |                  |          | BLUESTAR |   |
| KN-10  | UNDER COUNTER REFER WITH WORKING TOP                   | 1200Wx700Dx850H+100 HIGH | 1   | Refrigeration | 0.5KW       | 450MM           |                  |       |                  |          | BLUESTAR |   |
| KN-10A | OVERHEAD SHELF                                         | 1200Wx300D               | 1   | Fabrication   |             |                 |                  |       |                  |          |          | 1 |
| KN-11  | UNDER COUNTER REFER<br>WITH 1/3X5 GN PAN+OHS           | 900Wx700Dx850H+100 HIGH  | 1   | Refrigeration | 0.5KW       | 450MM           |                  |       |                  |          | BLUESTAR |   |
| KN-11A | OVERHEAD SHELF                                         | 900Wx300D                | 1   | Fabrication   |             |                 |                  |       |                  |          |          | 1 |
| KN-12  | SS SINK WITH VEG PREP<br>TABLE TOP WITH UNDER<br>SHELF | 450Wx700Dx850H+100 HIGH  | 1   | Fabrication   |             |                 | 450MM/FFL        | YES   |                  |          |          |   |
| KN-13  | REACH IN FREEZER (TWO DOOR) ( 0 to 4° ) TEMP           | 740Wx830DX2000H          | 2   | Refrigeration | 2           | 1500MM/FFL      |                  |       |                  |          | CELFROST |   |
| KN-14  | REACH IN FREEZER (TWO<br>DOOR) ( -20°) TEMP            | 740Wx830DX2000H          | 2   | Refrigeration | 2           | 1500MM/FFL      |                  |       |                  |          | CELFROST |   |
| KN-15  | GAS TANDOOR                                            | 800Wx900Dx850H+100 HIGH  | 1   | Tandoor       |             |                 |                  |       | GAS 250MM        |          |          | t |
| KN-16  | TWO BURNER RANGE                                       | 1200Wx700Dx850H+100 HIGH | 1   | Fabrication   |             |                 | 450MM/FFL (RO)   |       | GAS 250MM        |          |          | 1 |
| KN-17  | EXHAUST HOOD                                           | 4550WX900D               | 1   | Fabrication   | 1           | IN CEILING      |                  |       |                  | CFM-3500 |          | 1 |
| KN-19  | EXHAUST HOOD                                           | 4350WX900D               | 1   | Fabrication   | 1           | IN CEILING      |                  |       |                  | CFM-3500 |          | 1 |
| KN-20  | CHINESE COOKING RANGE                                  | 1050Wx700Dx850H          | 1   | Fabrication   |             |                 | 300MM CW(RO)     | AFF   | GAS 250MM        |          |          | 1 |
| KN-21  | TABLE WITH INSERT                                      | 300Wx700Dx850H           | 1   | Fabrication   |             |                 |                  |       |                  |          |          | 1 |
| KN-22  | UNDER COUNTER REFER<br>WITH 1/3X7 GN PAN+OHS           | 1350Wx700Dx850H+100 HIGH | 1   | Refrigeration | 0.5KW       | 450MM           |                  |       |                  |          | BLUESTAR |   |
| KN-23  | MICROWAVE OVEN 25 LTRS                                 | AS/SELECTION             | 1   | Boughtout     | 2.0KW       | 1500MM          |                  |       |                  |          | CELFROST | 1 |
| KN-25  | SS DRY STORAGE RACK<br>WITH 5 SHELVES                  | 900Wx450Dx1800H          | 3   | Fabrication   |             |                 |                  |       |                  |          |          | 1 |
| KN-26  | SS POT WASH RACK WITH 5 PERFORATED SHELVES             | 900Wx450Dx1800H          | 2   | Fabrication   |             |                 |                  |       |                  |          |          | ] |
| KN-27  | SS POT WASH RACK WITH 5<br>PIPE SHELVES                | 750Wx450Dx1800H          | 2   | Fabrication   |             |                 |                  |       |                  |          |          |   |
| KN-28  | 3 BOWL POT WASH SINK                                   | 1500Wx700Dx850H+200 HIGH | 1   | Fabrication   |             |                 | 1200MM (H/C)-2+2 | YES   |                  |          |          | 1 |
| KN-28A | WALL MOUNTED POT RACK SHELF                            | 1500Wx300D               | 1   | Fabrication   |             |                 |                  |       |                  |          |          | 1 |
| KN-29  | DIRTY DISH LANDING                                     | 1200Wx700Dx850H          | 1   | Fabrication   |             |                 |                  |       |                  |          |          | 1 |
| KN-29A | WALL MOUNTED POT RACK SHELF                            | 1200Wx300D               | 1   | Fabrication   |             |                 |                  |       |                  |          |          | 1 |
| -      | i e e e e e e e e e e e e e e e e e e e                | •                        |     | •             |             |                 |                  |       |                  |          |          | _ |