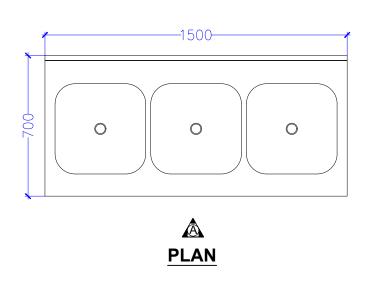

### #GRUB HUB@UNA

|        |                                                        |                          |     |               | #GRUB HUB   | @UNA            |                  |       |                  |          |          |   |
|--------|--------------------------------------------------------|--------------------------|-----|---------------|-------------|-----------------|------------------|-------|------------------|----------|----------|---|
| S. No. | Equipment                                              | Dimensions               | Qty | Category      | Wattage(KW) | Elec. Point Ht. | Water Supply Ht. | Drain | Gas & GLDS Point | Exhaust  | BRAND    | R |
| KARIMS | & NOODLE WOK                                           |                          |     |               |             |                 |                  |       |                  |          |          | _ |
| KN-02  | HOT BAIN MARIE WITH 1/3x9<br>GN PAN                    | 1200Wx700Dx850H          | 1   | Fabrication   | 2           | 450MM/FFL       | 450MM/FFL        | YES   |                  |          |          |   |
| KN-03  | COLD BAIN MARIE WITH<br>1/6x6 GN PAN                   | 1200Wx700Dx850H          | 1   | Fabrication   | 0.5KW       | 450MM           |                  |       |                  |          |          |   |
| KN-04  | SS WORK COUNTER WITH UNDER SHELVES                     | 450Wx700Dx850H           | 1   | Fabrication   |             |                 |                  |       |                  |          |          | ] |
| KN-04A | SS DUSTBIN                                             | 450Wx450Dx850H           | 1   | Fabrication   |             |                 |                  |       |                  |          |          | ] |
| KN-04B | SS WORK COUNTER WITH UNDER SHELVES                     | 450Wx900Dx850H           | 2   | Fabrication   |             |                 |                  |       |                  |          |          |   |
| KN-05  | HOT BAIN MARIE WITH 1/3x6<br>GN PAN                    | 900Wx700Dx850H           | 1   | Fabrication   | 2           | 450MM/FFL       | 450MM/FFL        | YES   |                  |          |          |   |
| KN-06  | SS WORK COUNTER WITH UNDER SHELVES                     | 700Wx700Dx850H           | 1   | Fabrication   |             |                 |                  |       |                  |          |          |   |
| KN-07  | VISI COOLER                                            | 580Wx620Dx1800H          | 2   | Refrigeration | 0.5KW       | 2150MM          |                  |       |                  |          | BLUESTAR |   |
| KN-08  | SS WORK COUNTER WITH UNDER SHELVES                     | 1500Wx700Dx850H          | 1   | Fabrication   |             |                 |                  |       |                  |          |          |   |
| KN-09  | UNDER COUNTER REFER WITH WORKING TOP                   | 1500Wx700Dx850H+100 HIGH | 1   | Refrigeration | 0.5KW       | 450MM           |                  |       |                  |          | BLUESTAR |   |
| KN-10  | UNDER COUNTER REFER WITH WORKING TOP                   | 1200Wx700Dx850H+100 HIGH | 1   | Refrigeration | 0.5KW       | 450MM           |                  |       |                  |          | BLUESTAR |   |
| KN-10A | OVERHEAD SHELF                                         | 1200Wx300D               | 1   | Fabrication   |             |                 |                  |       |                  |          |          | 1 |
| KN-11  | UNDER COUNTER REFER<br>WITH 1/3X5 GN PAN+OHS           | 900Wx700Dx850H+100 HIGH  | 1   | Refrigeration | 0.5KW       | 450MM           |                  |       |                  |          | BLUESTAR |   |
| KN-11A | OVERHEAD SHELF                                         | 900Wx300D                | 1   | Fabrication   |             |                 |                  |       |                  |          |          | 1 |
| KN-12  | SS SINK WITH VEG PREP<br>TABLE TOP WITH UNDER<br>SHELF | 450Wx700Dx850H+100 HIGH  | 1   | Fabrication   |             |                 | 450MM/FFL        | YES   |                  |          |          |   |
| KN-13  | REACH IN FREEZER (TWO DOOR) ( 0 to 4° ) TEMP           | 740Wx830DX2000H          | 2   | Refrigeration | 2           | 1500MM/FFL      |                  |       |                  |          | CELFROST |   |
| KN-14  | REACH IN FREEZER (TWO<br>DOOR) ( -20°) TEMP            | 740Wx830DX2000H          | 2   | Refrigeration | 2           | 1500MM/FFL      |                  |       |                  |          | CELFROST |   |
| KN-15  | GAS TANDOOR                                            | 800Wx900Dx850H+100 HIGH  | 1   | Tandoor       |             |                 |                  |       | GAS 250MM        |          |          | t |
| KN-16  | TWO BURNER RANGE                                       | 1200Wx700Dx850H+100 HIGH | 1   | Fabrication   |             |                 | 450MM/FFL (RO)   |       | GAS 250MM        |          |          | 1 |
| KN-17  | EXHAUST HOOD                                           | 4550WX900D               | 1   | Fabrication   | 1           | IN CEILING      |                  |       |                  | CFM-3500 |          | 1 |
| KN-19  | EXHAUST HOOD                                           | 4350WX900D               | 1   | Fabrication   | 1           | IN CEILING      |                  |       |                  | CFM-3500 |          | 1 |
| KN-20  | CHINESE COOKING RANGE                                  | 1050Wx700Dx850H          | 1   | Fabrication   |             |                 | 300MM CW(RO)     | AFF   | GAS 250MM        |          |          | 1 |
| KN-21  | TABLE WITH INSERT                                      | 300Wx700Dx850H           | 1   | Fabrication   |             |                 |                  |       |                  |          |          | 1 |
| KN-22  | UNDER COUNTER REFER<br>WITH 1/3X7 GN PAN+OHS           | 1350Wx700Dx850H+100 HIGH | 1   | Refrigeration | 0.5KW       | 450MM           |                  |       |                  |          | BLUESTAR |   |
| KN-23  | MICROWAVE OVEN 25 LTRS                                 | AS/SELECTION             | 1   | Boughtout     | 2.0KW       | 1500MM          |                  |       |                  |          | CELFROST | 1 |
| KN-25  | SS DRY STORAGE RACK<br>WITH 5 SHELVES                  | 900Wx450Dx1800H          | 3   | Fabrication   |             |                 |                  |       |                  |          |          | 1 |
| KN-26  | SS POT WASH RACK WITH 5 PERFORATED SHELVES             | 900Wx450Dx1800H          | 2   | Fabrication   |             |                 |                  |       |                  |          |          | ] |
| KN-27  | SS POT WASH RACK WITH 5<br>PIPE SHELVES                | 750Wx450Dx1800H          | 2   | Fabrication   |             |                 |                  |       |                  |          |          |   |
| KN-28  | 3 BOWL POT WASH SINK                                   | 1500Wx700Dx850H+200 HIGH | 1   | Fabrication   |             |                 | 1200MM (H/C)-2+2 | YES   |                  |          |          | 1 |
| KN-28A | WALL MOUNTED POT RACK SHELF                            | 1500Wx300D               | 1   | Fabrication   |             |                 |                  |       |                  |          |          | 1 |
| KN-29  | DIRTY DISH LANDING                                     | 1200Wx700Dx850H          | 1   | Fabrication   |             |                 |                  |       |                  |          |          | 1 |
| KN-29A | WALL MOUNTED POT RACK SHELF                            | 1200Wx300D               | 1   | Fabrication   |             |                 |                  |       |                  |          |          | 1 |
| -      | i e e e e e e e e e e e e e e e e e e e                | •                        |     | •             |             |                 |                  |       |                  |          |          | _ |