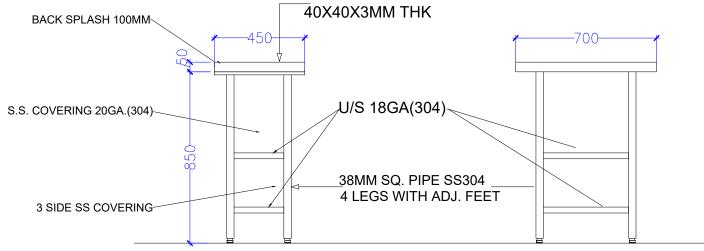

|                | ARCHITECT:        | SCALE          | DATE         | PREP            | CHKD          | APPVD           |  |  |
| REV.   | DATE                            | PREP BY | СНК ВҮ | APPVD BY                       | REMARK         | TFS               |                | 29-07-2023   | NIROJ SHRIWAL   | NIROJ SHRIWAL | RITUPARN SHARMA |  |  |

EQUIPMENT NAME: SS Work counter with under shelves

SIZE-: 450WX700DX850HT.

QTY-: 01

**BRAND: AS/SS** 

MANUFACTURER SPEC.

**EQUIPMENT NO: KN-04B** 

EQUIPMENT NAME: SS Work counter with under shelves

SIZE-: 450WX900DX850HT.

QTY-: 02

BRAND: AS/SS

MANUFACTURER SPEC.

**EQUIPMENT NO: KN-04A** 

**EQUIPMENT NAME: SS** 

DUSTBIN

SIZE-: 450WX450DX850HT.

QTY-: 01

BRAND: AS/SS

MANUFACTURER SPEC.





A

TOP MADE OF 16G SS304 SS SHEET



**ELEVATION A** 

**ELEVATION B** 





**ELEVATION A** 

**SECTION** 

| STATL | IS OF RELEA                     | SE:     |        |             |        | STAMP:           | DRAWING TITLE:                      |             |               |               |                 |  |
|-------|---------------------------------|---------|--------|-------------|--------|------------------|-------------------------------------|-------------|---------------|---------------|-----------------|--|
|       | FOR APPRO                       | VAL     | FOR TE | ENDER       |        |                  | KA                                  | RIM'S & NOO | DLE WOK KIT   | CHEN          |                 |  |
|       | FOR DISCUSSION FOR CONSTRUCTION |         |        | ONSTRUCTION | I      |