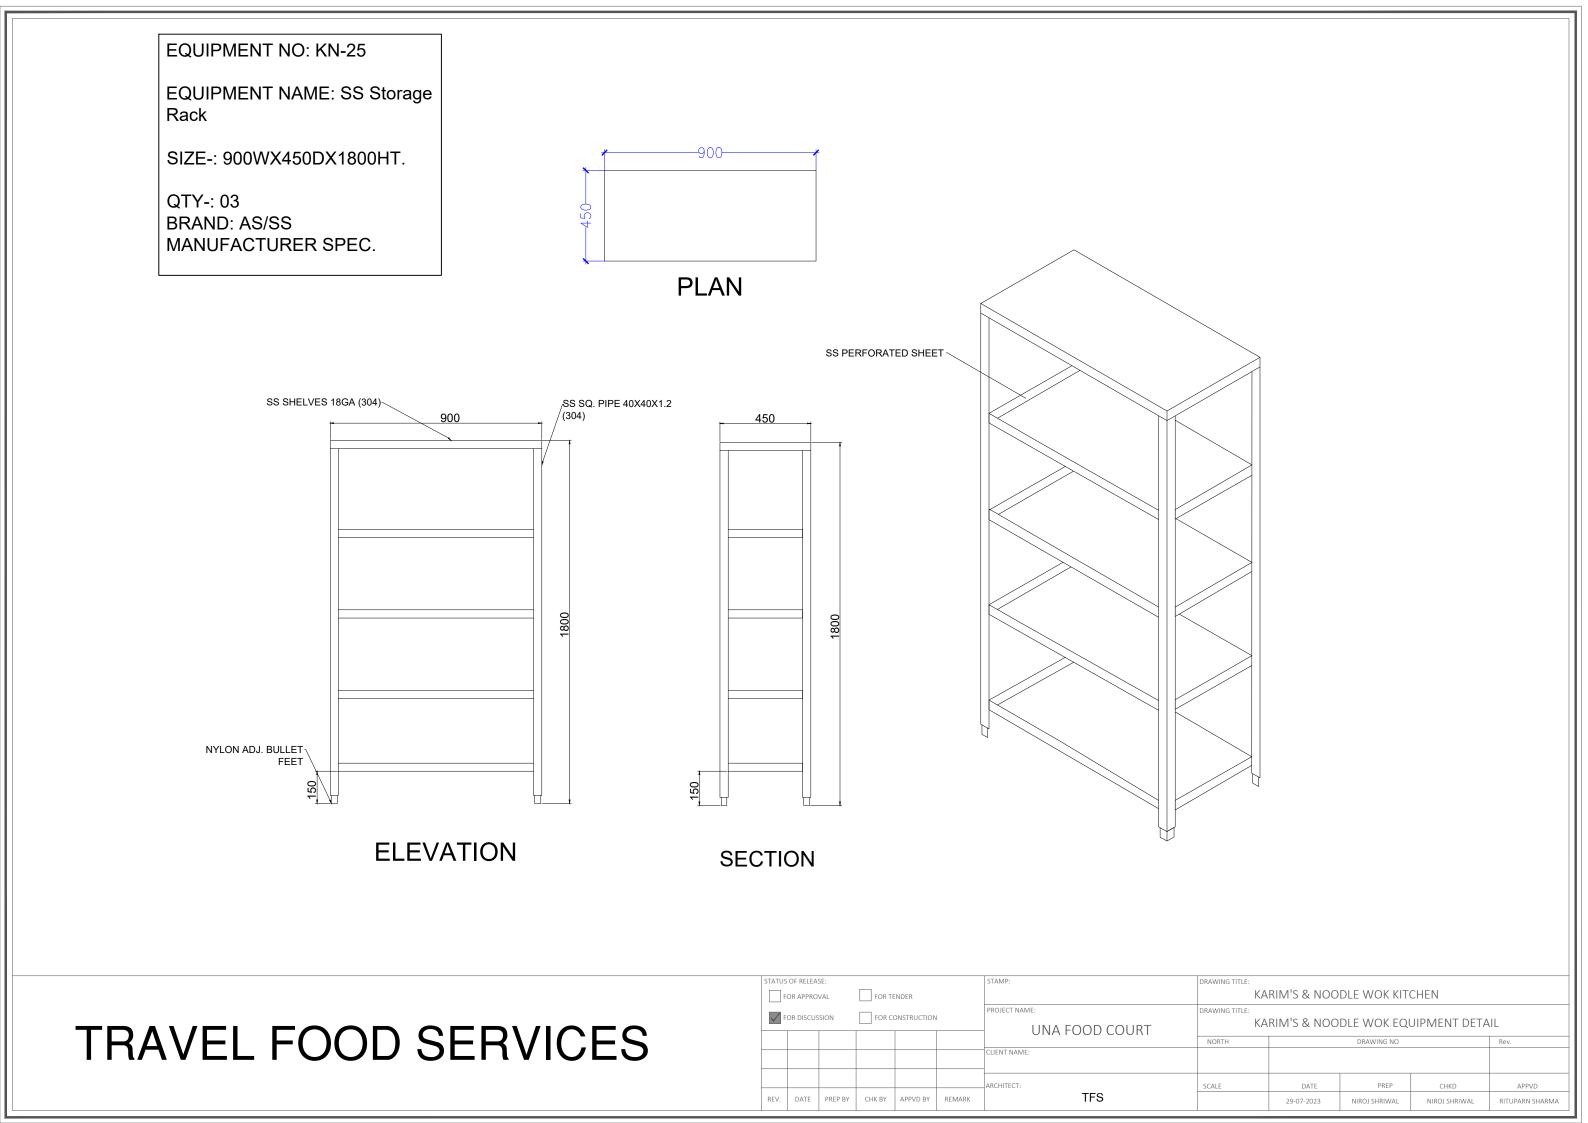

### #GRUB HUB@UNA

|        |                                                        |                          |     |               | #GRUB HUB   | @UNA            |                  |       |                  |          |          |   |
|--------|--------------------------------------------------------|--------------------------|-----|---------------|-------------|-----------------|------------------|-------|------------------|----------|----------|---|
| S. No. | Equipment                                              | Dimensions               | Qty | Category      | Wattage(KW) | Elec. Point Ht. | Water Supply Ht. | Drain | Gas & GLDS Point | Exhaust  | BRAND    | R |
| KARIMS | & NOODLE WOK                                           |                          |     |               |             |                 |                  |       |                  |          |          | _ |
| KN-02  | HOT BAIN MARIE WITH 1/3x9<br>GN PAN                    | 1200Wx700Dx850H          | 1   | Fabrication   | 2           | 450MM/FFL       | 450MM/FFL        | YES   |                  |          |          |   |
| KN-03  | COLD BAIN MARIE WITH<br>1/6x6 GN PAN                   | 1200Wx700Dx850H          | 1   | Fabrication   | 0.5KW       | 450MM           |                  |       |                  |          |          |   |
| KN-04  | SS WORK COUNTER WITH UNDER SHELVES                     | 450Wx700Dx850H           | 1   | Fabrication   |             |                 |                  |       |                  |          |          | ] |
| KN-04A | SS DUSTBIN                                             | 450Wx450Dx850H           | 1   | Fabrication   |             |                 |                  |       |                  |          |          | ] |
| KN-04B | SS WORK COUNTER WITH UNDER SHELVES                     | 450Wx900Dx850H           | 2   | Fabrication   |             |                 |                  |       |                  |          |          |   |
| KN-05  | HOT BAIN MARIE WITH 1/3x6<br>GN PAN                    | 900Wx700Dx850H           | 1   | Fabrication   | 2           | 450MM/FFL       | 450MM/FFL        | YES   |                  |          |          |   |
| KN-06  | SS WORK COUNTER WITH UNDER SHELVES                     | 700Wx700Dx850H           | 1   | Fabrication   |             |                 |                  |       |                  |          |          |   |
| KN-07  | VISI COOLER                                            | 580Wx620Dx1800H          | 2   | Refrigeration | 0.5KW       | 2150MM          |                  |       |                  |          | BLUESTAR |   |
| KN-08  | SS WORK COUNTER WITH UNDER SHELVES                     | 1500Wx700Dx850H          | 1   | Fabrication   |             |                 |                  |       |                  |          |          |   |
| KN-09  | UNDER COUNTER REFER WITH WORKING TOP                   | 1500Wx700Dx850H+100 HIGH | 1   | Refrigeration | 0.5KW       | 450MM           |                  |       |                  |          | BLUESTAR |   |
| KN-10  | UNDER COUNTER REFER WITH WORKING TOP                   | 1200Wx700Dx850H+100 HIGH | 1   | Refrigeration | 0.5KW       | 450MM           |                  |       |                  |          | BLUESTAR |   |
| KN-10A | OVERHEAD SHELF                                         | 1200Wx300D               | 1   | Fabrication   |             |                 |                  |       |                  |          |          | 1 |
| KN-11  | UNDER COUNTER REFER<br>WITH 1/3X5 GN PAN+OHS           | 900Wx700Dx850H+100 HIGH  | 1   | Refrigeration | 0.5KW       | 450MM           |                  |       |                  |          | BLUESTAR |   |
| KN-11A | OVERHEAD SHELF                                         | 900Wx300D                | 1   | Fabrication   |             |                 |                  |       |                  |          |          | 1 |
| KN-12  | SS SINK WITH VEG PREP<br>TABLE TOP WITH UNDER<br>SHELF | 450Wx700Dx850H+100 HIGH  | 1   | Fabrication   |             |                 | 450MM/FFL        | YES   |                  |          |          |   |
| KN-13  | REACH IN FREEZER (TWO DOOR) ( 0 to 4° ) TEMP           | 740Wx830DX2000H          | 2   | Refrigeration | 2           | 1500MM/FFL      |                  |       |                  |          | CELFROST |   |
| KN-14  | REACH IN FREEZER (TWO<br>DOOR) ( -20°) TEMP            | 740Wx830DX2000H          | 2   | Refrigeration | 2           | 1500MM/FFL      |                  |       |                  |          | CELFROST |   |
| KN-15  | GAS TANDOOR                                            | 800Wx900Dx850H+100 HIGH  | 1   | Tandoor       |             |                 |                  |       | GAS 250MM        |          |          | t |
| KN-16  | TWO BURNER RANGE                                       | 1200Wx700Dx850H+100 HIGH | 1   | Fabrication   |             |                 | 450MM/FFL (RO)   |       | GAS 250MM        |          |          | 1 |
| KN-17  | EXHAUST HOOD                                           | 4550WX900D               | 1   | Fabrication   | 1           | IN CEILING      |                  |       |                  | CFM-3500 |          | 1 |
| KN-19  | EXHAUST HOOD                                           | 4350WX900D               | 1   | Fabrication   | 1           | IN CEILING      |                  |       |                  | CFM-3500 |          | 1 |
| KN-20  | CHINESE COOKING RANGE                                  | 1050Wx700Dx850H          | 1   | Fabrication   |             |                 | 300MM CW(RO)     | AFF   | GAS 250MM        |          |          | 1 |
| KN-21  | TABLE WITH INSERT                                      | 300Wx700Dx850H           | 1   | Fabrication   |             |                 |                  |       |                  |          |          | 1 |
| KN-22  | UNDER COUNTER REFER<br>WITH 1/3X7 GN PAN+OHS           | 1350Wx700Dx850H+100 HIGH | 1   | Refrigeration | 0.5KW       | 450MM           |                  |       |                  |          | BLUESTAR |   |
| KN-23  | MICROWAVE OVEN 25 LTRS                                 | AS/SELECTION             | 1   | Boughtout     | 2.0KW       | 1500MM          |                  |       |                  |          | CELFROST | 1 |
| KN-25  | SS DRY STORAGE RACK<br>WITH 5 SHELVES                  | 900Wx450Dx1800H          | 3   | Fabrication   |             |                 |                  |       |                  |          |          | 1 |
| KN-26  | SS POT WASH RACK WITH 5 PERFORATED SHELVES             | 900Wx450Dx1800H          | 2   | Fabrication   |             |                 |                  |       |                  |          |          | ] |
| KN-27  | SS POT WASH RACK WITH 5<br>PIPE SHELVES                | 750Wx450Dx1800H          | 2   | Fabrication   |             |                 |                  |       |                  |          |          |   |
| KN-28  | 3 BOWL POT WASH SINK                                   | 1500Wx700Dx850H+200 HIGH | 1   | Fabrication   |             |                 | 1200MM (H/C)-2+2 | YES   |                  |          |          | 1 |
| KN-28A | WALL MOUNTED POT RACK SHELF                            | 1500Wx300D               | 1   | Fabrication   |             |                 |                  |       |                  |          |          | 1 |
| KN-29  | DIRTY DISH LANDING                                     | 1200Wx700Dx850H          | 1   | Fabrication   |             |                 |                  |       |                  |          |          | 1 |
| KN-29A | WALL MOUNTED POT RACK SHELF                            | 1200Wx300D               | 1   | Fabrication   |             |                 |                  |       |                  |          |          | 1 |
| -      | i e e e e e e e e e e e e e e e e e e e                | •                        |     | •             |             |                 |                  |       |                  |          |          | _ |