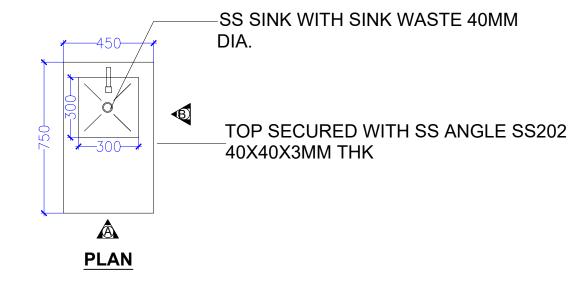

### #GRUB HUB@UNA

|        |                                                        |                          |     |               | #GRUB HUB   | @UNA            |                  |       |                  |          |          |   |
|--------|--------------------------------------------------------|--------------------------|-----|---------------|-------------|-----------------|------------------|-------|------------------|----------|----------|---|
| S. No. | Equipment                                              | Dimensions               | Qty | Category      | Wattage(KW) | Elec. Point Ht. | Water Supply Ht. | Drain | Gas & GLDS Point | Exhaust  | BRAND    | R |
| KARIMS | & NOODLE WOK                                           |                          |     |               |             |                 |                  |       |                  |          |          | _ |
| KN-02  | HOT BAIN MARIE WITH 1/3x9<br>GN PAN                    | 1200Wx700Dx850H          | 1   | Fabrication   | 2           | 450MM/FFL       | 450MM/FFL        | YES   |                  |          |          |   |
| KN-03  | COLD BAIN MARIE WITH<br>1/6x6 GN PAN                   | 1200Wx700Dx850H          | 1   | Fabrication   | 0.5KW       | 450MM           |                  |       |                  |          |          |   |
| KN-04  | SS WORK COUNTER WITH UNDER SHELVES                     | 450Wx700Dx850H           | 1   | Fabrication   |             |                 |                  |       |                  |          |          | ] |
| KN-04A | SS DUSTBIN                                             | 450Wx450Dx850H           | 1   | Fabrication   |             |                 |                  |       |                  |          |          | ] |
| KN-04B | SS WORK COUNTER WITH UNDER SHELVES                     | 450Wx900Dx850H           | 2   | Fabrication   |             |                 |                  |       |                  |          |          |   |
| KN-05  | HOT BAIN MARIE WITH 1/3x6<br>GN PAN                    | 900Wx700Dx850H           | 1   | Fabrication   | 2           | 450MM/FFL       | 450MM/FFL        | YES   |                  |          |          |   |
| KN-06  | SS WORK COUNTER WITH UNDER SHELVES                     | 700Wx700Dx850H           | 1   | Fabrication   |             |                 |                  |       |                  |          |          |   |
| KN-07  | VISI COOLER                                            | 580Wx620Dx1800H          | 2   | Refrigeration | 0.5KW       | 2150MM          |                  |       |                  |          | BLUESTAR |   |
| KN-08  | SS WORK COUNTER WITH UNDER SHELVES                     | 1500Wx700Dx850H          | 1   | Fabrication   |             |                 |                  |       |                  |          |          |   |
| KN-09  | UNDER COUNTER REFER WITH WORKING TOP                   | 1500Wx700Dx850H+100 HIGH | 1   | Refrigeration | 0.5KW       | 450MM           |                  |       |                  |          | BLUESTAR |   |
| KN-10  | UNDER COUNTER REFER WITH WORKING TOP                   | 1200Wx700Dx850H+100 HIGH | 1   | Refrigeration | 0.5KW       | 450MM           |                  |       |                  |          | BLUESTAR |   |
| KN-10A | OVERHEAD SHELF                                         | 1200Wx300D               | 1   | Fabrication   |             |                 |                  |       |                  |          |          | 1 |
| KN-11  | UNDER COUNTER REFER<br>WITH 1/3X5 GN PAN+OHS           | 900Wx700Dx850H+100 HIGH  | 1   | Refrigeration | 0.5KW       | 450MM           |                  |       |                  |          | BLUESTAR |   |
| KN-11A | OVERHEAD SHELF                                         | 900Wx300D                | 1   | Fabrication   |             |                 |                  |       |                  |          |          | 1 |
| KN-12  | SS SINK WITH VEG PREP<br>TABLE TOP WITH UNDER<br>SHELF | 450Wx700Dx850H+100 HIGH  | 1   | Fabrication   |             |                 | 450MM/FFL        | YES   |                  |          |          |   |
| KN-13  | REACH IN FREEZER (TWO DOOR) ( 0 to 4° ) TEMP           | 740Wx830DX2000H          | 2   | Refrigeration | 2           | 1500MM/FFL      |                  |       |                  |          | CELFROST |   |
| KN-14  | REACH IN FREEZER (TWO<br>DOOR) ( -20°) TEMP            | 740Wx830DX2000H          | 2   | Refrigeration | 2           | 1500MM/FFL      |                  |       |                  |          | CELFROST |   |
| KN-15  | GAS TANDOOR                                            | 800Wx900Dx850H+100 HIGH  | 1   | Tandoor       |             |                 |                  |       | GAS 250MM        |          |          | t |
| KN-16  | TWO BURNER RANGE                                       | 1200Wx700Dx850H+100 HIGH | 1   | Fabrication   |             |                 | 450MM/FFL (RO)   |       | GAS 250MM        |          |          | 1 |
| KN-17  | EXHAUST HOOD                                           | 4550WX900D               | 1   | Fabrication   | 1           | IN CEILING      |                  |       |                  | CFM-3500 |          | 1 |
| KN-19  | EXHAUST HOOD                                           | 4350WX900D               | 1   | Fabrication   | 1           | IN CEILING      |                  |       |                  | CFM-3500 |          | 1 |
| KN-20  | CHINESE COOKING RANGE                                  | 1050Wx700Dx850H          | 1   | Fabrication   |             |                 | 300MM CW(RO)     | AFF   | GAS 250MM        |          |          | 1 |
| KN-21  | TABLE WITH INSERT                                      | 300Wx700Dx850H           | 1   | Fabrication   |             |                 |                  |       |                  |          |          | 1 |
| KN-22  | UNDER COUNTER REFER<br>WITH 1/3X7 GN PAN+OHS           | 1350Wx700Dx850H+100 HIGH | 1   | Refrigeration | 0.5KW       | 450MM           |                  |       |                  |          | BLUESTAR |   |
| KN-23  | MICROWAVE OVEN 25 LTRS                                 | AS/SELECTION             | 1   | Boughtout     | 2.0KW       | 1500MM          |                  |       |                  |          | CELFROST | 1 |
| KN-25  | SS DRY STORAGE RACK<br>WITH 5 SHELVES                  | 900Wx450Dx1800H          | 3   | Fabrication   |             |                 |                  |       |                  |          |          | 1 |
| KN-26  | SS POT WASH RACK WITH 5 PERFORATED SHELVES             | 900Wx450Dx1800H          | 2   | Fabrication   |             |                 |                  |       |                  |          |          | ] |
| KN-27  | SS POT WASH RACK WITH 5<br>PIPE SHELVES                | 750Wx450Dx1800H          | 2   | Fabrication   |             |                 |                  |       |                  |          |          |   |
| KN-28  | 3 BOWL POT WASH SINK                                   | 1500Wx700Dx850H+200 HIGH | 1   | Fabrication   |             |                 | 1200MM (H/C)-2+2 | YES   |                  |          |          | 1 |
| KN-28A | WALL MOUNTED POT RACK SHELF                            | 1500Wx300D               | 1   | Fabrication   |             |                 |                  |       |                  |          |          | 1 |
| KN-29  | DIRTY DISH LANDING                                     | 1200Wx700Dx850H          | 1   | Fabrication   |             |                 |                  |       |                  |          |          | 1 |
| KN-29A | WALL MOUNTED POT RACK SHELF                            | 1200Wx300D               | 1   | Fabrication   |             |                 |                  |       |                  |          |          | 1 |
| -      | i e e e e e e e e e e e e e e e e e e e                | •                        |     | •             |             |                 |                  |       |                  |          |          | _ |