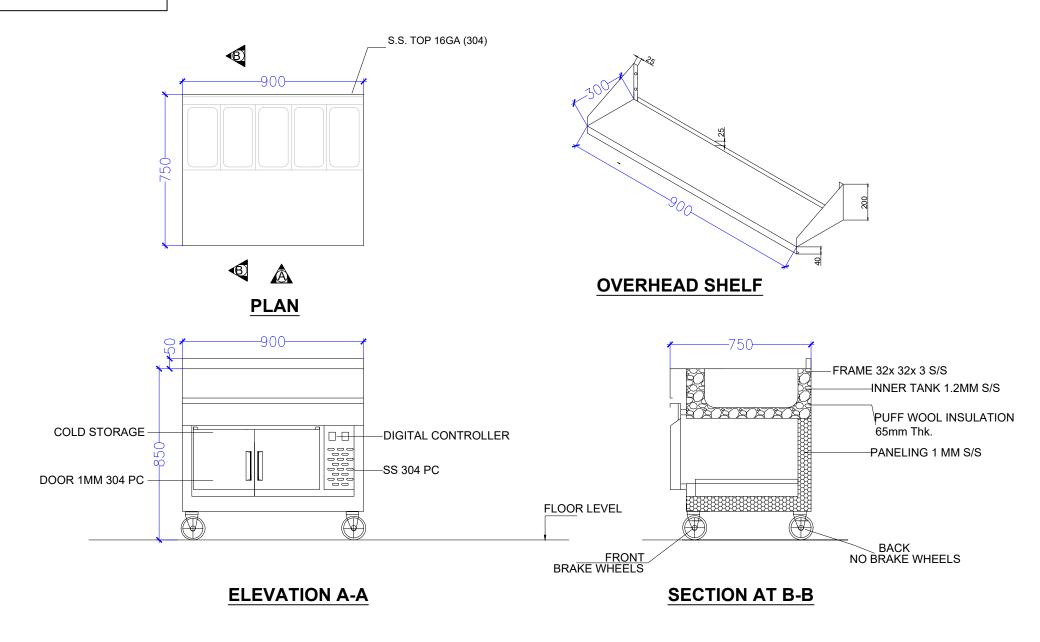

### #GRUB HUB@UNA

|        |                                                        |                          |     |               | #GRUB HUB   | @UNA            |                  |       |                  |          |          |   |
|--------|--------------------------------------------------------|--------------------------|-----|---------------|-------------|-----------------|------------------|-------|------------------|----------|----------|---|
| S. No. | Equipment                                              | Dimensions               | Qty | Category      | Wattage(KW) | Elec. Point Ht. | Water Supply Ht. | Drain | Gas & GLDS Point | Exhaust  | BRAND    | R |
| KARIMS | & NOODLE WOK                                           |                          |     |               |             |                 |                  |       |                  |          |          | _ |
| KN-02  | HOT BAIN MARIE WITH 1/3x9<br>GN PAN                    | 1200Wx700Dx850H          | 1   | Fabrication   | 2           | 450MM/FFL       | 450MM/FFL        | YES   |                  |          |          |   |
| KN-03  | COLD BAIN MARIE WITH<br>1/6x6 GN PAN                   | 1200Wx700Dx850H          | 1   | Fabrication   | 0.5KW       | 450MM           |                  |       |                  |          |          |   |
| KN-04  | SS WORK COUNTER WITH UNDER SHELVES                     | 450Wx700Dx850H           | 1   | Fabrication   |             |                 |                  |       |                  |          |          | ] |
| KN-04A | SS DUSTBIN                                             | 450Wx450Dx850H           | 1   | Fabrication   |             |                 |                  |       |                  |          |          | ] |
| KN-04B | SS WORK COUNTER WITH UNDER SHELVES                     | 450Wx900Dx850H           | 2   | Fabrication   |             |                 |                  |       |                  |          |          |   |
| KN-05  | HOT BAIN MARIE WITH 1/3x6<br>GN PAN                    | 900Wx700Dx850H           | 1   | Fabrication   | 2           | 450MM/FFL       | 450MM/FFL        | YES   |                  |          |          |   |
| KN-06  | SS WORK COUNTER WITH UNDER SHELVES                     | 700Wx700Dx850H           | 1   | Fabrication   |             |                 |                  |       |                  |          |          |   |
| KN-07  | VISI COOLER                                            | 580Wx620Dx1800H          | 2   | Refrigeration | 0.5KW       | 2150MM          |                  |       |                  |          | BLUESTAR |   |
| KN-08  | SS WORK COUNTER WITH UNDER SHELVES                     | 1500Wx700Dx850H          | 1   | Fabrication   |             |                 |                  |       |                  |          |          |   |
| KN-09  | UNDER COUNTER REFER WITH WORKING TOP                   | 1500Wx700Dx850H+100 HIGH | 1   | Refrigeration | 0.5KW       | 450MM           |                  |       |                  |          | BLUESTAR |   |
| KN-10  | UNDER COUNTER REFER WITH WORKING TOP                   | 1200Wx700Dx850H+100 HIGH | 1   | Refrigeration | 0.5KW       | 450MM           |                  |       |                  |          | BLUESTAR |   |
| KN-10A | OVERHEAD SHELF                                         | 1200Wx300D               | 1   | Fabrication   |             |                 |                  |       |                  |          |          | 1 |
| KN-11  | UNDER COUNTER REFER<br>WITH 1/3X5 GN PAN+OHS           | 900Wx700Dx850H+100 HIGH  | 1   | Refrigeration | 0.5KW       | 450MM           |                  |       |                  |          | BLUESTAR |   |
| KN-11A | OVERHEAD SHELF                                         | 900Wx300D                | 1   | Fabrication   |             |                 |                  |       |                  |          |          | 1 |
| KN-12  | SS SINK WITH VEG PREP<br>TABLE TOP WITH UNDER<br>SHELF | 450Wx700Dx850H+100 HIGH  | 1   | Fabrication   |             |                 | 450MM/FFL        | YES   |                  |          |          |   |
| KN-13  | REACH IN FREEZER (TWO DOOR) ( 0 to 4° ) TEMP           | 740Wx830DX2000H          | 2   | Refrigeration | 2           | 1500MM/FFL      |                  |       |                  |          | CELFROST |   |
| KN-14  | REACH IN FREEZER (TWO<br>DOOR) ( -20°) TEMP            | 740Wx830DX2000H          | 2   | Refrigeration | 2           | 1500MM/FFL      |                  |       |                  |          | CELFROST |   |
| KN-15  | GAS TANDOOR                                            | 800Wx900Dx850H+100 HIGH  | 1   | Tandoor       |             |                 |                  |       | GAS 250MM        |          |          | t |
| KN-16  | TWO BURNER RANGE                                       | 1200Wx700Dx850H+100 HIGH | 1   | Fabrication   |             |                 | 450MM/FFL (RO)   |       | GAS 250MM        |          |          | 1 |
| KN-17  | EXHAUST HOOD                                           | 4550WX900D               | 1   | Fabrication   | 1           | IN CEILING      |                  |       |                  | CFM-3500 |          | 1 |
| KN-19  | EXHAUST HOOD                                           | 4350WX900D               | 1   | Fabrication   | 1           | IN CEILING      |                  |       |                  | CFM-3500 |          | 1 |
| KN-20  | CHINESE COOKING RANGE                                  | 1050Wx700Dx850H          | 1   | Fabrication   |             |                 | 300MM CW(RO)     | AFF   | GAS 250MM        |          |          | 1 |
| KN-21  | TABLE WITH INSERT                                      | 300Wx700Dx850H           | 1   | Fabrication   |             |                 |                  |       |                  |          |          | 1 |
| KN-22  | UNDER COUNTER REFER<br>WITH 1/3X7 GN PAN+OHS           | 1350Wx700Dx850H+100 HIGH | 1   | Refrigeration | 0.5KW       | 450MM           |                  |       |                  |          | BLUESTAR |   |
| KN-23  | MICROWAVE OVEN 25 LTRS                                 | AS/SELECTION             | 1   | Boughtout     | 2.0KW       | 1500MM          |                  |       |                  |          | CELFROST | 1 |
| KN-25  | SS DRY STORAGE RACK<br>WITH 5 SHELVES                  | 900Wx450Dx1800H          | 3   | Fabrication   |             |                 |                  |       |                  |          |          | 1 |
| KN-26  | SS POT WASH RACK WITH 5 PERFORATED SHELVES             | 900Wx450Dx1800H          | 2   | Fabrication   |             |                 |                  |       |                  |          |          | ] |
| KN-27  | SS POT WASH RACK WITH 5<br>PIPE SHELVES                | 750Wx450Dx1800H          | 2   | Fabrication   |             |                 |                  |       |                  |          |          |   |
| KN-28  | 3 BOWL POT WASH SINK                                   | 1500Wx700Dx850H+200 HIGH | 1   | Fabrication   |             |                 | 1200MM (H/C)-2+2 | YES   |                  |          |          | 1 |
| KN-28A | WALL MOUNTED POT RACK SHELF                            | 1500Wx300D               | 1   | Fabrication   |             |                 |                  |       |                  |          |          | 1 |
| KN-29  | DIRTY DISH LANDING                                     | 1200Wx700Dx850H          | 1   | Fabrication   |             |                 |                  |       |                  |          |          | 1 |
| KN-29A | WALL MOUNTED POT RACK SHELF                            | 1200Wx300D               | 1   | Fabrication   |             |                 |                  |       |                  |          |          | 1 |
| -      | i e e e e e e e e e e e e e e e e e e e                | •                        |     | •             |             |                 |                  |       |                  |          |          | _ |