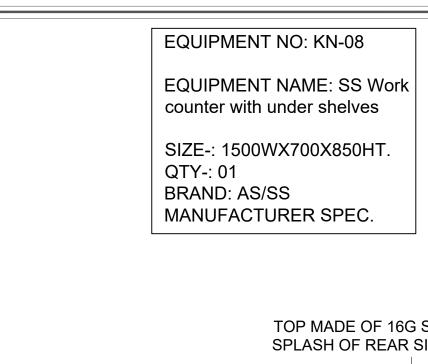

### #GRUB HUB@UNA

|        |                                                        |                          |     |               | #GRUB HUB   | @UNA            |                  |       |                  |          |          |   |
|--------|--------------------------------------------------------|--------------------------|-----|---------------|-------------|-----------------|------------------|-------|------------------|----------|----------|---|
| S. No. | Equipment                                              | Dimensions               | Qty | Category      | Wattage(KW) | Elec. Point Ht. | Water Supply Ht. | Drain | Gas & GLDS Point | Exhaust  | BRAND    | R |
| KARIMS | & NOODLE WOK                                           |                          |     |               |             |                 |                  |       |                  |          |          | _ |
| KN-02  | HOT BAIN MARIE WITH 1/3x9<br>GN PAN                    | 1200Wx700Dx850H          | 1   | Fabrication   | 2           | 450MM/FFL       | 450MM/FFL        | YES   |                  |          |          |   |
| KN-03  | COLD BAIN MARIE WITH<br>1/6x6 GN PAN                   | 1200Wx700Dx850H          | 1   | Fabrication   | 0.5KW       | 450MM           |                  |       |                  |          |          |   |
| KN-04  | SS WORK COUNTER WITH UNDER SHELVES                     | 450Wx700Dx850H           | 1   | Fabrication   |             |                 |                  |       |                  |          |          | ] |
| KN-04A | SS DUSTBIN                                             | 450Wx450Dx850H           | 1   | Fabrication   |             |                 |                  |       |                  |          |          | ] |
| KN-04B | SS WORK COUNTER WITH UNDER SHELVES                     | 450Wx900Dx850H           | 2   | Fabrication   |             |                 |                  |       |                  |          |          |   |
| KN-05  | HOT BAIN MARIE WITH 1/3x6<br>GN PAN                    | 900Wx700Dx850H           | 1   | Fabrication   | 2           | 450MM/FFL       | 450MM/FFL        | YES   |                  |          |          |   |
| KN-06  | SS WORK COUNTER WITH UNDER SHELVES                     | 700Wx700Dx850H           | 1   | Fabrication   |             |                 |                  |       |                  |          |          |   |
| KN-07  | VISI COOLER                                            | 580Wx620Dx1800H          | 2   | Refrigeration | 0.5KW       | 2150MM          |                  |       |                  |          | BLUESTAR |   |
| KN-08  | SS WORK COUNTER WITH UNDER SHELVES                     | 1500Wx700Dx850H          | 1   | Fabrication   |             |                 |                  |       |                  |          |          |   |
| KN-09  | UNDER COUNTER REFER WITH WORKING TOP                   | 1500Wx700Dx850H+100 HIGH | 1   | Refrigeration | 0.5KW       | 450MM           |                  |       |                  |          | BLUESTAR |   |
| KN-10  | UNDER COUNTER REFER WITH WORKING TOP                   | 1200Wx700Dx850H+100 HIGH | 1   | Refrigeration | 0.5KW       | 450MM           |                  |       |                  |          | BLUESTAR |   |
| KN-10A | OVERHEAD SHELF                                         | 1200Wx300D               | 1   | Fabrication   |             |                 |                  |       |                  |          |          | 1 |
| KN-11  | UNDER COUNTER REFER<br>WITH 1/3X5 GN PAN+OHS           | 900Wx700Dx850H+100 HIGH  | 1   | Refrigeration | 0.5KW       | 450MM           |                  |       |                  |          | BLUESTAR |   |
| KN-11A | OVERHEAD SHELF                                         | 900Wx300D                | 1   | Fabrication   |             |                 |                  |       |                  |          |          | 1 |
| KN-12  | SS SINK WITH VEG PREP<br>TABLE TOP WITH UNDER<br>SHELF | 450Wx700Dx850H+100 HIGH  | 1   | Fabrication   |             |                 | 450MM/FFL        | YES   |                  |          |          |   |
| KN-13  | REACH IN FREEZER (TWO DOOR) ( 0 to 4° ) TEMP           | 740Wx830DX2000H          | 2   | Refrigeration | 2           | 1500MM/FFL      |                  |       |                  |          | CELFROST |   |
| KN-14  | REACH IN FREEZER (TWO<br>DOOR) ( -20°) TEMP            | 740Wx830DX2000H          | 2   | Refrigeration | 2           | 1500MM/FFL      |                  |       |                  |          | CELFROST |   |
| KN-15  | GAS TANDOOR                                            | 800Wx900Dx850H+100 HIGH  | 1   | Tandoor       |             |                 |                  |       | GAS 250MM        |          |          | t |
| KN-16  | TWO BURNER RANGE                                       | 1200Wx700Dx850H+100 HIGH | 1   | Fabrication   |             |                 | 450MM/FFL (RO)   |       | GAS 250MM        |          |          | 1 |
| KN-17  | EXHAUST HOOD                                           | 4550WX900D               | 1   | Fabrication   | 1           | IN CEILING      |                  |       |                  | CFM-3500 |          | 1 |
| KN-19  | EXHAUST HOOD                                           | 4350WX900D               | 1   | Fabrication   | 1           | IN CEILING      |                  |       |                  | CFM-3500 |          | 1 |
| KN-20  | CHINESE COOKING RANGE                                  | 1050Wx700Dx850H          | 1   | Fabrication   |             |                 | 300MM CW(RO)     | AFF   | GAS 250MM        |          |          | 1 |
| KN-21  | TABLE WITH INSERT                                      | 300Wx700Dx850H           | 1   | Fabrication   |             |                 |                  |       |                  |          |          | 1 |
| KN-22  | UNDER COUNTER REFER<br>WITH 1/3X7 GN PAN+OHS           | 1350Wx700Dx850H+100 HIGH | 1   | Refrigeration | 0.5KW       | 450MM           |                  |       |                  |          | BLUESTAR |   |
| KN-23  | MICROWAVE OVEN 25 LTRS                                 | AS/SELECTION             | 1   | Boughtout     | 2.0KW       | 1500MM          |                  |       |                  |          | CELFROST | 1 |
| KN-25  | SS DRY STORAGE RACK<br>WITH 5 SHELVES                  | 900Wx450Dx1800H          | 3   | Fabrication   |             |                 |                  |       |                  |          |          | 1 |
| KN-26  | SS POT WASH RACK WITH 5 PERFORATED SHELVES             | 900Wx450Dx1800H          | 2   | Fabrication   |             |                 |                  |       |                  |          |          | ] |
| KN-27  | SS POT WASH RACK WITH 5<br>PIPE SHELVES                | 750Wx450Dx1800H          | 2   | Fabrication   |             |                 |                  |       |                  |          |          |   |
| KN-28  | 3 BOWL POT WASH SINK                                   | 1500Wx700Dx850H+200 HIGH | 1   | Fabrication   |             |                 | 1200MM (H/C)-2+2 | YES   |                  |          |          | 1 |
| KN-28A | WALL MOUNTED POT RACK SHELF                            | 1500Wx300D               | 1   | Fabrication   |             |                 |                  |       |                  |          |          | 1 |
| KN-29  | DIRTY DISH LANDING                                     | 1200Wx700Dx850H          | 1   | Fabrication   |             |                 |                  |       |                  |          |          | 1 |
| KN-29A | WALL MOUNTED POT RACK SHELF                            | 1200Wx300D               | 1   | Fabrication   |             |                 |                  |       |                  |          |          | 1 |
| -      | i e e e e e e e e e e e e e e e e e e e                | •                        |     | •             |             |                 |                  |       |                  |          |          | _ |