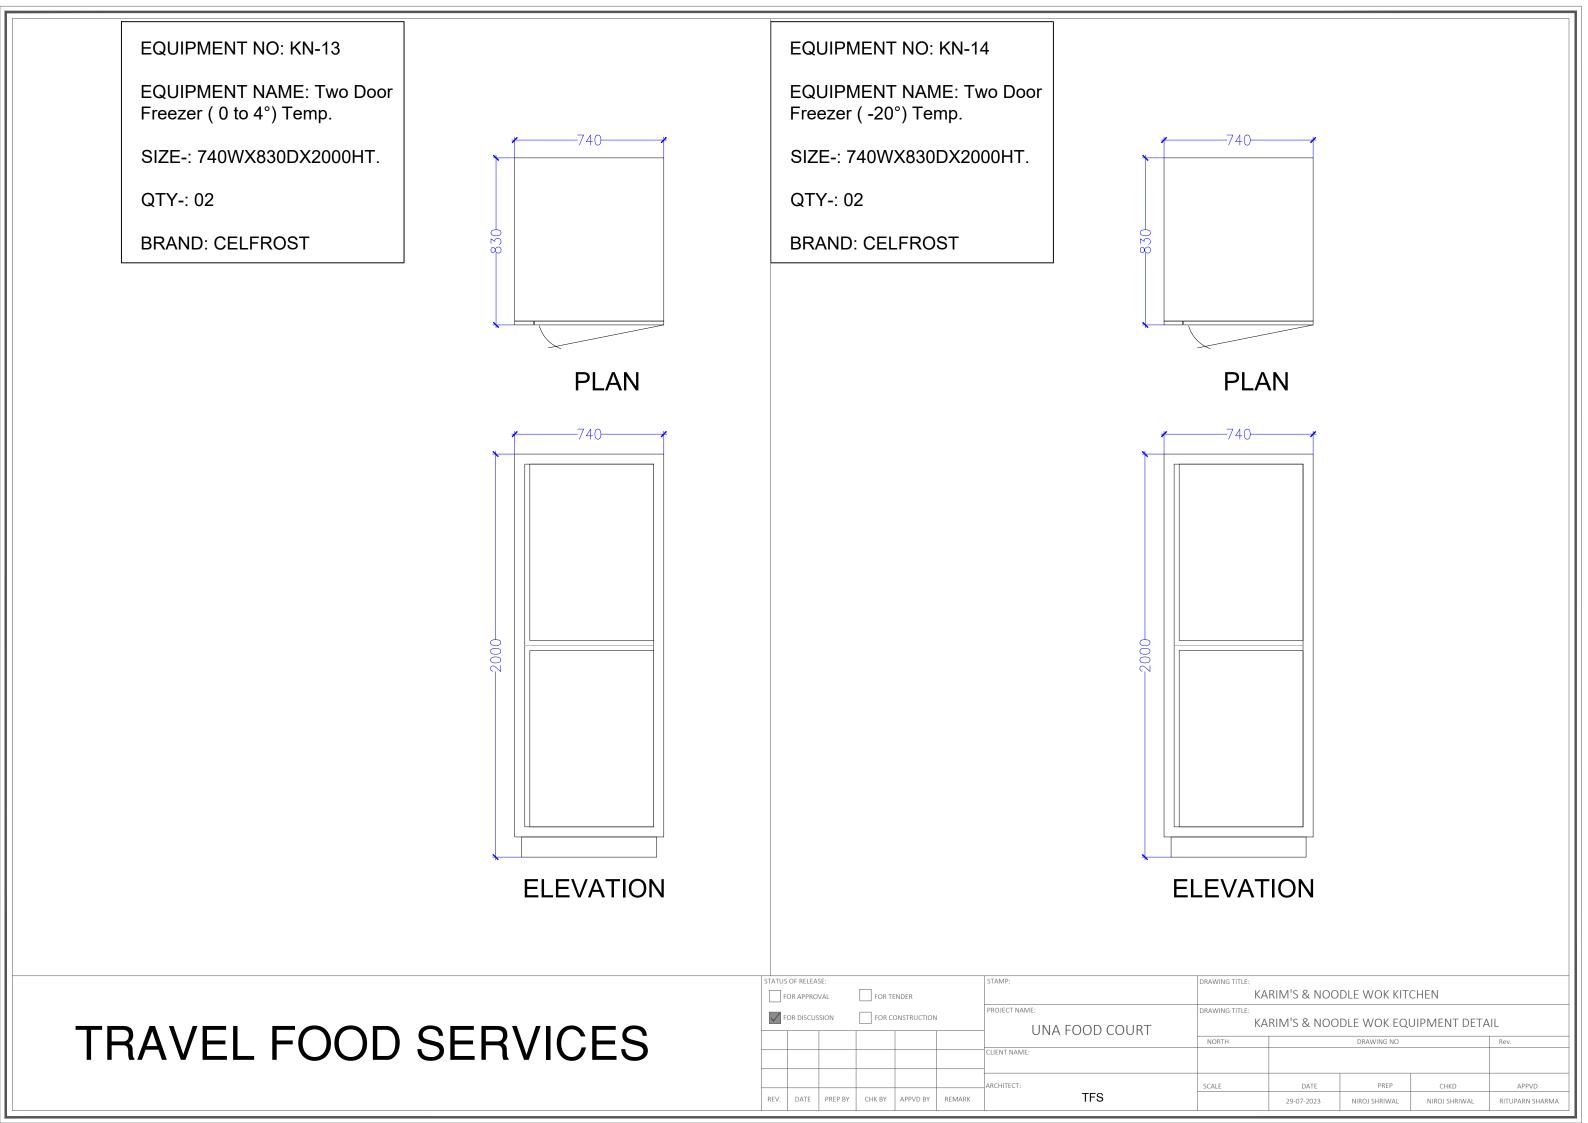

### #GRUB HUB@UNA

|        |                                                        |                          |     |               | #GRUB HUB   | @UNA            |                  |       |                  |          |          |   |
|--------|--------------------------------------------------------|--------------------------|-----|---------------|-------------|-----------------|------------------|-------|------------------|----------|----------|---|
| S. No. | Equipment                                              | Dimensions               | Qty | Category      | Wattage(KW) | Elec. Point Ht. | Water Supply Ht. | Drain | Gas & GLDS Point | Exhaust  | BRAND    | R |
| KARIMS | & NOODLE WOK                                           |                          |     |               |             |                 |                  |       |                  |          |          | _ |
| KN-02  | HOT BAIN MARIE WITH 1/3x9<br>GN PAN                    | 1200Wx700Dx850H          | 1   | Fabrication   | 2           | 450MM/FFL       | 450MM/FFL        | YES   |                  |          |          |   |
| KN-03  | COLD BAIN MARIE WITH<br>1/6x6 GN PAN                   | 1200Wx700Dx850H          | 1   | Fabrication   | 0.5KW       | 450MM           |                  |       |                  |          |          |   |
| KN-04  | SS WORK COUNTER WITH UNDER SHELVES                     | 450Wx700Dx850H           | 1   | Fabrication   |             |                 |                  |       |                  |          |          | ] |
| KN-04A | SS DUSTBIN                                             | 450Wx450Dx850H           | 1   | Fabrication   |             |                 |                  |       |                  |          |          | ] |
| KN-04B | SS WORK COUNTER WITH UNDER SHELVES                     | 450Wx900Dx850H           | 2   | Fabrication   |             |                 |                  |       |                  |          |          |   |
| KN-05  | HOT BAIN MARIE WITH 1/3x6<br>GN PAN                    | 900Wx700Dx850H           | 1   | Fabrication   | 2           | 450MM/FFL       | 450MM/FFL        | YES   |                  |          |          |   |
| KN-06  | SS WORK COUNTER WITH UNDER SHELVES                     | 700Wx700Dx850H           | 1   | Fabrication   |             |                 |                  |       |                  |          |          |   |
| KN-07  | VISI COOLER                                            | 580Wx620Dx1800H          | 2   | Refrigeration | 0.5KW       | 2150MM          |                  |       |                  |          | BLUESTAR |   |
| KN-08  | SS WORK COUNTER WITH UNDER SHELVES                     | 1500Wx700Dx850H          | 1   | Fabrication   |             |                 |                  |       |                  |          |          |   |
| KN-09  | UNDER COUNTER REFER WITH WORKING TOP                   | 1500Wx700Dx850H+100 HIGH | 1   | Refrigeration | 0.5KW       | 450MM           |                  |       |                  |          | BLUESTAR |   |
| KN-10  | UNDER COUNTER REFER WITH WORKING TOP                   | 1200Wx700Dx850H+100 HIGH | 1   | Refrigeration | 0.5KW       | 450MM           |                  |       |                  |          | BLUESTAR |   |
| KN-10A | OVERHEAD SHELF                                         | 1200Wx300D               | 1   | Fabrication   |             |                 |                  |       |                  |          |          | 1 |
| KN-11  | UNDER COUNTER REFER<br>WITH 1/3X5 GN PAN+OHS           | 900Wx700Dx850H+100 HIGH  | 1   | Refrigeration | 0.5KW       | 450MM           |                  |       |                  |          | BLUESTAR |   |
| KN-11A | OVERHEAD SHELF                                         | 900Wx300D                | 1   | Fabrication   |             |                 |                  |       |                  |          |          | 1 |
| KN-12  | SS SINK WITH VEG PREP<br>TABLE TOP WITH UNDER<br>SHELF | 450Wx700Dx850H+100 HIGH  | 1   | Fabrication   |             |                 | 450MM/FFL        | YES   |                  |          |          |   |
| KN-13  | REACH IN FREEZER (TWO DOOR) ( 0 to 4° ) TEMP           | 740Wx830DX2000H          | 2   | Refrigeration | 2           | 1500MM/FFL      |                  |       |                  |          | CELFROST |   |
| KN-14  | REACH IN FREEZER (TWO<br>DOOR) ( -20°) TEMP            | 740Wx830DX2000H          | 2   | Refrigeration | 2           | 1500MM/FFL      |                  |       |                  |          | CELFROST |   |
| KN-15  | GAS TANDOOR                                            | 800Wx900Dx850H+100 HIGH  | 1   | Tandoor       |             |                 |                  |       | GAS 250MM        |          |          | t |
| KN-16  | TWO BURNER RANGE                                       | 1200Wx700Dx850H+100 HIGH | 1   | Fabrication   |             |                 | 450MM/FFL (RO)   |       | GAS 250MM        |          |          | 1 |
| KN-17  | EXHAUST HOOD                                           | 4550WX900D               | 1   | Fabrication   | 1           | IN CEILING      |                  |       |                  | CFM-3500 |          | 1 |
| KN-19  | EXHAUST HOOD                                           | 4350WX900D               | 1   | Fabrication   | 1           | IN CEILING      |                  |       |                  | CFM-3500 |          | 1 |
| KN-20  | CHINESE COOKING RANGE                                  | 1050Wx700Dx850H          | 1   | Fabrication   |             |                 | 300MM CW(RO)     | AFF   | GAS 250MM        |          |          | 1 |
| KN-21  | TABLE WITH INSERT                                      | 300Wx700Dx850H           | 1   | Fabrication   |             |                 |                  |       |                  |          |          | 1 |
| KN-22  | UNDER COUNTER REFER<br>WITH 1/3X7 GN PAN+OHS           | 1350Wx700Dx850H+100 HIGH | 1   | Refrigeration | 0.5KW       | 450MM           |                  |       |                  |          | BLUESTAR |   |
| KN-23  | MICROWAVE OVEN 25 LTRS                                 | AS/SELECTION             | 1   | Boughtout     | 2.0KW       | 1500MM          |                  |       |                  |          | CELFROST | 1 |
| KN-25  | SS DRY STORAGE RACK<br>WITH 5 SHELVES                  | 900Wx450Dx1800H          | 3   | Fabrication   |             |                 |                  |       |                  |          |          | 1 |
| KN-26  | SS POT WASH RACK WITH 5 PERFORATED SHELVES             | 900Wx450Dx1800H          | 2   | Fabrication   |             |                 |                  |       |                  |          |          | ] |
| KN-27  | SS POT WASH RACK WITH 5<br>PIPE SHELVES                | 750Wx450Dx1800H          | 2   | Fabrication   |             |                 |                  |       |                  |          |          |   |
| KN-28  | 3 BOWL POT WASH SINK                                   | 1500Wx700Dx850H+200 HIGH | 1   | Fabrication   |             |                 | 1200MM (H/C)-2+2 | YES   |                  |          |          | 1 |
| KN-28A | WALL MOUNTED POT RACK SHELF                            | 1500Wx300D               | 1   | Fabrication   |             |                 |                  |       |                  |          |          | 1 |
| KN-29  | DIRTY DISH LANDING                                     | 1200Wx700Dx850H          | 1   | Fabrication   |             |                 |                  |       |                  |          |          | 1 |
| KN-29A | WALL MOUNTED POT RACK SHELF                            | 1200Wx300D               | 1   | Fabrication   |             |                 |                  |       |                  |          |          | 1 |
| -      | i e e e e e e e e e e e e e e e e e e e                | •                        |     | •             |             |                 |                  |       |                  |          |          | _ |