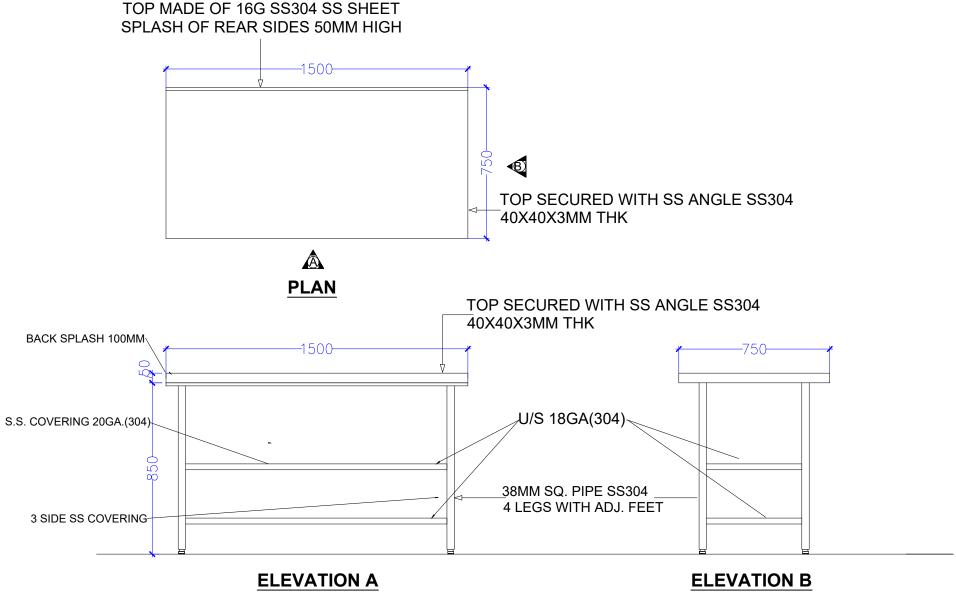

### #GRUB HUB@UNA

|        |                                                        |                          |     |               | #GRUB HUB   | @UNA            |                  |       |                  |          |          |   |
|--------|--------------------------------------------------------|--------------------------|-----|---------------|-------------|-----------------|------------------|-------|------------------|----------|----------|---|
| S. No. | Equipment                                              | Dimensions               | Qty | Category      | Wattage(KW) | Elec. Point Ht. | Water Supply Ht. | Drain | Gas & GLDS Point | Exhaust  | BRAND    | R |
| KARIMS | & NOODLE WOK                                           |                          |     |               |             |                 |                  |       |                  |          |          | _ |
| KN-02  | HOT BAIN MARIE WITH 1/3x9<br>GN PAN                    | 1200Wx700Dx850H          | 1   | Fabrication   | 2           | 450MM/FFL       | 450MM/FFL        | YES   |                  |          |          |   |
| KN-03  | COLD BAIN MARIE WITH<br>1/6x6 GN PAN                   | 1200Wx700Dx850H          | 1   | Fabrication   | 0.5KW       | 450MM           |                  |       |                  |          |          |   |
| KN-04  | SS WORK COUNTER WITH UNDER SHELVES                     | 450Wx700Dx850H           | 1   | Fabrication   |             |                 |                  |       |                  |          |          | ] |
| KN-04A | SS DUSTBIN                                             | 450Wx450Dx850H           | 1   | Fabrication   |             |                 |                  |       |                  |          |          | ] |
| KN-04B | SS WORK COUNTER WITH UNDER SHELVES                     | 450Wx900Dx850H           | 2   | Fabrication   |             |                 |                  |       |                  |          |          |   |
| KN-05  | HOT BAIN MARIE WITH 1/3x6<br>GN PAN                    | 900Wx700Dx850H           | 1   | Fabrication   | 2           | 450MM/FFL       | 450MM/FFL        | YES   |                  |          |          |   |
| KN-06  | SS WORK COUNTER WITH UNDER SHELVES                     | 700Wx700Dx850H           | 1   | Fabrication   |             |                 |                  |       |                  |          |          |   |
| KN-07  | VISI COOLER                                            | 580Wx620Dx1800H          | 2   | Refrigeration | 0.5KW       | 2150MM          |                  |       |                  |          | BLUESTAR |   |
| KN-08  | SS WORK COUNTER WITH UNDER SHELVES                     | 1500Wx700Dx850H          | 1   | Fabrication   |             |                 |                  |       |                  |          |          |   |
| KN-09  | UNDER COUNTER REFER WITH WORKING TOP                   | 1500Wx700Dx850H+100 HIGH | 1   | Refrigeration | 0.5KW       | 450MM           |                  |       |                  |          | BLUESTAR |   |
| KN-10  | UNDER COUNTER REFER WITH WORKING TOP                   | 1200Wx700Dx850H+100 HIGH | 1   | Refrigeration | 0.5KW       | 450MM           |                  |       |                  |          | BLUESTAR |   |
| KN-10A | OVERHEAD SHELF                                         | 1200Wx300D               | 1   | Fabrication   |             |                 |                  |       |                  |          |          | 1 |
| KN-11  | UNDER COUNTER REFER<br>WITH 1/3X5 GN PAN+OHS           | 900Wx700Dx850H+100 HIGH  | 1   | Refrigeration | 0.5KW       | 450MM           |                  |       |                  |          | BLUESTAR |   |
| KN-11A | OVERHEAD SHELF                                         | 900Wx300D                | 1   | Fabrication   |             |                 |                  |       |                  |          |          | 1 |
| KN-12  | SS SINK WITH VEG PREP<br>TABLE TOP WITH UNDER<br>SHELF | 450Wx700Dx850H+100 HIGH  | 1   | Fabrication   |             |                 | 450MM/FFL        | YES   |                  |          |          |   |
| KN-13  | REACH IN FREEZER (TWO DOOR) ( 0 to 4° ) TEMP           | 740Wx830DX2000H          | 2   | Refrigeration | 2           | 1500MM/FFL      |                  |       |                  |          | CELFROST |   |
| KN-14  | REACH IN FREEZER (TWO<br>DOOR) ( -20°) TEMP            | 740Wx830DX2000H          | 2   | Refrigeration | 2           | 1500MM/FFL      |                  |       |                  |          | CELFROST |   |
| KN-15  | GAS TANDOOR                                            | 800Wx900Dx850H+100 HIGH  | 1   | Tandoor       |             |                 |                  |       | GAS 250MM        |          |          | t |
| KN-16  | TWO BURNER RANGE                                       | 1200Wx700Dx850H+100 HIGH | 1   | Fabrication   |             |                 | 450MM/FFL (RO)   |       | GAS 250MM        |          |          | 1 |
| KN-17  | EXHAUST HOOD                                           | 4550WX900D               | 1   | Fabrication   | 1           | IN CEILING      |                  |       |                  | CFM-3500 |          | 1 |
| KN-19  | EXHAUST HOOD                                           | 4350WX900D               | 1   | Fabrication   | 1           | IN CEILING      |                  |       |                  | CFM-3500 |          | 1 |
| KN-20  | CHINESE COOKING RANGE                                  | 1050Wx700Dx850H          | 1   | Fabrication   |             |                 | 300MM CW(RO)     | AFF   | GAS 250MM        |          |          | 1 |
| KN-21  | TABLE WITH INSERT                                      | 300Wx700Dx850H           | 1   | Fabrication   |             |                 |                  |       |                  |          |          | 1 |
| KN-22  | UNDER COUNTER REFER<br>WITH 1/3X7 GN PAN+OHS           | 1350Wx700Dx850H+100 HIGH | 1   | Refrigeration | 0.5KW       | 450MM           |                  |       |                  |          | BLUESTAR |   |
| KN-23  | MICROWAVE OVEN 25 LTRS                                 | AS/SELECTION             | 1   | Boughtout     | 2.0KW       | 1500MM          |                  |       |                  |          | CELFROST | 1 |
| KN-25  | SS DRY STORAGE RACK<br>WITH 5 SHELVES                  | 900Wx450Dx1800H          | 3   | Fabrication   |             |                 |                  |       |                  |          |          | 1 |
| KN-26  | SS POT WASH RACK WITH 5 PERFORATED SHELVES             | 900Wx450Dx1800H          | 2   | Fabrication   |             |                 |                  |       |                  |          |          | ] |
| KN-27  | SS POT WASH RACK WITH 5<br>PIPE SHELVES                | 750Wx450Dx1800H          | 2   | Fabrication   |             |                 |                  |       |                  |          |          |   |
| KN-28  | 3 BOWL POT WASH SINK                                   | 1500Wx700Dx850H+200 HIGH | 1   | Fabrication   |             |                 | 1200MM (H/C)-2+2 | YES   |                  |          |          | 1 |
| KN-28A | WALL MOUNTED POT RACK SHELF                            | 1500Wx300D               | 1   | Fabrication   |             |                 |                  |       |                  |          |          | 1 |
| KN-29  | DIRTY DISH LANDING                                     | 1200Wx700Dx850H          | 1   | Fabrication   |             |                 |                  |       |                  |          |          | 1 |
| KN-29A | WALL MOUNTED POT RACK SHELF                            | 1200Wx300D               | 1   | Fabrication   |             |                 |                  |       |                  |          |          | 1 |
| -      | i e e e e e e e e e e e e e e e e e e e                | •                        |     | •             |             |                 |                  |       |                  |          |          | _ |