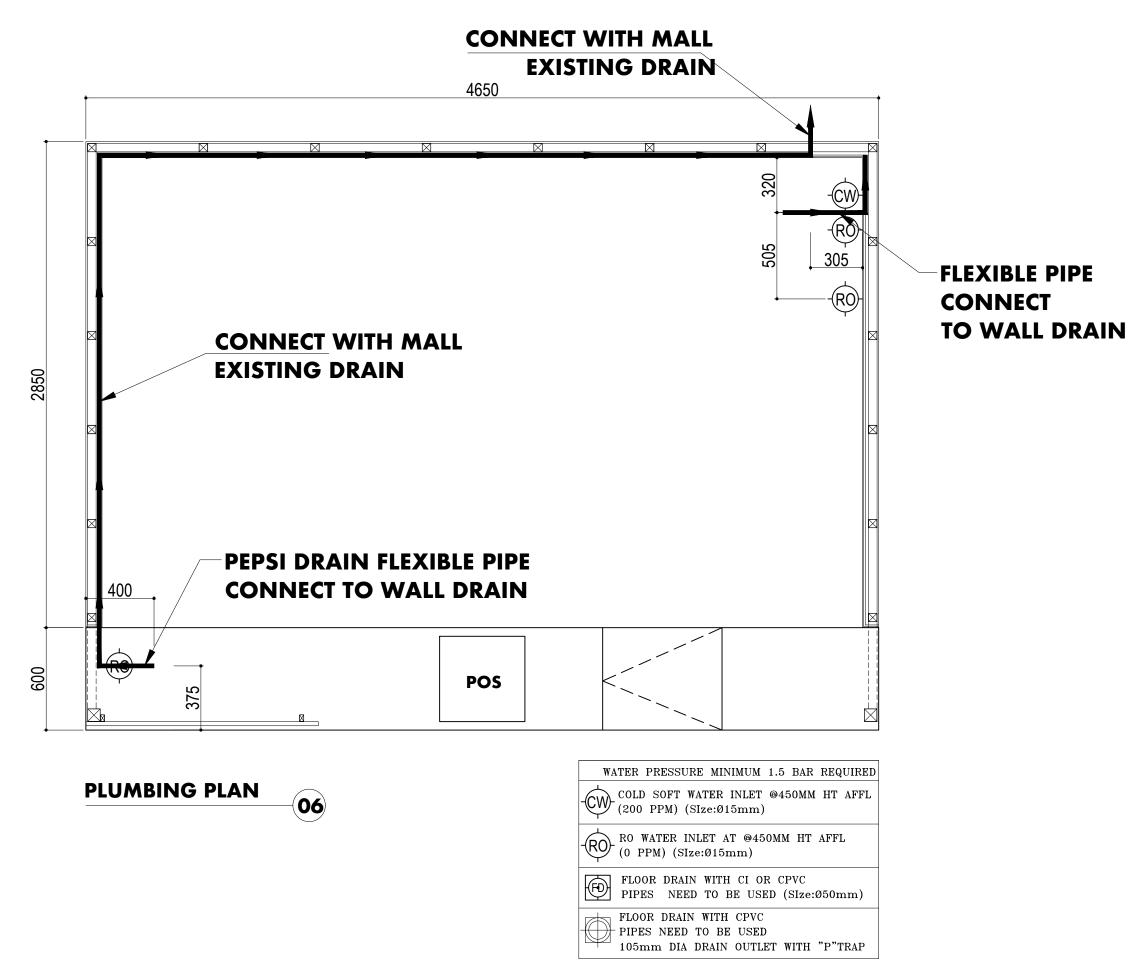

rawn By-<br>Bharat                         | Drawing  | Number-<br>BB-KA-01 | Date-                                    | 15/12/2024 |
| Checked By-<br>Chhavi                       | Revision | Number-<br>R3       | Scale-                                   | NTS        |





Checked By-

Chha

Revision Number-

er- Scale-R3

NTS





BB-KA-03

Revision Number-R3

Bhara

Chha

Checked By-

05/12/2024

NTS

75 50



- Dimensions to be read not scaled.
- Any discrepancy in the dimensions shall be brought to the notice of **Design Team** before execution on site.
- This drawing is for conceptualization of the fixture. Material thickness can be adjusted according to the structural or load transfer requirements. Note that overall dimensions shall remain same as specified in this drawing.









- Dimensions to be read not scaled.
- Any discrepancy in the dimensions shall be brought to the notice of **Design Team** before execution on site.
- This drawing is for conceptualization of the fixture. Material thickness can be adjusted according to the structural or load transfer requirements. Note that overall dimensions shall remain same as specified in this drawing.









|           | NOTES                          |                               |                                                                                     |                                                  |
|-----------|--------------------------------|-------------------------------|-------------------------------------------------------------------------------------|----------------------------------