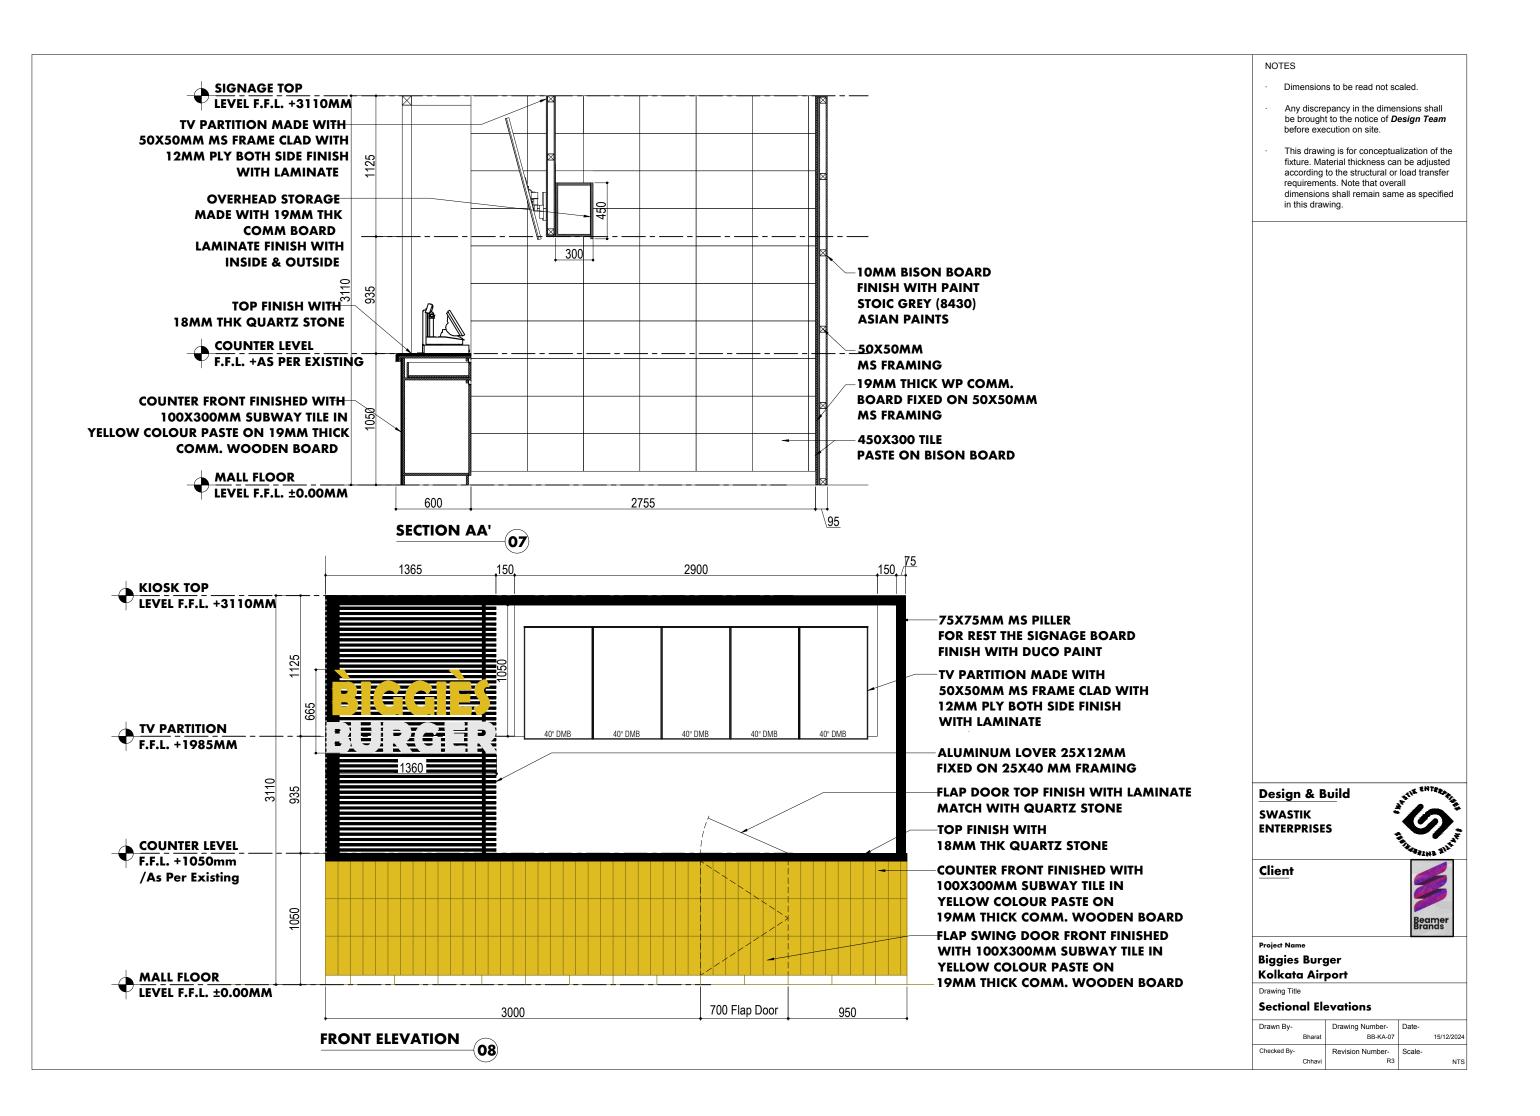

cked By-

05/12/2024

NTS

75 50



- Dimensions to be read not scaled.
- Any discrepancy in the dimensions shall be brought to the notice of **Design Team** before execution on site.
- This drawing is for conceptualization of the fixture. Material thickness can be adjusted according to the structural or load transfer requirements. Note that overall dimensions shall remain same as specified in this drawing.









- Dimensions to be read not scaled.
- Any discrepancy in the dimensions shall be brought to the notice of **Design Team** before execution on site.
- This drawing is for conceptualization of the fixture. Material thickness can be adjusted according to the structural or load transfer requirements. Note that overall dimensions shall remain same as specified in this drawing.









|           | NOTES                          |                               |                                                                                     |                                                  |
|-----------|--------------------------------|-------------------------------|-------------------------------------------------------------------------------------|--------------------------------------------------|
|           | · Dime                         | ensions                       | s to be read not so                                                                 | aled.                                            |
|           | be b                           | rought                        | bancy in the diment<br>to the notice of <b>D</b><br>cution on site.