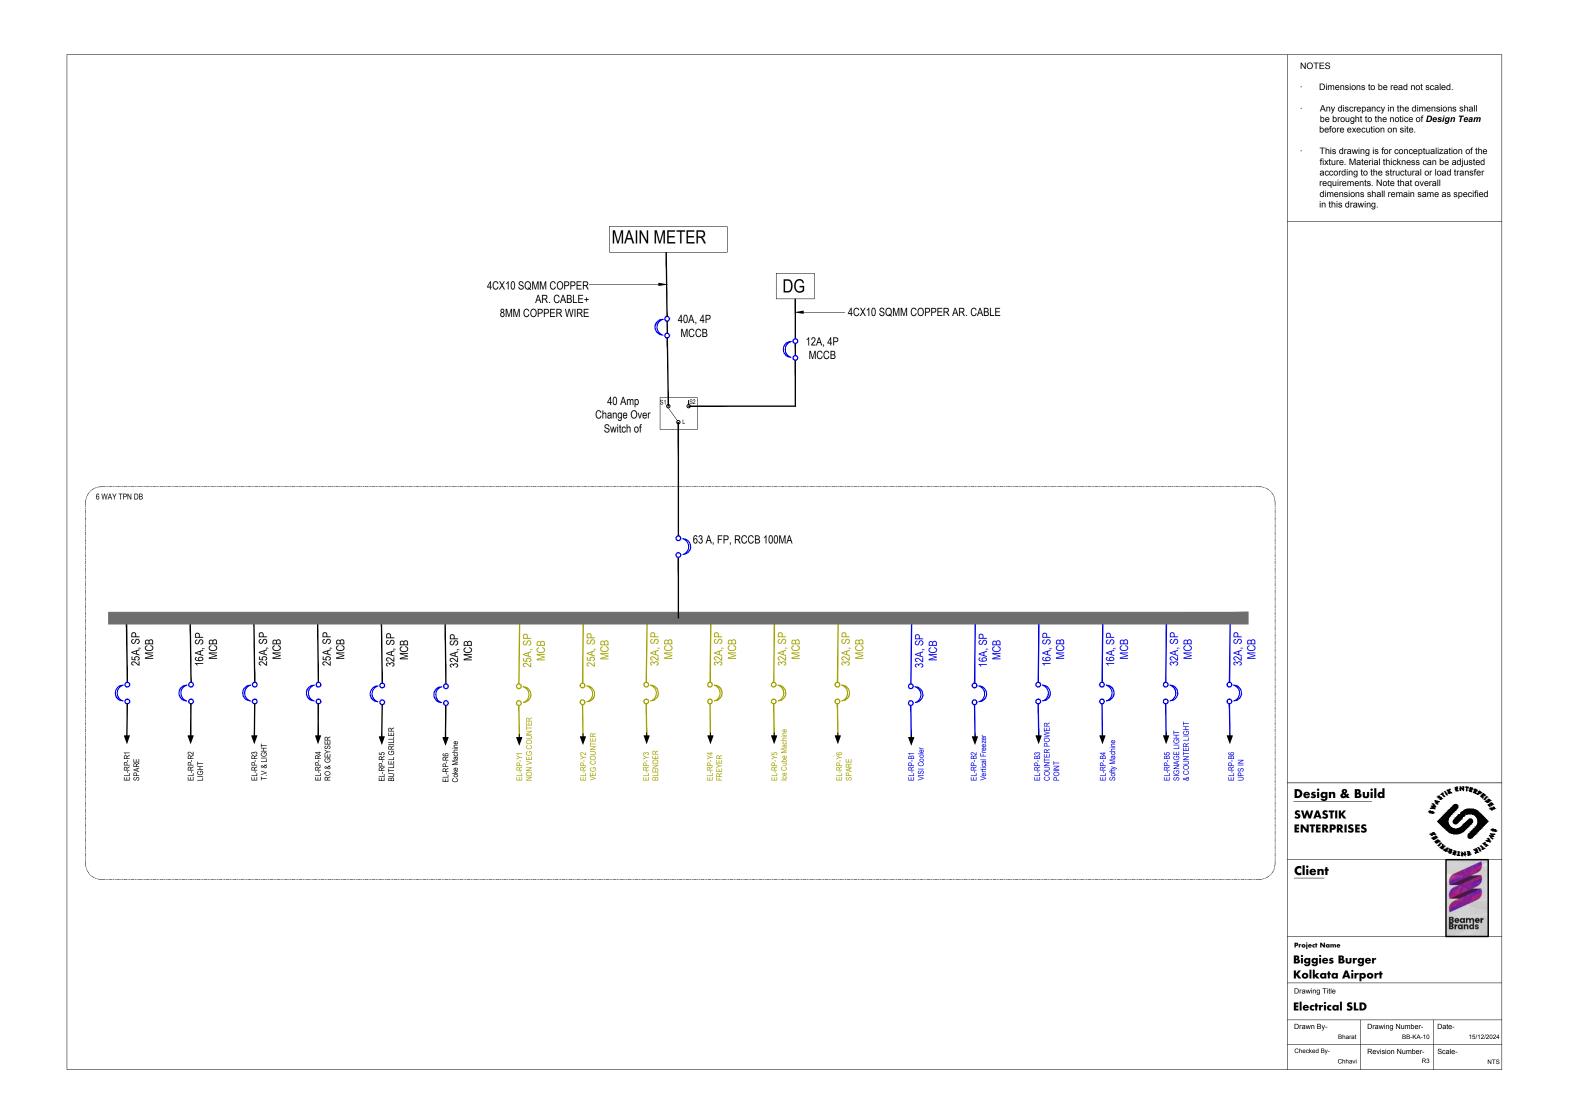

- Dimensions to be read not scaled.
- Any discrepancy in the dimensions shall be brought to the notice of **Design Team** before execution on site.
- This drawing is for conceptualization of the fixture. Material thickness can be adjusted according to the structural or load transfer requirements. Note that overall dimensions shall remain same as specified in this drawing.