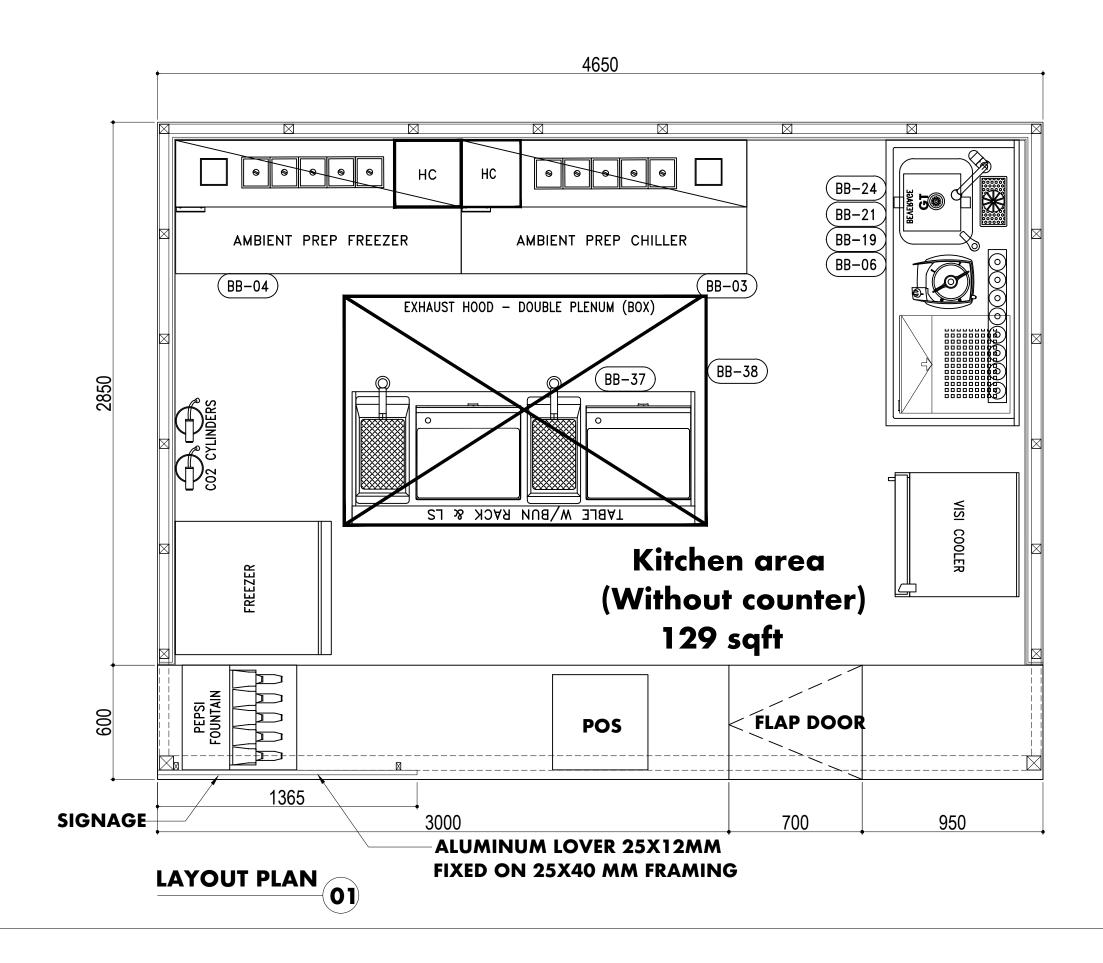

| dimension<br>in this drav                   |          |                     |                                          | ecified    |
|---------------------------------------------|----------|---------------------|------------------------------------------|------------|
| ΤΟΤΑ                                        | L ARE    | A BIG               | GIES                                     | 5          |
| TOTAL AR                                    | EA       | 162 s               | sqft                                     |            |
| Kitchen A                                   | rea      | 132 s               | sqft                                     |            |
| Counter F                                   | ront     | 15'-3               | 8"                                       |            |
|                                             |          |                     |                                          |            |
|                                             |          |                     |                                          |            |
|                                             |          |                     |                                          |            |
| Design & B                                  |          |                     | THE EN                                   | TERA       |
| SWASTIK<br>ENTERPRISE                       |          |                     | C. C | <b>)</b>   |
| <u>Clien</u> t                              |          |                     | Bec                                      | inder      |
| Project Name<br>Biggies Burg<br>Kolkata Air |          |                     |                                          |            |
| Drawing Title<br>Furniture La               |          |                     |                                          |            |
| Drawn By-<br>Bharat                         | Drawing  | Number-<br>BB-KA-01 | Date-                                    | 15/12/2024 |
| Checked By-<br>Chhavi                       | Revision | Number-<br>R3       | Scale-                                   | NTS        |