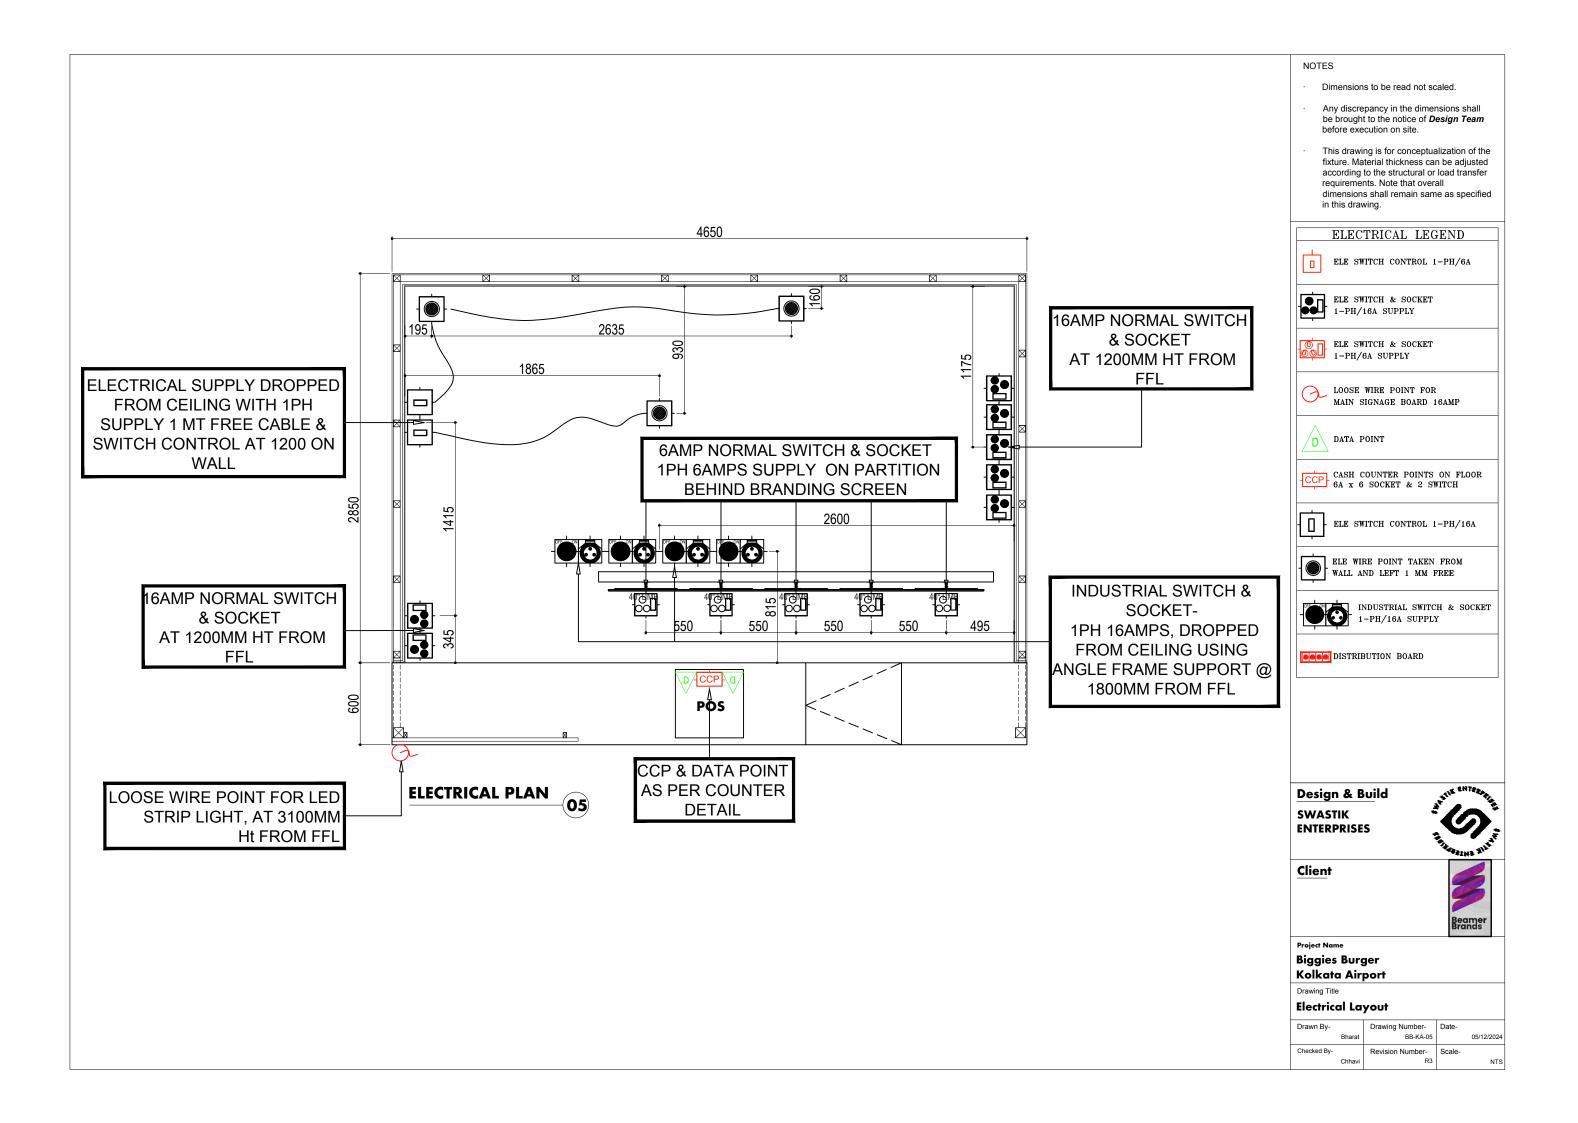

- Dimensions to be read not scaled.
- Any discrepancy in the dimensions shall be brought to the notice of **Design Team** before execution on site.
- This drawing is for conceptualization of the fixture. Material thickness can be adjusted according to the structural or load transfer requirements. Note that overall dimensions shall remain same as specified in this drawing.