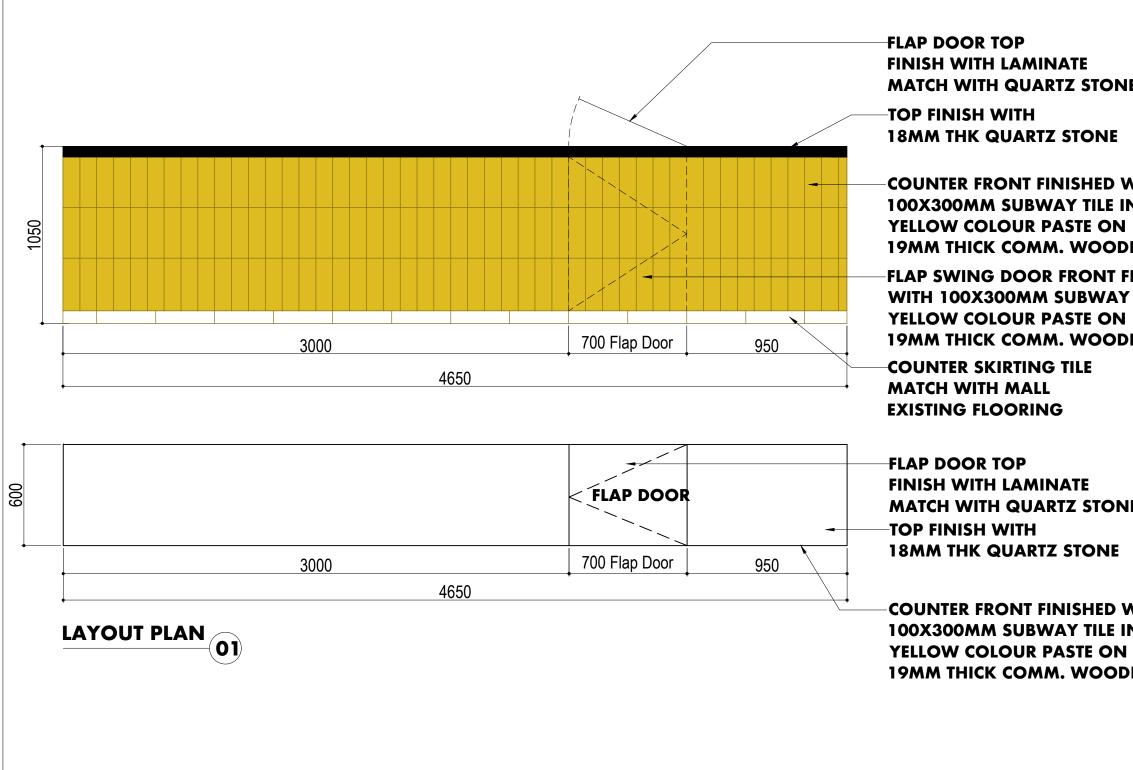

ed By-

05/12/2024

NTS

75 50



- Dimensions to be read not scaled.
- Any discrepancy in the dimensions shall be brought to the notice of **Design Team** before execution on site.
- This drawing is for conceptualization of the fixture. Material thickness can be adjusted according to the structural or load transfer requirements. Note that overall dimensions shall remain same as specified in this drawing.









- Dimensions to be read not scaled.
- Any discrepancy in the dimensions shall be brought to the notice of **Design Team** before execution on site.
- This drawing is for conceptualization of the fixture. Material thickness can be adjusted according to the structural or load transfer requirements. Note that overall dimensions shall remain same as specified in this drawing.









|           | NOTES                          |                               |                                                                                     |                                                  |
|-----------|--------------------------------|-------------------------------|-------------------------------------------------------------------------------------|--------------------------------------------------|
|           | · Dime                         | ensions                       | s to be read not so                                                                 | aled.                                            |
|           | be b                           | rought                        | bancy in the diment<br>to the notice of <b>D</b><br>cution on site.