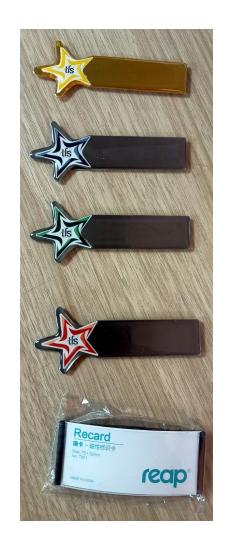

**Jyoti Bisht Mam** 

Namaskar

Thanking you very much for your valuable enquiry for Badges & please

to submitt our lowest quotation as follow.

Description.

1. TFS Badges

As per Attached Image

Qty.∘ White: 350 Rate: Rs- 150/- Each + 18% GST

•RED: 300 Rate: Rs- 95/- Each + 18% GST

Green: 150 Rate: Rs- 95/- Each + 18% GST

• Blue: 100 Rate: Rs- 95/- Each + 18% GST

Gold: 100 Rate: Rs- 95/- Each + 18% GST

**Delivery Within 15 Days** 

**Payments Against Delivery** 