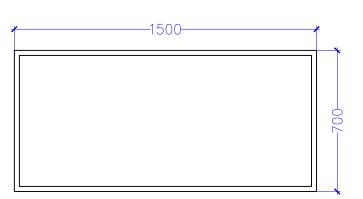

EQUIPMENT NO: GI-03

EQUIPMENT NAME: Deep Freezer 1000LTR.

SIZE-: 1500WX700DX850HT.

QTY-: 01

BRAND:BLUESTAR

**EQUIPMENT NO: GI-04** 

EQUIPMENT NAME: Ice - Cream Unit

SIZE-: 1800WX700DX850HT.