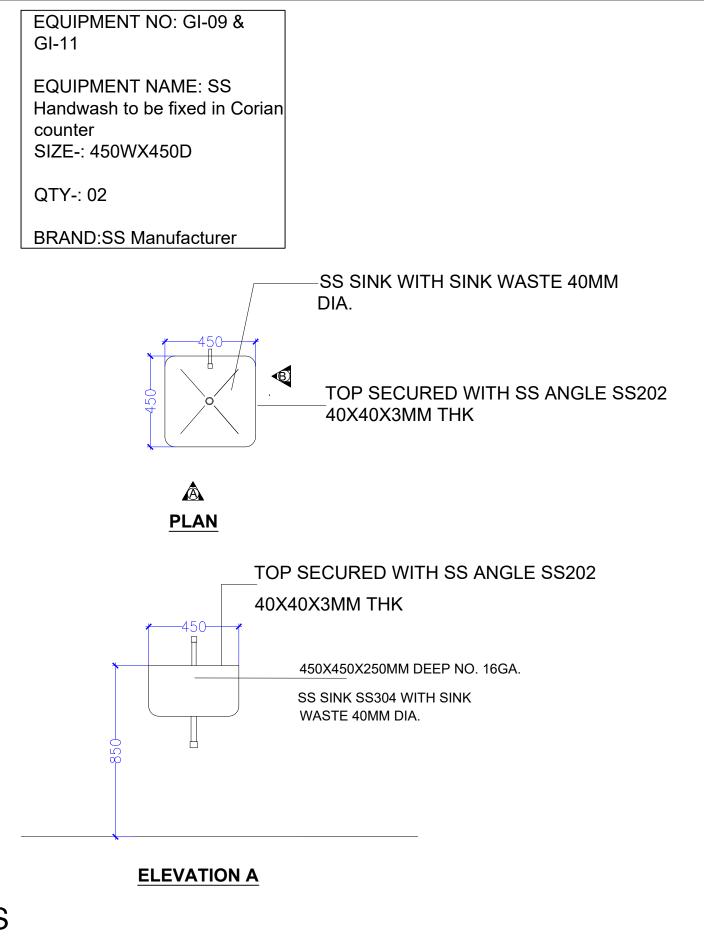

| #GRUB HUB@UNA |                                       |                    |     |               |         |                  |                    |           |       |                        |          |              |
|---------------|---------------------------------------|--------------------|-----|---------------|---------|------------------|--------------------|-----------|-------|------------------------|----------|--------------|
| S. No.        | Equipment                             | Dimensions         | Qty | Category      | Wattage | Total<br>Wattage | Elec. Point<br>Ht. | WS Height | Drain | Gas &<br>GLDS<br>Point | Exhaust  | Remarks      |
| GIANI'S       |                                       |                    |     |               |         |                  |                    |           |       |                        |          |              |
| GI-02         | CHEST FREEZER FOR KULFI               | MODEL-CF3-125DSW   | 1   | Refrigeration | 0.5KW   | 0.5KW            | 1200MM             |           |       |                        |          | BLUESTAR     |
| GI-03         | DEEP FREEZER 1000LTR.                 | MODEL-CHFSD100DHSW | 1   | Refrigeration | 0.5KW   | 0.5KW            | 1200mm             |           |       |                        |          |              |
| GI-04         | ICE CREAM CHEST FREEZER               | MODEL-EKG650G      | 1   | Refrigeration | 0.5KW   | 0.5KW            | 300MM              |           |       | ı                      |          | ELANPRO      |
| GI-05         | Weighting Scale 2Kg (Counter          | SM-500             | 1   | Boughtout     |         |                  |                    |           |       |                        |          | SMART SCALE  |
| GI-06         | BLENDER WITH SOUND ENCLOSURE          | JTC TM 800AQ       | 1   | Boughtout     | 1.5KW   | 1.5KW            | 1200mm             |           |       | ı                      | _        | OMNI BLEND V |
| GI-07         | WAFFLE CONE MACHINE                   | 320Wx250Dx178H     | 1   | Boughtout     | 1.5KW   | 1.5KW            | 1200mm             |           |       | ı                      | _        | CB - 01F     |
| GI-08         | MELTER (CHOCOLATE WARMER)             |                    | 1   | Boughtout     | 1.5KW   | 1.5KW            | 1200mm             |           |       | ı                      |          | TEM-2TC      |
| GI-09         | SS SINK TO BE FIXED IN CORIAN COUNTER | 450Wx700Dx900H     | 1   | Fabrication   |         |                  |                    |           |       |                        |          |              |
| GI-10         | SS FLUDA COUNTER REF.                 | 700Wx700Dx850H     | 1   |               | 0.5KW   | 0.5KW            | 1200mm             |           |       |                        |          |              |
| GI-11         | SS SINK TO BE FIXED IN CORIAN COUNTER | 450Wx450Dx850H     | 1   | Fabrication   |         |                  |                    |           |       |                        |          |              |
| BROUG         | HT OUT ITEMS:                         |                    |     |               |         |                  | <u> </u>           |           |       |                        | <u> </u> |              |
|               | DRAIN THROUGH GRATING                 | 300x300            | 2   | Fabrication   |         |                  |                    |           |       |                        |          |              |
|               | GREASE TRAP                           | 450Wx400Dx300H     | 1   | Fabrication   |         |                  |                    |           |       |                        |          |              |
| 3             | MIXER FOR SINK                        | AS/SELECTION       | 2   | Boughtout     |         |                  |                    |           |       |                        |          |              |
|               | TOTAL ELECTR                          |                    |     | 6.5KW         |         |                  |                    |           |       |                        |          |              |