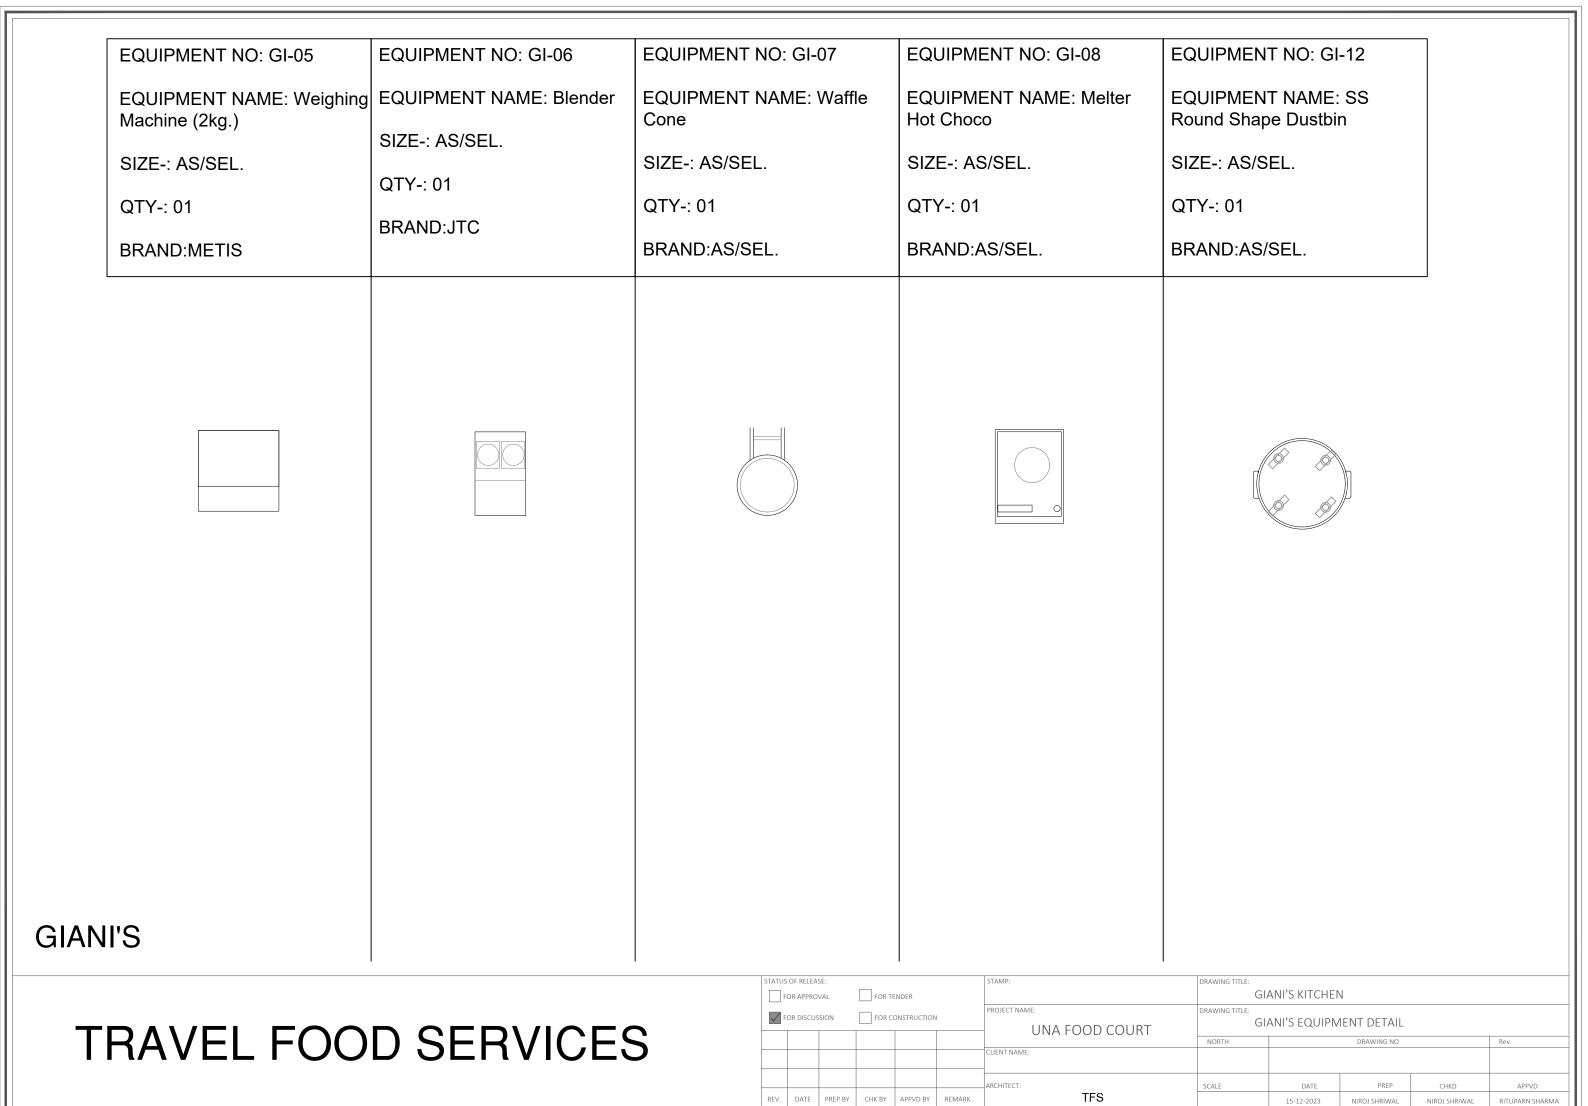

| #GRUB HUB@UNA |                                       |                    |     |               |         |                  |                    |           |       |                        |          |              |
|---------------|---------------------------------------|--------------------|-----|---------------|---------|------------------|--------------------|-----------|-------|------------------------|----------|--------------|
| S. No.        | Equipment                             | Dimensions         | Qty | Category      | Wattage | Total<br>Wattage | Elec. Point<br>Ht. | WS Height | Drain | Gas &<br>GLDS<br>Point | Exhaust  | Remarks      |
| GIANI'S       |                                       |                    |     |               |         |                  |                    |           |       |                        |          |              |
| GI-02         | CHEST FREEZER FOR KULFI               | MODEL-CF3-125DSW   | 1   | Refrigeration | 0.5KW   | 0.5KW            | 1200MM             |           |       |                        |          | BLUESTAR     |
| GI-03         | DEEP FREEZER 1000LTR.                 | MODEL-CHFSD100DHSW | 1   | Refrigeration | 0.5KW   | 0.5KW            | 1200mm             |           |       |                        |          |              |
| GI-04         | ICE CREAM CHEST FREEZER               | MODEL-EKG650G      | 1   | Refrigeration | 0.5KW   | 0.5KW            | 300MM              |           |       | ı                      |          | ELANPRO      |
| GI-05         | Weighting Scale 2Kg (Counter          | SM-500             | 1   | Boughtout     |         |                  |                    |           |       |                        |          | SMART SCALE  |
| GI-06         | BLENDER WITH SOUND ENCLOSURE          | JTC TM 800AQ       | 1   | Boughtout     | 1.5KW   | 1.5KW            | 1200mm             |           |       | ı                      | _        | OMNI BLEND V |
| GI-07         | WAFFLE CONE MACHINE                   | 320Wx250Dx178H     | 1   | Boughtout     | 1.5KW   | 1.5KW            | 1200mm             |           |       | ı                      | _        | CB - 01F     |
| GI-08         | MELTER (CHOCOLATE WARMER)             |                    | 1   | Boughtout     | 1.5KW   | 1.5KW            | 1200mm             |           |       | ı                      |          | TEM-2TC      |
| GI-09         | SS SINK TO BE FIXED IN CORIAN COUNTER | 450Wx700Dx900H     | 1   | Fabrication   |         |                  |                    |           |       |                        |          |              |
| GI-10         | SS FLUDA COUNTER REF.                 | 700Wx700Dx850H     | 1   |               | 0.5KW   | 0.5KW            | 1200mm             |           |       |                        |          |              |
| GI-11         | SS SINK TO BE FIXED IN CORIAN COUNTER | 450Wx450Dx850H     | 1   | Fabrication   |         |                  |                    |           |       |                        |          |              |
| BROUG         | HT OUT ITEMS:                         |                    |     |               |         |                  | <u> </u>           |           |       |                        | <u> </u> |              |
|               | DRAIN THROUGH GRATING                 | 300x300            | 2   | Fabrication   |         |                  |                    |           |       |                        |          |              |
|               | GREASE TRAP                           | 450Wx400Dx300H     | 1   | Fabrication   |         |                  |                    |           |       |                        |          |              |
| 3             | MIXER FOR SINK                        | AS/SELECTION       | 2   | Boughtout     |         |                  |                    |           |       |                        |          |              |
|               | TOTAL ELECTR                          |                    |     | 6.5KW         |         |                  |                    |           |       |                        |          |              |