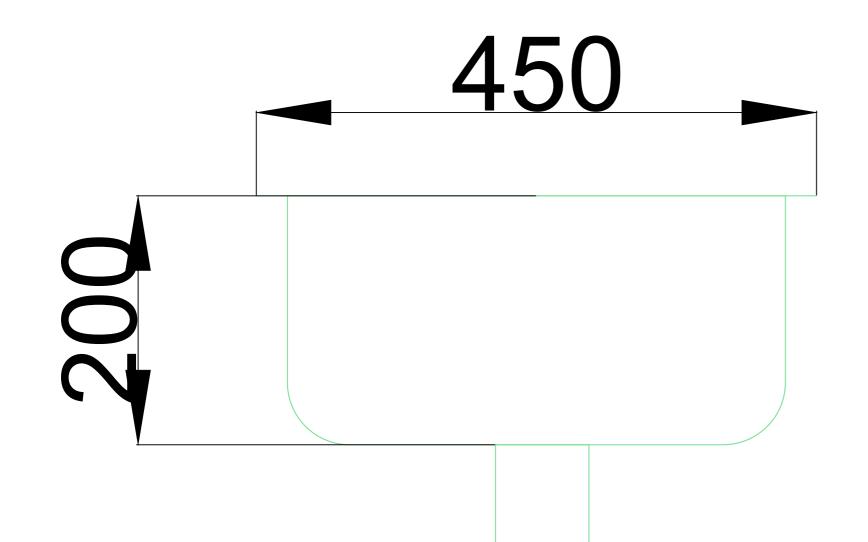

| ALL DIMENSIONS                                  | S ARE IN MM. | PROJECT NAME - BIRYANI BHAI - LUCKNOW<br>STREET |
|-------------------------------------------------|--------------|-------------------------------------------------|
| ITEM NAME                                       | Counter sunk | Sink                                            |
| ITEM NO.                                        | MK-08        |                                                 |
| SECTION                                         |              |                                                 |
| DIMENSION - 450 x 450 x 200 SPECIFICATION FOR : |              | SPECIFICATION FOR : - Counter sunk sir          |