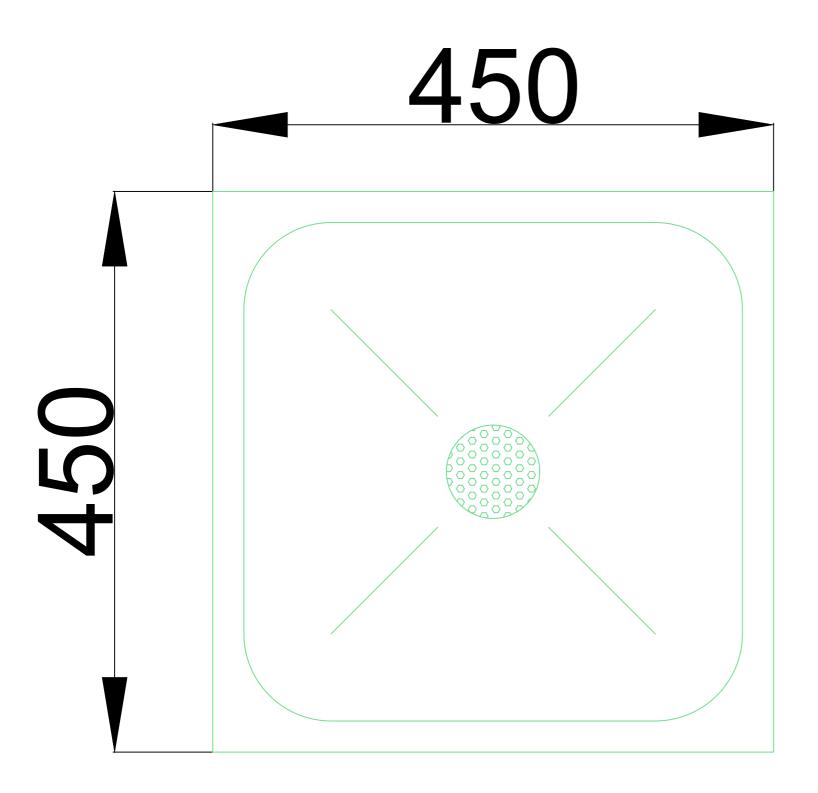

| ALL DIMENSIONS                                  | S ARE IN MM. | PROJECT NAME - BIRYANI BHAI - LUCKNOW<br>STREET |
|-------------------------------------------------|--------------|-------------------------------------------------|
| ITEM NAME                                       | Counter sunk | Sink                                            |
| ITEM NO.                                        | MK-08        |                                                 |
| SECTION                                         |              |                                                 |
| DIMENSION - 450 x 450 x 200 SPECIFICATION FOR : |              | SPECIFICATION FOR : - Counter sunk sir          |

**TOP VIEW** 

\* TOP 16 GAUGE 304 GRADE S.S TO USE