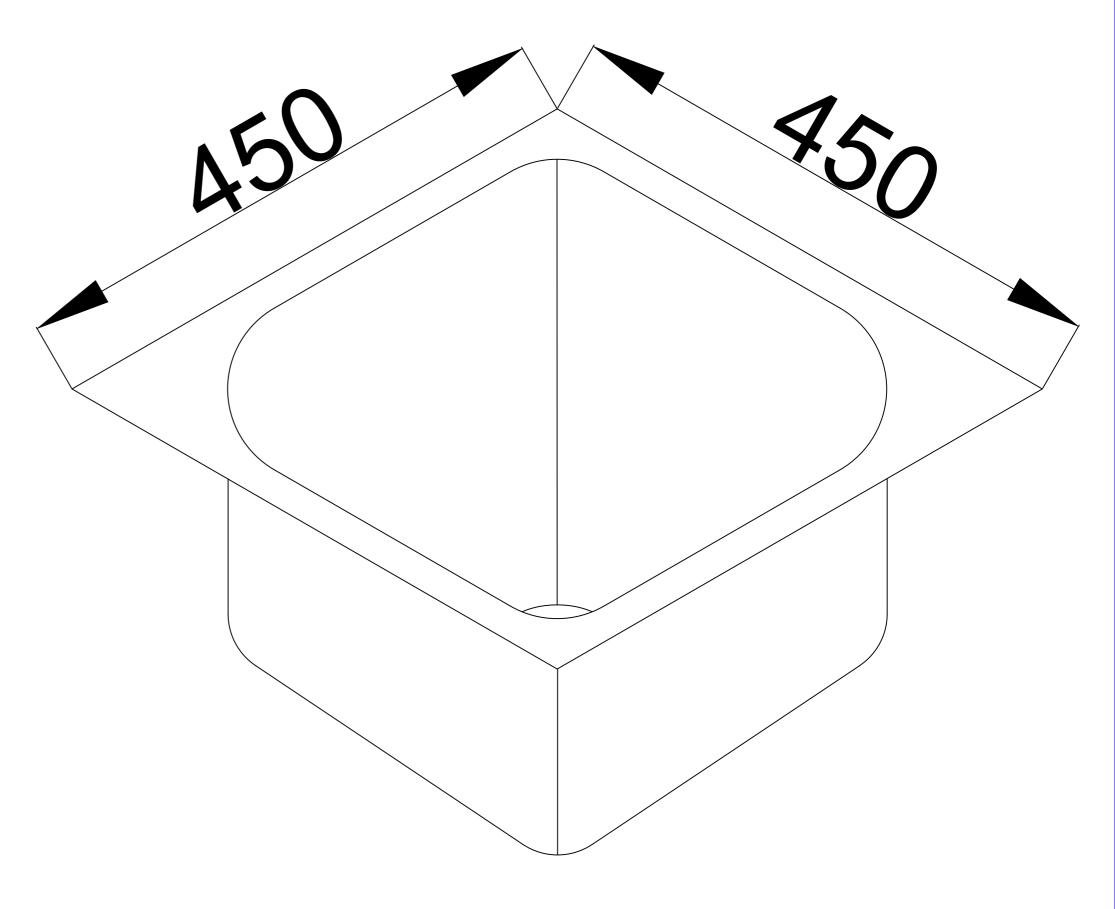

| ALL DIMENSIONS                                  | S ARE IN MM. | PROJECT NAME - BIRYANI BHAI - LUCKNOW<br>STREET |
|-------------------------------------------------|--------------|-------------------------------------------------|
| ITEM NAME                                       | Counter sunk | Sink                                            |
| ITEM NO.                                        | MK-08        |                                                 |
| SECTION                                         |              |                                                 |
| DIMENSION - 450 x 450 x 200 SPECIFICATION FOR : |              | SPECIFICATION FOR : - Counter sunk sir          |