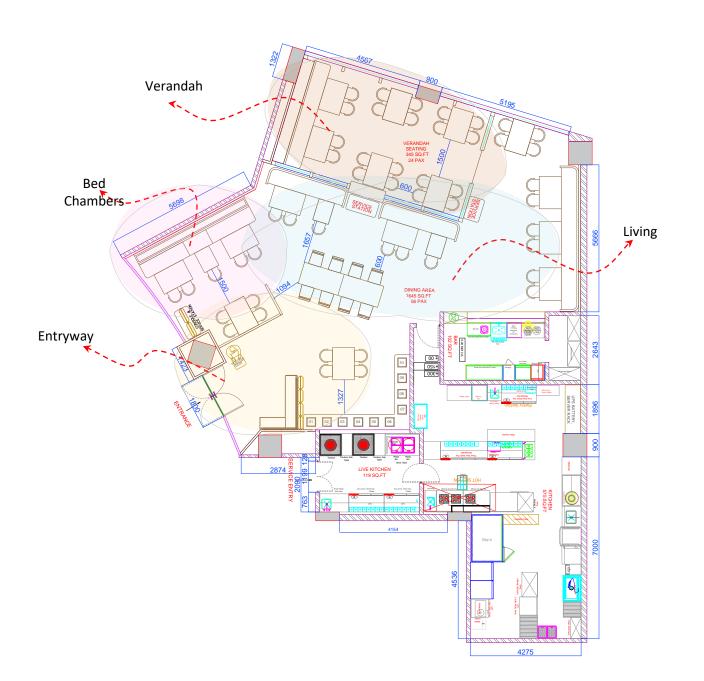

#### So Far

Furniture Layout

Concept Approach

Spatial look and feel

## What are we discussing today

- 1. Furniture Layout
- 2. Spatial Rendered views
- 3. Path forward

Furniture Layout

Spatial Rendered Views

Path Forward