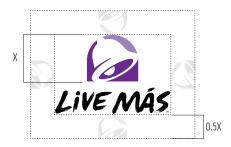

## Live Más Logo — Clear Space and Minimum Size

Clear space frames the logo, separating it from other elements such as headlines, text, imagery and the outside edge of printed materials.

The clear space indicated is the minimum. Whenever possible, allow more than this amount of clear space.

#### Stacked Logo with Stacked Tagline

The minimum clear space is 150% of the height of the letter "T" the in Taco Bell wordmark.

Symbol with Horizontal Tagline/ Symbol with Stacked Tagline/ Symbol with Vertical Stacked Tagline

The minimum clear space is equal to 50% of the height of the symbol.