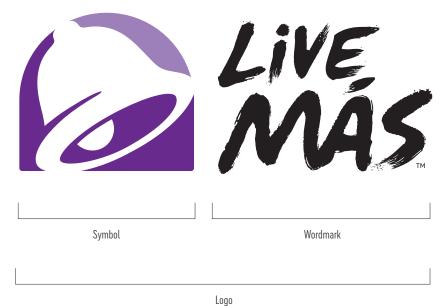

## Our Logo — Introduction

Our logo is the simplest, most immediate and recognizable representation of our brand. The logo is composed of two basic elements: the Bell symbol and wordmark.

The unique Bell symbol and custom wordmark shows our confidence and approachable personality. When we use our logo correctly, we reinforce our commitment to strengthening our brand.