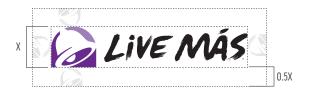

## Live Más Logo — Clear Space and Minimum Size

Clear space frames the logo, separating it from other elements such as headlines, text, imagery and the outside edge of printed materials.

The clear space indicated is the minimum. Whenever possible, allow more than this amount of clear space.

#### Stacked Logo with Stacked Tagline

The minimum clear space is 150% of the height of the letter "T" the in Taco Bell wordmark.

Symbol with Horizontal Tagline/ Symbol with Stacked Tagline/ Symbol with Vertical Stacked Tagline

The minimum clear space is equal to 50% of the height of the symbol.