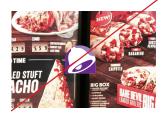

Shown on the right are several examples of the incorrect use of our logo. Keep in mind that this is not an exhaustive list.

- **1. Do not** tilt, italicize or adjust the positioning of the logo elements.
- **2. Do not** typeset the wordmark or create a new font for the logo.
- **3. Do not** stretch, distort or alter our logo in any shape or way.
- **4. Do not** add any graphic effects (e.g., drop shadows) to our Bell or wordmark.
- **5. Do not** alter the relationship of the dark and lighter colors of the Bell.
- **6. Do not** remove the Bell from the arch shape or deviate from approved configurations.
- **7. Do not** place the logo on a similar color background as the Bell symbol.
- **8. Do not** place the Bell on a busy background as this reduces legibility. Please consult with Taco Bell first, before placing any logos on background images.
- **9. Do not** place the Bell in another holding shape or outline it.