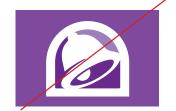

## Our Logo — Incorrect Usage

#### Incorrect Logo Usage

We encourage you to become familiar with the correct use of the Taco Bell logo.

The integrity of the logo must be respected at all times. Don't stretch, condense or otherwise morph or manipulate it. Any modification of the Taco Bell logo confuses its meaning and diminishes its impact.

Shown on the right are several examples of the incorrect use of our logo. Keep in mind that this is not an exhaustive list.

- **1. Do not** tilt, italicize or adjust the positioning of the logo elements.
- **2. Do not** typeset the wordmark or create a new font for the logo.
- **3. Do not** stretch, distort or alter our logo in any shape or way.
- **4. Do not** add any graphic effects (e.g., drop shadows) to our Bell or wordmark.
- **5. Do not** alter the relationship of the dark and lighter colors of the Bell.
- **6. Do not** remove the Bell from the arch shape or deviate from approved configurations.
- **7. Do not** place the logo on a similar color background as the Bell symbol.
- **8. Do not** place the Bell on a busy background as this reduces legibility. Please consult with Taco Bell first, before placing any logos on background images.
- **9. Do not** place the Bell in another holding shape or outline it.