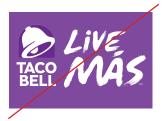

## Live Más Logo — Incorrect Usage

#### Incorrect Logo with Tagline Usage

We encourage you to become familiar with the correct use of the Taco Bell logo with tagline.

The integrity of the logo with tagline must be respected at all times. Don't stretch, condense or otherwise morph or manipulate it. Any modification of the Taco Bell logo with tagline confuses its meaning and diminishes its impact.

Shown on the right are several examples of the incorrect use of our logo with tagline. Keep in mind that this is not an exhaustive list.

- **1. Do not** tilt, italicize or adjust the positioning of the logo elements.
- 2. Do not deviate or alter approved configurations.
- **3. Do not** stretch, distort or alter our logo with tagline in any shape or way.
- **4. Do not** add any graphic effects (e.g., drop shadows) to our logo with tagline.
- **5. Do not** change or assign any other colors than specified in the artwork.
- **6. Do not** use the Live Más tagline alone, without the Taco Bell logo present within any application.
- **7. Do not** place the logo with tagline on a similar color background as the Bell symbol.
- **8. Do not** place the logo with tagline on a busy background as this reduces legibility. Please consult with Taco Bell first, before placing any logos on background images.
- **9. Do not** assign a color to the one-color logo with tagline other then black or white.