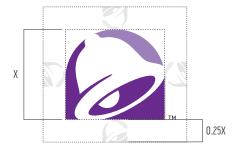

#### Symbol Only-Unlocked

When the Bell symbol is unlocked from the wordmark, the minimum clear space is equal to 25% of the height of the symbol.

#### Symbol Only-Unlocked

The minimum clear space is 0.25 inch wide for print and 15 pixels wide for on-screen applications.