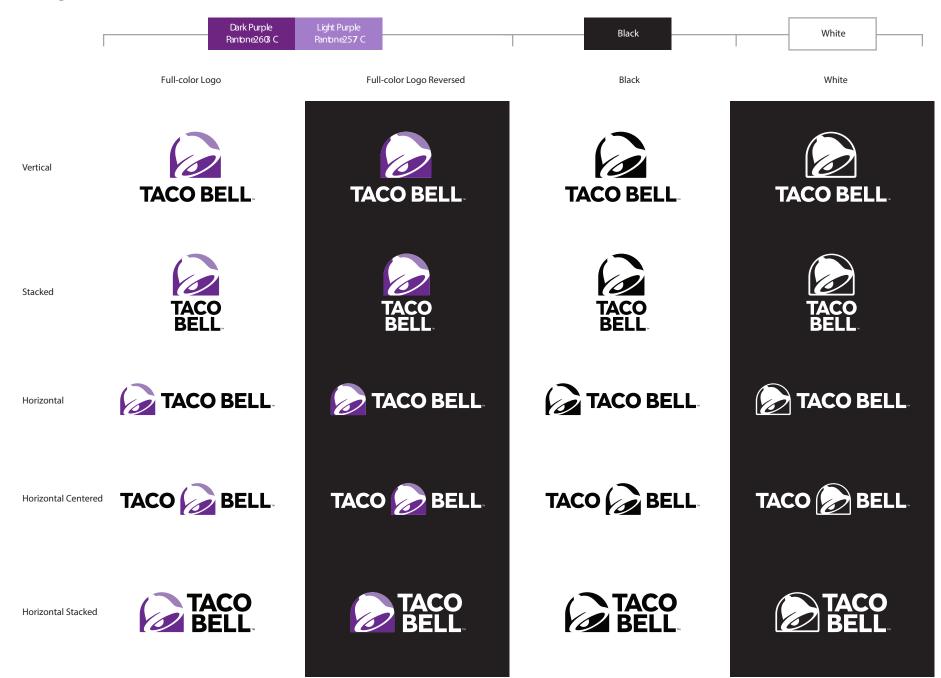

**Note:** The dark/light purple full-color logo configuration is set as the core logo. This color lock-up should be used for most applications.

## Our Logo — Variations

There are six approved variations of the Taco Bell logo. These variations best meet the distinct needs of a given application. Signage, advertising and corporate communications have unique characteristics that, on occasion, dictate the need for a specific logo lockup. The artwork for the Taco Bell logo is fixed, and it should never be altered or changed.

#### Vertical

The vertical logo is our preferred version; it should be used whenever possible.

#### Stacked

Use the stacked logo when horizontal space is limited or when applying to heritage lollipop signs.

#### Horizontal/Horizontal Centered

When vertical space is limited, such as on product packaging, exterior building signage banners and third-party applications, use the horizontal or horizontal centered logos.

#### Horizontal Stacked

On a limited basis, the horizontal stacked logo may be used for applications where space is very limited.

#### Full-color

Our modern and flexible logo palette reflects our independent spirit, our energy and our craveability to our audiences. Each logo color combination has been specifically selected to ensure the proper reproduction of our logo. Whenever possible, use the full-color version of our logo on a white or light-colored background. Please refer to color specifications on this page for details.

#### Reversed

When using the logo against a dark or black background, use the full-color reversed version to ensure the legibility requirements and proper contrast [see page 3].

#### Black/Reversed (White)

When color is not available on a light or white background, use the black logo. When color is not available on a dark or black background, use the reversed [white] logo.

The colors and CMYK breakdowns shown on this page may not have been evaluated by Pantone, Inc. for accuracy and may not match the PANTONE Color Standards. Consult current PANTONE Publications for accurate color. PANTONE® and PANTONE MATCHING SYSTEM® are the property of Pantone, Inc.