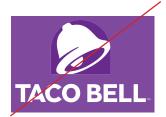

## Our Logo — Incorrect Usage

#### Incorrect Logo Usage

We encourage you to become familiar with the correct use of the Taco Bell logo.

The integrity of the logo must be respected at all times. Don't stretch, condense or otherwise morph or manipulate it. Any modification of the Taco Bell logo confuses its meaning and diminishes its impact.

Shown on the right are several examples of the incorrect use of our logo. Keep in mind that this is not an exhaustive list.

- **1. Do not** tilt, italicize or adjust the positioning of the logo elements.
- **2. Do not** typeset the wordmark or create a new font for the logo.
- **3. Do not** stretch, distort or alter our logo in any shape or way.
- **4. Do not** add any graphic effects (e.g., drop shadows) to our Bell or wordmark.
- **5. Do not** alter the relationship of the dark and lighter colors of the Bell.
- **6. Do not** remove the Bell from the arch shape or deviate from approved configurations.
- **7. Do not** place the logo on a similar color background as the Bell symbol.
- **8. Do not** place the Bell on a busy background as this reduces legibility. Please consult with Taco Bell first, before placing any logos on background images.
- **9. Do not** place the Bell in another holding shape or outline it.