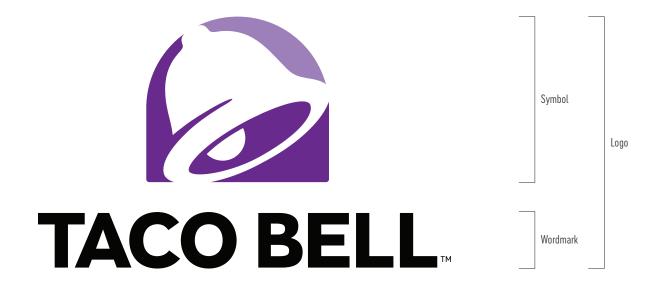

## Our Logo — Introduction

Our logo is the simplest, most immediate and recognizable representation of our brand. The logo is composed of two basic elements: the Bell symbol and wordmark.

The unique Bell symbol and custom wordmark shows our confidence and approachable personality. When we use our logo correctly, we reinforce our commitment to strengthening our brand.