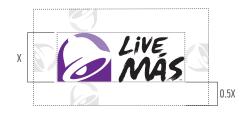

## Live Más Logo — Clear Space and Minimum Size

Clear space frames the logo, separating it from other elements such as headlines, text, imagery and the outside edge of printed materials.

The clear space indicated is the minimum. Whenever possible, allow more than this amount of clear space.

#### Stacked Logo with Stacked Tagline

The minimum clear space is 150% of the height of the letter "T" the in Taco Bell wordmark.

Symbol with Horizontal Tagline/ Symbol with Stacked Tagline/ Symbol with Vertical Stacked Tagline

The minimum clear space is equal to 50% of the height of the symbol.