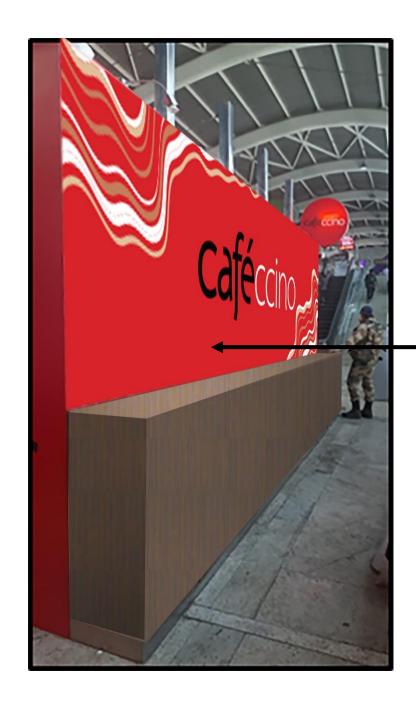

Proposed 50mm SS trolley fender at the periphery

existing shutters of back counters to be re laminated.

Hinges to be changed

Proposed Laminate \_Greenlam - 5347(SAN) BLONDE WOOD

Vinyl finish similar to the proposed laminate on ceiling rafters
 Changing LED light of the existing signage

 Menu board to be redesigned by marketing team

Laminate finish

Proposed Laminate \_Greenlam 5347(SAN) BLONDE WOOD

## SCHEMATIC RENDER

New laminate Proposed ←
Laminate \_Greenlam 5347(SAN) BLONDE WOOD

New vinyl print as perdesign shared by

Marketing team

Buffing to be done on the existing solid acrylic surfaces

Frosted glass