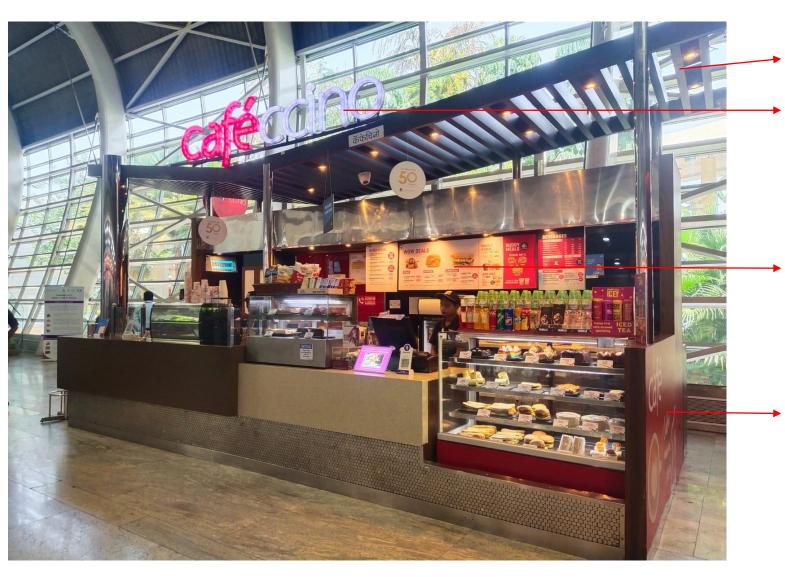

## SCHEMATIC RENDER

New laminate Proposed ←
Laminate \_Greenlam 5347(SAN) BLONDE WOOD

New vinyl print as perdesign shared by

Marketing team

Buffing to be done on the existing solid acrylic surfaces

Frosted glass

Existing SS skirting tobe polished

New vinyl print as per design shared by Marketing team on new laminate