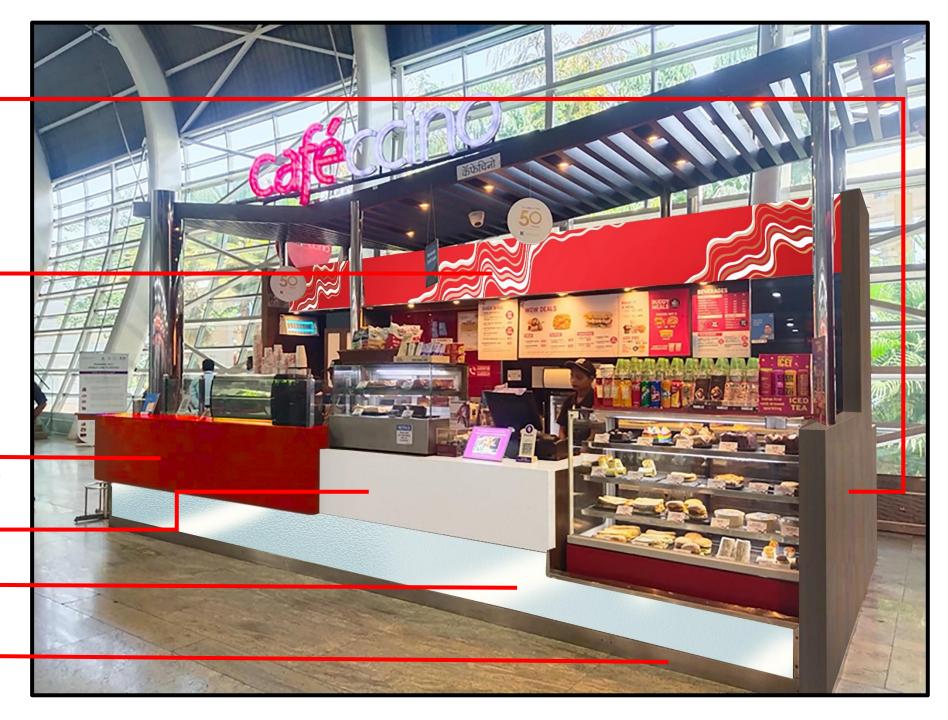

## **CAFECCINO**

Facelift

Lux level to be increased

Vinyl print with motive on SS finish on bulkhead.

Buffing to done of existing solid acrylic surfaces

Buffing to done of existing solid acrylic surfaces

Fixing of frosted glass on SS finish above skirting

Proposed 50mm SS trolley fender at the periphery

existing shutters of back counters to be re laminated.

Hinges to be changed

Proposed Laminate \_Greenlam - 5347(SAN) BLONDE WOOD

Vinyl finish similar to the proposed laminate on ceiling rafters
 Changing LED light of the existing signage

 Menu board to be redesigned by marketing team

Laminate finish

Proposed Laminate \_Greenlam 5347(SAN) BLONDE WOOD

## SCHEMATIC RENDER

New laminate Proposed ←
Laminate \_Greenlam 5347(SAN) BLONDE WOOD

New vinyl print as perdesign shared by

Marketing team

Buffing to be done on the existing solid acrylic surfaces

Frosted glass

Existing SS skirting tobe polished

New vinyl print as per design shared by Marketing team on new laminate