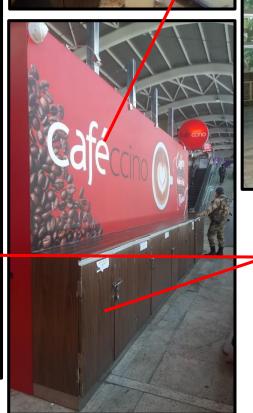

## CAFECCINO MUMBAI T1 – CHECK IN

## **CAFECCINO**

Facelift

Lux level to be increased

Vinyl print with motive on SS finish on bulkhead.

Buffing to done of existing solid acrylic surfaces

Buffing to done of existing solid acrylic surfaces

Fixing of frosted glass on SS finish above skirting

Proposed 50mm SS trolley fender at the periphery

existing shutters of back counters to be re laminated.

Hinges to be changed

Proposed Laminate \_Greenlam - 5347(SAN) BLONDE WOOD

Vinyl finish similar to the proposed laminate on ceiling rafters
 Changing LED light of the existing signage

 Menu board to be redesigned by marketing team

Laminate finish

Proposed Laminate \_Greenlam 5347(SAN) BLONDE WOOD