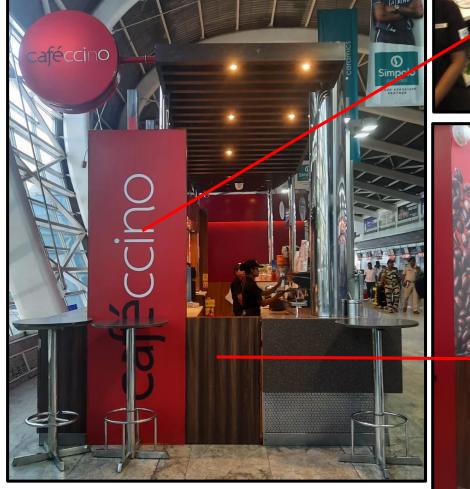

## SCHEMATIC RENDER

New laminate Proposed ←
Laminate \_Greenlam 5347(SAN) BLONDE WOOD

New vinyl print as perdesign shared by

Marketing team

Buffing to be done on the existing solid acrylic surfaces

Frosted glass

Existing SS skirting tobe polished

New vinyl print as per design shared by Marketing team on new laminate