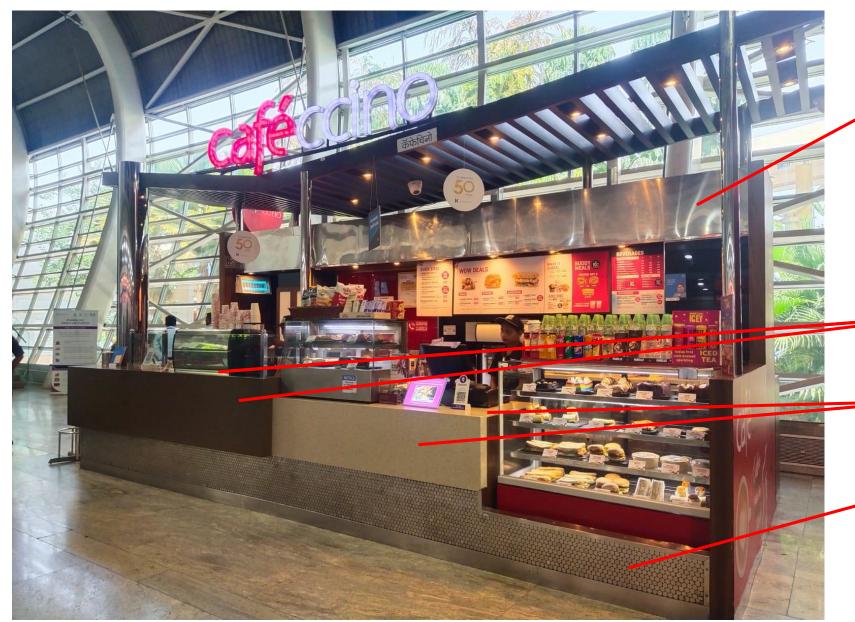

## **CAFECCINO**

Facelift

Lux level to be increased

Vinyl print with motive on SS finish on bulkhead.

Buffing to done of existing solid acrylic surfaces

Buffing to done of existing solid acrylic surfaces

Fixing of frosted glass on SS finish above skirting

Proposed 50mm SS trolley fender at the periphery

existing shutters of back counters to be re laminated.

Hinges to be changed

Proposed Laminate \_Greenlam - 5347(SAN) BLONDE WOOD

Vinyl finish similar to the proposed laminate on ceiling rafters
 Changing LED light of the existing signage

 Menu board to be redesigned by marketing team

Laminate finish

Proposed Laminate \_Greenlam 5347(SAN) BLONDE WOOD