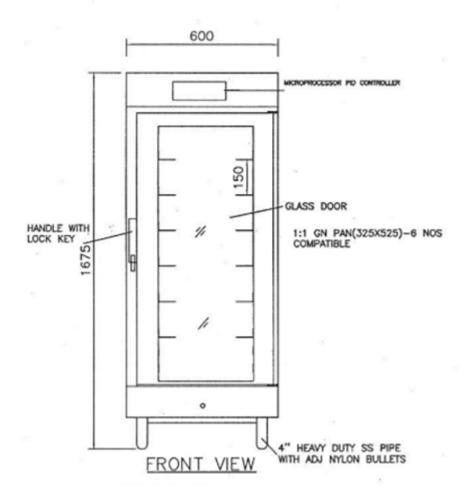

#### **HOT HOLDING UNIT-**

Kadak Roomali Holding unit-

FRONT VIEW

SECTION VIEW

### **Specs Comparison-**

|                         | Meghdoot                                                                 | Rans                    |  |
|-------------------------|--------------------------------------------------------------------------|-------------------------|--|
|                         | HOT HOLDING UNIT                                                         |                         |  |
| Outer body              | Stainless steel with NO 4 PVC                                            | Stainless steel         |  |
| Inner tank              | Stainless steel 304                                                      | Stainless steel         |  |
| back                    | stainless steel                                                          | Stainless steel         |  |
| rack                    | 6 ss rack on horizontal channel compatible with 1:1 GN pans (525*325 mm) | 40                      |  |
| Insulation              | Glass wool                                                               | PU                      |  |
| Temperature             | 70 to 80 Degree Celsius                                                  | 70 to 80 Degree Celsius |  |
| humidity                | 70 to 80 %                                                               | 70 to 80 %              |  |
| controller              | PID                                                                      | Digital controller      |  |
| sensors                 | RTD Thermocouple PT 100                                                  | no                      |  |
| heaters                 | yes, for air and humidity separate                                       | yes                     |  |
| Heater wattage total    | 2200                                                                     |                         |  |
| Heater Fan motor        | yes                                                                      | yes                     |  |
| Water level Sensor      | yes, with alarm                                                          | no                      |  |
| Automatic Water filling | yes, with float valve and sensor                                         | Manual water filling    |  |
|                         |                                                                          |                         |  |