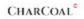

#### **Dimensions-**

L-15 Inch (Inside)

B-15 Inch (Inside)

H- 12 Inch (Inside)

#### Specs Comparison-

| Kadak Roomali holding unit |                                          |                 |  |
|----------------------------|------------------------------------------|-----------------|--|
| Outer body                 | Outer body Stainless steel with NO 4 PVC |                 |  |
| Inner tank                 | Stainless steel 304                      | Stainless steel |  |
| Temperature                | 40 to 60 Degree Celsius                  | 40 to           |  |
| Heater wattage total       | 1000w                                    | 3000w           |  |
| Temperature controller     | PID Microprocessor with RTD sensor       | no              |  |
| Power                      | 1 Phase 220 v                            | 1 Phase 220 v   |  |

#### **HOT HOLDING UNIT-**

Kadak Roomali Holding unit-

FRONT VIEW

SECTION VIEW

| Kadak Roomali holding unit |                                    |  |  |
|----------------------------|------------------------------------|--|--|
| Outer body                 | Stainless steel with NO 4 PVC      |  |  |
| Inner tank                 | Stainless steel 304                |  |  |
| Temperature                | 40 to 60 Degree Celsius            |  |  |
| Heater wattage total       | 1000w                              |  |  |
| Temperature controller     | PID Microprocessor with RTD sensor |  |  |
| Power                      | 1 Phase 220 v                      |  |  |