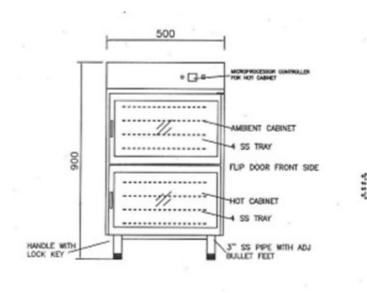

#### **HOT HOLDING UNIT-**

Kadak Roomali Holding unit-

FRONT VIEW

SECTION VIEW

### **Specs Comparison-**

|                         | Meghdoot                                                                 | Rans                    |  |
|-------------------------|--------------------------------------------------------------------------|-------------------------|--|
|                         | HOT HOLDING UNIT                                                         |                         |  |
| Outer body              | Stainless steel with NO 4 PVC                                            | Stainless steel         |  |
| Inner tank              | Stainless steel 304                                                      | Stainless steel         |  |
| back                    | stainless steel                                                          | Stainless steel         |  |
| rack                    | 6 ss rack on horizontal channel compatible with 1:1 GN pans (525*325 mm) | 40                      |  |
| Insulation              | Glass wool                                                               | PU                      |  |
| Temperature             | 70 to 80 Degree Celsius                                                  | 70 to 80 Degree Celsius |  |
| humidity                | 70 to 80 %                                                               | 70 to 80 %              |  |
| controller              | PID                                                                      | Digital controller      |  |
| sensors                 | RTD Thermocouple PT 100                                                  | no                      |  |
| heaters                 | yes, for air and humidity separate                                       | yes                     |  |
| Heater wattage total    | 2200                                                                     |                         |  |
| Heater Fan motor        | yes                                                                      | yes                     |  |
| Water level Sensor      | yes, with alarm                                                          | no                      |  |
| Automatic Water filling | yes, with float valve and sensor                                         | Manual water filling    |  |
|                         |                                                                          |                         |  |