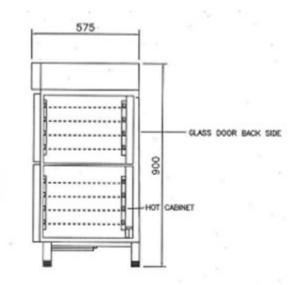

#### **HOT HOLDING UNIT-**

Kadak Roomali Holding unit-

FRONT VIEW

SECTION VIEW

### **Specs Comparison-**

|                         | Meghdoot                                                                 | Rans                    |  |
|-------------------------|--------------------------------------------------------------------------|-------------------------|--|
|                         | HOT HOLDING UNIT                                                         |                         |  |
| Outer body              | Stainless steel with NO 4 PVC                                            | Stainless steel         |  |
| Inner tank              | Stainless steel 304                                                      | Stainless steel         |  |
| back                    | stainless steel                                                          | Stainless steel         |  |
| rack                    | 6 ss rack on horizontal channel compatible with 1:1 GN pans (525*325 mm) | 40                      |  |
| Insulation              | Glass wool                                                               | PU                      |  |
| Temperature             | 70 to 80 Degree Celsius                                                  | 70 to 80 Degree Celsius |  |
| humidity                | 70 to 80 %                                                               | 70 to 80 %              |  |
| controller              | PID                                                                      | Digital controller      |  |
| sensors                 | RTD Thermocouple PT 100                                                  | no                      |  |
| heaters                 | yes, for air and humidity separate                                       | yes                     |  |
| Heater wattage total    | 2200                                                                     |                         |  |
| Heater Fan motor        | yes                                                                      | yes                     |  |
| Water level Sensor      | yes, with alarm                                                          | no                      |  |
| Automatic Water filling | yes, with float valve and sensor                                         | Manual water filling    |  |
|                         |                                                                          |                         |  |