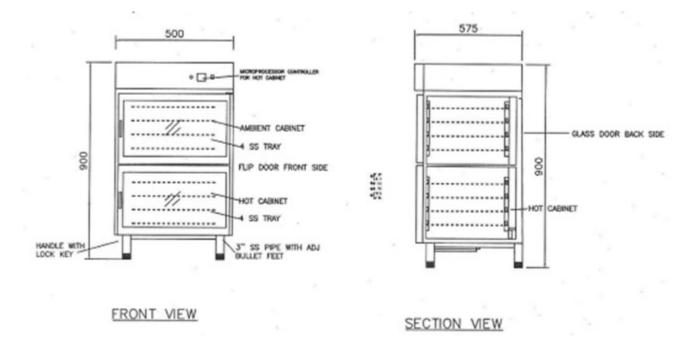

#### **Dimensions-**

L-15 Inch (Inside)

B-15 Inch (Inside)

H- 12 Inch (Inside)

#### Specs Comparison-

| Kadak Roomali holding unit |                                          |                 |  |
|----------------------------|------------------------------------------|-----------------|--|
| Outer body                 | Outer body Stainless steel with NO 4 PVC |                 |  |
| Inner tank                 | Stainless steel 304                      | Stainless steel |  |
| Temperature                | 40 to 60 Degree Celsius                  | 40 to           |  |
| Heater wattage total       | 1000w                                    | 3000w           |  |
| Temperature controller     | PID Microprocessor with RTD sensor       | no              |  |
| Power                      | 1 Phase 220 v                            | 1 Phase 220 v   |  |

Subject: Kadak Romali and Hot holding unit for Starters

Dear Chef,

As we discussed and finalized for Kadak roomali and hot holding units , please find the attached drawings.

Would you kindly approve the same as we plan to manufacture one piece of each.

#### **HOT HOLDING UNIT-**

Kadak Roomali Holding unit-

FRONT VIEW

SECTION VIEW

| Kadak Roomali holding unit |                                    |  |  |
|----------------------------|------------------------------------|--|--|
| Outer body                 | Stainless steel with NO 4 PVC      |  |  |
| Inner tank                 | Stainless steel 304                |  |  |
| Temperature                | 40 to 60 Degree Celsius            |  |  |
| Heater wattage total       | 1000w                              |  |  |
| Temperature controller     | PID Microprocessor with RTD sensor |  |  |
| Power                      | 1 Phase 220 v                      |  |  |