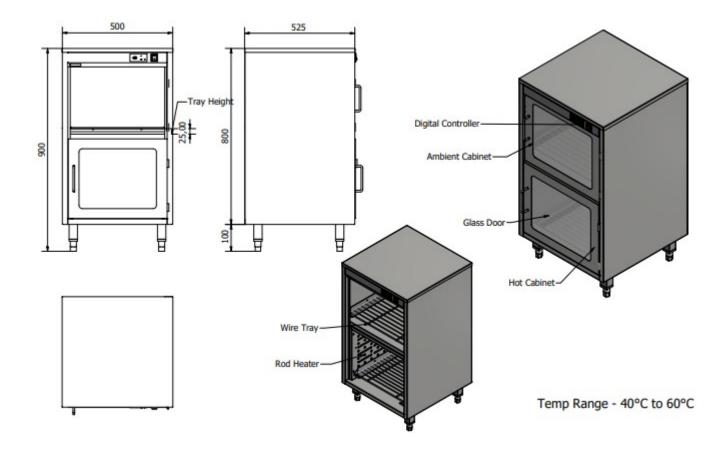

#### **HOT HOLDING UNIT-**

Kadak Roomali Holding unit-

FRONT VIEW

SECTION VIEW

### **Specs Comparison-**

|                         | Meghdoot                                                                 | Rans                    |  |
|-------------------------|--------------------------------------------------------------------------|-------------------------|--|
|                         | HOT HOLDING UNIT                                                         |                         |  |
| Outer body              | Stainless steel with NO 4 PVC                                            | Stainless steel         |  |
| Inner tank              | Stainless steel 304                                                      | Stainless steel         |  |
| back                    | stainless steel                                                          | Stainless steel         |  |
| rack                    | 6 ss rack on horizontal channel compatible with 1:1 GN pans (525*325 mm) | 40                      |  |
| Insulation              | Glass wool                                                               | PU                      |  |
| Temperature             | 70 to 80 Degree Celsius                                                  | 70 to 80 Degree Celsius |  |
| humidity                | 70 to 80 %                                                               | 70 to 80 %              |  |
| controller              | PID                                                                      | Digital controller      |  |
| sensors                 | RTD Thermocouple PT 100                                                  | no                      |  |
| heaters                 | yes, for air and humidity separate                                       | yes                     |  |
| Heater wattage total    | 2200                                                                     |                         |  |
| Heater Fan motor        | yes                                                                      | yes                     |  |
| Water level Sensor      | yes, with alarm                                                          | no                      |  |
| Automatic Water filling | yes, with float valve and sensor                                         | Manual water filling    |  |
|                         |                                                                          |                         |  |