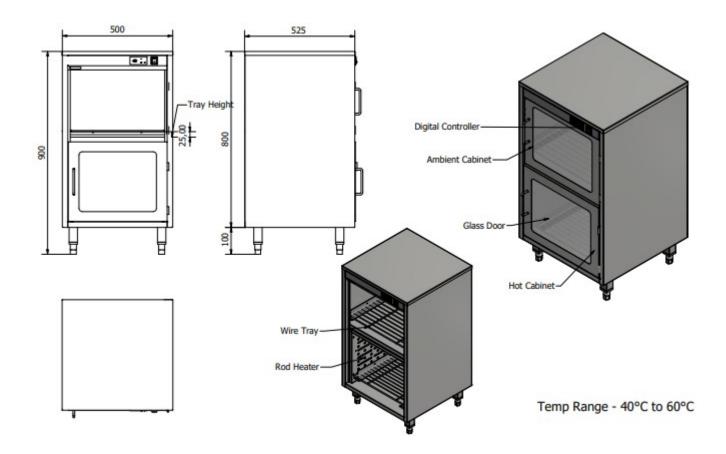

#### **Dimensions-**

L-15 Inch (Inside)

B-15 Inch (Inside)

H- 12 Inch (Inside)

#### Specs Comparison-

| Kadak Roomali holding unit |                                          |                 |  |
|----------------------------|------------------------------------------|-----------------|--|
| Outer body                 | Outer body Stainless steel with NO 4 PVC |                 |  |
| Inner tank                 | Stainless steel 304                      | Stainless steel |  |
| Temperature                | 40 to 60 Degree Celsius                  | 40 to           |  |
| Heater wattage total       | 1000w                                    | 3000w           |  |
| Temperature controller     | PID Microprocessor with RTD sensor       | no              |  |
| Power                      | 1 Phase 220 v                            | 1 Phase 220 v   |  |

#### **HOT HOLDING UNIT-**

Kadak Roomali Holding unit-

FRONT VIEW

SECTION VIEW

| Kadak Roomali holding unit |                                    |  |  |
|----------------------------|------------------------------------|--|--|
| Outer body                 | Stainless steel with NO 4 PVC      |  |  |
| Inner tank                 | Stainless steel 304                |  |  |
| Temperature                | 40 to 60 Degree Celsius            |  |  |
| Heater wattage total       | 1000w                              |  |  |
| Temperature controller     | PID Microprocessor with RTD sensor |  |  |
| Power                      | 1 Phase 220 v                      |  |  |