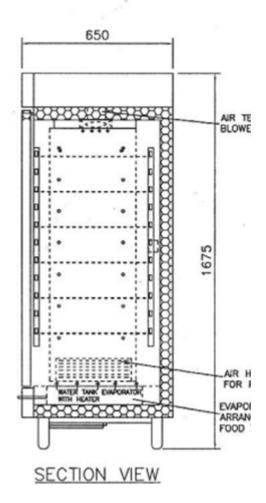

#### **HOT HOLDING UNIT-**

Kadak Roomali Holding unit-

FRONT VIEW

SECTION VIEW

### **Specs Comparison-**

|                         | Meghdoot                                                                 | Rans                    |  |
|-------------------------|--------------------------------------------------------------------------|-------------------------|--|
|                         | HOT HOLDING UNIT                                                         |                         |  |
| Outer body              | Stainless steel with NO 4 PVC                                            | Stainless steel         |  |
| Inner tank              | Stainless steel 304                                                      | Stainless steel         |  |
| back                    | stainless steel                                                          | Stainless steel         |  |
| rack                    | 6 ss rack on horizontal channel compatible with 1:1 GN pans (525*325 mm) | 40                      |  |
| Insulation              | Glass wool                                                               | PU                      |  |
| Temperature             | 70 to 80 Degree Celsius                                                  | 70 to 80 Degree Celsius |  |
| humidity                | 70 to 80 %                                                               | 70 to 80 %              |  |
| controller              | PID                                                                      | Digital controller      |  |
| sensors                 | RTD Thermocouple PT 100                                                  | no                      |  |
| heaters                 | yes, for air and humidity separate                                       | yes                     |  |
| Heater wattage total    | 2200                                                                     |                         |  |
| Heater Fan motor        | yes                                                                      | yes                     |  |
| Water level Sensor      | yes, with alarm                                                          | no                      |  |
| Automatic Water filling | yes, with float valve and sensor                                         | Manual water filling    |  |
|                         |                                                                          |                         |  |