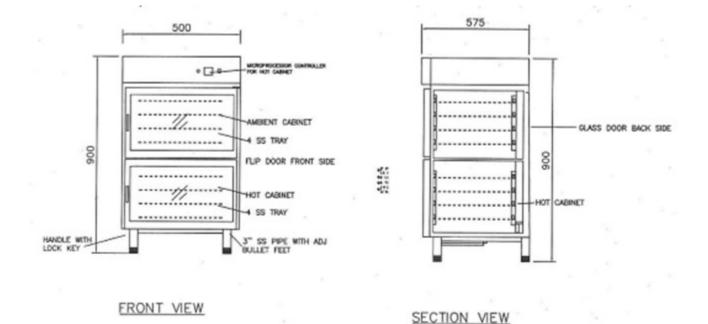

Subject: Kadak Romali and Hot holding unit for Starters

Dear Chef,

As we discussed and finalized for Kadak roomali and hot holding units , please find the attached drawings.

Would you kindly approve the same as we plan to manufacture one piece of each.

Dear Reetesh sir, Kindly Suggest for further processing once it is approved by Chef.

#### **HOT HOLDING UNIT-**

Kadak Roomali Holding unit-

FRONT VIEW

SECTION VIEW